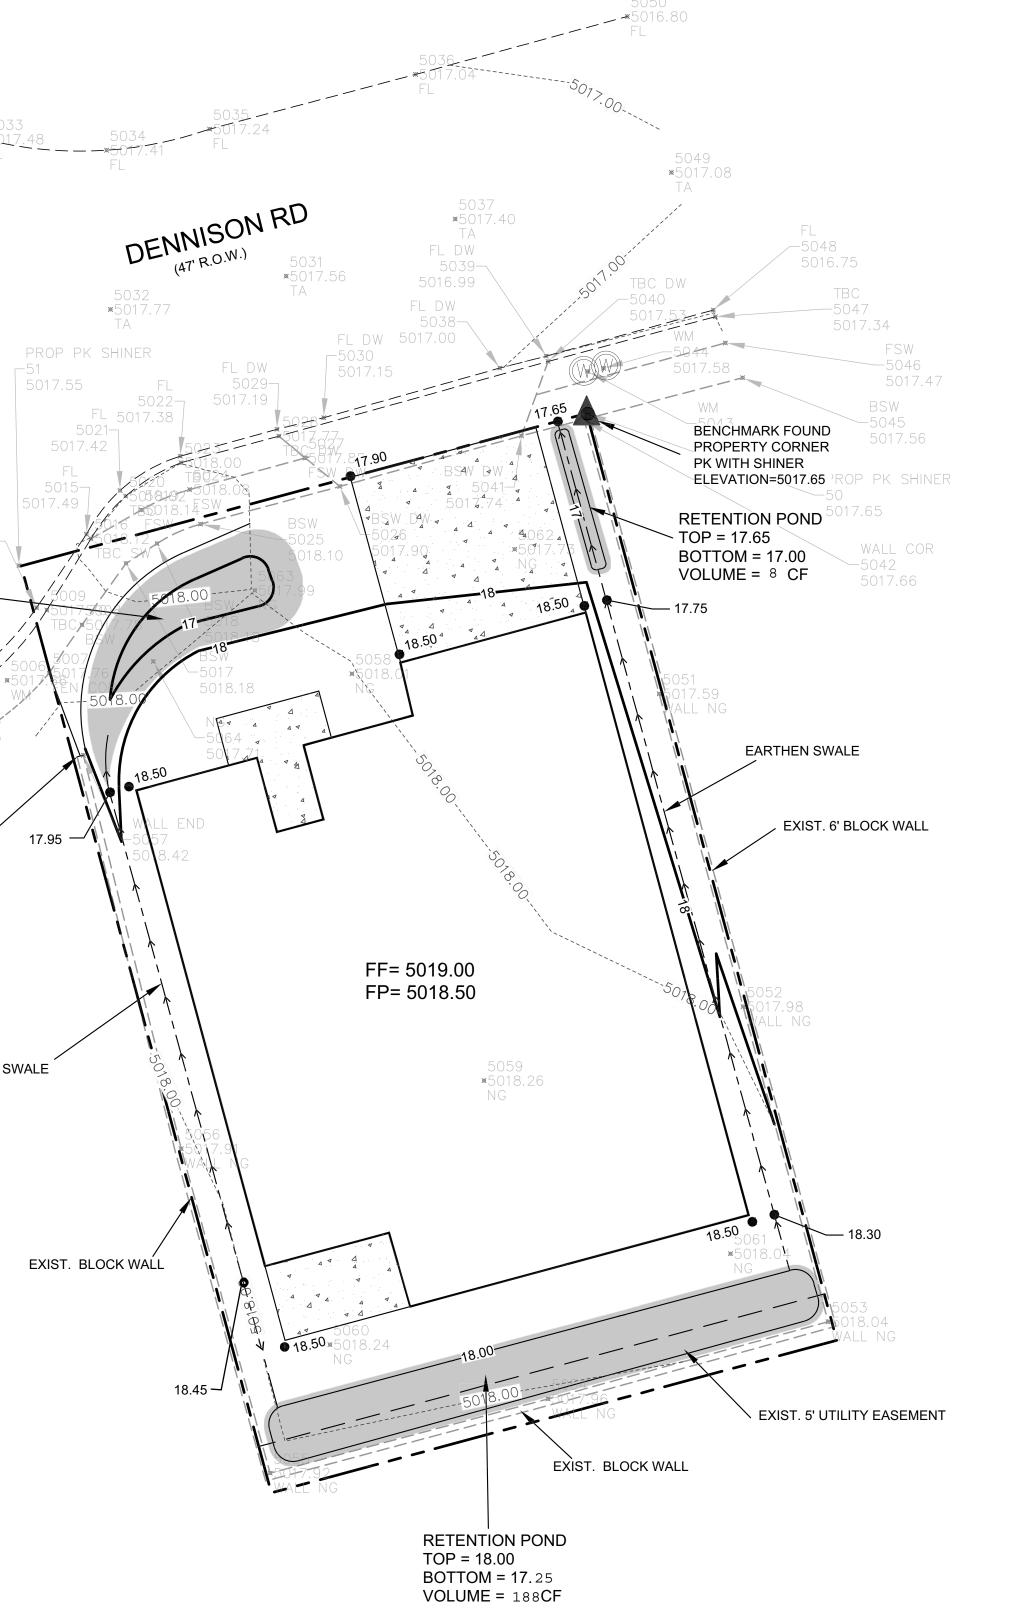

×5018 5013 **¤**5018.24 **RETENTION POND** TOP = 17.90 BOTTOM = 16.75 VÔLŪME =175CF FEN BSW END OF 6' BLOCK WALL

EARTHEN SWALE

**CAUTION:** 

EXISTING UTILITIES ARE NOT SHOWN. IT SHALL BE THE SOLE RESPONSIBILITY OF THE CONTRACTOR TO CONDUCT ALL NECESSARY FIELD INVESTIGATIONS PRIOR TO ANY EXCAVATION TO DETERMINE THE ACTUAL LOCATION OF UTILITIES & OTHER IMPROVEMENTS.