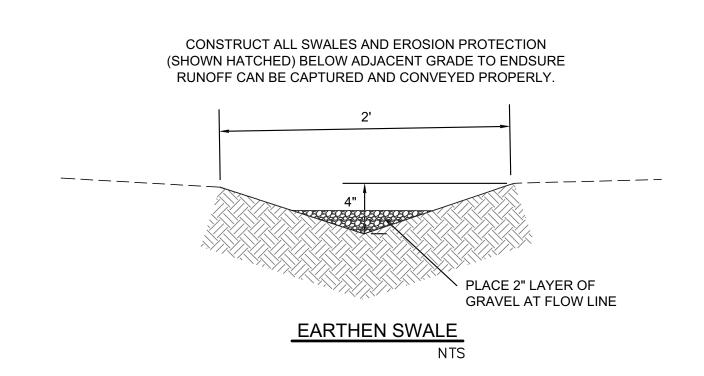

|                             | L RECEIVED:                                                                                                                                                                                                                                                                                                                                                                                |



×5018 5013 **¤**5018.24 **RETENTION POND** TOP = 17.90 BOTTOM = 16.75 VÔLŪME =175CF FEN BSW END OF 6' BLOCK WALL

EARTHEN SWALE



**CAUTION:** 

EXISTING UTILITIES ARE NOT SHOWN. IT SHALL BE THE SOLE RESPONSIBILITY OF THE CONTRACTOR TO CONDUCT ALL NECESSARY FIELD INVESTIGATIONS PRIOR TO ANY EXCAVATION TO DETERMINE THE ACTUAL LOCATION OF UTILITIES & OTHER IMPROVEMENTS.

## **EROSION CONTROL NOTES:**

1. CONTRACTOR IS RESPONSIBLE FOR OBTAINING A TOPSOIL DISTURBANCE PERMIT PRIOR TO BEGINNING WORK.

2. CONTRACTOR IS RESPONSIBLE FOR MAINTAINING RUN-OFF ON SITE DURING CONSTRUCTION.

3. CONTRACTOR IS RESPONSIBLE FOR CLEANING ALL SEDIMENT THAT GETS INTO EXISTING RIGHT-OF-WAY.

4. REPAIR OF DAMAGED FACILITIES AND CLEANUP OF SEDIMENT ACCUMULATIONS ON ADJACENT PROPERTIES AND IN PUBLIC FACILITIES IS THE RESPONSIBILITY OF THE CONTRACTOR.

5. ALL EXPOSED EARTH SURFACES MUST BE PROTECTED FROM WIND AND WATER EROSION PRIOR TO FINAL