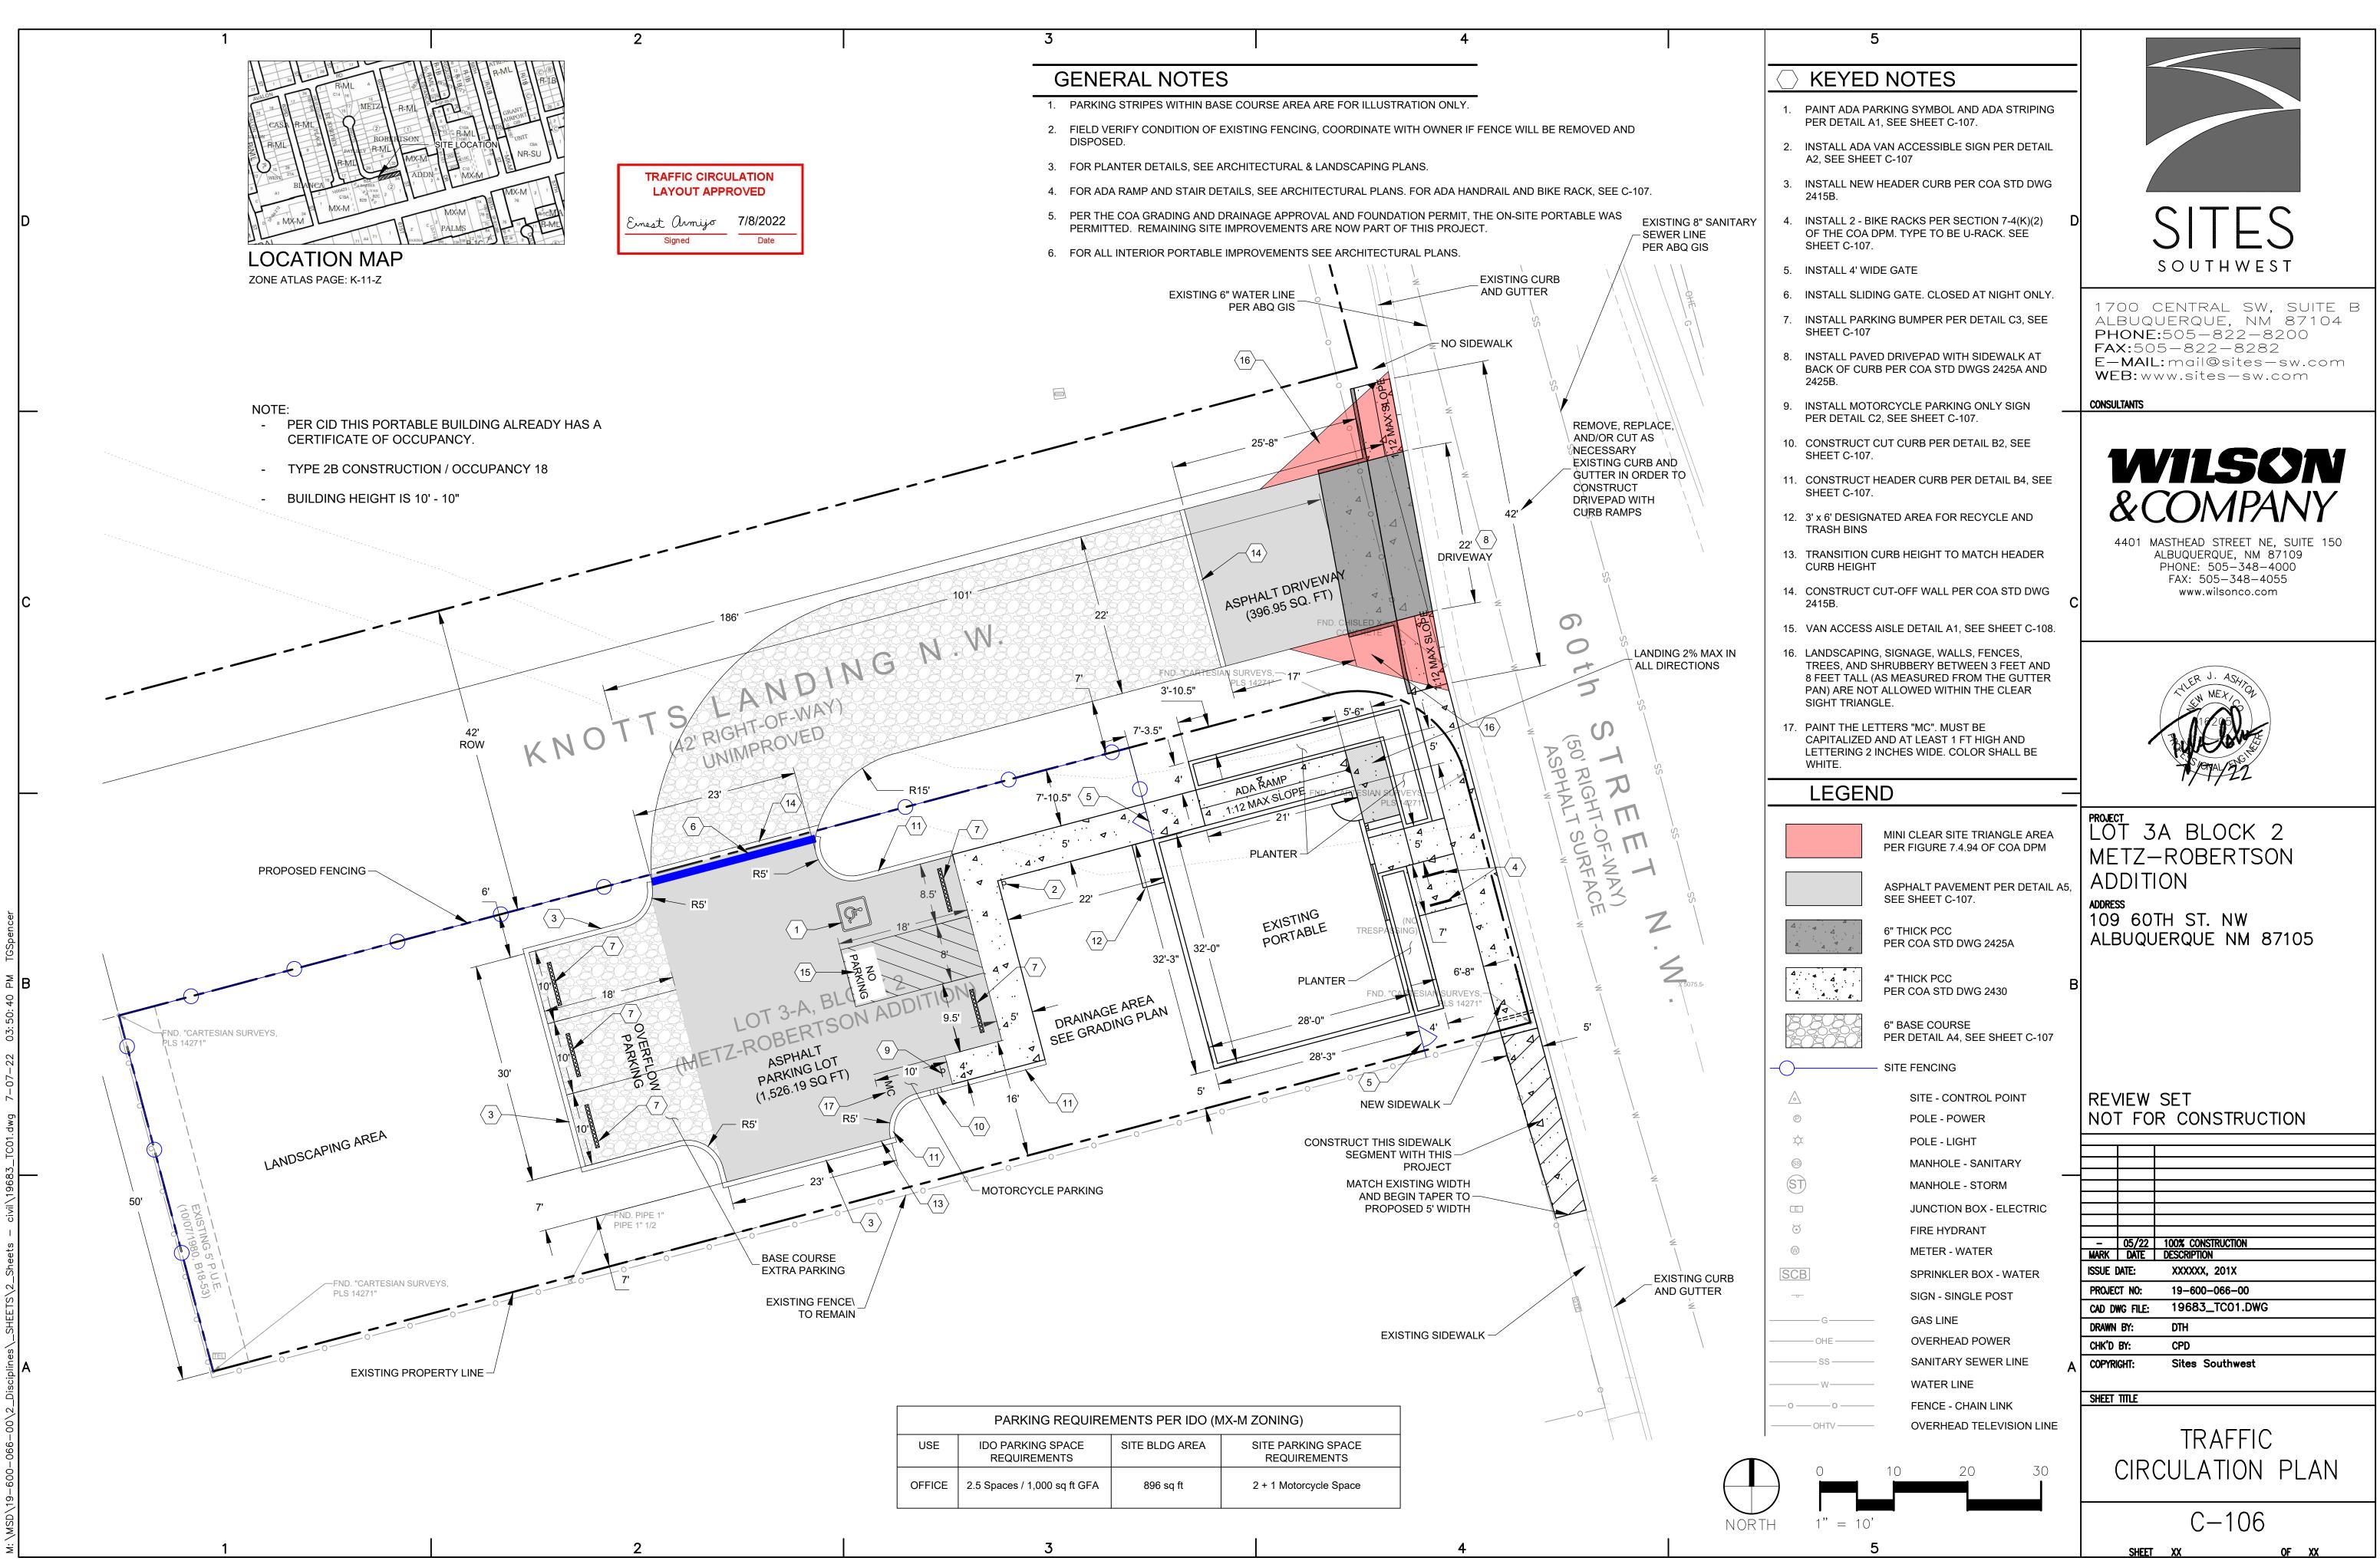

## Re: Metz-Robertson Addition 109 60<sup>th</sup> St. NW Traffic Circulation Layout Architect's Stamp 06-11-2022 (K11-D093)

Dear Mrs. Diaz,

The TCL submittal received 06-21-2022 is approved for Building Permit with. A copy of the stamped and signed plan will be needed for each of the building permit plans. Please keep the original to be used for certification of the site for final C.O. for Transportation.

PO Box 1293 When the site construction is completed and an inspection for Certificate of Occupancy (C.O.) is requested, use the original City stamped approved TCL for certification. Redline any minor changes and adjustments that were made in the field. A NM registered architect or engineer must stamp, sign, and date the certification TCL along with indicating that the development was built in "substantial compliance" with the TCL. Submit this certification, the TCL, and a completed Drainage and Transportation Information Sheet to front counter personnel for log in and evaluation by Transportation.

<sup>NM 87103</sup> Once verification of certification is completed and approved, notification will be made to Building Safety to issue Final C.O. To confirm that a final C.O. has been issued, call Building Safety at 924-3690.

www.cabq.gov

Sincerely,

Ernest Armijo, P.E. Principal Engineer, Planning Dept. Development Review Services

C: CO Clerk, File