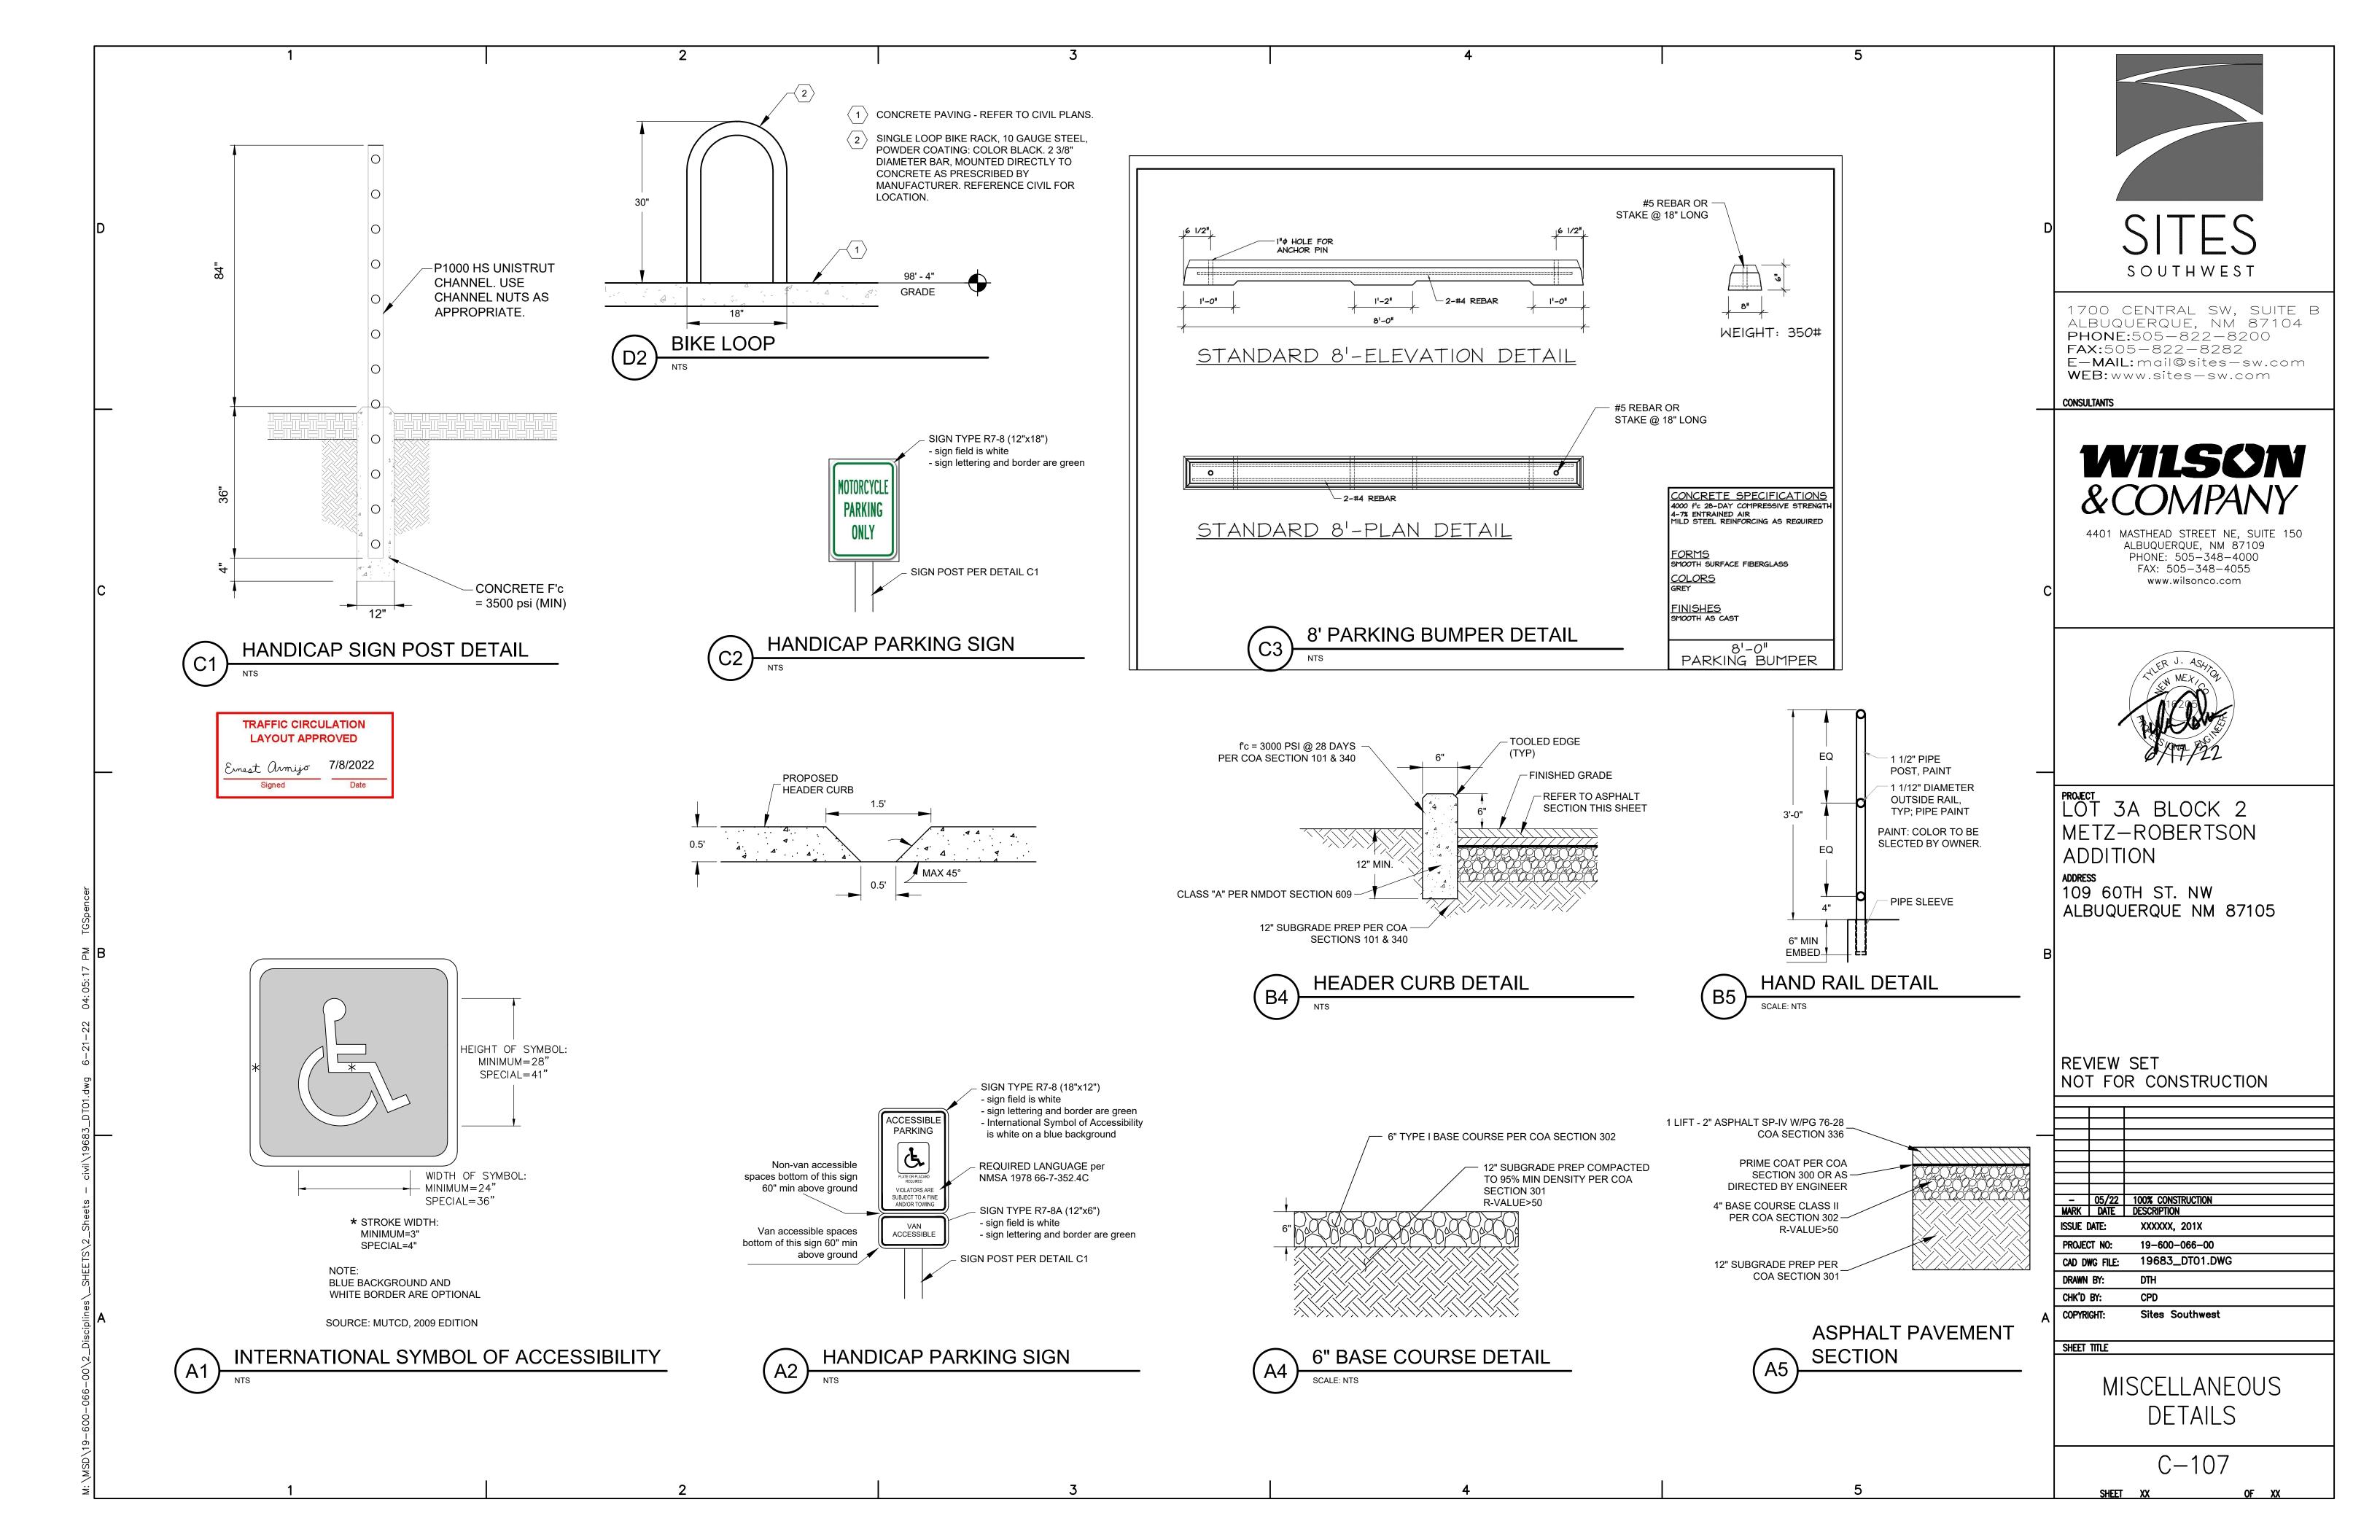

## Re: Metz-Robertson Addition 109 60<sup>th</sup> St. NW Traffic Circulation Layout Architect's Stamp 06-11-2022 (K11-D093)

Dear Mrs. Diaz,

The TCL submittal received 06-21-2022 is approved for Building Permit with. A copy of the stamped and signed plan will be needed for each of the building permit plans. Please keep the original to be used for certification of the site for final C.O. for Transportation.

PO Box 1293 When the site construction is completed and an inspection for Certificate of Occupancy (C.O.) is requested, use the original City stamped approved TCL for certification. Redline any minor changes and adjustments that were made in the field. A NM registered architect or engineer must stamp, sign, and date the certification TCL along with indicating that the development was built in "substantial compliance" with the TCL. Submit this certification, the TCL, and a completed Drainage and Transportation Information Sheet to front counter personnel for log in and evaluation by Transportation.

<sup>NM 87103</sup> Once verification of certification is completed and approved, notification will be made to Building Safety to issue Final C.O. To confirm that a final C.O. has been issued, call Building Safety at 924-3690.

www.cabq.gov

Sincerely,

Ernest Armijo, P.E. Principal Engineer, Planning Dept. Development Review Services

C: CO Clerk, File