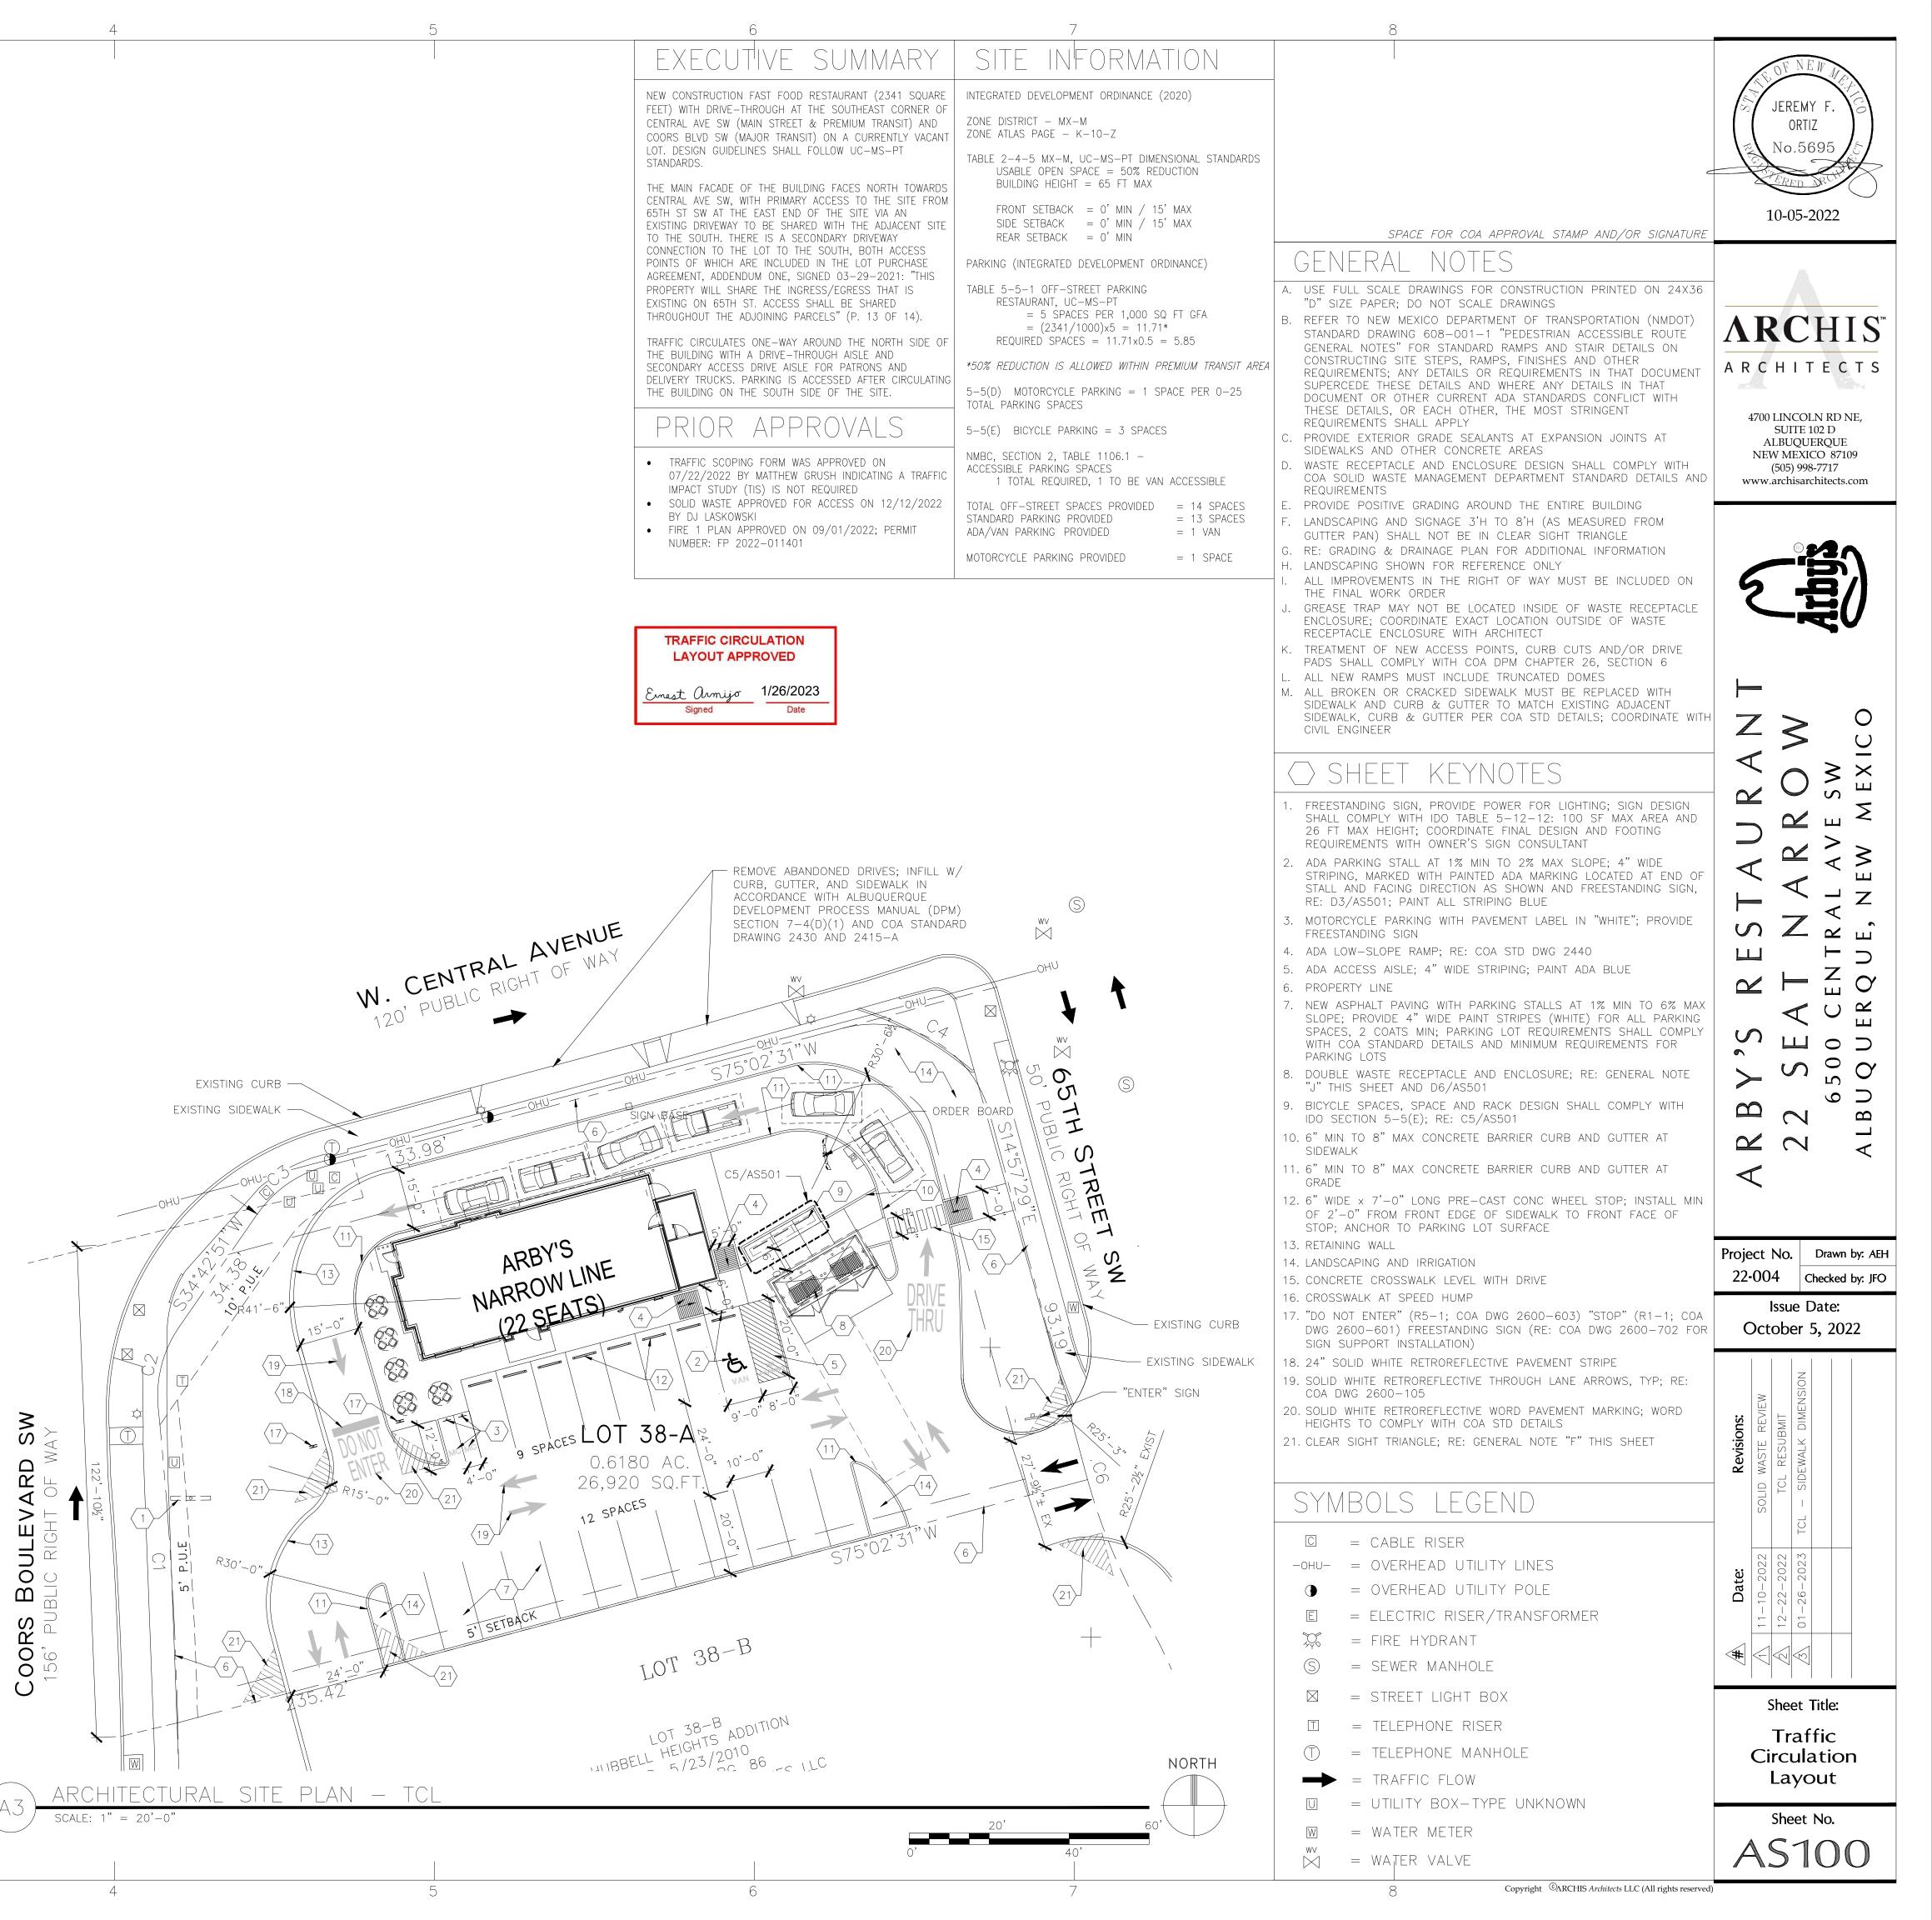

## CITY OF ALBUQUERQUE

Planning Department Alan Varela, Director

Mayor Timothy M. Keller

January 26, 2023

Ashley E. Hartshorn Archis Architect 4700 Lincoln Rd. NE Albuquerque, NM 87109

Re: Arby's Restaurant 6500 Central Ave. SW Traffic Circulation Layout Architect's Stamp 10-05-22 (K11-D095)

Dear Ms. Hartshorn,

The TCL submittal received 01-09-2023 is approved for Building Permit by Transportation. A copy of the stamped and signed plan will be needed for each of the building permit plans. Please keep the original to be used for certification of the site for final C.O. for Transportation.

PO Box 1293 When the site construction is completed and an inspection for Certificate of Occupancy (C.O.) is requested, use the original City stamped approved TCL for certification. Redline any minor changes and adjustments that were made in the field. A NM registered architect or engineer must stamp, sign, and date the certification TCL along with indicating that the development was built in "substantial compliance" with the TCL. Submit this certification, the TCL, and a completed <u>Drainage and Transportation Information Sheet</u> to the <u>PLNDRS@cabq.gov</u> for log in and evaluation by Transportation.

NM 87103

Once verification of certification is completed and approved, notification will be made to Building Safety to issue Final C.O. To confirm that a final C.O. has been issued, call Building Safety at 924-3690.

www.cabq.gov

Sincerely,

Ernest Armijo, P.E. Principal Engineer, Planning Dept. Development Review Services

C: CO Clerk, File

## Lot 38–A, HUBBELL HEIGHTS ADDITION, Town of Atrisco Grant, projected Section 22, T.10N., R.2E., N.M.P.M., City of Albuquerque, Bernalillo County, New Mexico

PROPERTY ADDRESS: 6500 Central Avenue S.W., Albuquerque, New Mexico

## U.P.C. No. 1-011-057-005-246-322-16

## LEGAL DESCRIPTION:

Lot numbered Thirty-eight-A (38-A) of HUBBELL HEIGHTS ADDITION, within the Town of Atrisco Grant, projected Section 22, Tosnship 10 North, Range 2 East, N.M.P.M., City of Albuquerque, Bernalillo County, New Mexico, as the same is shown and designated on the plat thereof filed in the office of the County Clerk of Bernalillo County, New Mexico on May 23, 2010 in Map Book 2010C, folio 86.