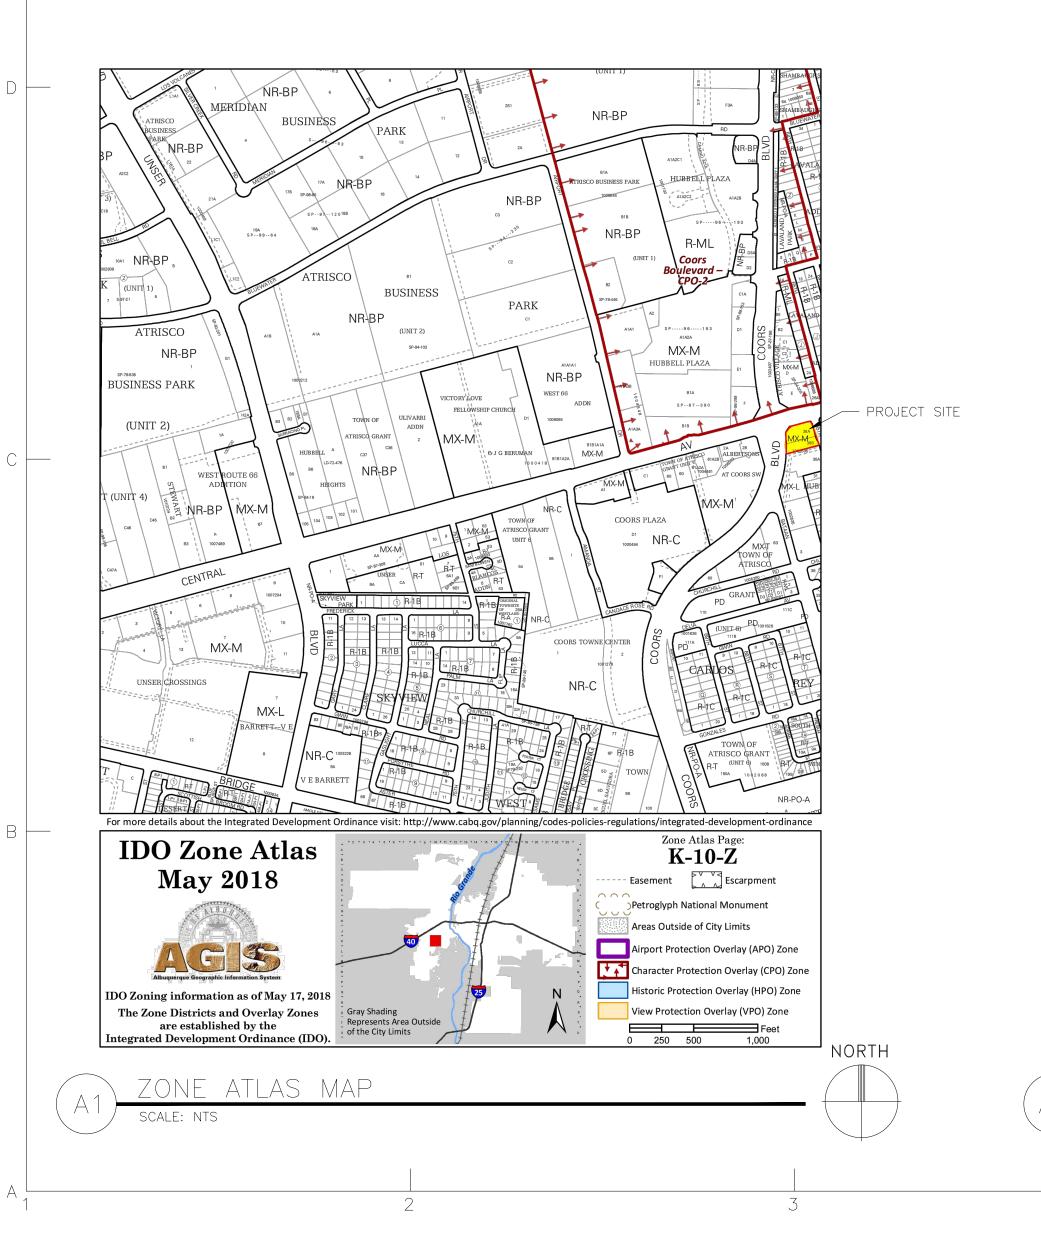

## Lot 38–A, HUBBELL HEIGHTS ADDITION, Town of Atrisco Grant, projected Section 22, T.10N., R.2E., N.M.P.M., City of Albuquerque, Bernalillo County, New Mexico

PROPERTY ADDRESS: 6500 Central Avenue S.W., Albuquerque, New Mexico

## U.P.C. No. 1-011-057-005-246-322-16

## LEGAL DESCRIPTION:

Lot numbered Thirty-eight-A (38-A) of HUBBELL HEIGHTS ADDITION, within the Town of Atrisco Grant, projected Section 22, Tosnship 10 North, Range 2 East, N.M.P.M., City of Albuquerque, Bernalillo County, New Mexico, as the same is shown and designated on the plat thereof filed in the office of the County Clerk of Bernalillo County, New Mexico on May 23, 2010 in Map Book 2010C, folio 86.