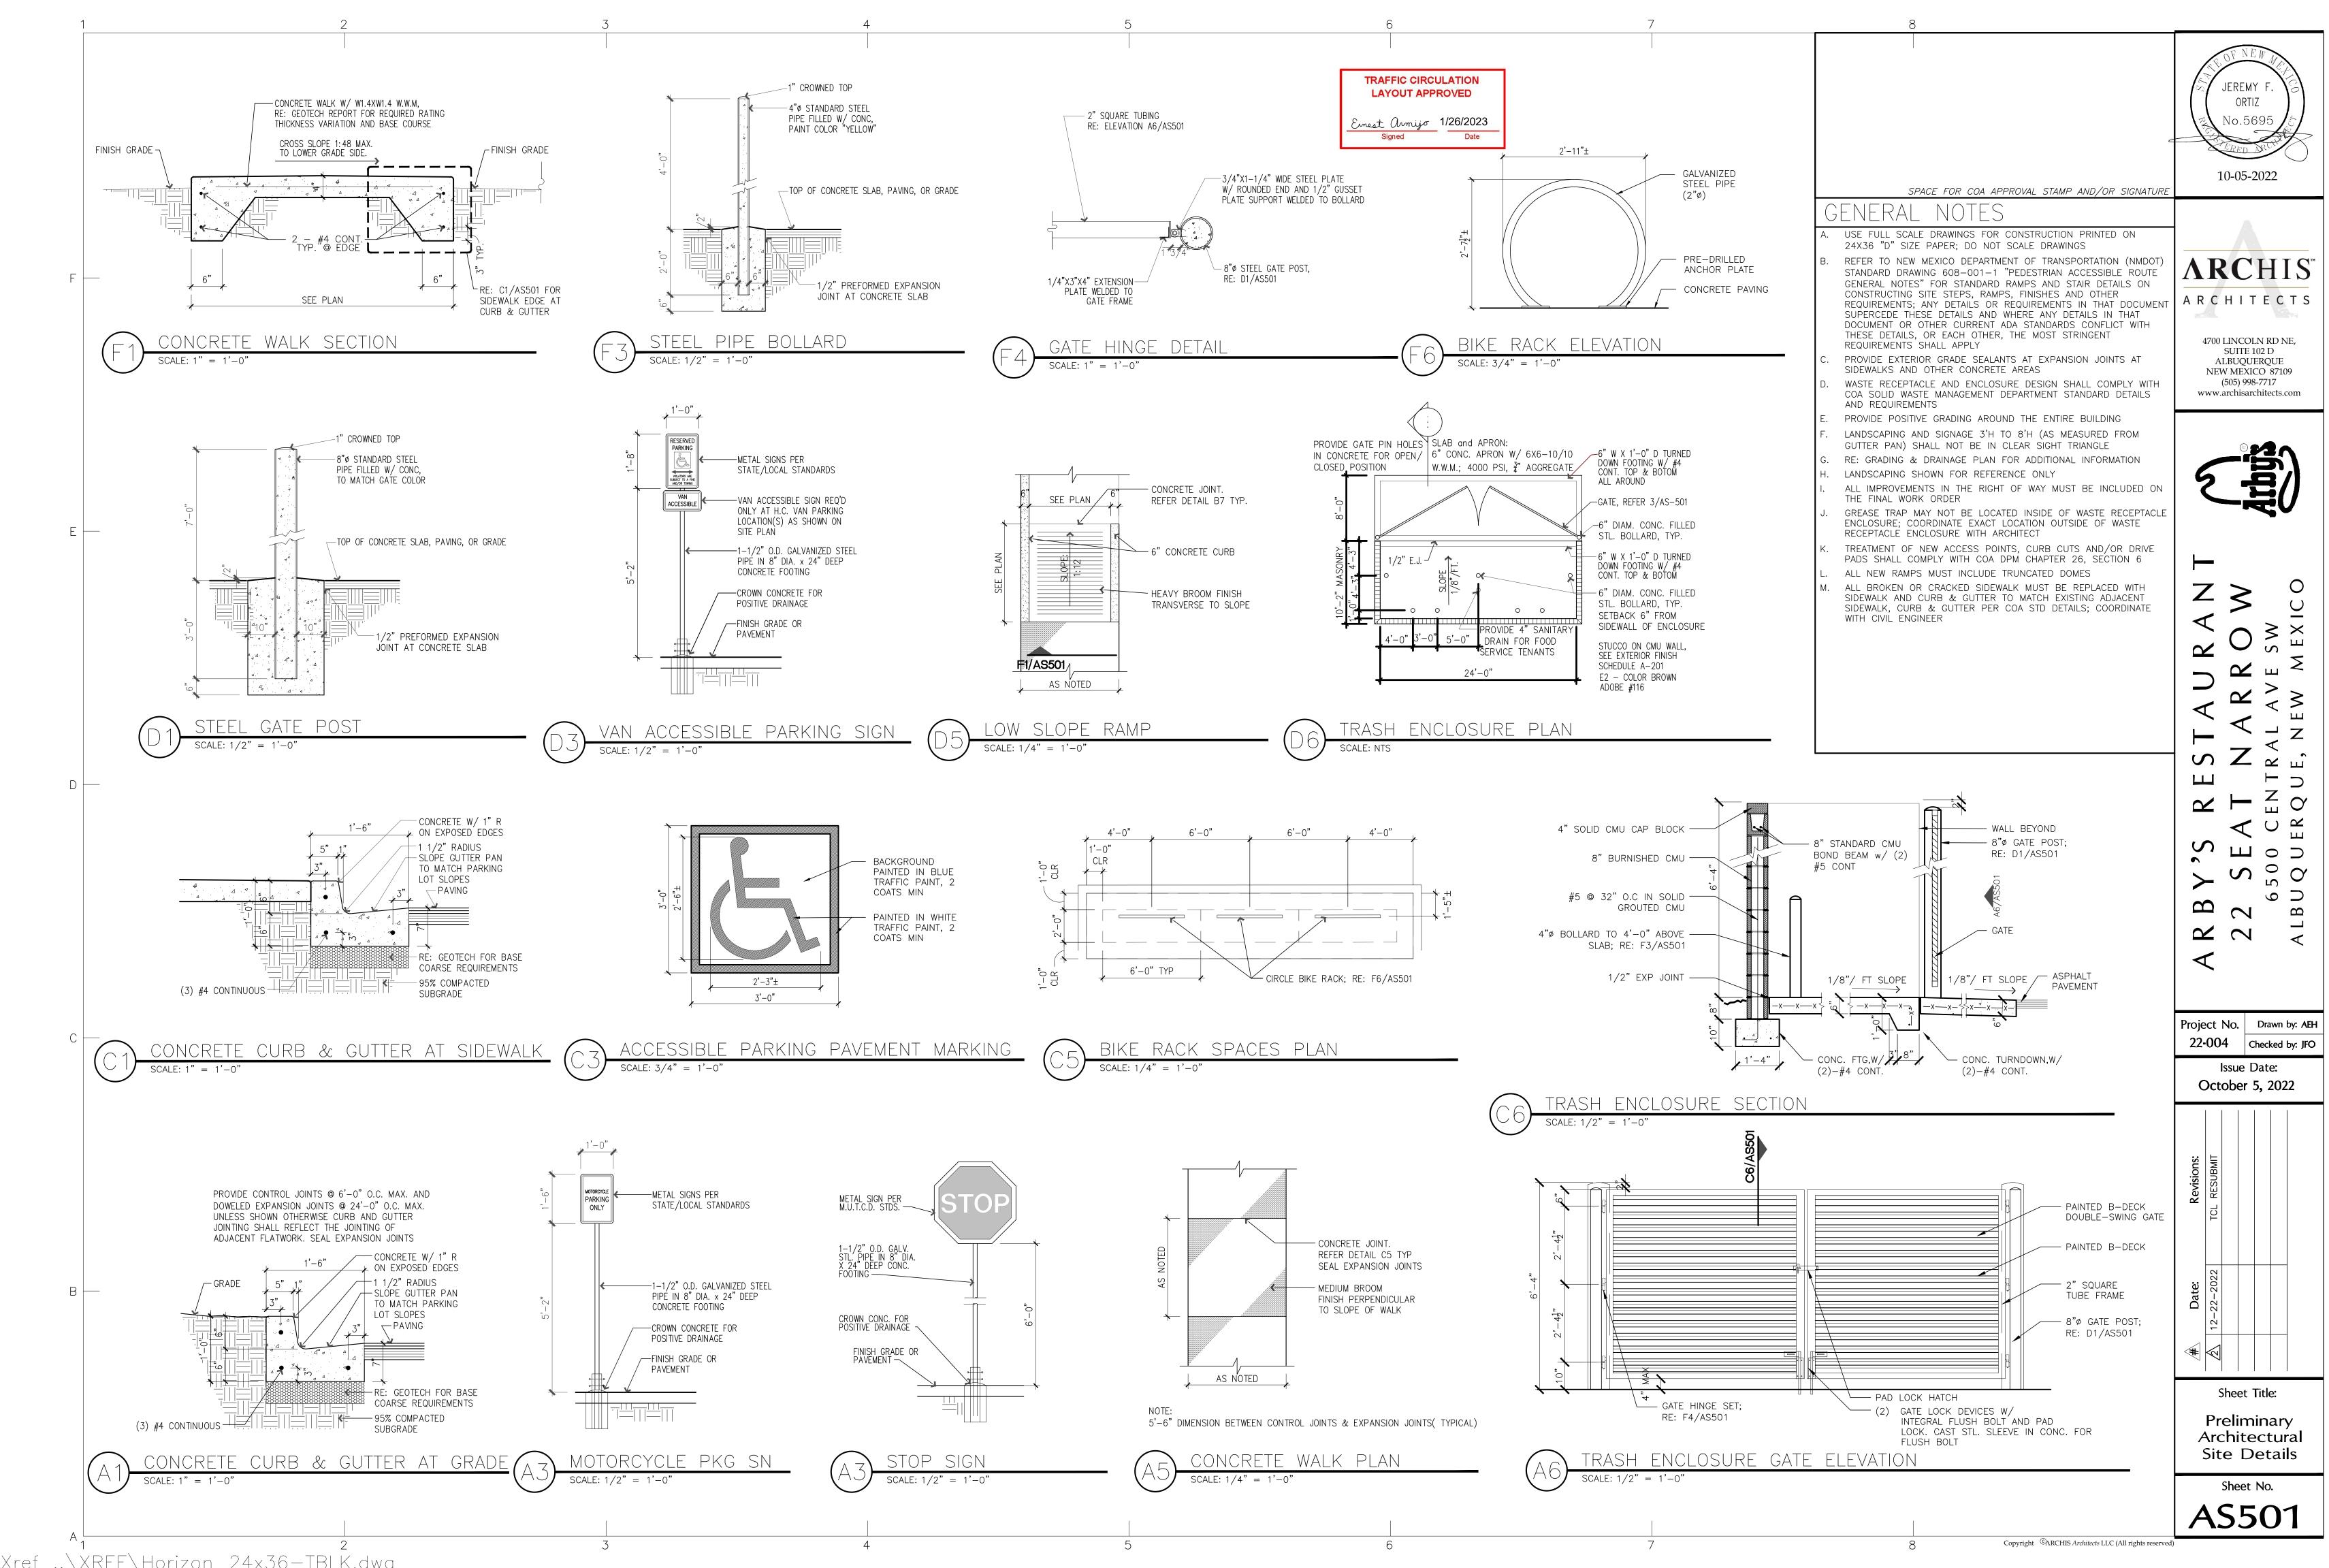

## CITY OF ALBUQUERQUE

Planning Department Alan Varela, Director

Mayor Timothy M. Keller

January 26, 2023

Ashley E. Hartshorn Archis Architect 4700 Lincoln Rd. NE Albuquerque, NM 87109

Re: Arby's Restaurant 6500 Central Ave. SW Traffic Circulation Layout Architect's Stamp 10-05-22 (K11-D095)

Dear Ms. Hartshorn,

The TCL submittal received 01-09-2023 is approved for Building Permit by Transportation. A copy of the stamped and signed plan will be needed for each of the building permit plans. Please keep the original to be used for certification of the site for final C.O. for Transportation.

PO Box 1293 When the site construction is completed and an inspection for Certificate of Occupancy (C.O.) is requested, use the original City stamped approved TCL for certification. Redline any minor changes and adjustments that were made in the field. A NM registered architect or engineer must stamp, sign, and date the certification TCL along with indicating that the development was built in "substantial compliance" with the TCL. Submit this certification, the TCL, and a completed <u>Drainage and Transportation Information Sheet</u> to the <u>PLNDRS@cabq.gov</u> for log in and evaluation by Transportation.