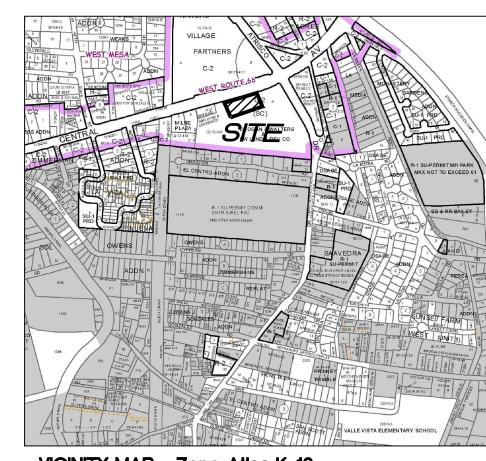

4208 Central SW

**Grading Plan Stamp Date: 7/26/19** 

**Hydrology File: K12D015D** 

Dear Mr. Wooten:

Based on the submittal received on 9/10/19, this project is approved for Building Permit.

PO Box 1293