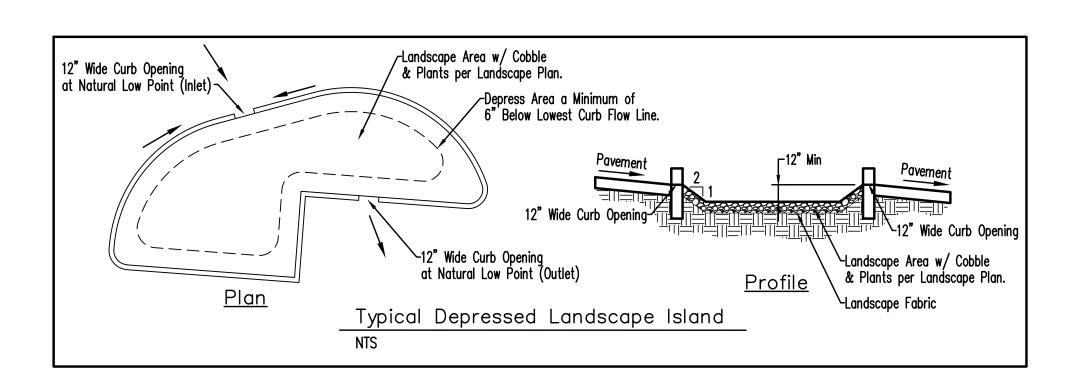

www.cabq.gov

2. A Bernalillo County Recorded Private Facility Drainage Covenant is required for the stormwater quality pond. The original notarized form, exhibit A (legible on 8.5x11 paper), and recording fee (\$25, payable to Bernalillo County) must be turned into DRC (4th, Plaza del Sol) for routing. Please contact Charlotte LaBadie (clabadie@cabq.gov, 924-3996) regarding the routing and recording process for covenants. The routing and recording process for covenants can take a month or longer; Hydrology recommends beginning this process as soon as possible as to not delay approval for certificate of occupancy.