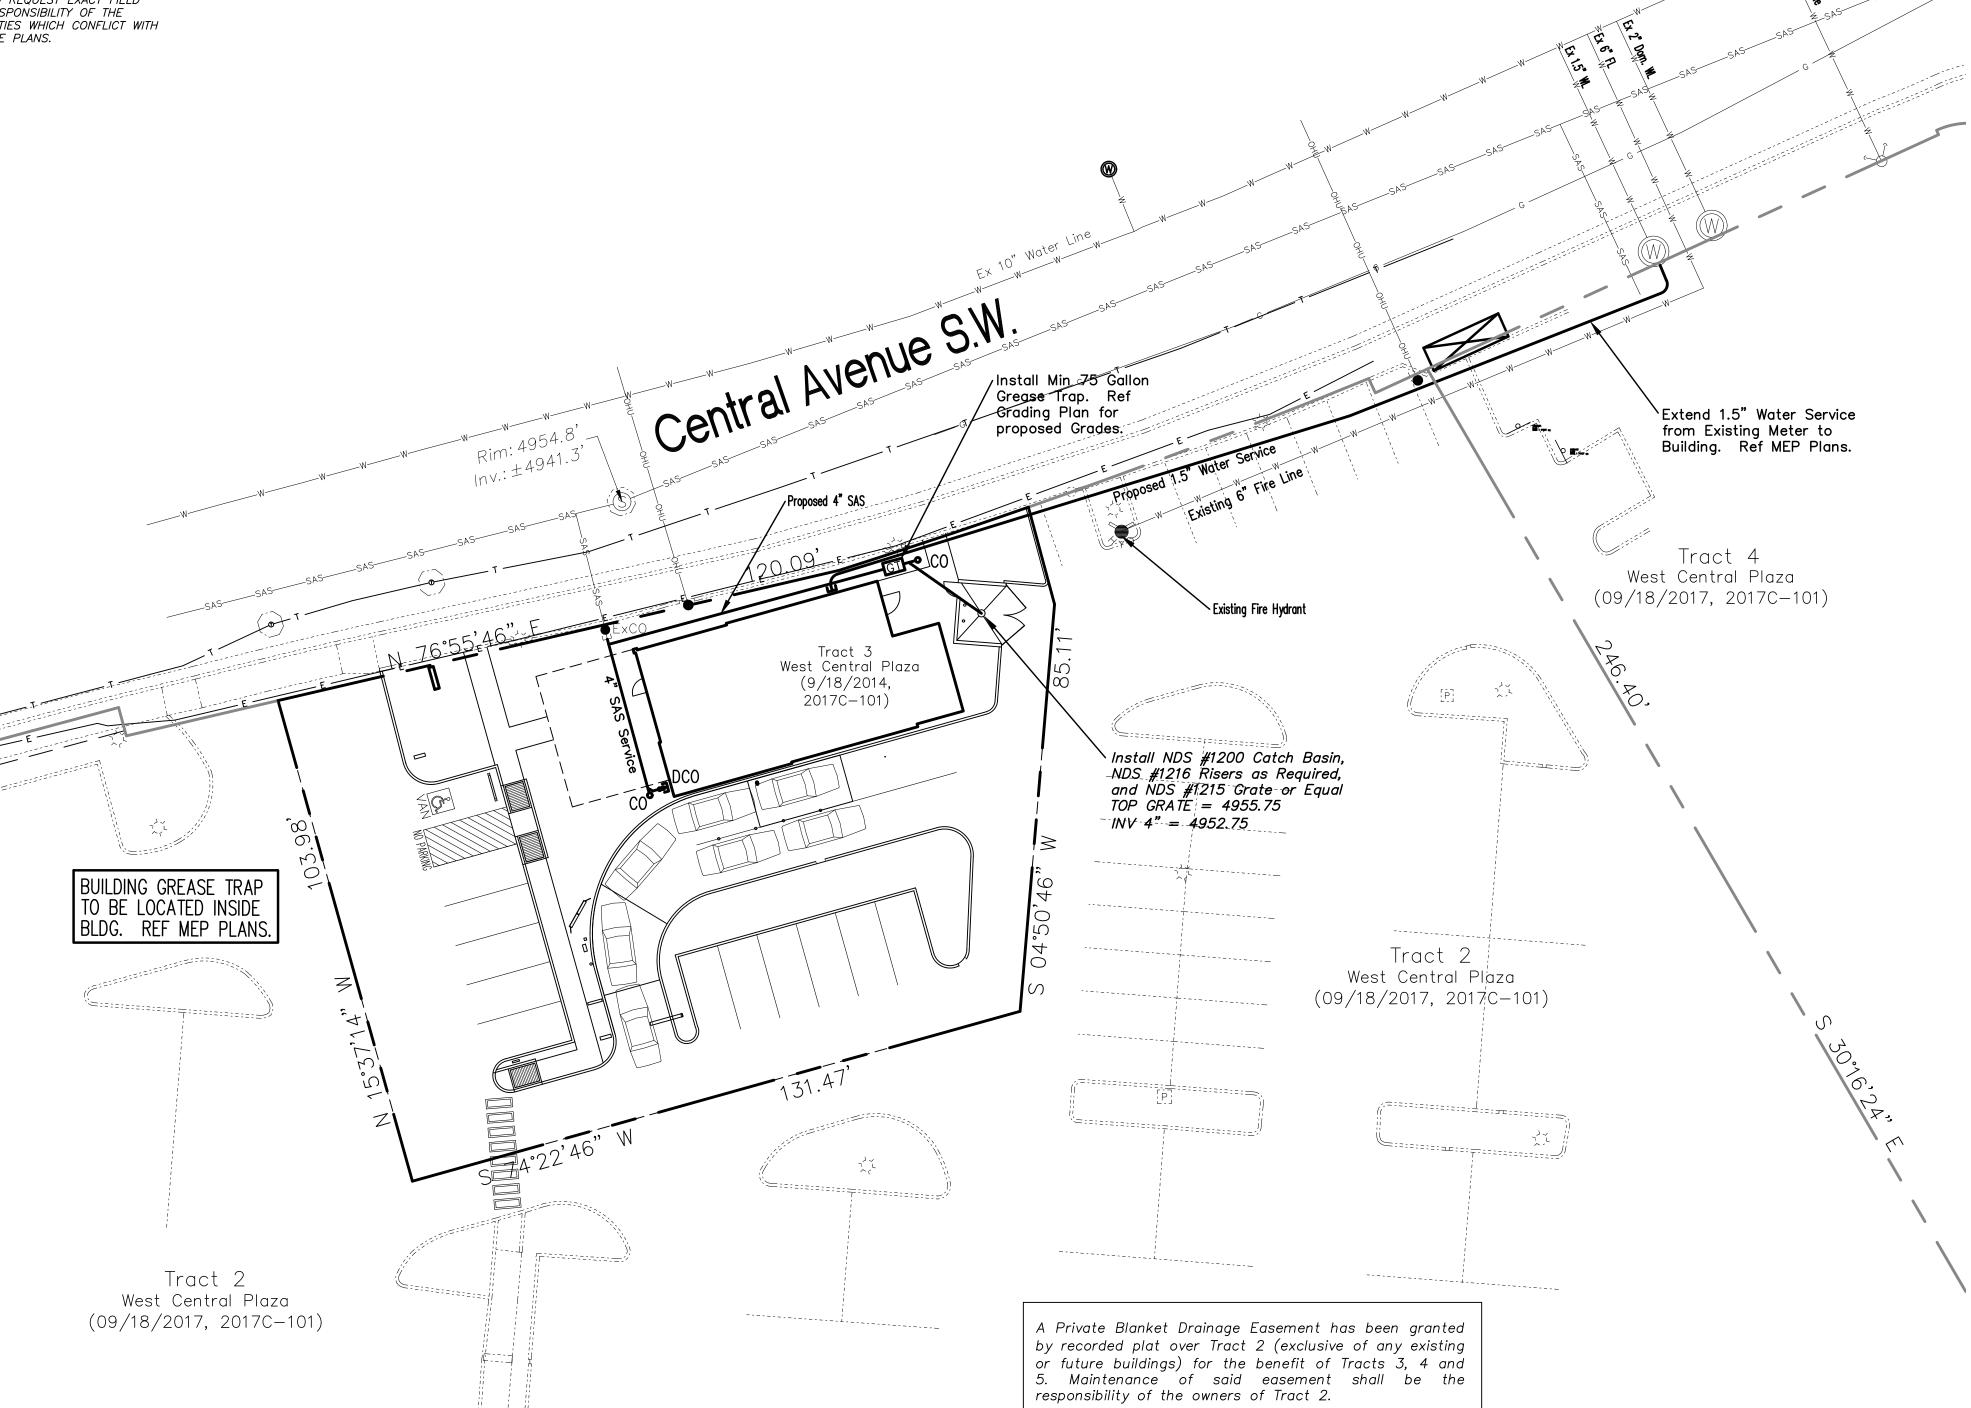

4208 Central SW

**Grading Plan Stamp Date: 7/26/19** 

**Hydrology File: K12D015D** 

Dear Mr. Wooten:

Based on the submittal received on 9/10/19, this project is approved for Building Permit.

PO Box 1293

www.cabq.gov

2. A Bernalillo County Recorded Private Facility Drainage Covenant is required for the stormwater quality pond. The original notarized form, exhibit A (legible on 8.5x11 paper), and recording fee (\$25, payable to Bernalillo County) must be turned into DRC (4th, Plaza del Sol) for routing. Please contact Charlotte LaBadie (clabadie@cabq.gov, 924-3996) regarding the routing and recording process for covenants. The routing and recording process for covenants can take a month or longer; Hydrology recommends beginning this process as soon as possible as to not delay approval for certificate of occupancy.