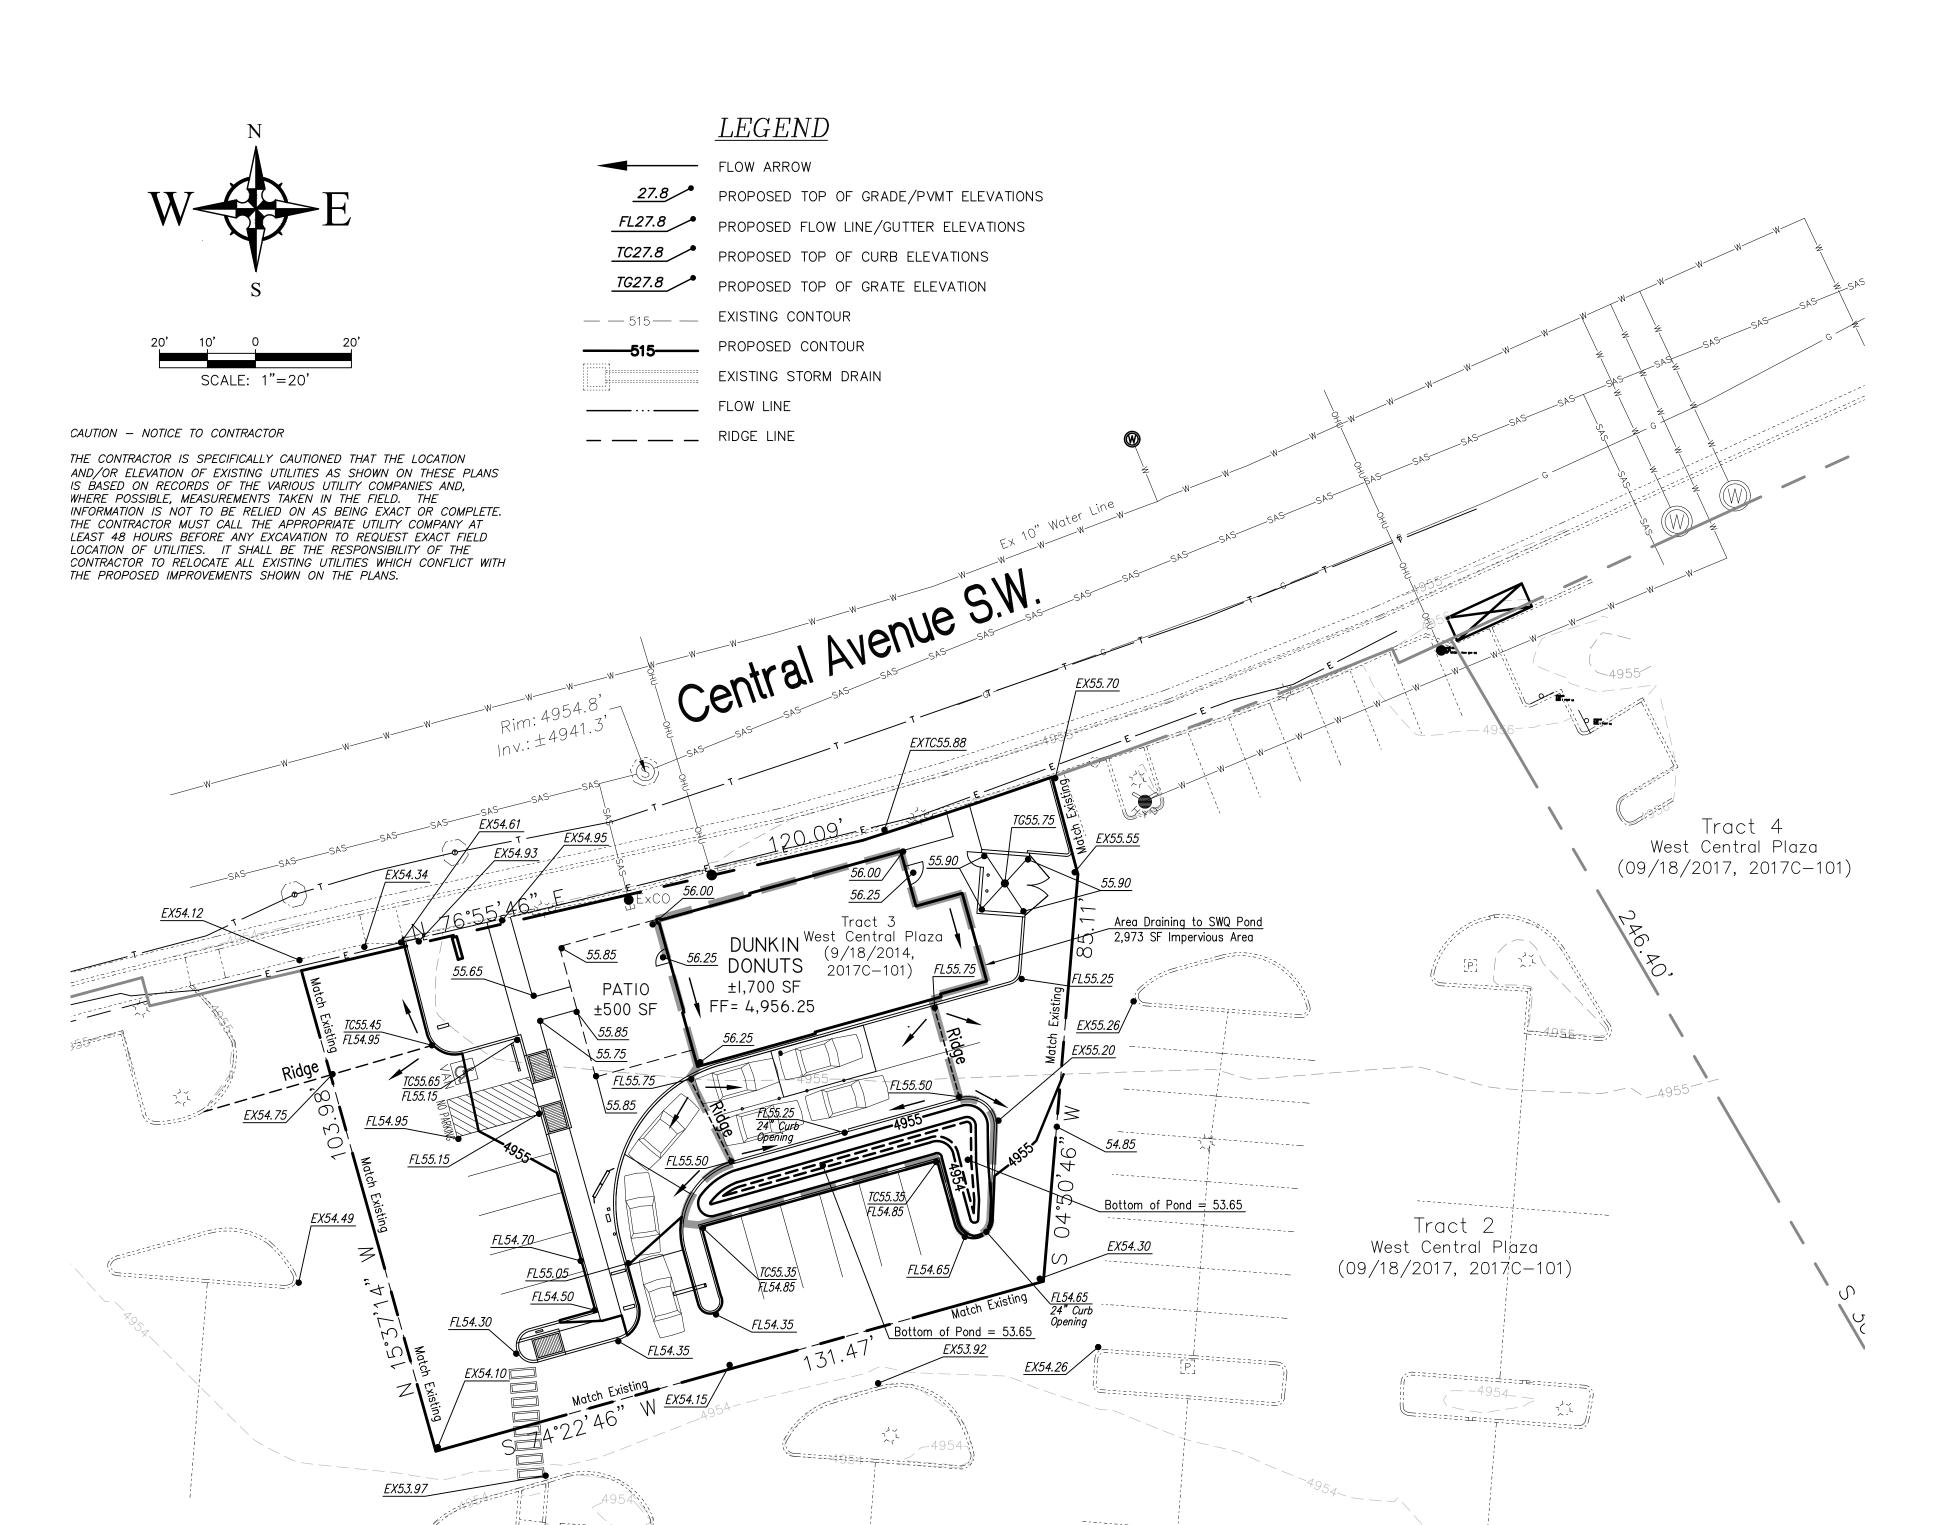

4208 Central SW

**Grading Plan Stamp Date: 7/26/19** 

**Hydrology File: K12D015D** 

Dear Mr. Wooten:

Based on the submittal received on 9/10/19, this project is approved for Building Permit.

PO Box 1293

www.cabq.gov

2. A Bernalillo County Recorded Private Facility Drainage Covenant is required for the stormwater quality pond. The original notarized form, exhibit A (legible on 8.5x11 paper), and recording fee (\$25, payable to Bernalillo County) must be turned into DRC (4th, Plaza del Sol) for routing. Please contact Charlotte LaBadie (clabadie@cabq.gov, 924-3996) regarding the routing and recording process for covenants. The routing and recording process for covenants can take a month or longer; Hydrology recommends beginning this process as soon as possible as to not delay approval for certificate of occupancy.