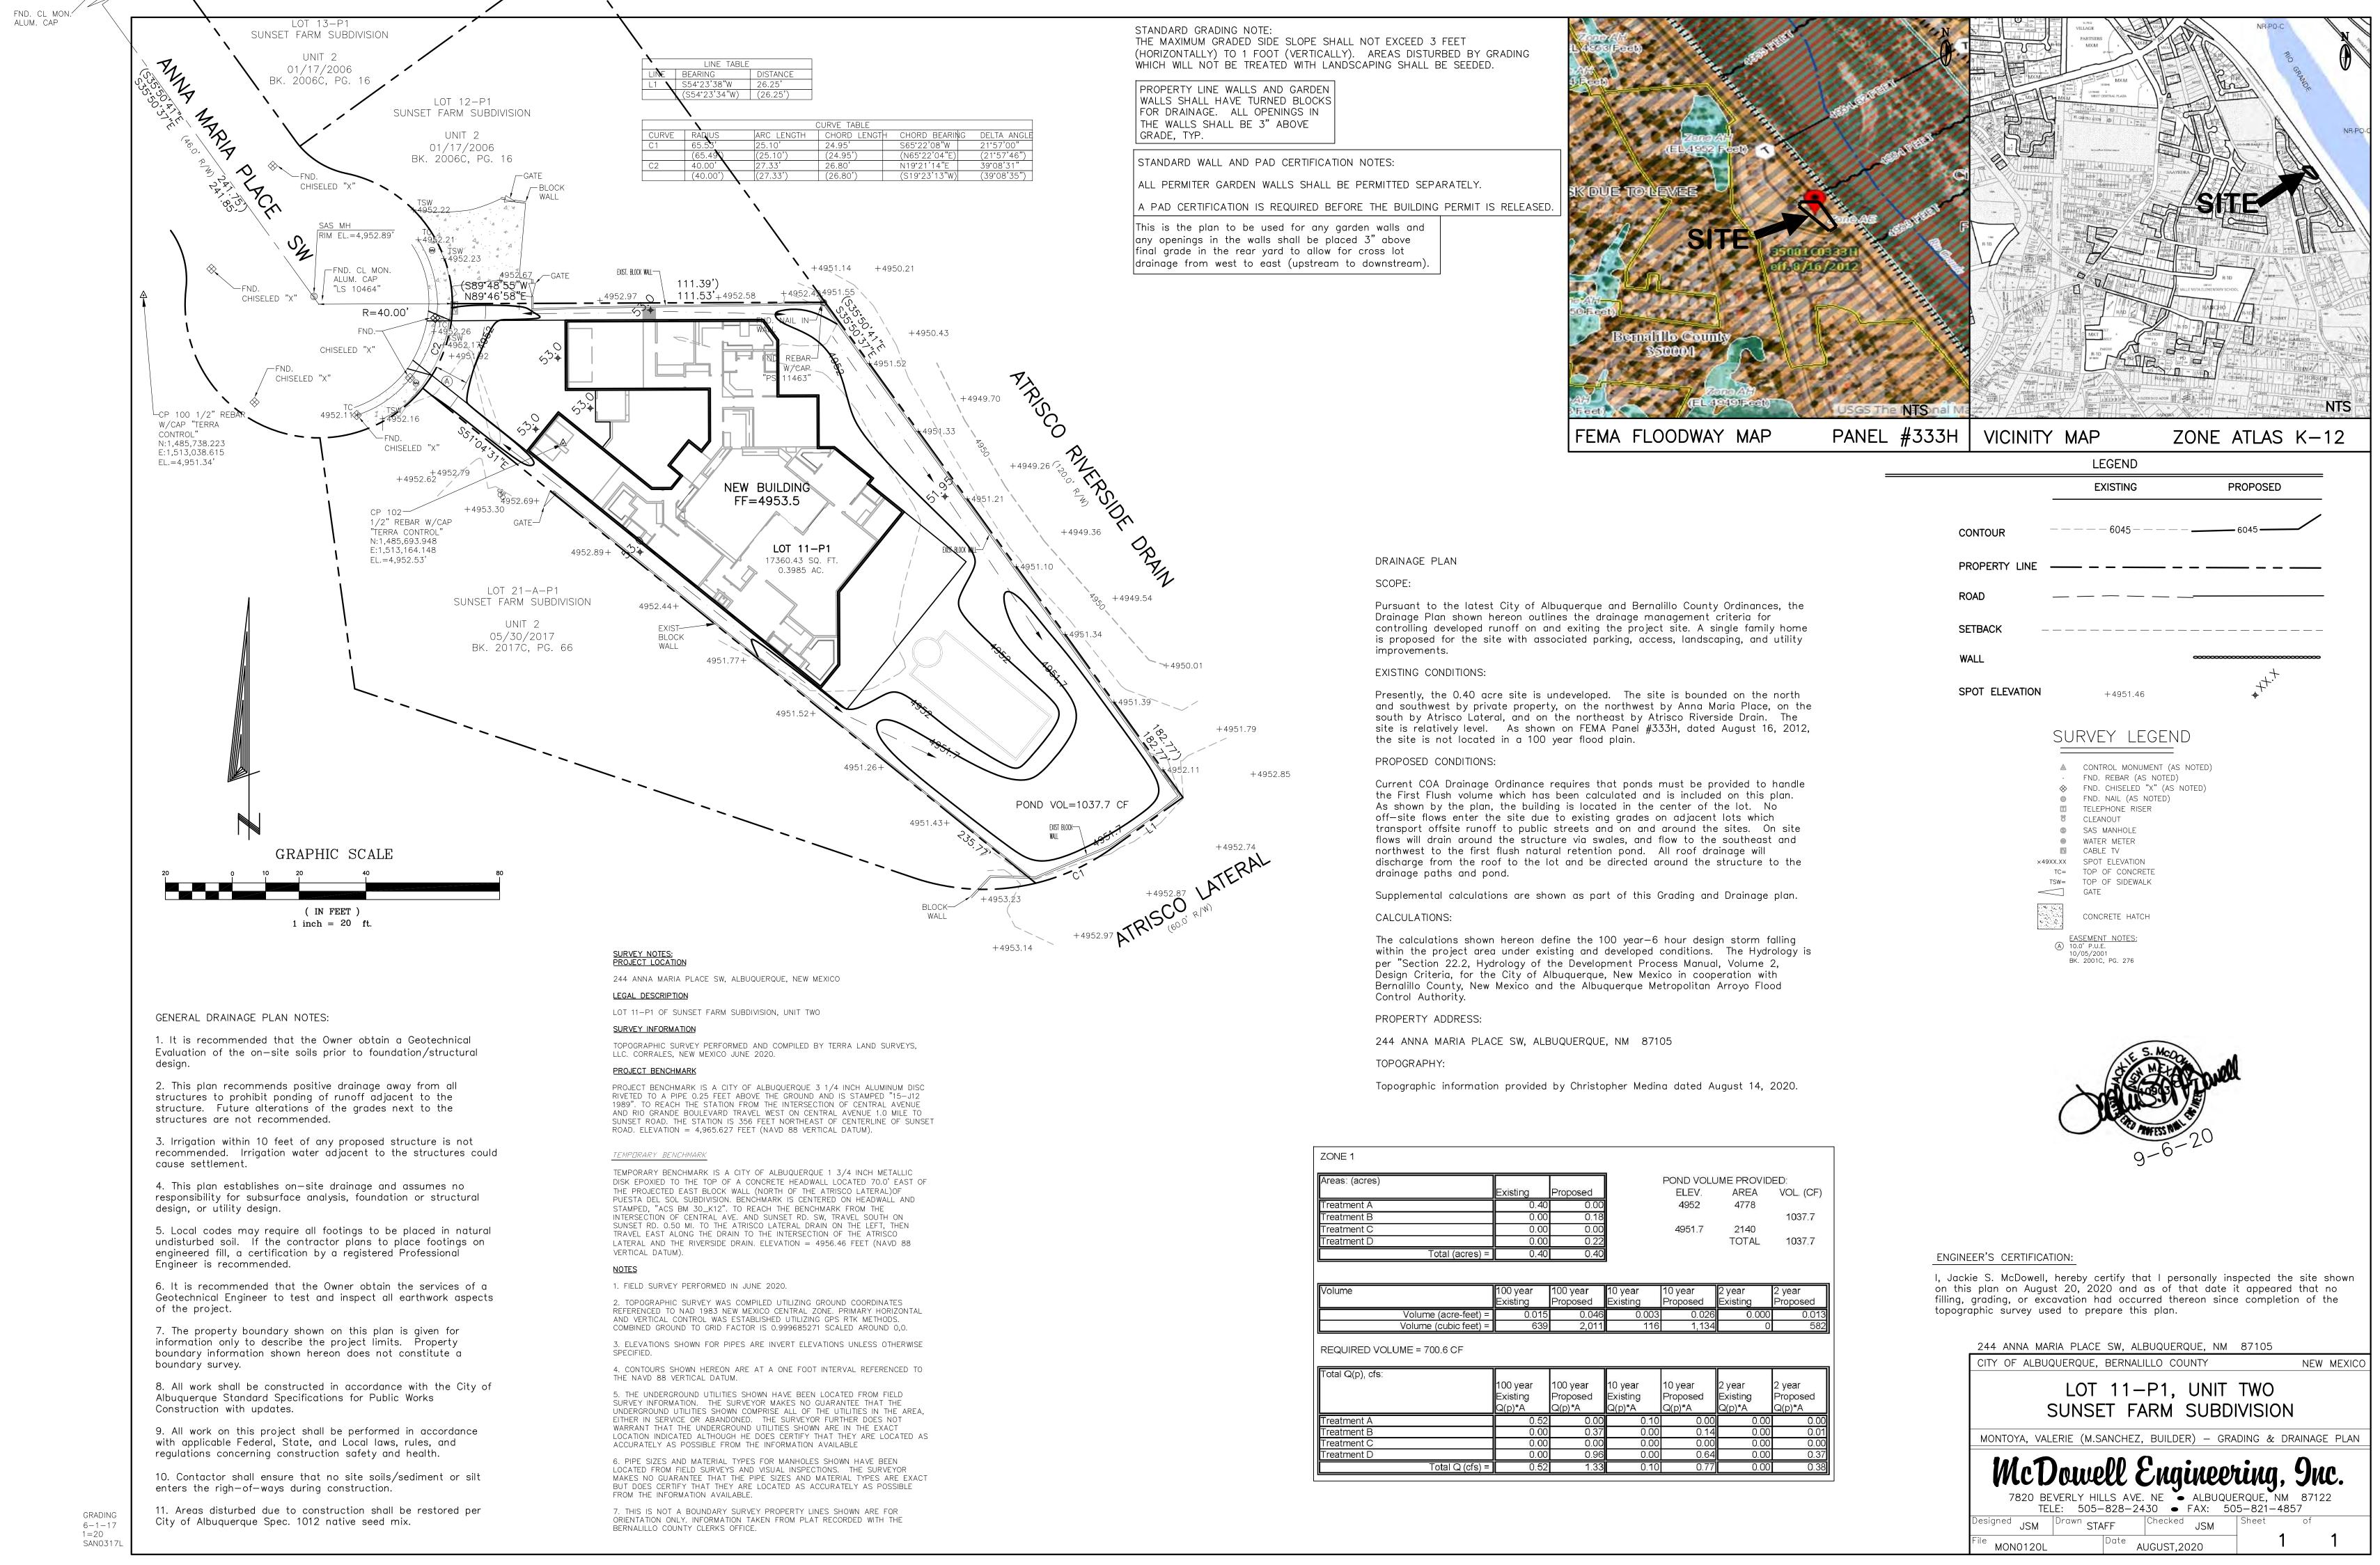

| Areas: (acres) |                 |          |          |  |
|----------------|-----------------|----------|----------|--|
|                |                 | Existing | Proposed |  |
| Treatment A    |                 | 0.40     | 0.00     |  |
| Treatment B    |                 | 0.00     | 0.18     |  |
| Treatment C    |                 | 0.00     | 0.00     |  |
| Treatment D    |                 | 0.00     | 0.22     |  |
|                | Total (acres) = | 0.40     | 0.40     |  |

|                       |       | And the second se | 10 year<br>Existing | 10<br>Pro |
|-----------------------|-------|-----------------------------------------------------------------------------------------------------------------------------------------------------------------------------------------------------------------------------------------------------------------------------------------------------------------------------------------------------------------------------------------------------------------------------------------------------------------------------------------------------------------------------------------------------------------------------------------------------------------------------------------------------------------------------------------------------|---------------------|-----------|
| Volume (acre-feet) =  | 0.015 | 0.046                                                                                                                                                                                                                                                                                                                                                                                                                                                                                                                                                                                                                                                                                               | 0.003               |           |
| Volume (cubic feet) = | 639   | 2,011                                                                                                                                                                                                                                                                                                                                                                                                                                                                                                                                                                                                                                                                                               | 116                 |           |
|                       |       |                                                                                                                                                                                                                                                                                                                                                                                                                                                                                                                                                                                                                                                                                                     |                     |           |

| Existing | Proposed                               | 10 year<br>Existing<br>Q(p)*A                                     | 10<br>Pro<br>Q(                                                                                                                                                                                                                                   |
|----------|----------------------------------------|-------------------------------------------------------------------|---------------------------------------------------------------------------------------------------------------------------------------------------------------------------------------------------------------------------------------------------|
| 0.52     | 0.00                                   | 0.10                                                              | 1                                                                                                                                                                                                                                                 |
| 0.00     | 0.37                                   | 0.00                                                              |                                                                                                                                                                                                                                                   |
| 0.00     | 0.00                                   | 0.00                                                              |                                                                                                                                                                                                                                                   |
| 0.00     |                                        |                                                                   |                                                                                                                                                                                                                                                   |
| 0.52     | 1.33                                   | 0.10                                                              | ]                                                                                                                                                                                                                                                 |
|          | Q(p)*A<br>0.52<br>0.00<br>0.00<br>0.00 | Q(p)*A Q(p)*A<br>0.52 0.00<br>0.00 0.37<br>0.00 0.00<br>0.00 0.96 | Q(p)*A         Q(p)*A         Q(p)*A           0.52         0.00         0.10           0.00         0.37         0.00           0.00         0.00         0.00           0.00         0.00         0.00           0.00         0.96         0.00 |