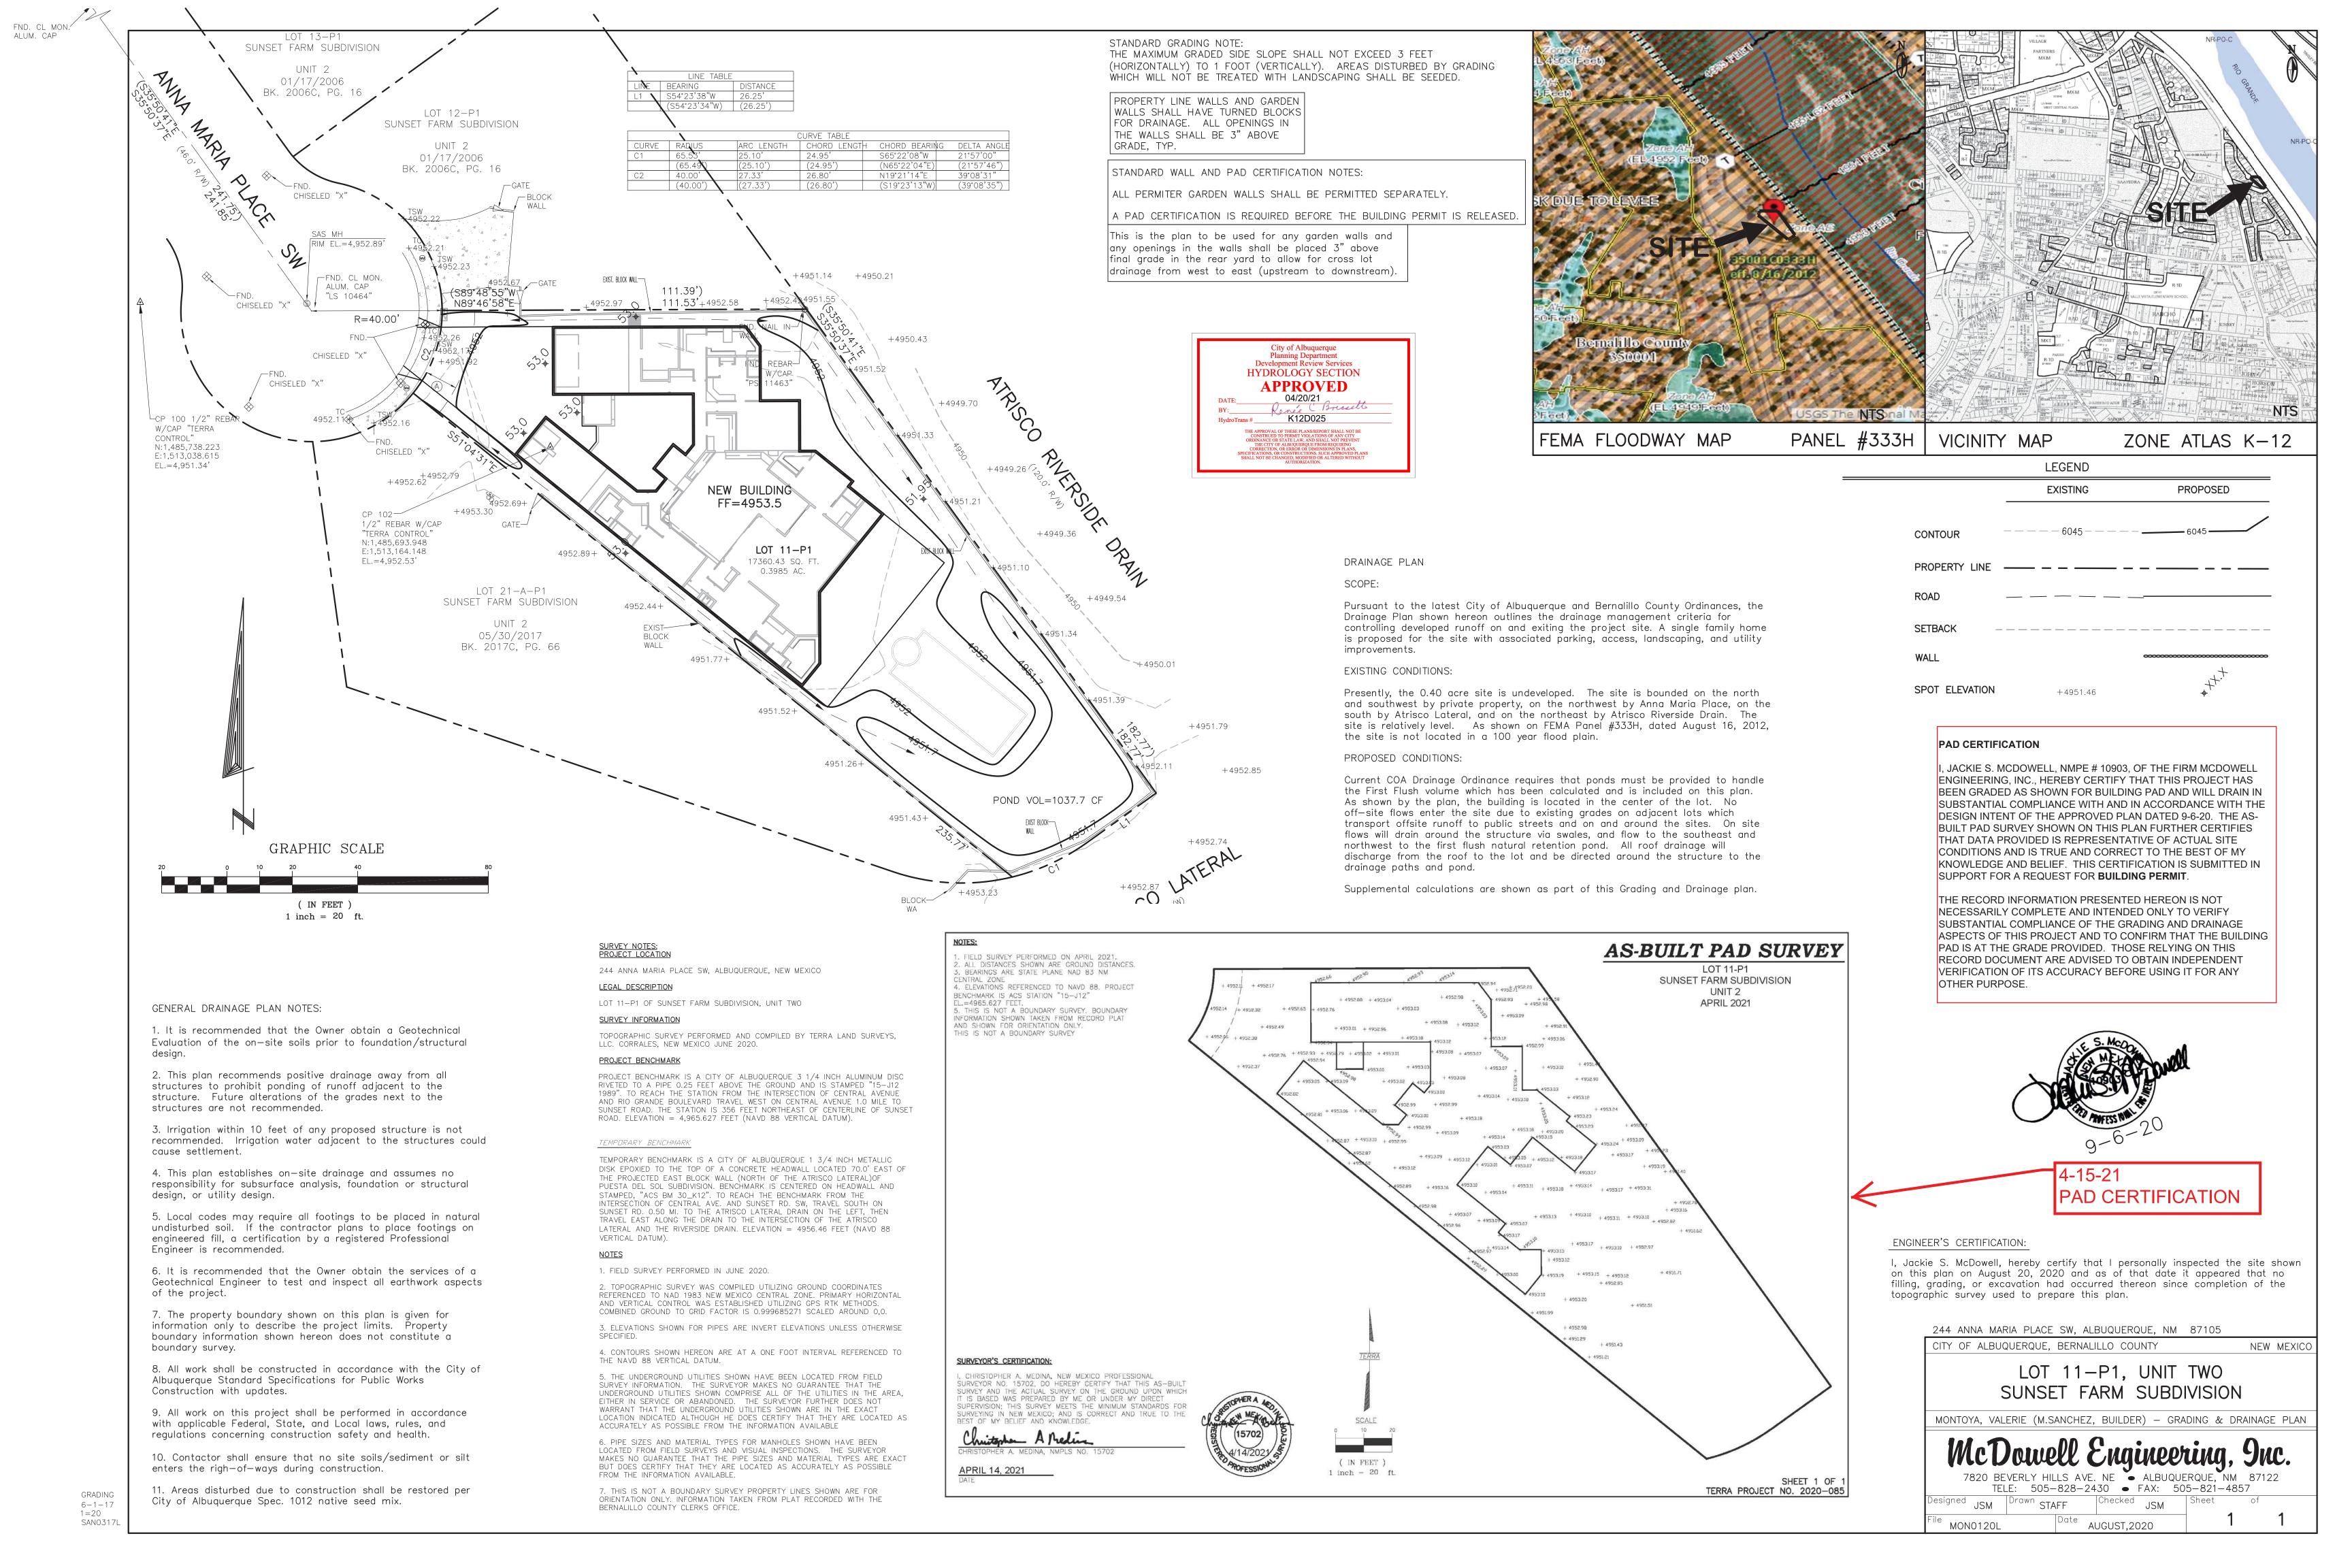

## CITY OF ALBUQUERQUE

*Planning Department* Brennon Williams, Director

Mayor Timothy M. Keller

April 20, 2021

Jackie McDowell McDowell Engineering, Inc. 7820 Beverly Hills Ave. NE Albuquerque, NM 87122

RE: Sunset Farms / Puesta Del Sol Subdivision 244 Anna Maria Pl. SW Grading and Drainage Plan Engineer's Stamp Date: 09/06/20 Engineer's Certification Date: 04/15/21 Hydrology File: K12D025

Dear Ms. McDowell:

PO Box 1293

Based upon the information provided in your submittal received 04/15/2021, the Grading and Drainage Plan is approved for Building Permit and Building Pad Certification for 244 Anna Maria Pl. SW. Please attach a copy of this approved plan in the construction sets for Building Permit processing along with a copy of this letter.

Prior to approval in support of Permanent Release of Occupancy by Hydrology, EngineerNM 87103 Certification per the DPM checklist will be required.

If you have any questions, please contact me at 924-3995 or rbrissette@cabq.gov.