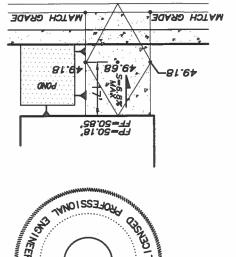

#### We BOALG AISAM AWAA NO CNEBS OF CURB CUTY OF ALBUMSION FROM FRONT OF PROPERTY LINE. NO PART OF THIS STRUCTURE WILL BE CLOSER THAN 20' .6 15.64 4, SIDEMATK 10 BE CONSTRUCTED WITH THIS PERMIT. PROVIDE 18, WIDE DRIVEWAY. THERE SHALL BE A DISTANCE OF NOT LESS THAN TEN (10) FEET BETWEEN RESIDENTIAL BUILDINGS. 82.08=noT Tan=25.07 **NOTE:** 00'Z6=8 R=25.00 AREA=8108 SF **≯Σ**′6**Σ**=7 £1.4£1=1 "SE'Er97=12 (13) 201 ANNA MARIA PLACE SW **E**3 "*90,60.06=*7 **SUBDIVISION** SUNSET FARM PUESTA DEL SOL LOT 2A1-P1 CERTIFICAT

.OT 3A1-P1

188.22.08

28.18

**₽** 88.649

74948'94

I, MARK GOODWIL, NMPE 8948, OF THE FIRM MARK GOODWIL & ASSOCIATES, PA, HEREBY CERTIFY THAT THIS PROJECT HAS BEEN GRADED AND WILL DRAIN IN LOCKNIN IN THE DESIGN INTENT OF THE RPPROVED PLAN.

MZ WEX M0009 HARK WARK GOODWIN 8468 39MN

THE INCINEER

DRIVEPAD ELEVATIONS

EXISTING ELEVATIONS

NEW SPOT ELEVATIONS

SUNSET ROAD S.W. M.LS.97.10N **'08.**EZ 80 ps 92.64 .65, 65

> 81,02€93 Plan 1702

> > ĮÓ

QY 26.6484

/Q\d/\\ /\$Q\Q\&\

82

KA-142

80:61

9A DA9

49.6464

27.

۶6.87,

02.64

80'61

Z1.64

9A QA9

9L'676k

POND NOT REQUIRED, GRADE DEPRESSION WILL HANDLE THE FIRST FLUSH.

P.O. BOX 90606 CON2NI LINC ENCINEERS MARK COODWIN & ASSOCIATES, P.A.