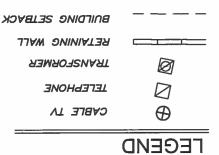

#### We BOALG AISAM AWAA NO CNEBS OF CURB CUTY OF ALBUMSION FROM FRONT OF PROPERTY LINE. NO PART OF THIS STRUCTURE WILL BE CLOSER THAN 20' .6 15.64 4, SIDEMATK 10 BE CONSTRUCTED WITH THIS PERMIT. PROVIDE 18, WIDE DRIVEWAY. THERE SHALL BE A DISTANCE OF NOT LESS THAN TEN (10) FEET BETWEEN RESIDENTIAL BUILDINGS. 82.08=noT Tan=25.07 **NOTE:** 00'Z6=8 R=25.00 AREA=8108 SF **≯Σ**′6**Σ**=7 £1.4£1=1 "SE'Er97=12 (13) 201 ANNA MARIA PLACE SW **E**3 "*90,60.06=*7 **SUBDIVISION** SUNSET FARM PUESTA DEL SOL LOT 2A1-P1 CERTIFICAT

MZ WEX M0009 HARK WARK GOODWIN 8468 39MN

THE INCINEER

DRIVEPAD ELEVATIONS

EXISTING ELEVATIONS

NEW SPOT ELEVATIONS

SUNSET ROAD S.W. M.LS.97.10N **'08.**EZ 80 ps 92.64 .65, 65

> 81,02€93 Plan 1702

> > ĮÓ