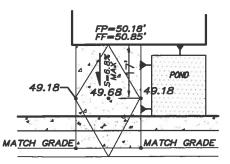

PAD

FP=50.18

- THERE SHALL BE A DISTANCE OF NOT LESS THAN TEN (10) FEET BETWEEN RESIDENTIAL BUILDINGS.
  PROVIDE 18' WIDE DRIVEWAY.
- 4' SIDEWALK TO BE CONSTRUCTED WITH THIS PERMIT.
- FROM FRONT OF PROPERTY LINE.

  POND AS REQUIRED BY THE CITY OF ALBUQUERQUE

  NO CURBS OR CURB CUTS IN SUBDIVISION

I, MARK GOODWIN, NMPE 8948, OF THE FIRM MARK GOODWIN & ASSOCIATES. PA, HEREBY CERTIFY THAT THIS PROJECT HAS BEEN GRADED AND WILL DRAIN IN SUBSTANTIAL COMPLIANCE WITH AND IN ACCORDANCE WITH THE DESIGN INTENT OF THE APPROVED PLAN. THE RECORD INFORMATION EDITED ONTO THE ORIGINAL DESIGN DOCUMENT HAS BEEN OBTAINED BY RUSS HUGG NMPS 9750 OF THE FIRM SURY—TEK, I FURTHER CERTIFY THAT I OR OTHERS UNDER MY DIRECT SUPERVISION HAVE PERSONALLY VISITED THE PROJECT SITE ON 5/10/2017 AND HAVE DETERMINED. DIRECT SUPERVISION HAVE PERSONALLY VISITED THE PROJECT SITE ON 5/10/2017 AND HAVE DETERMINED BY VISUAL INSPECTION THAT THE SURVEY DATA PROVIDED IS REPRESENTATIVE OF ACTUAL SITE CONDITIONS AND IS TRUE AND CORRECT TO THE BEST OF MY KNOWLEDGE AND BELIEF. THIS CERTIFICATION IS SUBMITTED IN SUPPORT OF A REQUEST FOR PAD CERTIFICATION FOR BUILDING PERMIT RELEASE. THE RECORD INFORMATION PRESENTED HEREON IS NOT NECESSARILY COMPLETE AND INTENDED ONLY TO VERIFY SUBSTANTIAL COMPLIANCE OF THE GRADING AND DRAINAGE ASPECTS OF THIS PROJECT. THOSE RELYING ON THE RECORD DOCUMENT ARE ADVISED TO OBTAIN INDEPENDENT VERIFICATION OF THIS ACCURACY BEFORE USING IT FOR ANY OTHER PURPOSE.

MARK GOODWAN NMPE 8948

GOODI MARK SEM MEXICO 8948 I CENSED E CO PROFESSIONAL

**DRIVEPAD ELEVATIONS** 

SUNSET ROAD S.W.

SCALE: 1"=

POND NOT REQUIRED, GRADE DEPRESSION WILL HANDLE THE FIRST FLUSH.