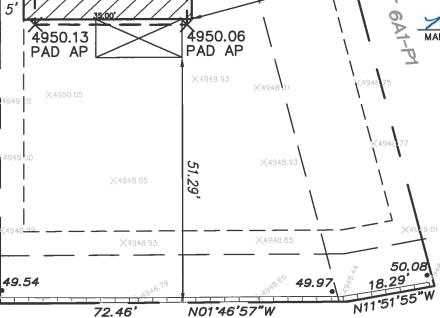

49\$0°.11

AP

#### ANNA MARIA PLACE SW

### PAD CERTIFICATION

#### LOT 5A1-P1 SUNSET FARM/ PUESTA DEL SOL SUBDIVISION 215 ANNA MARIA PLACE SW

AREA=9708 SF

NOTE:

49.26

(C1)

22.34

34.53

4950.01

PAD

FP=50.18

- THERE SHALL BE A DISTANCE OF NOT LESS THAN TEN (10) FEET BETWEEN RESIDENTIAL BUILDINGS.
  PROVIDE 18' WIDE DRIVEWAY.
- 4' SIDEWALK TO BE CONSTRUCTED WITH THIS PERMIT.
- FROM FRONT OF PROPERTY LINE.

  POND AS REQUIRED BY THE CITY OF ALBUQUERQUE

  NO CURBS OR CURB CUTS IN SUBDIVISION

I, MARK GOODWIN, NMPE 8948, OF THE FIRM MARK GOODWIN & ASSOCIATES. PA, HEREBY CERTIFY THAT THIS PROJECT HAS BEEN GRADED AND WILL DRAIN IN SUBSTANTIAL COMPLIANCE WITH AND IN ACCORDANCE WITH THE DESIGN INTENT OF THE APPROVED PLAN. THE RECORD INFORMATION EDITED ONTO THE ORIGINAL DESIGN DOCUMENT HAS BEEN OBTAINED BY RUSS HUGG NMPS 9750 OF THE FIRM SURY—TEK, I FURTHER CERTIFY THAT I OR OTHERS UNDER MY DIRECT SUPERVISION HAVE PERSONALLY VISITED THE PROJECT SITE ON 5/10/2017 AND HAVE DETERMINED. DIRECT SUPERVISION HAVE PERSONALLY VISITED THE PROJECT SITE ON 5/10/2017 AND HAVE DETERMINED BY VISUAL INSPECTION THAT THE SURVEY DATA PROVIDED IS REPRESENTATIVE OF ACTUAL SITE CONDITIONS AND IS TRUE AND CORRECT TO THE BEST OF MY KNOWLEDGE AND BELIEF. THIS CERTIFICATION IS SUBMITTED IN SUPPORT OF A REQUEST FOR PAD CERTIFICATION FOR BUILDING PERMIT RELEASE. THE RECORD INFORMATION PRESENTED HEREON IS NOT NECESSARILY COMPLETE AND INTENDED ONLY TO VERIFY SUBSTANTIAL COMPLIANCE OF THE GRADING AND DRAINAGE ASPECTS OF THIS PROJECT. THOSE RELYING ON THE RECORD DOCUMENT ARE ADVISED TO OBTAIN INDEPENDENT VERIFICATION OF THIS ACCURACY BEFORE USING IT FOR ANY OTHER PURPOSE.