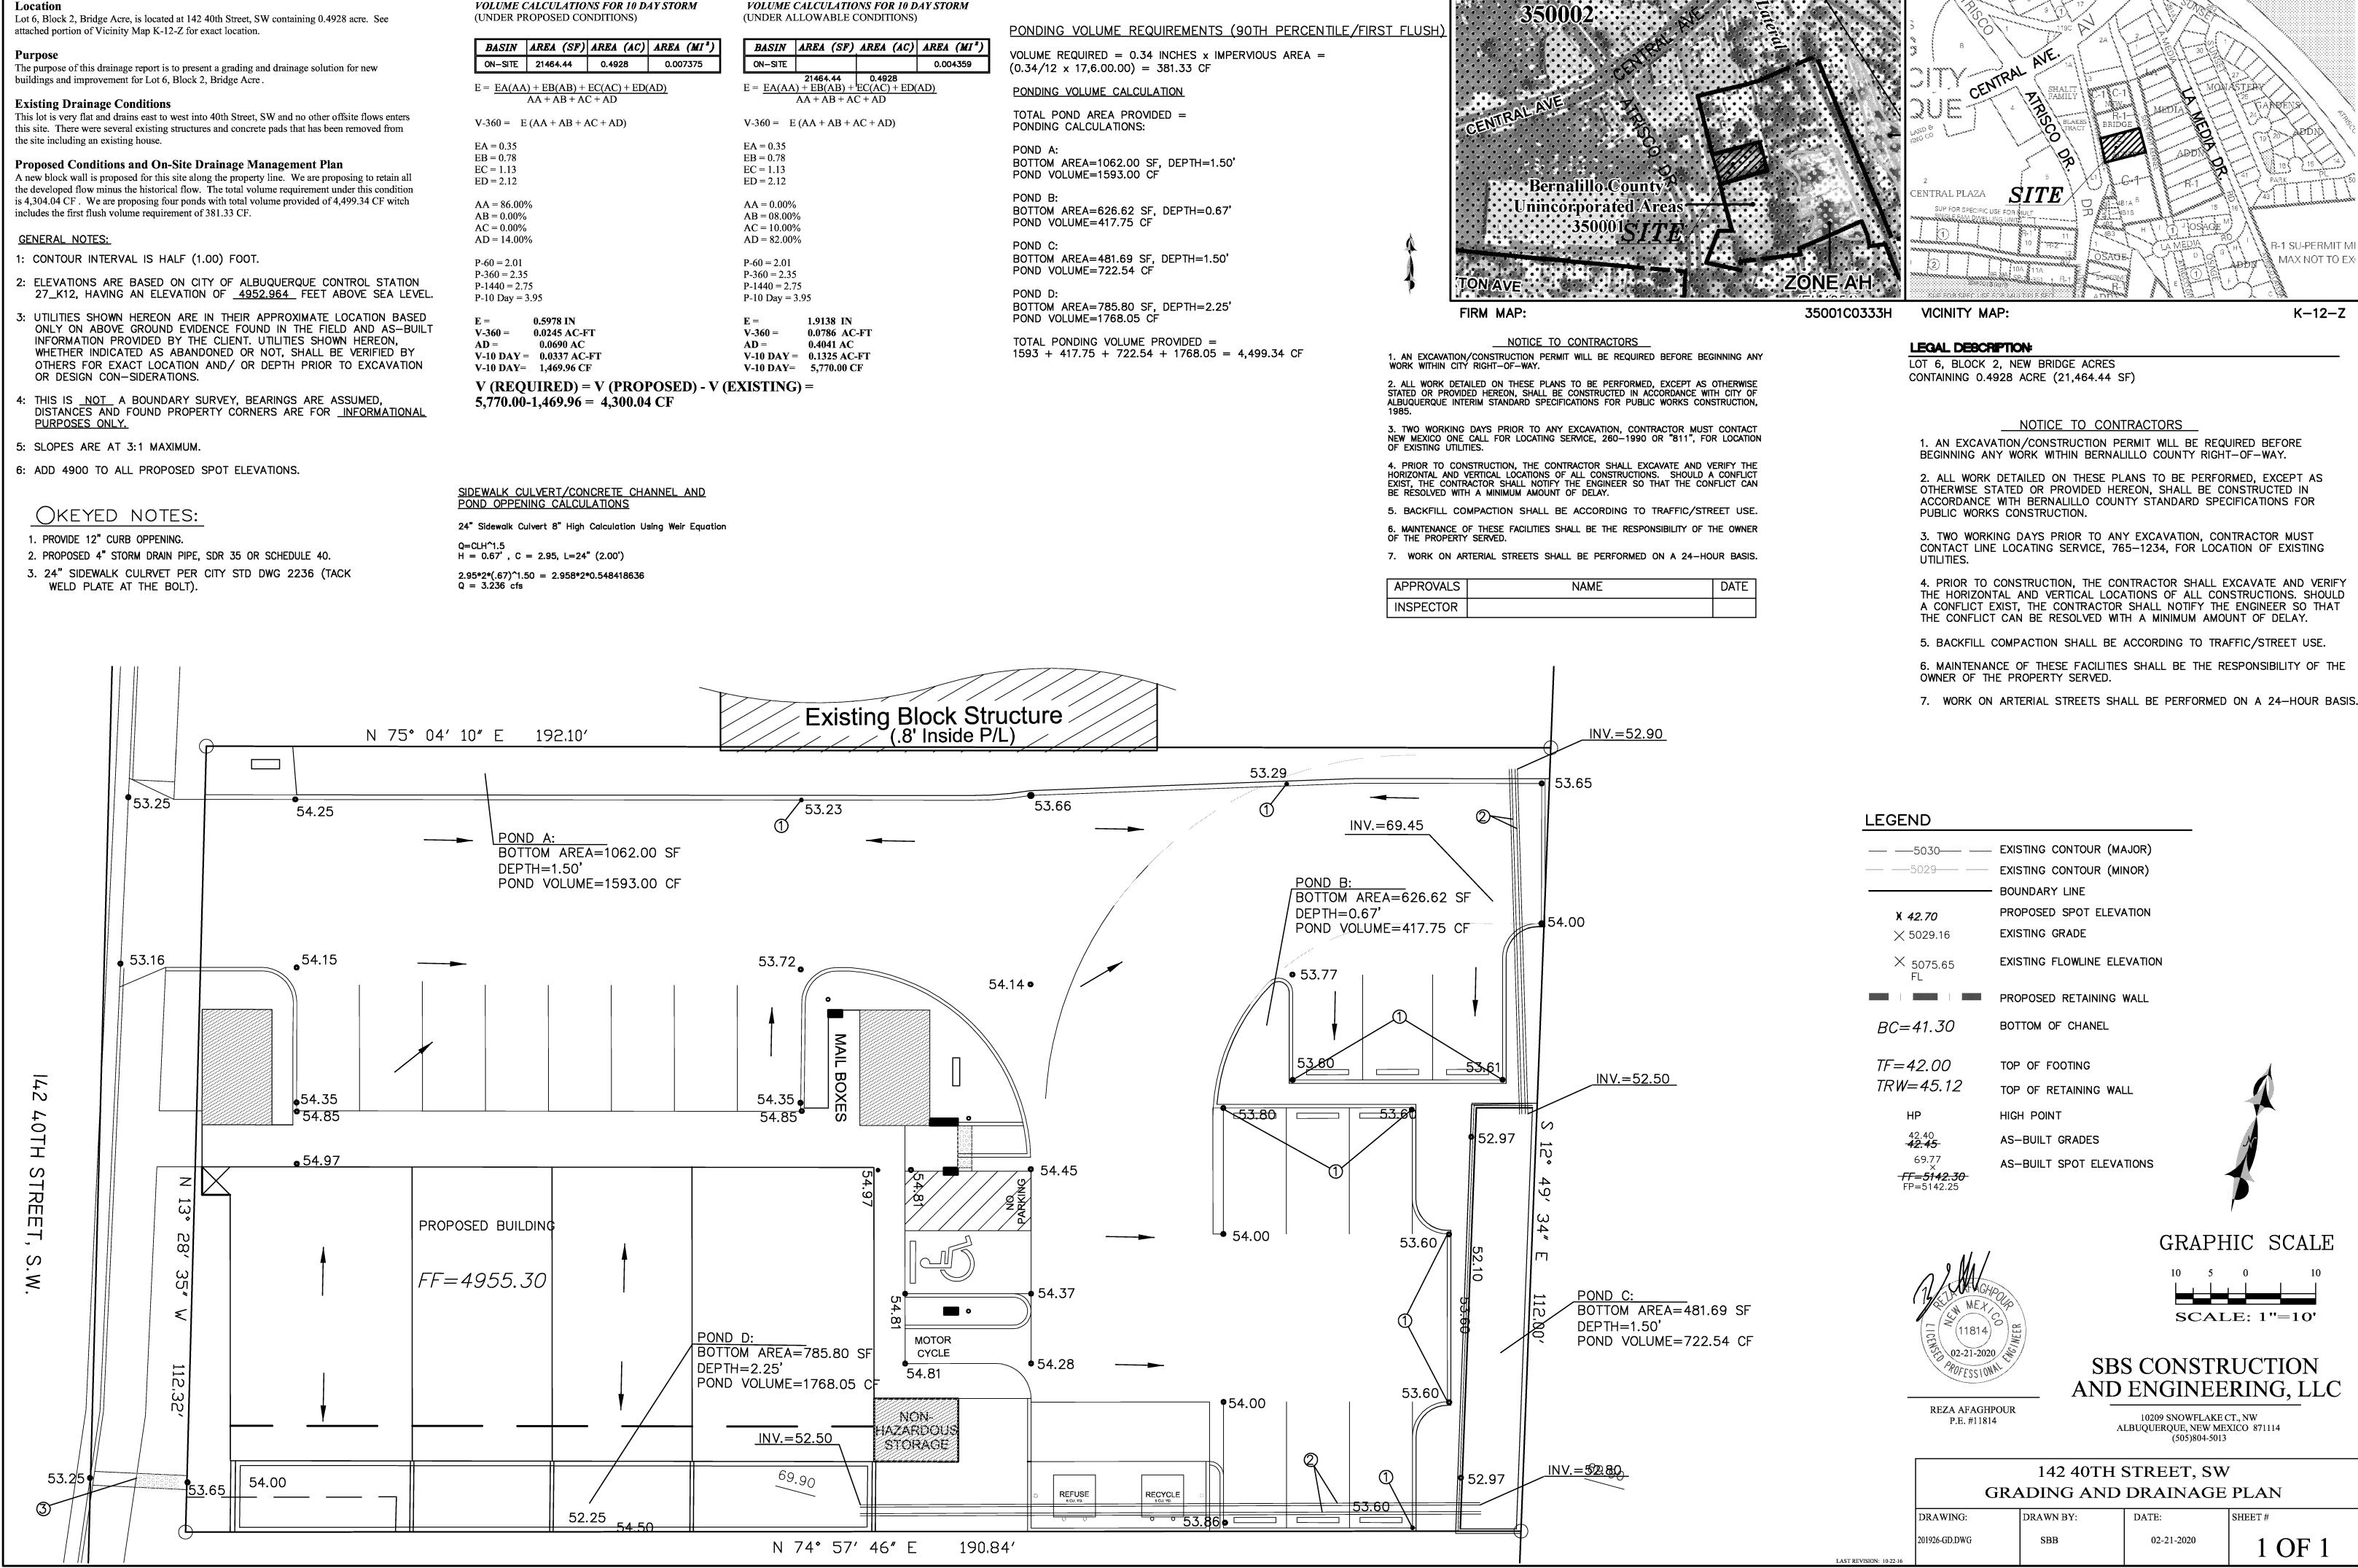

|                                                                                                    | EXISTING CONTOUR (MAJOR)<br>EXISTING CONTOUR (MINOR)<br>BOUNDARY LINE                                |  |
|----------------------------------------------------------------------------------------------------|------------------------------------------------------------------------------------------------------|--|
| X 42.70                                                                                            | PROPOSED SPOT ELEVATION                                                                              |  |
| × 5029.16<br>× 5075.65<br>FL                                                                       | EXISTING GRADE                                                                                       |  |
|                                                                                                    | PROPOSED RETAINING WALL                                                                              |  |
| BC=41.30                                                                                           | BOTTOM OF CHANEL                                                                                     |  |
| $TF = 42.00$ $TR W = 45.12$ $HP$ $\frac{42.40}{42.45}$ $69.77$ $\frac{FF = 5142.30}{FP = 5142.25}$ | TOP OF FOOTING<br>TOP OF RETAINING WALL<br>HIGH POINT<br>AS-BUILT GRADES<br>AS-BUILT SPOT ELEVATIONS |  |
|                                                                                                    |                                                                                                      |  |

| 142 40TH STREET, SW       |
|---------------------------|
| GRADING AND DRAINAGE PLAN |
|                           |

|                         | DRAWING:      | DRAWN BY: | DATE:      | SHEET # |  |  |  |
|-------------------------|---------------|-----------|------------|---------|--|--|--|
| LAST REVISION: 10-22-16 | 201926-GD.DWG | SBB       | 02-21-2020 | 1 OF 1  |  |  |  |