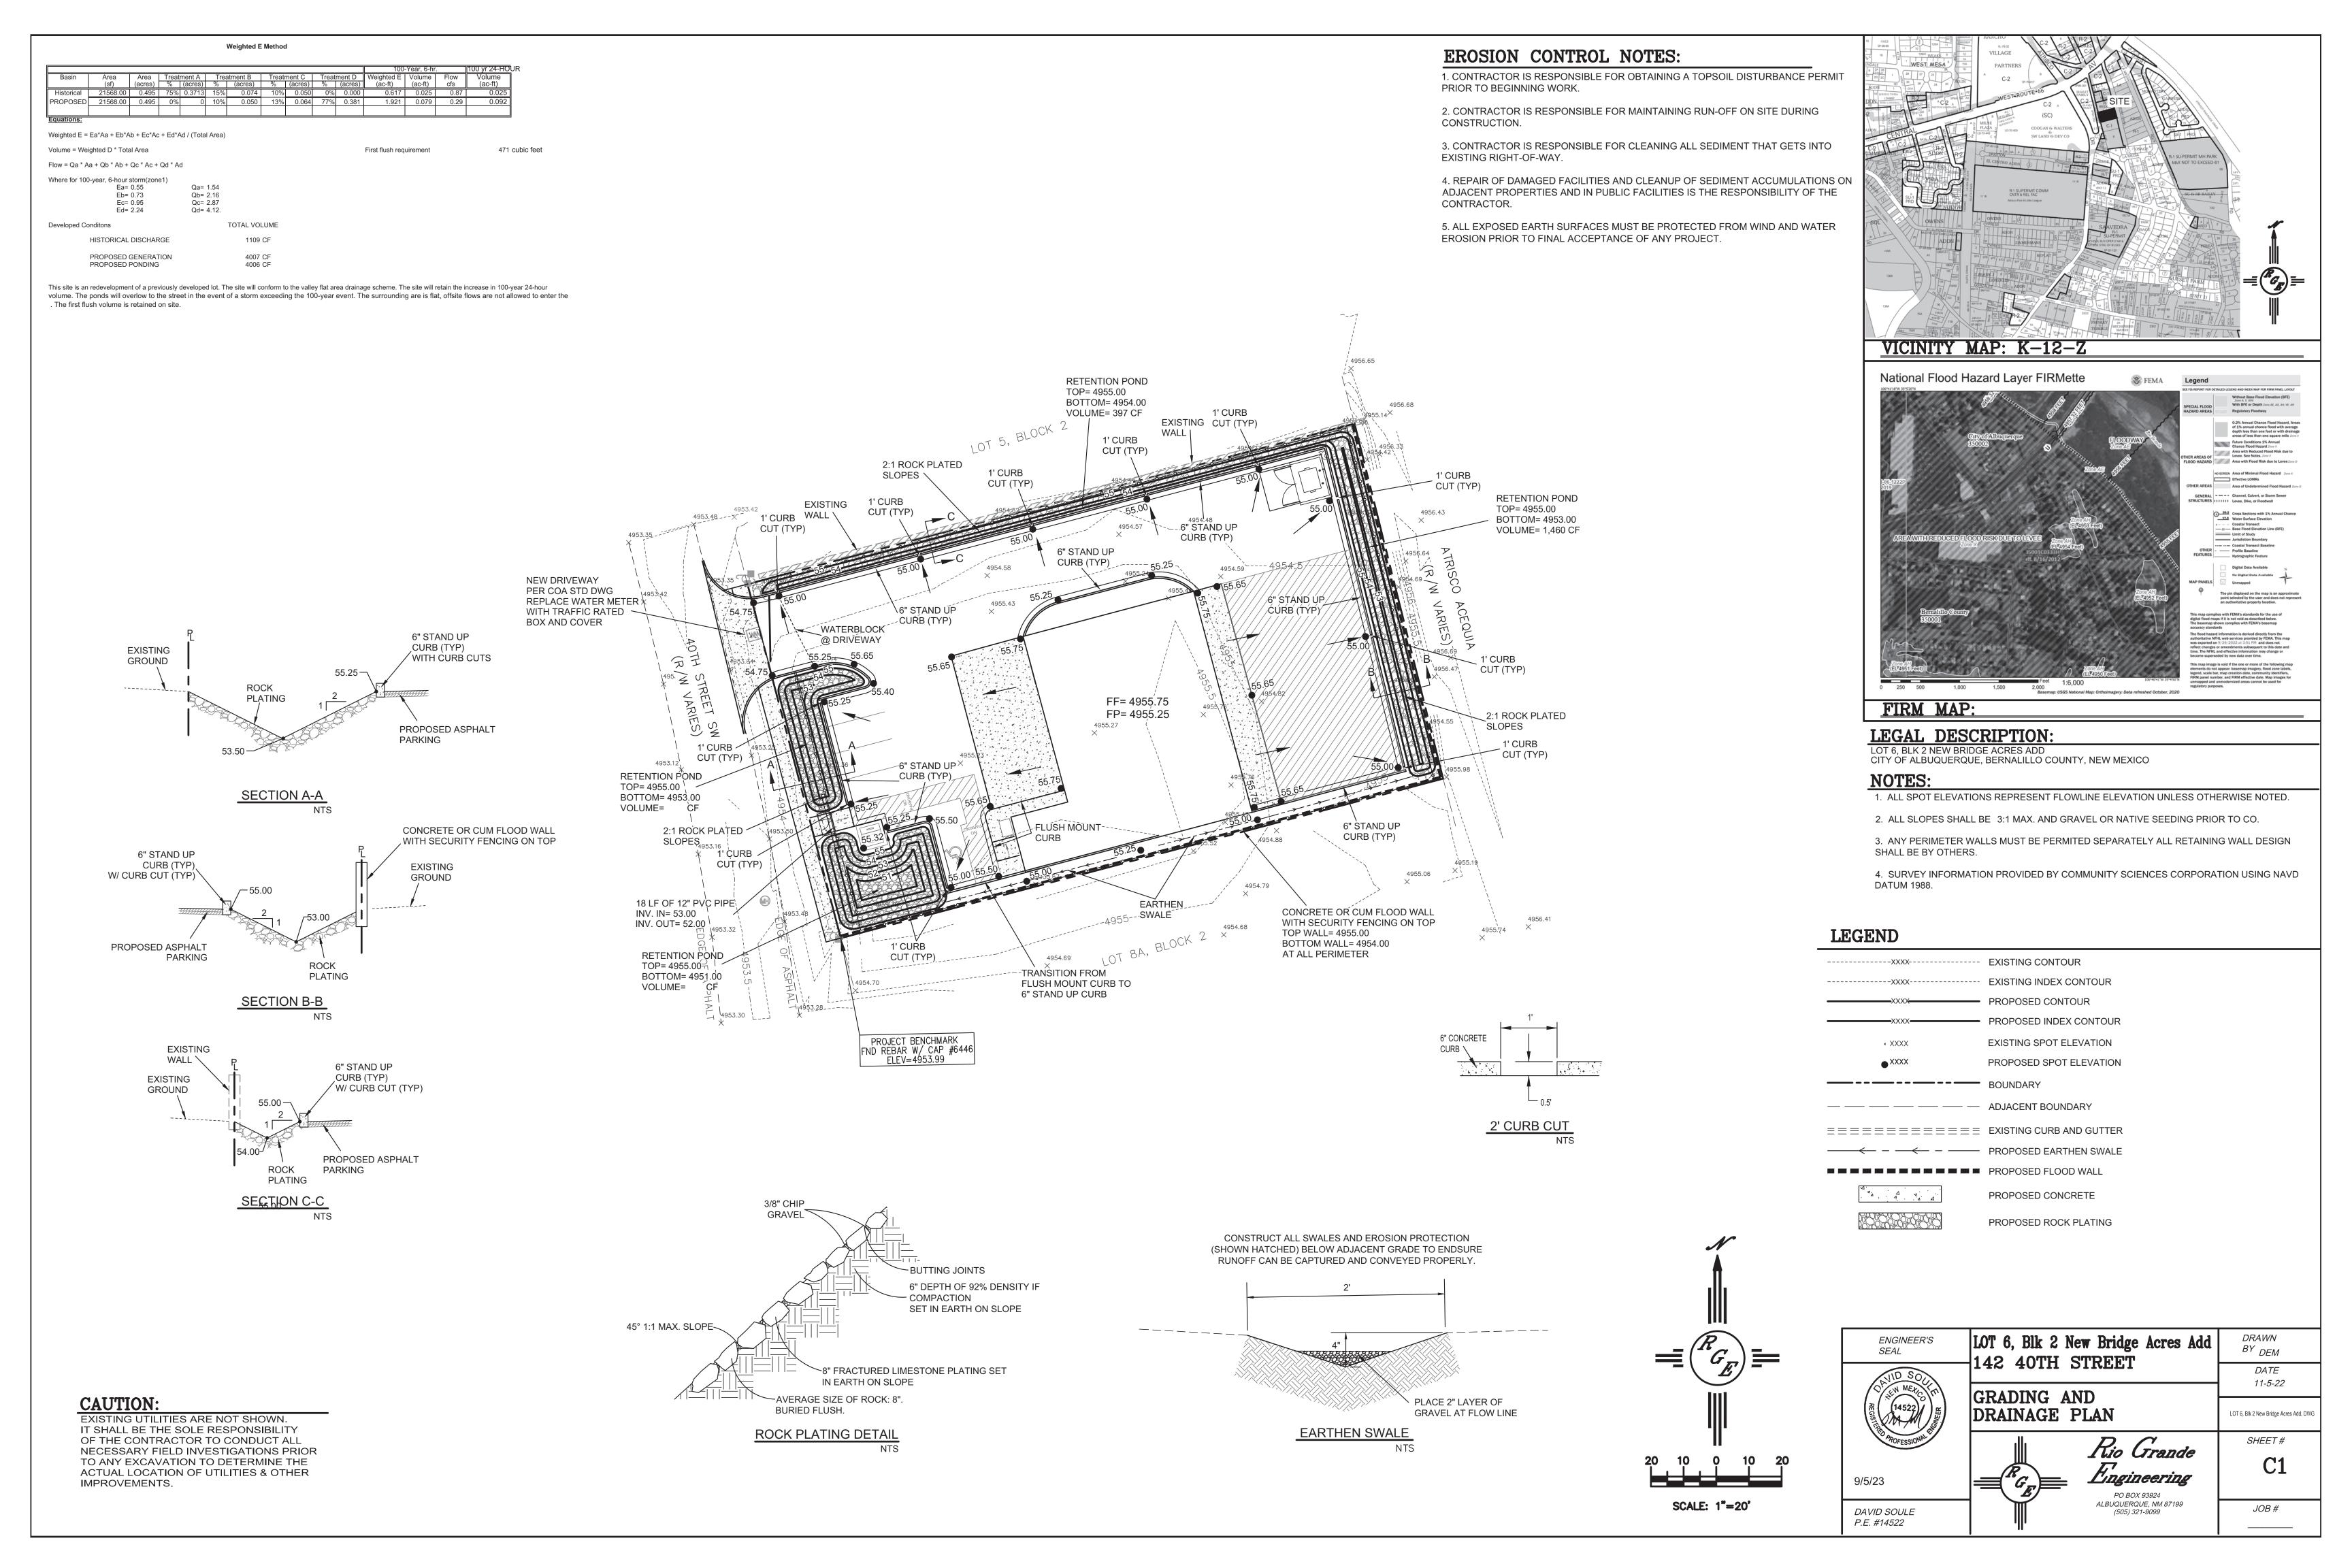

# CITY OF ALBUQUERQUE

Planning Department Alan Varela, Director

September 14, 2023

David Soule, P.E. Rio Grande Engineering P.O. Box 93924 Albuquerque, NM 87199

RE: 142 40th St. SW

Grading and Drainage Plan Engineer's Stamp Date: 09/05/23

**Hydrology File: K12D037** 

Dear Mr. Soule:

PO Box 1293

Based upon the information provided in your submittal received 09/05/2023, the Grading & Drainage Plans **are not** approved for Building Permit and Grading Permit. The following comments need to be addressed for approval of the above referenced project:

Albuquerque

1. Please provide the stormwater quality calculation, multiply the impervious area by 0.26 inches for redevelopment sites.

NM 87103

2. please follow Article 6-5 Valley Drainage Criteria of the DPM. The following conditions must be applied to the site:

www.cabq.gov

- a. The maximum percent impervious of the lot and the contributing area may not be greater than 45%.
- b. Pad elevation shall be a minimum of one (1) foot above the 100 year 10-day stormwater surface elevation.
- c. The flow between the front yard and back yard cannot be obstructed. The stormwater must be allowed to equalize to the same level between the front yard and back yard.
- d. A permanent perimeter wall or barrier around the development is required to contain the 100 year 24 hour storm developed runoff.
- e. The high point of the street should be four inches above the 100 year 10-day stormwater surface elevation.
- f. The retention pond is the 100 year 10-day volume and not the 100 year 24 hour volume.