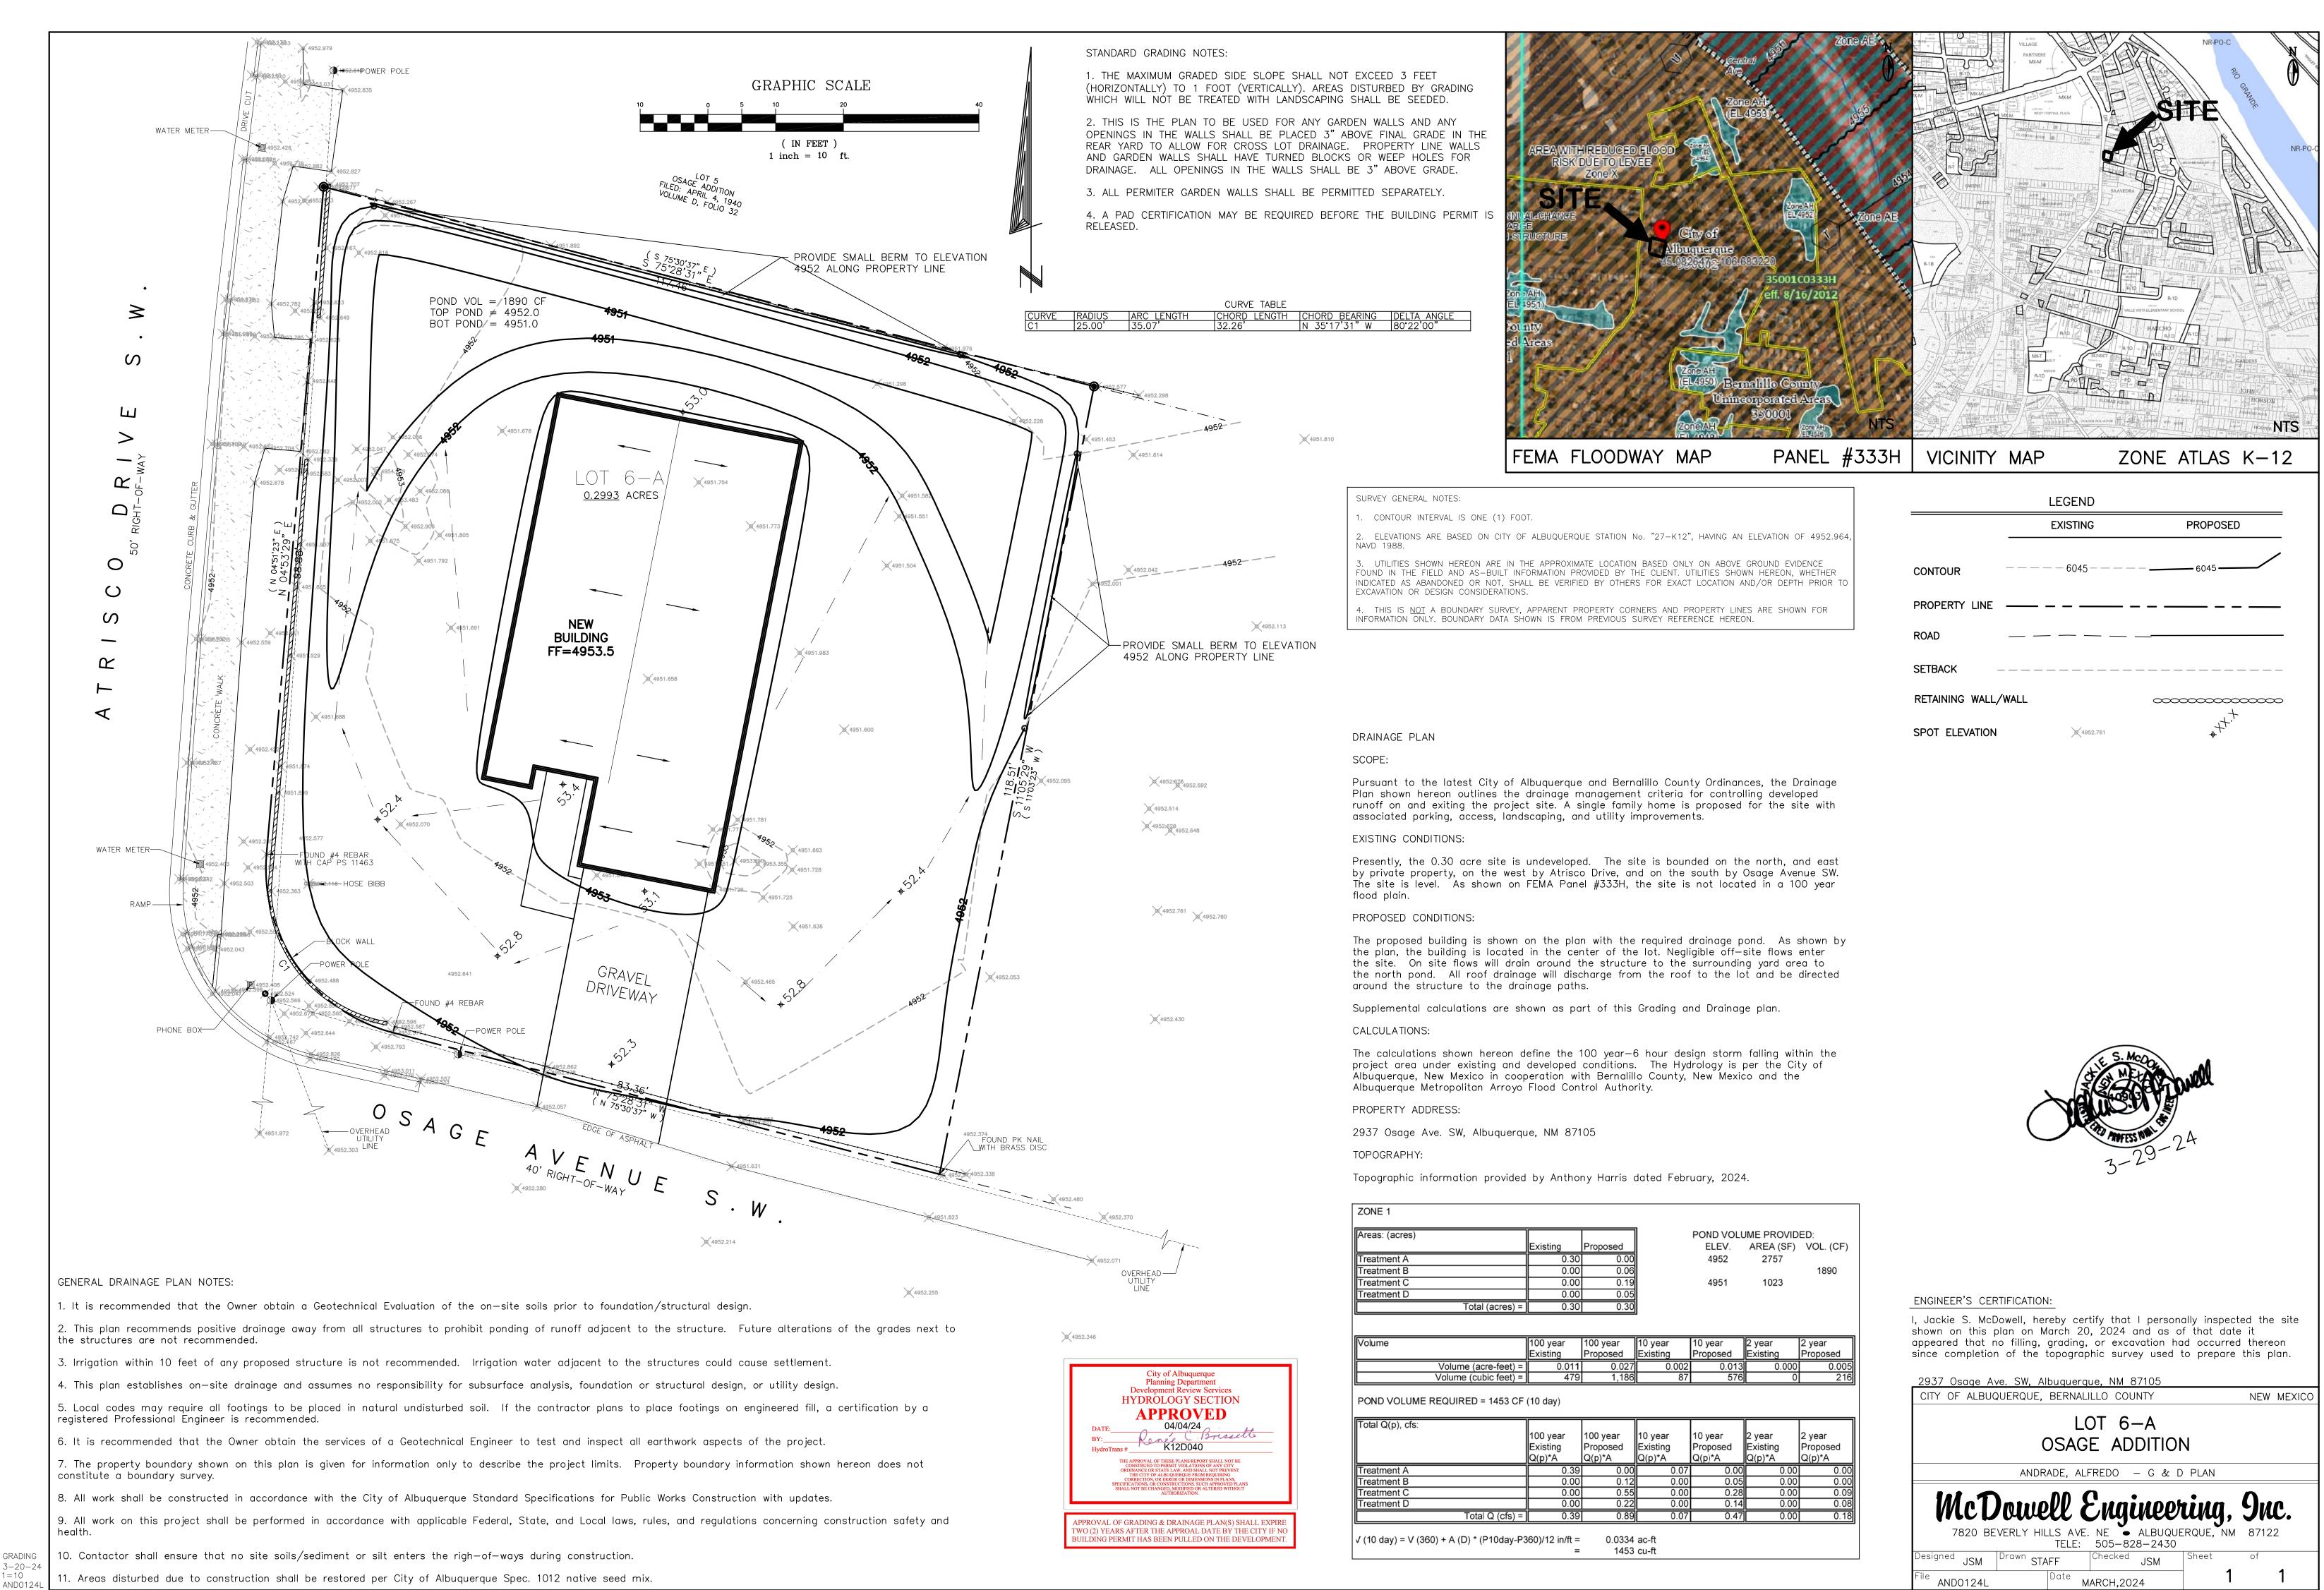

3-20-24 1=10 AND012

|        | 1                     |              |           | 50                                    |  |  |
|--------|-----------------------|--------------|-----------|---------------------------------------|--|--|
|        | POND VOLUME PROVIDED: |              |           |                                       |  |  |
| osed   |                       | ELEV.        | AREA (SF) | VOL. (CF)                             |  |  |
| 0.00   |                       | 4952         | 2757      |                                       |  |  |
| 0.06   |                       |              |           | 1890                                  |  |  |
| 0.19   |                       | 4951         | 1023      |                                       |  |  |
| 0.05   |                       |              |           |                                       |  |  |
| 0.30   |                       |              |           |                                       |  |  |
| 0.00   | 1                     |              |           |                                       |  |  |
|        |                       |              |           |                                       |  |  |
| year   | 10 year               | 10 year      | 2 year    | 2 year                                |  |  |
| osed   | Existing              | Proposed     | Existing  | Proposed                              |  |  |
| 0.027  | 0.002                 |              | 0.000     | · · · · · · · · · · · · · · · · · · · |  |  |
| 1,186  | 87                    | 0.013<br>576 | 0.000     | 0.005<br>216                          |  |  |
| 1,100  | 07                    | 576          | 0         | 210                                   |  |  |
|        |                       |              |           |                                       |  |  |
|        |                       |              |           |                                       |  |  |
|        |                       |              |           | )                                     |  |  |
|        | 10                    | 10           |           |                                       |  |  |
| year _ | 10 year               | 10 year      | 2 year    | 2 year                                |  |  |
| osed   | Existing              | Proposed     | Existing  | Proposed                              |  |  |
| *A     | Q(p)*A                | Q(p)*A       | Q(p)*A    | Q(p)*A                                |  |  |
| 0.00   | 0.07                  | 0.00         | 0.00      | 0.00                                  |  |  |
| 0.12   | 0.00                  | 0.05         | 0.00      | 0.00                                  |  |  |
| 0.55   | 0.00                  | 0.28         | 0.00      | 0.09                                  |  |  |
| 0.22   | 0.00                  | 0.14         | 0.00      | 0.08                                  |  |  |
| 0.89   | 0.07                  | 0.47         | 0.00      | 0.18                                  |  |  |
|        |                       |              |           |                                       |  |  |
| 0.0334 | ac-ft                 |              |           |                                       |  |  |
| 1453   |                       |              |           |                                       |  |  |
|        |                       |              |           |                                       |  |  |
|        |                       |              |           |                                       |  |  |