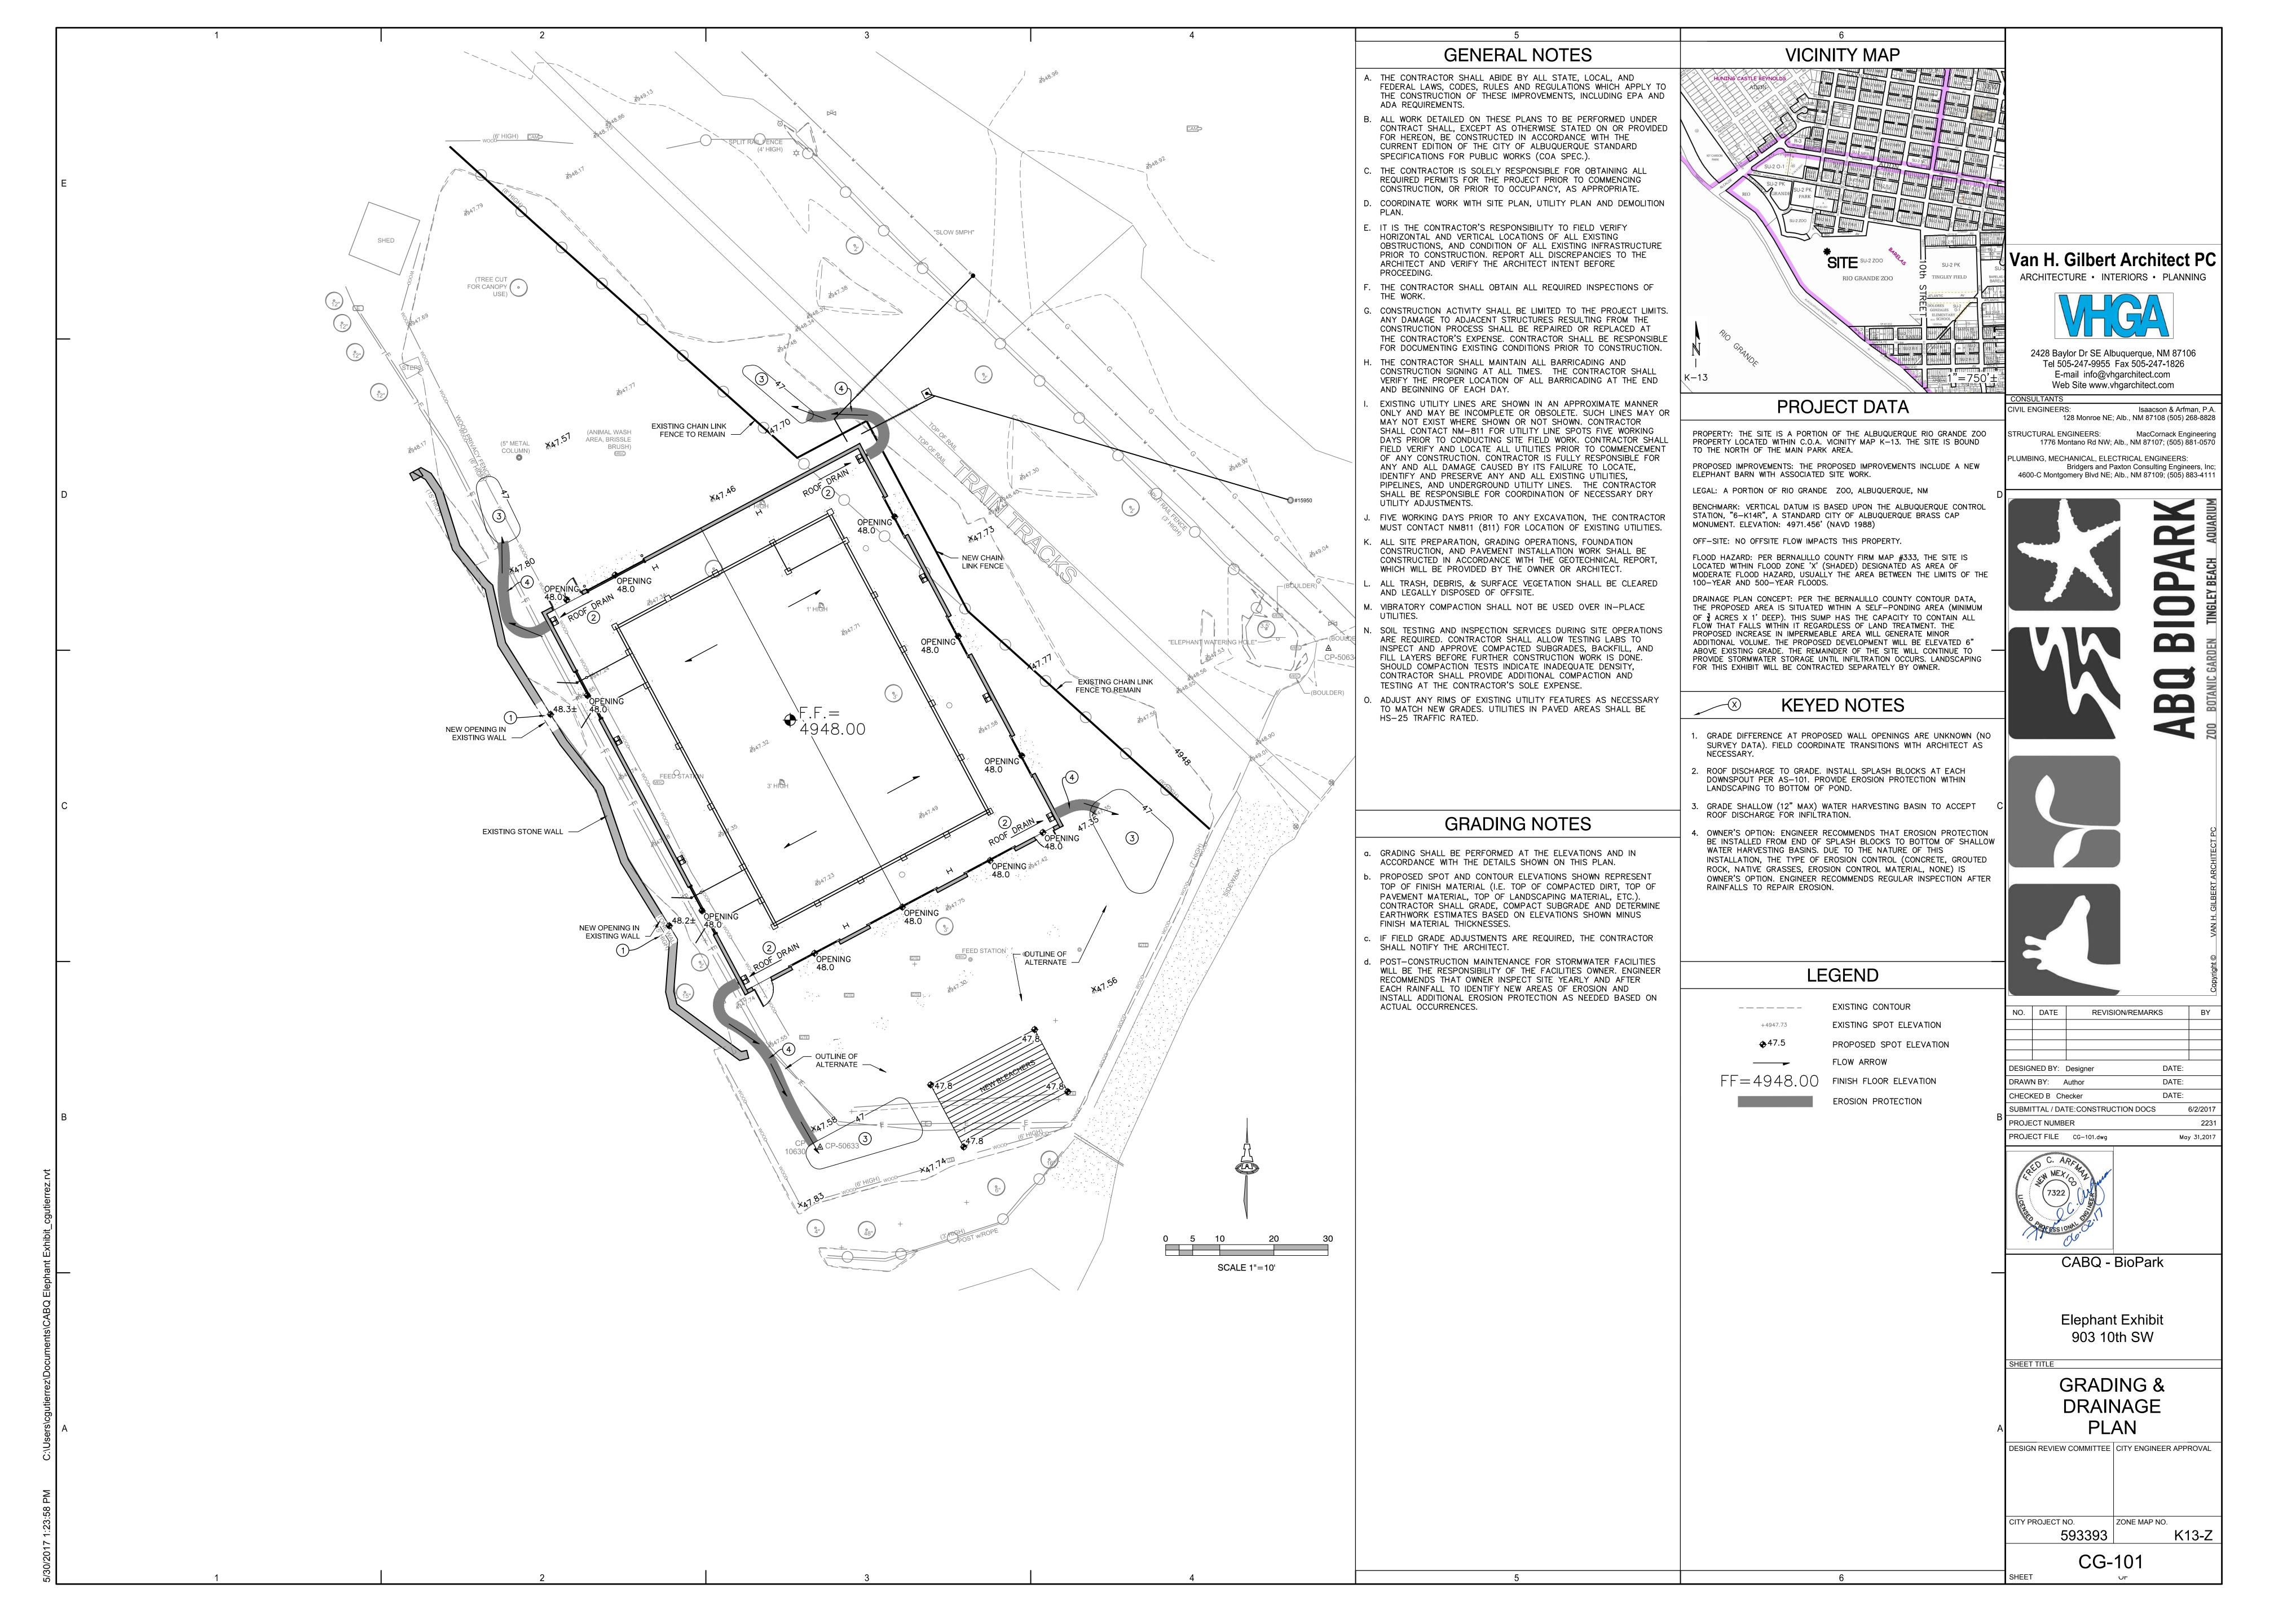

Albuquerque

PO Box 1293

- 1. Developed flows must account for all offsite flows entering the enclosure and volume must be provided for the 100-yr, 10-day volume.
- 2. Provide the maximum water surface elevation for the 100-yr, 10-day volume.
- 3. The finished floor of the new elephant barn must be elevated at least 1' above the MWSE.
- 4. Expand the viewport to show surrounding contours and outbuildings potentially affected by the MWSE.