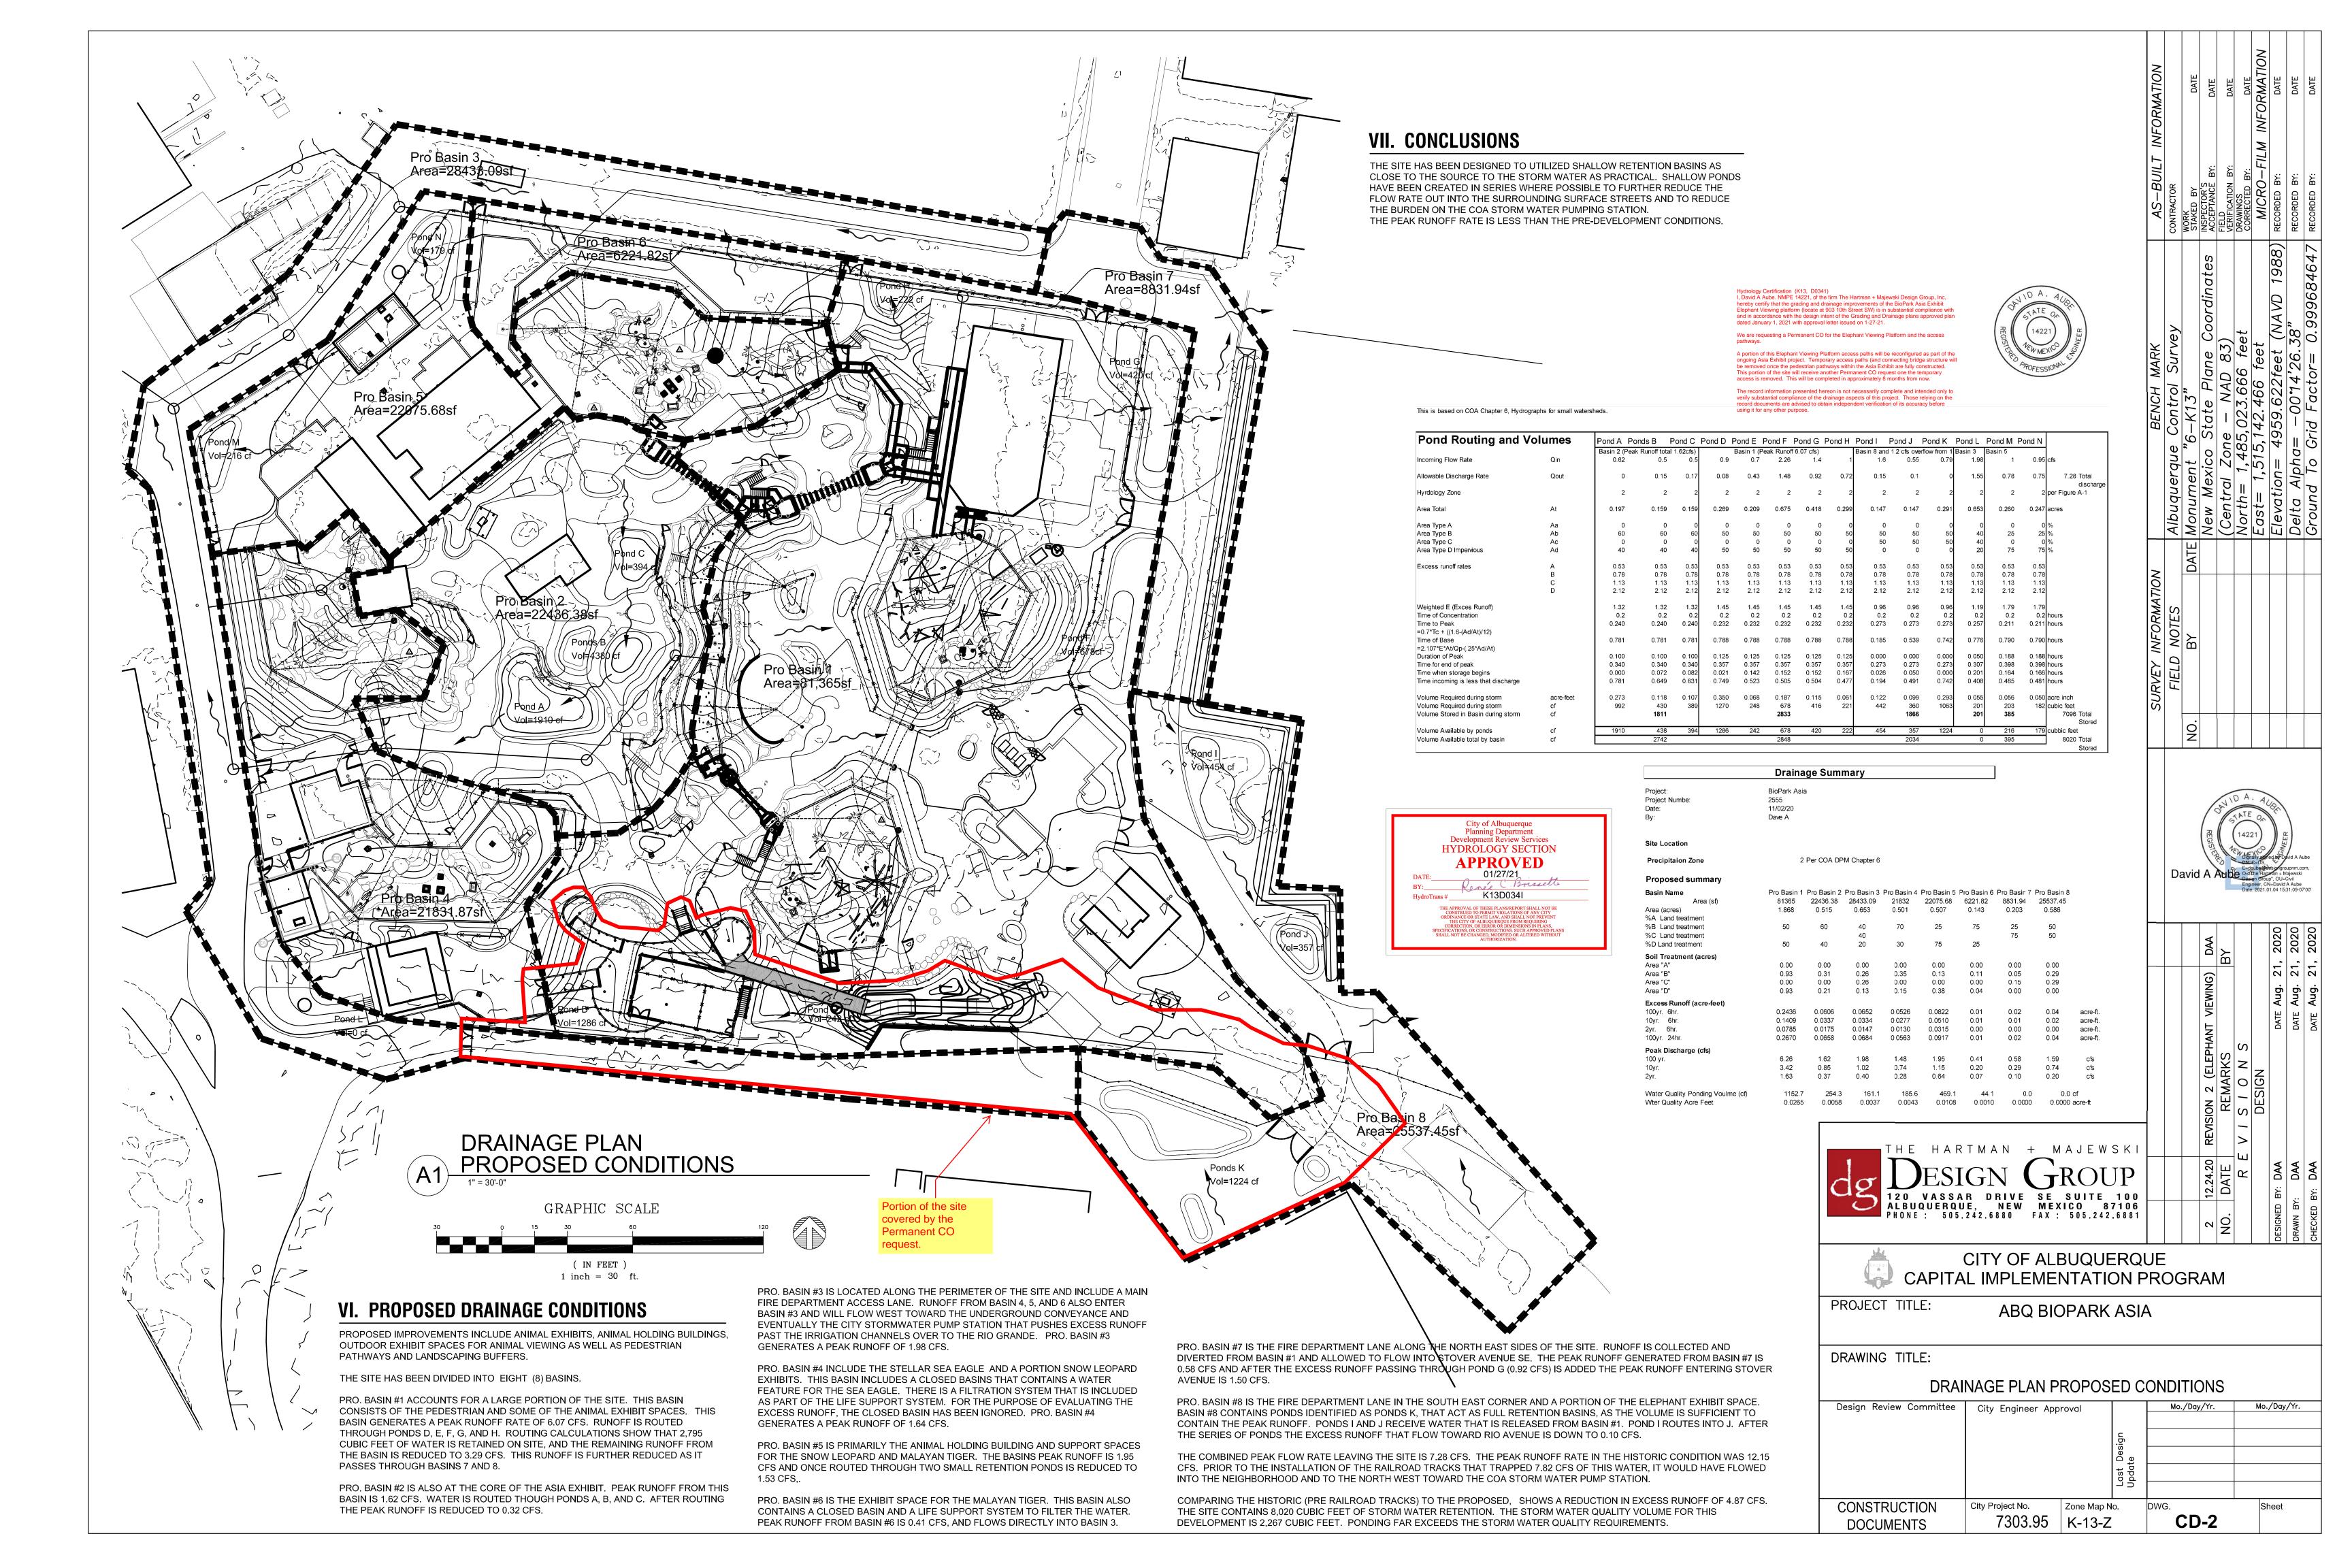

## CITY OF ALBUQUERQUE

Planning Department
Alan Varela, Interim Director

December 10, 2021

David Aube The Design Group 120 Vasser St. SE Albuquerque, NM 87106

RE: ABQ BioPark - Elephant Pavillion

903 10<sup>th</sup> St. SW

Permanent Certificate of Occupancy - Accepted Grading and Drainage Plan Stamp Date: 1/4/21

Certification Dated: 12/2/21 Drainage File: K13D034I

Dear Mr. Aube:

PO Box 1293

Based on the submittal received on 12/3/21 and site visit on 12/10/21, this certification is approved in support of Permanent Certificate of Occupancy by Hydrology for the out lined

portion of the site.

Albuquerque

If you have any questions, please contact me at 924-3986 or earmijo@cabq.gov.

NM 87103

Sincerely,

www.cabq.gov

Ernest Armijo, P.E.

Principal Engineer, Planning Dept. Development Review Services