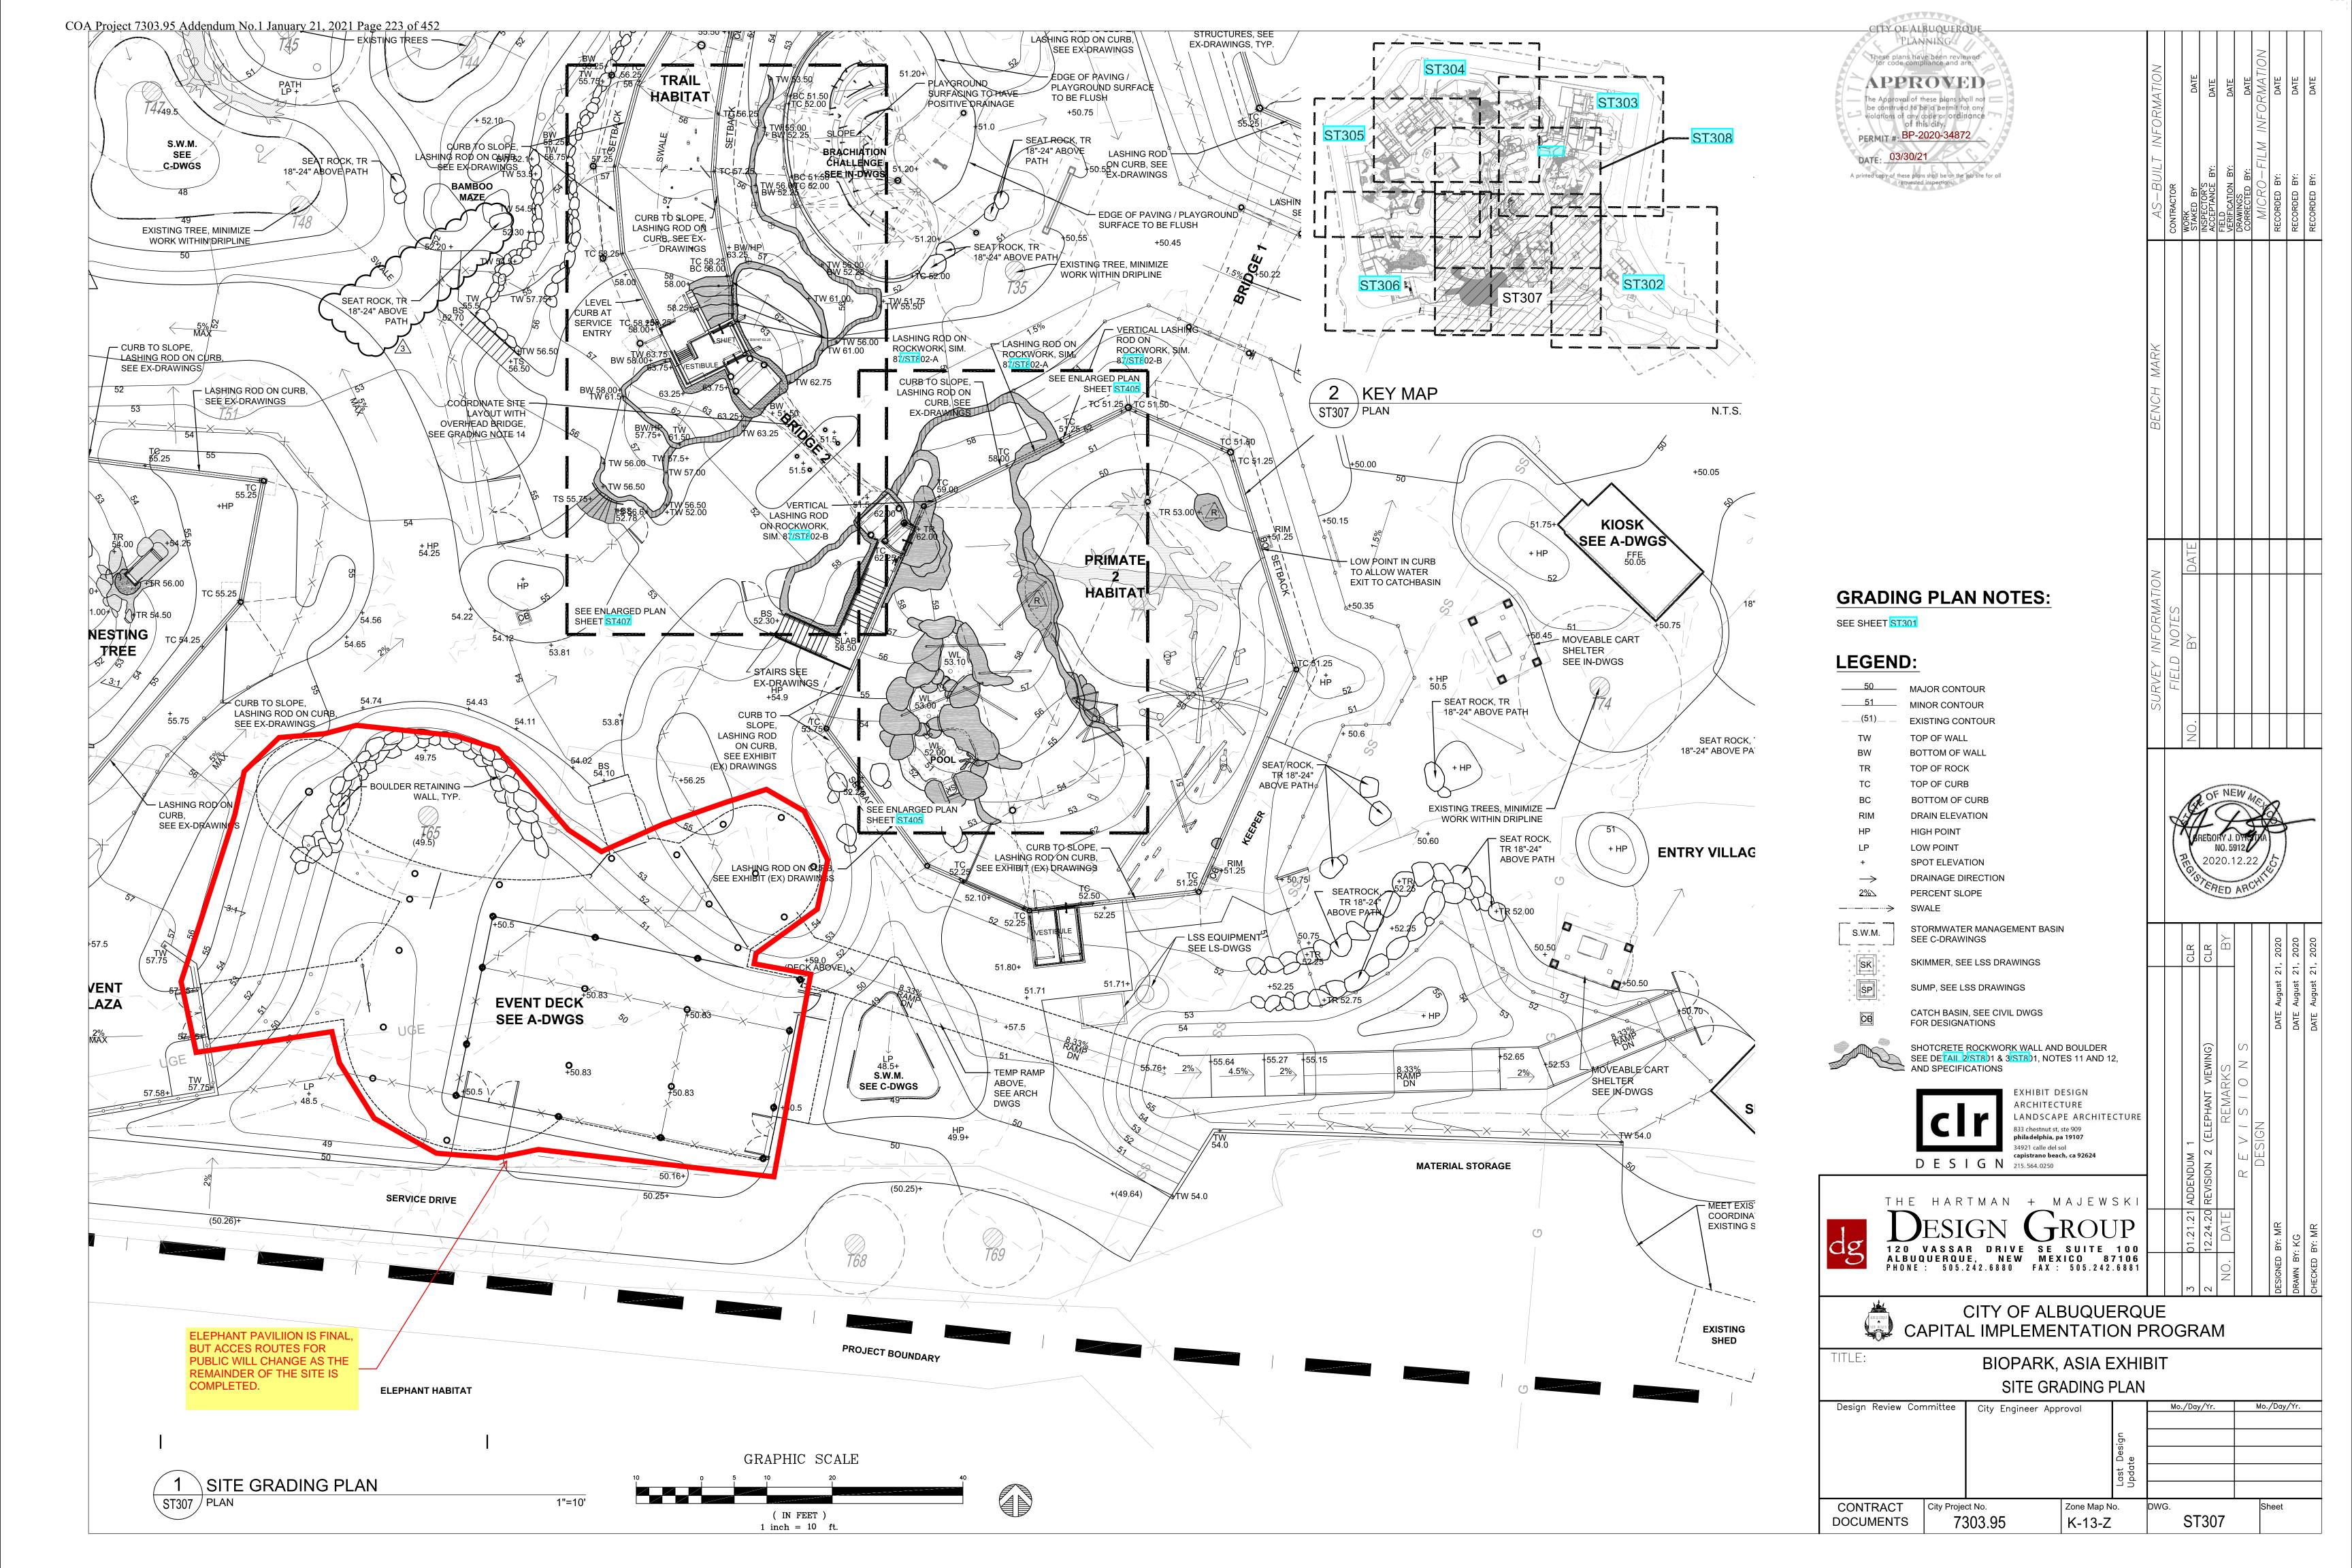

## CITY OF ALBUQUERQUE

Planning Department
Alan Varela, Interim Director

December 10, 2021

David Aube The Design Group 120 Vasser St. SE Albuquerque, NM 87106

RE: ABQ BioPark - Elephant Pavillion

903 10<sup>th</sup> St. SW

Permanent Certificate of Occupancy - Accepted Grading and Drainage Plan Stamp Date: 1/4/21

Certification Dated: 12/2/21 Drainage File: K13D034I

Dear Mr. Aube:

PO Box 1293

Based on the submittal received on 12/3/21 and site visit on 12/10/21, this certification is approved in support of Permanent Certificate of Occupancy by Hydrology for the out lined

portion of the site.

Albuquerque

If you have any questions, please contact me at 924-3986 or earmijo@cabq.gov.

NM 87103

Sincerely,

www.cabq.gov

Ernest Armijo, P.E.

Principal Engineer, Planning Dept. Development Review Services