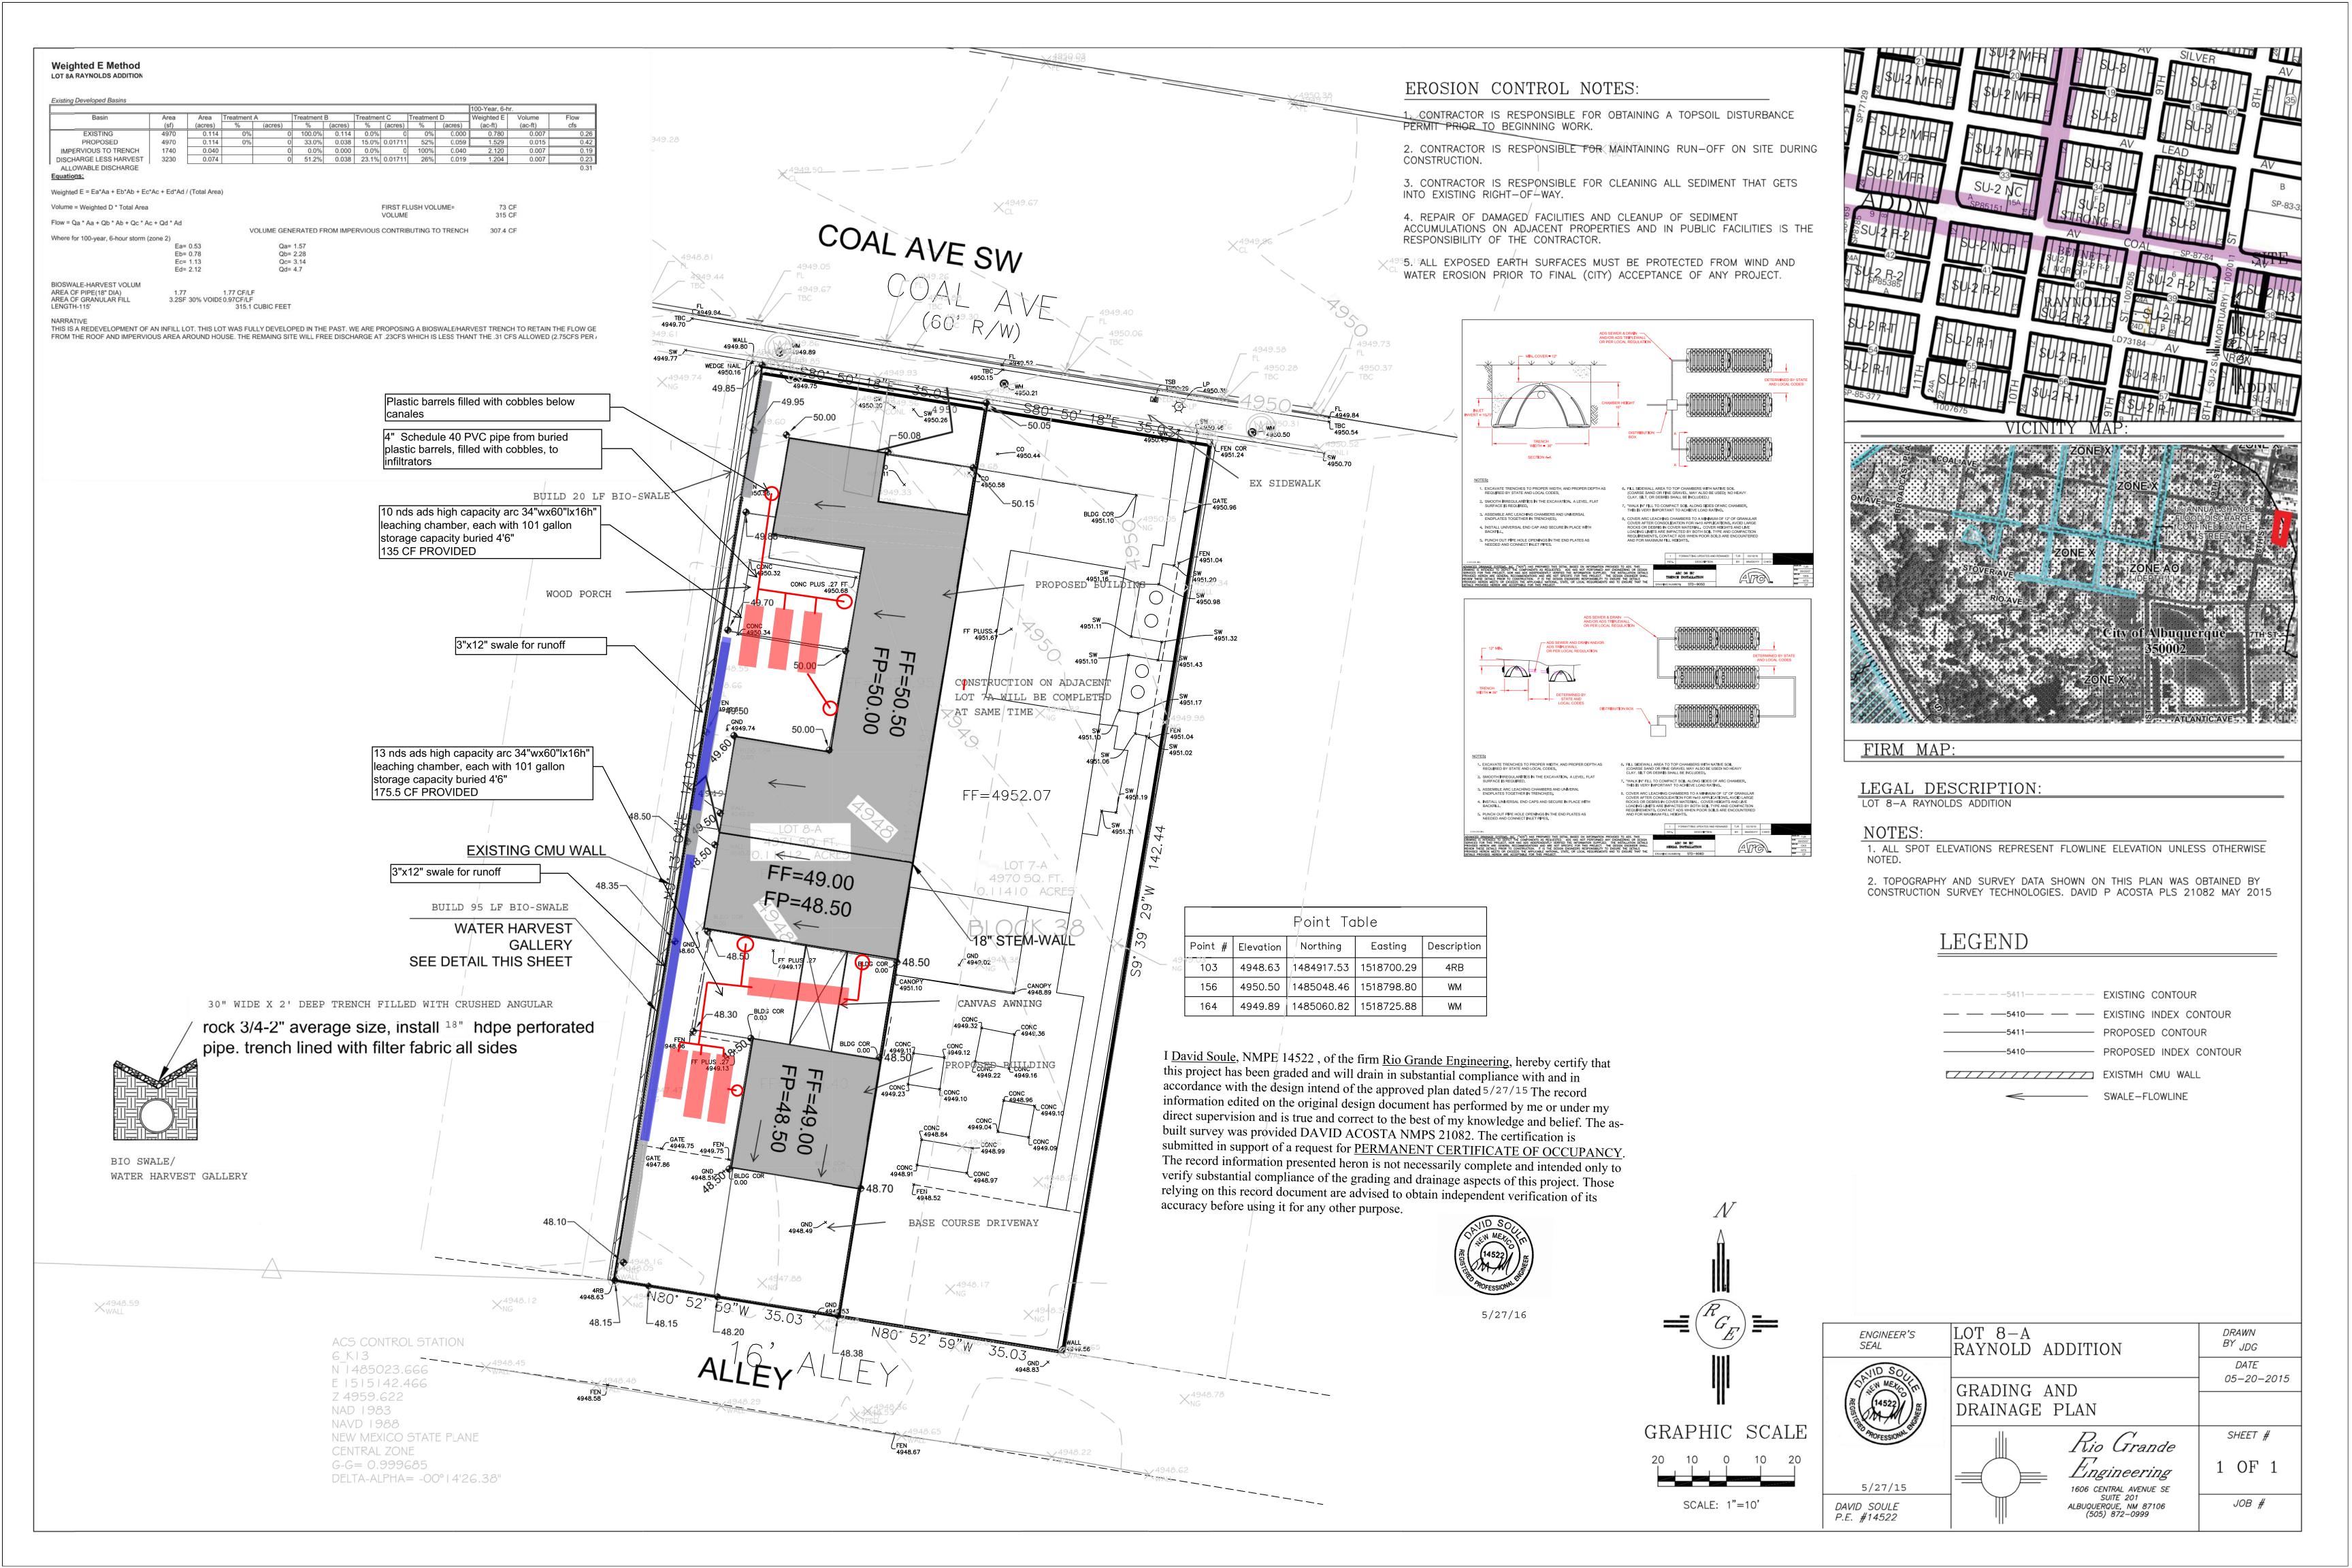

# CITY OF ALBUQUERQUE

June 21, 2016

David Soule, PE Rio Grande Engineering 1606 Central SE Suite 201 Albuquerque, NM 87106

Re: Coal Townhomes 714 Coal Ave. SW

Requested for Permanent C. O. - Accepted Engineers Stamp Date 5/27/15 (K13D073)

Certification dated: 5-27-16

Dear Mr. Soule,

Based on the Certification received 5/27/2016, the site is acceptable for release of Certificate of Occupancy by Hydrology.

PO Box 1293

If you have any questions, you can contact me at 924-3986 or Totten Elliott at 924-3982.