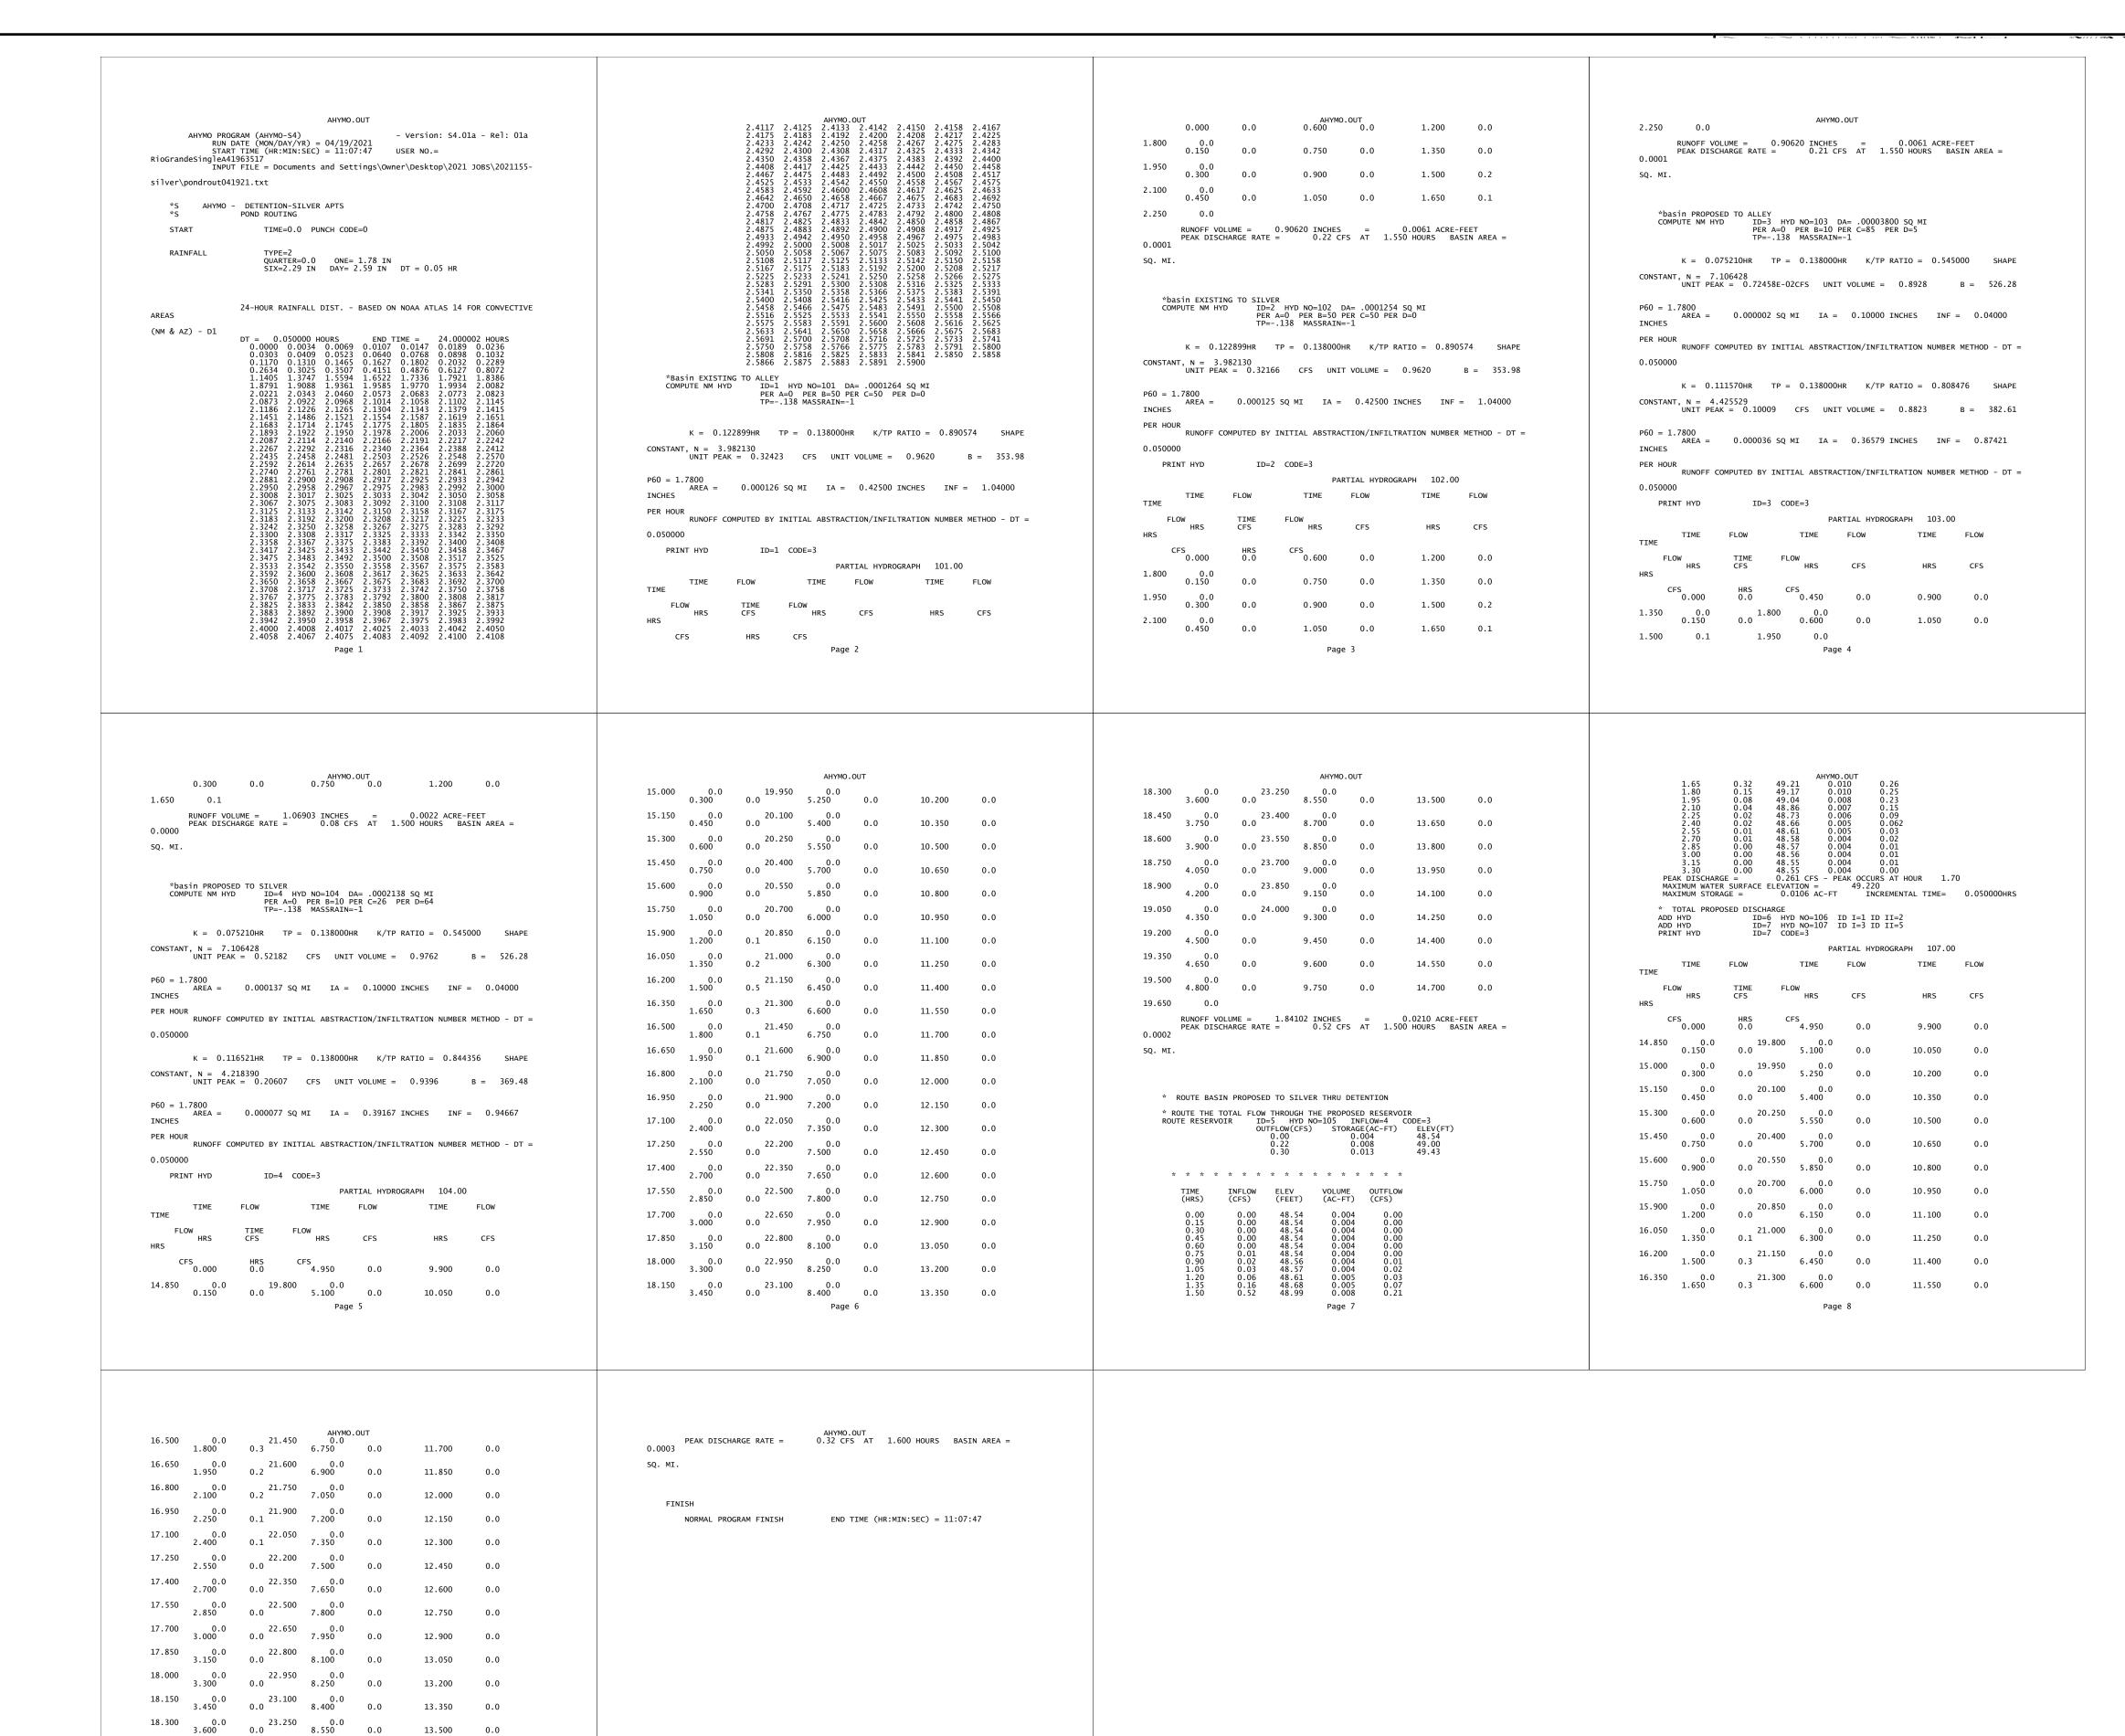

### POND STAGE-STORAGE

<u>OUTLET</u>

| ACTUAL | DEPTH | AREA   | VOLUME   | VOLUME     | VOLUME | Q     |
|--------|-------|--------|----------|------------|--------|-------|
| ELEV.  | (FT)  | SF     | PER UNIT | CUMULATIVI | AC-FT  | (CFS) |
| 47.90  | 0.00  | 171.00 | 0        | 0          | 0.000  | 0.00  |
| 48.54  | 0.00  | 311.00 | 154.24   | 154.24     | 0.004  | 0.00  |
| 49.00  | 0.46  | 489.00 | 184.00   | 338.24     | 0.008  | 0.22  |
| 49.43  | 0.89  | 620.00 | 238.44   | 576.675    | 0.013  | 0.30  |

Orifice Equation
Q = CA SQRT(2gH)

Q(CFS)=

C = 0.6Diameter (in) 3.5
Area (ft^2)= 0.066813385 g = 32.2H (Ft) = Depth of water above center of orifice

Page 10

 18.450
 0.0
 23.400
 0.0
 0.0
 13.650
 0.0

 18.600
 3.900
 0.0
 23.550
 8.850
 0.0
 13.800
 0.0

 18.750
 0.0
 23.700
 0.0
 0.0
 13.950
 0.0

 18.900
 0.0
 23.850
 0.0
 0.0
 14.100
 0.0

19.050 0.0 24.000 0.0 4.350 0.0 9.300 0.0 14.250 0.0

19.200 0.0 24.150 0.0 4.500 0.0 9.450 0.0 14.400 0.0

RUNOFF VOLUME = 1.71829 INCHES = 0.0231 ACRE-FEET
Page 9