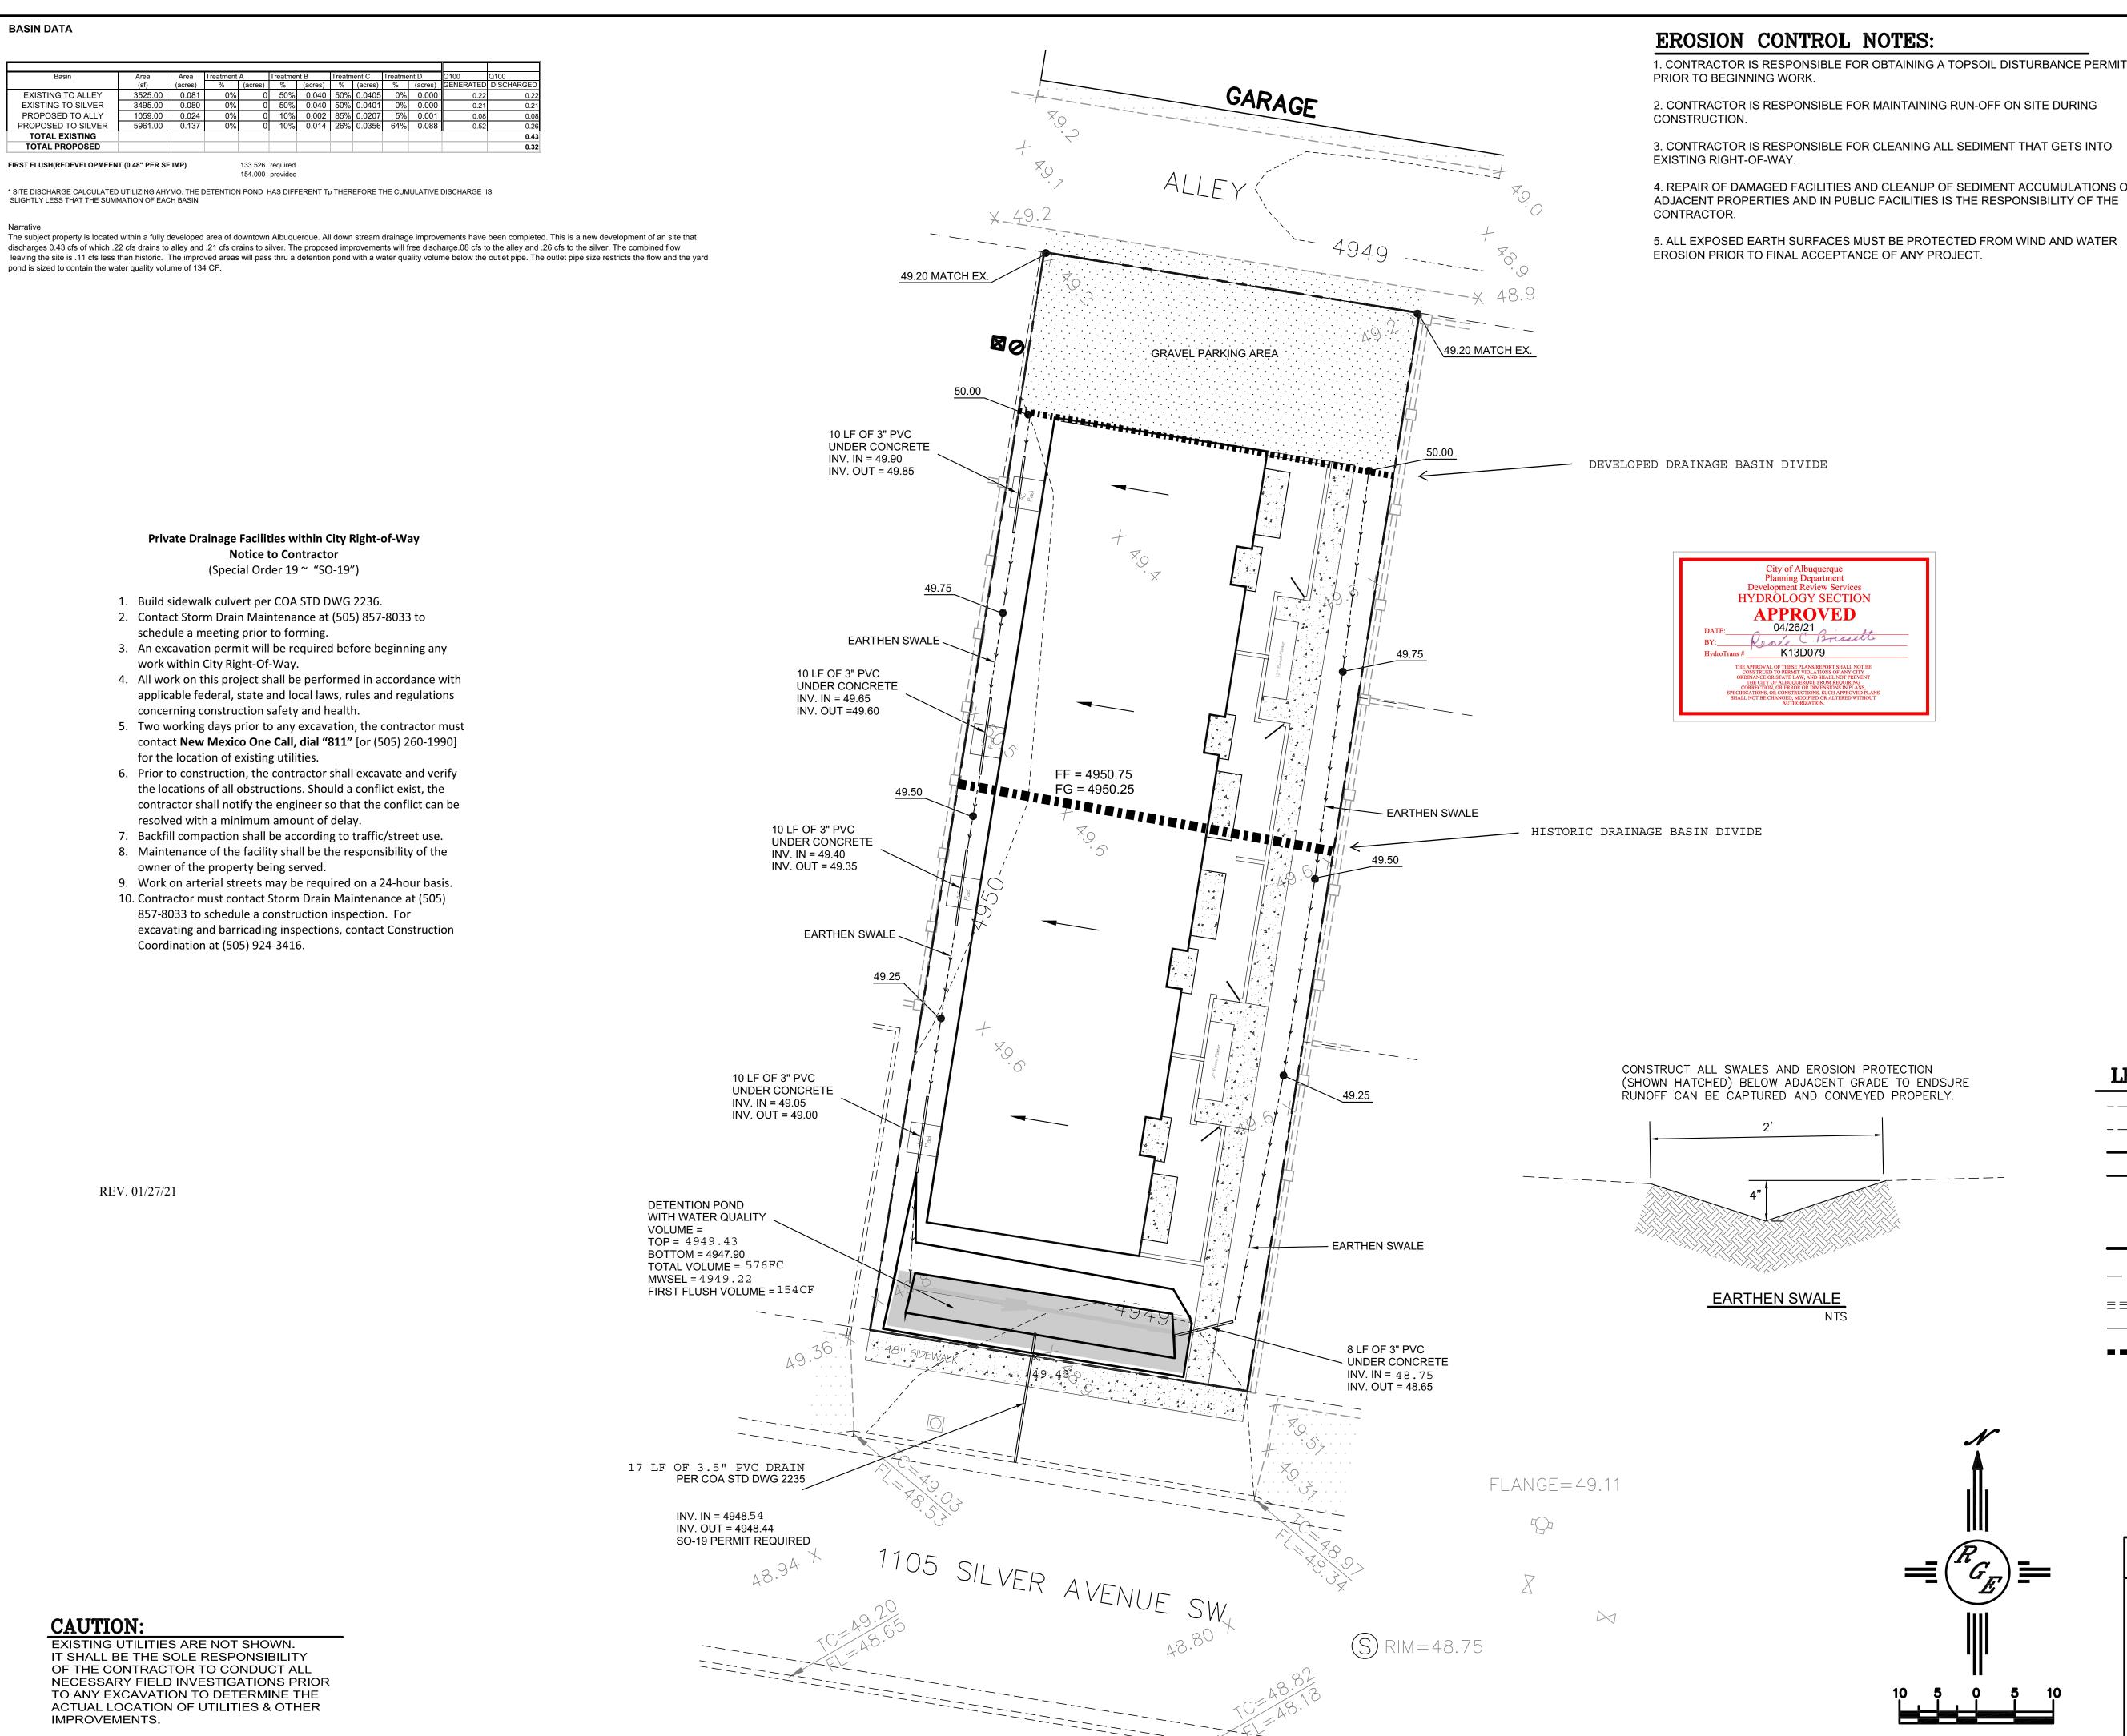

- 2. CONTRACTOR IS RESPONSIBLE FOR MAINTAINING RUN-OFF ON SITE DURING
- 3. CONTRACTOR IS RESPONSIBLE FOR CLEANING ALL SEDIMENT THAT GETS INTO
- 4. REPAIR OF DAMAGED FACILITIES AND CLEANUP OF SEDIMENT ACCUMULATIONS ON ADJACENT PROPERTIES AND IN PUBLIC FACILITIES IS THE RESPONSIBILITY OF THE
- 5. ALL EXPOSED EARTH SURFACES MUST BE PROTECTED FROM WIND AND WATER

## **LEGAL DESCRIPTION:**

LOT 15-A BLOCK 14 RAYNOLDS ADDITION CITY OF ALBUQUERQUE, BERNALILLO COUNTY, NEW MEXICO

#### NOTES:

- 1. ALL SPOT ELEVATIONS REPRESENT FLOWLINE ELEVATION UNLESS OTHERWISE NOTED.
- 2. ALL SLOPES SHALL BE 3:1 MAX. AND GRAVEL OR NATIVE SEEDING PRIOR TO CO.
- 3. ANY PERIMETER WALLS MUST BE PERMITED SEPARATELY ALL RETAINING WALL DESIGN SHALL BE BY OTHERS.
- 4. SURVEY INFORMATION PROVIDED BY COMMUNITY SCIENCES CORPORATION USING NAVD DATUM 1988.
- 5. A PAD ELEVATION CERTIFICATION SHALL BE REQUIRED PRIOR TO RELEASE OF BUILDING

## **LEGEND**

|                                                                             | EXISTING CONTOUR         |
|-----------------------------------------------------------------------------|--------------------------|
|                                                                             | EXISTING INDEX CONTOUR   |
| XXXX <del>-</del>                                                           | PROPOSED CONTOUR         |
| XXXX                                                                        | PROPOSED INDEX CONTOUR   |
| × XXXX                                                                      | EXISTING SPOT ELEVATION  |
| • XXXX                                                                      | PROPOSED SPOT ELEVATION  |
|                                                                             | BOUNDARY                 |
|                                                                             | ADJACENT BOUNDARY        |
| =========                                                                   | EXISTING CURB AND GUTTER |
| $-\!\!\!\!\!\!\!\!\!\!\!\!\!\!\!\!\!\!\!\!\!\!\!\!\!\!\!\!\!\!\!\!\!\!\!\!$ | PROPOSED EARTHEN SWALE   |
|                                                                             | PROPOSED RETAINING WALL  |
|                                                                             | PROPOSED GRAVEL          |
|                                                                             | PROPOSED CONCRETE        |
|                                                                             |                          |

### POND STAGE-STORAGE

<u>OUTLET</u>

| ACTUAL | DEPTH | AREA   | VOLUME   | VOLUME     | VOLUME | Q     |
|--------|-------|--------|----------|------------|--------|-------|
| ELEV.  | (FT)  | SF     | PER UNIT | CUMULATIVI | AC-FT  | (CFS) |
| 47.90  | 0.00  | 171.00 | 0        | 0          | 0.000  | 0.00  |
| 48.54  | 0.00  | 311.00 | 154.24   | 154.24     | 0.004  | 0.00  |
| 49.00  | 0.46  | 489.00 | 184.00   | 338.24     | 0.008  | 0.22  |
| 49.43  | 0.89  | 620.00 | 238.44   | 576.675    | 0.013  | 0.30  |