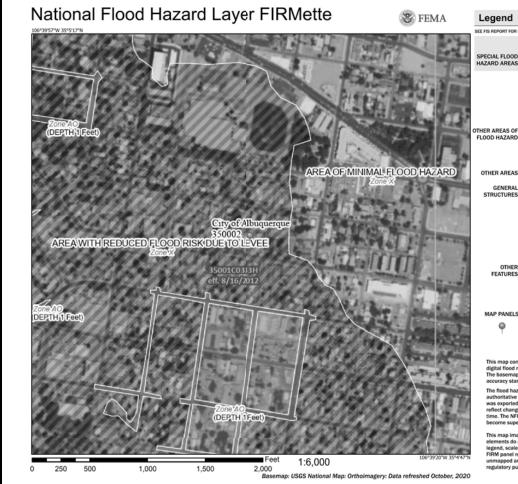

| ELECTRONIC SUBMITTAL R   | RECEIVED:                                                                                                                                                                                                                                                                                                                              |        |



- 2. CONTRACTOR IS RESPONSIBLE FOR MAINTAINING RUN-OFF ON SITE DURING
- 3. CONTRACTOR IS RESPONSIBLE FOR CLEANING ALL SEDIMENT THAT GETS INTO
- 4. REPAIR OF DAMAGED FACILITIES AND CLEANUP OF SEDIMENT ACCUMULATIONS ON ADJACENT PROPERTIES AND IN PUBLIC FACILITIES IS THE RESPONSIBILITY OF THE
- 5. ALL EXPOSED EARTH SURFACES MUST BE PROTECTED FROM WIND AND WATER



## VICINITY MAP: K-13-Z



## FIRM MAP:

## **LEGAL DESCRIPTION:**

LOT 15-A BLOCK 14 RAYNOLDS ADDITION CITY OF ALBUQUERQUE, BERNALILLO COUNTY, NEW MEXICO

#### NOTES:

- 1. ALL SPOT ELEVATIONS REPRESENT FLOWLINE ELEVATION UNLESS OTHERWISE NOTED.
- 2. ALL SLOPES SHALL BE 3:1 MAX. AND GRAVEL OR NATIVE SEEDING PRIOR TO CO.
- 3. ANY PERIMETER WALLS MUST BE PERMITED SEPARATELY ALL RETAINING WALL DESIGN SHALL BE BY OTHERS.
- 4. SURVEY INFORMATION PROVIDED BY COMMUNITY SCIENCES CORPORATION USING NAVD DATUM 1988.
- 5. A PAD ELEVATION CERTIFICATION SHALL BE REQUIRED PRIOR TO RELEASE OF BUILDING

## **LEGEND**

|                                                                             | EXISTING CONTOUR         |
|-----------------------------------------------------------------------------|--------------------------|
|