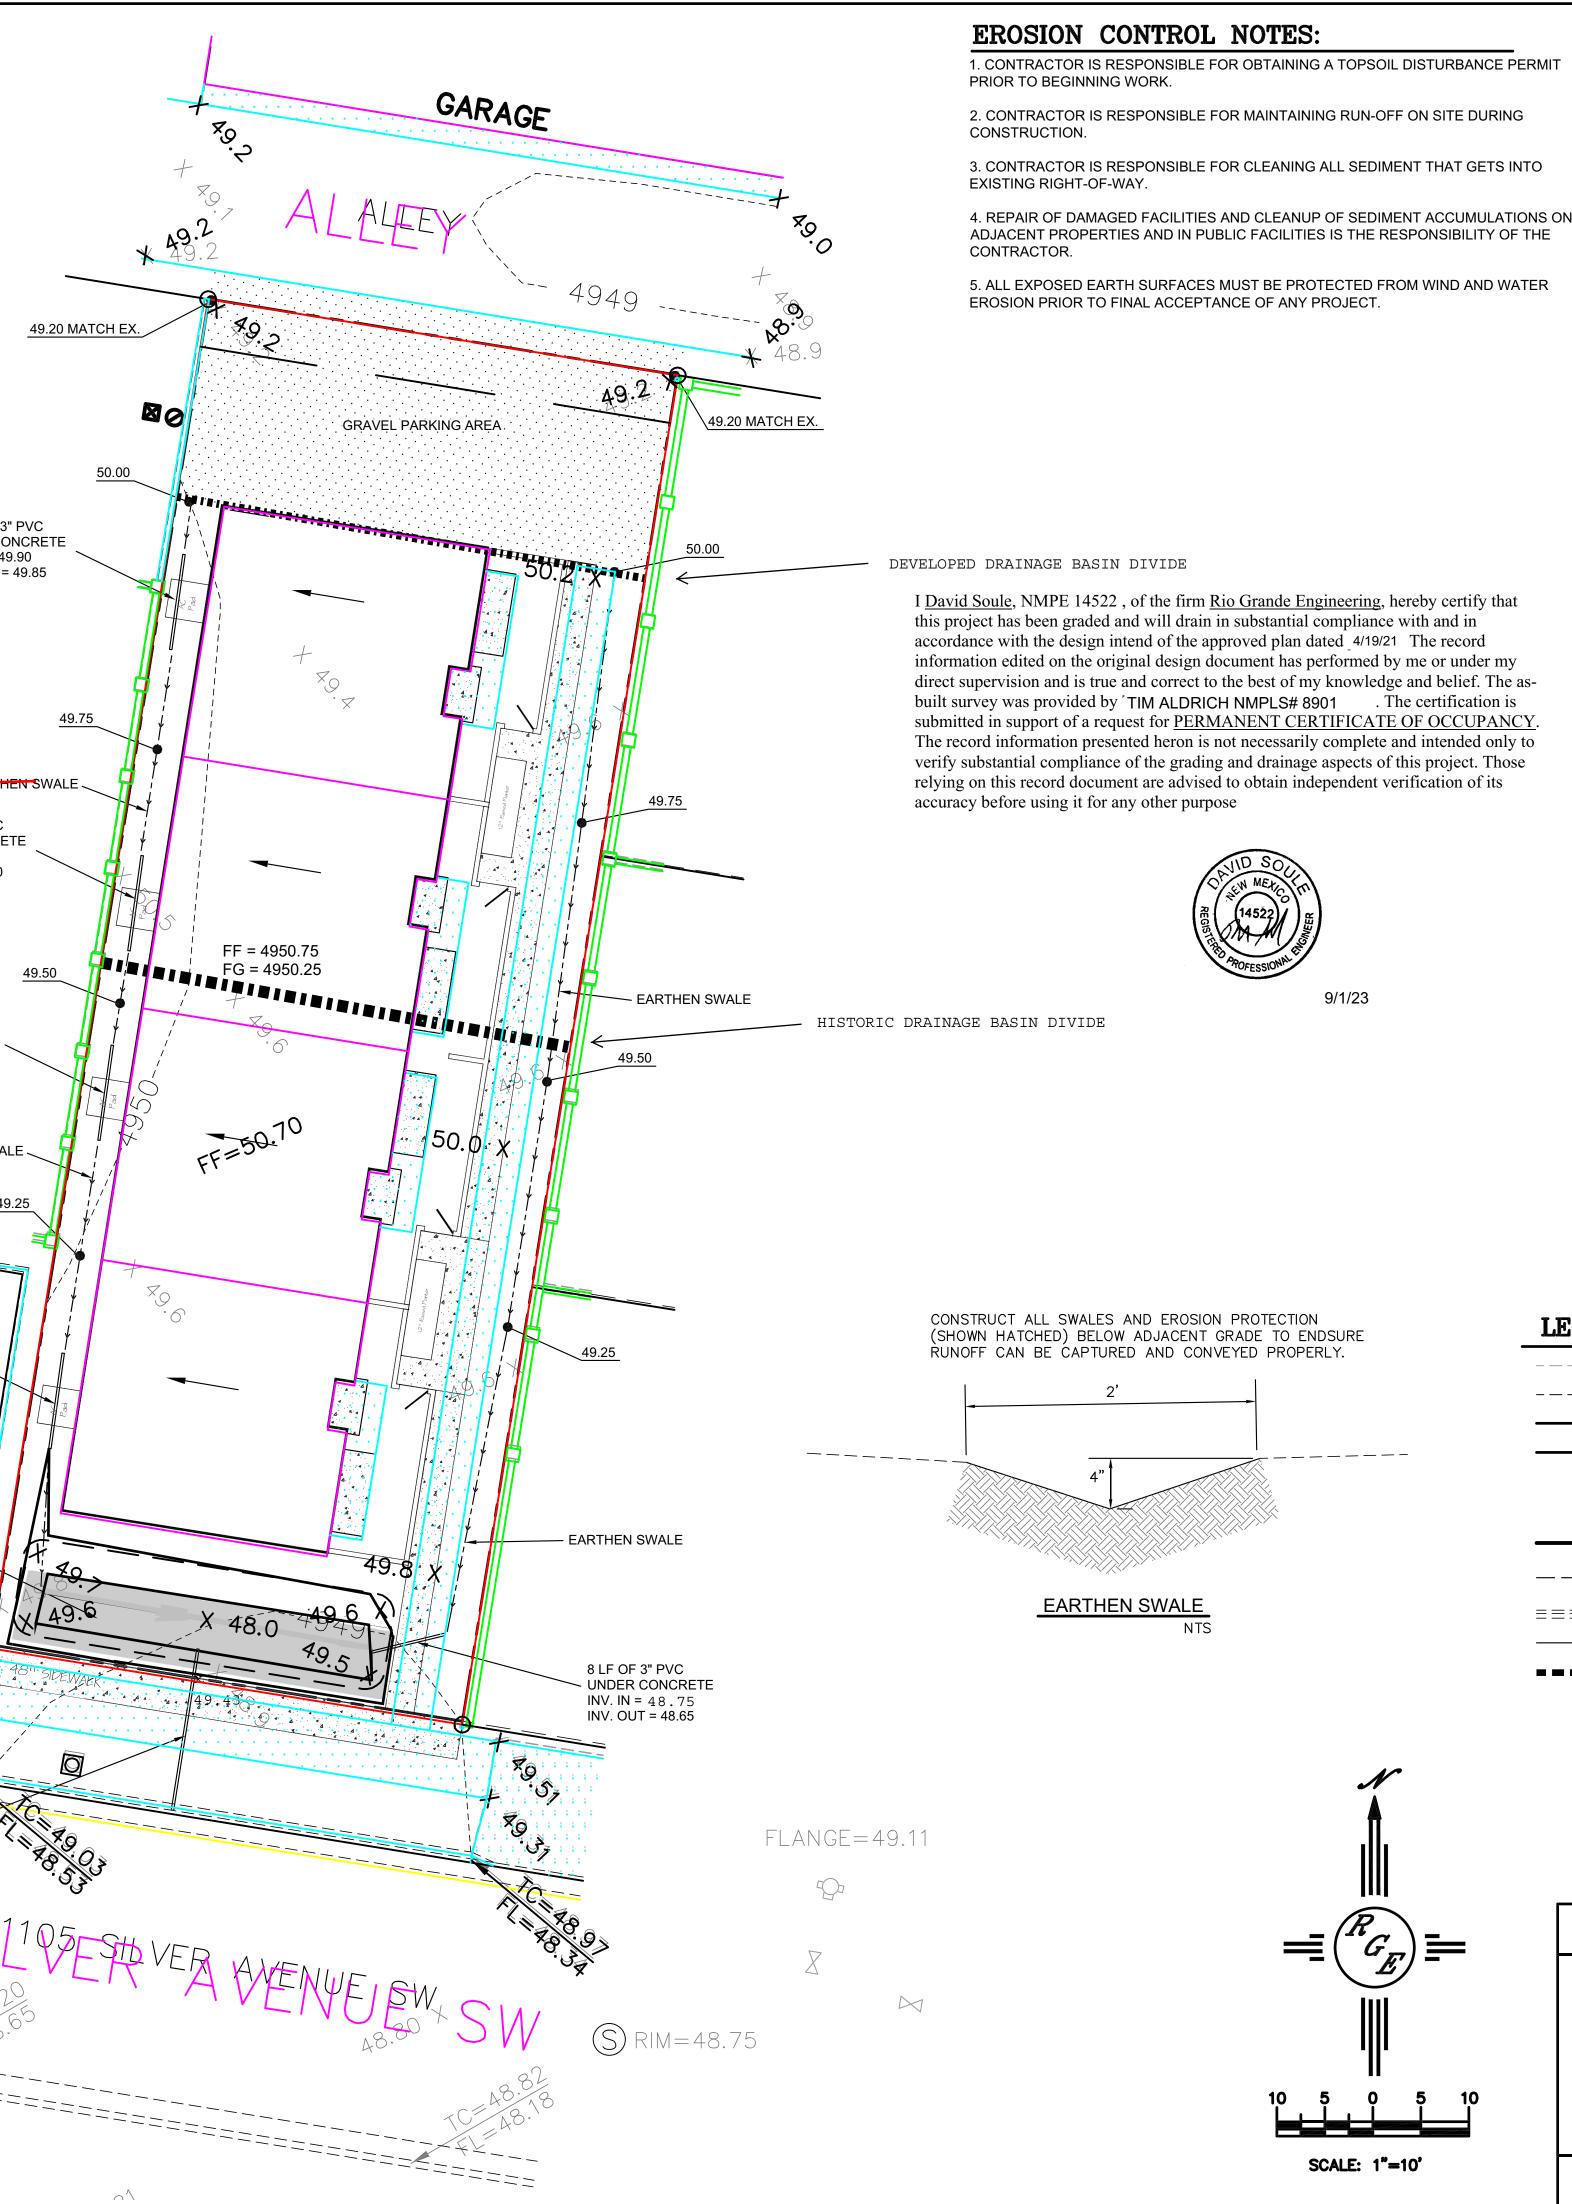

### **BASIN DATA**

| Basin              | Area    | Area    | Treatment | A       | Treatmen | nt B    | Treatm | ient C  | Treatme | nt D    | Q100      | Q100       |
|--------------------|---------|---------|-----------|---------|----------|---------|--------|---------|---------|---------|-----------|------------|
|                    | (sf)    | (acres) | %         | (acres) | %        | (acres) | %      | (acres) | %       | (acres) | GENERATED | DISCHARGED |
| EXISTING TO ALLEY  | 3525.00 | 0.081   | 0%        | 0       | 50%      | 0.040   | 50%    | 0.0405  | 0%      | 0.000   | 0.22      | 0.2        |
| EXISTING TO SILVER | 3495.00 | 0.080   | 0%        | 0       | 50%      | 0.040   | 50%    | 0.0401  | 0%      | 0.000   | 0.21      | 0.2        |
| PROPOSED TO ALLY   | 1059.00 | 0.024   | 0%        | 0       | 10%      | 0.002   | 85%    | 0.0207  | 5%      | 0.001   | 0.08      | 0.0        |
| PROPOSED TO SILVER | 5961.00 | 0.137   | 0%        | 0       | 10%      | 0.014   | 26%    | 0.0356  | 64%     | 0.088   | 0.52      | 0.2        |
| TOTAL EXISTING     |         |         |           |         |          |         |        |         |         |         |           | 0.4        |
| TOTAL PROPOSED     |         |         |           |         |          |         |        |         |         |         |           | 0.3        |

FIRST FLUSH(REDEVELOPMEENT (0.48" PER SF IMP) 133.526 required 154.000 provided

SITE DISCHARGE CALCULATED UTILIZING AHYMO. THE DETENTION POND HAS DIFFERENT TP THEREFORE THE CUMULATIVE DISCHARGE IS SLIGHTLY LESS THAT THE SUMMATION OF EACH BASIN

#### Varrative

The subject property is located within a fully developed area of downtown Albuquerque. All down stream drainage improvements have been completed. This is a new development of an site that discharges 0.43 cfs of which .22 cfs drains to alley and .21 cfs drains to silver. The proposed improvements will free discharge 08 cfs to the alley and .26 cfs to the silver. The combined flow leaving the site is .11 cfs less than historic. The improved areas will pass thru a detention pond with a water quality volume below the outlet pipe. The outlet pipe size restricts the flow and the yard pond is sized to contain the water quality volume of 134 CF.

UNDER CONCRETE

EARTHEN SWALE -

49.25

UNDER CONCRETE

Private Drainage Facilities within City Right-of-Way Notice to Contractor (Special Order 19 ~ "SO-19")

- 1. Build sidewalk culvert per COA STD DWG 2236.
- 2. Contact Storm Drain Maintenance at (505) 857-8033 to schedule a meeting prior to forming.
- 3. An excavation permit will be required before beginning any work within City Right-Of-Way.
- 4. All work on this project shall be performed in accordance with applicable federal, state and local laws, rules and regulations concerning construction safety and health.
- 5. Two working days prior to any excavation, the contractor must contact New Mexico One Call, dial "811" [or (505) 260-1990] for the location of existing utilities.
- 6. Prior to construction, the contractor shall excavate and verify the locations of all obstructions. Should a conflict exist, the contractor shall notify the engineer so that the conflict can be resolved with a minimum amount of delay.
- 7. Backfill compaction shall be according to traffic/street use. 8. Maintenance of the facility shall be the responsibility of the owner of the property being served.
- 9. Work on arterial streets may be required on a 24-hour basis. 10. Contractor must contact Storm Drain Maintenance at (505) 857-8033 to schedule a construction inspection. For

10 LF OF 3" PVC UNDER CONCRETE INV. IN = 49.05 INV. OUT = 49.00 DETENTION POND WITH WATER QUALITY VOLUME = TOP = 4949.43 BOTTOM = 4947.90 TOTAL VOLUME = 576FC MWSEL = 4949.22 FIRST FLUSH VOLUME = 154CF 49.36

17 LF OF 3.5" PVC DRAIN PER COA STD DWG 2235

INV. IN = 4948.54 INV. OUT = 4948.44 SO-19 PERMIT REQUIRED

|                            | Blk 14 Raynolds Addition                         |
|----------------------------|--------------------------------------------------|
| NID SO                     | DILVEIN AVE. DATE<br>4-17-21                     |
|                            | IG AND<br>GE PLAN Lot 15-A Blk 14 Raynolds Addit |
| R R R                      | Rio Grande<br>Logineering                        |
| 4/19/21                    | PO BOX 93924                                     |
| DAVID SOULE<br>P.E. #14522 | ALBUQUERQUE, NM 87199<br>(505) 321-9099 JOB #    |