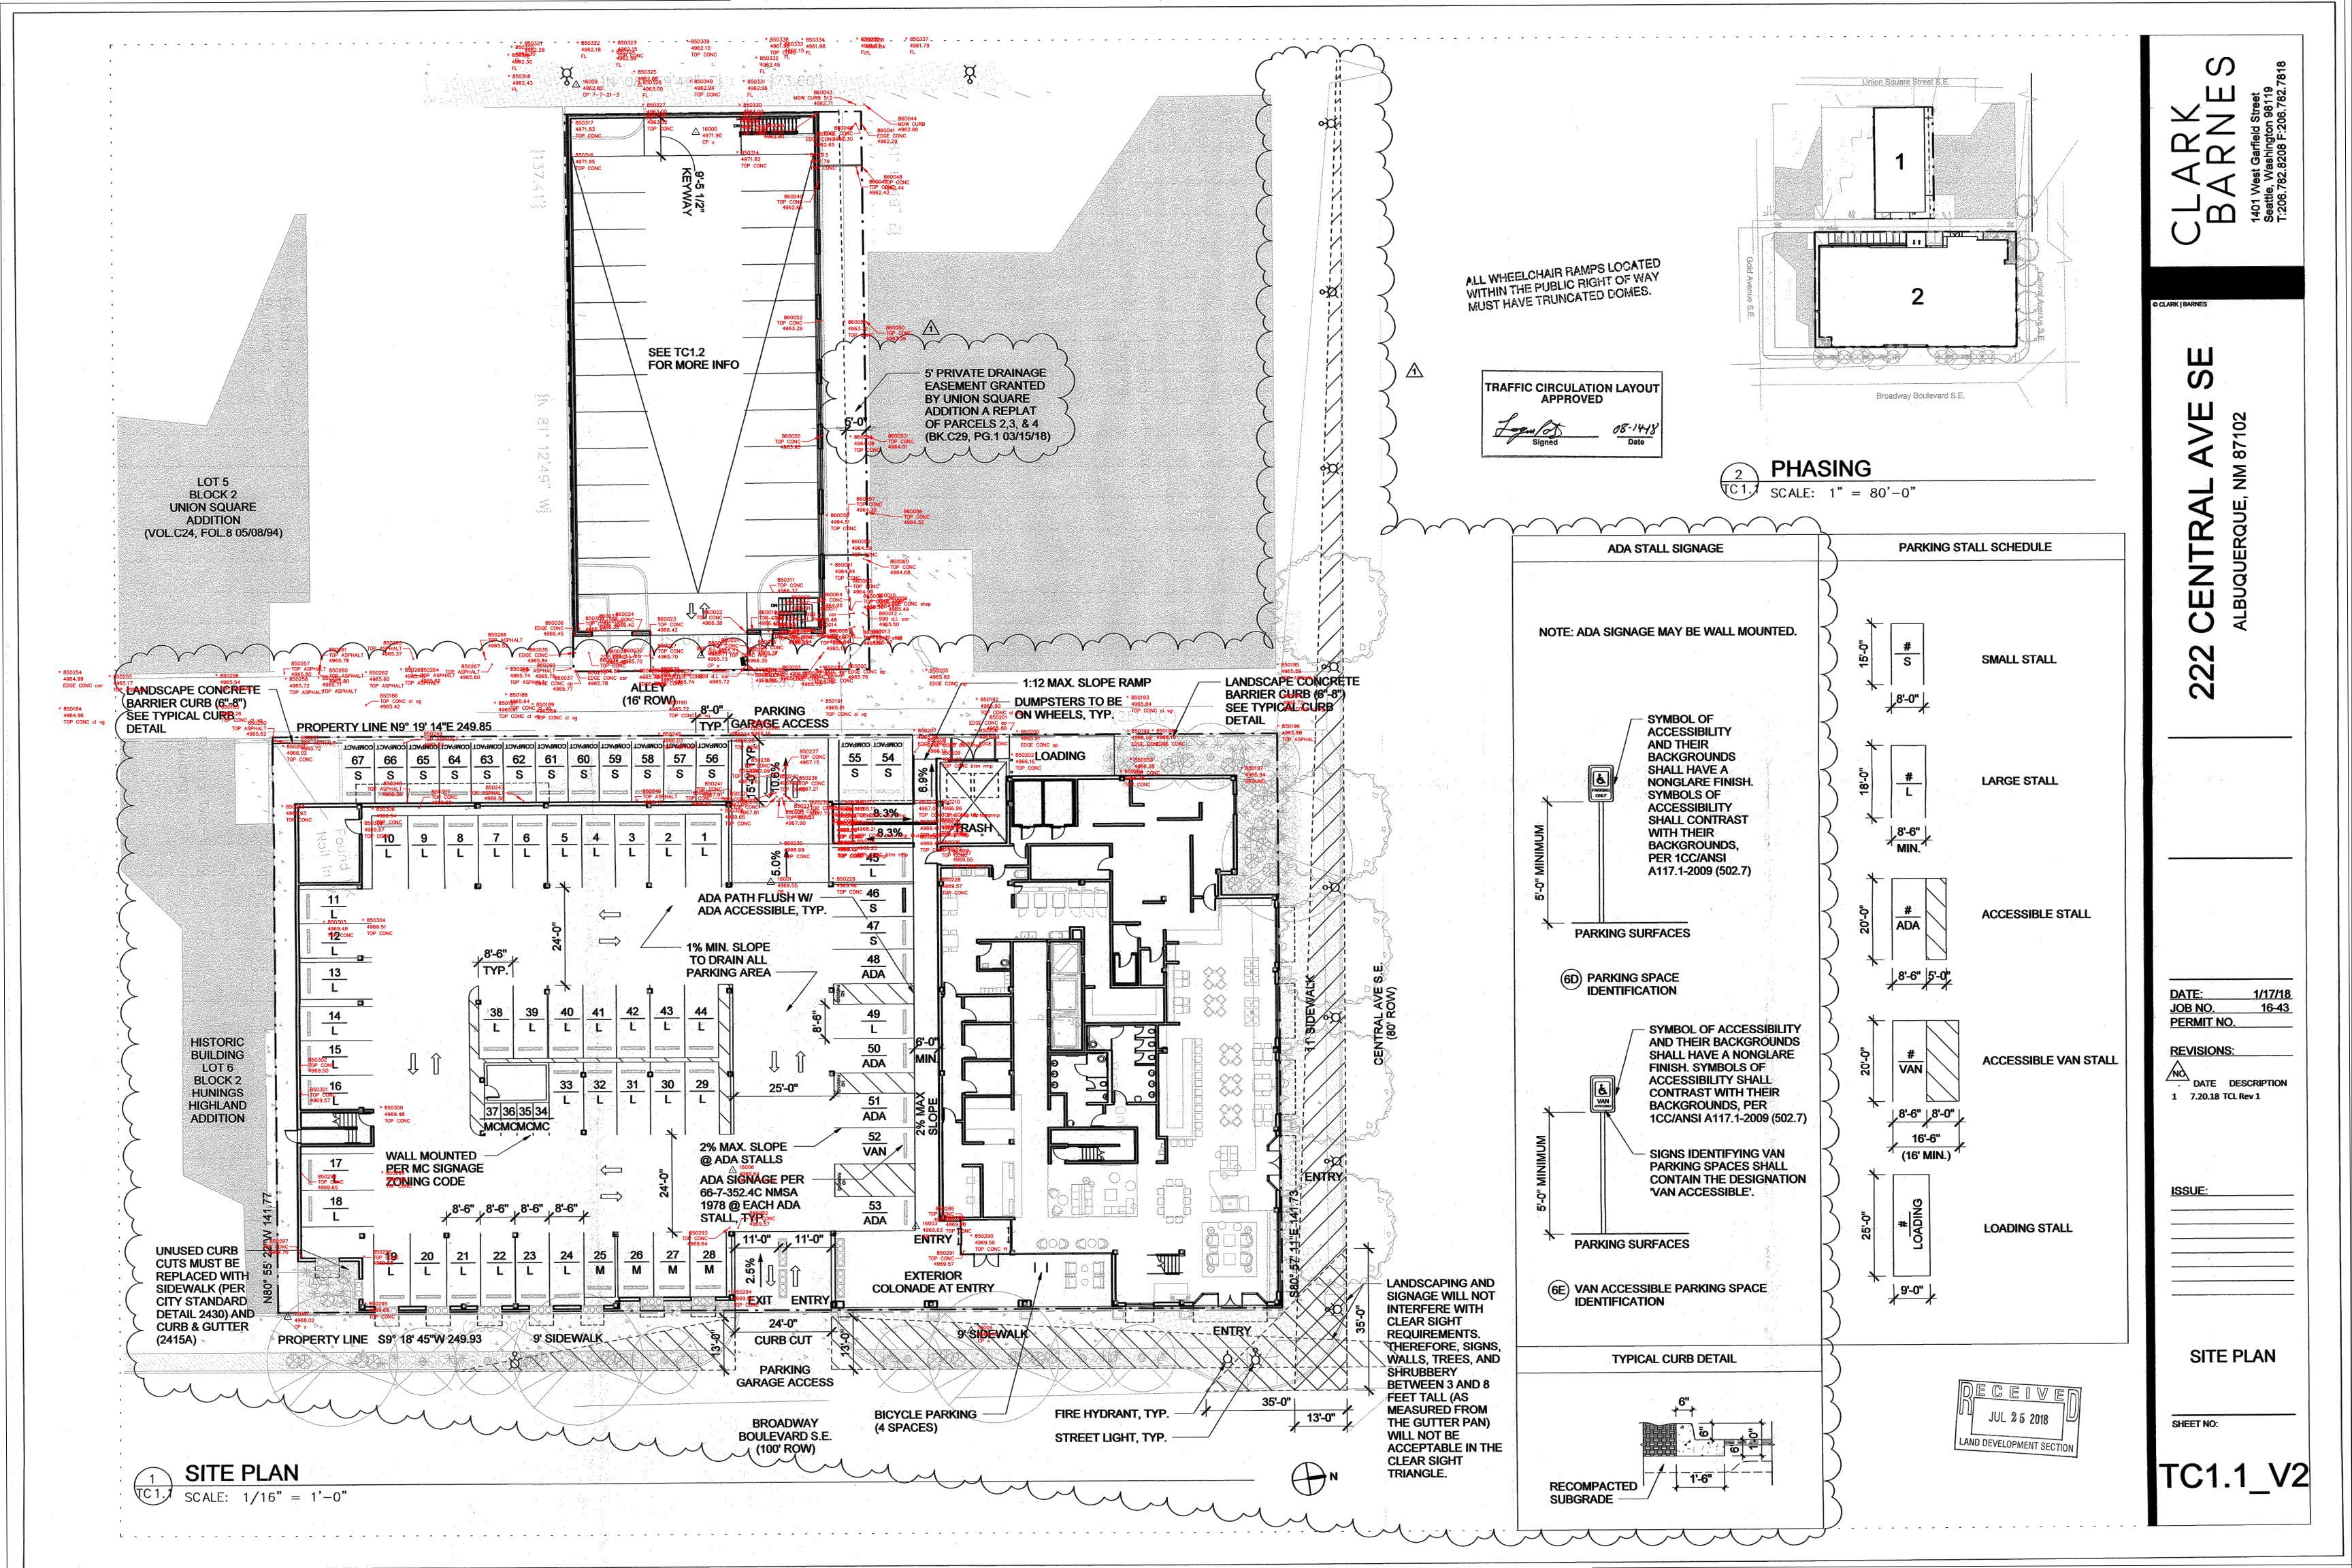

## TRAFFIC CERTIFICATION

I, JEREMY W. SHELL, NMPE 26341, OF THE FIRM RESPEC, HEREBY CERTIFY THAT THIS PROJECT IS IN SUBSTANTIAL COMPLIANCE WITH AND IN ACCORDANCE WITH THE DESIGN INTENT OF THE APPROVED PLAN DATED AUGUST 14, 2018. THE RECORD INFORMATION EDITED ONTO THE ORIGINAL DESIGN DOCUMENT HAS BEEN OBTAINED BY BRIAN J. MARTINEZ OF THE FIRM CARTESIAN SURVEYS, INC. I FURTHER CERTIFY THAT I HAVE PERSONALLY VISITED THE PROJECT SITE ON JULY 26, 2021 AND HAVE DETERMINED BY VISUAL INSPECTION THAT THE SURVEY DATA PROVIDED IS REPRESENTATIVE OF ACTUAL SITE CONDITIONS AND IS TRUE AND CORRECT TO THE BEST OF MY KNOWLEDGE AND BELIEF. THIS CERTIFICATION IS SUBMITTED IN SUPPORT OF A REQUEST FOR CERTIFICATE OF OCCUPANCY.

THE RECORD INFORMATION PRESENTED HEREON IS NOT NECESSARILY COMPLETE AND INTENDED ONLY TO VERIFY SUBSTANTIAL COMPLIANCE OF THE TRAFFIC ASPECTS OF THIS PROJECT. THOSE RELYING ON THE RECORD DOCUMENT ARE ADVISED TO OBTAIN INDEPENDENT VERIFICATION OF ITS ACCURACY BEFORE USING IT FOR ANY OTHER PURPOSE.

e of Engineer Signatu

7/26/2021 Date

5971 JEFFERSON ST., NE SUITE 101 ALBUQUERQUE, NM 87109 505 268 2661