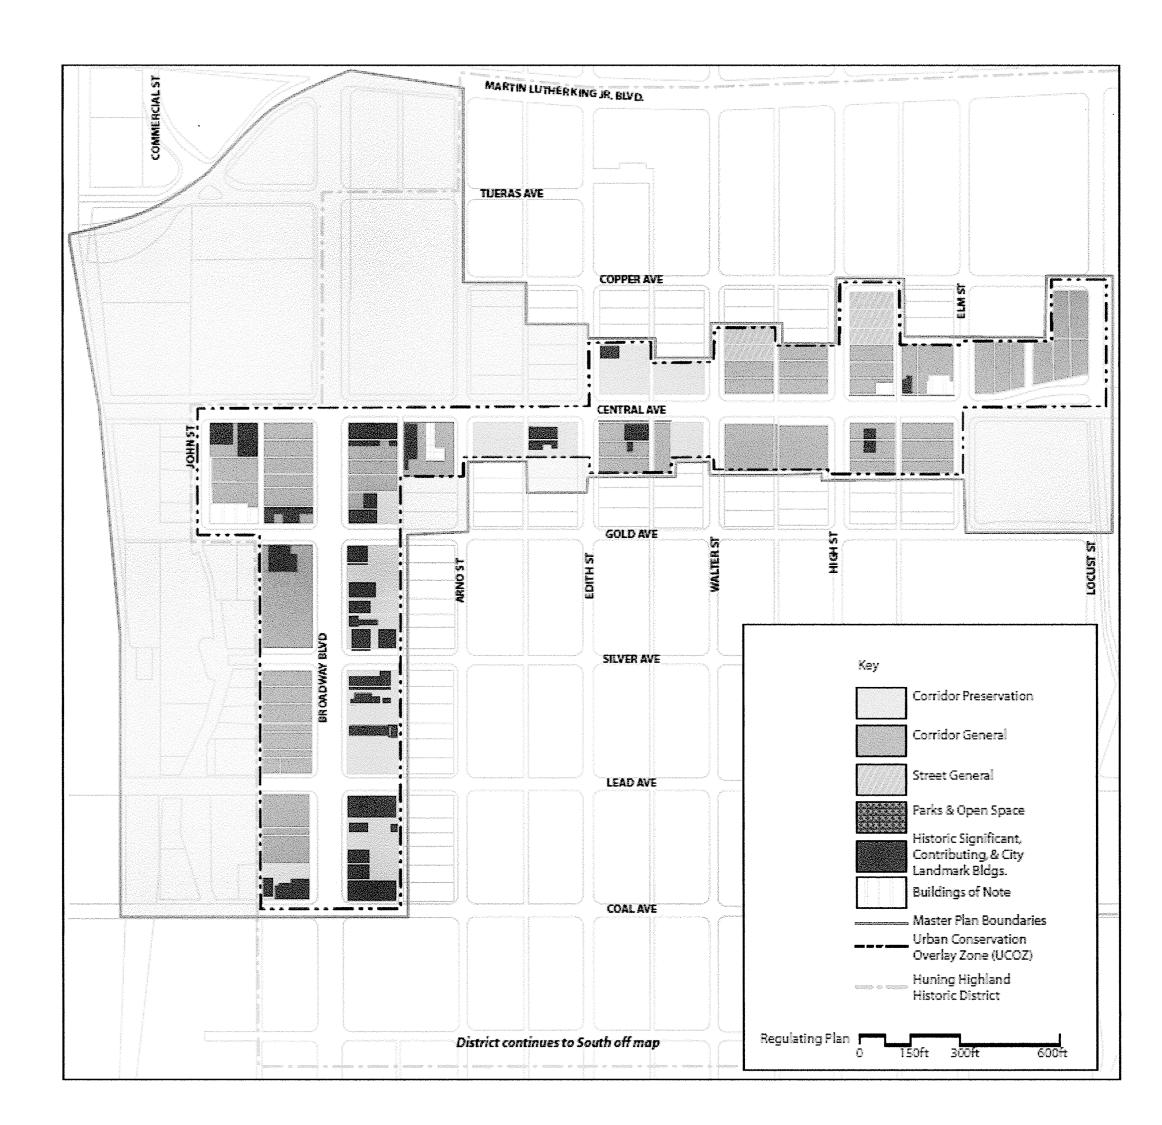

## **PROJECT INFORMATION**

| PR                                                                      | OJECT LOCATION                                                                                                                      | 222 CENTRAL AVE                                                                    | CENTRAL AVE SE, ALBUQUERQUE, NM 87102                                                              |                                                               |  |
|-------------------------------------------------------------------------|-------------------------------------------------------------------------------------------------------------------------------------|------------------------------------------------------------------------------------|----------------------------------------------------------------------------------------------------|---------------------------------------------------------------|--|
| ZO                                                                      | NING                                                                                                                                | SU-3 (SPECIAL CENTER ZONE)                                                         |                                                                                                    |                                                               |  |
| TO                                                                      | TAL SITE AREA                                                                                                                       | .8035 ACRES (LOTS                                                                  | 6 1-5, BLOCK 2 HUNING'S HIG                                                                        | HLAND ADDITI                                                  |  |
| LEGAL DESCRIPTION                                                       |                                                                                                                                     | LOTS 1-5 HUNING'S HIGHLAND ADDITION:                                               |                                                                                                    |                                                               |  |
|                                                                         |                                                                                                                                     | ADDITION TO THE                                                                    | ONE (1) THRU FIVE (5), INCLU<br>CITY OF ALBUQUERQUE, NEV<br>ADDITION, FILED IN THE OFF<br>2, 1887. | N MEXICO, AS                                                  |  |
| DEVELOPMENT TYPE                                                        |                                                                                                                                     | LODGING / HOTEL (170 GUESTROOMS)                                                   |                                                                                                    |                                                               |  |
| DEVELOPMENT SIZE                                                        |                                                                                                                                     | 136,840 GROSS SQUARE FEET                                                          |                                                                                                    |                                                               |  |
| VARIANCE REQUESTS                                                       |                                                                                                                                     | AS APPROVED IN LUCC PROJECT #1011176 (17-LUCC-50011) C<br>18-002) ON MAY 16, 2018. |                                                                                                    |                                                               |  |
|                                                                         | HEIGHT                                                                                                                              |                                                                                    | CODE REQUIRED<br>5 STORIES / 65'-0"                                                                | PROPOSED<br>6 STORIES /                                       |  |
|                                                                         | GROUND FLOOR SETBAC<br>FRONT SETBACK<br>FRONT SETBACK<br>SIDE YARD SETBACK<br>REAR SETBACK                                          | K LOCATION<br>BROADWAY<br>CENTRAL<br>SOUTH-HISTORI<br>ALLEY                        | CODE REQUIRED<br>0'-12"<br>0'-12"<br>C 5' ADJ. TO HISTORIC<br>5'                                   | PROPOSED<br>VARIES<br>VARIES<br>5' PROVIDED<br>5'-5"-19'-1/2" |  |
|                                                                         | UPPER FLOOR STEP-BAC<br>BROADWAY<br>CENTRAL<br>SOUTH PROP. LINE (ADJ.                                                               |                                                                                    | CODE REQUIRED<br>15' MIN ABOVE 52'<br>15' MIN ABOVE 52'<br>T.) 15' MIN ABOVE 52'                   | PROPOSED<br>10'-0" & 12'-8<br>10'-2" ABOVE<br>20' ABOVE 1     |  |
| $\int$                                                                  |                                                                                                                                     |                                                                                    |                                                                                                    |                                                               |  |
| {                                                                       | PARKING REQUIREMENTS PER PART 14-16-5: 5-5                                                                                          |                                                                                    |                                                                                                    |                                                               |  |
| NO STALLS REQUIRED<br>101 - 150 PARKING SPACES<br>= 4 MOTORCYCLE SPACES |                                                                                                                                     |                                                                                    | 113 STALLS PROV                                                                                    | 113 STALLS PROVIDED TOTAL                                     |  |
|                                                                         |                                                                                                                                     |                                                                                    |                                                                                                    |                                                               |  |
| 2                                                                       | 2 SPACES + 1 SPACE / 6,0<br>2 + (7,348 SF) = 3 BICYCL                                                                               |                                                                                    |                                                                                                    | S PROVIDED                                                    |  |
| ~                                                                       | ADA PARKING REQUIREN<br>101 - 150 PARKING SPACE<br>= 5 ACCESSIBLE STALLS                                                            | ES                                                                                 | (C)(7)<br>5 ACCESSIBLE STA                                                                         | ALLS PROVIDE                                                  |  |
| }                                                                       | VAN PARKING REQUIREMENTS PER 1100<br>1 STALL PER 6 OR FRACTION OF 6 ADA S<br>5 ADA STALLS = 1 VAN STALLS REQUIRE                    |                                                                                    | .S<br>1 VAN STALLS PRO                                                                             | OVIDED                                                        |  |
| $\sum$                                                                  | PARKING ACCESS                                                                                                                      |                                                                                    |                                                                                                    |                                                               |  |
|                                                                         | CODE REQUIRED VEHICULAR ACCESS IS PERMITTED ONLY FROM SIDE STREET OR A<br>PROPOSED VEHICULAR ACCESS FROM BROADWAY BLVD SE AND ALLEY |                                                                                    |                                                                                                    |                                                               |  |
|                                                                         |                                                                                                                                     |                                                                                    |                                                                                                    |                                                               |  |
|                                                                         |                                                                                                                                     |                                                                                    |                                                                                                    |                                                               |  |