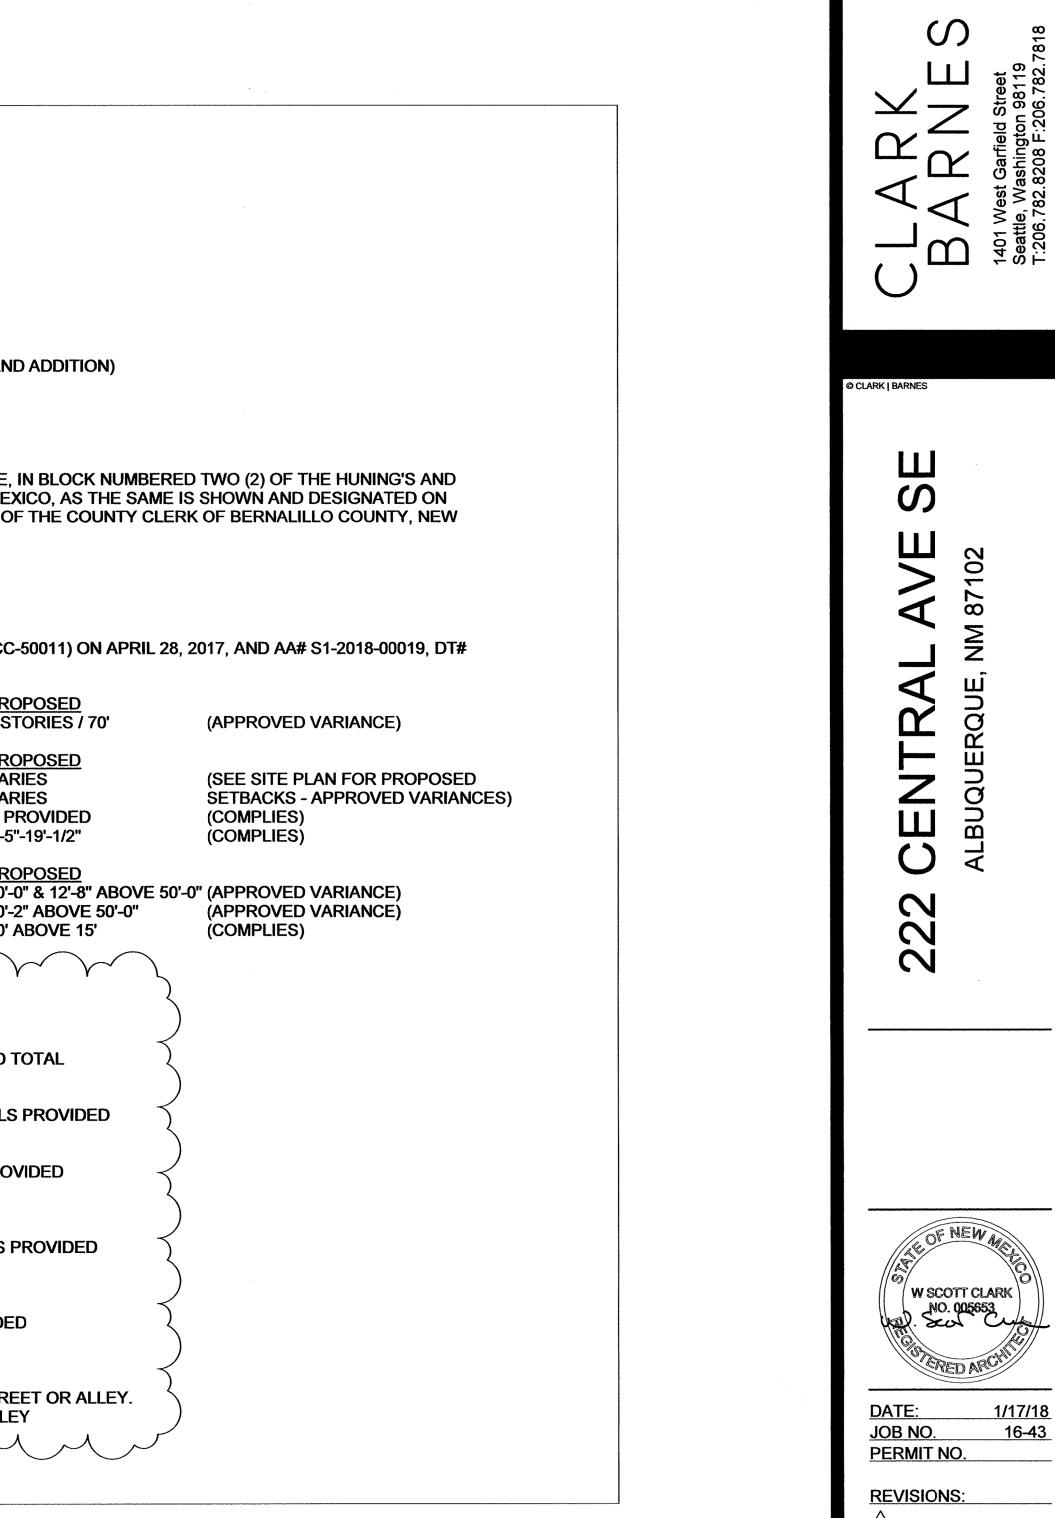

## **PROJECT INFORMATION**

| PR                                                                      | OJECT LOCATION                                                                                                                      | 222 CENTRAL AVE                                                                    | CENTRAL AVE SE, ALBUQUERQUE, NM 87102                                                              |                                                               |  |
|-------------------------------------------------------------------------|-------------------------------------------------------------------------------------------------------------------------------------|------------------------------------------------------------------------------------|----------------------------------------------------------------------------------------------------|---------------------------------------------------------------|--|
| ZO                                                                      | NING                                                                                                                                | SU-3 (SPECIAL CENTER ZONE)                                                         |                                                                                                    |                                                               |  |
| TO                                                                      | TAL SITE AREA                                                                                                                       | .8035 ACRES (LOTS                                                                  | 6 1-5, BLOCK 2 HUNING'S HIG                                                                        | HLAND ADDITI                                                  |  |
| LEGAL DESCRIPTION                                                       |                                                                                                                                     | LOTS 1-5 HUNING'S HIGHLAND ADDITION:                                               |                                                                                                    |                                                               |  |
|                                                                         |                                                                                                                                     | ADDITION TO THE                                                                    | ONE (1) THRU FIVE (5), INCLU<br>CITY OF ALBUQUERQUE, NEV<br>ADDITION, FILED IN THE OFF<br>2, 1887. | N MEXICO, AS                                                  |  |
| DEVELOPMENT TYPE                                                        |                                                                                                                                     | LODGING / HOTEL (170 GUESTROOMS)                                                   |                                                                                                    |                                                               |  |
| DEVELOPMENT SIZE                                                        |                                                                                                                                     | 136,840 GROSS SQUARE FEET                                                          |                                                                                                    |                                                               |  |
| VARIANCE REQUESTS                                                       |                                                                                                                                     | AS APPROVED IN LUCC PROJECT #1011176 (17-LUCC-50011) C<br>18-002) ON MAY 16, 2018. |                                                                                                    |                                                               |  |
|                                                                         | HEIGHT                                                                                                                              |                                                                                    | CODE REQUIRED<br>5 STORIES / 65'-0"                                                                | PROPOSED<br>6 STORIES /                                       |  |
|                                                                         | GROUND FLOOR SETBAC<br>FRONT SETBACK<br>FRONT SETBACK<br>SIDE YARD SETBACK<br>REAR SETBACK                                          | K LOCATION<br>BROADWAY<br>CENTRAL<br>SOUTH-HISTORI<br>ALLEY                        | CODE REQUIRED<br>0'-12"<br>0'-12"<br>C 5' ADJ. TO HISTORIC<br>5'                                   | PROPOSED<br>VARIES<br>VARIES<br>5' PROVIDED<br>5'-5"-19'-1/2" |  |
|                                                                         | UPPER FLOOR STEP-BAC<br>BROADWAY<br>CENTRAL<br>SOUTH PROP. LINE (ADJ.                                                               |                                                                                    | CODE REQUIRED<br>15' MIN ABOVE 52'<br>15' MIN ABOVE 52'<br>T.) 15' MIN ABOVE 52'                   | PROPOSED<br>10'-0" & 12'-8<br>10'-2" ABOVE<br>20' ABOVE 1     |  |
| $\int$                                                                  |                                                                                                                                     |                                                                                    |                                                                                                    |                                                               |  |
| {                                                                       | PARKING REQUIREMENTS PER PART 14-16-5: 5-5                                                                                          |                                                                                    |                                                                                                    |                                                               |  |
| NO STALLS REQUIRED<br>101 - 150 PARKING SPACES<br>= 4 MOTORCYCLE SPACES |                                                                                                                                     |                                                                                    | 113 STALLS PROV                                                                                    | 113 STALLS PROVIDED TOTAL                                     |  |
|                                                                         |                                                                                                                                     |                                                                                    |                                                                                                    |                                                               |  |
| 2                                                                       | 2 SPACES + 1 SPACE / 6,0<br>2 + (7,348 SF) = 3 BICYCL                                                                               |                                                                                    |                                                                                                    | S PROVIDED                                                    |  |
| ~                                                                       | ADA PARKING REQUIREN<br>101 - 150 PARKING SPACE<br>= 5 ACCESSIBLE STALLS                                                            | ES                                                                                 | (C)(7)<br>5 ACCESSIBLE STA                                                                         | ALLS PROVIDE                                                  |  |
| }                                                                       | VAN PARKING REQUIREMENTS PER 1100<br>1 STALL PER 6 OR FRACTION OF 6 ADA S<br>5 ADA STALLS = 1 VAN STALLS REQUIRE                    |                                                                                    | .S<br>1 VAN STALLS PRO                                                                             | OVIDED                                                        |  |
| $\sum$                                                                  | PARKING ACCESS                                                                                                                      |                                                                                    |                                                                                                    |                                                               |  |
|                                                                         | CODE REQUIRED VEHICULAR ACCESS IS PERMITTED ONLY FROM SIDE STREET OR A<br>PROPOSED VEHICULAR ACCESS FROM BROADWAY BLVD SE AND ALLEY |                                                                                    |                                                                                                    |                                                               |  |
|                                                                         |                                                                                                                                     |                                                                                    |                                                                                                    |                                                               |  |
|                                                                         |                                                                                                                                     |                                                                                    |                                                                                                    |                                                               |  |