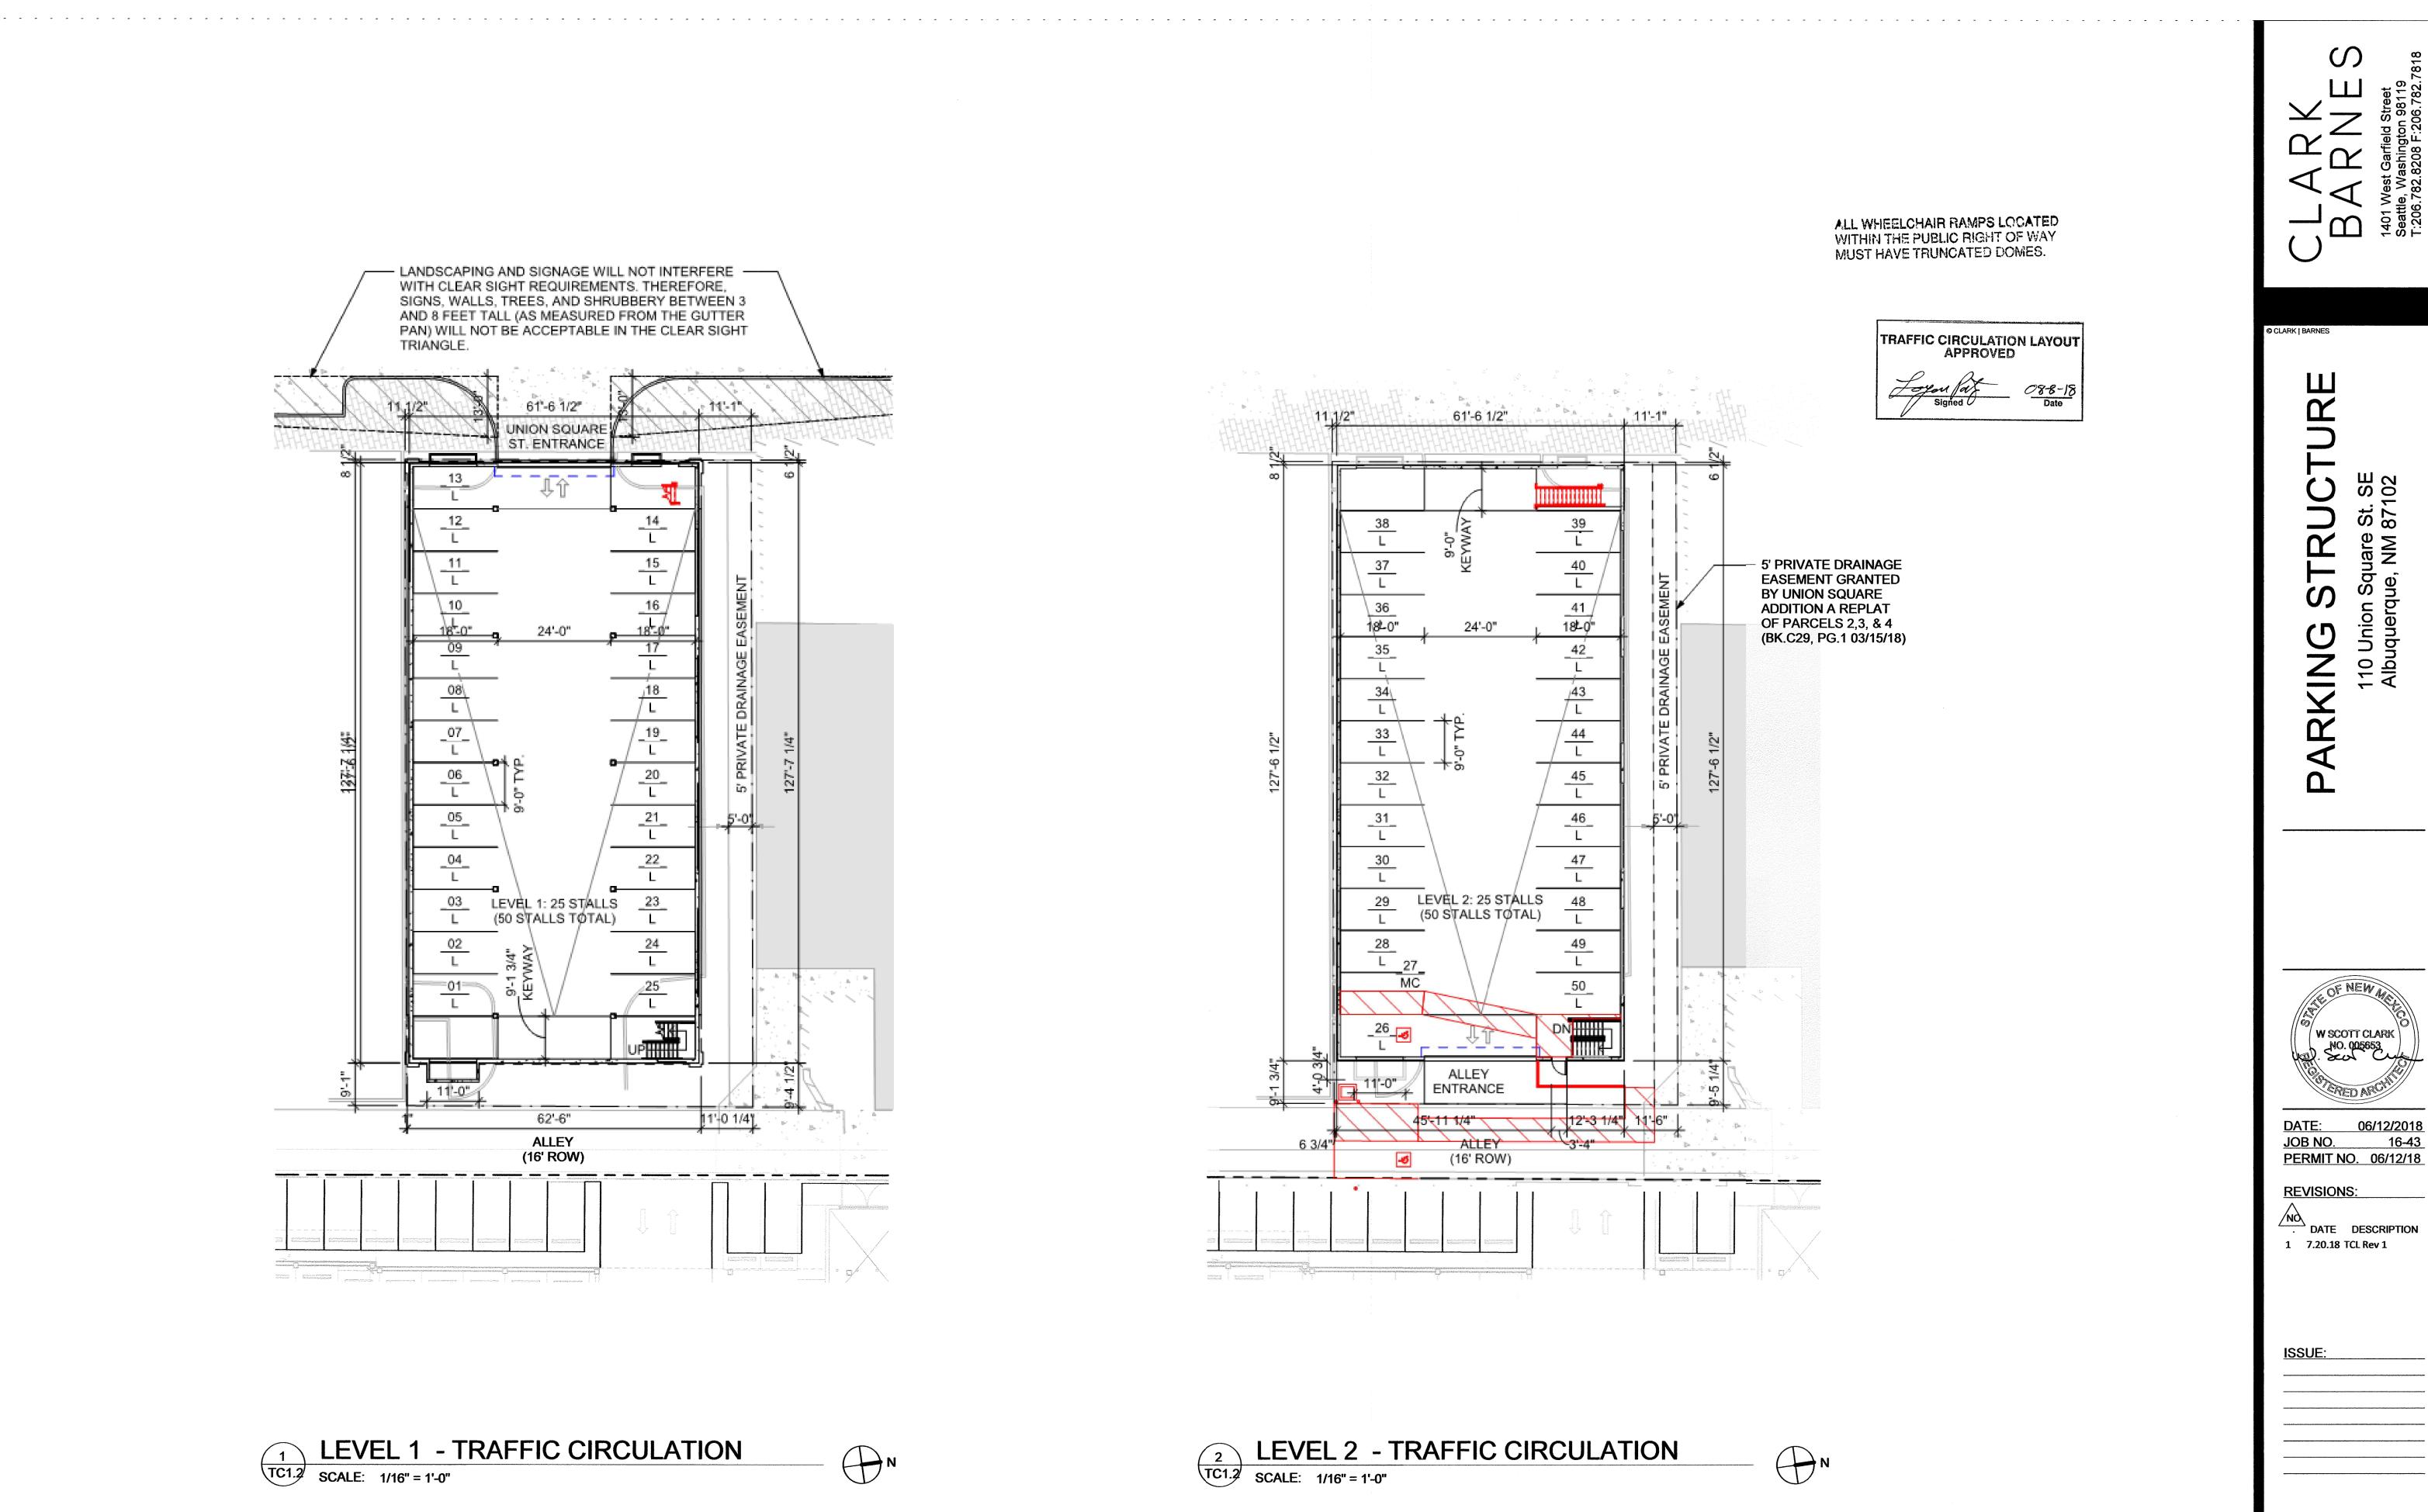

\_\_\_\_\_\_ DATE DESCRIPTION

GENERAL

NOTES

TC1.0\_V2

SHEET NO:

1 7.20.18 TCL Rev 1

 1
 LEVEL 1
 - TRAFFIC CIRCULATION

 TC1.2
 SCALE: 1/16" = 1'-0"

L . .

PARKING GARAGE PLANS SHEET NO:

TC1.2

 $\sim$ 

**clarkbarnes.com** 1401 W Garfield Street

Seattle, WA 98119

November 13, 2019

Stanice 'Totten' Elliott Planning Department Hydrology Department City of Albuquerque 600 2<sup>nd</sup> NW Albuquerque, NM 87102