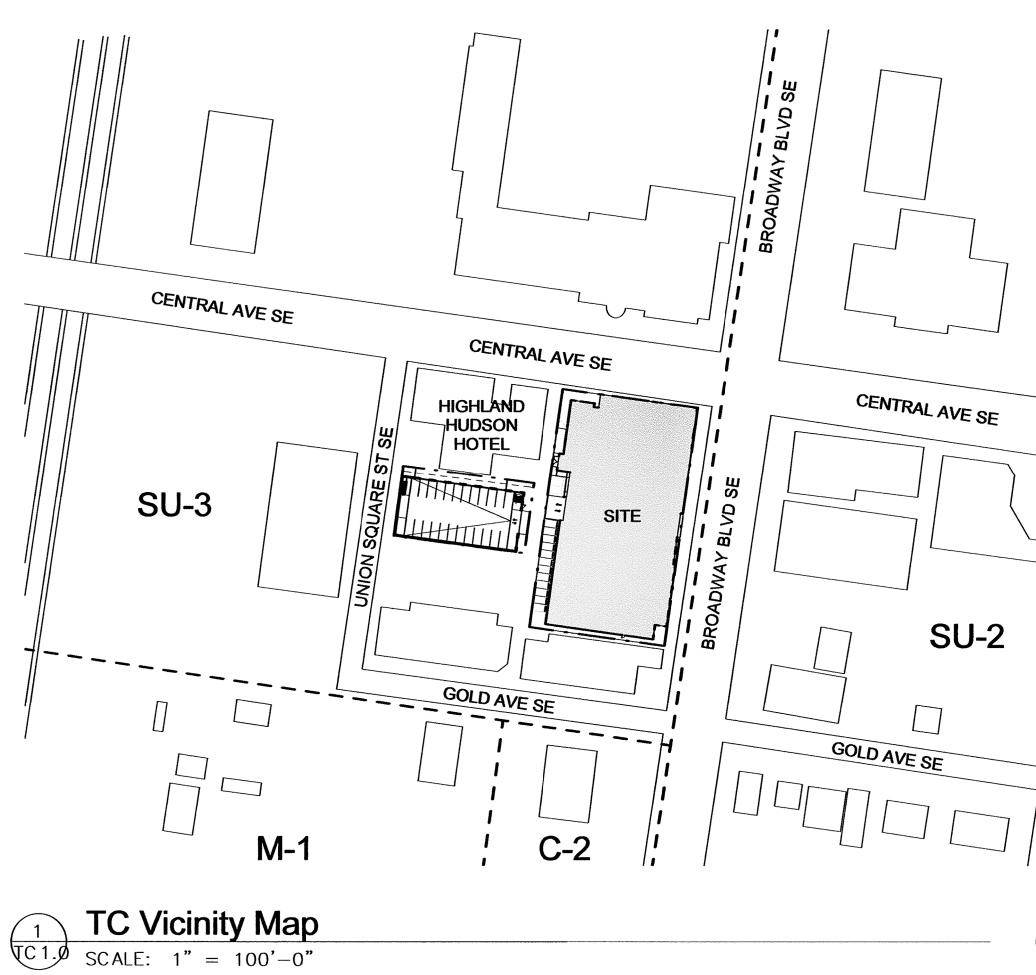

## **PROJECT INFORMATION**

| PR                                                                      | OJECT LOCATION                                                                                                                      | 222 CENTRAL AVE                                                                    | CENTRAL AVE SE, ALBUQUERQUE, NM 87102                                                              |                                                               |  |
|-------------------------------------------------------------------------|-------------------------------------------------------------------------------------------------------------------------------------|------------------------------------------------------------------------------------|----------------------------------------------------------------------------------------------------|---------------------------------------------------------------|--|
| ZO                                                                      | NING                                                                                                                                | SU-3 (SPECIAL CENTER ZONE)                                                         |                                                                                                    |                                                               |  |
| TO                                                                      | TAL SITE AREA                                                                                                                       | .8035 ACRES (LOTS                                                                  | 6 1-5, BLOCK 2 HUNING'S HIG                                                                        | HLAND ADDITI                                                  |  |
| LEGAL DESCRIPTION                                                       |                                                                                                                                     | LOTS 1-5 HUNING'S HIGHLAND ADDITION:                                               |                                                                                                    |                                                               |  |
|                                                                         |                                                                                                                                     | ADDITION TO THE                                                                    | ONE (1) THRU FIVE (5), INCLU<br>CITY OF ALBUQUERQUE, NEV<br>ADDITION, FILED IN THE OFF<br>2, 1887. | N MEXICO, AS                                                  |  |
| DEVELOPMENT TYPE                                                        |                                                                                                                                     | LODGING / HOTEL (170 GUESTROOMS)                                                   |                                                                                                    |                                                               |  |
| DEVELOPMENT SIZE                                                        |                                                                                                                                     | 136,840 GROSS SQUARE FEET                                                          |                                                                                                    |                                                               |  |
| VARIANCE REQUESTS                                                       |                                                                                                                                     | AS APPROVED IN LUCC PROJECT #1011176 (17-LUCC-50011) C<br>18-002) ON MAY 16, 2018. |                                                                                                    |                                                               |  |
|                                                                         | HEIGHT                                                                                                                              |                                                                                    | CODE REQUIRED<br>5 STORIES / 65'-0"                                                                | PROPOSED<br>6 STORIES /                                       |  |
|                                                                         | GROUND FLOOR SETBAC<br>FRONT SETBACK<br>FRONT SETBACK<br>SIDE YARD SETBACK<br>REAR SETBACK                                          | K LOCATION<br>BROADWAY<br>CENTRAL<br>SOUTH-HISTORI<br>ALLEY                        | CODE REQUIRED<br>0'-12"<br>0'-12"<br>C 5' ADJ. TO HISTORIC<br>5'                                   | PROPOSED<br>VARIES<br>VARIES<br>5' PROVIDED<br>5'-5"-19'-1/2" |  |
|                                                                         | UPPER FLOOR STEP-BAC<br>BROADWAY<br>CENTRAL<br>SOUTH PROP. LINE (ADJ.                                                               |                                                                                    | CODE REQUIRED<br>15' MIN ABOVE 52'<br>15' MIN ABOVE 52'<br>T.) 15' MIN ABOVE 52'                   | PROPOSED<br>10'-0" & 12'-8<br>10'-2" ABOVE<br>20' ABOVE 1     |  |
| $\int$                                                                  |                                                                                                                                     |                                                                                    |                                                                                                    |                                                               |  |
| {                                                                       | PARKING REQUIREMENTS PER PART 14-16-5: 5-5                                                                                          |                                                                                    |                                                                                                    |                                                               |  |
| NO STALLS REQUIRED<br>101 - 150 PARKING SPACES<br>= 4 MOTORCYCLE SPACES |                                                                                                                                     |                                                                                    | 113 STALLS PROV                                                                                    | 113 STALLS PROVIDED TOTAL                                     |  |
|                                                                         |                                                                                                                                     |                                                                                    |                                                                                                    |                                                               |  |
| 2                                                                       | 2 SPACES + 1 SPACE / 6,0<br>2 + (7,348 SF) = 3 BICYCL                                                                               |                                                                                    |                                                                                                    | S PROVIDED                                                    |  |
| ~                                                                       | ADA PARKING REQUIREN<br>101 - 150 PARKING SPACE<br>= 5 ACCESSIBLE STALLS                                                            | ES                                                                                 | (C)(7)<br>5 ACCESSIBLE STA                                                                         | ALLS PROVIDE                                                  |  |
| }                                                                       | VAN PARKING REQUIREMENTS PER 1100<br>1 STALL PER 6 OR FRACTION OF 6 ADA S<br>5 ADA STALLS = 1 VAN STALLS REQUIRE                    |                                                                                    | .S<br>1 VAN STALLS PRO                                                                             | OVIDED                                                        |  |
| $\sum$                                                                  | PARKING ACCESS                                                                                                                      |                                                                                    |                                                                                                    |                                                               |  |
|                                                                         | CODE REQUIRED VEHICULAR ACCESS IS PERMITTED ONLY FROM SIDE STREET OR A<br>PROPOSED VEHICULAR ACCESS FROM BROADWAY BLVD SE AND ALLEY |                                                                                    |                                                                                                    |                                                               |  |
|                                                                         |                                                                                                                                     |                                                                                    |                                                                                                    |                                                               |  |
|                                                                         |                                                                                                                                     |                                                                                    |                                                                                                    |                                                               |  |