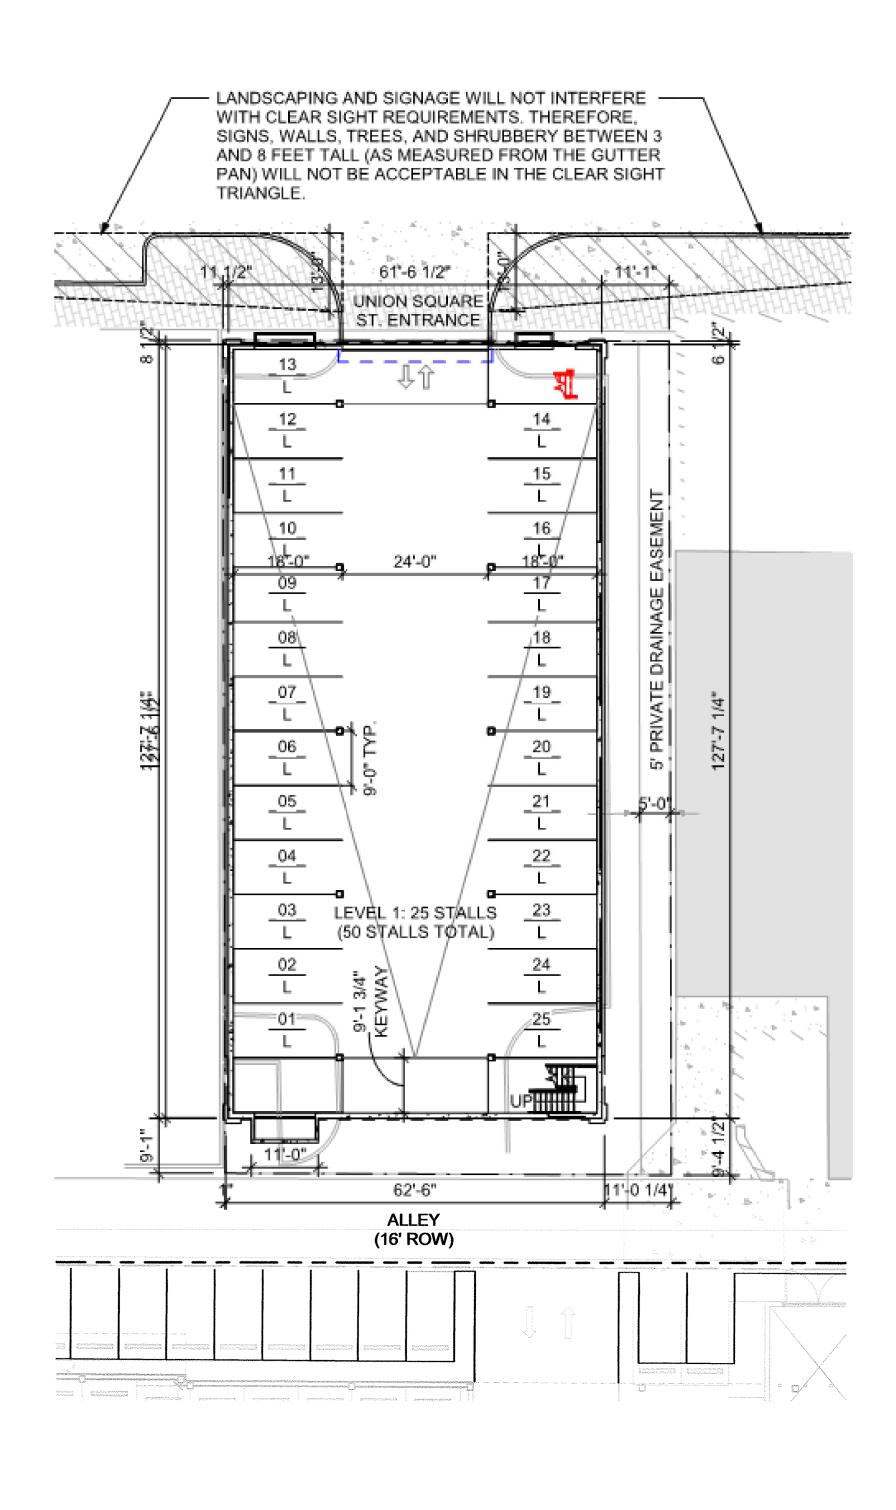

\_\_\_\_\_\_ DATE DESCRIPTION

GENERAL

NOTES

TC1.0\_V2

SHEET NO:

1 7.20.18 TCL Rev 1

 1
 LEVEL 1
 - TRAFFIC CIRCULATION

 TC1.2
 SCALE: 1/16" = 1'-0"

L . .

PARKING GARAGE PLANS SHEET NO:

TC1.2

 $\sim$ 

**clarkbarnes.com** 1401 W Garfield Street

Seattle, WA 98119

November 13, 2019

Stanice 'Totten' Elliott Planning Department Hydrology Department City of Albuquerque 600 2<sup>nd</sup> NW Albuquerque, NM 87102