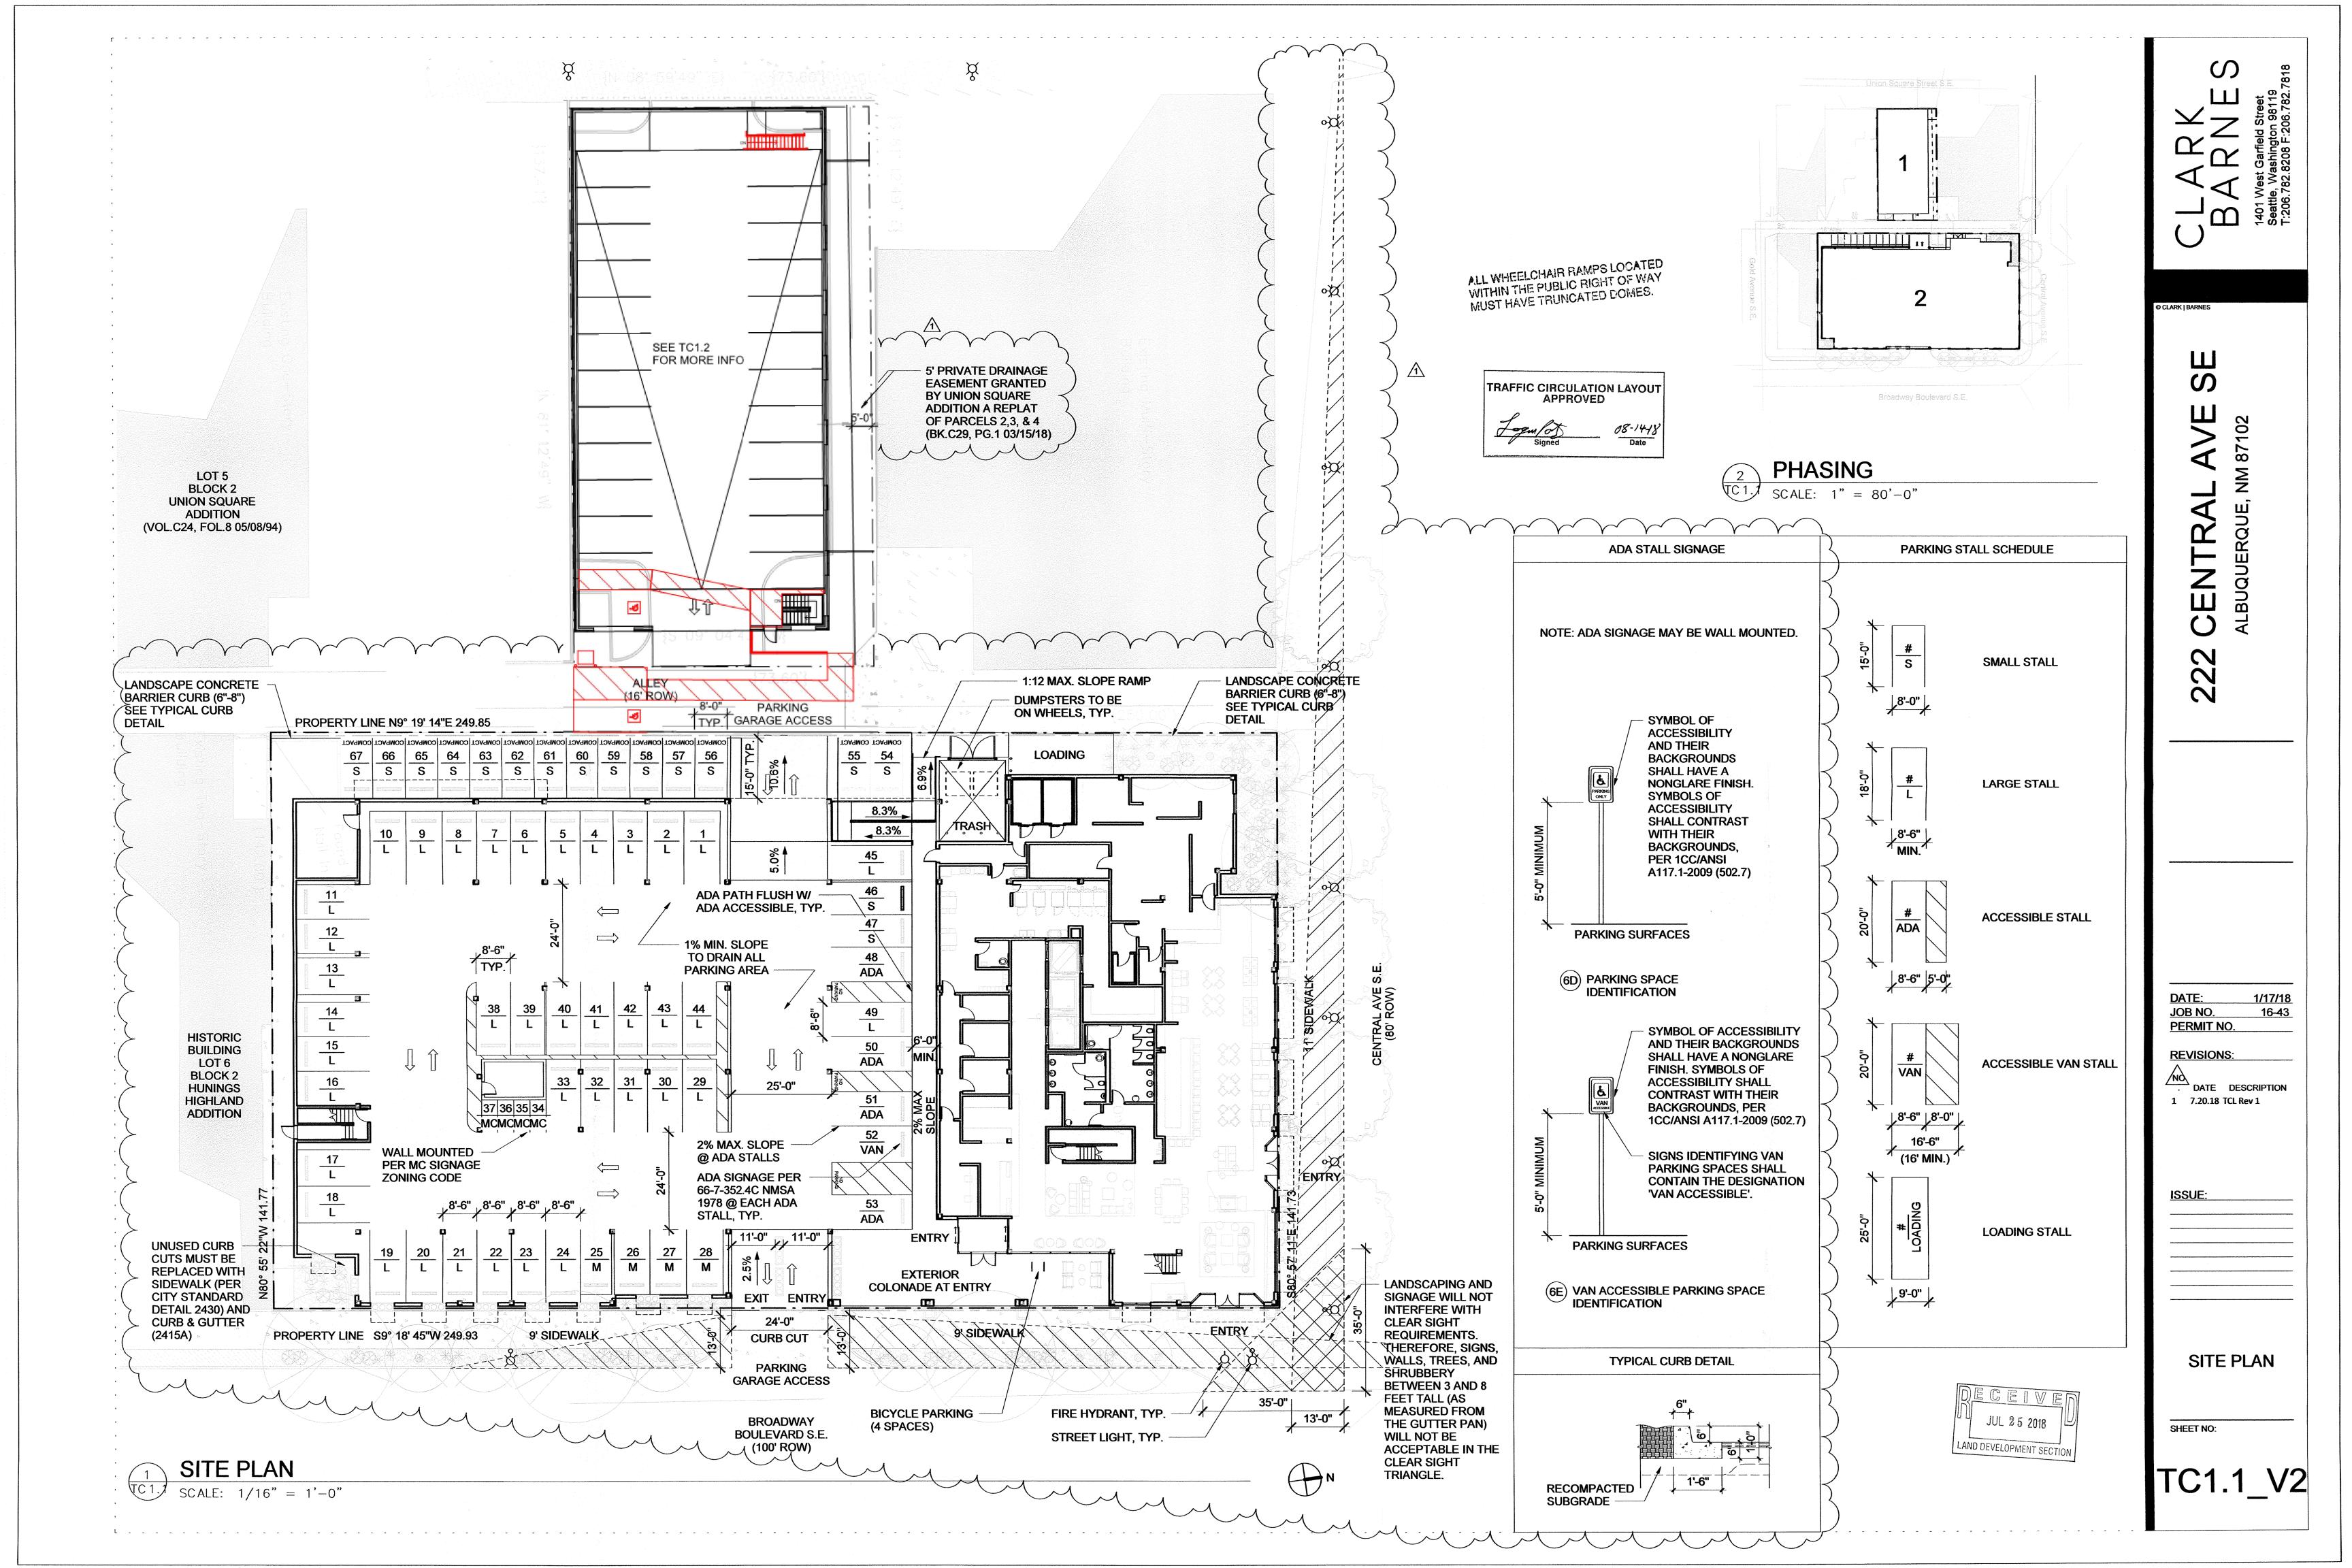

## **PROJECT INFORMATION**

| PR                                                                      | OJECT LOCATION                                                                                                                      | 222 CENTRAL AVE                                                                    | CENTRAL AVE SE, ALBUQUERQUE, NM 87102                                                              |                                                               |  |
|-------------------------------------------------------------------------|-------------------------------------------------------------------------------------------------------------------------------------|------------------------------------------------------------------------------------|----------------------------------------------------------------------------------------------------|---------------------------------------------------------------|--|
| ZO                                                                      | NING                                                                                                                                | SU-3 (SPECIAL CENTER ZONE)                                                         |                                                                                                    |                                                               |  |
| TO                                                                      | TAL SITE AREA                                                                                                                       | .8035 ACRES (LOTS                                                                  | 6 1-5, BLOCK 2 HUNING'S HIG                                                                        | HLAND ADDITI                                                  |  |
| LEGAL DESCRIPTION                                                       |                                                                                                                                     | LOTS 1-5 HUNING'S HIGHLAND ADDITION:                                               |                                                                                                    |                                                               |  |
|                                                                         |                                                                                                                                     | ADDITION TO THE                                                                    | ONE (1) THRU FIVE (5), INCLU<br>CITY OF ALBUQUERQUE, NEV<br>ADDITION, FILED IN THE OFF<br>2, 1887. | N MEXICO, AS                                                  |  |
| DEVELOPMENT TYPE                                                        |                                                                                                                                     | LODGING / HOTEL (170 GUESTROOMS)                                                   |                                                                                                    |                                                               |  |
| DEVELOPMENT SIZE                                                        |                                                                                                                                     | 136,840 GROSS SQUARE FEET                                                          |                                                                                                    |                                                               |  |
| VARIANCE REQUESTS                                                       |                                                                                                                                     | AS APPROVED IN LUCC PROJECT #1011176 (17-LUCC-50011) C<br>18-002) ON MAY 16, 2018. |                                                                                                    |                                                               |  |
|                                                                         | HEIGHT                                                                                                                              |                                                                                    | CODE REQUIRED<br>5 STORIES / 65'-0"                                                                | PROPOSED<br>6 STORIES /                                       |  |
|                                                                         | GROUND FLOOR SETBAC<br>FRONT SETBACK<br>FRONT SETBACK<br>SIDE YARD SETBACK<br>REAR SETBACK                                          | K LOCATION<br>BROADWAY<br>CENTRAL<br>SOUTH-HISTORI<br>ALLEY                        | CODE REQUIRED<br>0'-12"<br>0'-12"<br>C 5' ADJ. TO HISTORIC<br>5'                                   | PROPOSED<br>VARIES<br>VARIES<br>5' PROVIDED<br>5'-5"-19'-1/2" |  |
|                                                                         | UPPER FLOOR STEP-BAC<br>BROADWAY<br>CENTRAL<br>SOUTH PROP. LINE (ADJ.                                                               |                                                                                    | CODE REQUIRED<br>15' MIN ABOVE 52'<br>15' MIN ABOVE 52'<br>T.) 15' MIN ABOVE 52'                   | PROPOSED<br>10'-0" & 12'-8<br>10'-2" ABOVE<br>20' ABOVE 1     |  |
| $\int$                                                                  |                                                                                                                                     |                                                                                    |                                                                                                    |                                                               |  |
| {                                                                       | PARKING REQUIREMENTS PER PART 14-16-5: 5-5                                                                                          |                                                                                    |                                                                                                    |                                                               |  |
| NO STALLS REQUIRED<br>101 - 150 PARKING SPACES<br>= 4 MOTORCYCLE SPACES |                                                                                                                                     |                                                                                    | 113 STALLS PROV                                                                                    | 113 STALLS PROVIDED TOTAL                                     |  |
|                                                                         |                                                                                                                                     |                                                                                    |                                                                                                    |                                                               |  |
| 2                                                                       | 2 SPACES + 1 SPACE / 6,0<br>2 + (7,348 SF) = 3 BICYCL                                                                               |                                                                                    |                                                                                                    | S PROVIDED                                                    |  |
| ~                                                                       | ADA PARKING REQUIREN<br>101 - 150 PARKING SPACE<br>= 5 ACCESSIBLE STALLS                                                            | ES                                                                                 | (C)(7)<br>5 ACCESSIBLE STA                                                                         | ALLS PROVIDE                                                  |  |
| }                                                                       | VAN PARKING REQUIREMENTS PER 1100<br>1 STALL PER 6 OR FRACTION OF 6 ADA S<br>5 ADA STALLS = 1 VAN STALLS REQUIRE                    |                                                                                    | .S<br>1 VAN STALLS PRO                                                                             | OVIDED                                                        |  |
| $\sum$                                                                  | PARKING ACCESS                                                                                                                      |                                                                                    |                                                                                                    |                                                               |  |
|                                                                         | CODE REQUIRED VEHICULAR ACCESS IS PERMITTED ONLY FROM SIDE STREET OR A<br>PROPOSED VEHICULAR ACCESS FROM BROADWAY BLVD SE AND ALLEY |                                                                                    |                                                                                                    |                                                               |  |
|                                                                         |                                                                                                                                     |                                                                                    |                                                                                                    |                                                               |  |
|                                                                         |                                                                                                                                     |                                                                                    |                                                                                                    |                                                               |  |