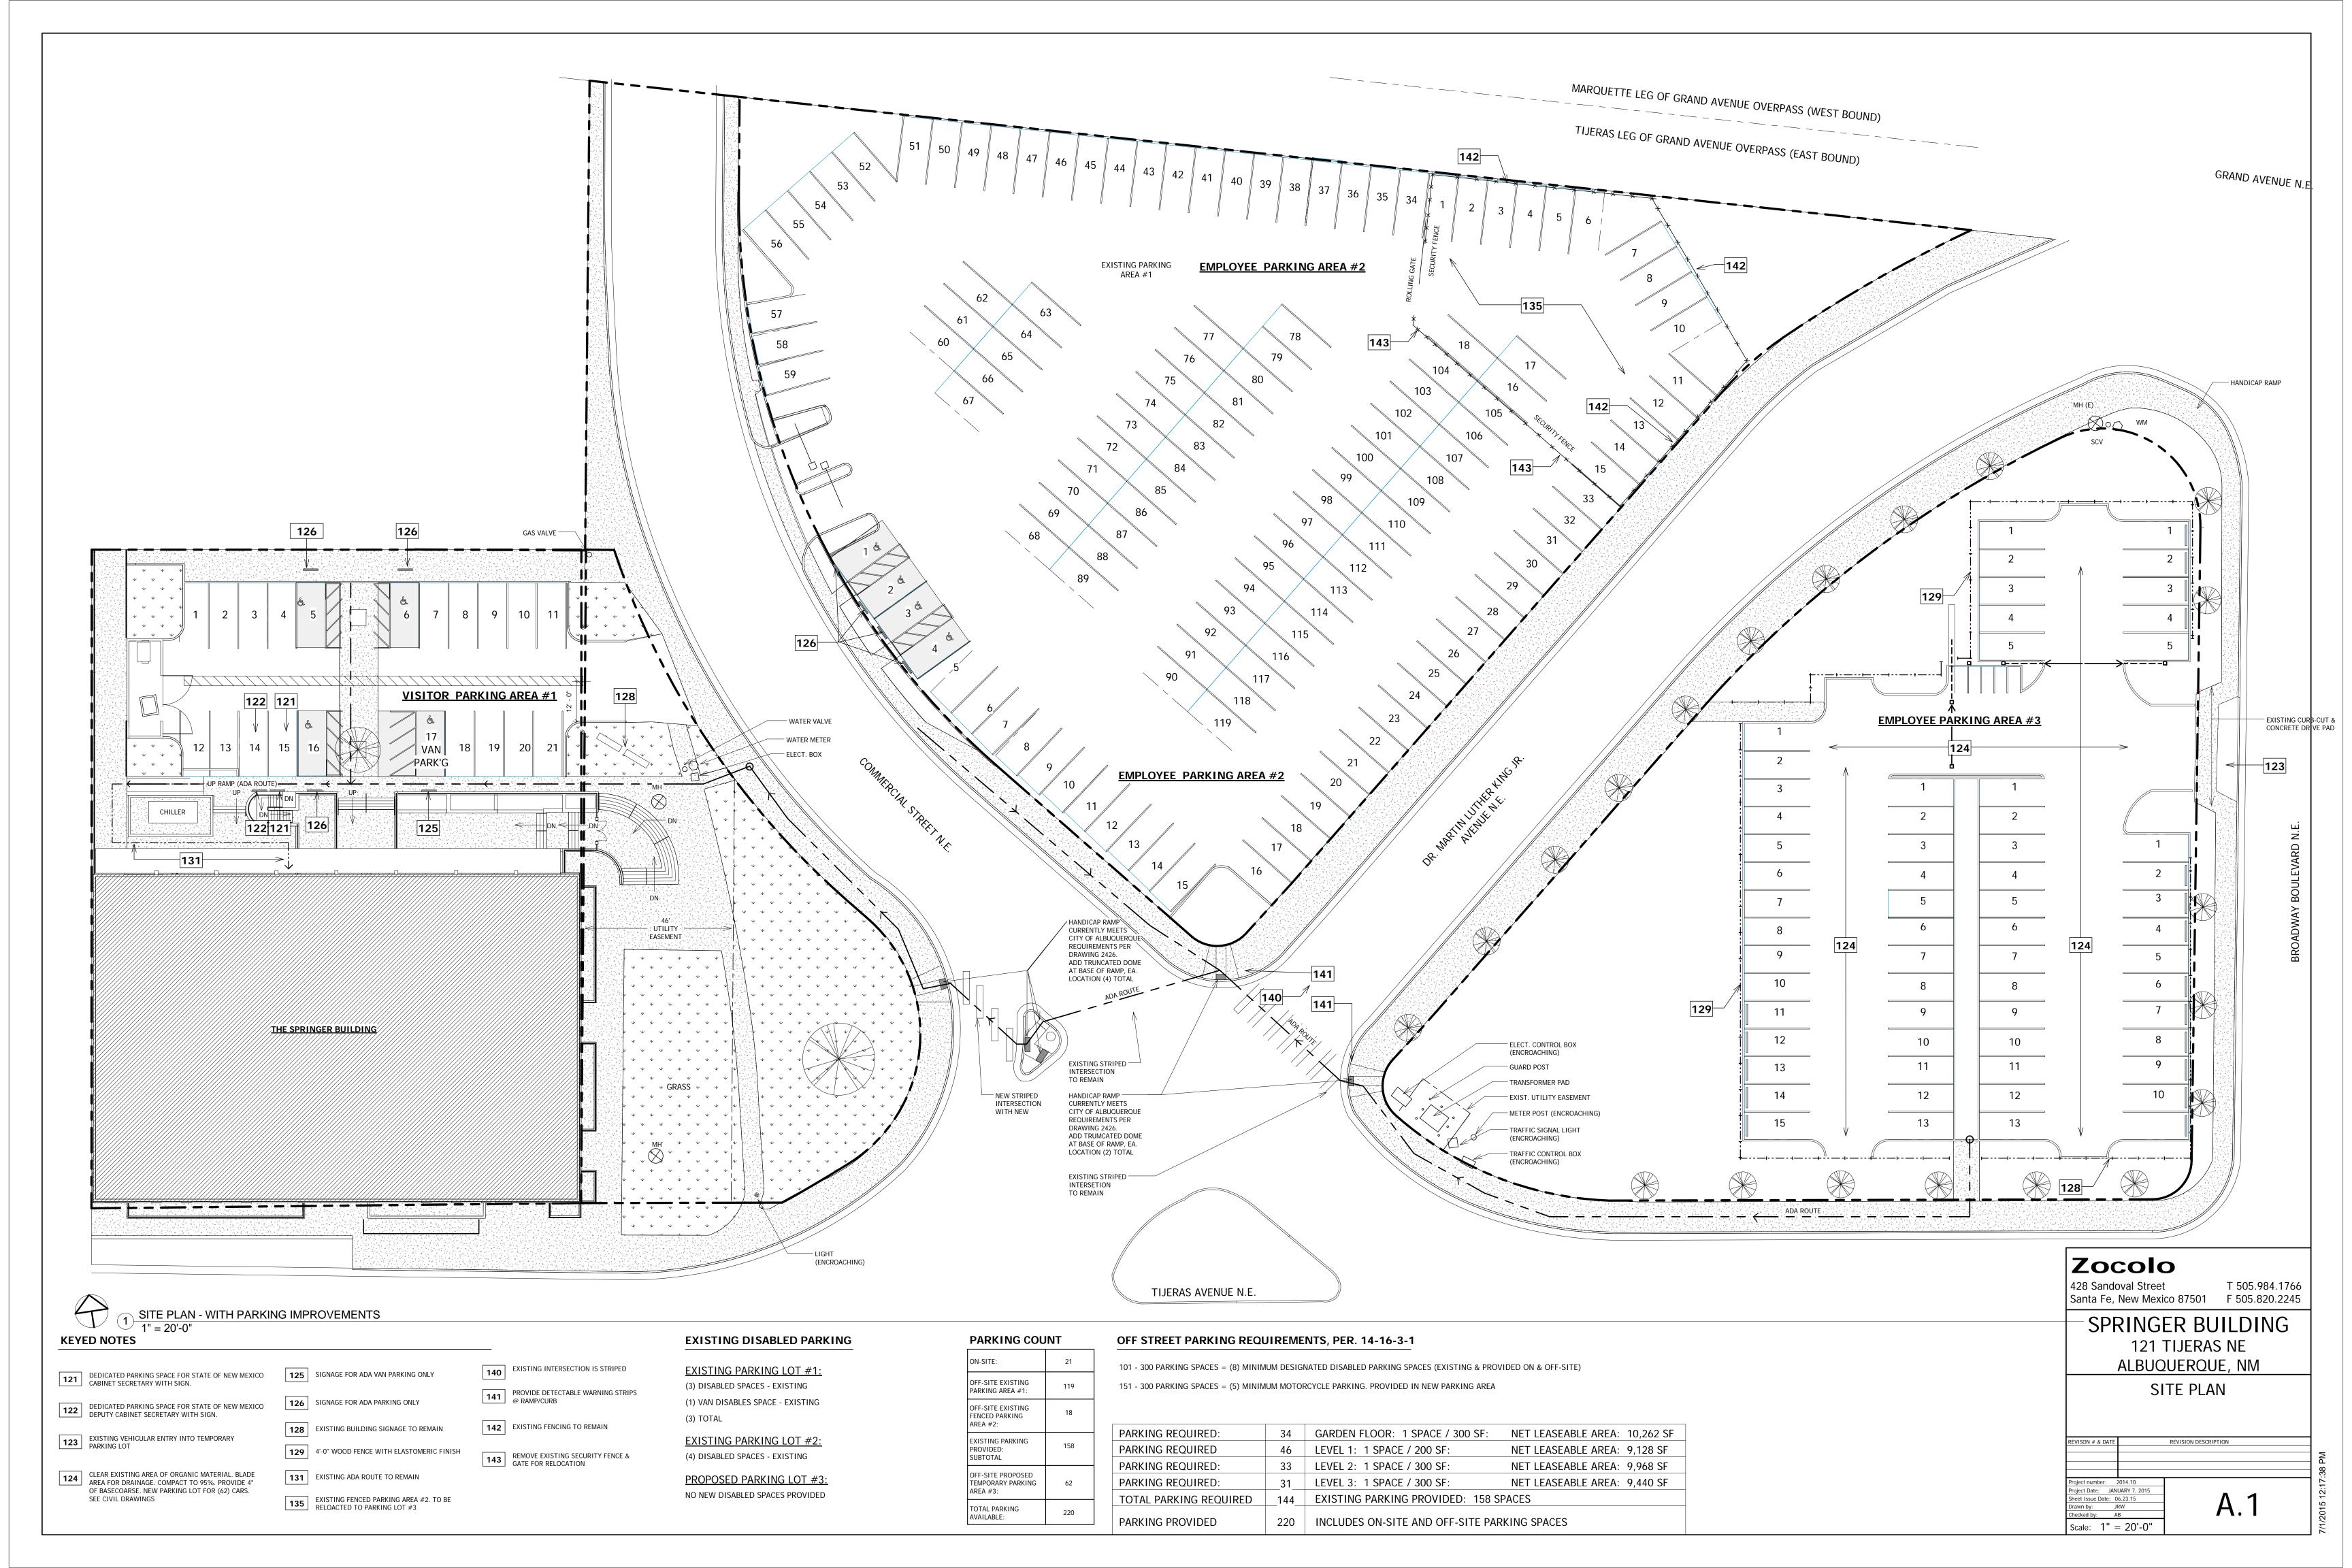

(Resubmittal)

121 Tijeras Ave. NE

**Traffic Circulation Layout** 

Engineer's/Architect's Stamp dated 7-2-15 (K14-D036)

Dear Mr. Bohrer,

The TCL submittal received 7-2-15 is approved for Building Permit. A copy of the stamped and signed plan will be needed for each of the building permit plans. Please keep the original to be used for certification of the site for final C.O. for Transportation.