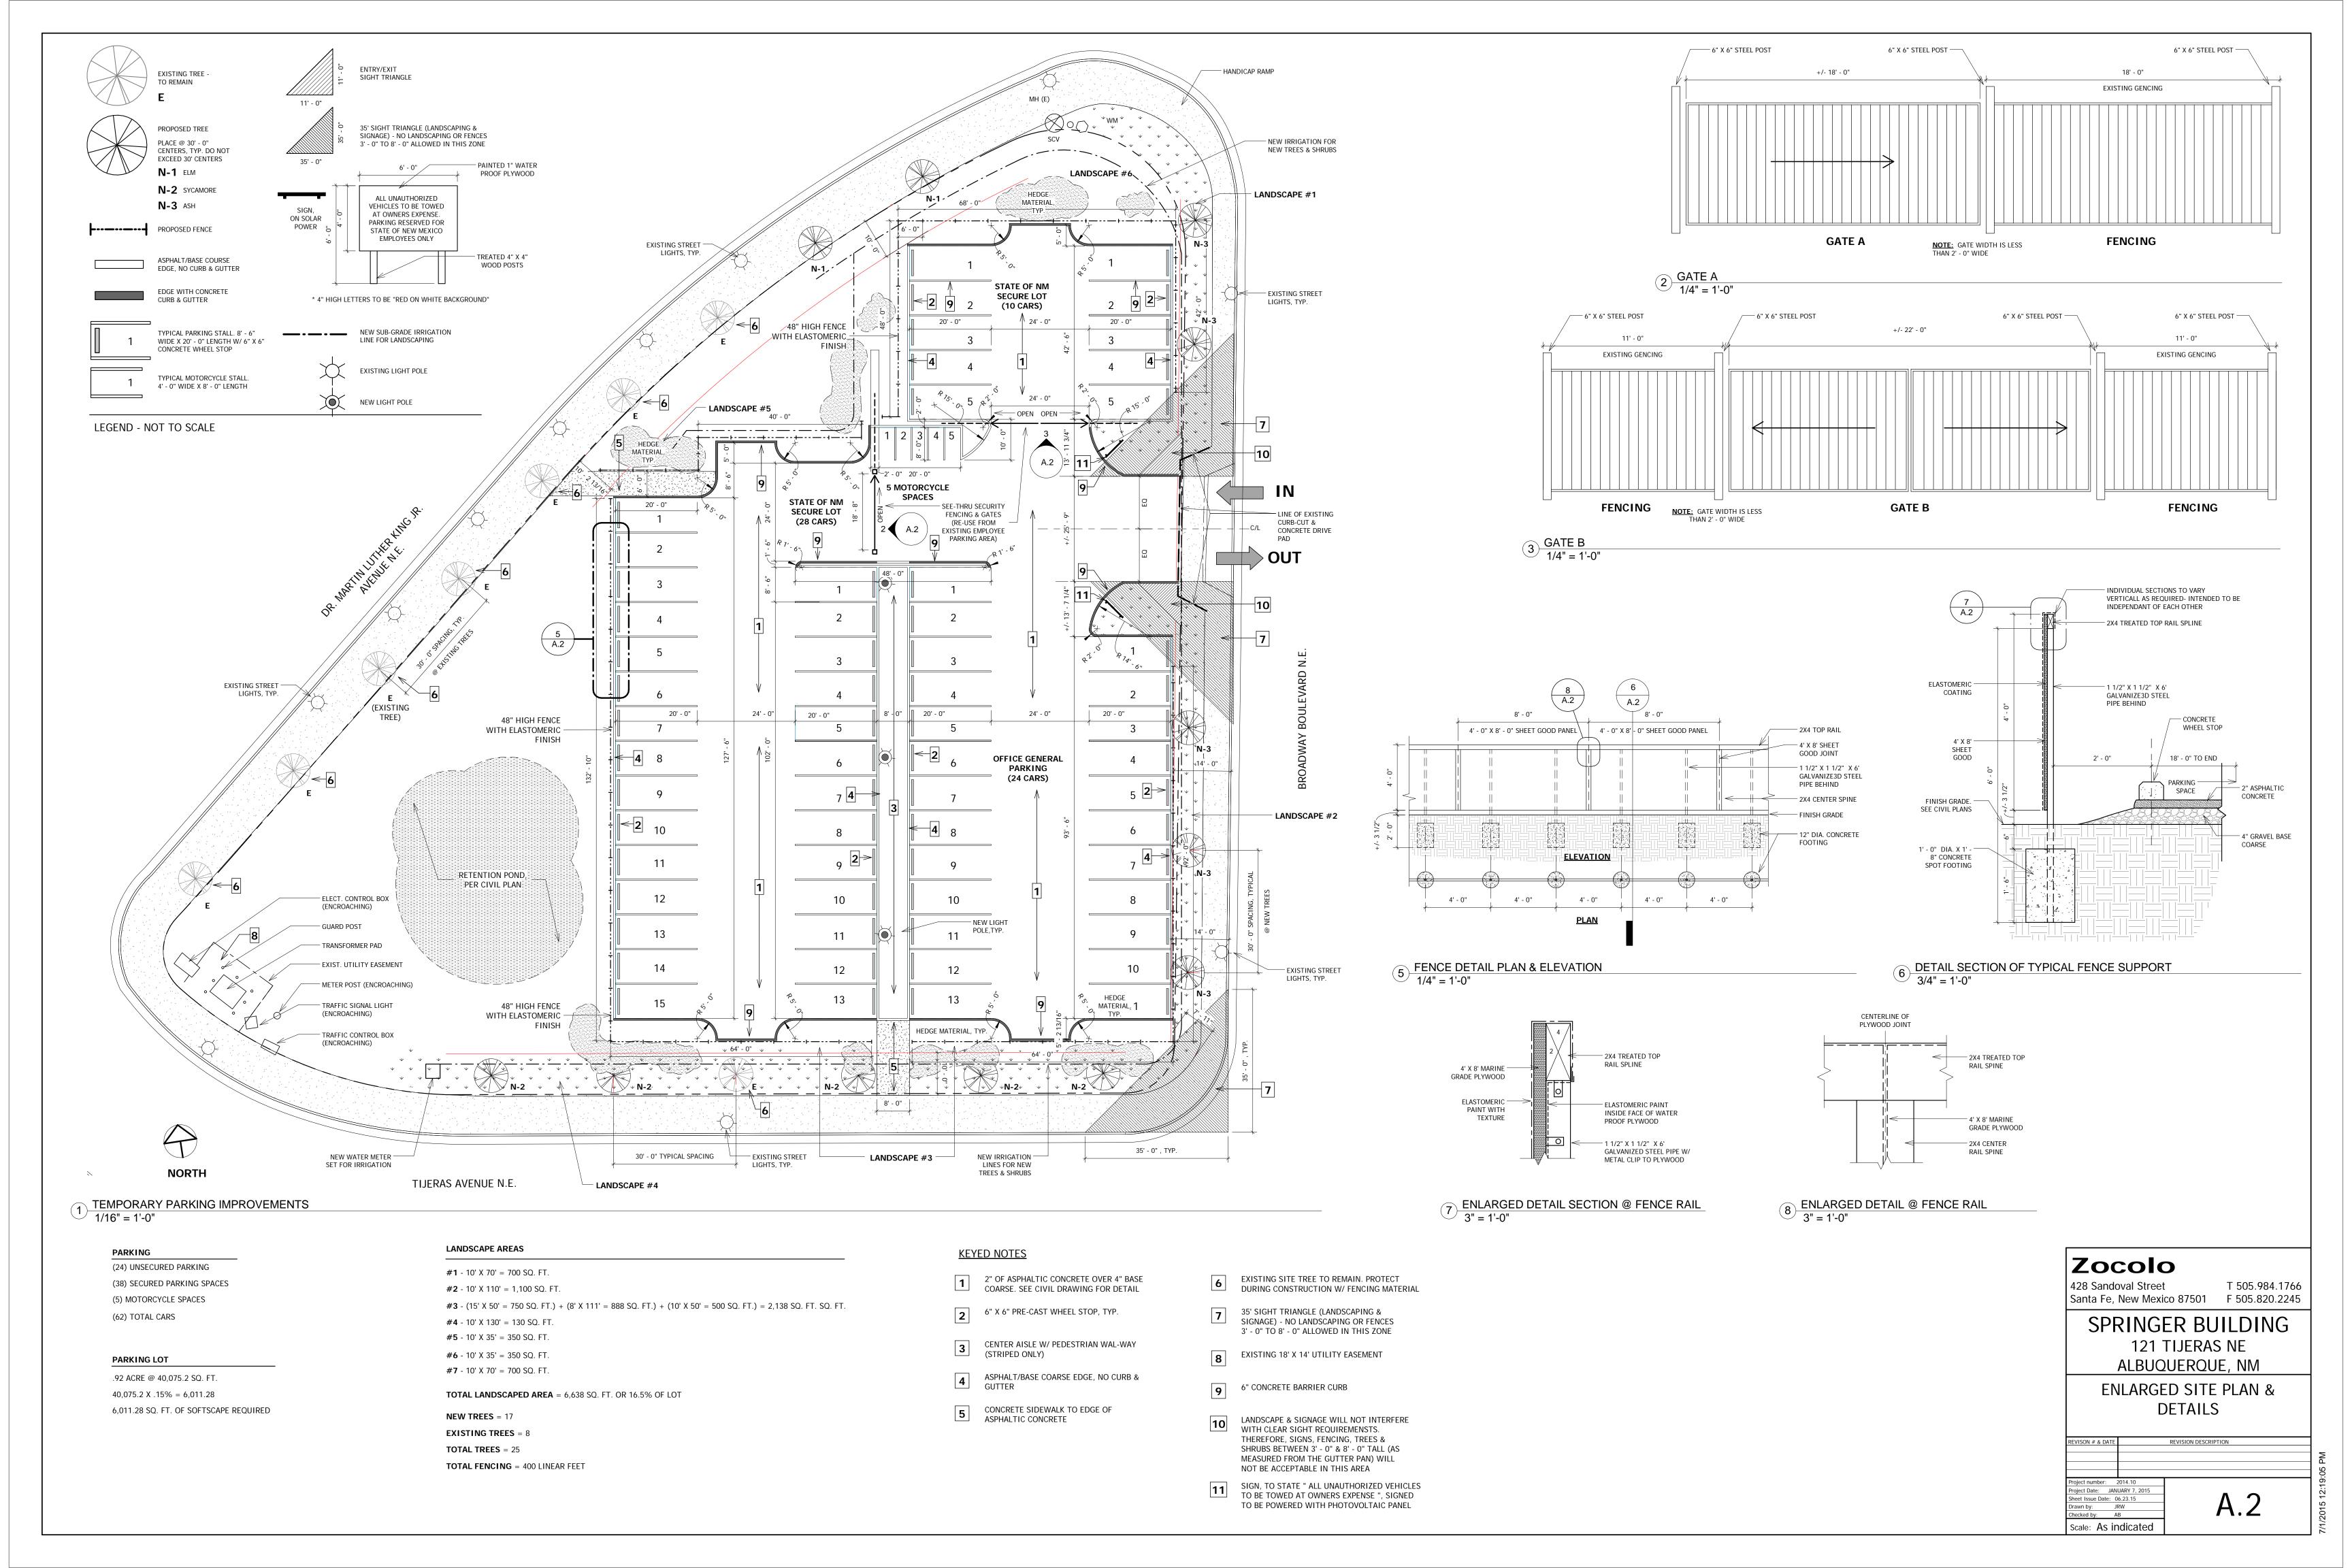

(Resubmittal)

121 Tijeras Ave. NE

**Traffic Circulation Layout** 

Engineer's/Architect's Stamp dated 7-2-15 (K14-D036)

Dear Mr. Bohrer,

The TCL submittal received 7-2-15 is approved for Building Permit. A copy of the stamped and signed plan will be needed for each of the building permit plans. Please keep the original to be used for certification of the site for final C.O. for Transportation.