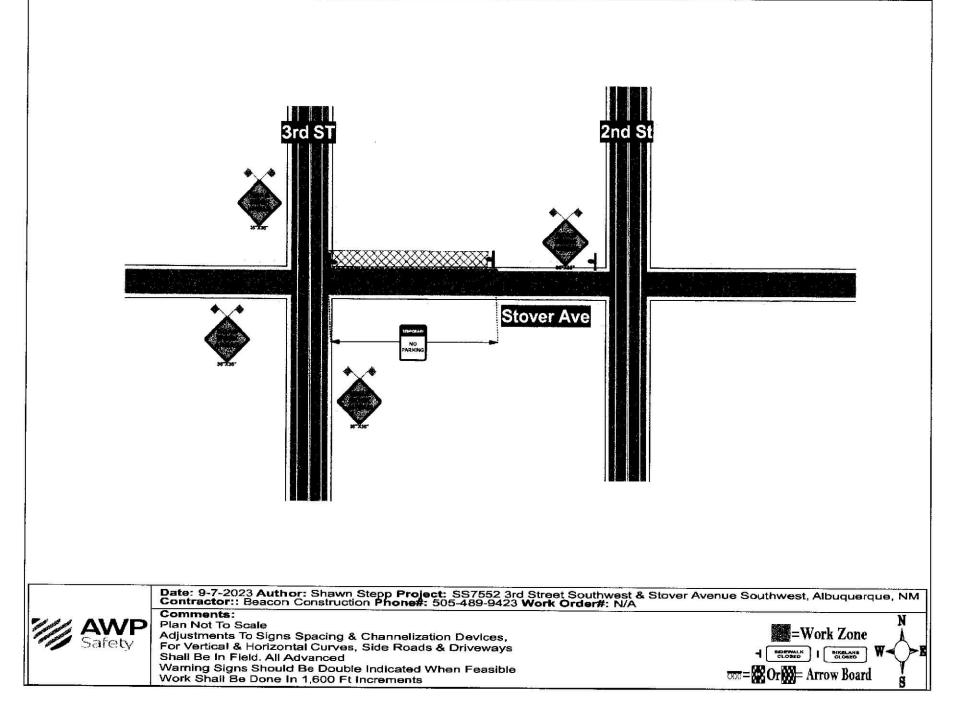

- 1. Please show a vicinity map showing the location of the development in relation to streets and well-known landmarks.
- PO Box 12932. The traffic circulation layout must be stamped, signed, and dated by an engineer or architect licensed in the state of New Mexico.
- 3. Identify all existing access easements and rights of way width dimensions.
  - 4. Identify the right of way width, medians, curb cuts, and street widths on 3<sup>rd</sup> St. and Stover Ave.
- 5. Minimum driveway length must be 20 ft. please revise the site plan.
  - 6. Please reference City std dwg for the proposed 12 wide curbs cut.
  - 7. Please show on the site plan the existing sidewalk width.
- www.cabq.gov 8. ADA curb ramp at the corner of 3<sup>rd</sup> St. and Stover Ave. must be updated to current standards and have truncated domes installed.
  - 9. Unused curb cuts must be replaced with sidewalk and curb & gutter. A build note must be provided referring to the appropriate City Standard drawing.
  - 10. Add a note stating "All broken or cracked sidewalk must be replaced with sidewalk and curb & gutter." A build note must be provided referring to the appropriate City Standard drawing.
  - 11. Traffic Studies: See the Traffic Impact Study (TIS) thresholds. In general, a minimum combination of 100 vehicles entering and exiting in the peak hour warrants a Traffic Impact Study. Visit with Traffic Engineer for determination, and fill out a TIS Form that states whether one is warranted. In some cases, a trip generation may be requested for determination (Contact Matt Grush: mgrush@cabq.gov).