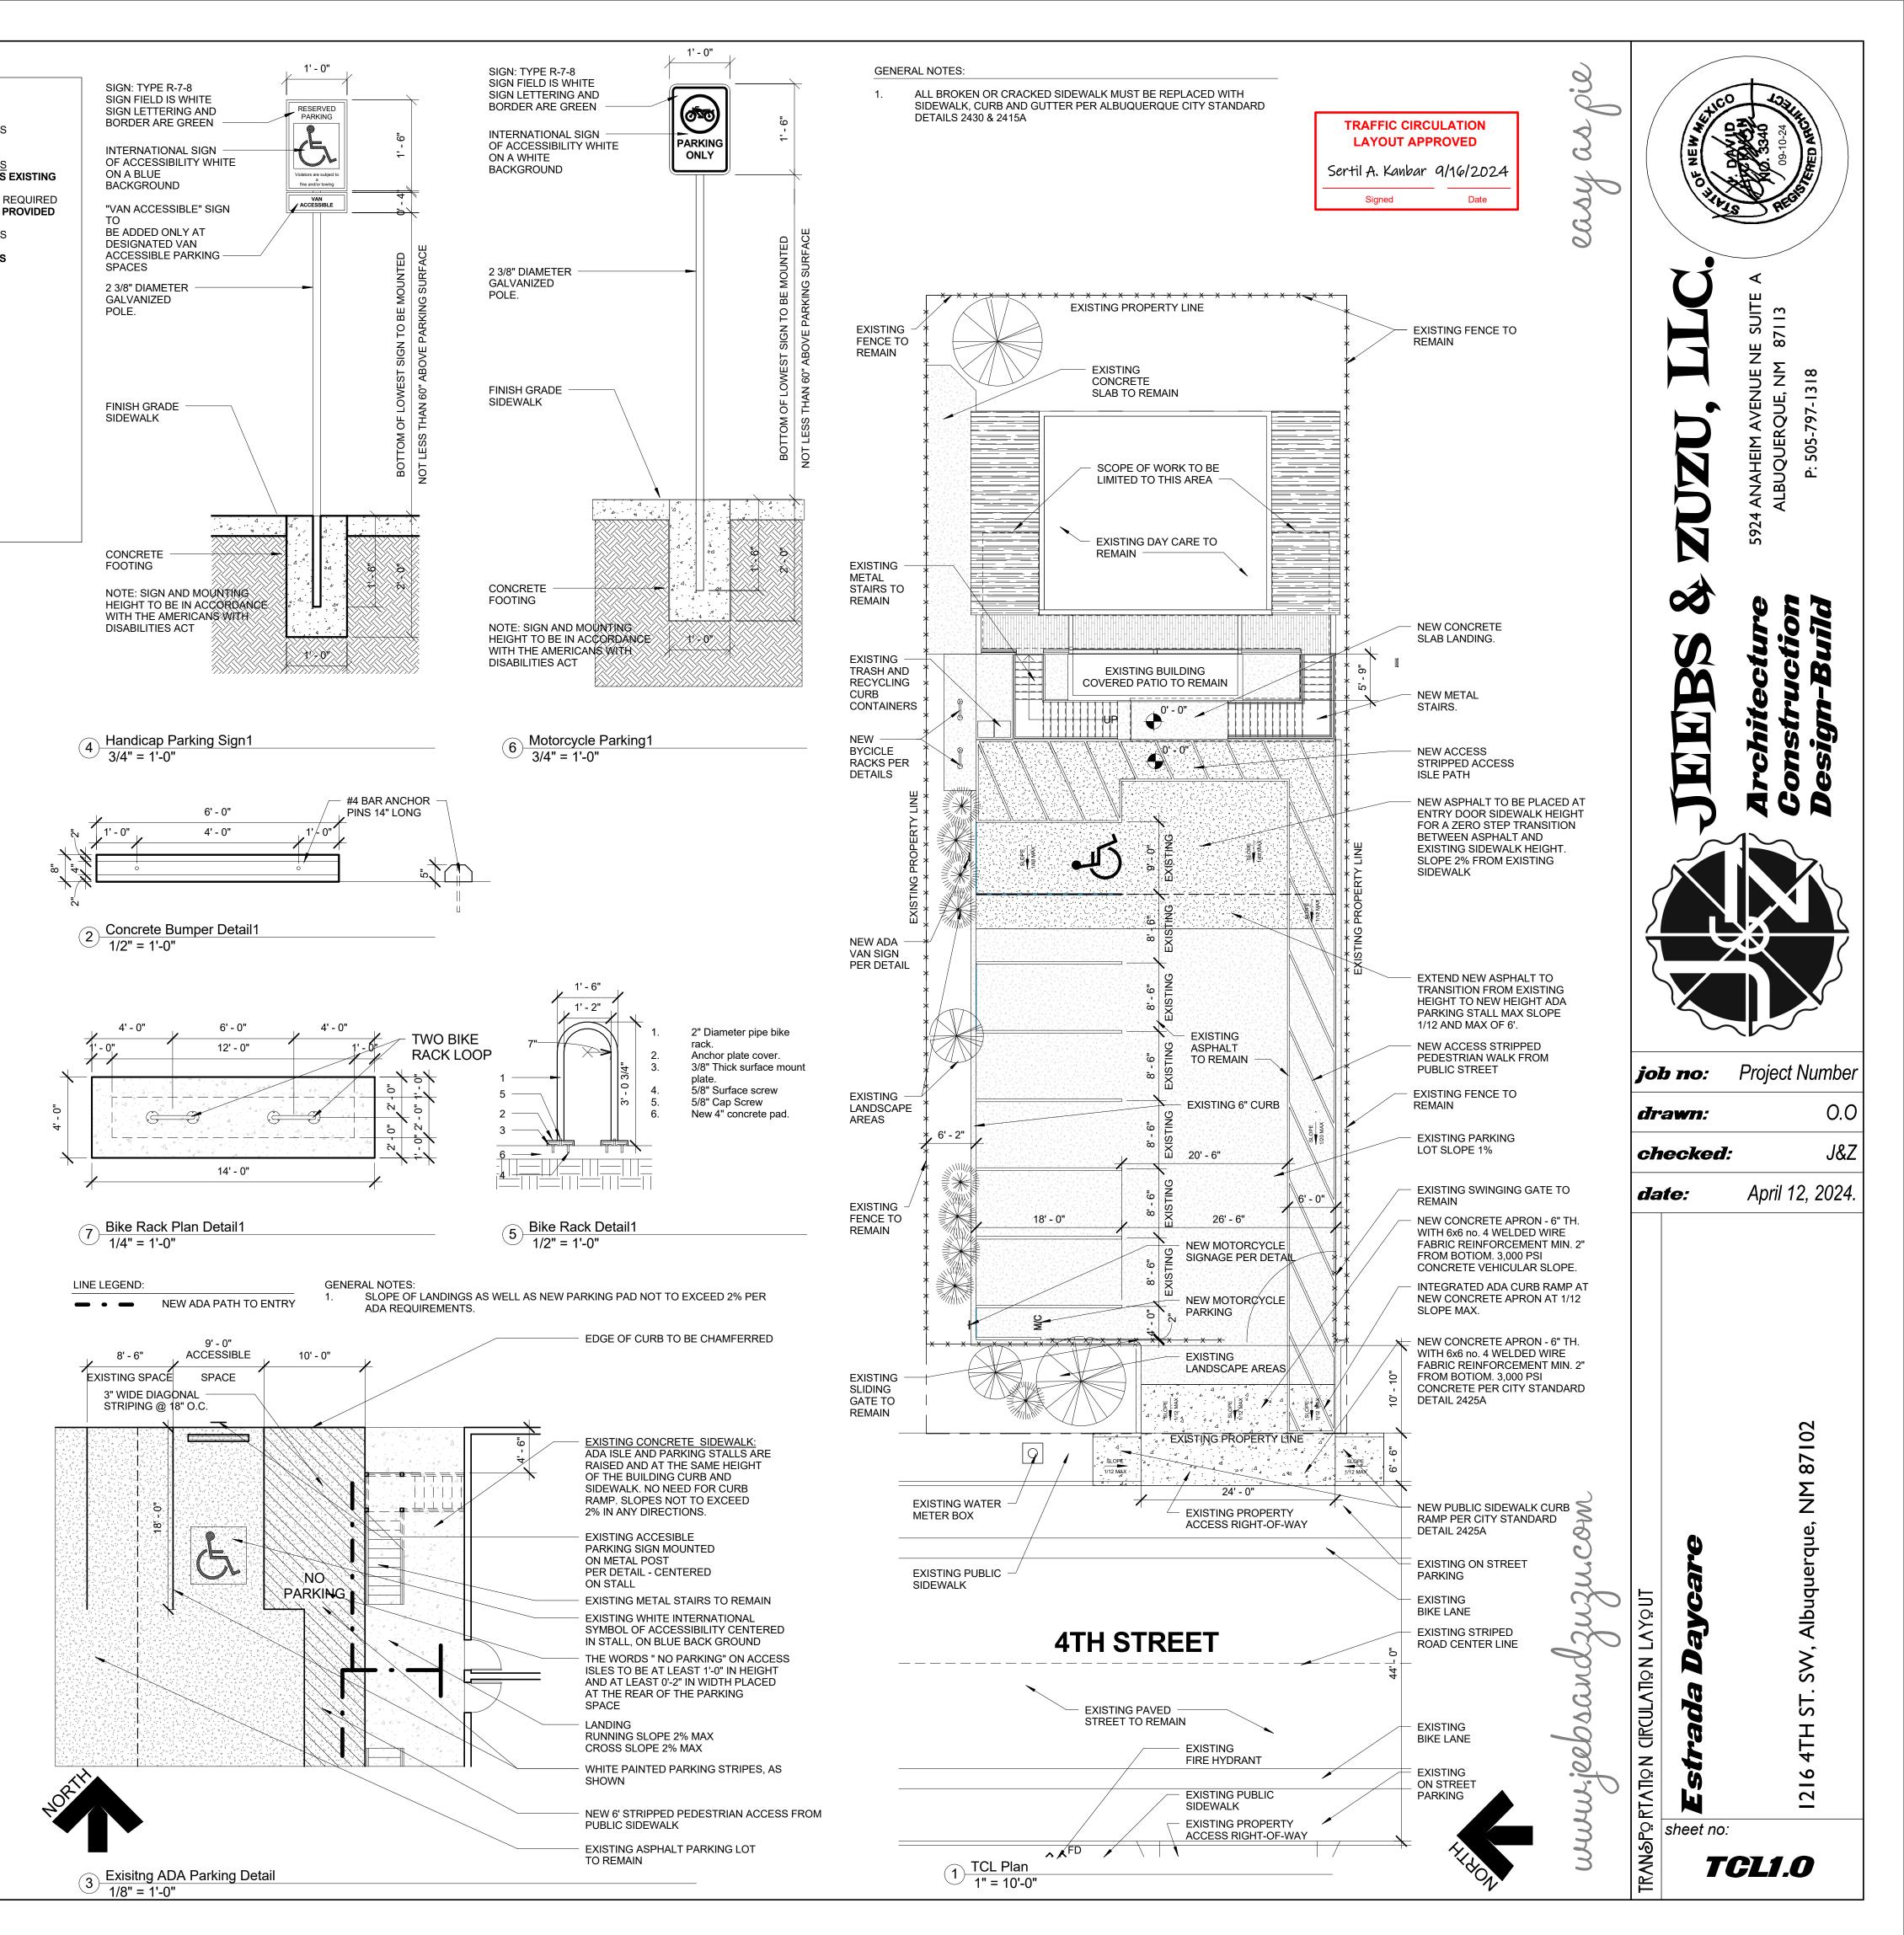

## Re: DAYCARE 2ND EMERGENCY STAIRS 1216 4TH ST SW ALBUQUERQUE NM 87102 Traffic Circulation Layout Engineer's Stamp Dated 9-10-24 (K14D090)

Dear Mr. Muñoz,

PO Box 1293 The original to be used for certification of the site for final C.O. for Transportation.

Albuquerque When the site construction is completed and an inspection for Certificate of Occupancy (C.O.) is requested, use the original City stamped approved TCL for certification. Redline any minor changes and adjustments that were made in the field. A NM registered architect or engineer must stamp, sign, and date the certification TCL along with indicating that the development was built in "substantial compliance" with the TCL. Submit this certification, the TCL, and a completed Drainage and Transportation Information Sheet to the PLNDRS@cabq.gov for log in and evaluation by Transportation.

DATE SUBMITTED: 9-11-2024

ELECTRONIC SUBMITTAL RECEIVED:

| D                                   | ESIGN CRITERIA                                                                                                                                                                                                                                                                                                                                                                                                                   |                                                                                                                                                                                              |                                                                                                                                                                                                                                                                                    |                                                                            |
|-------------------------------------|----------------------------------------------------------------------------------------------------------------------------------------------------------------------------------------------------------------------------------------------------------------------------------------------------------------------------------------------------------------------------------------------------------------------------------|----------------------------------------------------------------------------------------------------------------------------------------------------------------------------------------------|------------------------------------------------------------------------------------------------------------------------------------------------------------------------------------------------------------------------------------------------------------------------------------|----------------------------------------------------------------------------|
| A. ZO<br>1.<br>2.<br>3.<br>4.<br>5. | DNING DESIGN CRITERIA    LEGAL DESCRIPTION.    ZONING CLASSIFICATION.    PERMITTED AND ACTUAL USE.    EXISTING OCCUPANCY.    FIRE PROTECTION.    CCHITECTURAL DESIGN CRITERIA    NEW OCCUPANCY GROUP.    CONSTRUCTION TYPE.    FLOOR AREAS    EXISTING DAYCARE AREA SECOND LEVEL.    CLOSET / RESTROOM / KITCHENETTE.    EXISTING SECOND LEVEL.    OCCUPANCY LOAD    DAY CARE 35 NET:    404 SF / 35 = 11.54    TOTAL OCCUPANCY: | LOTS 27 & 28 BLOCK F<br>BACA & ARMIJO ADD<br>Acres: 0.1607<br>UPC: 101405610852722537<br>MX-L<br>DAYCARE FACILITY<br>E<br>NON-SPRINKLED<br>E<br>5B<br>1,247 SF<br>404 SF<br>258 SF<br>662 SF | PARKING CALCULATION:    1 SPACE REQ. PER 400 GROSS SF PER TABLE 5-5-1 OF IDO    DAYCARE: 1,909 SF / 400 SF = 4.78    REQUIRED    EXISTING ADA PARKING SPACES    MOTORCYCLE PARKING REQ.    MOTORCYCLE PARKING PROV.    BICYCLE PARKING PER IDO TABLE 5-5-5    REQUIRED    PROVIDED | 5 SPACES<br>1 SPACES E<br>1 SPACE RE<br>1 SPACE RE<br>3 SPACES<br>4 SPACES |
|                                     |                                                                                                                                                                                                                                                                                                                                                                                                                                  |                                                                                                                                                                                              |                                                                                                                                                                                                                                                                                    |                                                                            |