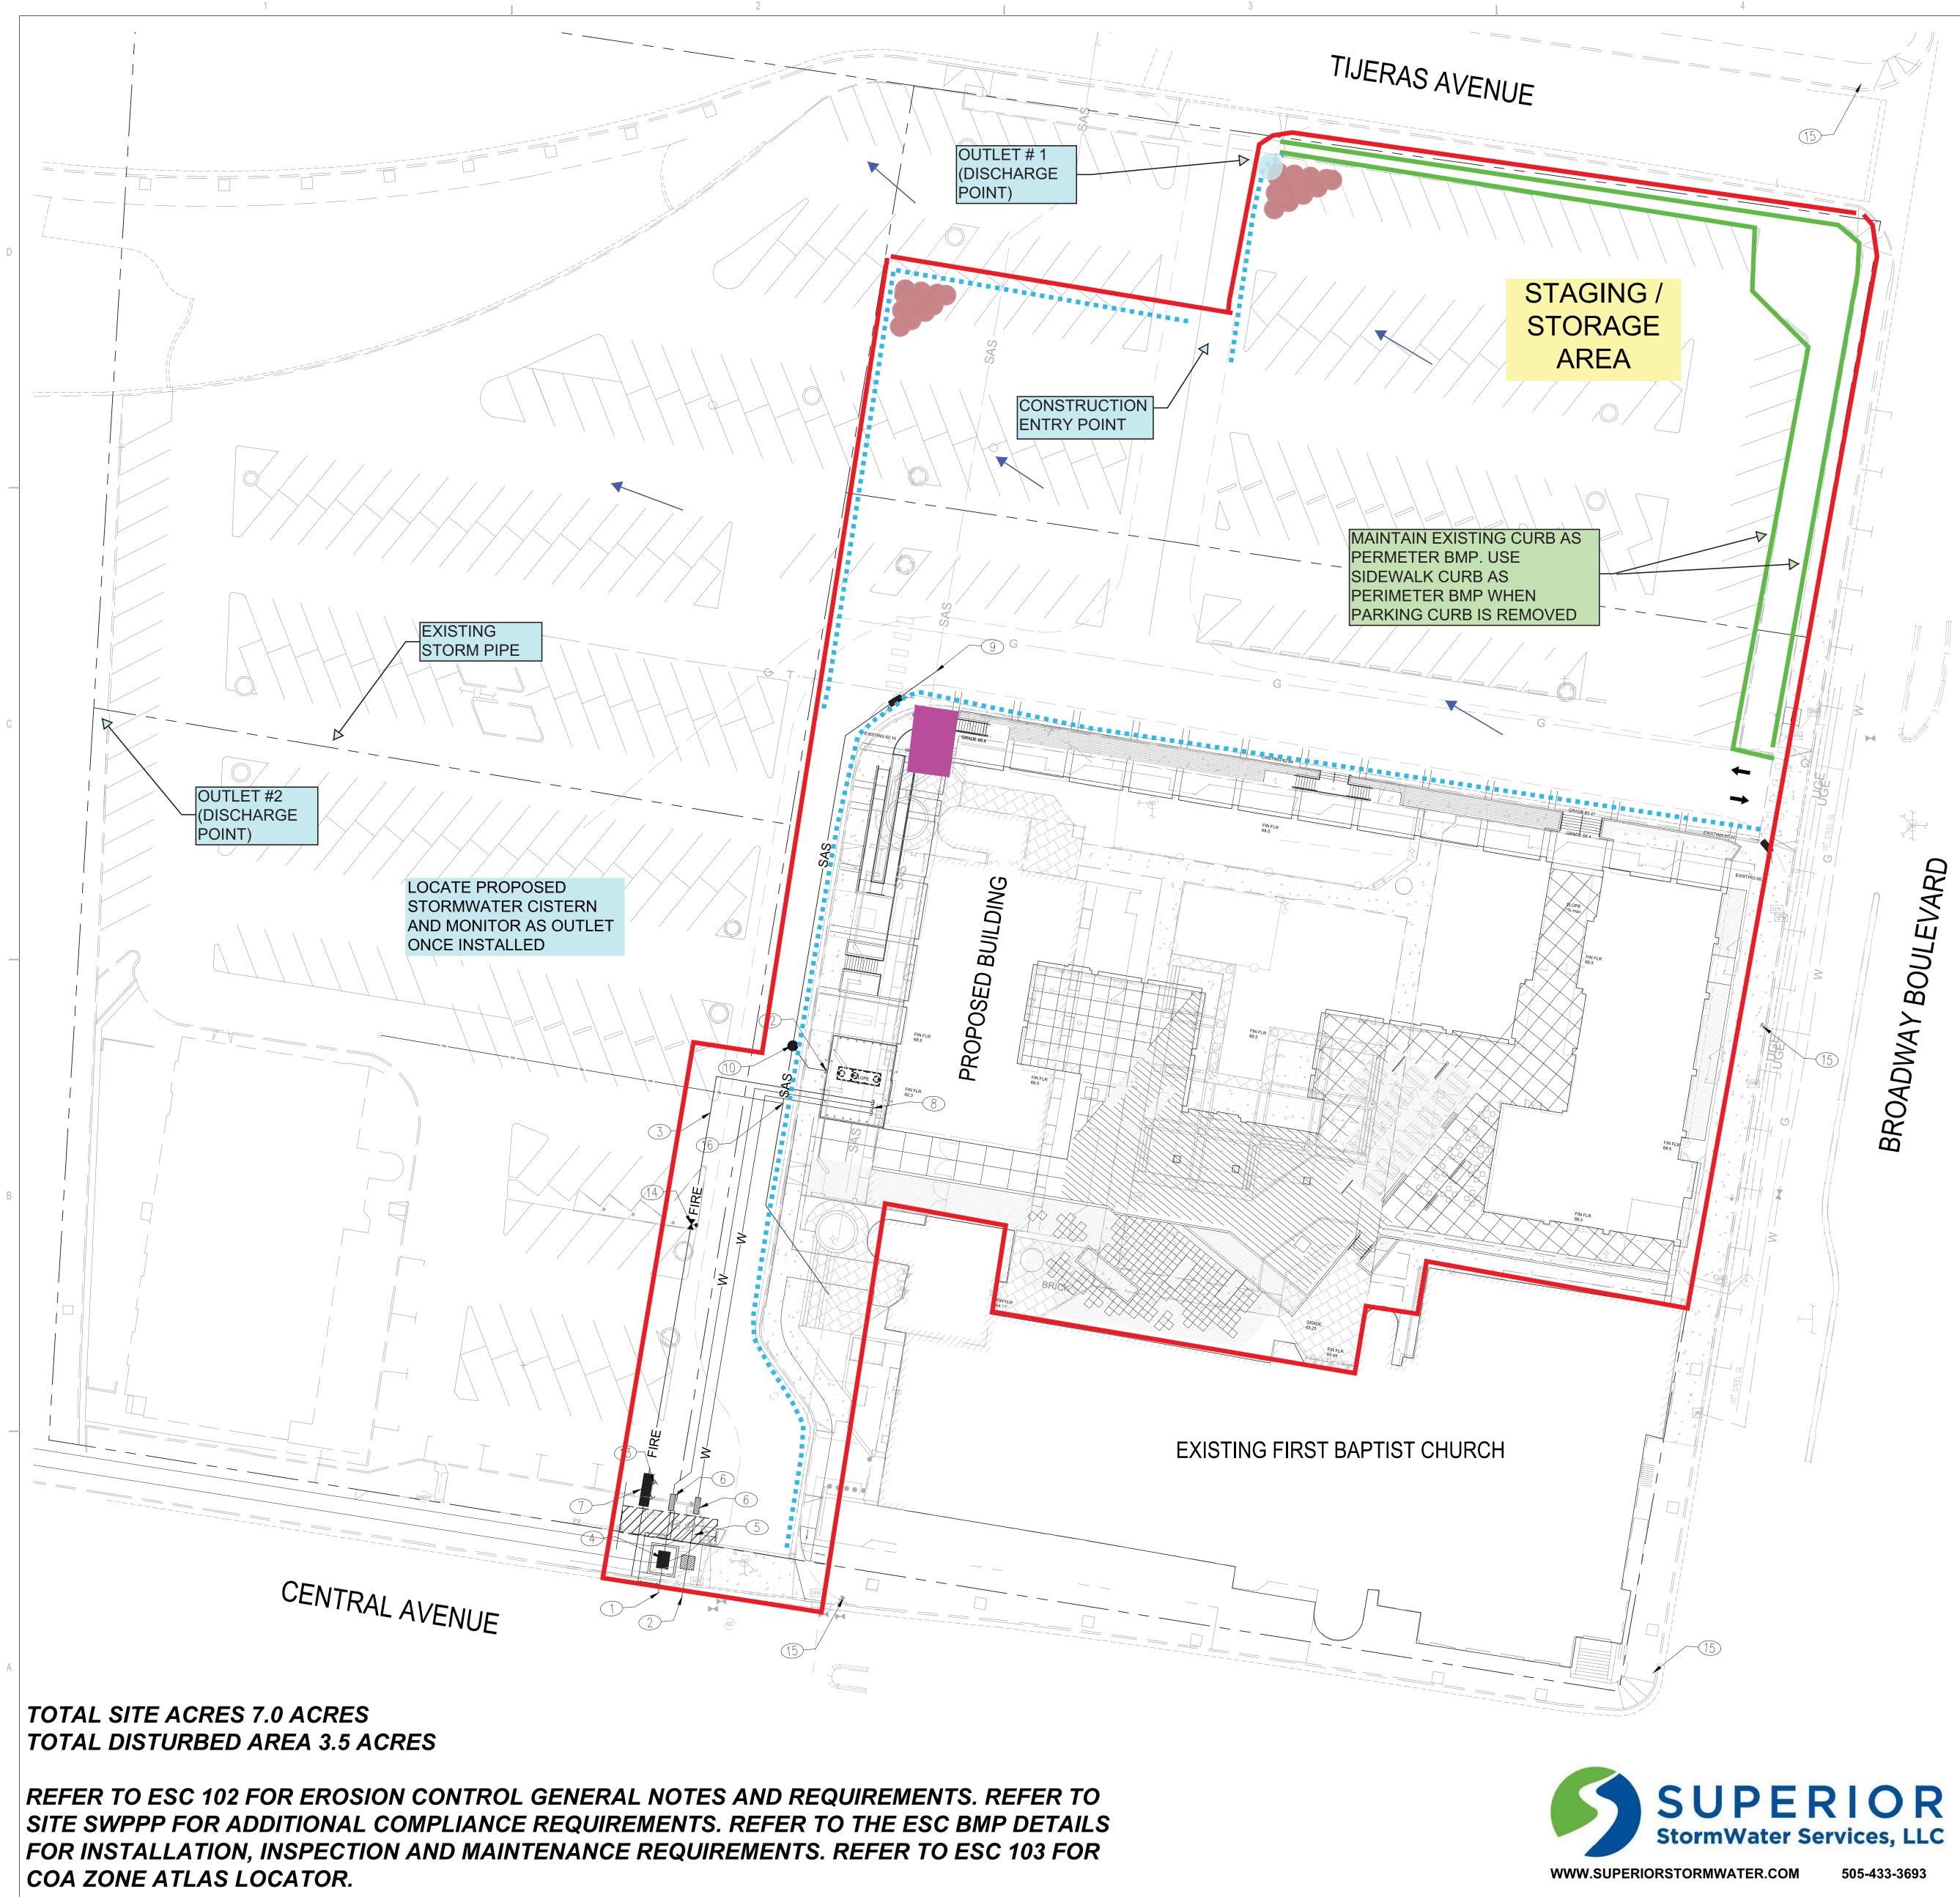

## **ESC PLAN LEGEND**

LIMITS OF DISTURBANCE / PERMITTED AREA

PERIMETER BMP - USE EXISITNG **CURB / GUTTER** 

PAVEMENT BMP (GRAVEL FILTER BAG)

**INLET / OUTLET PROTECTION** 

CWA (TBD)

VTC

SANITARY TOILETS (STAGING AREA)

CONSTRUCTION TRAILER (STAGING AREA)

DUMPSTER (STAGING AREA)

FLOW DIRECTION

**TEMP SEDIMENT TRAP - MONITOR** FOR MAINTENANCE

**NOTE - OPERATOR TO** DETERMINE LOCATION OF SECURITY FENCING. GRAVEL FILTER BAGS, WINDFENCE TO BE PLACED INSIDE