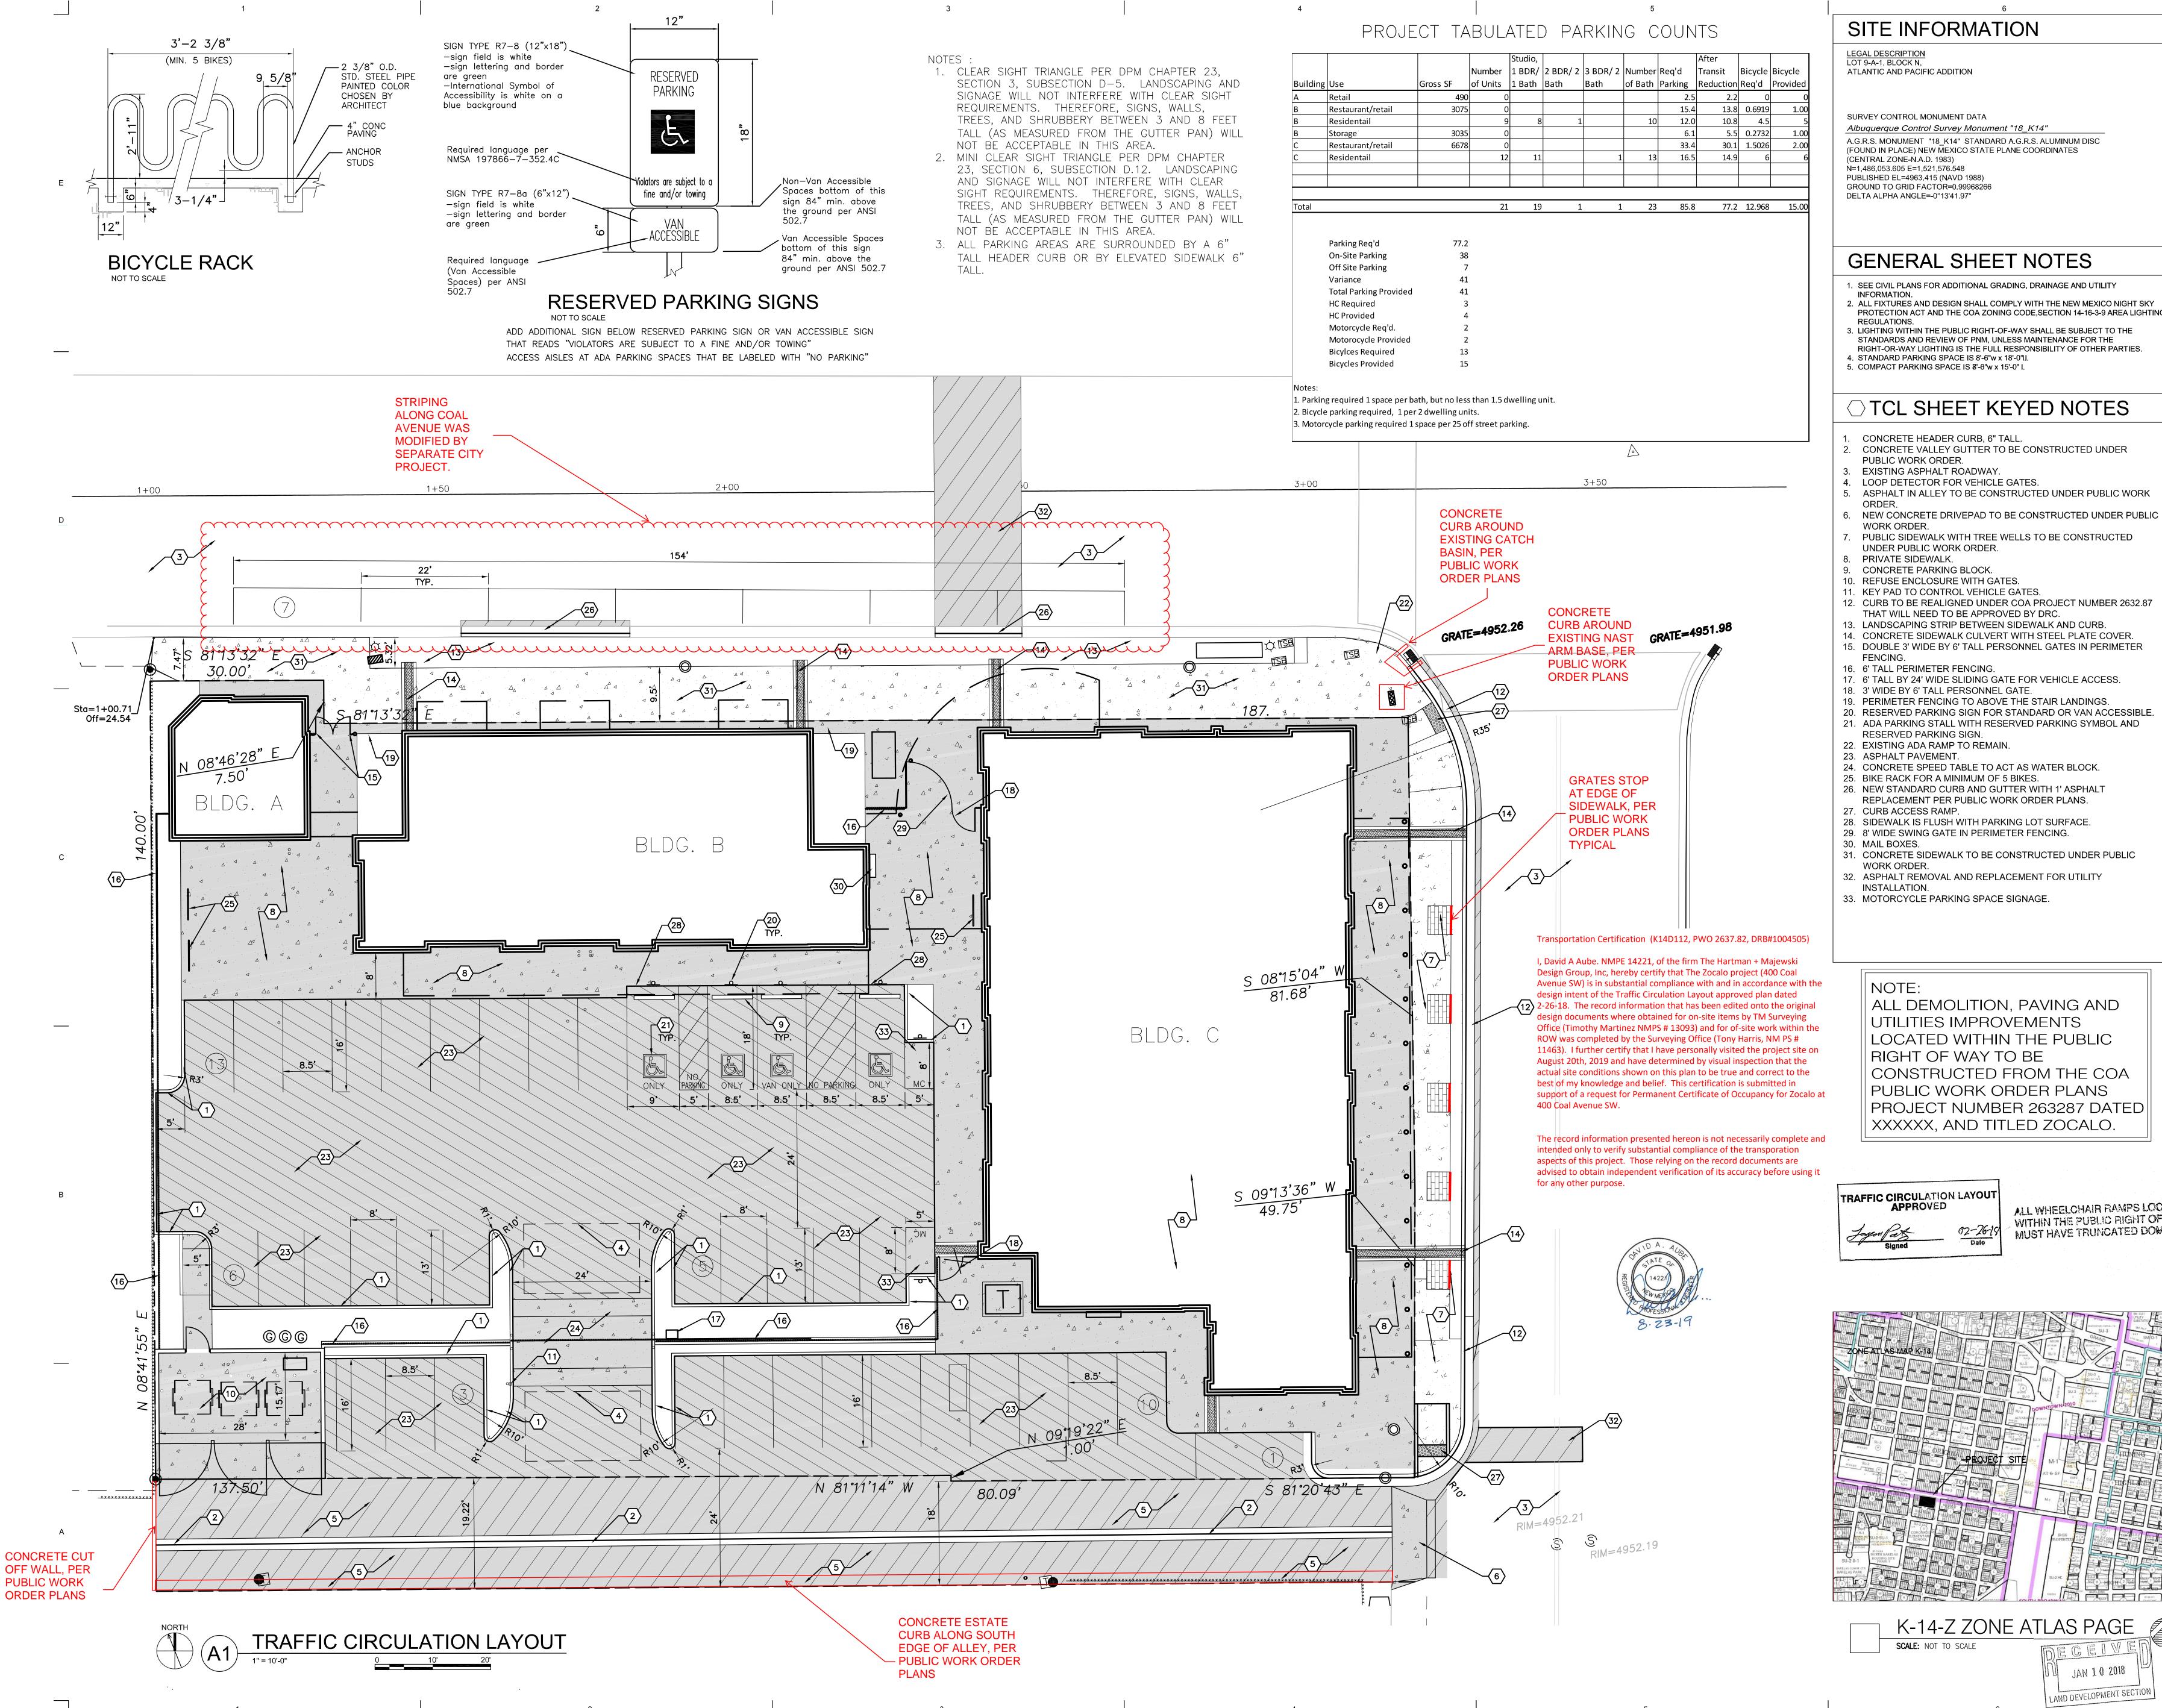

### GENERAL SHEET NOTES

- 1. SEE CIVIL PLANS FOR ADDITIONAL GRADING, DRAINAGE AND UTILITY
- 2. ALL FIXTURES AND DESIGN SHALL COMPLY WITH THE NEW MEXICO NIGHT SKY PROTECTION ACT AND THE COA ZONING CODE.SECTION 14-16-3-9 AREA LIGHTING
- 3. LIGHTING WITHIN THE PUBLIC RIGHT-OF-WAY SHALL BE SUBJECT TO THE STANDARDS AND REVIEW OF PNM, UNLESS MAINTENANCE FOR THE
- RIGHT-OR-WAY LIGHTING IS THE FULL RESPONSIBILITY OF OTHER PARTIES. 4. STANDARD PARKING SPACE IS 8'-6"w x 18'-0"IJ.

## TCL SHEET KEYED NOTES

CONCRETE HEADER CURB, 6" TALL.

- CONCRETE VALLEY GUTTER TO BE CONSTRUCTED UNDER
- EXISTING ASPHALT ROADWAY
- ASPHALT IN ALLEY TO BE CONSTRUCTED UNDER PUBLIC WORK
- PUBLIC SIDEWALK WITH TREE WELLS TO BE CONSTRUCTED
- UNDER PUBLIC WORK ORDER.
- 9. CONCRETE PARKING BLOCK.
- 10. REFUSE ENCLOSURE WITH GATES.
- 11. KEY PAD TO CONTROL VEHICLE GATES. 12. CURB TO BE REALIGNED UNDER COA PROJECT NUMBER 2632.87
- THAT WILL NEED TO BE APPROVED BY DRC. 13. LANDSCAPING STRIP BETWEEN SIDEWALK AND CURB.
- 14. CONCRETE SIDEWALK CULVERT WITH STEEL PLATE COVER.
- 15. DOUBLE 3' WIDE BY 6' TALL PERSONNEL GATES IN PERIMETER
- 17. 6' TALL BY 24' WIDE SLIDING GATE FOR VEHICLE ACCESS.
- 19. PERIMETER FENCING TO ABOVE THE STAIR LANDINGS.
- 20. RESERVED PARKING SIGN FOR STANDARD OR VAN ACCESSIBLE. 21. ADA PARKING STALL WITH RESERVED PARKING SYMBOL AND
- RESERVED PARKING SIGN.
- 24. CONCRETE SPEED TABLE TO ACT AS WATER BLOCK.
- 25. BIKE RACK FOR A MINIMUM OF 5 BIKES.
- 26. NEW STANDARD CURB AND GUTTER WITH 1' ASPHALT
- REPLACEMENT PER PUBLIC WORK ORDER PLANS.
- 28. SIDEWALK IS FLUSH WITH PARKING LOT SURFACE.
- 29. 8' WIDE SWING GATE IN PERIMETER FENCING.
- 31. CONCRETE SIDEWALK TO BE CONSTRUCTED UNDER PUBLIC
- 32. ASPHALT REMOVAL AND REPLACEMENT FOR UTILITY
- 33. MOTORCYCLE PARKING SPACE SIGNAGE.

ALL DEMOLITION, PAVING AND UTILITIES IMPROVEMENTS LOCATED WITHIN THE PUBLIC RIGHT OF WAY TO BE

CONSTRUCTED FROM THE COA PUBLIC WORK ORDER PLANS PROJECT NUMBER 263287 DATED XXXXXX, AND TITLED ZOCALO.

ALL WHEELCHAIR RAMPS LOCATED WITHIN THE PUBLIC RIGHT OF WAY MUST HAVE TRUNCATED DOMES.