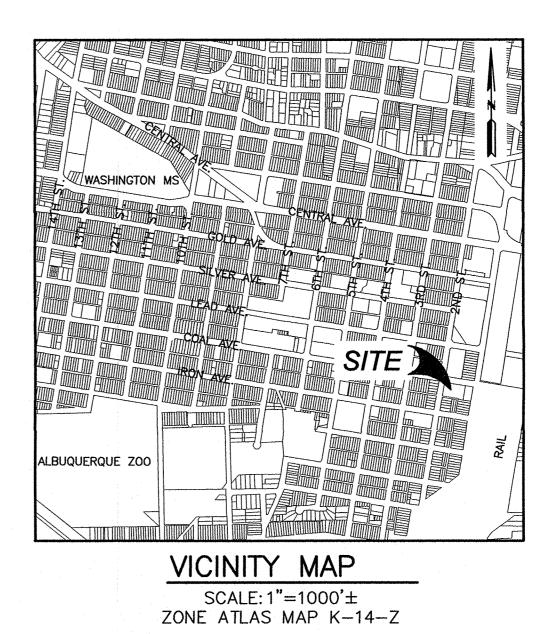

## SITE LOCATION

THE SITE (APPROXIMATELY 0.76 ACRES) IS LOCATED IN THE CITY OF ALBUQUERQUE AT 500 2ND ST. SW, WHICH IS LOCATED IN ZONE ATLAS MAP K-14-Z. SEE VICINITY MAP FOR GENERAL PROJECT LOCATION.