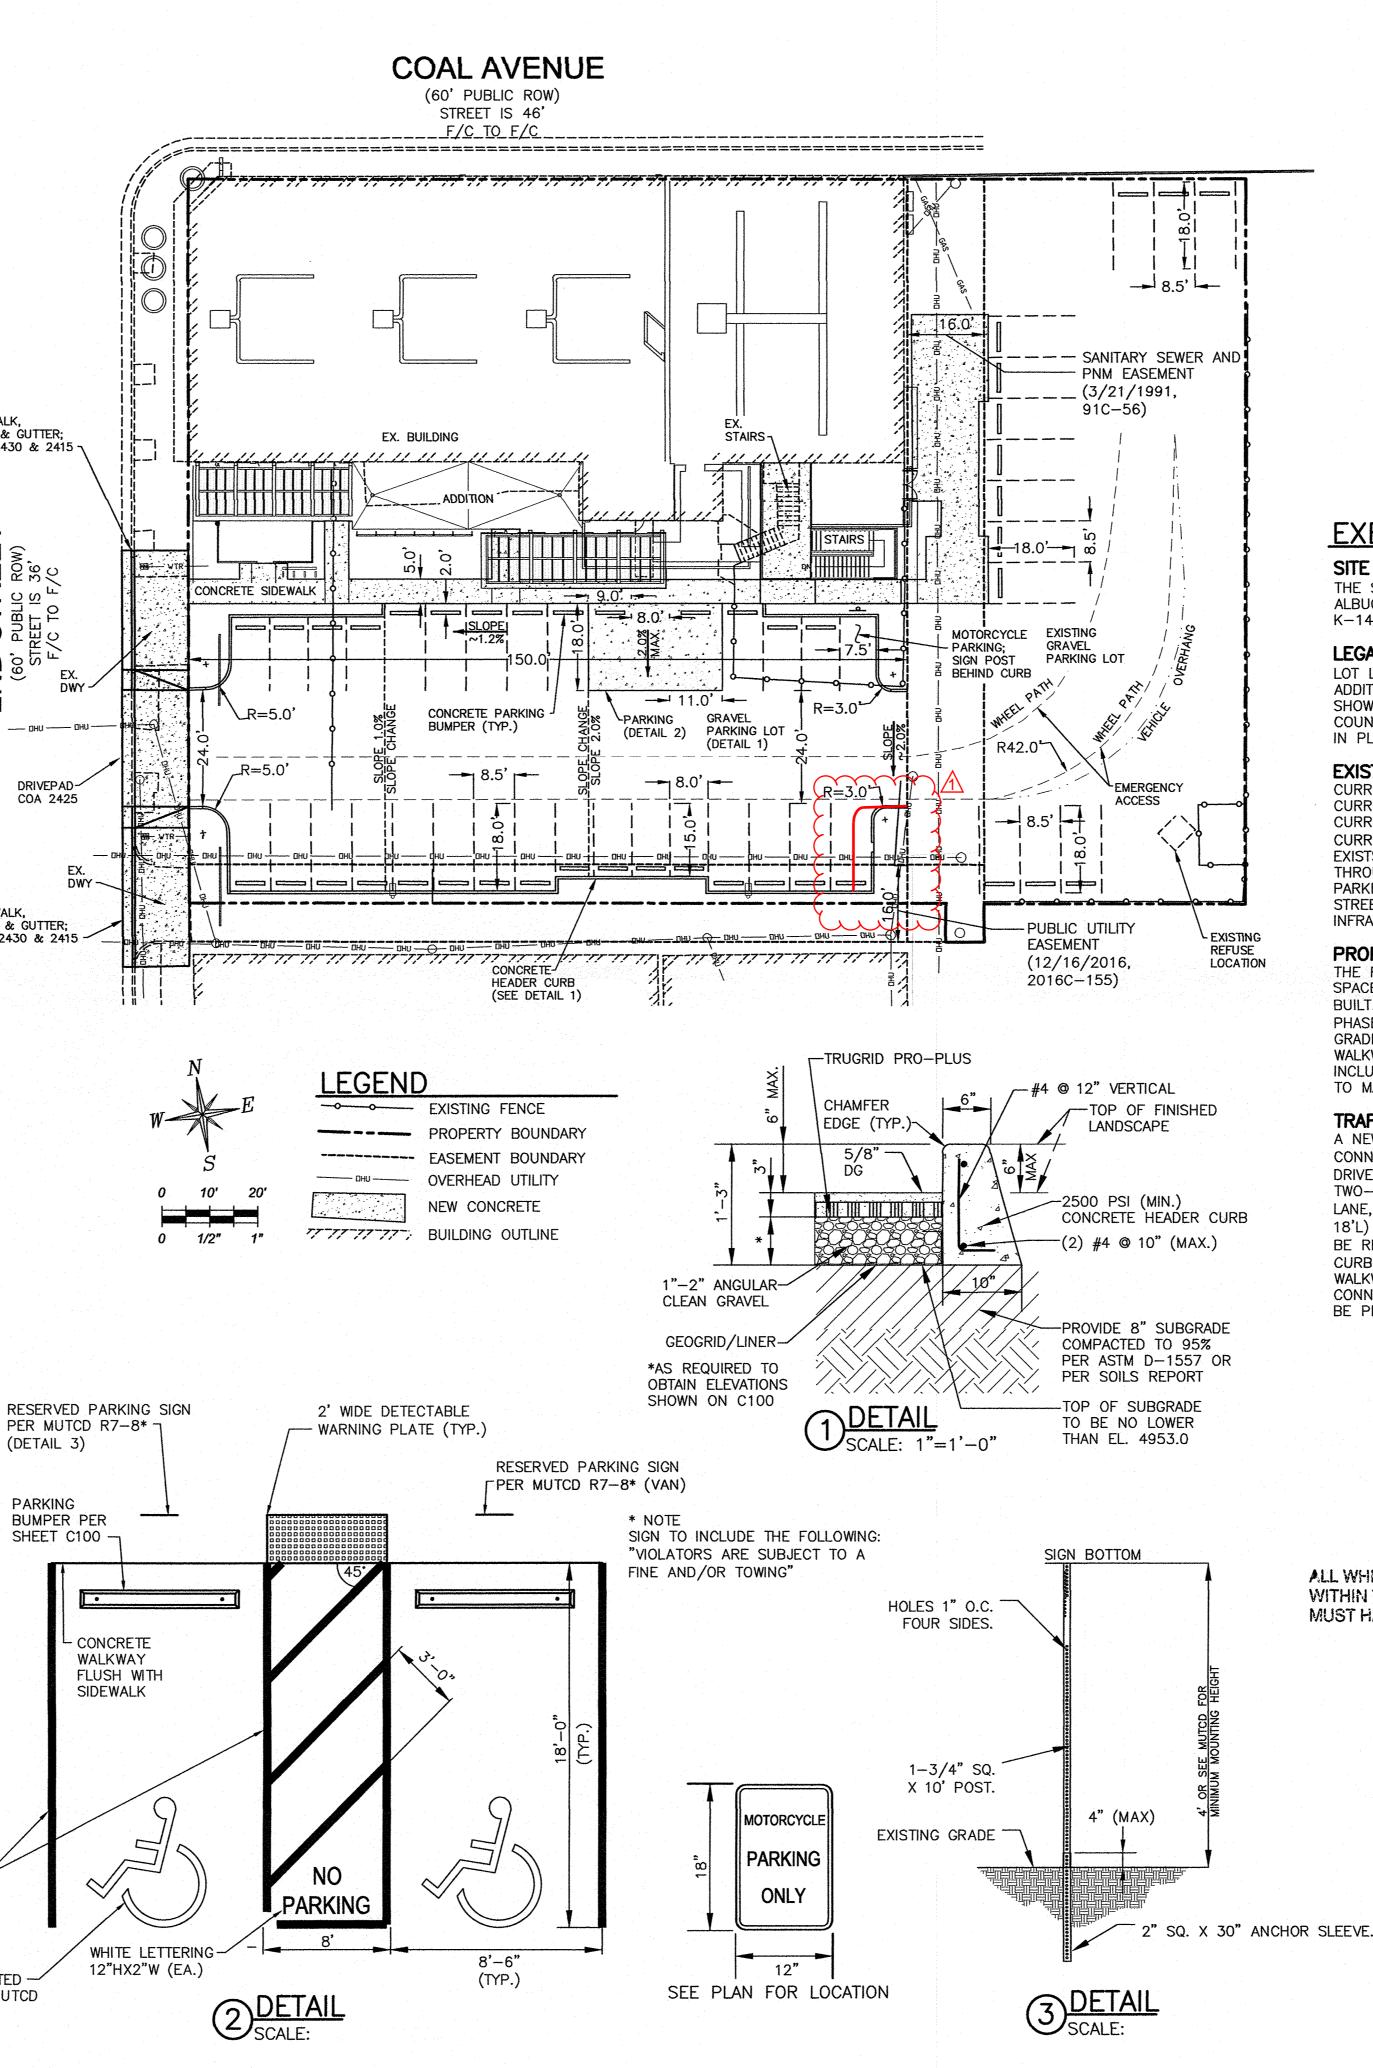

## SITE LOCATION

THE SITE (APPROXIMATELY 0.76 ACRES) IS LOCATED IN THE CITY OF ALBUQUERQUE AT 500 2ND ST. SW, WHICH IS LOCATED IN ZONE ATLAS MAP K-14-Z. SEE VICINITY MAP FOR GENERAL PROJECT LOCATION.

### EXISTING SITE CONDITION

CURRENTLY THE SITE IS DEVELOPED AS MULTI-FAMILY APARTMENTS. THE CURRENT SITE CIRCULATION IS DIRECTED BY EXISTING CHAIN LINK FENCES, AND CURRENT PARKING IS SPORADIC SINCE NO CLEAR PARKING DELINEATION EXISTS. CURRENT INGRESS/EGRESS TO THE SITE IS THROUGH 2ND STREET. SIDEWALK EXISTS IN THE ROW, HOWEVER THERE IS NO SIDEWALK PROVIDING ACCESS THROUGH THE SITE. THE EAST SIDE OF THE LOT IS AN EXISTING GRAVEL PARKING LOT. THE SURROUNDING AREA IS FULLY DEVELOPED WITH BUILDINGS, STREETS, CURB AND GUTTER, SIDEWALKS, UTILITIES AND DRAINAGE INFRASTRUCTURE.

### PROPOSED DEVELOPMENT CONCEPT

THE PROPOSED DEVELOPMENT WILL BE MIXED USE RESIDENTIAL AND OFFICE SPACE. THE EXISTING BUILDING WILL BE RENOVATED, AND AN ADDITION WILL BE BUILT. MORE SPECIFICALLY, THE PROPOSED CONSTRUCTION (BUILT IN ONE PHASE) CONSISTS OF BUILDING ADDITION, NEW UTILITY SERVICE CONNECTIONS GRADING & DRAINAGE IMPROVEMENTS, NEW GRAVEL PARKING LOT, CONCRETE WALKWAYS, LANDSCAPE AND OTHER AMENITIES. OFF-SITE CONSTRUCTION WILL INCLUDE SIDEWALK, CURB, GUTTER, NEW DRIVE PAD AND UTILITY CONNECTIONS TO MAINS.THE PROPOSED DEVELOPMENT WILL NOT IMPACT ADJACENT PROPERTIES.

### TRAFFIC CIRCULATION CONCEPT

A NEW DRIVE PAD WILL PROVIDE ACCESS TO THE SITE. THE DRIVE PAD WILL CONNECT DIRECTLY TO A 150' DRIVE LANE WITH PARKING ON BOTH SIDES. THE DRIVE LANE WILL BE AS WIDE AS THE DRIVE PAD (24.0'), WHICH WILL FACILITATE TWO-WAY TRAFFIC. PARKING STALLS WILL BE PERPENDICULAR TO THE DRIVE LANE, AND WILL BE A COMBINATION OF STANDARD PARKING STALLS (8.5'W X 18'L) AND COMPACT PARKING STALLS (8'W X 15'L). THE DRIVE SURFACE WILL BE REINFORCED GRAVEL PER DETAIL 1. 6" EXTRUDED CONCRETE CURBING/CONCRETE PARKING BUMPERS WILL PROVIDE A BARRIER BETWEEN WALKWAYS AND DRIVE LANES. A CONCRETE WALKWAY WILL BE PROVIDED AND CONNECTED TO THE SIDEWALK IN THE ROW. EMERGENCY VEHICLE ACCESS WILL BE PROVIDED AS SHOWN. THERE ARE NO KNOWN TRAFFIC IMPACT STUDIES.

PARKING BUMPER PER SHEET C100 ·

(DETAIL 3)

4"WIDE PAINTED -STRIP PER MUTCD (TYP.)

4"WIDE WHITE-PAINTED STRIP

(TYP.)

| ID STREET | (60' PUBLIC ROW) | STREET IS 36' | B F/C TO F/C |
|-----------|------------------|---------------|--------------|
|           |                  |               | D١           |

N

SIDEWALK,

CURB & GUTTER;

COA 2430 & 2415

COA 2430 & 2415 \

SIDEWALK, CURB & GUTTER;

DWY

----- OHU ------ OHU ---