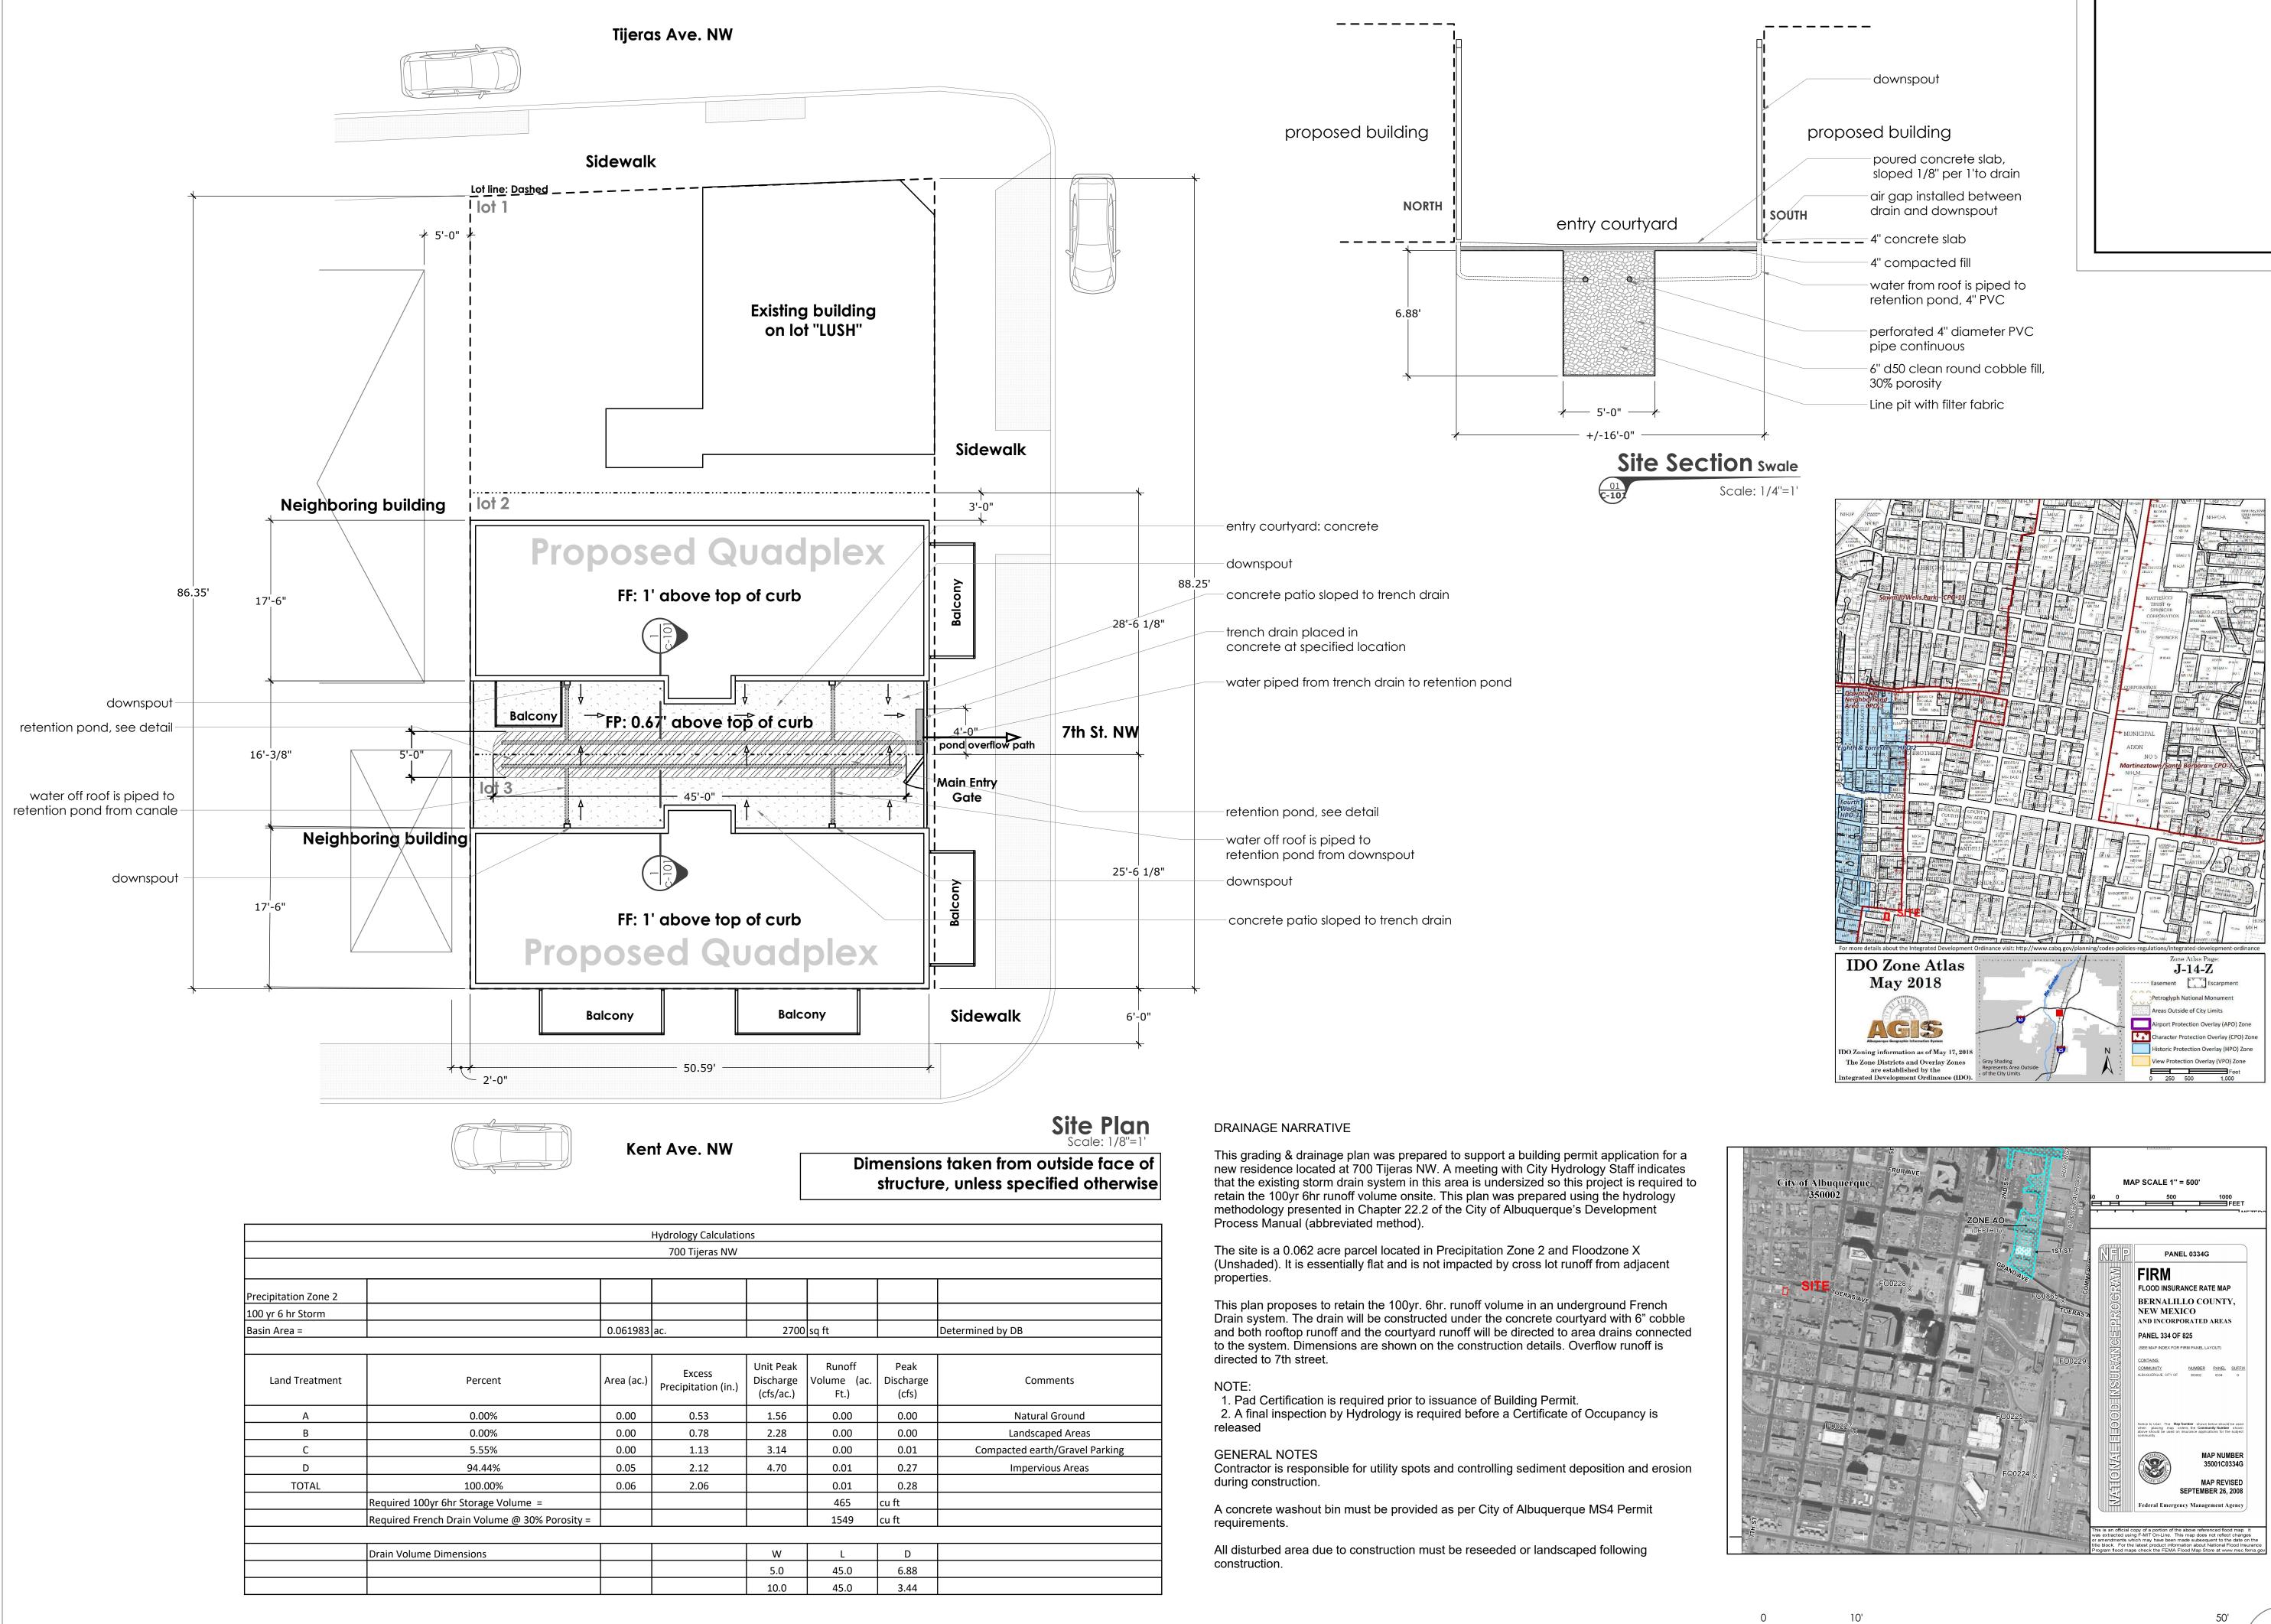

### <sup>www.cabq.gov</sup> 2. Include project benchmark and datum.

- 3. Provide existing site topography and label existing and proposed contours. Since the site is extremely flat, please provide spot elevations (existing and proposed) in enough density to verify the drainage areas and outfalls that you have indicated. Also include the finished floor elevation of the buildings.
- 4. Provide sections through the external boundaries showing proposed retaining walls, garden walls, property/ROW lines, existing and proposed grades. In accordance with DPM Ch.22, section 5 part B, grading and wall construction near the property line may not endanger adjacent property or constrain its use.
- 5. Include the finished elevation for the courtyard slab and show how it will drain with slopes and spot elevations. It seems to drain to the middle, then east towards the trench drain, but this is unclear on the plan.

# CITY OF ALBUQUERQUE

*Planning Department* David Campbell, Director

Mayor Timothy M. Keller

6. Remove the note that a Pad Certification will be required; Hydrology will just inspect at the time of C.O.

Prior to Certificate of Occupancy (For Information):

- 7. Engineer's Certification, per the DPM Chapter 22.7: *Engineer's Certification Checklist For Non-Subdivision* is required.
- 8. A Bernalillo County Recorded <u>Drainage Covenant (No Public Easement)</u> is required for the Underground French Drain/Pond. The original notarized form, exhibit A (legible on 8.5x11 paper), and recording fee (\$25, payable to Bernalillo County) must be turned into DRC (4th, Plaza del Sol) for routing. Please contact Charlotte LaBadie (clabadie@cabq.gov, 924-3996) or Madeline Carruthers (mtafoya@cabq.gov, 924-3997) regarding the routing and recording process for covenants. The routing and recording process for covenants can take a month or longer; Hydrology recommends beginning this process as soon as possible as to not delay approval for certificate of occupancy.

COA STAFF:

ELECTRONIC SUBMITTAL RECEIVED:

FEE PAID:

| a n. ft             |                    | Determined by DD               |
|---------------------|--------------------|--------------------------------|
| sq ft               |                    | Determined by DB               |
|                     |                    |                                |
| Runoff              | Peak               | Comments                       |
| Volume (ac.<br>Ft.) | Discharge<br>(cfs) | Comments                       |
|                     |                    |                                |
| 0.00                | 0.00               | Natural Ground                 |
| 0.00                | 0.00               | Landscaped Areas               |
| 0.00                | 0.01               | Compacted earth/Gravel Parking |
| 0.01                | 0.27               | Impervious Areas               |
| 0.01                | 0.28               |                                |
| 465                 | cu ft              |                                |
| 1549                | cu ft              |                                |
|                     |                    |                                |
| L                   | D                  |                                |
| 45.0                | 6.88               |                                |
| 45.0                | 3.44               |                                |
|                     |                    |                                |

| F |                | -                                                     |
|---|----------------|-------------------------------------------------------|
|   |                | -downspout                                            |
|   | i<br>I propose | ed building                                           |
|   | <br> <br>      | -poured concrete slab,<br>sloped 1/8'' per 1'to drain |
|   |                | air gap installed between<br>drain and downspout      |
|   |                | -4" concrete slab                                     |
|   |                | -4" compacted fill                                    |
|   |                | water from roof is piped to retention pond, 4" PVC    |
|   |                | perforated 4" diameter PVC pipe continuous            |
|   |                | - 6" d50 clean round cobble fill,<br>30% porosity     |
|   |                | Line pit with filter fabric                           |

DON BRIGGS Engineering LLC 87102  $\sim$ ŇŇ erqu ğ Albu Tijeras NW, 700 Date: June 12, 2019

Sheet: Grading and Drainage Plan

**C-101** 

Scale: 1/8"=1