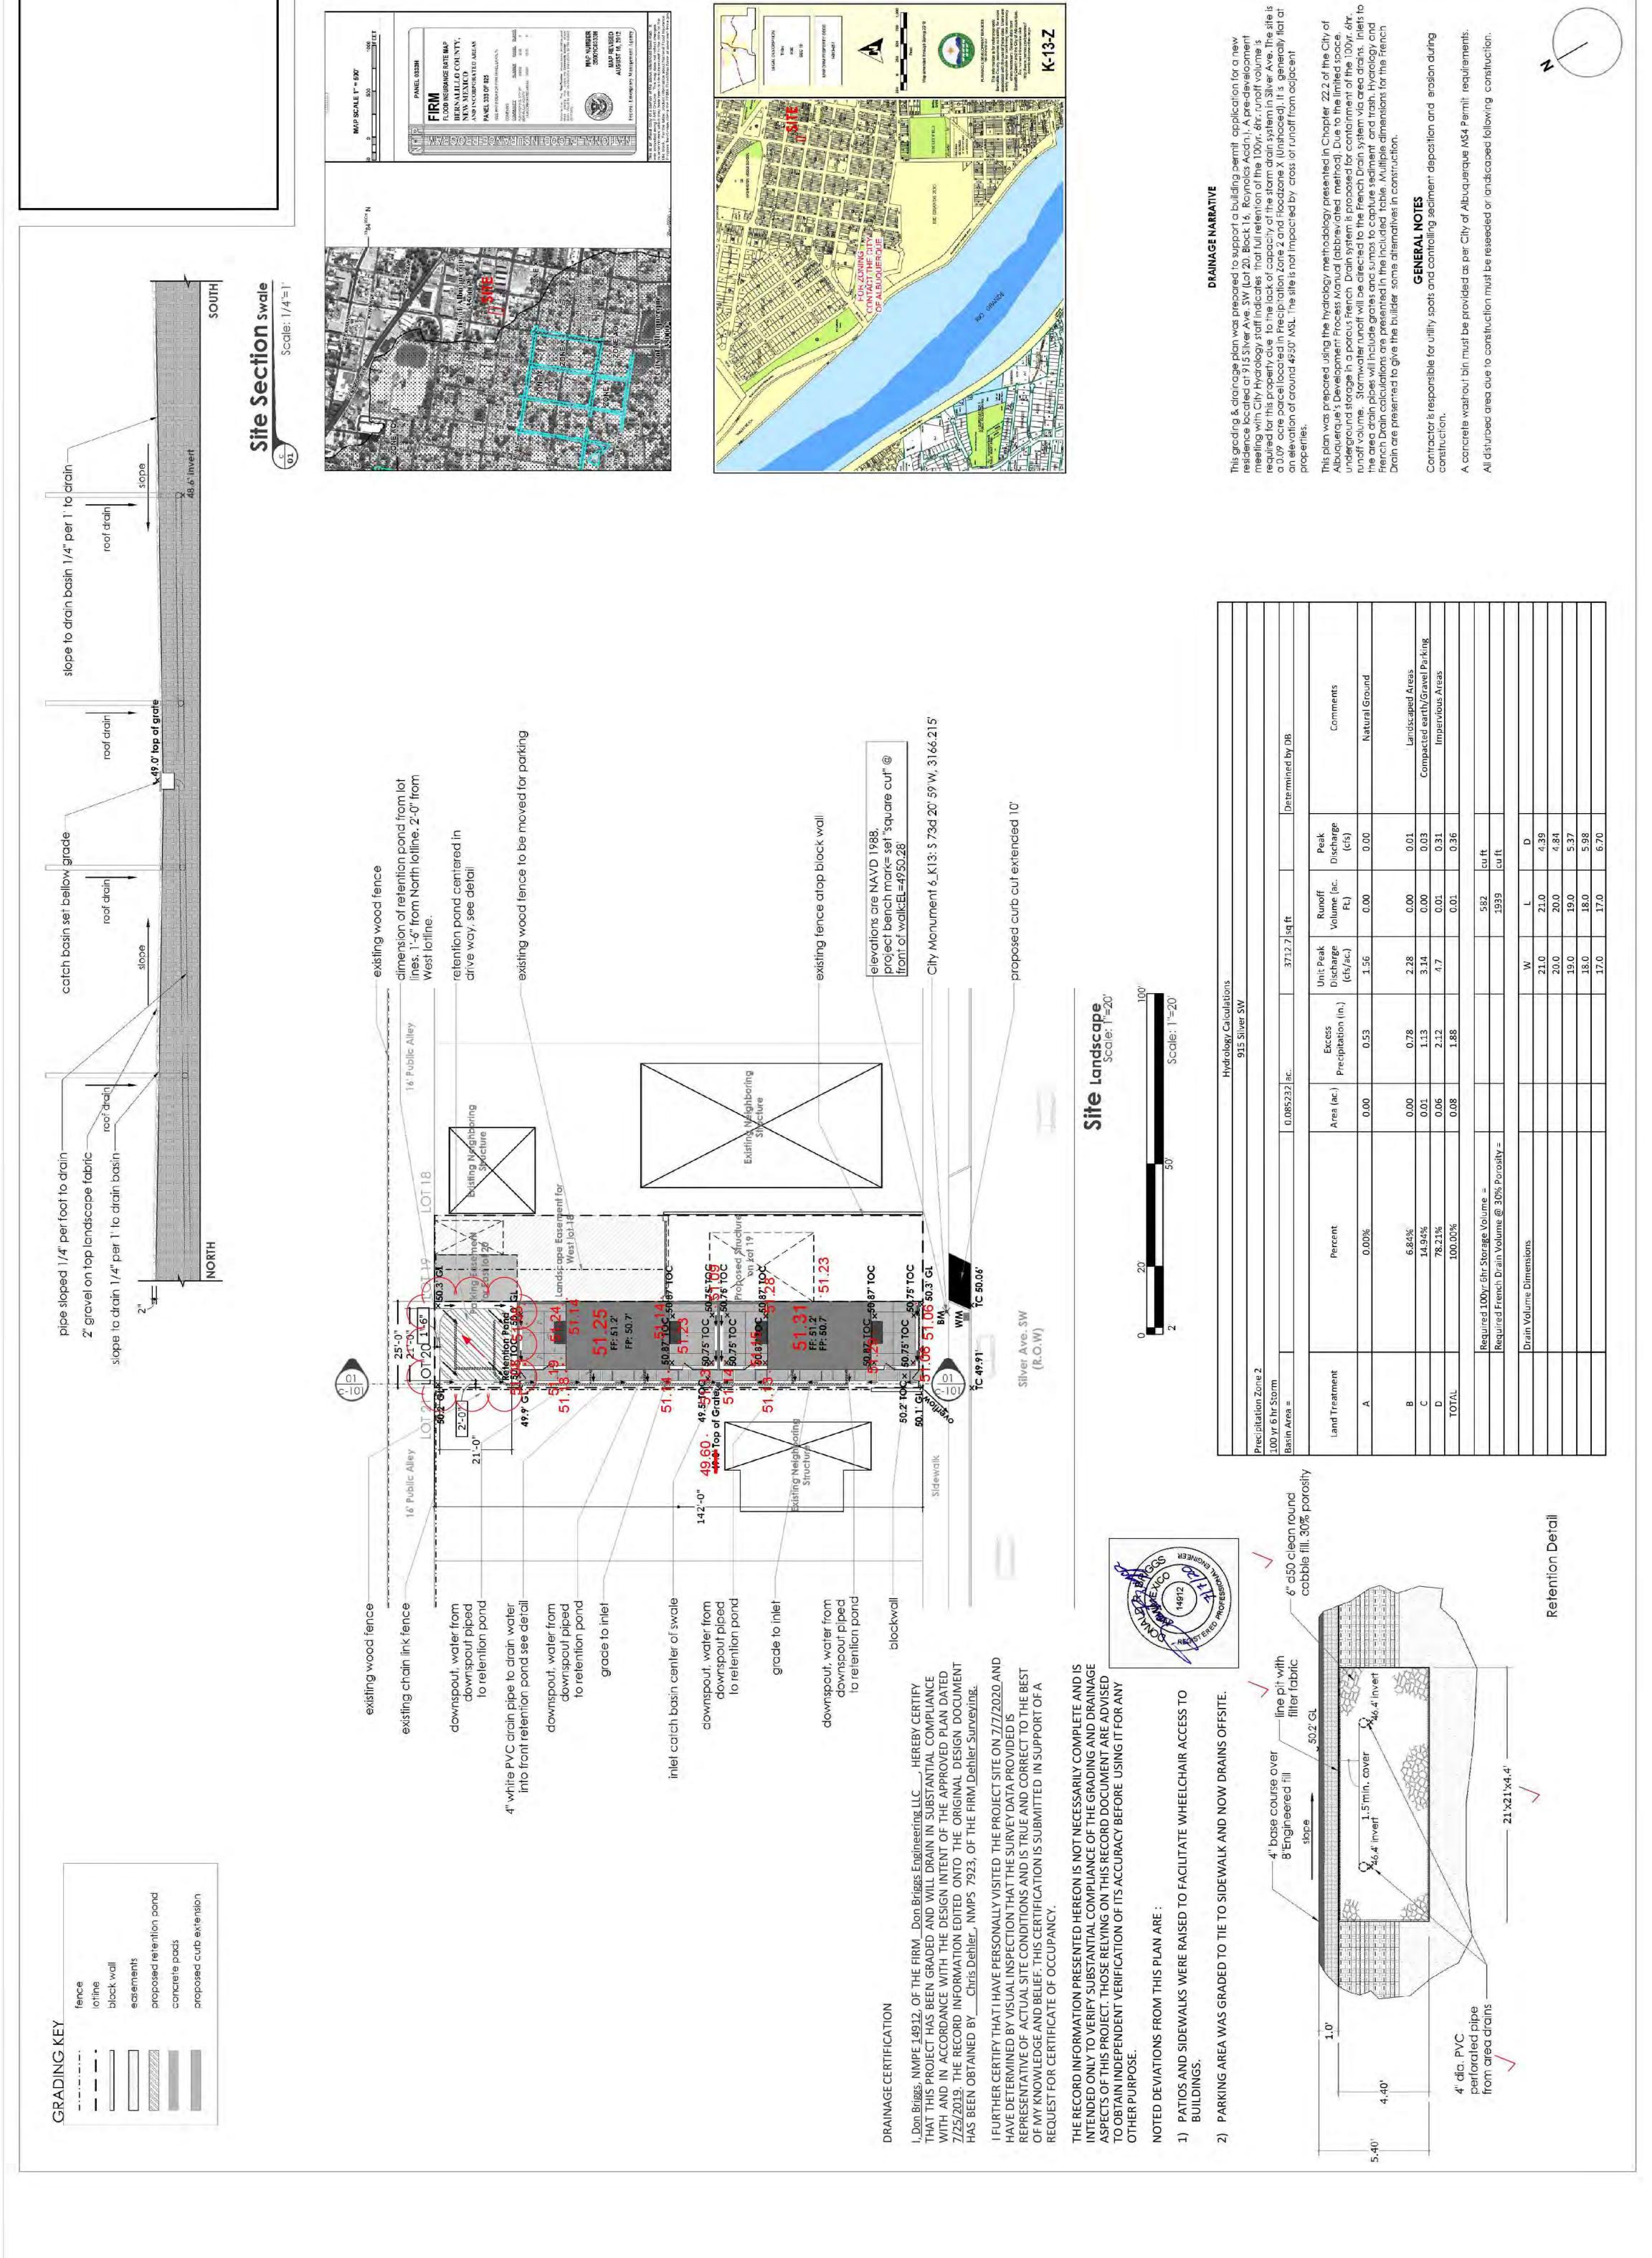

8, 2020

Renée C. Brissette, P.E. CFM Senior Engineer, Hydrology Planning Department City of Albuquerque 600 2<sup>nd</sup> St. NW Albuquerque, NM 87103

Re: Hydrology File #K14D118, 913 and 915 Silver Ave. SW

Dear Ms. Brissette,

This letter is being provided to meet your request for Engineer's Certification of the underground stormwater storage facilities construction on the properties located at 913 and 915 Silver Ave. SW.

I hearby certify that the construction of the stomwater storage facilities meets or exceeds the design requirements presented on the respective grading & drainage plans for these properties. I have attached photos showing the construction activities as requested.

Please call if you have any questions or comments on this matter.

Sincerely

Don Briggs PE CFM









87102

DLL Engineering LLC

5324 Oakledge Ct. NW, Albuquerque, NM 87+20

915 Silver Avenue SW, Lot 20, Albuquerque, MM,

**MADPLEX** 

Date

Revisions Grading and Drainage C-101