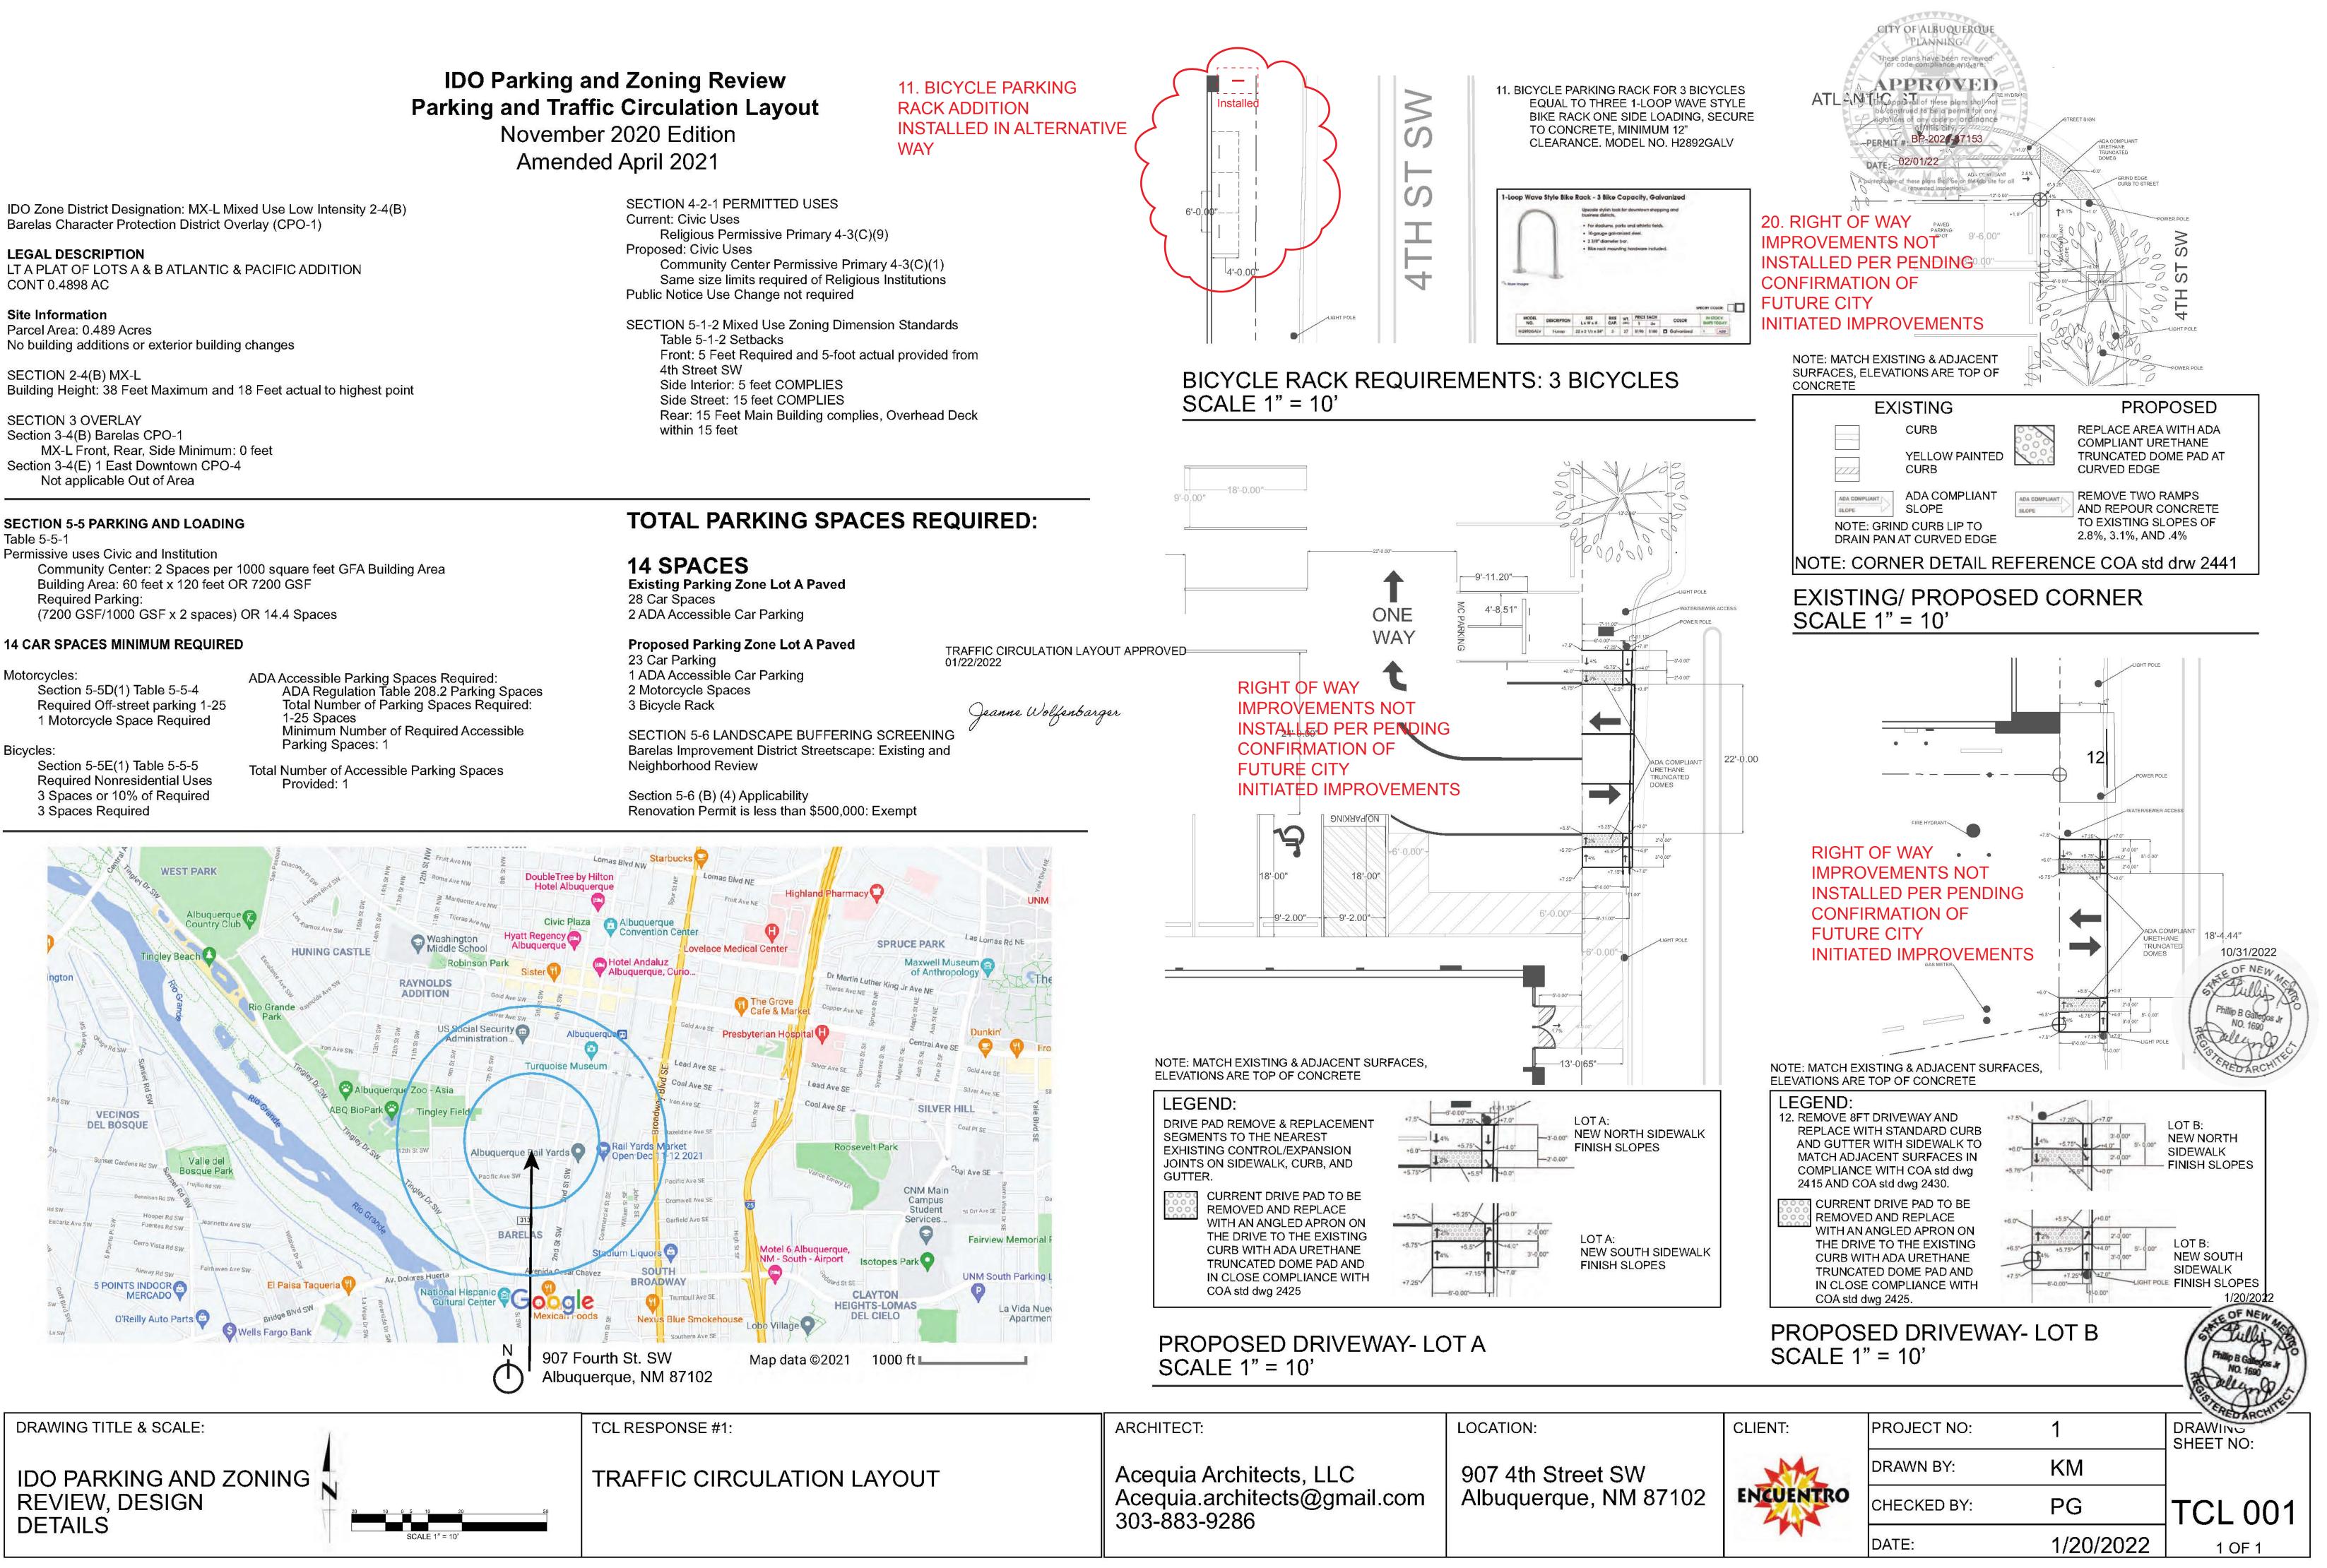

On Site Improvements.

We can certify that all improvements within the property boundaries were completed in accordance with the TCL except the following items:

Per the note 11 sheet TCL002 and Bicycle Rack requirements detail on Sheet TCL001, one bicycle loop was installed and not the three as indicated.

Per note 17 and 18 on sheet TCL002 the one way and do not enter sign were not installed.

We contacted the contractor by email, and he has not responded to date. We were contacted by the owner's representative, Ms. Andrea Plaza and she indicated that she had requested permission from the City's Waste Department to relocate the trash bin as they have had neighborhood issues. She will confirm this with a letter if required. These minor items are noted on the approved drawings with red lines.

Secondly, we found none of the offsite curb, gutter, and handicapped ramps were not installed per the approved drawing. It is our understanding the City of Albuquerque will be installing street improvements for 4<sup>th</sup> Street in the near future and therefore these items will be considered in the City project.