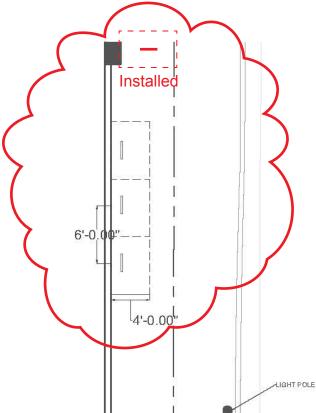

On Site Improvements.

We can certify that all improvements within the property boundaries were completed in accordance with the TCL except the following items:

Per the note 11 sheet TCL002 and Bicycle Rack requirements detail on Sheet TCL001, one bicycle loop was installed and not the three as indicated.