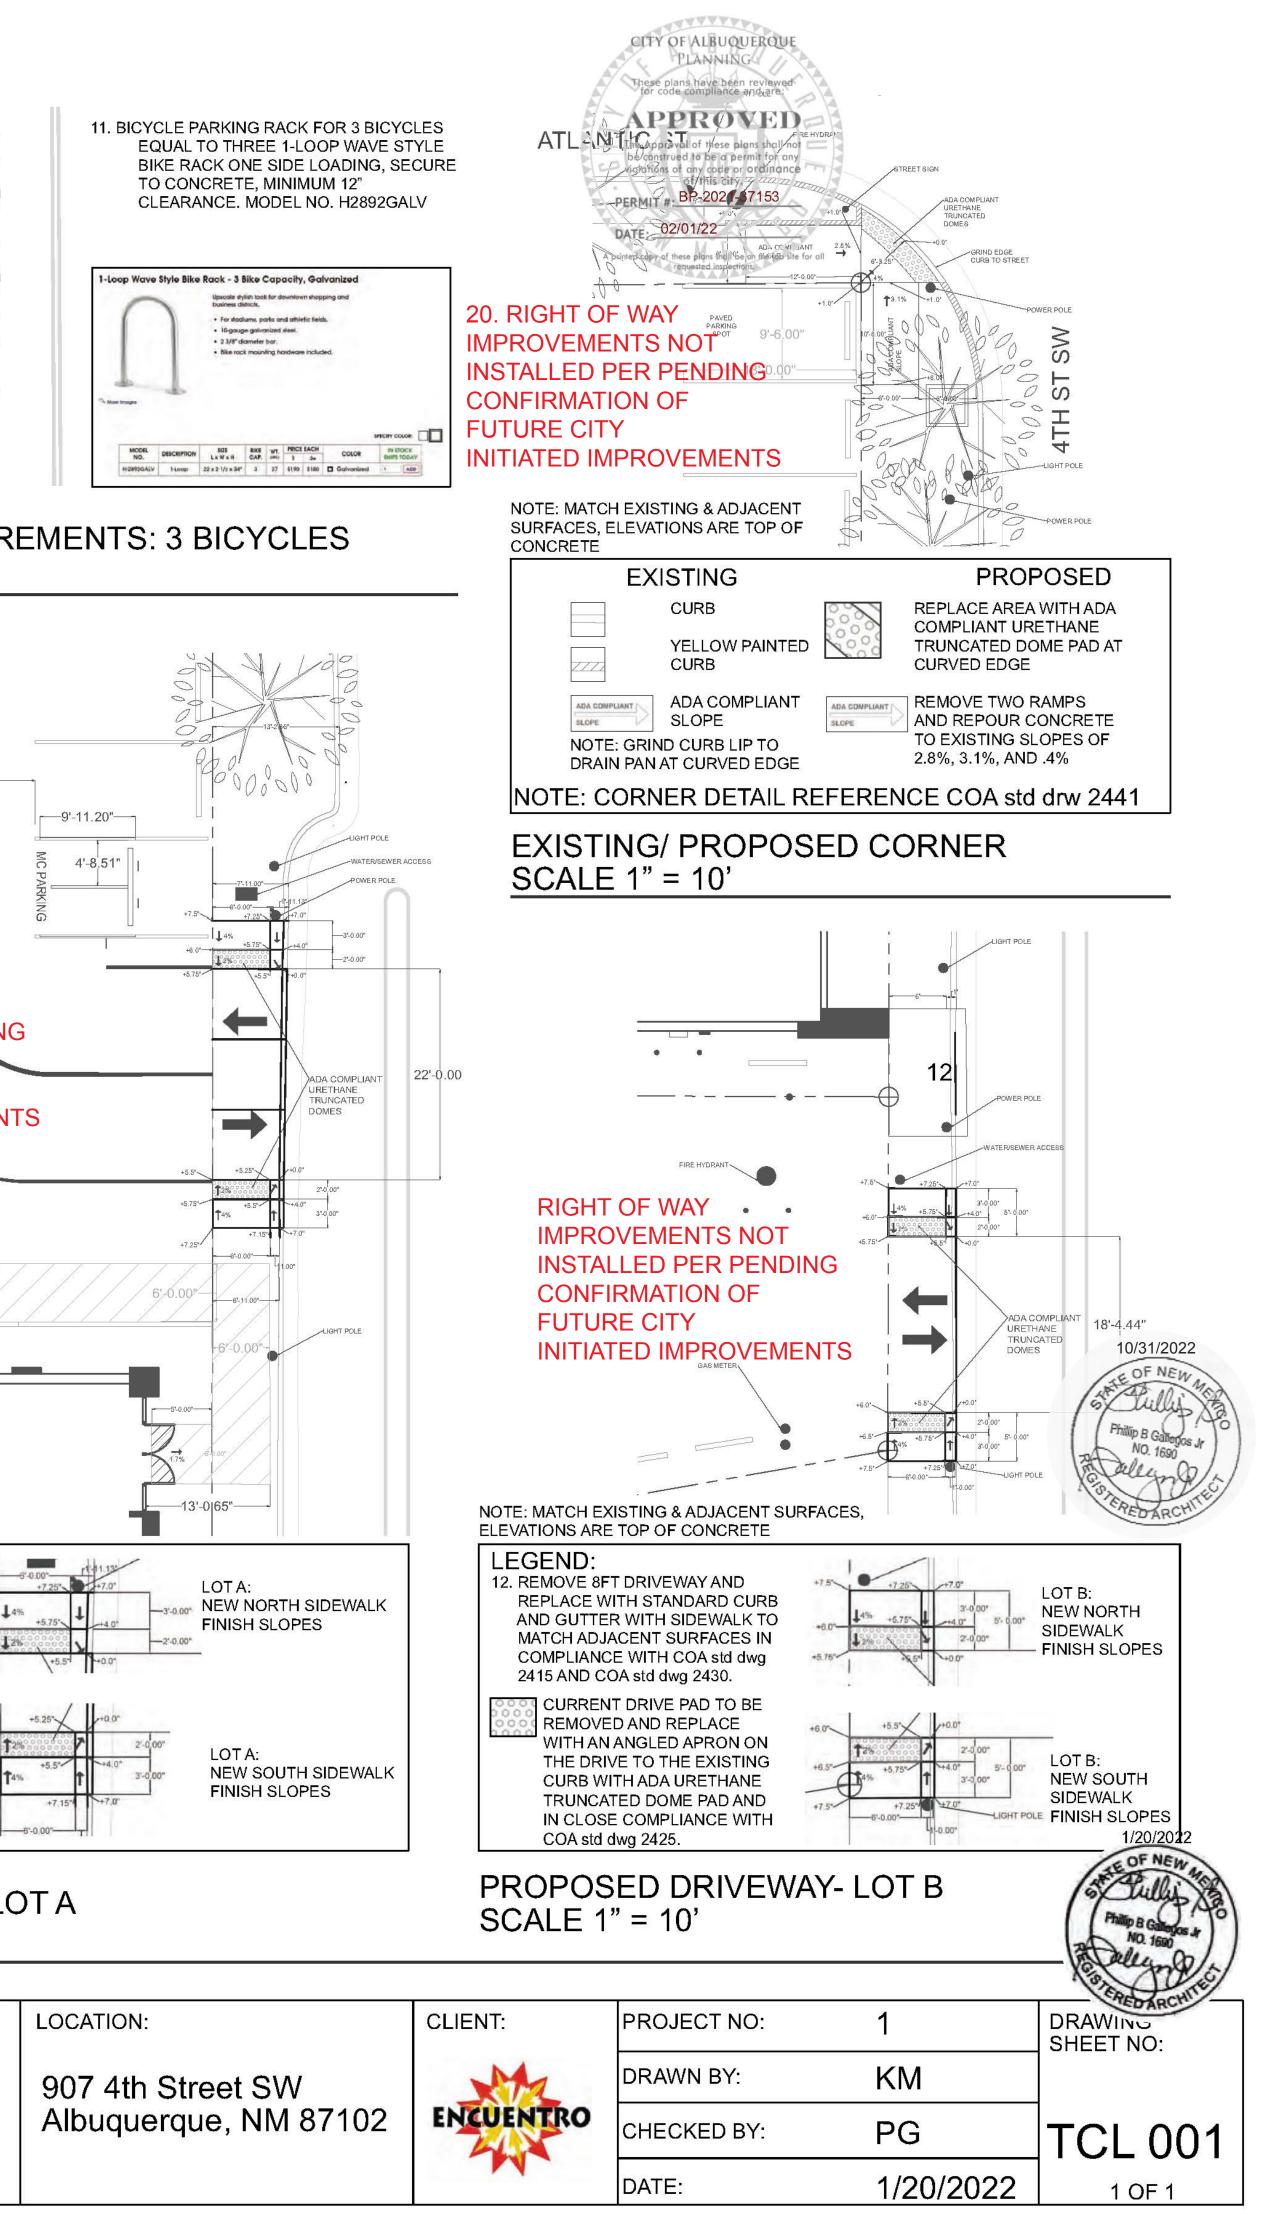

On Site Improvements.

We can certify that all improvements within the property boundaries were completed in accordance with the TCL except the following items:

Per the note 11 sheet TCL002 and Bicycle Rack requirements detail on Sheet TCL001, one bicycle loop was installed and not the three as indicated.

Per note 17 and 18 on sheet TCL002 the one way and do not enter sign were not installed.

We contacted the contractor by email, and he has not responded to date. We were contacted by the owner's representative, Ms. Andrea Plaza and she indicated that she had requested permission from the City's Waste Department to relocate the trash bin as they have had neighborhood issues. She will confirm this with a letter if required. These minor items are noted on the approved drawings with red lines.

Secondly, we found none of the offsite curb, gutter, and handicapped ramps were not installed per the approved drawing. It is our understanding the City of Albuquerque will be installing street improvements for 4<sup>th</sup> Street in the near future and therefore these items will be considered in the City project.