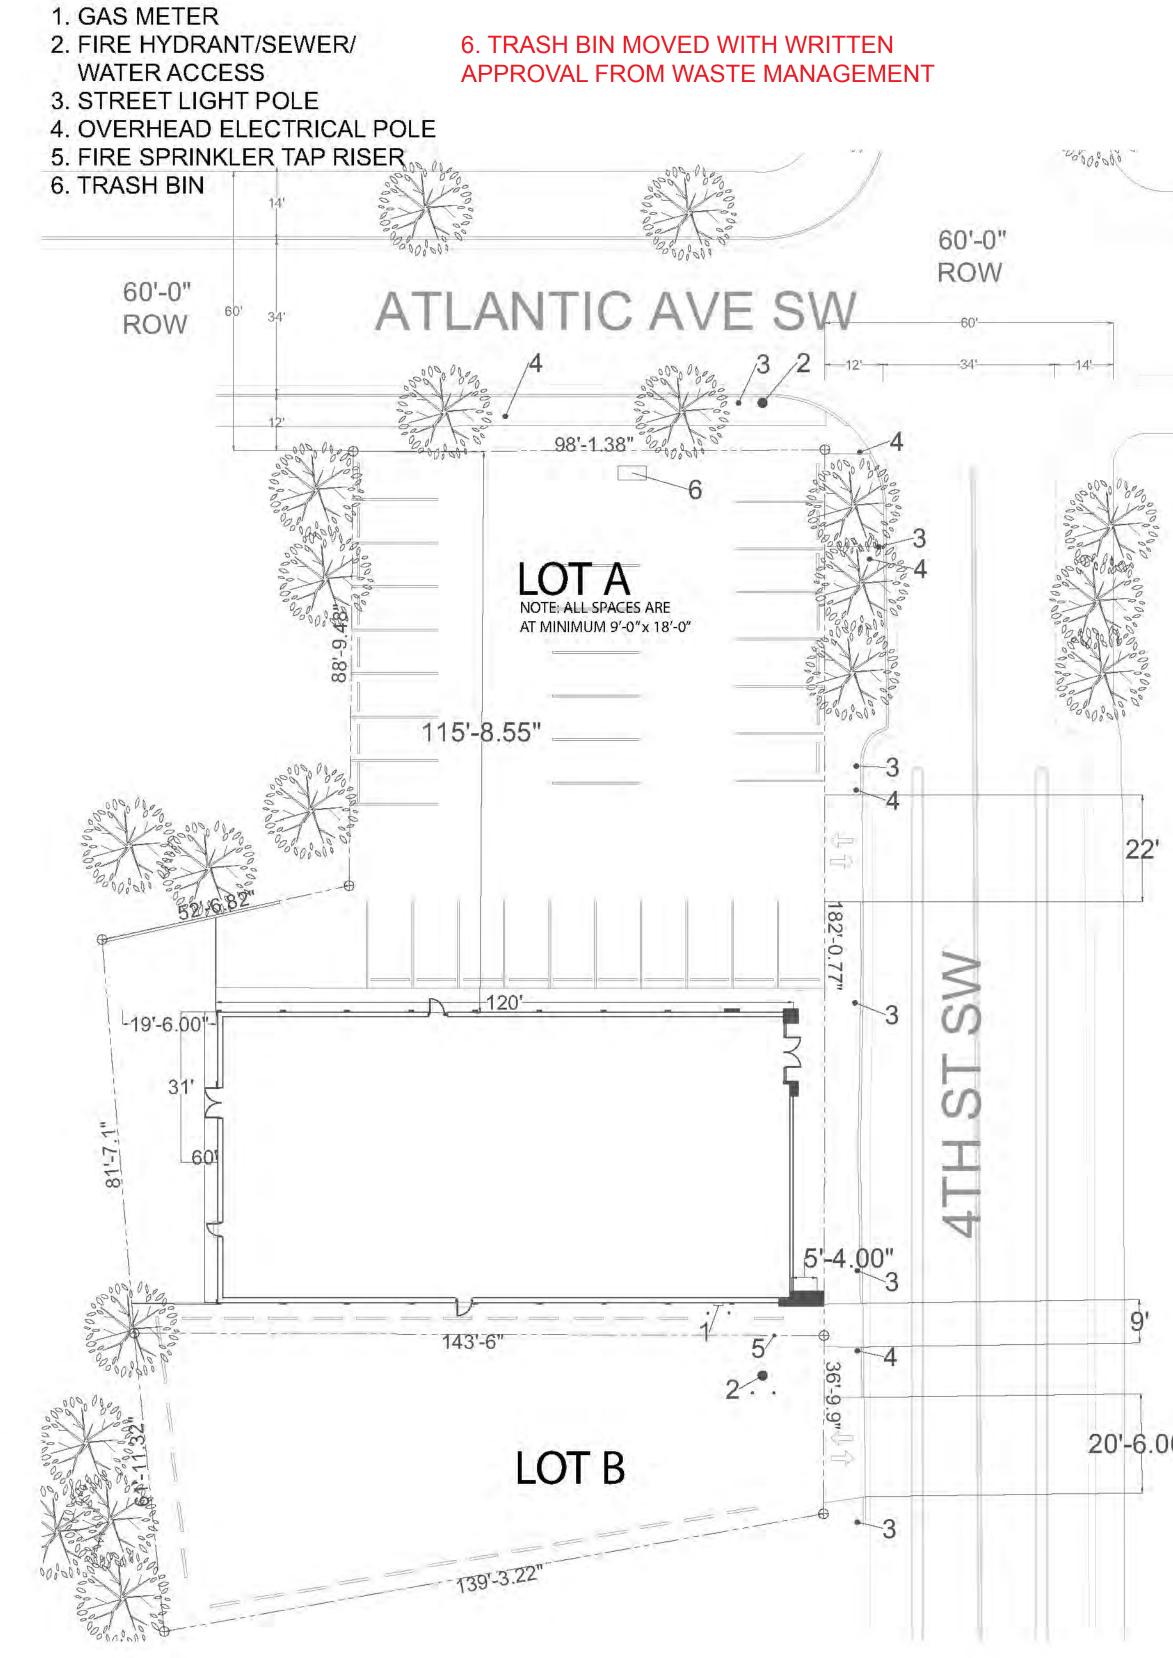

Per note 17 and 18 on sheet TCL002 the one way and do not enter sign were not installed.

We contacted the contractor by email, and he has not responded to date. We were contacted by the owner's representative, Ms. Andrea Plaza and she indicated that she had requested permission from the City's Waste Department to relocate the trash bin as they have had neighborhood issues. She will confirm this with a letter if required. These minor items are noted on the approved drawings with red lines.

Secondly, we found none of the offsite curb, gutter, and handicapped ramps were not installed per the approved drawing. It is our understanding the City of Albuquerque will be installing street improvements for 4<sup>th</sup> Street in the near future and therefore these items will be considered in the City project.