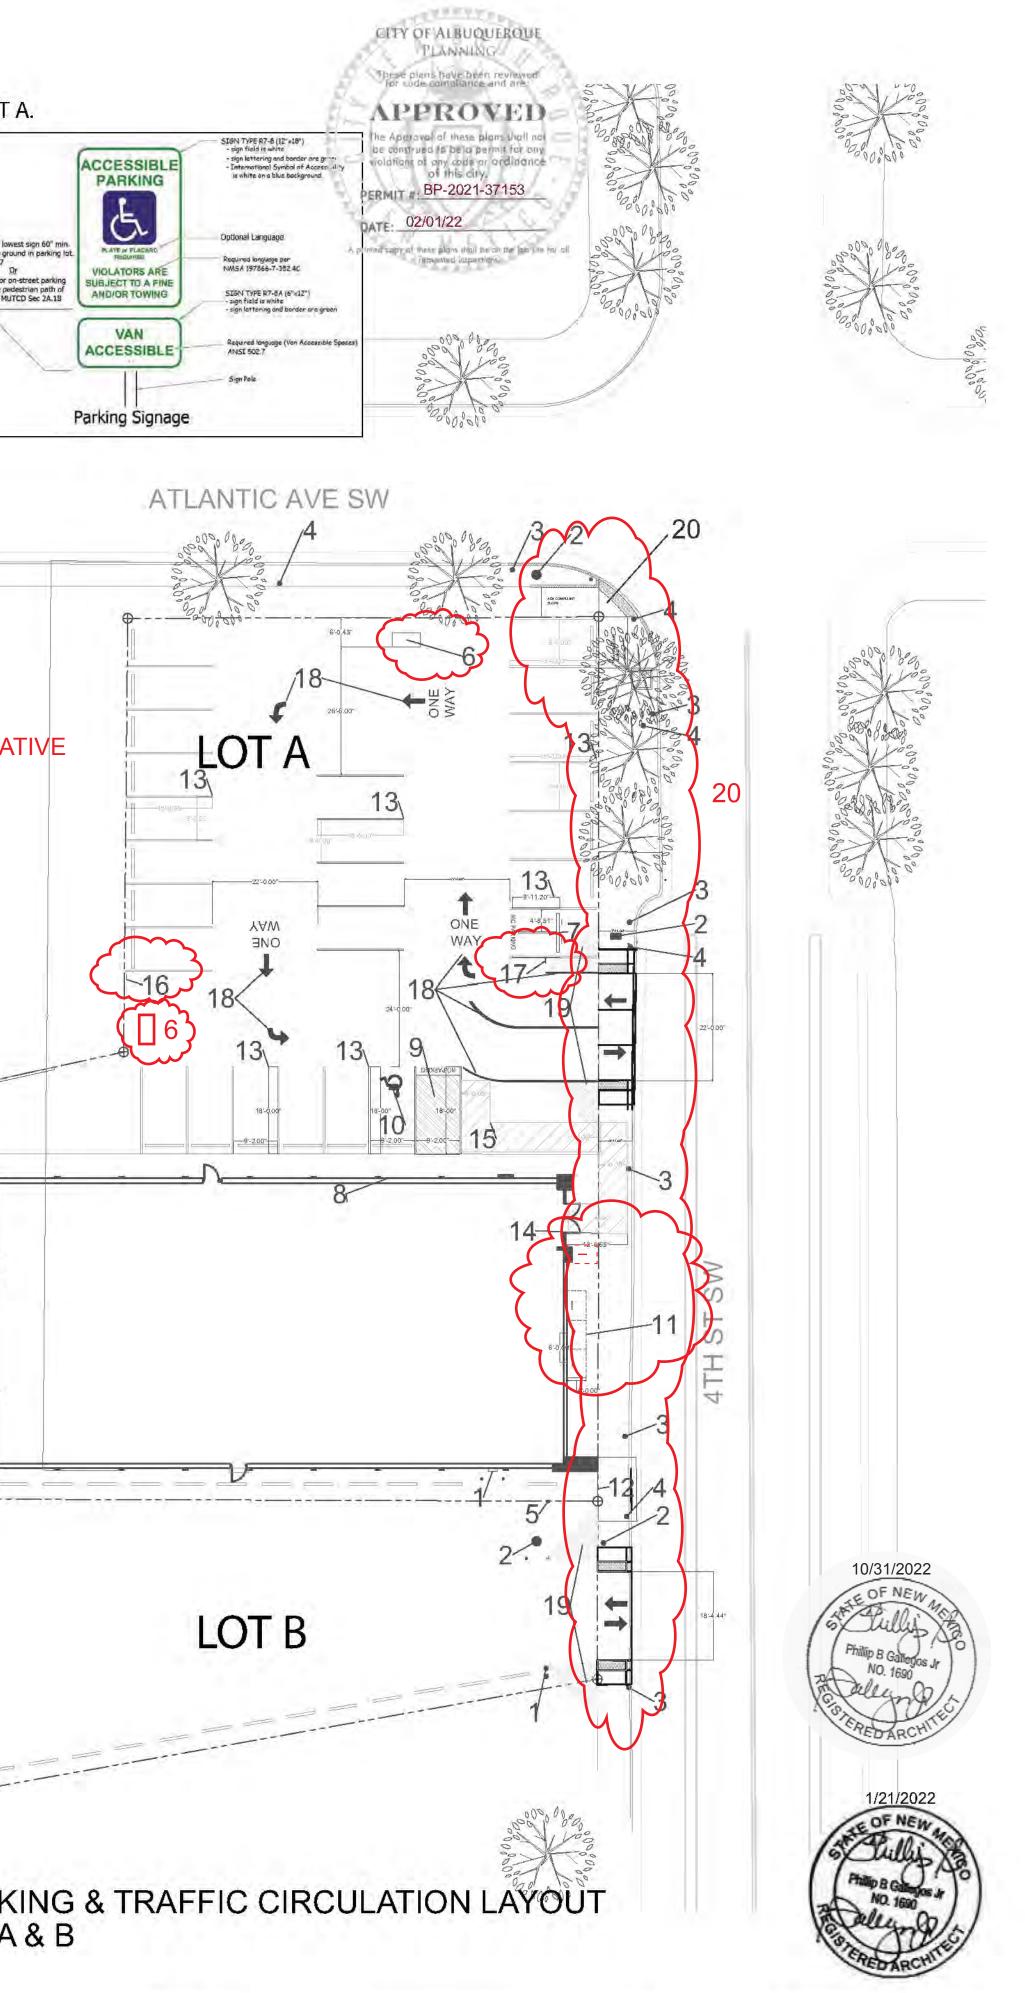

On Site Improvements.

We can certify that all improvements within the property boundaries were completed in accordance with the TCL except the following items:

Per the note 11 sheet TCL002 and Bicycle Rack requirements detail on Sheet TCL001, one bicycle loop was installed and not the three as indicated.

Per note 17 and 18 on sheet TCL002 the one way and do not enter sign were not installed.

We contacted the contractor by email, and he has not responded to date. We were contacted by the owner's representative, Ms. Andrea Plaza and she indicated that she had requested permission from the City's Waste Department to relocate the trash bin as they have had neighborhood issues. She will confirm this with a letter if required. These minor items are noted on the approved drawings with red lines.

Secondly, we found none of the offsite curb, gutter, and handicapped ramps were not installed per the approved drawing. It is our understanding the City of Albuquerque will be installing street improvements for 4<sup>th</sup> Street in the near future and therefore these items will be considered in the City project.