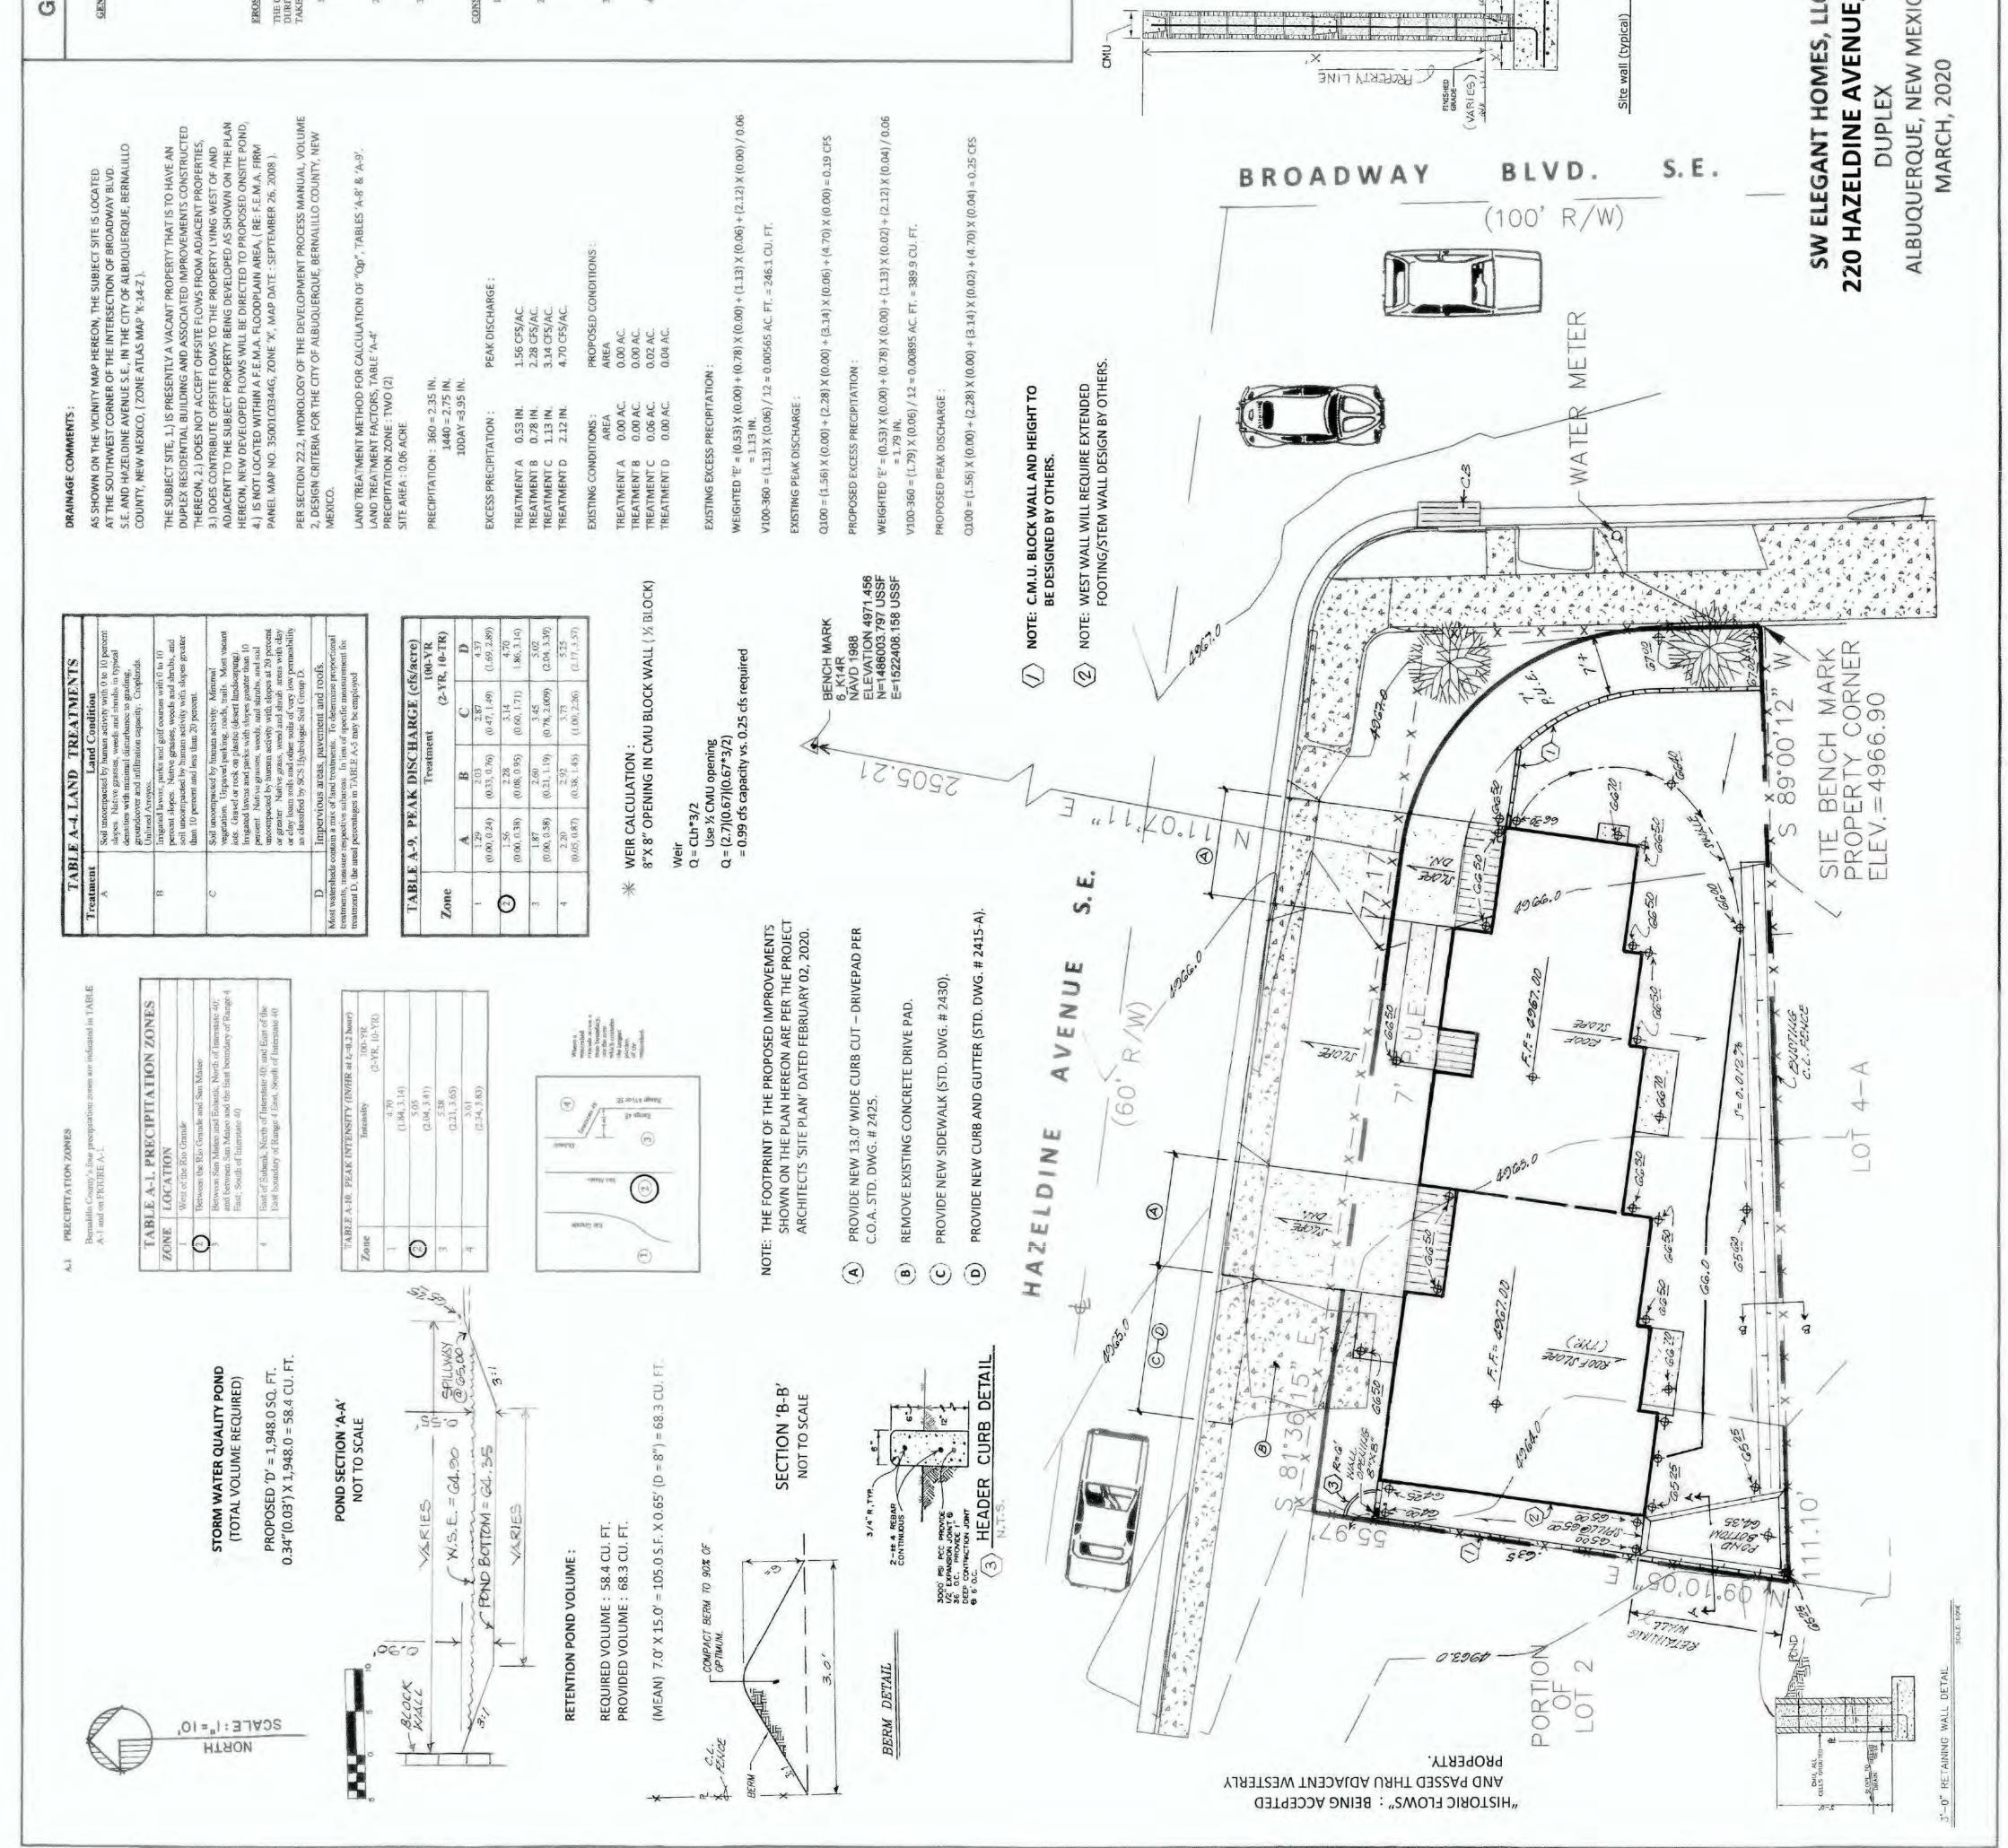

Dear Ms. Brissette: The following information lists our responses to your comments on this case of March 27<sup>th</sup>, 2020.

1. Please provide the weir calculations, per DPM Chapter 22.3.A.1, for the 3"x 6" opening in the CMU wall (turn block). A coefficient of 2.7 is typically used for the weir equation Q = CLH2/3. *This information has been added to the plan for the 8" by 8" pond overflow wall opening. The 3" x 6" openings have been removed.* 

2. Please provide a typical detail for the turned CMU block. This block needs to be at least four (4) inches above the proposed grade to avoid clogging. The wall with turn blocks has been converted to a small header curb (see Detail 3).

3. Provide sections through the proposed retaining walls along the Western property line and along Broadway, showing the footer, distance from the property/ROW lines, existing and proposed grades on either side of the wall. In accordance with DPM Ch.22, section 5 part B, grading and wall construction near the property line may not endanger adjacent property or constrain its use. Sections have been provided. The wall along the western property line will be constructed on the property line.

4. If the proposed retaining wall will create such an encroachment, written agreement from both landowners must be provided for such work. Written permission must include: signature of the property owner or owners representative, statement that undersigned is the owner or authorized representative, permission to construct the encroachment with a brief description of the encroachment. *Verbal permission has been secured. Written permission will be provided to you when it is received.* 