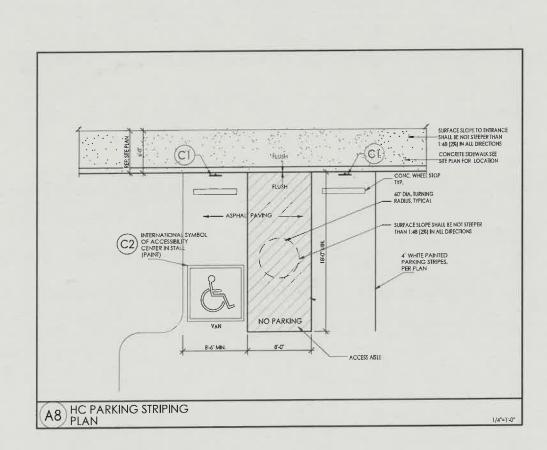

# ON PLANS ONLY). ACCESSIBLE PARKING SIGNAGE PER CABQ STANDARDS, REF. DETAIL C.1/AS-2.0 A.CCESSIBLE PARKING SIGNAGE PER CABQ STANDARDS, REF. DETAIL C.1/AS-2.0 PAINTED STRIPE HANDICAP ACCESSIBLE AISLE WITH "NO PARKING" IN CAPITAL LETTERS, 12" HIGH x2" WIDE, LOCATE SIGN [66-1-4.1.8 NM5A 1978), REF. DETAIL C2/AS-2.0 HANDICAP SYMBOL PER CABG STANDARDS, TYPICAL (6) PLACE REF. DETAIL C2/AS-2.0 NEW GRAVEL DRIVEWAY AND PARKING SPACES. NEW PARKING WHEE BUMPERS, REF DET A7/AS-2.0 8. 4" WIDE PAINTED STRIPE PER C.O.A. STANDARDS, REF. DETAIL A8/AS-2.0, TYP. P. EXISTING WASTE MANAGEMENT TRASH BINS DEDGE OF GRAVEL DRIVE-WAY REF. DETAIL A6/AS-2.0 11. LANDSCAPE AREA EXISTING LENSTING COVERED PORCH. 13. EXISTING 14. EXISTING SIDEWALK. 15. NEW 8" CONCRETE CURB. REF. DETAIL A11/2.0. 16. MOTORCYCLE PARKING SIGNAGE PER C.O.A. STANDARDS, TYP. REF. DETAIL C5/AS-2.0 17. 4XF MOTORCYCLE PARKING SPACE BY CABQ STANDARDS WITH PAINTED "MC" IN CAPITAL LETTERS, 12" HIGH X 2" WIDE AT MOTORCYCLE PARKING SPACE WITHEON PAVEMENT PER CABQ STANDARDS. SHRE LANE, PAINT CONC. CURB RED AND ADD SIGNAGE "NO PARKING, FIRE LANE, TYP. NEW 6" CONCRETE DED FOR ADA. ACCESIBLE PARKING SPACE. 20. 4"THICK CONCRETE CURB AND GUTTER (NO WORK) 21. ACCES POINT.