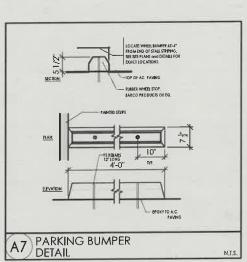

# ON PLANS ONLY). ACCESSIBLE PARKING SIGNAGE PER CABQ STANDARDS, REF. DETAIL C.1/AS-2.0 A.CCESSIBLE PARKING SIGNAGE PER CABQ STANDARDS, REF. DETAIL C.1/AS-2.0 PAINTED STRIPE HANDICAP ACCESSIBLE AISLE WITH "NO PARKING" IN CAPITAL LETTERS, 12" HIGH x2" WIDE, LOCATE SIGN [66-1-4.1.8 NM5A 1978), REF. DETAIL C2/AS-2.0 HANDICAP SYMBOL PER CABG STANDARDS, TYPICAL (6) PLACE REF. DETAIL C2/AS-2.0 NEW GRAVEL DRIVEWAY AND PARKING SPACES. NEW PARKING WHEE BUMPERS, REF DET A7/AS-2.0 8. 4" WIDE PAINTED STRIPE PER C.O.A. STANDARDS, REF. DETAIL A8/AS-2.0, TYP. P. EXISTING WASTE MANAGEMENT TRASH BINS DEDGE OF GRAVEL DRIVE-WAY REF. DETAIL A6/AS-2.0 11. LANDSCAPE AREA EXISTING LENSTING COVERED PORCH. 13. EXISTING 14. EXISTING SIDEWALK. 15. NEW 8" CONCRETE CURB. REF. DETAIL A11/2.0. 16. MOTORCYCLE PARKING SIGNAGE PER C.O.A. STANDARDS, TYP. REF. DETAIL C5/AS-2.0 17. 4XF MOTORCYCLE PARKING SPACE BY CABQ STANDARDS WITH PAINTED "MC" IN CAPITAL LETTERS, 12" HIGH X 2" WIDE AT MOTORCYCLE PARKING SPACE WITHEON PAVEMENT PER CABQ STANDARDS. SHRE LANE, PAINT CONC. CURB RED AND ADD SIGNAGE "NO PARKING, FIRE LANE, TYP. NEW 6" CONCRETE DED FOR ADA. ACCESIBLE PARKING SPACE. 20. 4"THICK CONCRETE CURB AND GUTTER (NO WORK) 21. ACCES POINT.