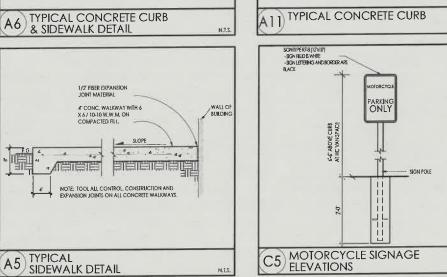

# ON PLANS ONLY). ACCESSIBLE PARKING SIGNAGE PER CABQ STANDARDS, REF. DETAIL C.1/AS-2.0 A.CCESSIBLE PARKING SIGNAGE PER CABQ STANDARDS, REF. DETAIL C.1/AS-2.0 PAINTED STRIPE HANDICAP ACCESSIBLE AISLE WITH "NO PARKING" IN CAPITAL LETTERS, 12" HIGH x2" WIDE, LOCATE SIGN [66-1-4.1.8 NM5A 1978), REF. DETAIL C2/AS-2.0 HANDICAP SYMBOL PER CABG STANDARDS, TYPICAL (6) PLACE REF. DETAIL C2/AS-2.0 NEW GRAVEL DRIVEWAY AND PARKING SPACES. NEW PARKING WHEE BUMPERS, REF DET A7/AS-2.0 8. 4" WIDE PAINTED STRIPE PER C.O.A. STANDARDS, REF. DETAIL A8/AS-2.0, TYP. P. EXISTING WASTE MANAGEMENT TRASH BINS DEDGE OF GRAVEL DRIVE-WAY REF. DETAIL A6/AS-2.0 11. LANDSCAPE AREA EXISTING LENSTING COVERED PORCH. 13. EXISTING 14. EXISTING SIDEWALK. 15. NEW 8" CONCRETE CURB. REF. DETAIL A11/2.0. 16. MOTORCYCLE PARKING SIGNAGE PER C.O.A. STANDARDS, TYP. REF. DETAIL C5/AS-2.0 17. 4XF MOTORCYCLE PARKING SPACE BY CABQ STANDARDS WITH PAINTED "MC" IN CAPITAL LETTERS, 12" HIGH X 2" WIDE AT MOTORCYCLE PARKING SPACE WITHEON PAVEMENT PER CABQ STANDARDS. SHRE LANE, PAINT CONC. CURB RED AND ADD SIGNAGE "NO PARKING, FIRE LANE, TYP. NEW 6" CONCRETE DED FOR ADA. ACCESIBLE PARKING SPACE. 20. 4"THICK CONCRETE CURB AND GUTTER (NO WORK) 21. ACCES POINT.