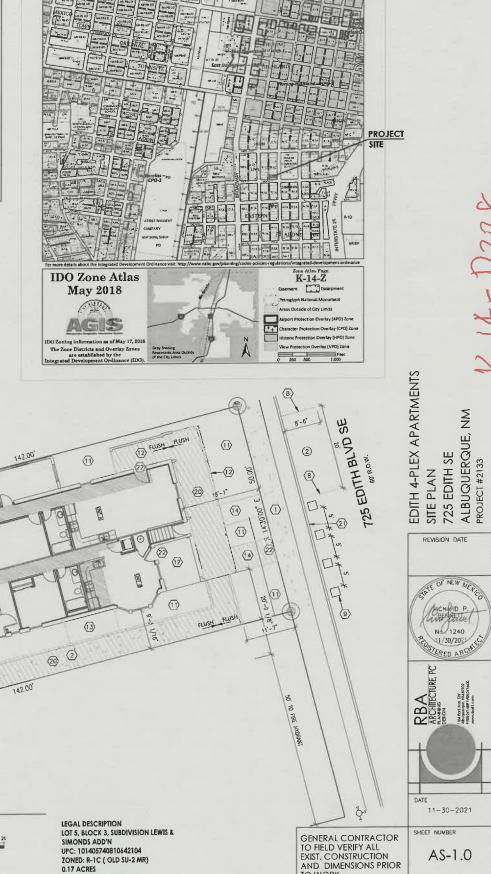

Sincerely,

Rick Bennett, Architect

ZONING ORDINANCE R-1C USABLE OPEN SPACE AREA [U.O.S.] = N/A MAXIMUM HEIGHT ALLOWED = 26 FI HEIGHT PROVIDED = 24'5" FIRE FLOW REQUIREMENTS TYPE V-B 6,114 SF 3,601 - 4,800 SF = 1,750 G.P.M. = 2 HOURS FLOW DURATIONS 1,750 G.PM. = 1 HYDRANTS = 500 FEET SPACE PARKING REQUIREMENTS

4 UNITS X 1.5/UNIT REQUIRED = 6 SPACES
TOTAL PROVIDED ON STREET = 1 SPACES
TOTAL PROVIDED ON STREET = 6 SPACES
TOTAL PROVIDED = 6 SPACES BICYCLE SPACES RESIDENCIAL USE = NO SPACES REQUIRED PER LESS THAN 5 MULTI-FAMILY UNITS TORCYCLE SPACES=1

# ON PLANS ONLY). ACCESSIBLE PARKING SIGNAGE PER CABQ STANDARDS, REF. DETAIL C.1/AS-2.0 A.CCESSIBLE PARKING SIGNAGE PER CABQ STANDARDS, REF. DETAIL C.1/AS-2.0 PAINTED STRIPE HANDICAP ACCESSIBLE AISLE WITH "NO PARKING" IN CAPITAL LETTERS, 12" HIGH x2" WIDE, LOCATE SIGN [66-1-4.1.8 NM5A 1978), REF. DETAIL C2/AS-2.0 HANDICAP SYMBOL PER CABG STANDARDS, TYPICAL (6) PLACE REF. DETAIL C2/AS-2.0 NEW GRAVEL DRIVEWAY AND PARKING SPACES. NEW PARKING WHEE BUMPERS, REF DET A7/AS-2.0 8. 4" WIDE PAINTED STRIPE PER C.O.A. STANDARDS, REF. DETAIL A8/AS-2.0, TYP. P. EXISTING WASTE MANAGEMENT TRASH BINS DEDGE OF GRAVEL DRIVE-WAY REF. DETAIL A6/AS-2.0 11. LANDSCAPE AREA EXISTING LENSTING COVERED PORCH. 13. EXISTING 14. EXISTING SIDEWALK. 15. NEW 8" CONCRETE CURB. REF. DETAIL A11/2.0. 16. MOTORCYCLE PARKING SIGNAGE PER C.O.A. STANDARDS, TYP. REF. DETAIL C5/AS-2.0 17. 4XF MOTORCYCLE PARKING SPACE BY CABQ STANDARDS WITH PAINTED "MC" IN CAPITAL LETTERS, 12" HIGH X 2" WIDE AT MOTORCYCLE PARKING SPACE WITHEON PAVEMENT PER CABQ STANDARDS. SHRE LANE, PAINT CONC. CURB RED AND ADD SIGNAGE "NO PARKING, FIRE LANE, TYP. NEW 6" CONCRETE DED FOR ADA. ACCESIBLE PARKING SPACE. 20. 4"THICK CONCRETE CURB AND GUTTER (NO WORK) 21. ACCES POINT.

### **GENERAL NOTES**

THE BUILDING OWNER WILL MANAGE THEIR RECYCLABLES AND TAKE THEM TO A DROP OFF LOCATION.

TO WORK.

TRAFFIC CIRCULATION LAYOUT 20 11) 4 ALLEY NO PARKING IN ALLEY

ALBUQUERQUE, NEW MEXICO.

SITE PLAN

BAR SCALE

A9 ACCESSIBLE AISLE

GRAVEL DRIVEWAY AND PARKING SPACES 1,2° R

1/2" R

EXPANSION JOINT TYP. -1/2" WIDE JOINT MATERIAL @ 20'-0" O.C. MAX. @ TANGENCY & WITHIN 12" OF INTERSECTIONS.

CONC. CURB-SEE SPEC. FOR FINISH