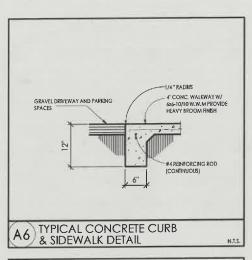

# ON PLANS ONLY). ACCESSIBLE PARKING SIGNAGE PER CABQ STANDARDS, REF. DETAIL C.1/AS-2.0 A.CCESSIBLE PARKING SIGNAGE PER CABQ STANDARDS, REF. DETAIL C.1/AS-2.0 PAINTED STRIPE HANDICAP ACCESSIBLE AISLE WITH "NO PARKING" IN CAPITAL LETTERS, 12" HIGH x2" WIDE, LOCATE SIGN [66-1-4.1.8 NM5A 1978), REF. DETAIL C2/AS-2.0 HANDICAP SYMBOL PER CABG STANDARDS, TYPICAL (6) PLACE REF. DETAIL C2/AS-2.0 NEW GRAVEL DRIVEWAY AND PARKING SPACES. NEW PARKING WHEE BUMPERS, REF DET A7/AS-2.0 8. 4" WIDE PAINTED STRIPE PER C.O.A. STANDARDS, REF. DETAIL A8/AS-2.0, TYP. P. EXISTING WASTE MANAGEMENT TRASH BINS DEDGE OF GRAVEL DRIVE-WAY REF. DETAIL A6/AS-2.0 11. LANDSCAPE AREA EXISTING LENSTING COVERED PORCH. 13. EXISTING 14. EXISTING SIDEWALK. 15. NEW 8" CONCRETE CURB. REF. DETAIL A11/2.0. 16. MOTORCYCLE PARKING SIGNAGE PER C.O.A. STANDARDS, TYP. REF. DETAIL C5/AS-2.0 17. 4XF MOTORCYCLE PARKING SPACE BY CABQ STANDARDS WITH PAINTED "MC" IN CAPITAL LETTERS, 12" HIGH X 2" WIDE AT MOTORCYCLE PARKING SPACE WITHEON PAVEMENT PER CABQ STANDARDS. SHRE LANE, PAINT CONC. CURB RED AND ADD SIGNAGE "NO PARKING, FIRE LANE, TYP. NEW 6" CONCRETE DED FOR ADA. ACCESIBLE PARKING SPACE. 20. 4"THICK CONCRETE CURB AND GUTTER (NO WORK) 21. ACCES POINT.