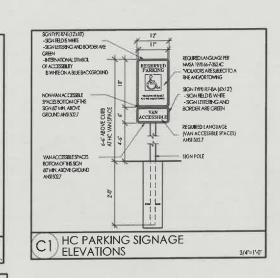

# ON PLANS ONLY). ACCESSIBLE PARKING SIGNAGE PER CABQ STANDARDS, REF. DETAIL C.1/AS-2.0 A.CCESSIBLE PARKING SIGNAGE PER CABQ STANDARDS, REF. DETAIL C.1/AS-2.0 PAINTED STRIPE HANDICAP ACCESSIBLE AISLE WITH "NO PARKING" IN CAPITAL LETTERS, 12" HIGH x2" WIDE, LOCATE SIGN [66-1-4.1.8 NM5A 1978), REF. DETAIL C2/AS-2.0 HANDICAP SYMBOL PER CABG STANDARDS, TYPICAL (6) PLACE REF. DETAIL C2/AS-2.0 NEW GRAVEL DRIVEWAY AND PARKING SPACES. NEW PARKING WHEE BUMPERS, REF DET A7/AS-2.0 8. 4" WIDE PAINTED STRIPE PER C.O.A. STANDARDS, REF. DETAIL A8/AS-2.0, TYP. P. EXISTING WASTE MANAGEMENT TRASH BINS DEDGE OF GRAVEL DRIVE-WAY REF. DETAIL A6/AS-2.0 11. LANDSCAPE AREA EXISTING LENSTING COVERED PORCH. 13. EXISTING 14. EXISTING SIDEWALK. 15. NEW 8" CONCRETE CURB. REF. DETAIL A11/2.0. 16. MOTORCYCLE PARKING SIGNAGE PER C.O.A. STANDARDS, TYP. REF. DETAIL C5/AS-2.0 17. 4XF MOTORCYCLE PARKING SPACE BY CABQ STANDARDS WITH PAINTED "MC" IN CAPITAL LETTERS, 12" HIGH X 2" WIDE AT MOTORCYCLE PARKING SPACE WITHEON PAVEMENT PER CABQ STANDARDS. SHRE LANE, PAINT CONC. CURB RED AND ADD SIGNAGE "NO PARKING, FIRE LANE, TYP. NEW 6" CONCRETE DED FOR ADA. ACCESIBLE PARKING SPACE. 20. 4"THICK CONCRETE CURB AND GUTTER (NO WORK) 21. ACCES POINT.