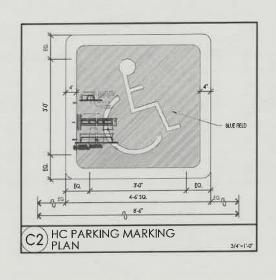

# ON PLANS ONLY). ACCESSIBLE PARKING SIGNAGE PER CABQ STANDARDS, REF. DETAIL C.1/AS-2.0 A.CCESSIBLE PARKING SIGNAGE PER CABQ STANDARDS, REF. DETAIL C.1/AS-2.0 PAINTED STRIPE HANDICAP ACCESSIBLE AISLE WITH "NO PARKING" IN CAPITAL LETTERS, 12" HIGH x2" WIDE, LOCATE SIGN [66-1-4.1.8 NM5A 1978), REF. DETAIL C2/AS-2.0 HANDICAP SYMBOL PER CABG STANDARDS, TYPICAL (6) PLACE REF. DETAIL C2/AS-2.0 NEW GRAVEL DRIVEWAY AND PARKING SPACES. NEW PARKING WHEE BUMPERS, REF DET A7/AS-2.0 8. 4" WIDE PAINTED STRIPE PER C.O.A. STANDARDS, REF. DETAIL A8/AS-2.0, TYP. P. EXISTING WASTE MANAGEMENT TRASH BINS DEDGE OF GRAVEL DRIVE-WAY REF. DETAIL A6/AS-2.0 11. LANDSCAPE AREA EXISTING LENSTING COVERED PORCH. 13. EXISTING 14. EXISTING SIDEWALK. 15. NEW 8" CONCRETE CURB. REF. DETAIL A11/2.0. 16. MOTORCYCLE PARKING SIGNAGE PER C.O.A. STANDARDS, TYP. REF. DETAIL C5/AS-2.0 17. 4XF MOTORCYCLE PARKING SPACE BY CABQ STANDARDS WITH PAINTED "MC" IN CAPITAL LETTERS, 12" HIGH X 2" WIDE AT MOTORCYCLE PARKING SPACE WITHEON PAVEMENT PER CABQ STANDARDS. SHRE LANE, PAINT CONC. CURB RED AND ADD SIGNAGE "NO PARKING, FIRE LANE, TYP. NEW 6" CONCRETE DED FOR ADA. ACCESIBLE PARKING SPACE. 20. 4"THICK CONCRETE CURB AND GUTTER (NO WORK) 21. ACCES POINT.