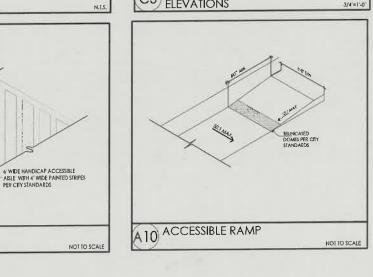

# ON PLANS ONLY). ACCESSIBLE PARKING SIGNAGE PER CABQ STANDARDS, REF. DETAIL C.1/AS-2.0 A.CCESSIBLE PARKING SIGNAGE PER CABQ STANDARDS, REF. DETAIL C.1/AS-2.0 PAINTED STRIPE HANDICAP ACCESSIBLE AISLE WITH "NO PARKING" IN CAPITAL LETTERS, 12" HIGH x2" WIDE, LOCATE SIGN [66-1-4.1.8 NM5A 1978), REF. DETAIL C2/AS-2.0 HANDICAP SYMBOL PER CABG STANDARDS, TYPICAL (6) PLACE REF. DETAIL C2/AS-2.0 NEW GRAVEL DRIVEWAY AND PARKING SPACES. NEW PARKING WHEE BUMPERS, REF DET A7/AS-2.0 8. 4" WIDE PAINTED STRIPE PER C.O.A. STANDARDS, REF. DETAIL A8/AS-2.0, TYP. P. EXISTING WASTE MANAGEMENT TRASH BINS DEDGE OF GRAVEL DRIVE-WAY REF. DETAIL A6/AS-2.0 11. LANDSCAPE AREA EXISTING LENSTING COVERED PORCH. 13. EXISTING 14. EXISTING SIDEWALK. 15. NEW 8" CONCRETE CURB. REF. DETAIL A11/2.0. 16. MOTORCYCLE PARKING SIGNAGE PER C.O.A. STANDARDS, TYP. REF. DETAIL C5/AS-2.0 17. 4XF MOTORCYCLE PARKING SPACE BY CABQ STANDARDS WITH PAINTED "MC" IN CAPITAL LETTERS, 12" HIGH X 2" WIDE AT MOTORCYCLE PARKING SPACE WITHEON PAVEMENT PER CABQ STANDARDS. SHRE LANE, PAINT CONC. CURB RED AND ADD SIGNAGE "NO PARKING, FIRE LANE, TYP. NEW 6" CONCRETE DED FOR ADA. ACCESIBLE PARKING SPACE. 20. 4"THICK CONCRETE CURB AND GUTTER (NO WORK) 21. ACCES POINT.

SITE PLAN

BAR SCALE

A9 ACCESSIBLE AISLE

GRAVEL DRIVEWAY AND PARKING SPACES 1,2° R

1/2" R

EXPANSION JOINT TYP. -1/2" WIDE JOINT MATERIAL @ 20'-0" O.C. MAX. @ TANGENCY & WITHIN 12" OF INTERSECTIONS.

CONC. CURB-SEE SPEC. FOR FINISH