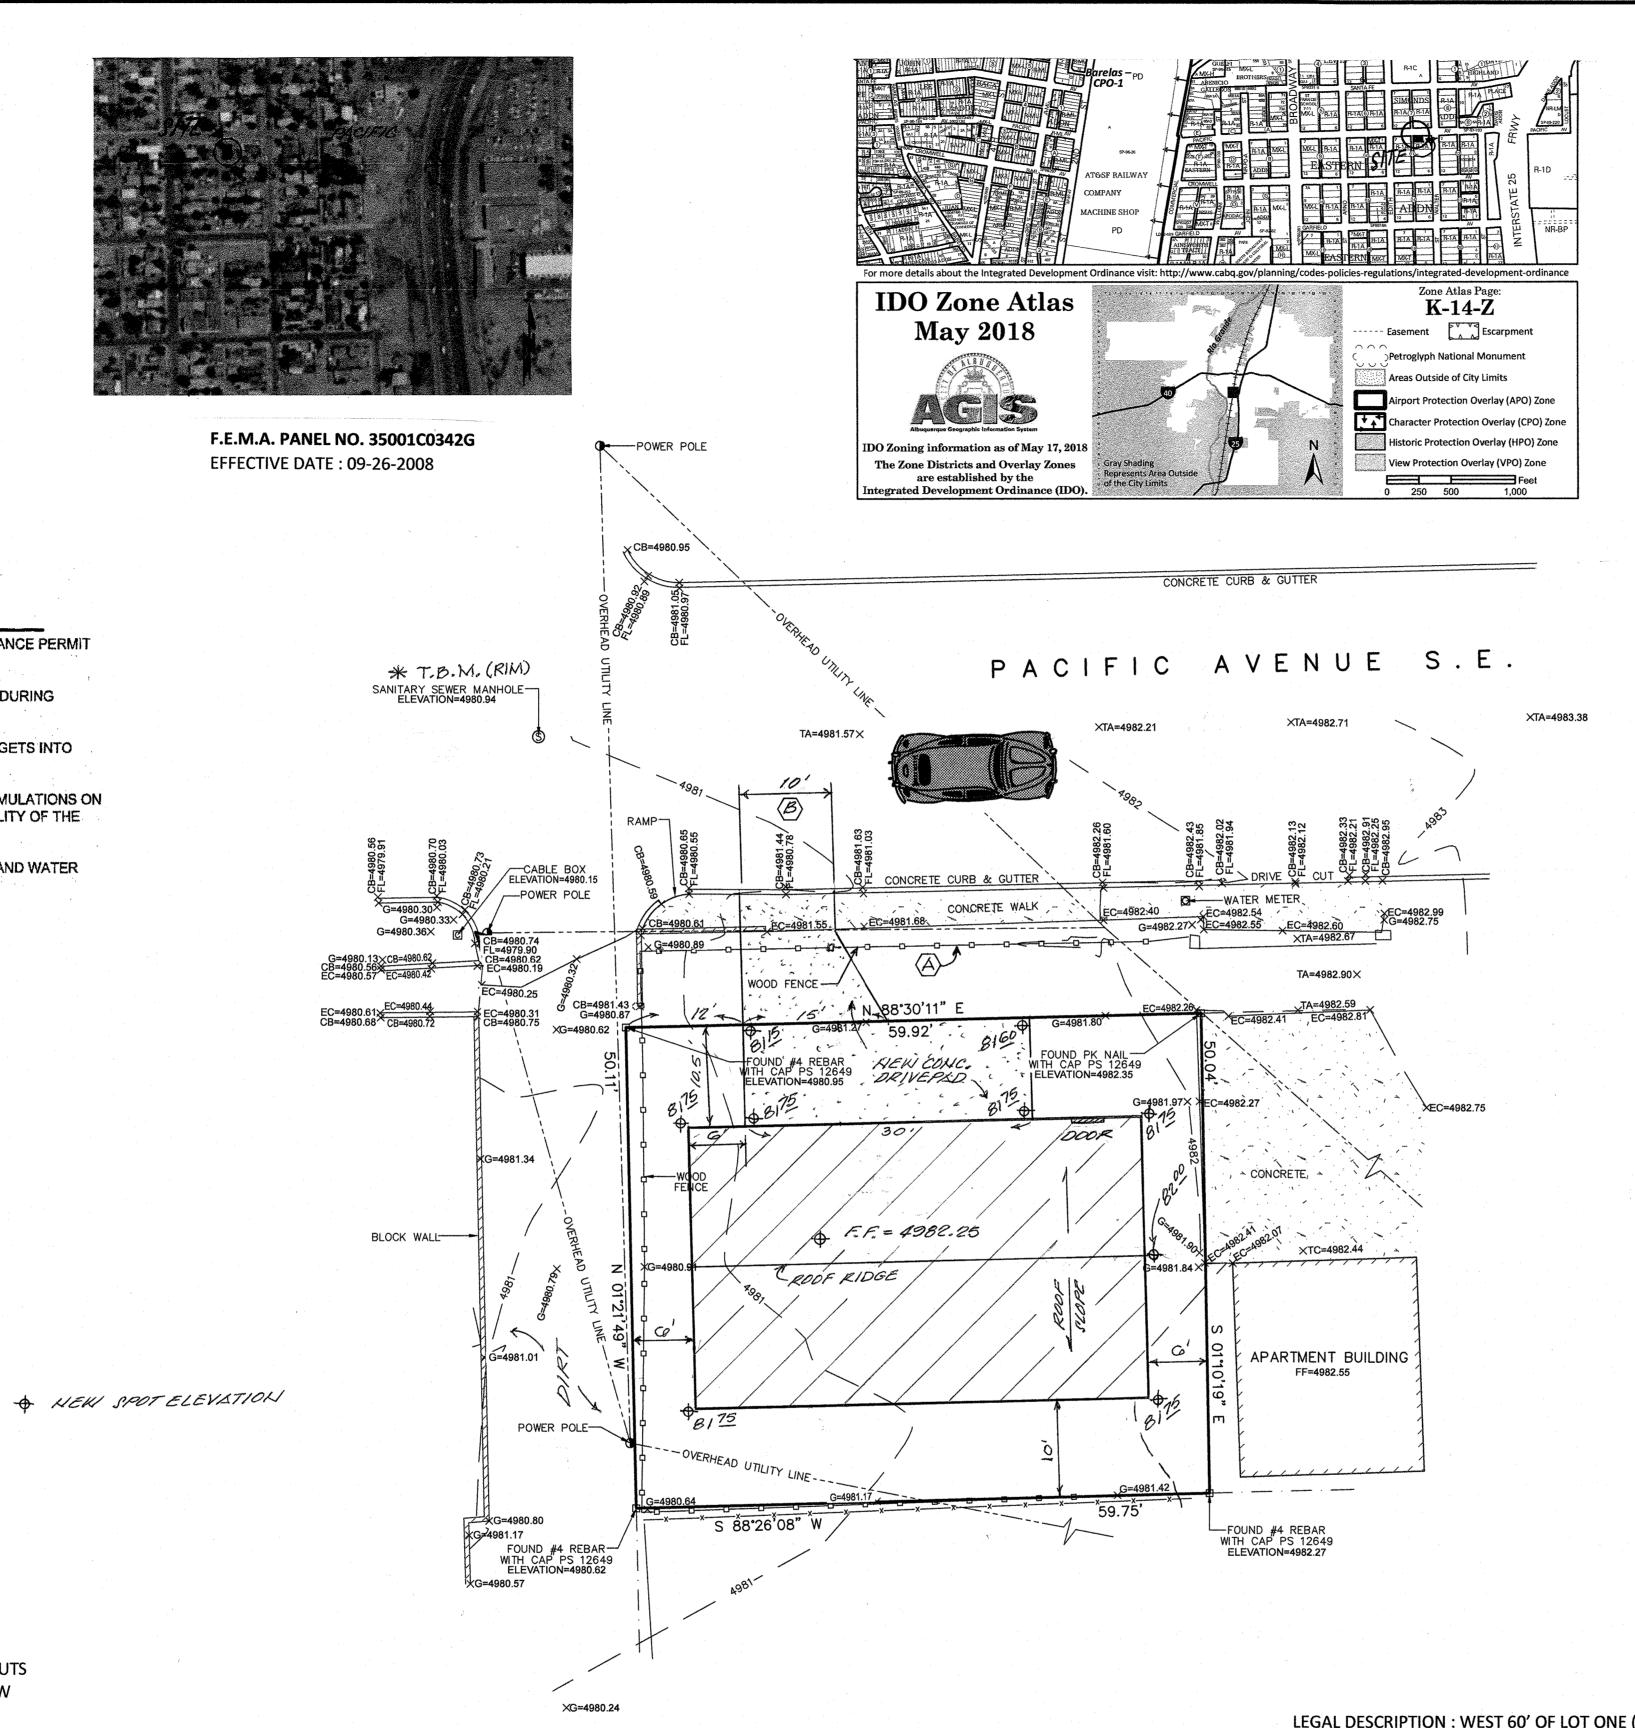

#### GENERAL NOTES:

1: CONTOUR INTERVAL IS ONE (1) FOOT.

- \* 2: ELEVATIONS ARE BASED ON CARLSON BRX7 GPS UNIT. ELEVATIONS SHOWN ARE NAVD 1988
- 3: UTILITIES SHOWN HEREON ARE IN THEIR APPROXIMATE LOCATION BASED ONLY ON ABOVE GROUND EVIDENCE FOUND IN THE FIELD AND AS-BUILT INFORMATION PROVIDED BY THE CLIENT. UTILITIES SHOWN HEREON, WHETHER INDICATED AS ABANDONED OR NOT, SHALL BE VERIFIED BY OTHERS FOR EXACT LOCATION AND/ OR DEPTH PRIOR TO EXCAVATION OR DESIGN CON-SIDERATIONS.
- 4: THIS IS NOT A BOUNDARY SURVEY. APPARENT PROPERTY CORNERS AND PROPERTY LINES ARE SHOWN FOR INFORMATION ONLY. BOUNDARY DATA SHOWN IS FROM PREVIOUS SURVEY REFERENCE HEREON

## EROSION CONTROL NOTES:

1. CONTRACTOR IS RESPONSIBLE FOR OBTAINING A TOPSOIL DISTURBANCE PERMIT PRIOR TO BEGINNING WORK.

2, CONTRACTOR IS RESPONSIBLE FOR MAINTAINING RUN-OFF ON SITE DURING CONSTRUCTION. • •

3. CONTRACTOR IS RESPONSIBLE FOR CLEANING ALL SEDIMENT THAT GETS INTO EXISTING RIGHT-OF-WAY.

4. REPAIR OF DAMAGED FACILITIES AND CLEANUP OF SEDIMENT ACCUMULATIONS ON ADJACENT PROPERTIES AND IN PUBLIC FACILITIES IS THE RESPONSIBILITY OF THE CONTRACTOR.

5. ALL EXPOSED EARTH SURFACES MUST BE PROTECTED FROM WIND AND WATER EROSION PRIOR TO FINAL ACCEPTANCE OF ANY PROJECT.

CB = CURB EC = EDGE OF CONCRETE FF = FINISH FLOOR FL = FLOWLINE G = GROUND TA = TOP OF ASPHALT

#### NOTES:

BUILDING PAD COMPACTION TO BE PER SOILS ENGINEER'S TEST RESULTS AND RECOMMENDATIONS.

CONTRACTOR TO PROVIDE ROOF GUTTERS AND DOWNSPOUTS (AS SHOWN) WITH SPLASH BOXES TO DISSIPATE DRAIN FLOW ENERGY.

CONTRACTOR TO PROVIDE POSITIVE DRAINAGE (2% MIN.) AWAY FROM STRUCTURE.

**PROJECT T.B.M.** : AS SHOWN ON THE PLAN HEREON.

- \*\*\* PAD CERTIFICATION IS REQUIRED PRIOR TO BUILDING PERMIT RELEASE.
- **\*\*\* ENGINEER'S CERTIFICATION IS REQUIRED FOR "CERTIFICATE** OF OCCUPANCY" RELEASE.

EXISTING WOOD FENCE TO BE REMOVED OR RELOCATED TO PROPERTY LINE.  $\langle A \rangle$ 

NOTE: PROVIDE NEW 10.0' WIDE  $\langle B \rangle$  CURB CUT AND DRIVEPAD PER C.O.A. STD. DWG. #2425 LEGAL DESCRIPTION : WEST 60' OF LOT ONE (1), BLOCK ELEVEN (11), EASTERN ADDITION, ALBUQUERQUE, NEW MEXICO.

BENCH MARK : AS REFERENCED ON THE PLAN HEREON: T.B.M. AS SHOWN.

#### DRAINAGE COMMENTS

AS SHOWN ON THE VICINITY MAP HEREON, THE SUBJECT SITE IS LOCATED ON THE SOUTH SIDE OF PACIFIC AVENUE S.E. AND WEST OF INTERSTATE HIGHWAY 25, IN THE CITY OF ALBUQUERQUE, BERNALILLO COUNTY, NEW MEXICO, (ZONE ATLAS 'K-14-Z').

THE SUBJECT SITE, 1.) IS TO HAVE A SINGLE FAMILY RESIDENCE AND ASSOCIATED IMPROVEMENTS CONSTRUCTED THEREON, (THIS GRADING AND DRAINAGE PLAN WAS PREPARED TO SUPPORT A BUILDING PERMIT APPLICATION FOR SAID PROPOSED RESIDENCE, 2.) DOES ACCEPT MINIMAL OFFSITE FLOWS FROM THE ADJACENT PROPERTY TO THE EAST AND WILL CONTINUE TO ACCEPT AND PASS THESE FLOWS THROUGH , 3.) DOES NOT CONTRIBUTE TO THE OFFSITE FLOWS OF ADJACENT PROPERTIES, 4.) IS NOT LOCATED WITHIN A DESIGNATED FLOODPLAIN (DESIGNATED ZONE 'X', REFERENCE FEMA PANEL NO. 35001CO342G, EFFECTIVE 09-26-2008).