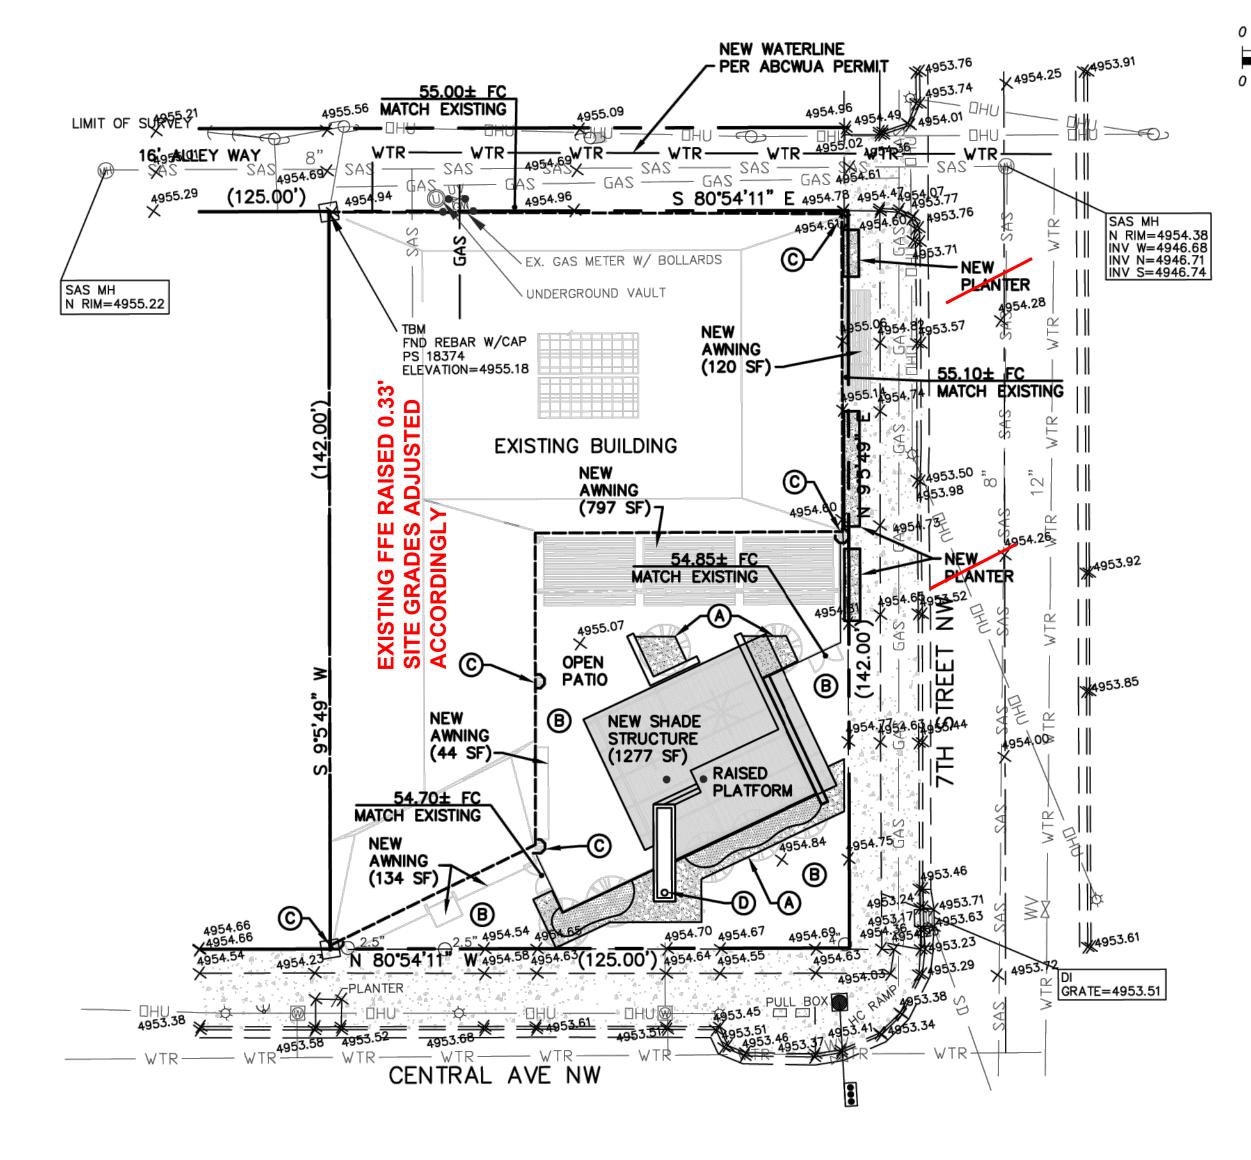

## GENERAL NOTES

- 1. PRIOR TO CONSTRUCTION, COORDINATE DETAILS WITH THE PROJECT ENGINEER/ARCHITECT AND OWNER.
- 2. TWO (2) WORKING DAYS PRIOR TO ANY EXCAVATION, CONTRACTOR MUST CONTACT NEW MEXICO ONE CALL 811 (505-260-1990), FOR LOCATION OF EXISTING UTILITIES. CONTRACTOR IS RESPONSIBLE FOR ANY DAMAGE TO EXISTING UTILITIES.
- 3. ALL UTILITIES NOT SHOWN ON THIS PLAN. PRIOR TO CONSTRUCTION, THE CONTRACTOR SHALL EXCAVATE AND VERIFY THE HORIZONTAL AND VERTICAL LOCATIONS OF SUSPECTED OBSTRUCTIONS INCLUDING EXISTING UTILITIES. SHOULD A CONFLICT EXIST, THE CONTRACTOR WILL NOTIFY THE ENGINEER/OWNER IMMEDIATELY SO THAT THE CONFLICT CAN BE RESOLVED WITH A MINIMUM AMOUNT OF DELAY.
- 4. ALL EXCAVATION SHALL BE GOVERNED BY FEDERAL, STATE AND LOCAL LAWS, RULES AND REGULATIONS CONCERNING CONSTRUCTION SAFETY AND HEALTH, OSHA 29 CFR 1926.650. ALL EXCAVATION, TRENCHING, AND SHORING ACTIVITIES MUST BE CARRIED OUT IN ACCORDANCE WITH OSHA 29 CFR 1926.650 SUBPART
- 5. IT IS THE CONTRACTOR'S RESPONSIBILITY TO KNOW AND COMPLY WITH THE "OCCUPATIONAL SAFETY AND HEALTH ACT OF 1970".
- 6. SCARIFY AREA UNDER NEW CONCRETE AND PAVEMENT BASECOURSE TO A DEPTH OF 6" AND RECOMPACT SUBGRADE TO 95% MAX. DENSITY AS DETERMINED BY ASTM D-1557 UNLESS NOTED OTHERWISE.
- 7. EXERCISE CARE TO AVOID DISTURBING EXISTING UTILITIES. COORDINATE WITH THE UTILITY COMPANIES FOR ANY REQUIRED RELOCATIONS, AND IN ORDER TO PREVENT SERVICE DISRUPTION.
- 8. CONTRACTOR SHALL PROVIDE REASONABLE ACCESS TO ALL FACILITIES WITHIN THE PROJECT AREA DURING CONSTRUCTION.
- 9. THE CONTRACTOR IS TO TAKE NECESSARY SAFETY PRECAUTIONS AS REQUIRED BY FEDERAL, STATE AND LOCAL AUTHORITIES TO PROTECT PEDESTRIAN AND VEHICULAR TRAFFIC IN THE CONSTRUCTION AREA.
- 10. THE CONTRACTOR SHALL REMOVE AND DISPOSE OF ALL CONSTRUCTION DEBRIS AND ABANDONED UTILITY LINES THAT ARE EXPOSED AS A RESULT OF CONSTRUCTION AS SOON AS POSSIBLE UNLESS OTHERWISE DIRECTED BY THE OWNER.
- 11. THE CONTRACTOR SHALL PROVIDE THE OWNER WITH "AS-BUILT" INFORMATION.
- 12. OWNER IS RESPONSIBLE FOR GEOTCHNICAL EVALUATION REPORT PREFORMED BY A REGISTERED GEOTECHNICAL ENGINEER. EVALUATION SHALL PROVIDE DRAINAGE RECOMMENDATIONS, COLAPSIBLE/EXPANSIVE SOILS IDENTIFICATION, AND A SITE SOIL PERCOLATION RATE. COORDINATE THE PROPOSED DEVELOPMENT SHOWN ON THIS PLAN WITH RESULTS FROM THE GEOTECHNICAL INVESTIGATION REPORT, IF ANY REPORT CRITERIA CANNOT BE MET, CONTACT THE GEOTECHNICAL ENGINEER FOR SUPPLEMENTAL RECOMMENDATIONS. IF COLAPSIBLE/EXPANSIVE SOILS ARE IDENTIFIED, CONTRACTOR MUST INFORM THE ENGINEER PRIOR TO CONSTRUCTION.
- 13. WHEN BUTTING NEW CONCRETE TO EXISTING, PROVIDE A NEAT SAWCUT LINE, OR REMOVE EXISTING CONCRETE UP TO NEAREST JOINT AND PROVIDE NEW WITH EXPANSION JOINT BETWEEN.
- 14. ALL LANDSCAPED AREAS SHALL BE DEPRESSED APPROXIMATELY 6" (MAX.) BELOW ADJACENT CONCRETE.
- 15. PROVIDE POSITIVE DRAINAGE AWAY FROM ALL BUILDINGS AND FENCES. RIPRAP/SPLASHPADS SHALL BE PROVIDED AT ROOF DRAIN DOWNSPOUTS AND FENCE DRAINAGE OUTLETS. DRAINAGE OPENING IN FENCE TO FACILITATE POSITIVE DRAINAGE THROUGH FENCE TOWARDS ROW.
- 16. THIS IS NOT A BOUNDARY SURVEY OR ALTA, PROPERTY LINES, EASEMENTS LINES AND ROW LINES SHOWN ARE PER RECORDED PLAT.
- 17. SITE SURVEY IS PROVIDED BY THE OWNER AND EXISTING INFORMATION SHOWN HAS BEEN VERIFIED IN THE FIELD. COORDINATE WITH THE OWNER/CONTRACTOR FOR SURVEY DATA FILES.
- 18. PRIOR TO CONSTRUCTION, A PROFESSIONAL SURVEYOR SHALL VERIFY ALL CONSTRUCTION MARKINGS, STAKINGS, EXISTING PROPERTY LINES, AND EASEMENTS. COORDINATE EXISTING EASEMENTS WITH UNDERLYING OWNERS. COORDINATE ANY ENCROACHMENTS WITH THE OWNER.
- 19. EXISTING INFORMATION SHOWN ON THIS PLAN WAS OBTAINED WITHOUT THE BENEFIT OF A TITLE REPORT OR ALTA; OTHER EASEMENTS MAY EXIST THAT ARE NOT SHOWN ON THIS PLAN.
- 20. ADDITIONAL SUB-SURFACE AND SURFACE UTILITIES MAY EXIST IN THE AREA OTHER THAN WHAT IS SHOWN. NEW MEXICO ONE-CALL SHALL BE CONTACTED ALONG WITH UTILITY OWNERS PRIOR TO ANY DISTURBANCE OF EXISTING GRADE.

## KEYED NOTES

- A. CUT EXISTING CONCRETE TO FACILITATE PLANTER PER ARCH. GRADE AREA TO PROVIDE POSITIVE DRAINAGE AWAY FROM STRUCTURES AT 5% MIN.
- B. EXISTING CONCRETE TO REMAIN.
- C. MAINTAIN EXISTING ROOF DRAIN DOWNSPOUT.
- D. DIRECT NEW ROOF DRAIN DOWNSPOUT TO SPLASH PAD IN PLANTER AREA.

## DRAINAGE ANALYSIS

THE COA PROCEDURE FOR 40 ACRES AND SMALLER (DPM CHAPTER 6) IS USED FOR ANALYSIS. THESE CALCULATIONS ANALYZE THE HYDROLOGY FOR THE PROPOSED DEVELOPED CONDITIONS UPON A 100 YEAR RAINFALL EVENT. RESULTS OF THE HYDROLOGY AND HYDRAULIC CALCULATIONS ARE PRESENTED BELOW.

EXISTING ESTIMATED RUN OFF

TOTAL IMPERVIOUS AREA = 0.407 AC.
PEAK DISCHARGE (TABLE 6.2.14)

ZONE 3, TREATMENT D = 4.49 CFS/AC

ANALYSIS RESULTS

Q100 = (0.407 AC)(4.49 CFS/AC) = 1.83 CFS

PROPOSED ESTIMATED RUN OFF

TOTAL IMPERVIOUS AREA = 0.380 AC.
PEAK DISCHARGE (TABLE 6.2.14)

ZONE 3, TREATMENT D = 4.49 CFS/AC

ZONE 3, TREATMENT B = 2.49 CFS/AC

ANALYSIS RESULTS

Q100 = (0.395 AC)(4.49) + (0.012 AC)(2.49) = 1.80 CFS

SWQV = (0.26 IN)(FT/12 IN)(2,372 SF) = 52 CF (PAYMENT IN LIEU)

### CONCLUSION

THE PROPOSED SITE WILL NOT INCREASE RUNOFF TO THE ROW. THE STORMWATER QUALITY VOLUME (SWQV) WILL BE PAYMENT IN LIEU. OVERFLOW FROM SITE WILL BE DIRECTED TOWARDS THE ROW. ON—SITE STORM DRAINAGE DESIGN WILL BE PRIVATELY OWNED AND MAINTAINED BY THE PROPERTY OWNER.

## **LEGEND**

10' 20'

1/2"

4954.69 EXISTING ELEVATION

— GAS — UNDERGROUND GAS LINE
— SAS — SANITARY SEWER LINE

--- WTR--- POTABLE WATER LINE
--- SD --- STORM DRAIN

--- DHU --- OVERHEAD UTILITY LINE
--- ELC --- ELECTRICAL SERVICE

## PROPERTY DESCRIPTION

LOTS 13-16, BLOCK 14, OF NEW MEXICO TOWN COMPANY'S ORIGINAL TOWNSITE IN THE CITY OF ALBUQUERQUE, PER PLAT RECORDED ON 12/07/1882, IN THE COUNTY CLERK'S OFFICE, BERNALILLO COUNTY NEW MEXICO.

## PROJECT INFORMATION

ZONING: SU-2
GROSS FLOOR AREA: 5,380 SF
ADJACENT LOTS: SU-2
CONSTRUCTION TYPE: N/A (SEE

SU-2 E: N/A (SEE ARCH. PLAN) 0.407 AC.

101405705845823705