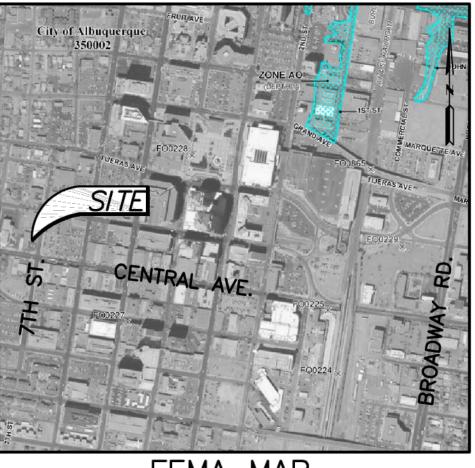

CULATIONS ARE PRESENTED BELOW.

EXISTING ESTIMATED RUN OFF

TOTAL IMPERVIOUS AREA = 0.407 AC.
PEAK DISCHARGE (TABLE 6.2.14)

ZONE 3, TREATMENT D = 4.49 CFS/AC

ANALYSIS RESULTS

Q100 = (0.407 AC)(4.49 CFS/AC) = 1.83 CFS

PROPOSED ESTIMATED RUN OFF

TOTAL IMPERVIOUS AREA = 0.380 AC.
PEAK DISCHARGE (TABLE 6.2.14)

ZONE 3, TREATMENT D = 4.49 CFS/AC

ZONE 3, TREATMENT B = 2.49 CFS/AC

ANALYSIS RESULTS

Q100 = (0.395 AC)(4.49) + (0.012 AC)(2.49) = 1.80 CFS

SWQV = (0.26 IN)(FT/12 IN)(2,372 SF) = 52 CF (PAYMENT IN LIEU)

### CONCLUSION

THE PROPOSED SITE WILL NOT INCREASE RUNOFF TO THE ROW. THE STORMWATER QUALITY VOLUME (SWQV) WILL BE PAYMENT IN LIEU. OVERFLOW FROM SITE WILL BE DIRECTED TOWARDS THE ROW. ON—SITE STORM DRAINAGE DESIGN WILL BE PRIVATELY OWNED AND MAINTAINED BY THE PROPERTY OWNER.



FEMA MAP 35001C0334G, 9/26/2008 FLOOD ZONE X

## **LEGEND**

10' 20'

1/2"

4954.69 EXISTING ELEVATION

— GAS — UNDERGROUND GAS LINE
— SAS — SANITARY SEWER LINE

--- WTR--- POTABLE WATER LINE
--- SD --- STORM DRAIN

--- DHU --- OVERHEAD UTILITY LINE
--- ELC --- ELECTRICAL SERVICE

## PROPERTY DESCRIPTION

LOTS 13-16, BLOCK 14, OF NEW MEXICO TOWN COMPANY'S ORIGINAL TOWNSITE IN THE CITY OF ALBUQUERQUE, PER PLAT RECORDED ON 12/07/1882, IN THE COUNTY CLERK'S OFFICE, BERNALILLO COUNTY NEW MEXICO.



APPROVAL OF GRADING & DRAINAGE PLAN(S) SHALL EXPIRE TWO (2) YEARS AFTER THE APPROAL DATE BY THE CITY IF NO BUILDING PERMIT HAS BEEN PULLED ON THE DEVELOPMENT.

## PROJECT INFORMATION

ZONING: SU-2
GROSS FLOOR AREA: 5,380 SF
ADJACENT LOTS: SU-2
CONSTRUCTION TYPE: N/A (SEE

SU-2 E: N/A (SEE ARCH. PL