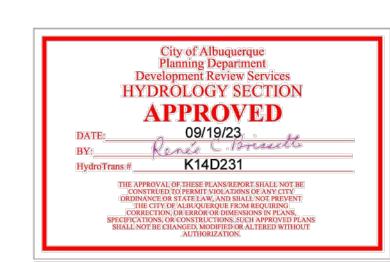

**Engineer's Certification Date: 08/06/24** 

Engineer's Stamp Date: 08/29/23

Hydrology File: K14D231

Dear Mr. Casares:

PO Box 1293 Based on the Certification received 08/06/2024 and site visit on 08/09/2024, this letter serves as

a "green tag" from Hydrology Section for a Permanent Certificate of Occupancy to be issued by

the Building and Safety Division.

Renée C. Brissette

Albuquerque If you have any questions, please contact me at 924-3995 or rbrissette@cabq.gov.

Sincerely,

NM 87103

www.cabq.gov

Renée C. Brissette, P.E. CFM

Senior Engineer, Hydrology

Planning Department