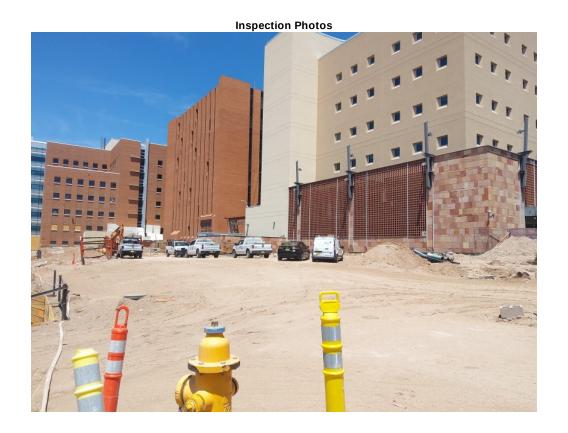

#### Site Walk:

| Question                                                                                 | Yes         | No          | N/A         | Comment                                                                                               |
|------------------------------------------------------------------------------------------|-------------|-------------|-------------|-------------------------------------------------------------------------------------------------------|
| Is there a proper posting sign?                                                          | $\boxtimes$ |             |             | SWPPP Sign is posted on Mulberry and Silver                                                           |
| Are areas that have been disturbed, but not under construction been properly stabilized? |             |             | $\boxtimes$ |                                                                                                       |
| Velocity Reduction Devices i.e. Check Dams, Berms, Etc.                                  |             |             |             |                                                                                                       |
| Silt Fence                                                                               | $\boxtimes$ |             |             | Silt fence along parts of the West perimeter.                                                         |
| Wattles/Filter Sock                                                                      | $\boxtimes$ |             |             |                                                                                                       |
| Inlet Protection                                                                         |             | $\boxtimes$ |             |                                                                                                       |
| Cut Back Curbs                                                                           |             |             | $\boxtimes$ |                                                                                                       |
| Waste Management                                                                         | $\boxtimes$ |             |             |                                                                                                       |
| Vehicle Tracking Control                                                                 |             | $\boxtimes$ |             | Need to install VTC on both entrances on the west Monitor trackout sweep as necessary Sweeper on site |
| Material Storage                                                                         | $\boxtimes$ |             |             |                                                                                                       |
| Dust Control                                                                             | $\boxtimes$ |             |             |                                                                                                       |
| Street Sweeping                                                                          |             | $\boxtimes$ |             |                                                                                                       |
| Construction Washouts i.e. Concrete, Paint, Stucco Etc.                                  |             |             |             |                                                                                                       |
| Discharge Points                                                                         | $\boxtimes$ |             |             |                                                                                                       |
| Sanitary Stations                                                                        | $\boxtimes$ |             |             |                                                                                                       |
| Stockpiles                                                                               | X           |             |             | Stockpiles are being actively used.                                                                   |
| Other                                                                                    |             |             | $\boxtimes$ |                                                                                                       |