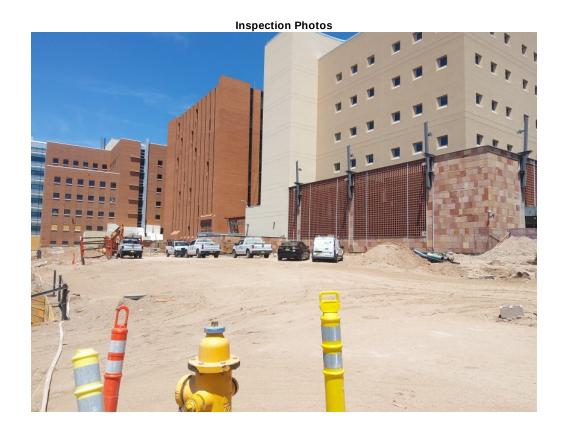

| Site waik:                                                                               |             |             |             |                                                                                                       |
|------------------------------------------------------------------------------------------|-------------|-------------|-------------|-------------------------------------------------------------------------------------------------------|
| Question                                                                                 | Yes         | No          | N/A         | Comment                                                                                               |
| Is there a proper posting sign?                                                          | $\boxtimes$ |             |             | SWPPP Sign is posted on Mulberry and Silver                                                           |
| Are areas that have been disturbed, but not under construction been properly stabilized? |             |             |             |                                                                                                       |
| Velocity Reduction Devices i.e. Check Dams, Berms, Etc.                                  |             |             |             |                                                                                                       |
| Silt Fence                                                                               | $\boxtimes$ |             |             | Silt fence along parts of the West perimeter.                                                         |
| Wattles/Filter Sock                                                                      | $\boxtimes$ |             |             |                                                                                                       |
| Inlet Protection                                                                         |             | $\boxtimes$ |             |                                                                                                       |
| Cut Back Curbs                                                                           |             |             | $\boxtimes$ |                                                                                                       |
| Waste Management                                                                         | $\boxtimes$ |             |             |                                                                                                       |
| Vehicle Tracking Control                                                                 |             | $\boxtimes$ |             | Need to install VTC on both entrances on the west Monitor trackout sweep as necessary Sweeper on site |
| Material Storage                                                                         | $\boxtimes$ |             |             |                                                                                                       |
| Dust Control                                                                             | $\boxtimes$ |             |             |                                                                                                       |
| Street Sweeping                                                                          |             | $\boxtimes$ |             |                                                                                                       |
| Construction Washouts i.e. Concrete, Paint, Stucco Etc.                                  |             |             |             |                                                                                                       |
| Discharge Points                                                                         | $\boxtimes$ |             |             |                                                                                                       |
| Sanitary Stations                                                                        | $\boxtimes$ |             |             |                                                                                                       |
| Stockpiles                                                                               | $\boxtimes$ |             |             | Stockpiles are being actively used.                                                                   |
| Other                                                                                    |             |             | X           |                                                                                                       |

#### **Action Log:**

| Location                          | Action Type       | Action Required                                                       | Date Noted | Date<br>Completed | Initials |
|-----------------------------------|-------------------|-----------------------------------------------------------------------|------------|-------------------|----------|
| Inlet Protection - Silver and Oak | Corrective Action | Repair or Replace Filter sock around inlets                           | 07-22-2020 |                   |          |
| VTC                               | Maintenance       | VTC needs to be installed on the north west entrance                  | 06-12-2020 |                   |          |
| VTC - Silver and Oak              | Corrective Action | Need to install VTC/Rock pad at access points                         | 07-22-2020 |                   |          |
| Sweep Street - Frontage rd        | Corrective Action | Sweep street for heavy trackout. Sweeping was on going while on site. | 07-24-2020 |                   |          |
| CWO                               | Corrective Action | Need to pick up CWO spoils around pump and by crane.                  | 08-04-2020 |                   |          |