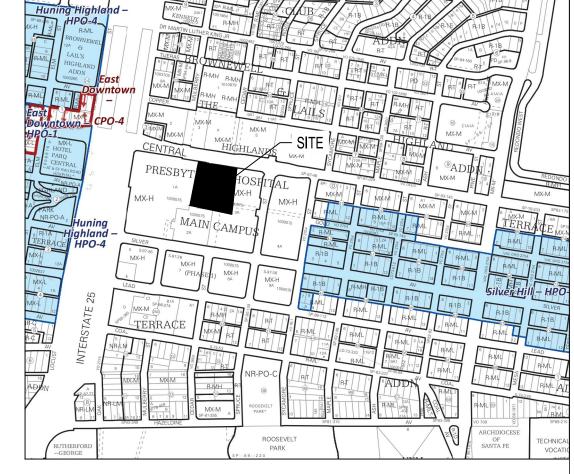

#### BACKGROUND:

PRESBYTERIAN HOSPITAL PLANS TO CONSTRUCT AN ADDITION AT THE EMERGENCY DEPARTMENT TO EXPAND THE WAITING ROOM AT THE DOWNTOWN HOSPITAL LOCATED AT 1100 CENTRAL AVE SE.

#### METHODOLOGY:

THE SITE IS LOCATED IN THE CITY OF ALBUQUERQUE AND SECTION 22.2 OF THE DEVELOPMENT PROCESS MANUAL (DMP) WAS USED TO ANALYZE THE EXISTING AND PROPOSED DRAINAGE. THE PROJECT IS LOCATED BETWEEN THE RIO GRANDE AND SAN MATEO AND IS WITHIN PRECIPITATION ZONE 2.