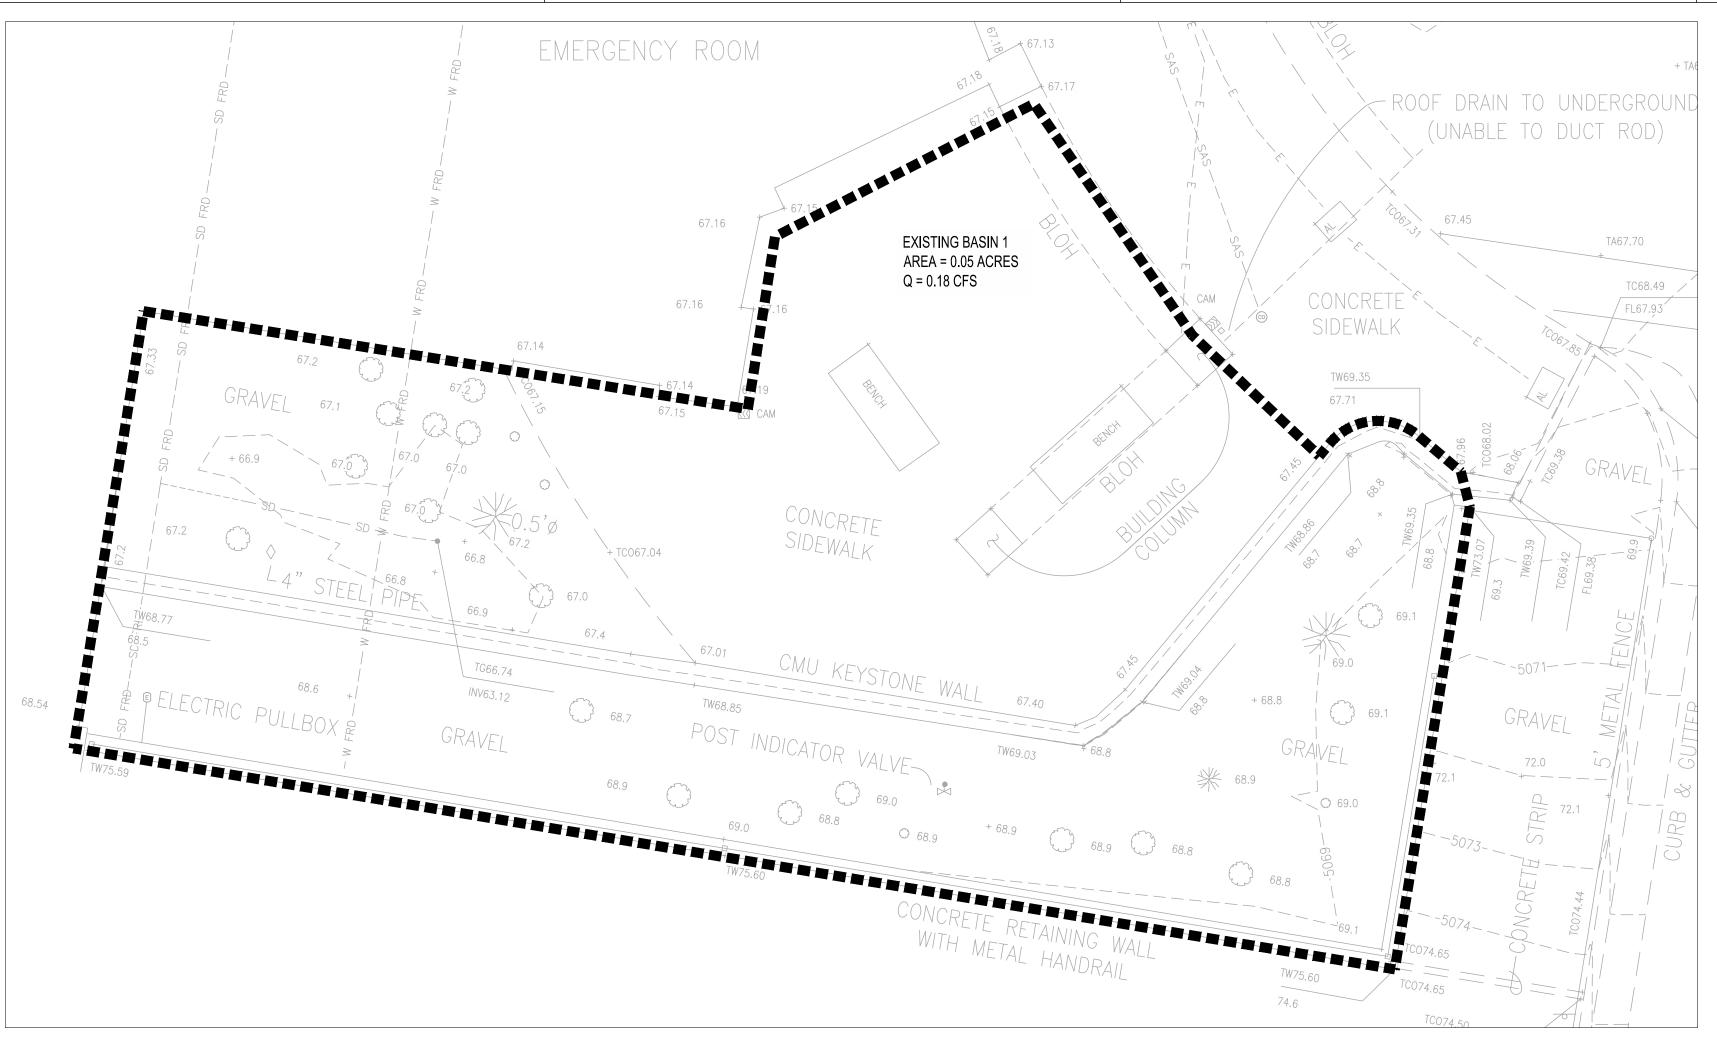

## EXISTING DRAINAGE MANAGEMENT PLAN

PROPOSED DRAINAGE MANAGEMENT PLAN

EXISTING BASIN BOUNDARY

---- 5069 ---- EXISTING CONTOURS

VICINITY MAP

### **EXISTING CONDITIONS:**

THE EXISTING SITE IS DEVELOPED AND INCLUDES AN EXISTING BUILDING AND EXISTING LANDSCAPE AREAS. THE EXISTING SITE CURRENTLY DISCHARGES FREELY INTO THE PUBLIC RIGHT OF WAY.

EXISTING BASIN 1 IS APPROXIMATELY 0.05 ACRES AND DISCHARGES APPROXIMATELY 0.2 CFS.

REFER TO THE DRAINAGE MANAGEMENT PLAN FOR DELINEATION OF THE DRAINAGE BASIN, LAND TREATMENT AND RUNOFF PEAK FLOW RATES.

NO RETENTION VOLUME WILL BE PROVIDED WITH THESE SITE MODIFICATIONS. RETENTION COULD BE PROVIDED ONSITE BUT THE SITE IS EXTREMELY CONGESTED WITH LITTLE AVAILABLE SPACE TO PROVIDE ONSITE STORM WATER RETENTION. FOR THESE REASONS THE OWNER IS ELECTING TO MAKE PAYMENT IN LIEU OF ONSITE MANAGEMENT. THE WATER QUALITY VOLUME AND FEES WILL BE BASED ON THE CALCULATED STORM WATER QUALITY VOLUME (SWQV) REQUIRED FOR THE EMERGENCY DEPARTMENT ADDITION.

| PRESBYTERIAN ED WAITING ROOM EXPANSION & CT/MRI RENOVATIONS |          |       |                            |      |       |       |           |          |          |                                 |                  |
|-------------------------------------------------------------|----------|-------|----------------------------|------|-------|-------|-----------|----------|----------|---------------------------------|------------------|
| Existing Developed Conditions Basin Data Table              |          |       |                            |      |       |       |           |          |          |                                 |                  |
| This table is based on the DPM Section 22.2, Zone: 2        |          |       |                            |      |       |       |           |          |          |                                 |                  |
| Basin                                                       | Area     | Area  | Land Treatment Percentages |      |       |       | Q(100yr)  | Q(100yr) | V(100yr) | <b>V</b> <sub>(100yr-6hr)</sub> | V <sub>(10</sub> |
| ID                                                          | (SQ. FT) | (AC.) | Α                          | В    | С     | D     | (cfs/ac.) | (CFS)    | (inches) | (CF)                            | (                |
| 1                                                           | 1983     | 0.05  | 0.0%                       | 0.0% | 53.2% | 46.8% | 3.9       | 0.2      | 1.59     | 263                             | 2                |