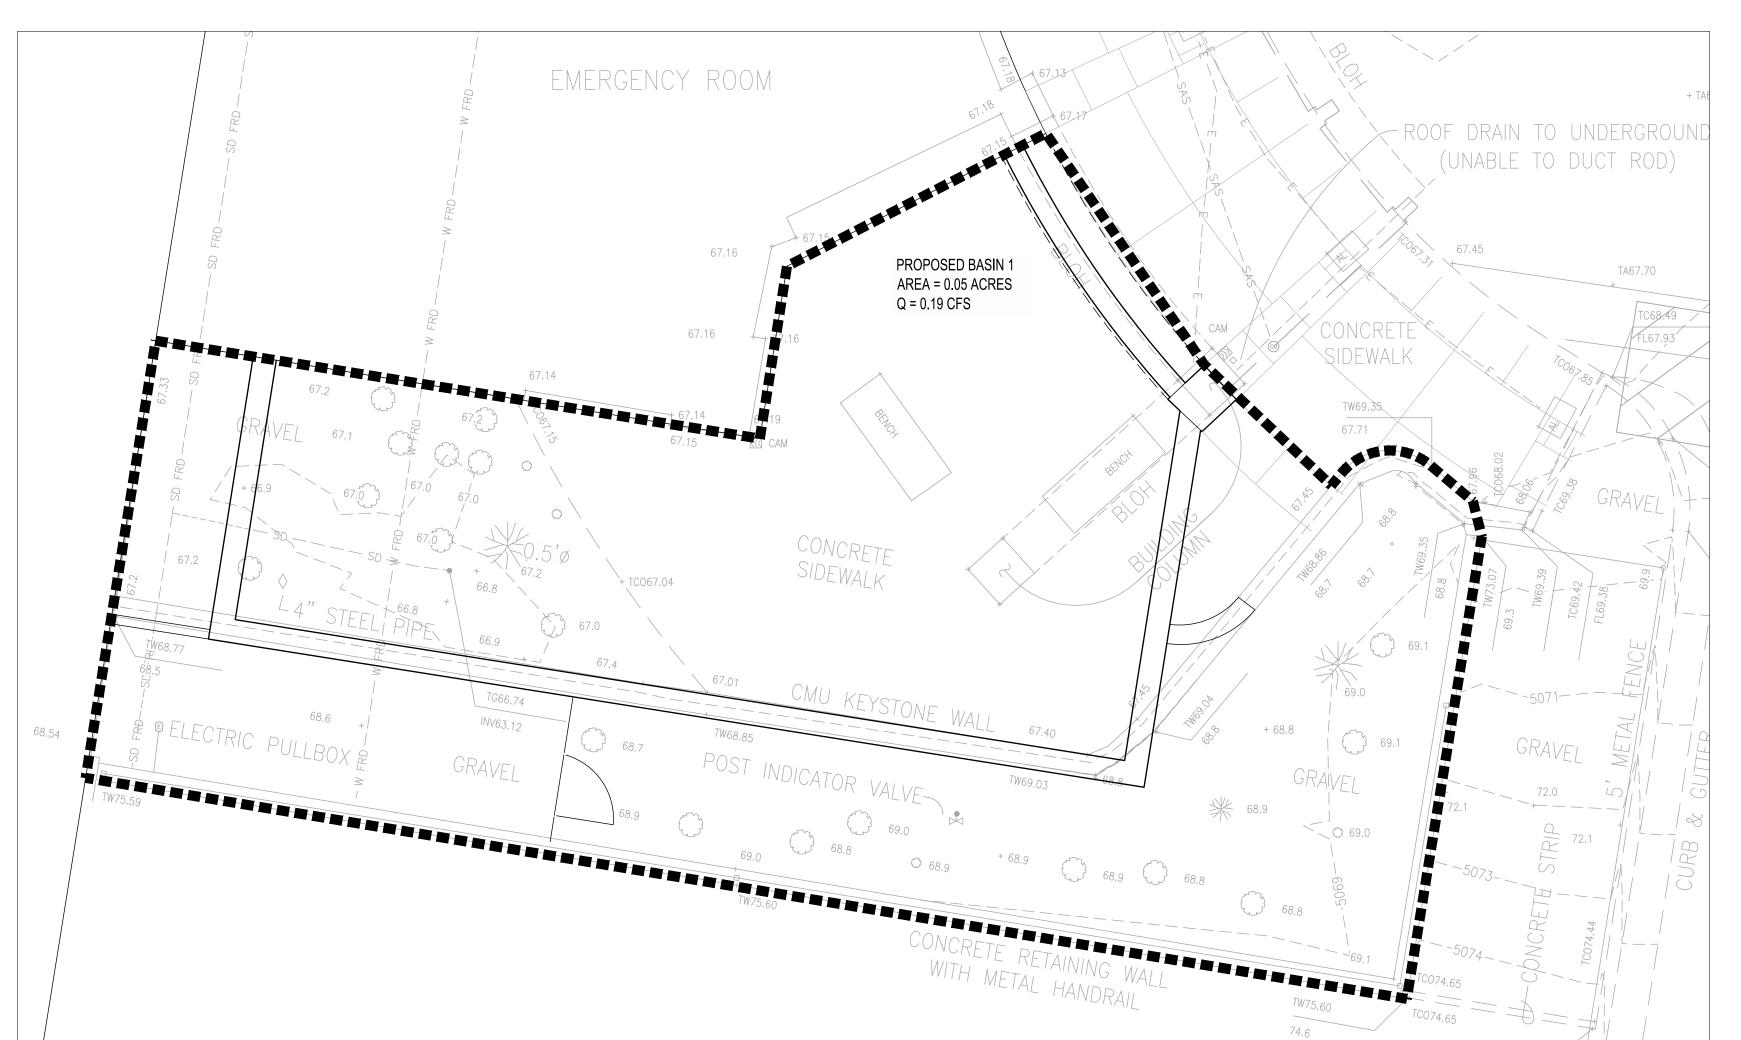

## EXISTING DRAINAGE MANAGEMENT PLAN

PROPOSED DRAINAGE MANAGEMENT PLAN

EXISTING BASIN BOUNDARY

---- 5069 ---- EXISTING CONTOURS

VICINITY MAP

#### PROPOSED CONDITIONS:

THE SCOPE OF THE ADDITION IS TO EXPAND THE EMERGENCY DEPARTMENT WAITING ROOM AT THE DOWNTOWN HOSPITAL. THE PROPOSED SITE WILL MAINTAIN SIMILAR DRAINAGE PATTERNS AS EXISTING.

PROPOSED BASIN 1 IS APPROXIMATELY 0.05 ACRES AND DISCHARGES APPROXIMATELY 0.2 CFS.

REFER TO THE DRAINAGE MANAGEMENT PLAN FOR DELINEATION OF THE DRAINAGE BASIN, LAND TREATMENT AND RUNOFF PEAK FLOW RATES.

NO RETENTION VOLUME WILL BE PROVIDED WITH THESE SITE MODIFICATIONS. RETENTION COULD BE PROVIDED ONSITE BUT THE SITE IS EXTREMELY CONGESTED WITH LITTLE AVAILABLE SPACE TO PROVIDE ONSITE STORM WATER RETENTION. FOR THESE REASONS THE OWNER IS ELECTING TO MAKE PAYMENT IN LIEU OF ONSITE MANAGEMENT. THE WATER QUALITY VOLUME AND FEES WILL BE BASED ON THE CALCULATED STORM WATER QUALITY VOLUME (SWQV) REQUIRED FOR THE EMERGENCY DEPARTMENT ADDITION.

|       | PRESBYTERIAN ED WAITING ROOM EXPANSION & CT/MRI RENOVATIONS |       |                            |      |       |          |           |          |                          |      |      |
|-------|-------------------------------------------------------------|-------|----------------------------|------|-------|----------|-----------|----------|--------------------------|------|------|
|       | Proposed Developed Conditions Basin Data Table              |       |                            |      |       |          |           |          |                          |      |      |
|       | This table is based on the DPM Section 22.2, Zone: 2        |       |                            |      |       |          |           |          |                          |      |      |
| Basin | Area                                                        | Area  | Land Treatment Percentages |      |       | Q(100yr) | Q(100yr)  | V(100yr) | V <sub>(100yr-6hr)</sub> | SWQV |      |
| ID    | (SQ. FT)                                                    | (AC.) | Α                          | В    | С     | D        | (cfs/ac.) | (CFS)    | (inches)                 | (CF) | (CF) |
| 1     | 1983                                                        | 0.05  | 0.0%                       | 0.0% | 29.3% | 70.7%    | 4.2       | 0.2      | 1.83                     | 302  | 30   |