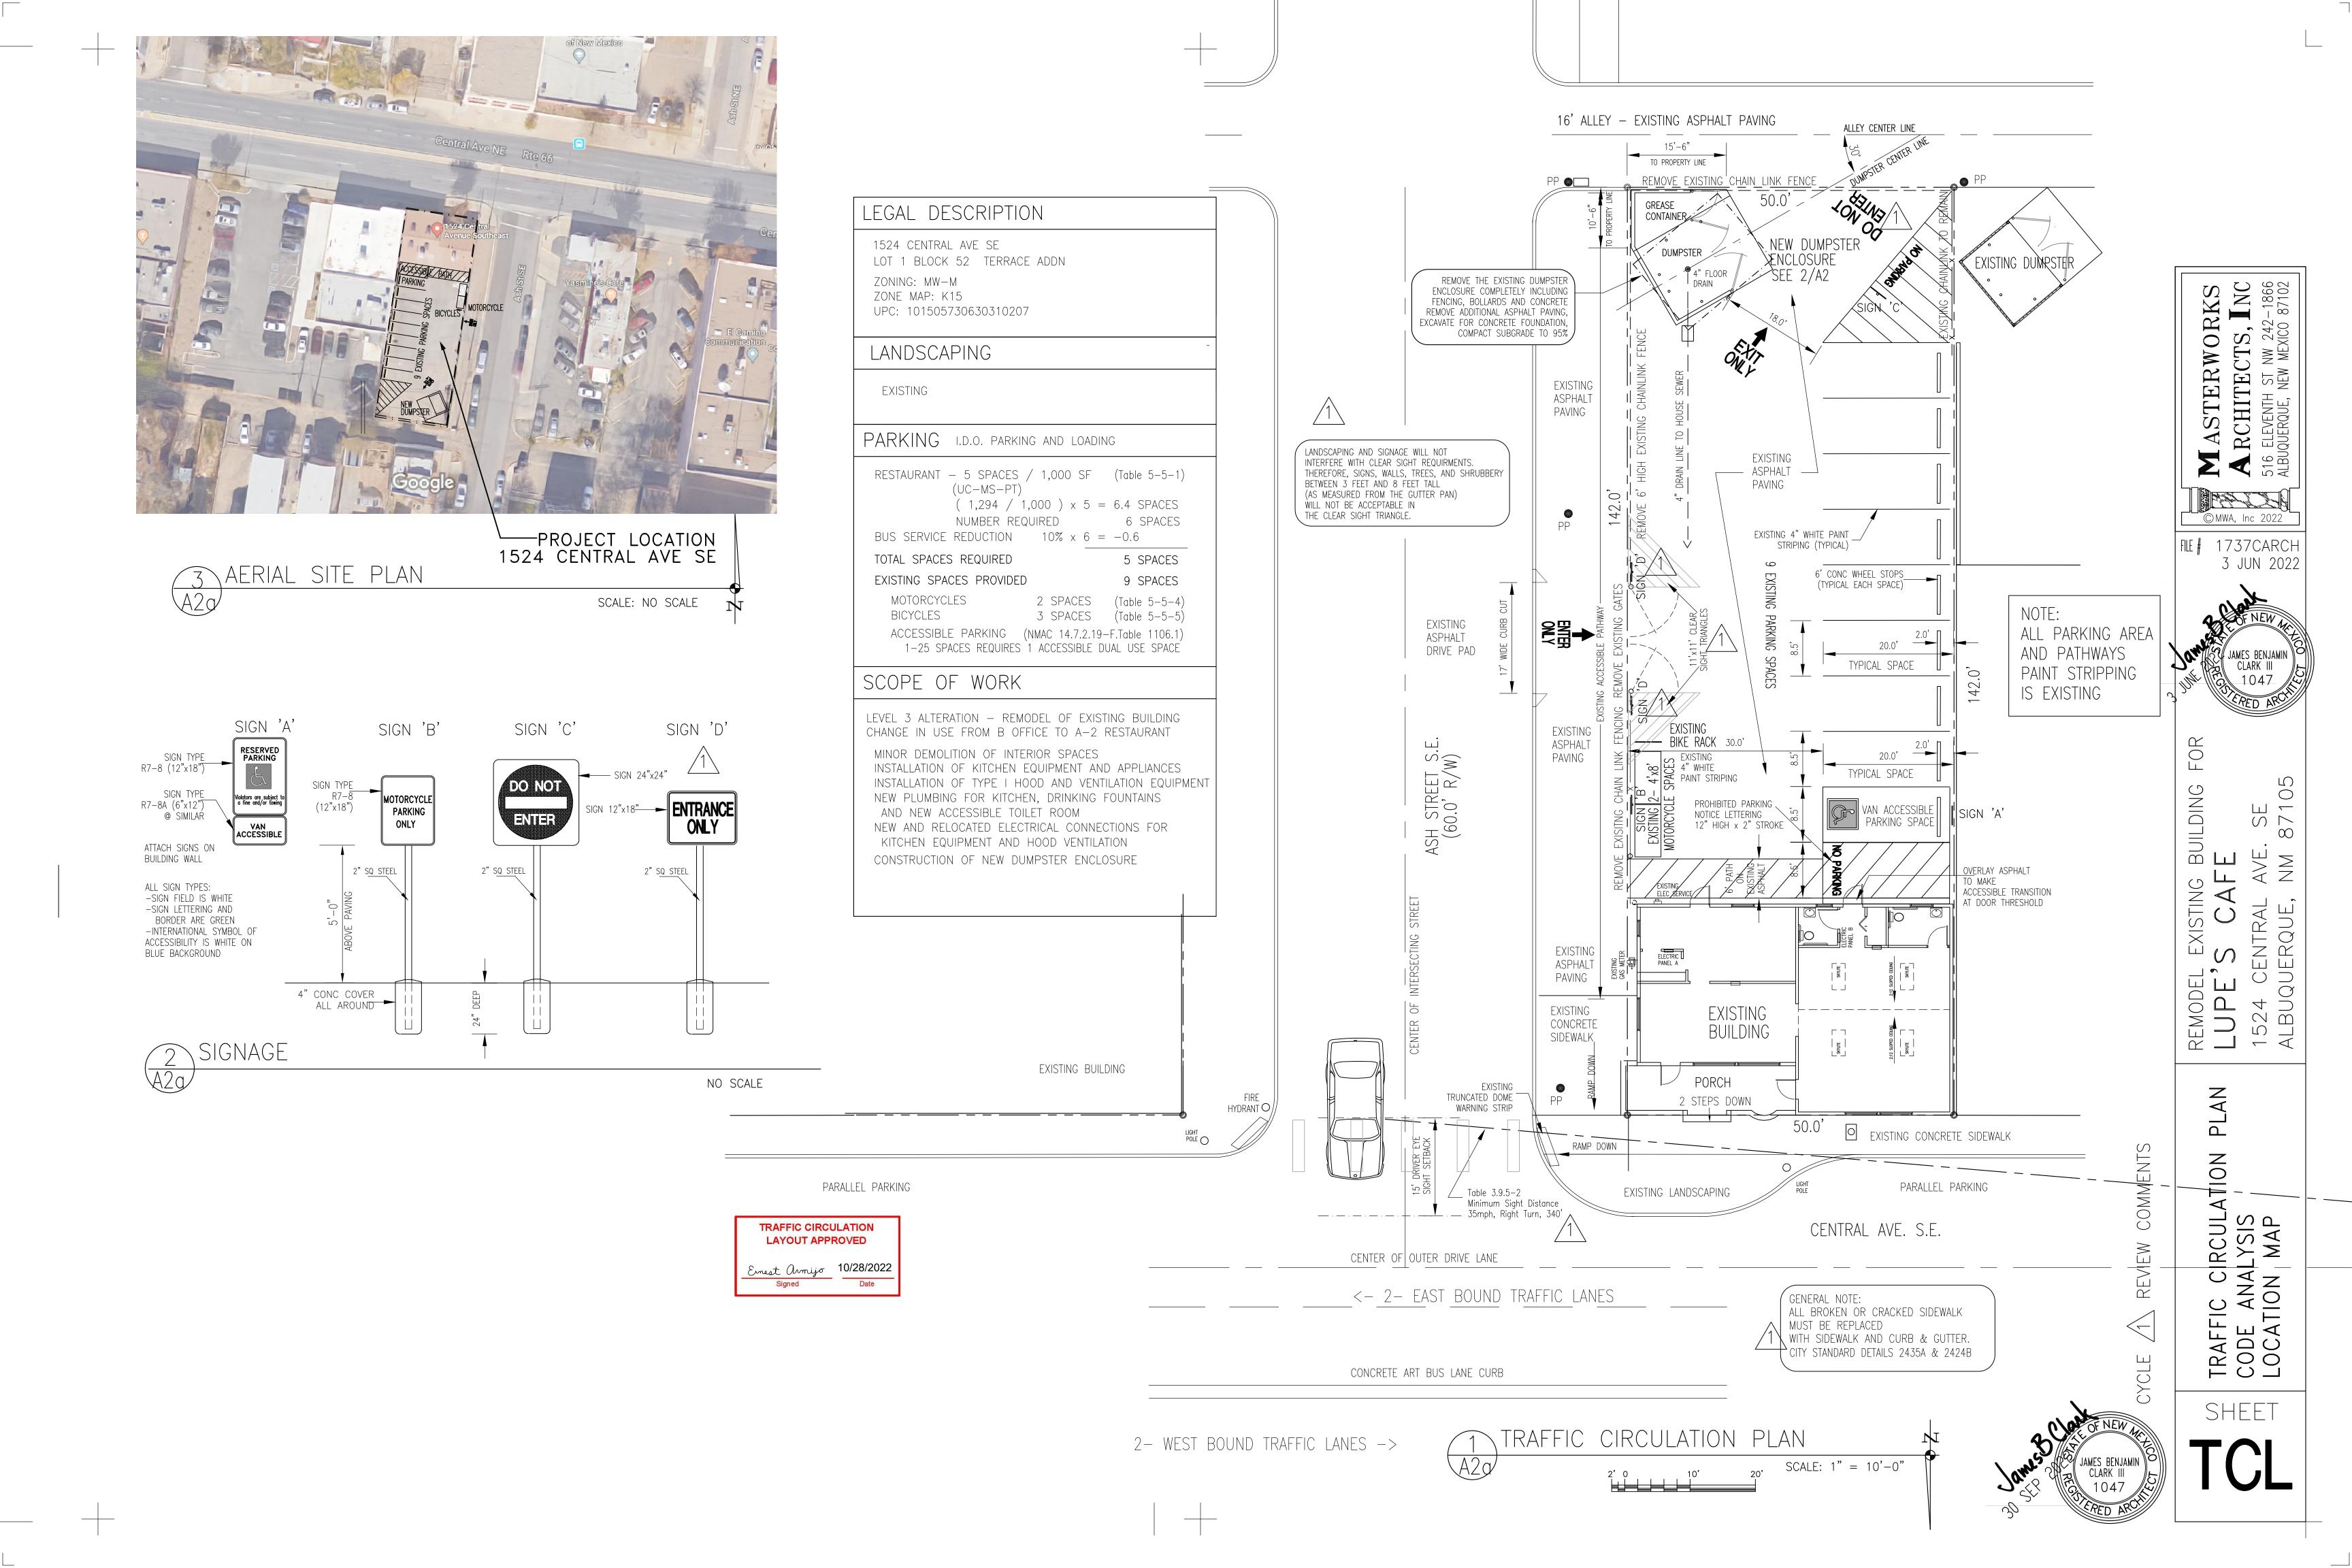

**30-Day Temporary Certificate of Occupancy Transportation Development Final Inspection** Architect's Stamp dated 09-30-22 (K15-D102)

Certification dated 12-28-22

Dear Mr. Clark,

Based upon the information provided in your submittal received 01-03-23, Transportation Development has no objection to a <u>30-day Temporary Certificate of Occupancy</u> based. This letter serves as a "green tag" from Transportation Development for a <u>30-day Temporary</u> Certificate of Occupancy to be issued by the Building and Safety Division.

PO Box 1293

Prior to the issuance of a permanent Certificate of Occupancy, the following items must be addressed:

Albuquerque

 The ADA accessible parking sign must have the required language per 66-7-352.4C NMSA 1978 "Violators Are Subject to a Fine and/or Towing." Please call out detail and location of signs.

NM 87103

• The pavement marking "MC" should be shown in the opposite direction for motorcycles entering the parking space.

Once these corrections are complete, email pictures to <a href="mailto:malnajjra@cabq.gov">malnajjra@cabq.gov</a> for release of Final CO.

Traffic Circulation Layout Certification K15-D102 BP-2022-25759

Architects Stamp 30 September 2022

I, James B. Clark, NMRA #1047, of the firm Masterworks Architects, Inc. certify that this project is in substantial compliance with and in accordance with the design intent of the approved TCL dated 10/28/2022. The record information edited onto the original design document has been obtained by James B. Clark of the firm Masterworks Architects Inc. I further certify that I have determined by visual inspection that the survey data provided is representative of actual site conditions and is true and correct to the best of my knowledge and belief. This certification is submitted in support of a request for Certificate of Occupancy.

No deviations from the work shown on the Approved TCL were observed.

The record information presented hereon is not necessarily complete and intended only to verify substantial compliance of the traffic aspects of this project. Those relying on the record document are advised to obtain independent verification of its accuracy before using it for any purpose.

1524 Central Ave. SE
Traffic Circulation Layout

Architect's Stamp 06-03-2022 (K15-D102)

Dear Mr. Clark,

The TCL submittal received 10-03-2022 is approved for Building Permit by Transportation. A copy of the stamped and signed plan will be needed for each of the building permit plans. Please keep the original to be used for certification of the site for final C.O. for Transportation.

PO Box 1293

When the site construction is completed and an inspection for Certificate of Occupancy (C.O.) is requested, use the original City stamped approved TCL for certification. Redline any minor changes and adjustments that were made in the field. A NM registered architect or engineer must stamp, sign, and date the certification TCL along with indicating that the development was built in "substantial compliance" with the TCL. Submit this certification, the TCL, and a completed <u>Drainage and Transportation Information Sheet</u> to front counter personnel for log in and evaluation by Transportation.