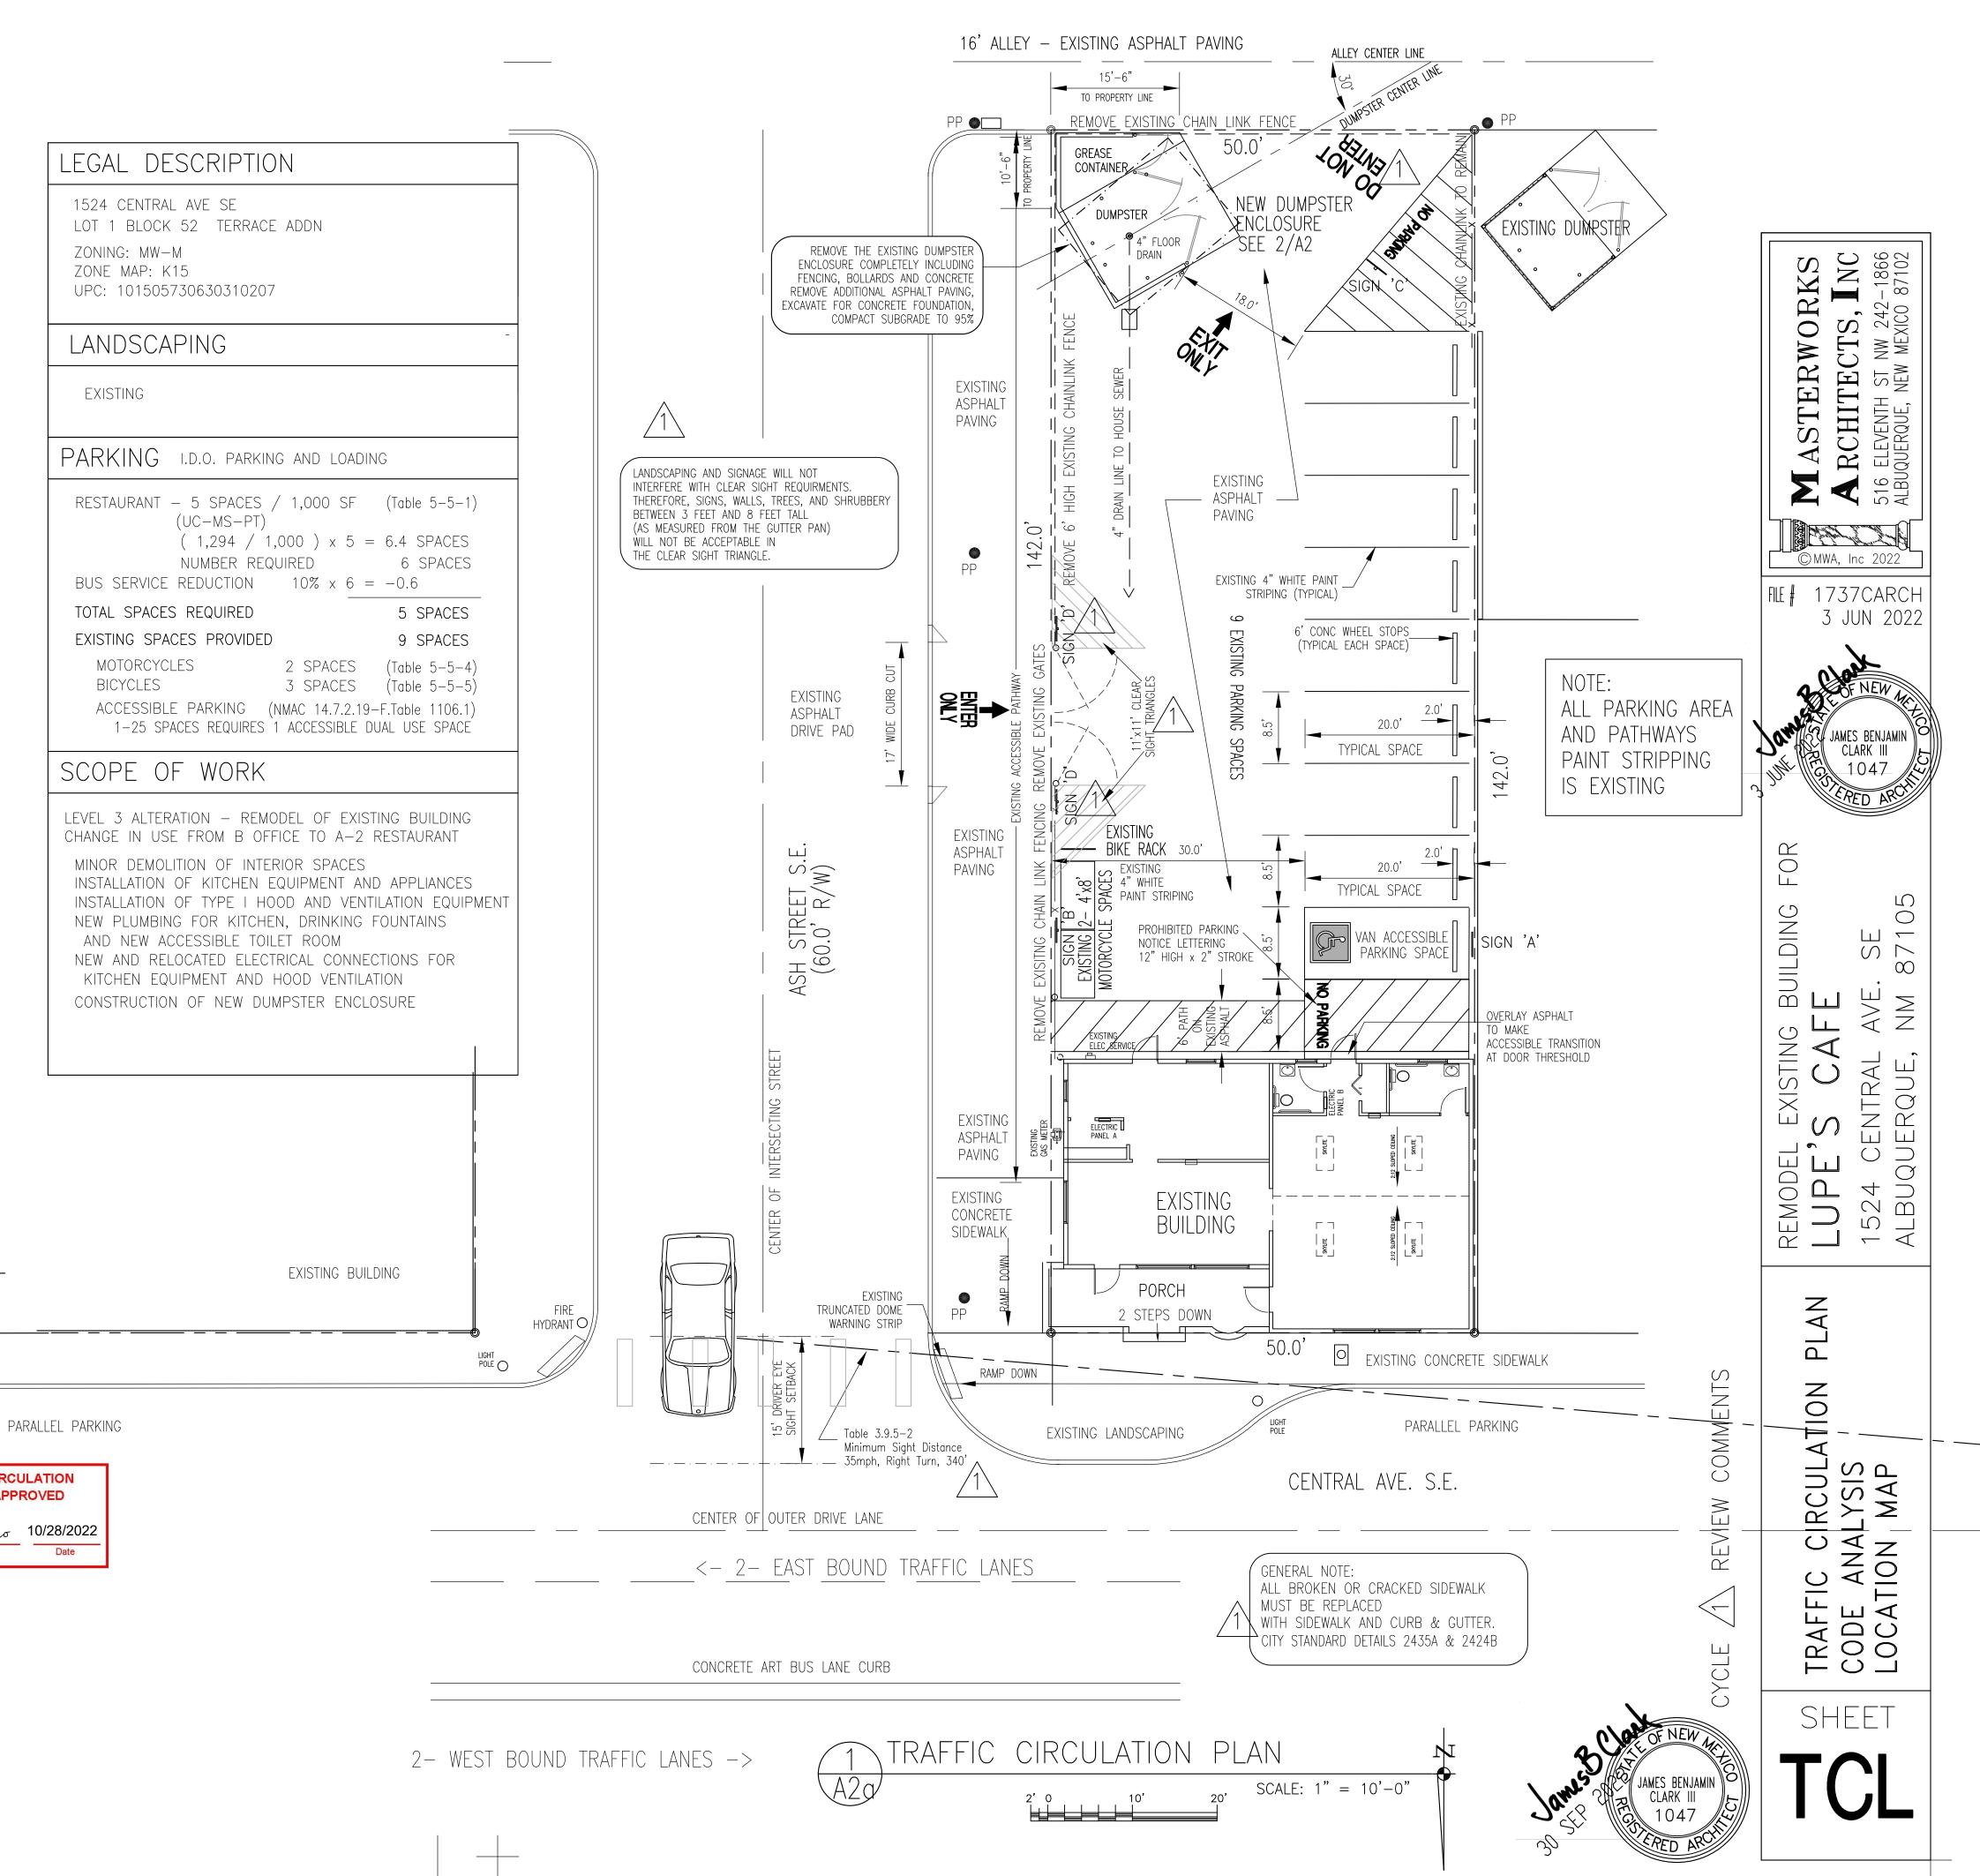

## CITY OF ALBUQUERQUE

Planning Department Alan Varela, Director

Mayor Timothy M. Keller

October 28, 2022

James B Clark, RA Masterworks Architects Inc. 1809 Illinois St. NE Albuquerque, NM 87110

Re: Lupe's Cafe 1524 Central Ave. SE Traffic Circulation Layout Architect's Stamp 06-03-2022 (K15-D102)

Dear Mr. Clark,

The TCL submittal received 10-03-2022 is approved for Building Permit by Transportation. A copy of the stamped and signed plan will be needed for each of the building permit plans. Please keep the original to be used for certification of the site for final C.O. for Transportation.

- PO Box 1293 When the site construction is completed and an inspection for Certificate of Occupancy (C.O.) is requested, use the original City stamped approved TCL for certification. Redline any minor changes and adjustments that were made in the field. A NM registered architect or engineer must stamp, sign, and date the certification TCL along with indicating that the development was built in "substantial compliance" with the TCL. Submit this certification, the TCL, and a completed Drainage and Transportation Information Sheet to front counter personnel for log in and evaluation by Transportation.
- NM 87103 Once verification of certification is completed and approved, notification will be made to Building Safety to issue Final C.O. To confirm that a final C.O. has been issued, call Building Safety at 924-3690.