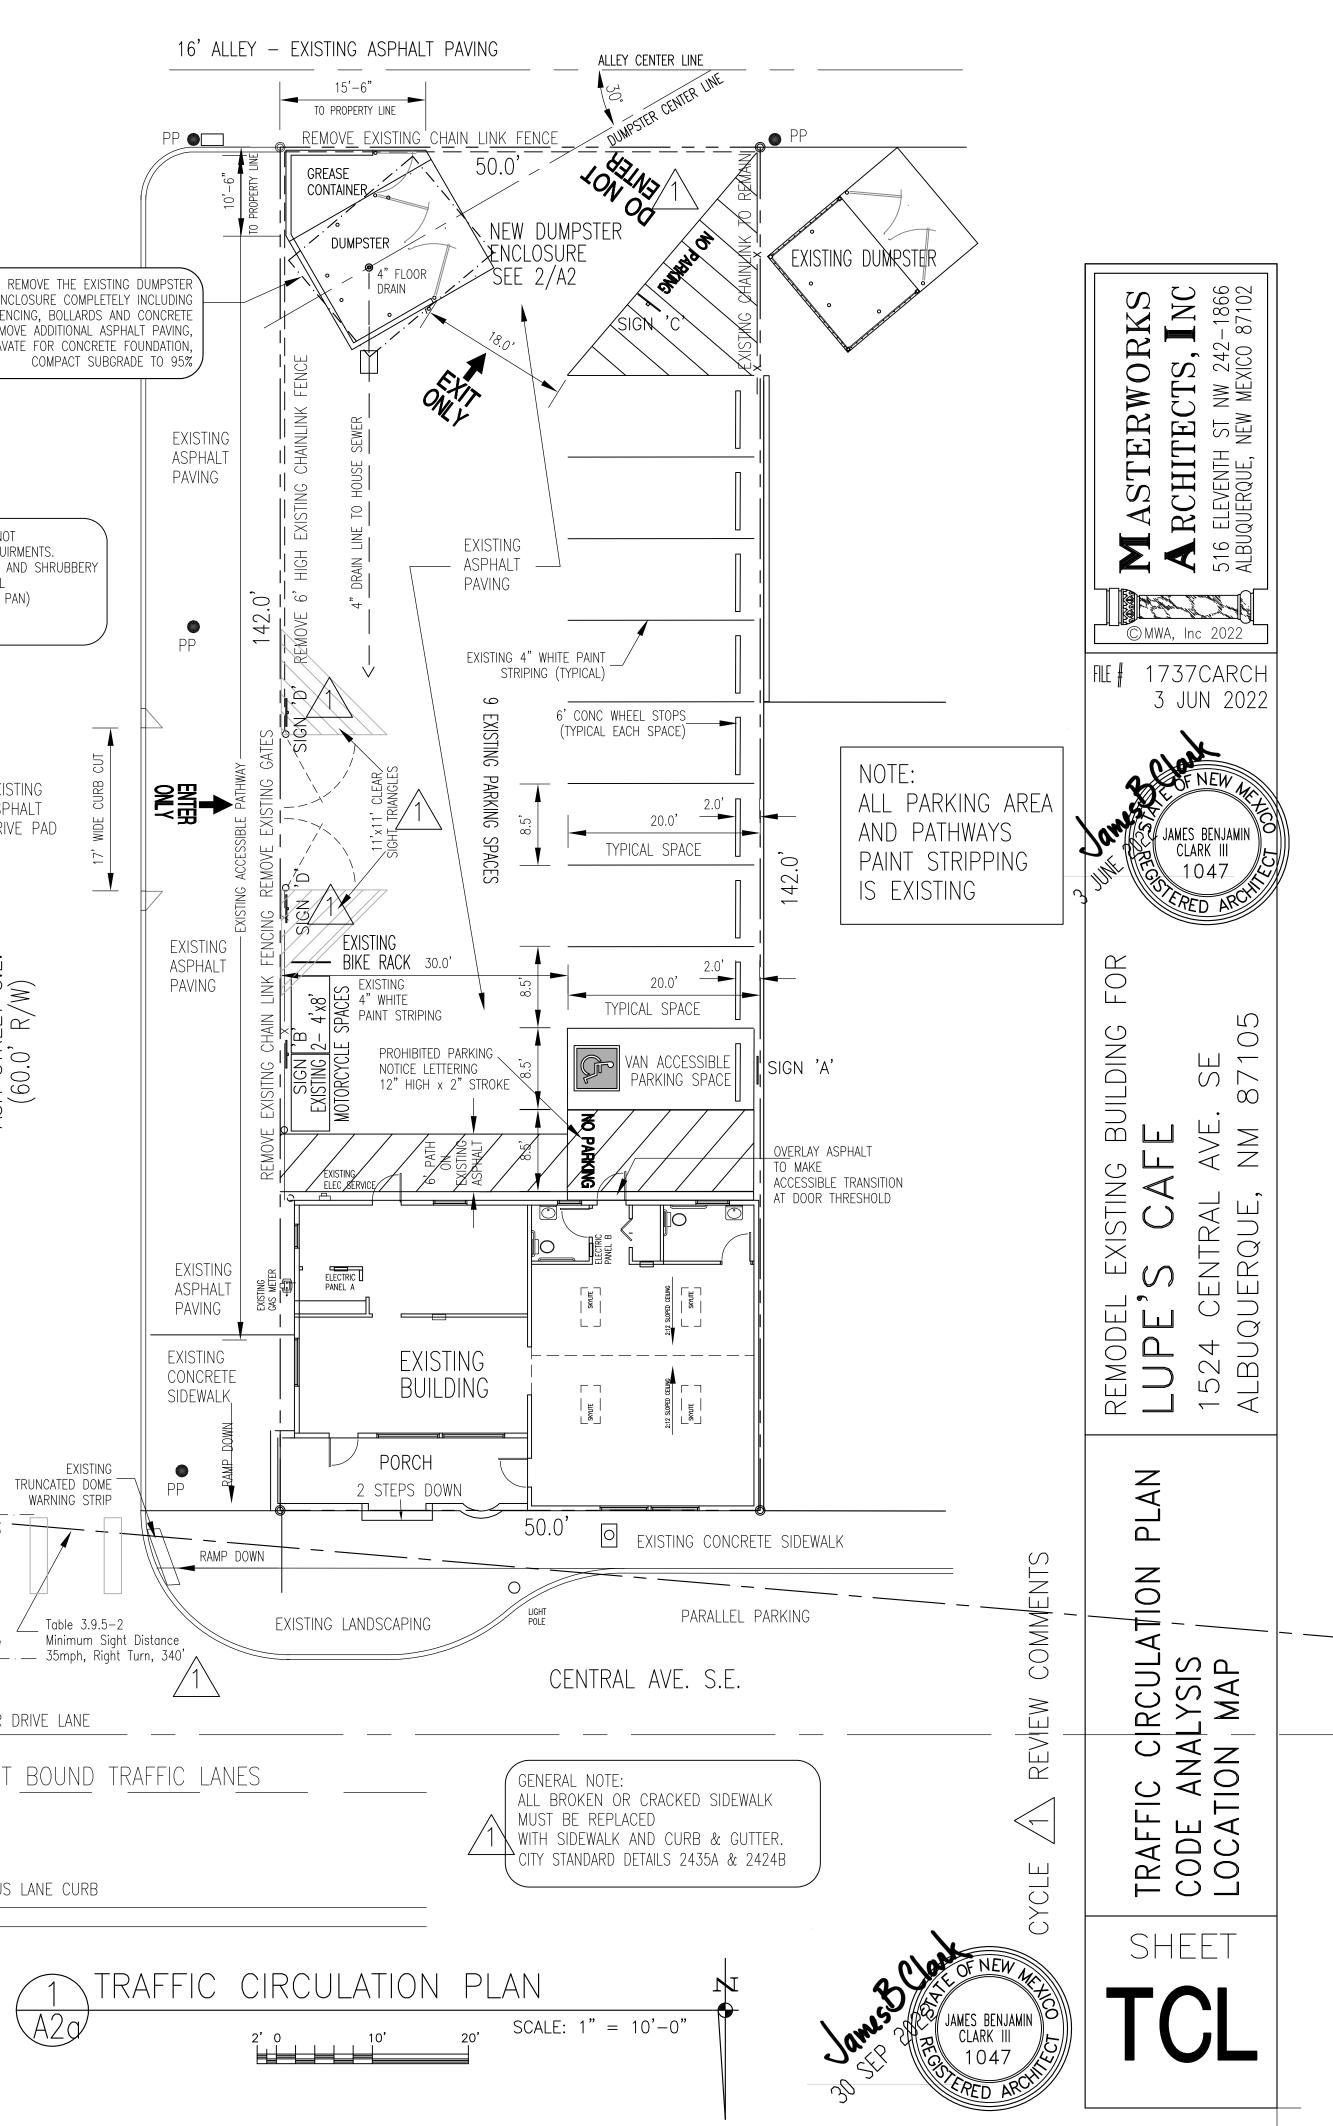

## CITY OF ALBUQUERQUE

Planning Department Alan Varela, Director

Mayor Timothy M. Keller

October 28, 2022

James B Clark, RA Masterworks Architects Inc. 1809 Illinois St. NE Albuquerque, NM 87110

Re: Lupe's Cafe 1524 Central Ave. SE Traffic Circulation Layout Architect's Stamp 06-03-2022 (K15-D102)

Dear Mr. Clark,

The TCL submittal received 10-03-2022 is approved for Building Permit by Transportation. A copy of the stamped and signed plan will be needed for each of the building permit plans. Please keep the original to be used for certification of the site for final C.O. for Transportation.

- PO Box 1293 When the site construction is completed and an inspection for Certificate of Occupancy (C.O.) is requested, use the original City stamped approved TCL for certification. Redline any minor changes and adjustments that were made in the field. A NM registered architect or engineer must stamp, sign, and date the certification TCL along with indicating that the development was built in "substantial compliance" with the TCL. Submit this certification, the TCL, and a completed Drainage and Transportation Information Sheet to front counter personnel for log in and evaluation by Transportation.
- NM 87103 Once verification of certification is completed and approved, notification will be made to Building Safety to issue Final C.O. To confirm that a final C.O. has been issued, call Building Safety at 924-3690.