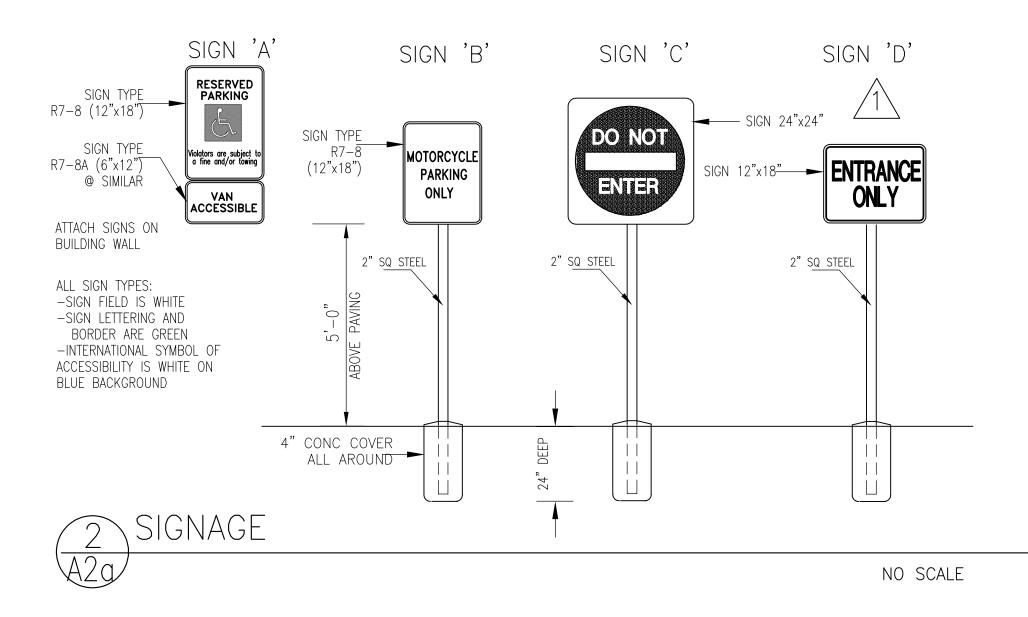

## CITY OF ALBUQUERQUE

Planning Department Alan Varela, Director

Mayor Timothy M. Keller

October 28, 2022

James B Clark, RA Masterworks Architects Inc. 1809 Illinois St. NE Albuquerque, NM 87110

Re: Lupe's Cafe 1524 Central Ave. SE Traffic Circulation Layout Architect's Stamp 06-03-2022 (K15-D102)