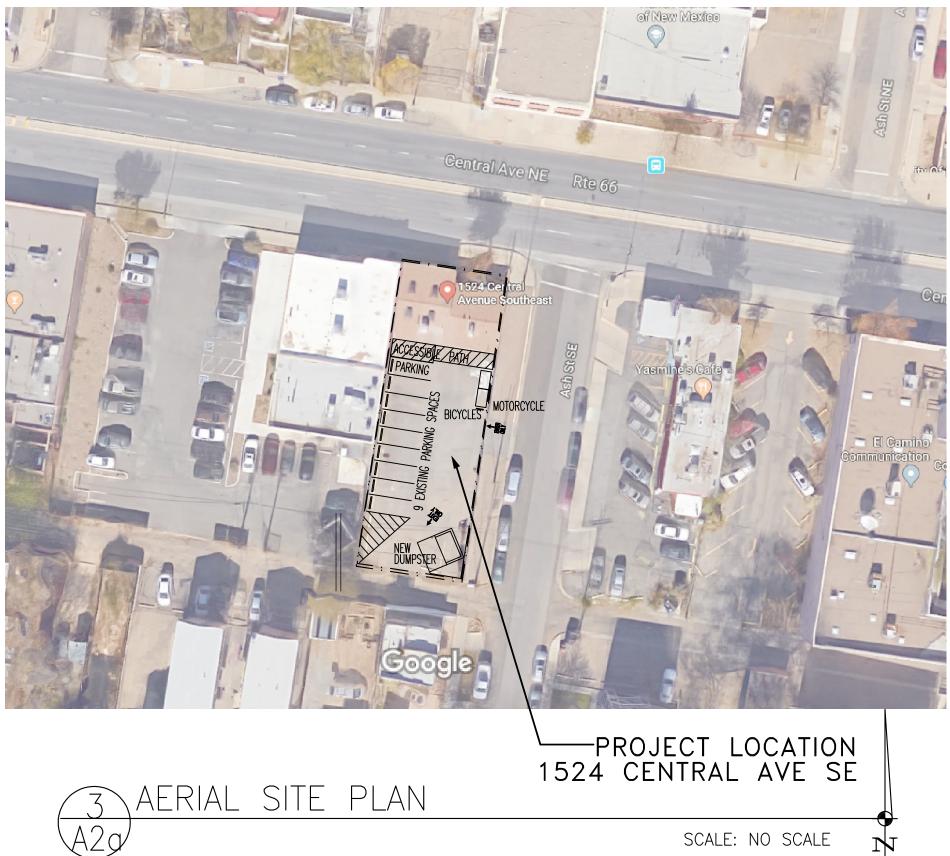

## CITY OF ALBUQUERQUE

Planning Department Alan Varela, Director

Mayor Timothy M. Keller

October 28, 2022

James B Clark, RA Masterworks Architects Inc. 1809 Illinois St. NE Albuquerque, NM 87110

Re: Lupe's Cafe 1524 Central Ave. SE Traffic Circulation Layout Architect's Stamp 06-03-2022 (K15-D102)