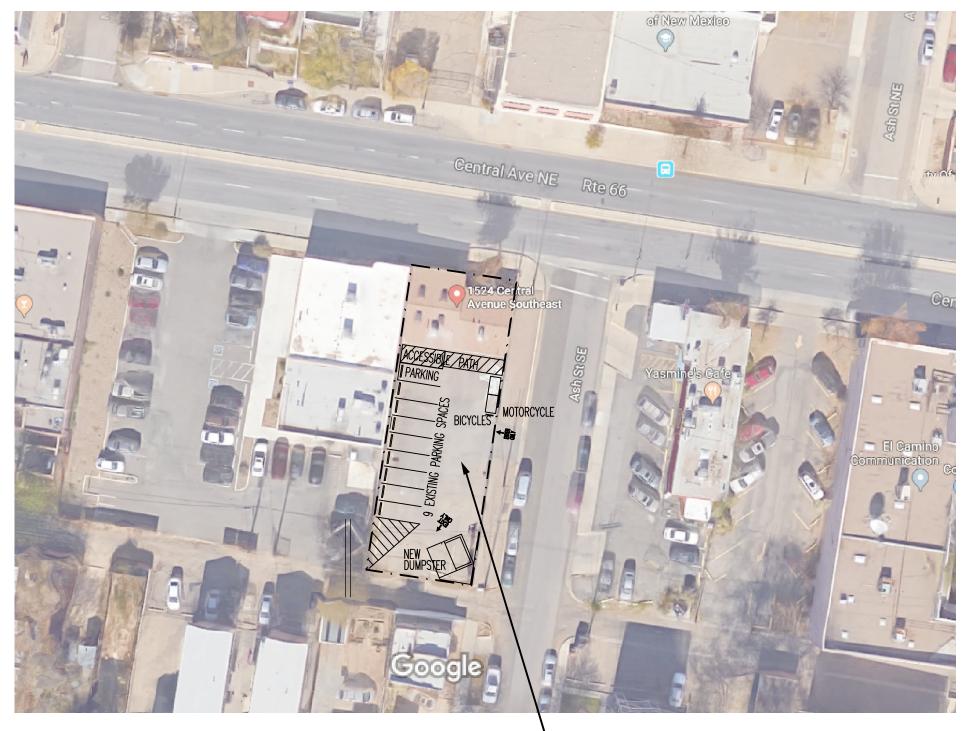

s project is a Level 3 Alteration and Change in Use from a B Office to A-2 Restaurant.

No changes have been made to the original access points or the grading of the property. The original parking layout and number of spaces provided has been retained and is in compliance with the I.D.O.

Adequate pedestrian access to and from the building and to the public right of way has been provided.

Attached for Information Only are the:

Original approved TCL documents; The Solid Waste Dept. approval of the current dumpster installation.

Respectfully submitted,

aments Clan

James B Clark, RA Masterworks Architects Inc

Encl: Drainage & Transportation Information Sheet

TCL Plan Drawing dated 17 August 2022

Previously Approved TCL documents

Solid Waste Dept. approval of the dumpster location





PROJECT LOCATION 1524 CENTRAL AVE SE



\_\_\_\_







\_\_\_\_