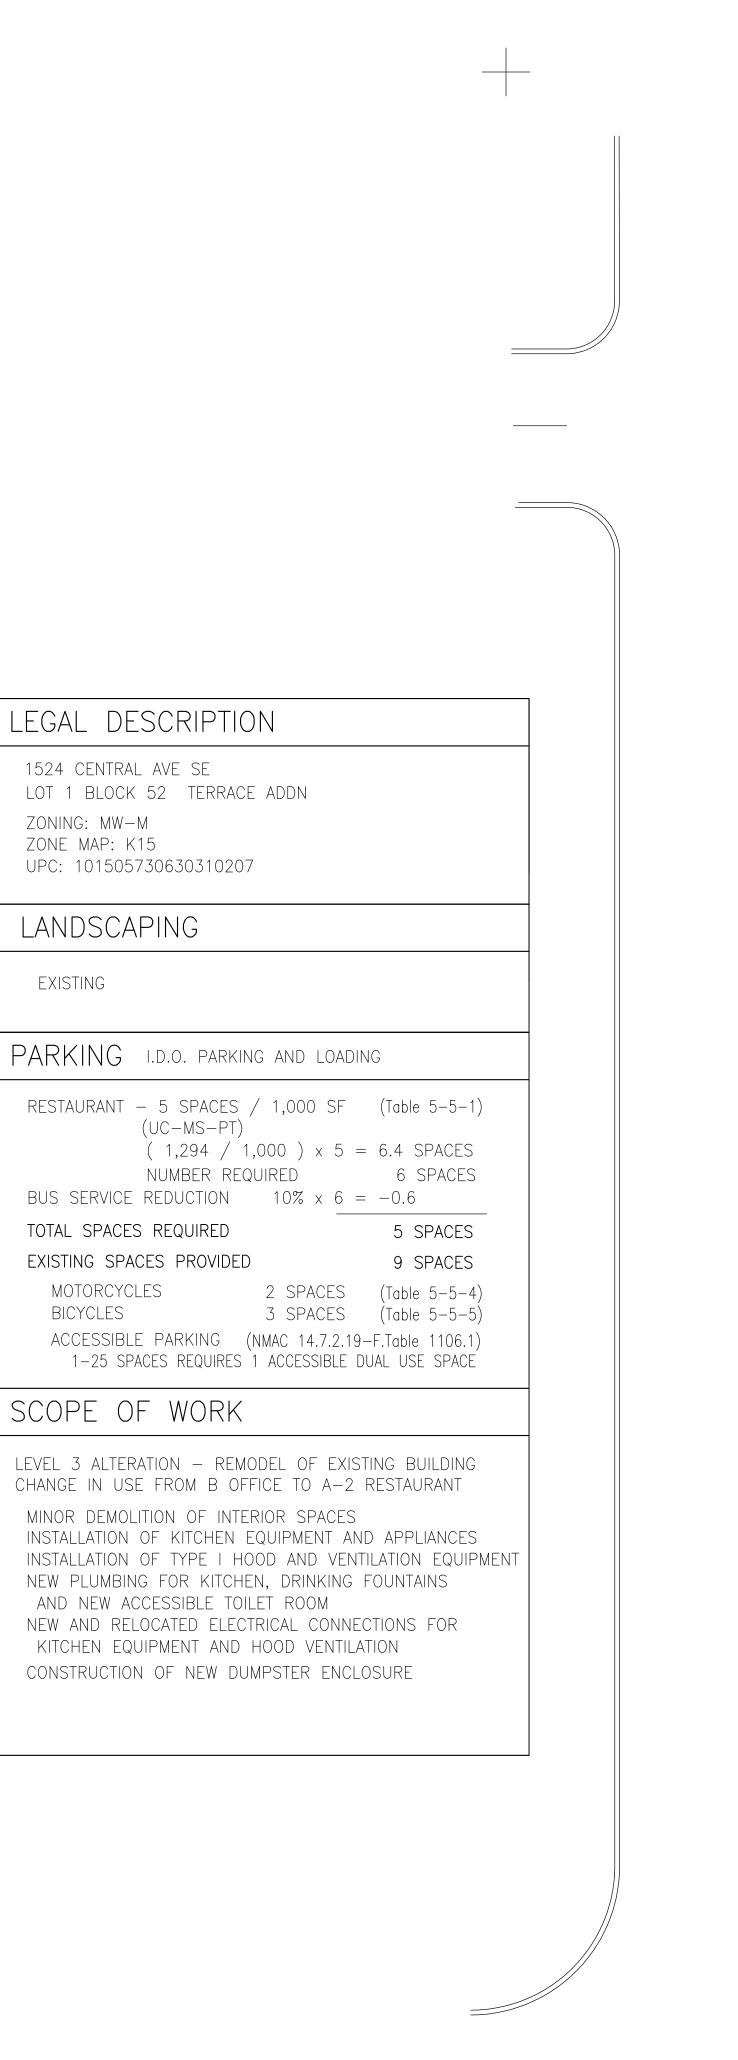

This project permit was originally issued 12 March 2018. The project work was delayed during the pandemic shutdown resulting in the expiration of the permit.

The scope of the project remains the same as the original submittal. This project is a Level 3 Alteration and Change in Use from a B Office to A-2 Restaurant.

No changes have been made to the original access points or the grading of the property. The original parking layout and number of spaces provided has been retained and is in compliance with the I.D.O.