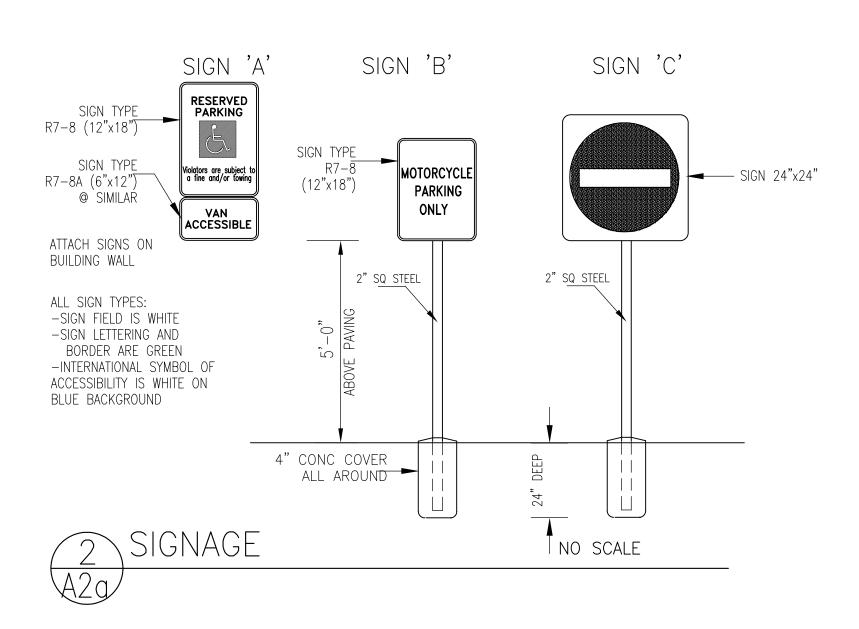

Dear Mr. Clark,

Based upon the information provided in your submittal received 08-19-22, the above referenced plan cannot be approved for Building Permit until the following comments are addressed:

1. Motorcycle parking spaces shall be designated by its own conspicuously posted upright sign, either free-standing or wall mounted per the zoning code.

PO Box 1293

Albuquerque

NM 87103

- The pavement marking "MC" should be shown in the opposite direction for motorcycles entering the parking space.
- 3. All one-way drives shall have "One Way" and "Do Not Enter" signage and pavement markings. Please show detail and location of posted signs and striping.
- 4. Please provide a sight distance exhibit
- 5. Show the clear sight triangle and add the following note to the plan: "Landscaping and signage will not interfere with clear sight requirements. Therefore, signs, walls, trees, and shrubbery between 3 and 8 feet tall (as measured from the gutter pan) will not be acceptable in the clear sight triangle.
- Add a note stating "All broken or cracked sidewalk must be replaced with sidewalk and curb & gutter." A build note must be provided referring to the appropriate City Standard drawing.
  - 7. Please provide a letter of response for all comments given.