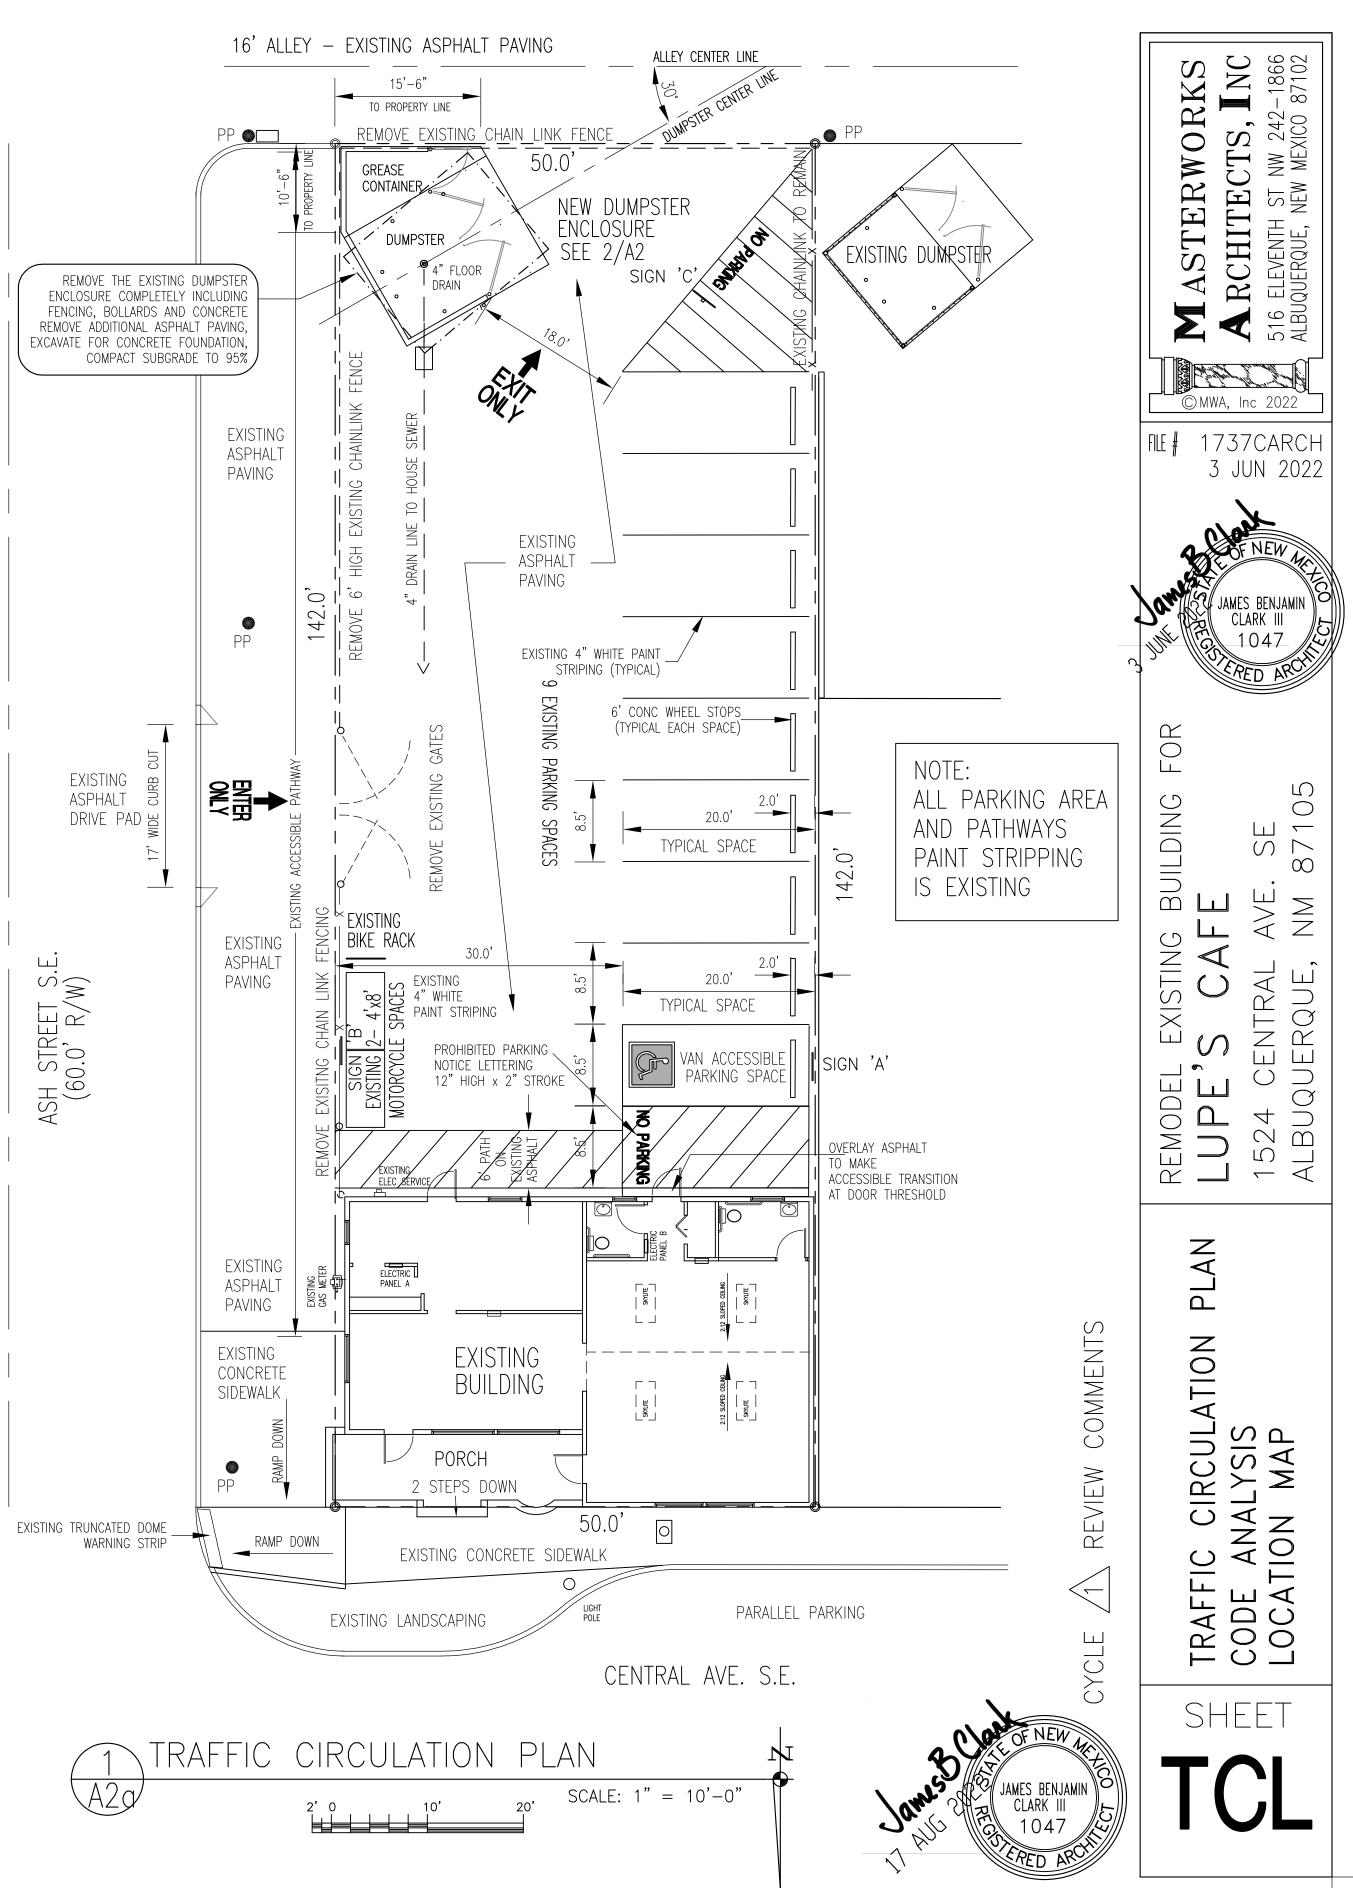

Dear Mr. Clark,

Based upon the information provided in your submittal received 08-19-22, the above referenced plan cannot be approved for Building Permit until the following comments are addressed:

1. Motorcycle parking spaces shall be designated by its own conspicuously posted upright sign, either free-standing or wall mounted per the zoning code.

PO Box 1293

Albuquerque

NM 87103

- The pavement marking "MC" should be shown in the opposite direction for motorcycles entering the parking space.
- 3. All one-way drives shall have "One Way" and "Do Not Enter" signage and pavement markings. Please show detail and location of posted signs and striping.
- 4. Please provide a sight distance exhibit
- 5. Show the clear sight triangle and add the following note to the plan: "Landscaping and signage will not interfere with clear sight requirements. Therefore, signs, walls, trees, and shrubbery between 3 and 8 feet tall (as measured from the gutter pan) will not be acceptable in the clear sight triangle.
- Add a note stating "All broken or cracked sidewalk must be replaced with sidewalk and curb & gutter." A build note must be provided referring to the appropriate City Standard drawing.
  - 7. Please provide a letter of response for all comments given.

Once corrections are complete resubmit

- 1. The Traffic Circulation Layout
- 2. A Drainage Transportation Information Sheet (DTIS)
- 3. Send an electronic copy of your submittal to PLNDRS@cabq.gov.
- 4. The \$75 re-submittal fee.

This project permit was originally issued 12 March 2018. The project work was delayed during the pandemic shutdown resulting in the expiration of the permit.

The scope of the project remains the same as the original submittal. This project is a Level 3 Alteration and Change in Use from a B Office to A-2 Restaurant.

No changes have been made to the original access points or the grading of the property. The original parking layout and number of spaces provided has been retained and is in compliance with the I.D.O.

Adequate pedestrian access to and from the building and to the public right of way has been provided.

Attached for Information Only are the:

Original approved TCL documents; The Solid Waste Dept. approval of the current dumpster installation.