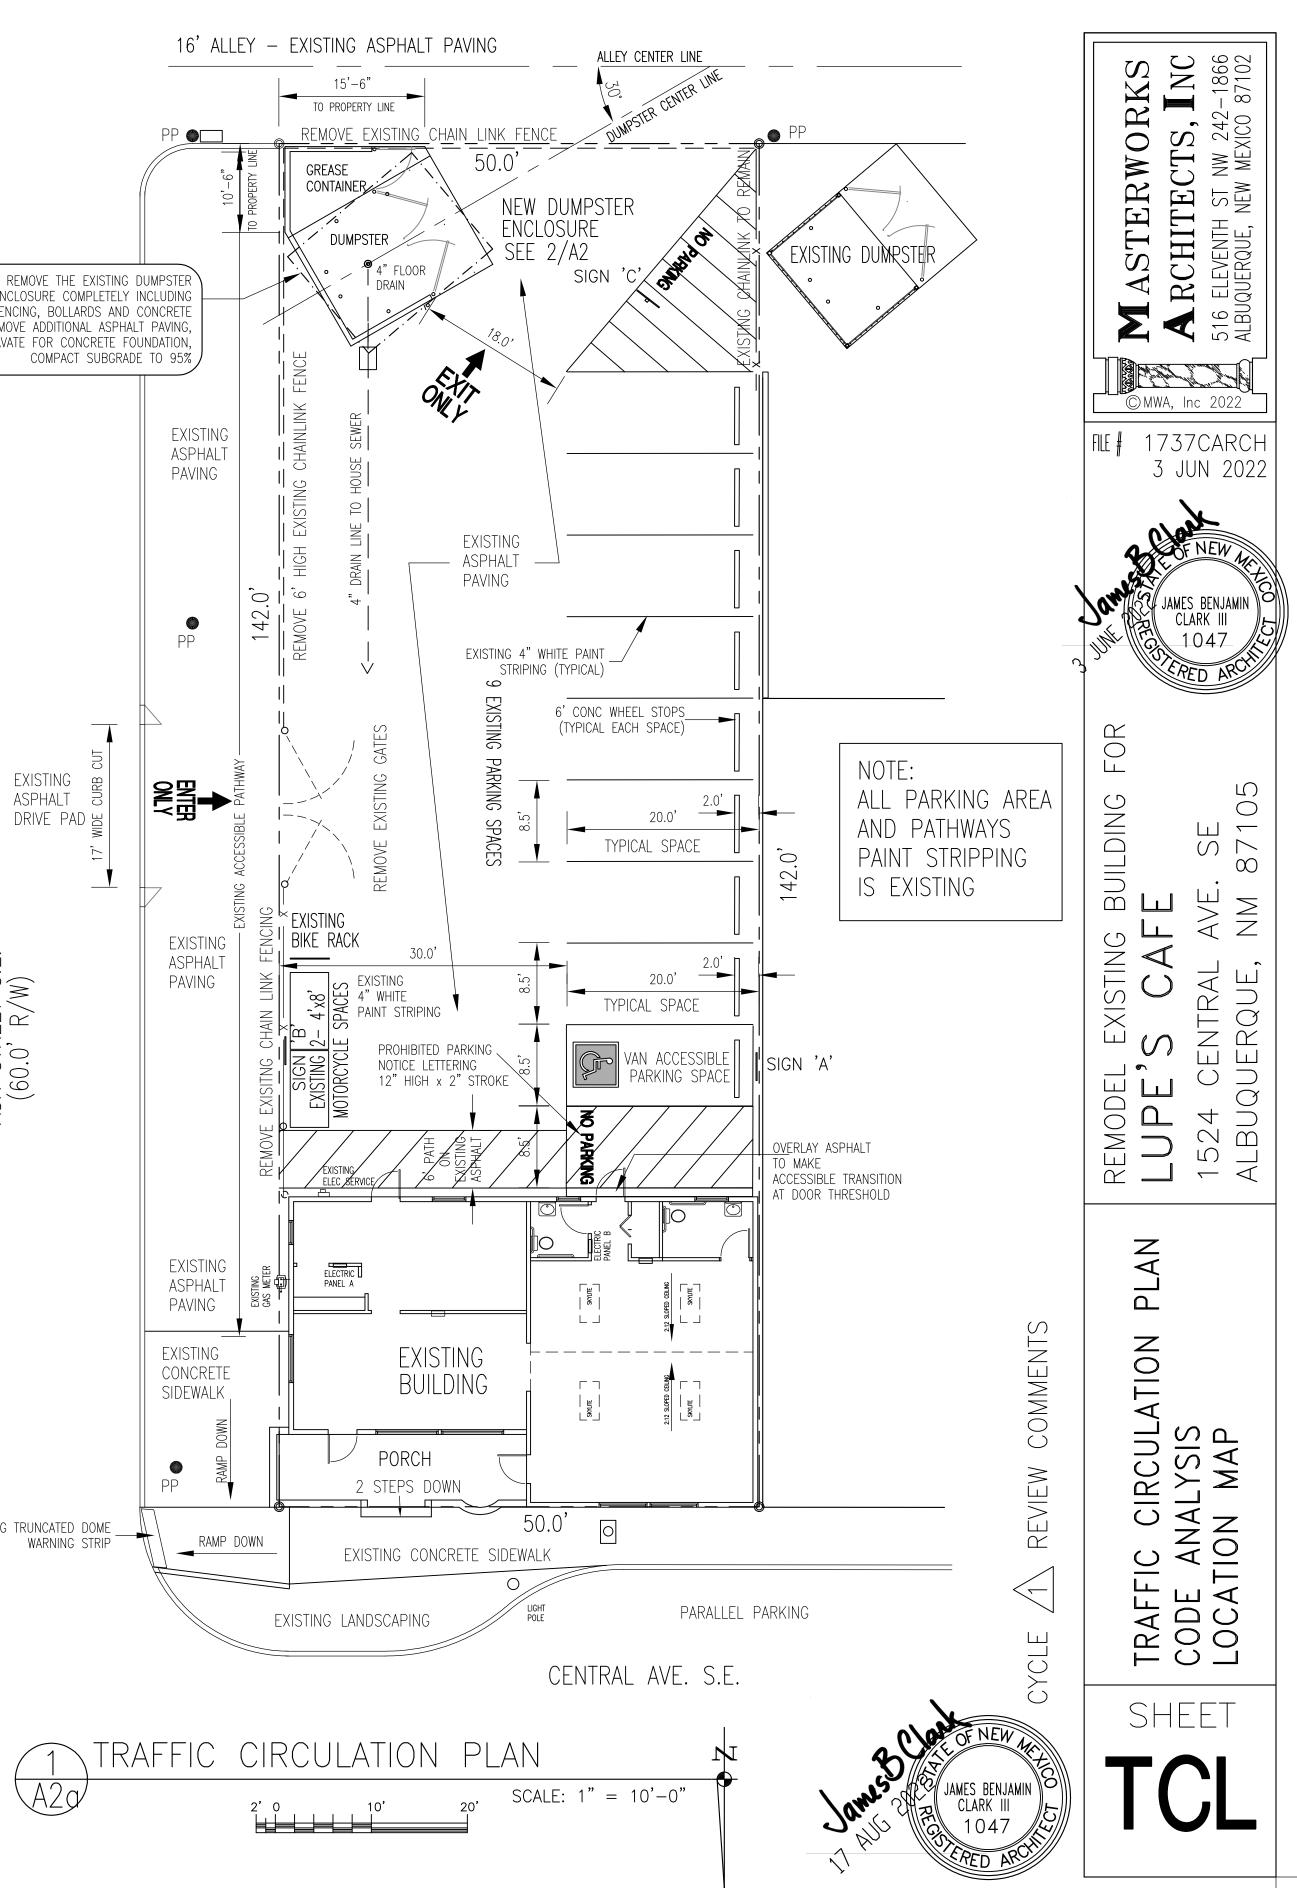

Dear Mr. Clark,

Based upon the information provided in your submittal received 08-19-22, the above referenced plan cannot be approved for Building Permit until the following comments are addressed:

1. Motorcycle parking spaces shall be designated by its own conspicuously posted upright sign, either free-standing or wall mounted per the zoning code.

PO Box 1293

Albuquerque

NM 87103

- The pavement marking "MC" should be shown in the opposite direction for motorcycles entering the parking space.
- 3. All one-way drives shall have "One Way" and "Do Not Enter" signage and pavement markings. Please show detail and location of posted signs and striping.
- 4. Please provide a sight distance exhibit
- 5. Show the clear sight triangle and add the following note to the plan: "Landscaping and signage will not interfere with clear sight requirements. Therefore, signs, walls, trees, and shrubbery between 3 and 8 feet tall (as measured from the gutter pan) will not be acceptable in the clear sight triangle.
- Add a note stating "All broken or cracked sidewalk must be replaced with sidewalk and curb & gutter." A build note must be provided referring to the appropriate City Standard drawing.
  - 7. Please provide a letter of response for all comments given.

Once corrections are complete resubmit

- 1. The Traffic Circulation Layout
- 2. A Drainage Transportation Information Sheet (DTIS)
- 3. Send an electronic copy of your submittal to PLNDRS@cabq.gov.
- 4. The \$75 re-submittal fee.

This project permit was originally issued 12 March 2018. The project work was delayed during the pandemic shutdown resulting in the expiration of the permit.

The scope of the project remains the same as the original submittal. This project is a Level 3 Alteration and Change in Use from a B Office to A-2 Restaurant.

No changes have been made to the original access points or the grading of the property. The original parking layout and number of spaces provided has been retained and is in compliance with the I.D.O.

Adequate pedestrian access to and from the building and to the public right of way has been provided.

Attached for Information Only are the:

Original approved TCL documents; The Solid Waste Dept. approval of the current dumpster installation.