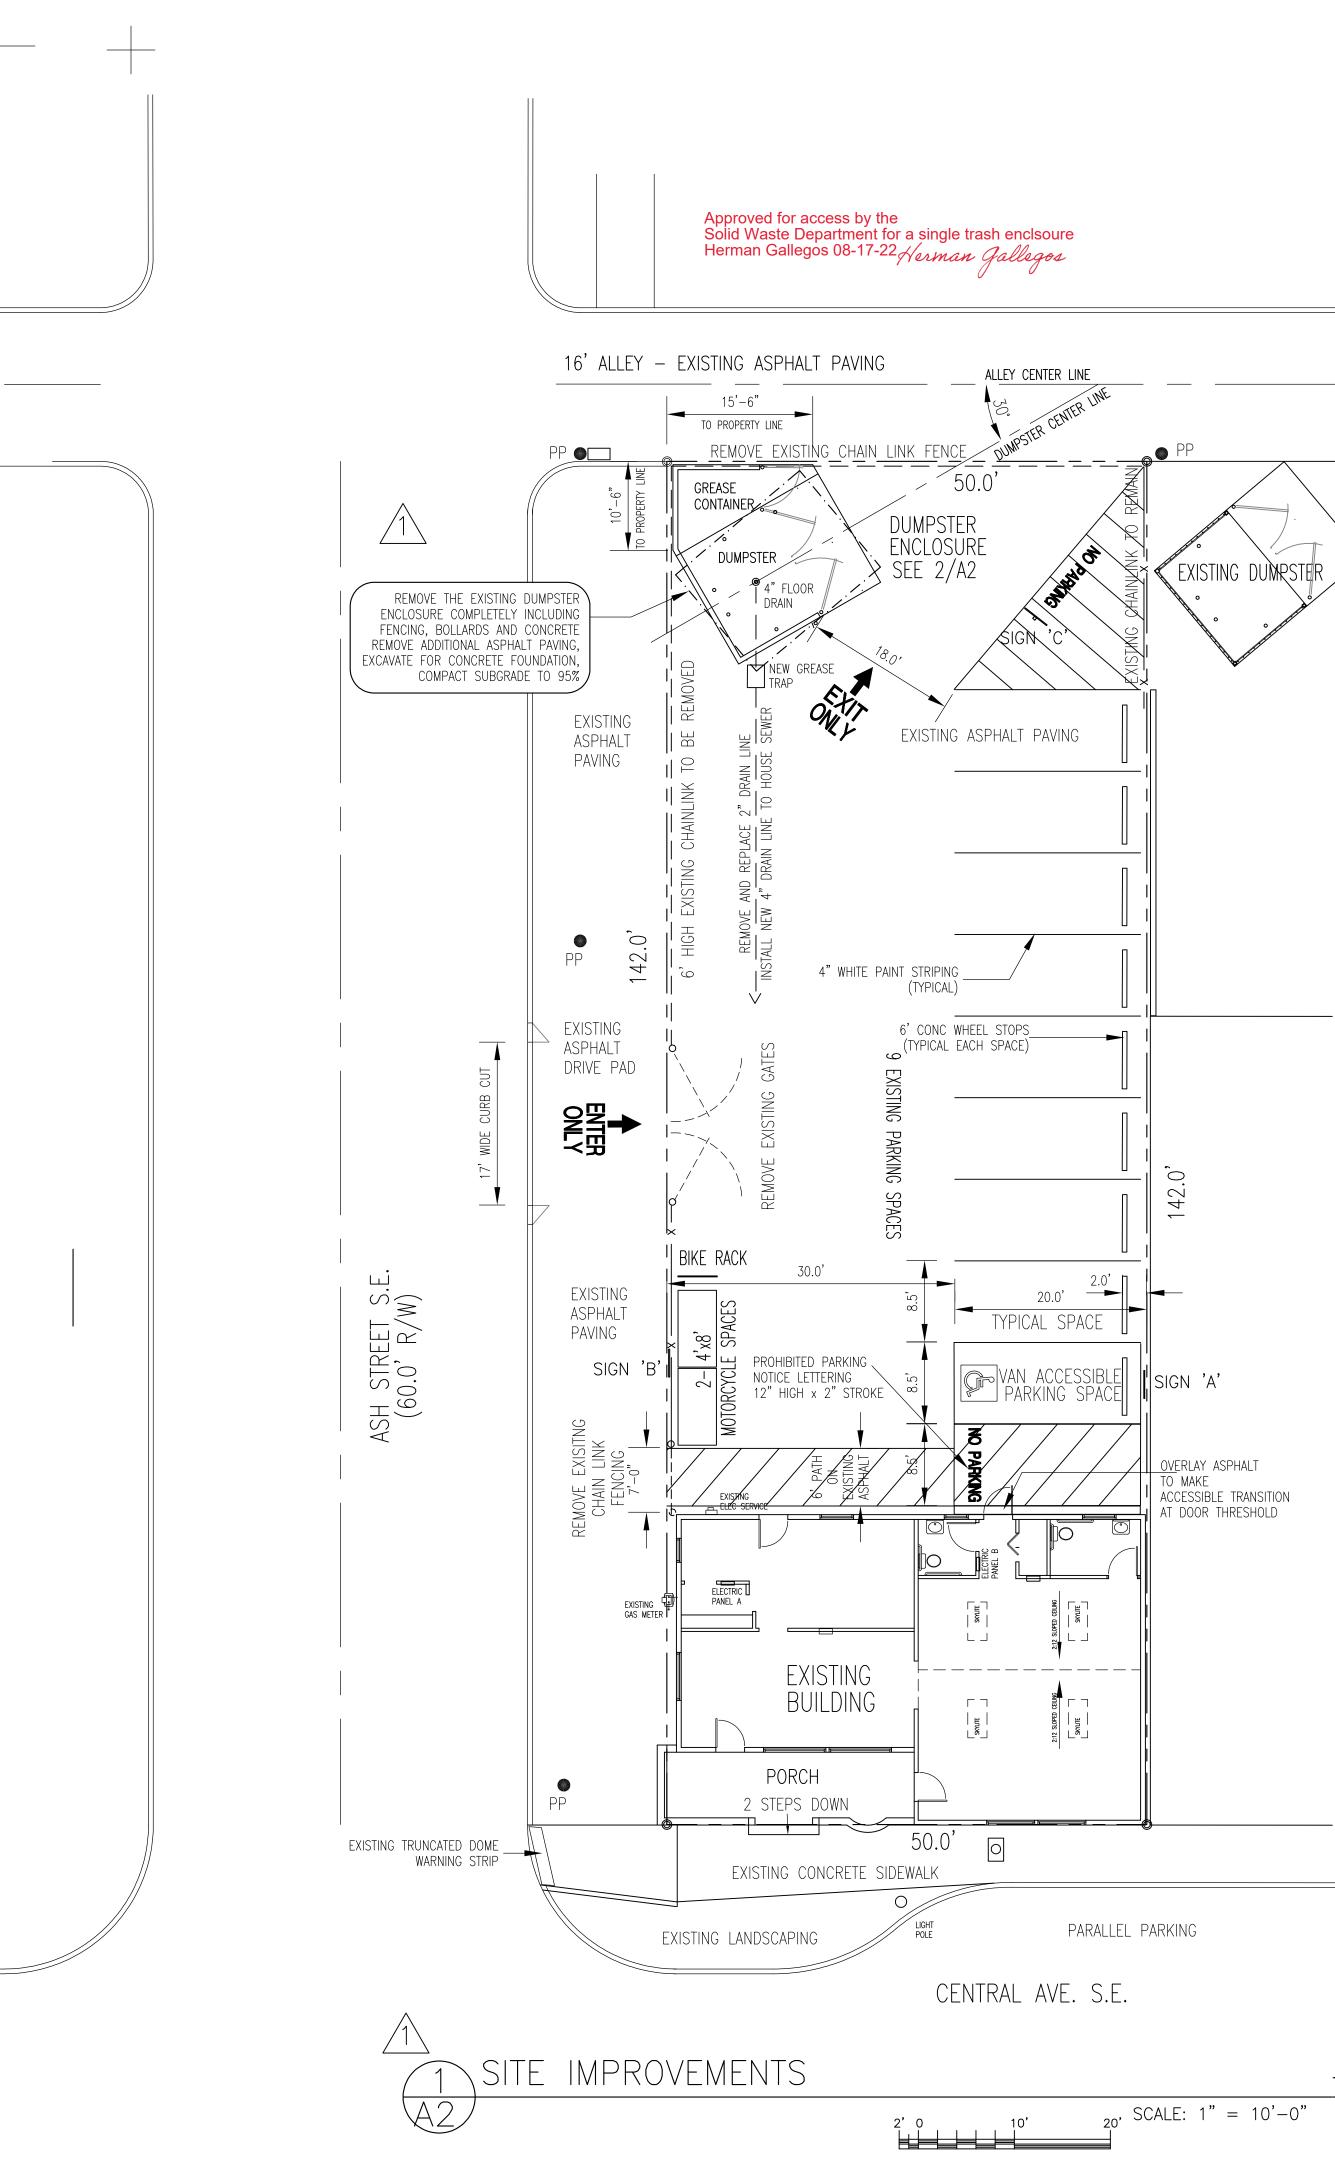

- OVERLAY ASPHALT ACCESSIBLE TRANSITION AT DOOR THRESHOLD

City of Albuquerque Planning Department Development & Business Services Division 600 2<sup>nd</sup> St NW Albuquerque, NM 87102

Subject: Traffic Circulation Plan Design Analysis

This project permit was originally issued 12 March 2018. The project work was delayed during the pandemic shutdown resulting in the expiration of the permit.

The scope of the project remains the same as the original submittal. This project is a Level 3 Alteration and Change in Use from a B Office to A-2 Restaurant.

No changes have been made to the original access points or the grading of the property. The original parking layout and number of spaces provided has been retained and is in compliance with the I.D.O.

Adequate pedestrian access to and from the building and to the public right of way has been provided.

Attached for Information Only are the:

Original approved TCL documents; The Solid Waste Dept. approval of the current dumpster installation.