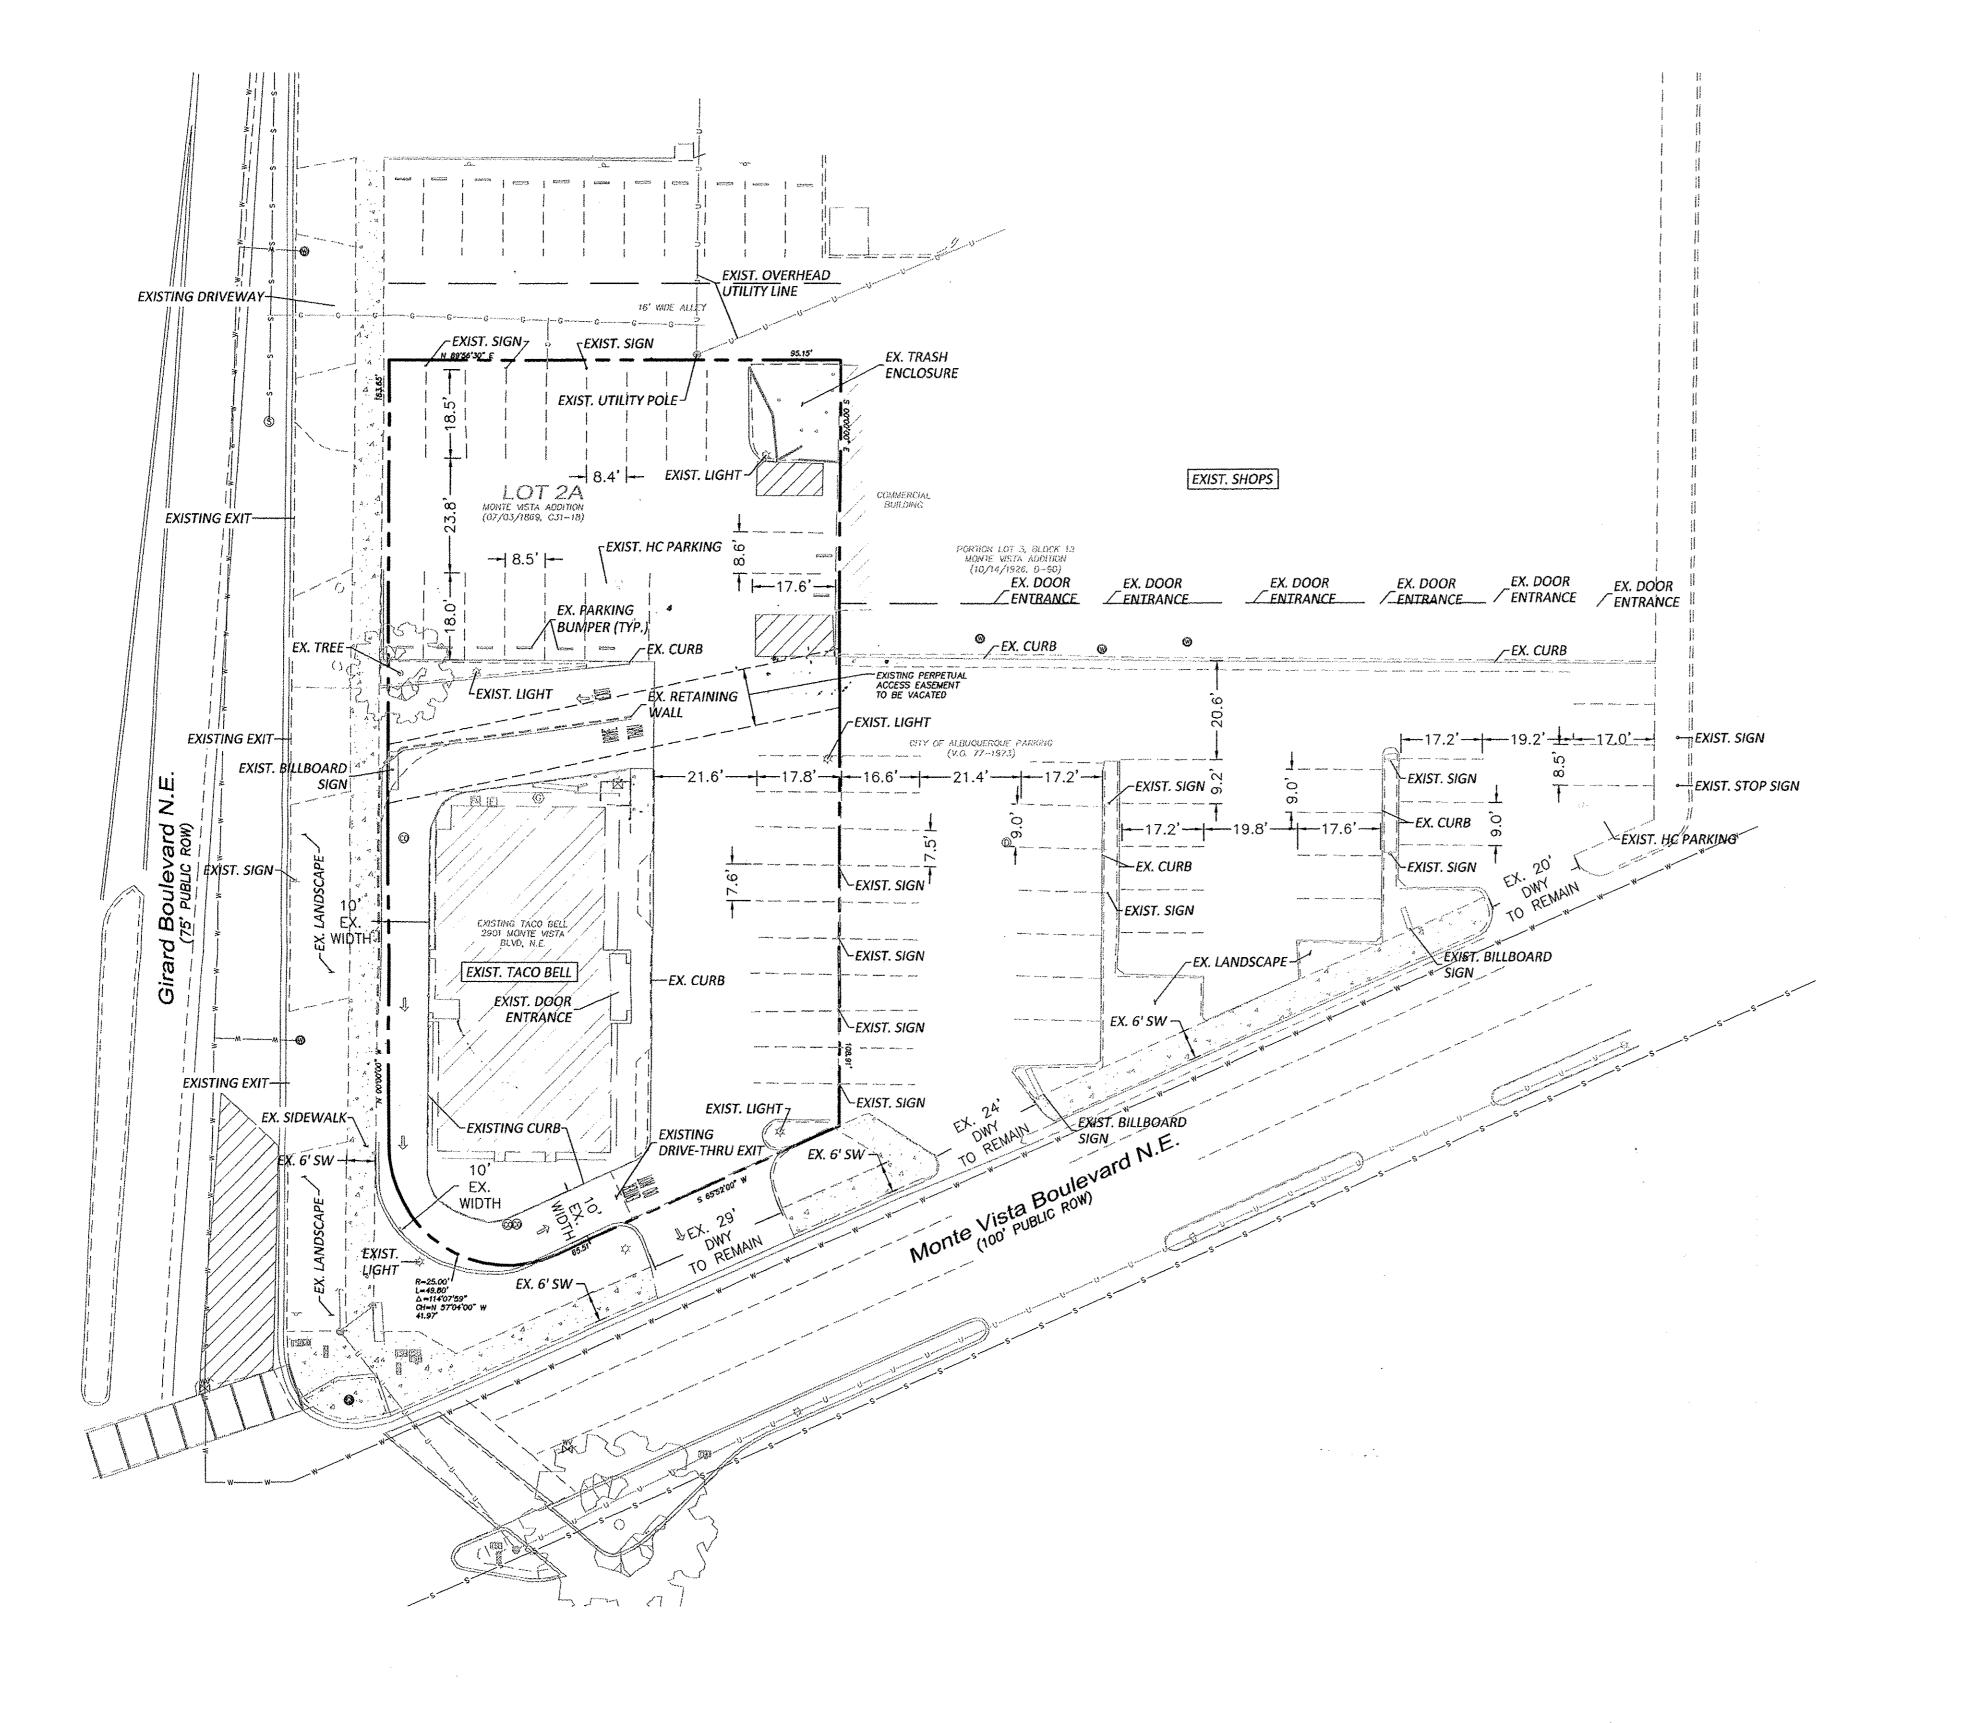

| ENGINEER'S                              | TACO BELL                                                         | DRAWN BY         |
|-----------------------------------------|-------------------------------------------------------------------|------------------|
| SEAL                                    | CIDADO O NACNITE VICTA                                            | DY               |
| D PO                                    | GIRARD & MONTE VISTA                                              | DATE             |
| WALD IN SULLAND                         | DEMOLITION PLAN                                                   | 4/12/18          |
| TREE TREE TREE TREE TREE TREE TREE TREE | DEIVICE IIIOITI EAIT                                              | 2017081-DEMO     |
| # H/1/1/55                              |                                                                   | SHEET #          |
| REGULATION PROFESSIONIN                 | TIERRA WEST, LLC  5571 MIDWAY PARK PLACE NE ALBUQUERQUE, NM 87109 | C3               |
| RONALD R. BOHANNAN<br>P.E. #7868        | (505) 858-3100<br>www.tierrawestllc.com                           | JOB #<br>2017081 |