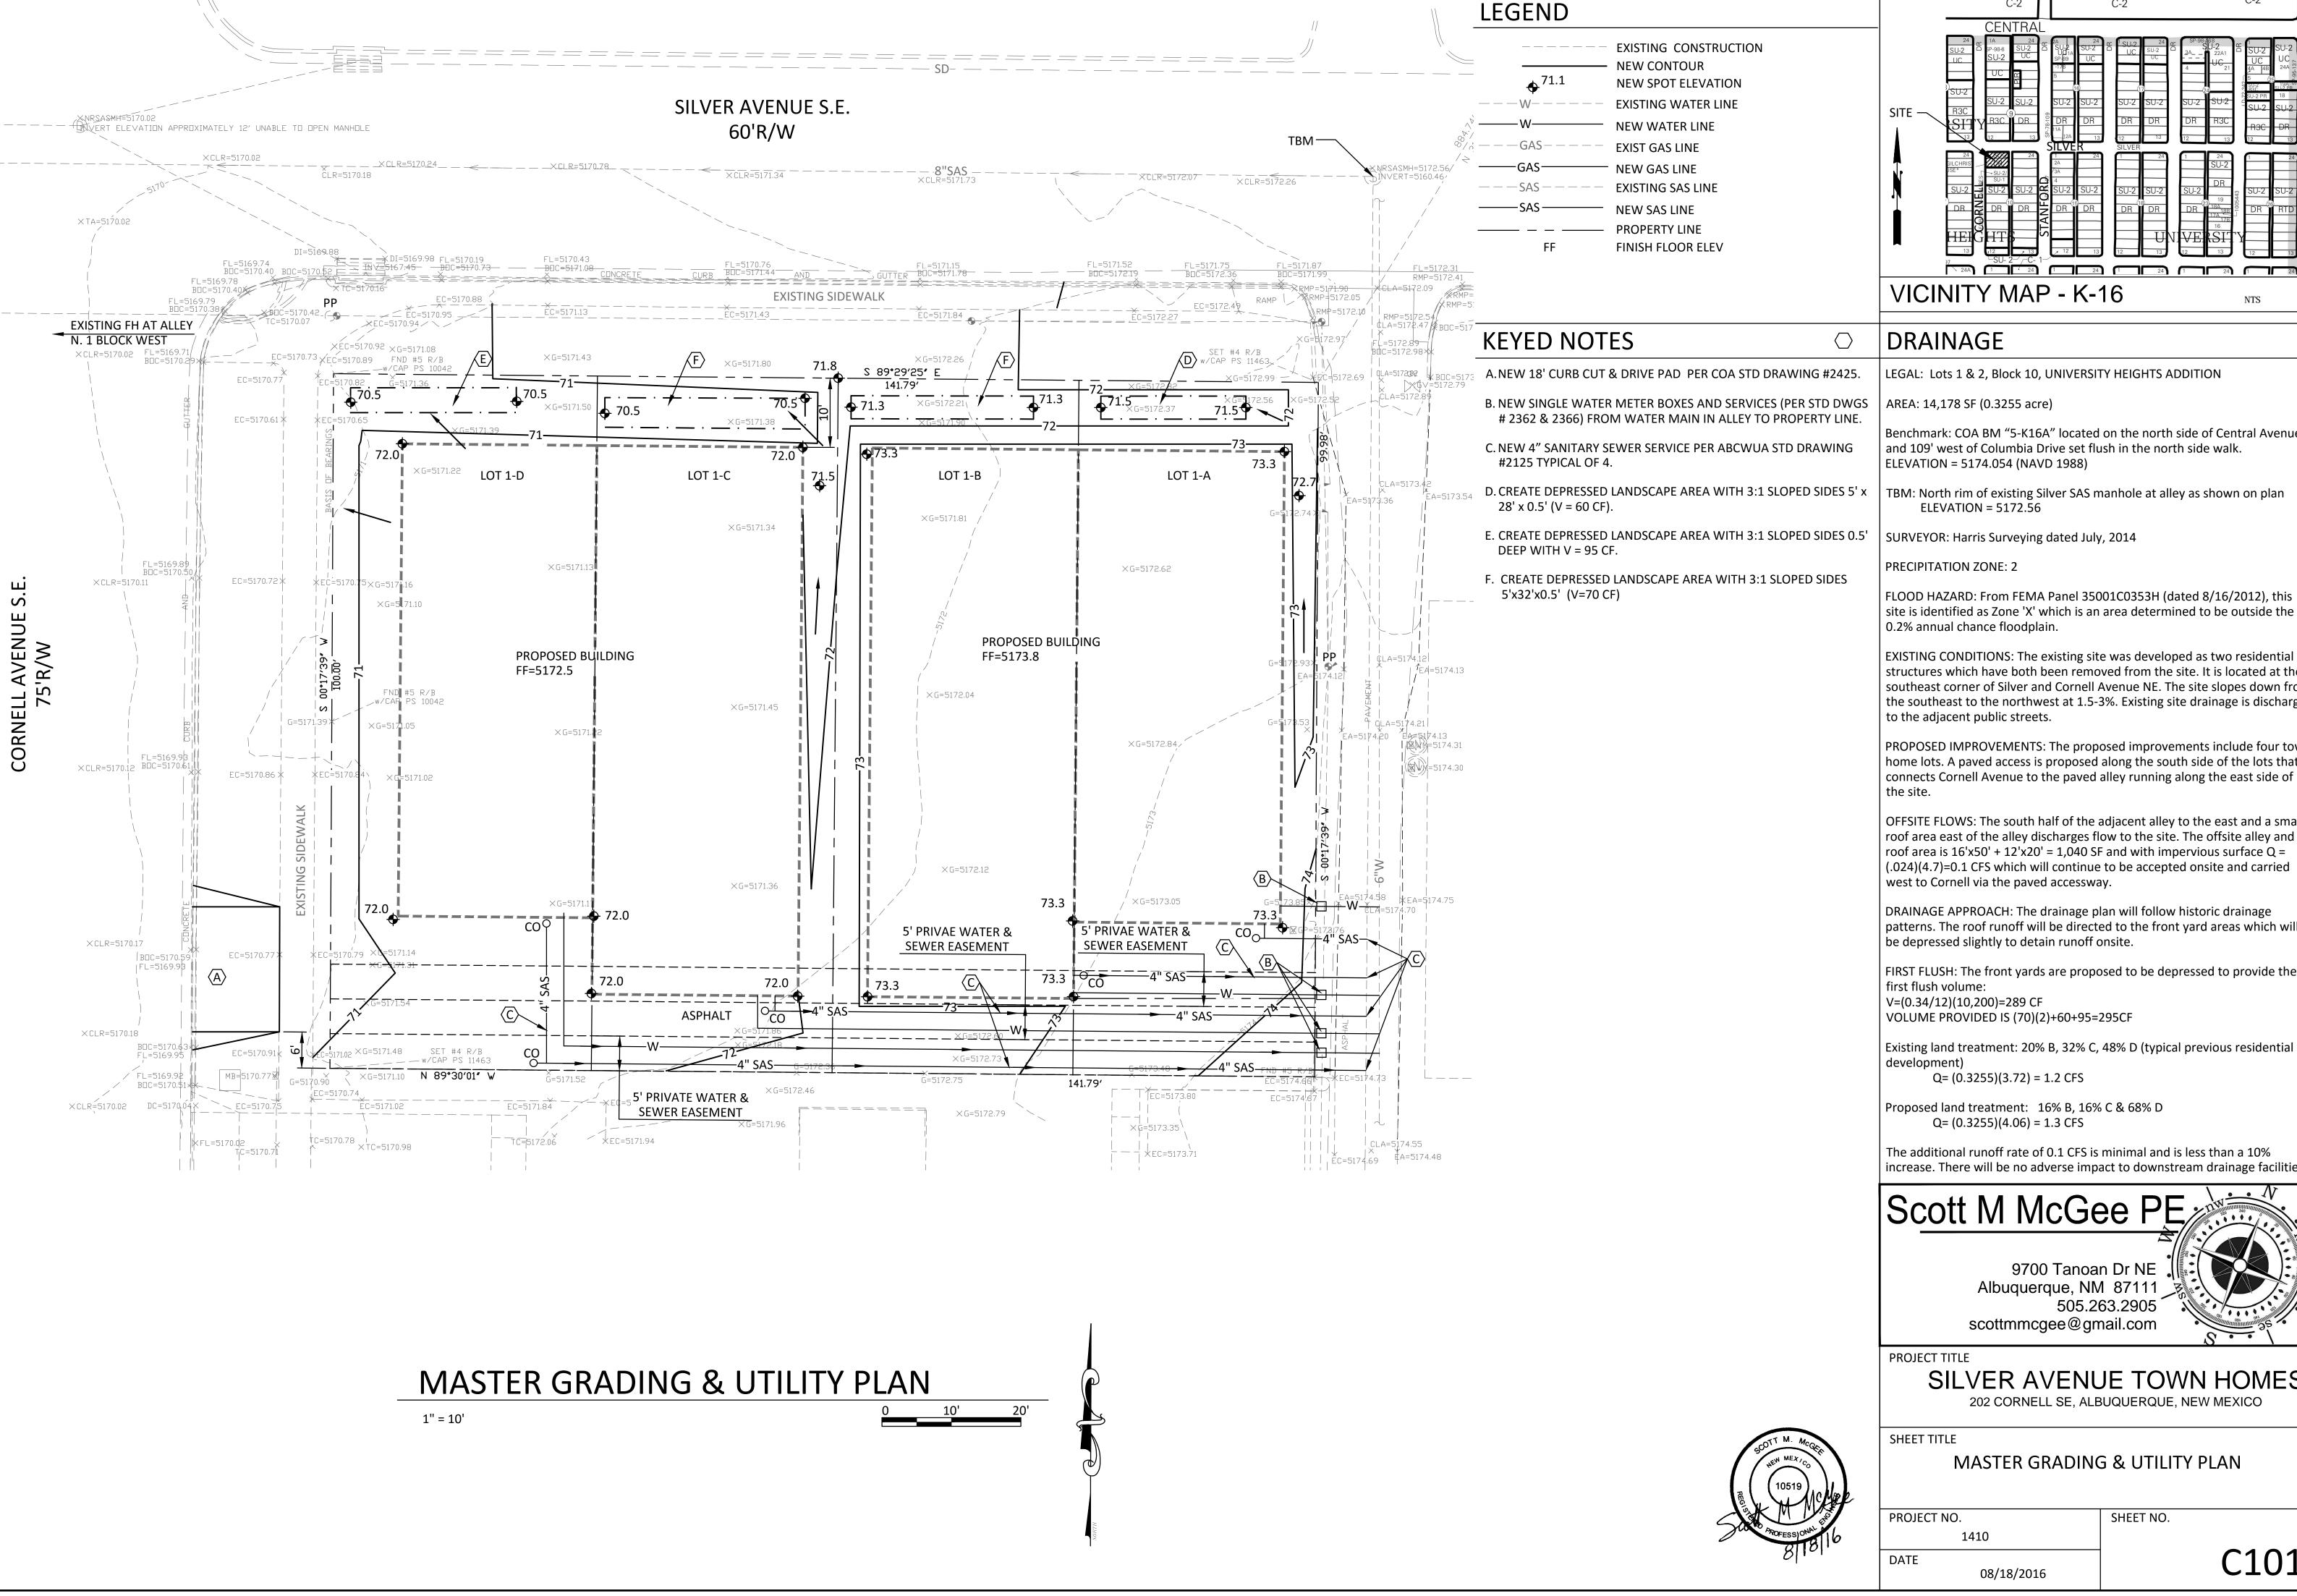

COA STAFF:

ELECTRONIC SUBMITTAL RECEIVED: \_\_\_\_

LEGAL: Lots 1 & 2, Block 10, UNIVERSITY HEIGHTS ADDITION

Benchmark: COA BM "5-K16A" located on the north side of Central Avenue and 109' west of Columbia Drive set flush in the north side walk. ELEVATION = 5174.054 (NAVD 1988)

TBM: North rim of existing Silver SAS manhole at alley as shown on plan **ELEVATION = 5172.56** 

SURVEYOR: Harris Surveying dated July, 2014

FLOOD HAZARD: From FEMA Panel 35001C0353H (dated 8/16/2012), this site is identified as Zone 'X' which is an area determined to be outside the 0.2% annual chance floodplain.

structures which have both been removed from the site. It is located at the southeast corner of Silver and Cornell Avenue NE. The site slopes down from the southeast to the northwest at 1.5-3%. Existing site drainage is discharged to the adjacent public streets.

PROPOSED IMPROVEMENTS: The proposed improvements include four town home lots. A paved access is proposed along the south side of the lots that connects Cornell Avenue to the paved alley running along the east side of

OFFSITE FLOWS: The south half of the adjacent alley to the east and a small roof area east of the alley discharges flow to the site. The offsite alley and roof area is 16'x50' + 12'x20' = 1,040 SF and with impervious surface Q = (.024)(4.7)=0.1 CFS which will continue to be accepted onsite and carried west to Cornell via the paved accessway.

DRAINAGE APPROACH: The drainage plan will follow historic drainage patterns. The roof runoff will be directed to the front yard areas which will be depressed slightly to detain runoff onsite.

FIRST FLUSH: The front yards are proposed to be depressed to provide the V=(0.34/12)(10,200)=289 CF

Existing land treatment: 20% B, 32% C, 48% D (typical previous residential

Q = (0.3255)(3.72) = 1.2 CFS

Proposed land treatment: 16% B, 16% C & 68% D Q = (0.3255)(4.06) = 1.3 CFS

The additional runoff rate of 0.1 CFS is minimal and is less than a 10% increase. There will be no adverse impact to downstream drainage facilities.

## SILVER AVENUE TOWN HOMES 202 CORNELL SE, ALBUQUERQUE, NEW MEXICO

SHEET NO.

MASTER GRADING & UTILITY PLAN

C101