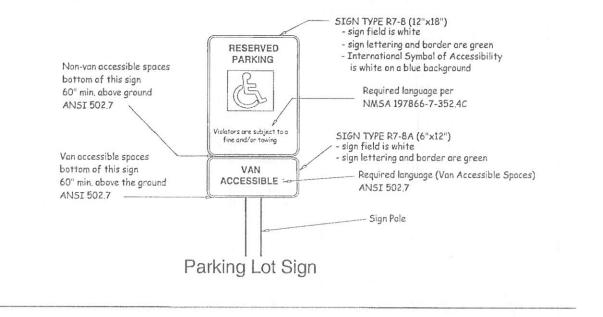

| PO Box 1293  | Prior to the issuance of a permanent Certificate of Occupancy, the following items must be addressed:                                                                                                     |  |
|--------------|-----------------------------------------------------------------------------------------------------------------------------------------------------------------------------------------------------------|--|
| Albuquerque  | • The ADA accessible parking sign must have the required language per 66-7-352.4C NMSA 1978 "Violators Are Subject to a Fine and/or Towing." If that language is present it is not visible in the detail. |  |
|              | • Please add ADA International Symbol pavement markings to the ADA stalls.                                                                                                                                |  |
| NM 87103     | • Provide conformation of accepted and approved work order.                                                                                                                                               |  |
|              | • Remove construction equipment and debris on site.                                                                                                                                                       |  |
| www.cabq.gov | I. The approved and stamped TCL with changes drawn in red.                                                                                                                                                |  |
|              | 2. Transportation Certification letter on either the plan or applicants letterhead.                                                                                                                       |  |
|              | 3. A Drainage Transportation Information Sheet (DTIS)                                                                                                                                                     |  |
|              | 4. Send an electronic copy of your submittal to PLNDRS@cabq.gov.                                                                                                                                          |  |