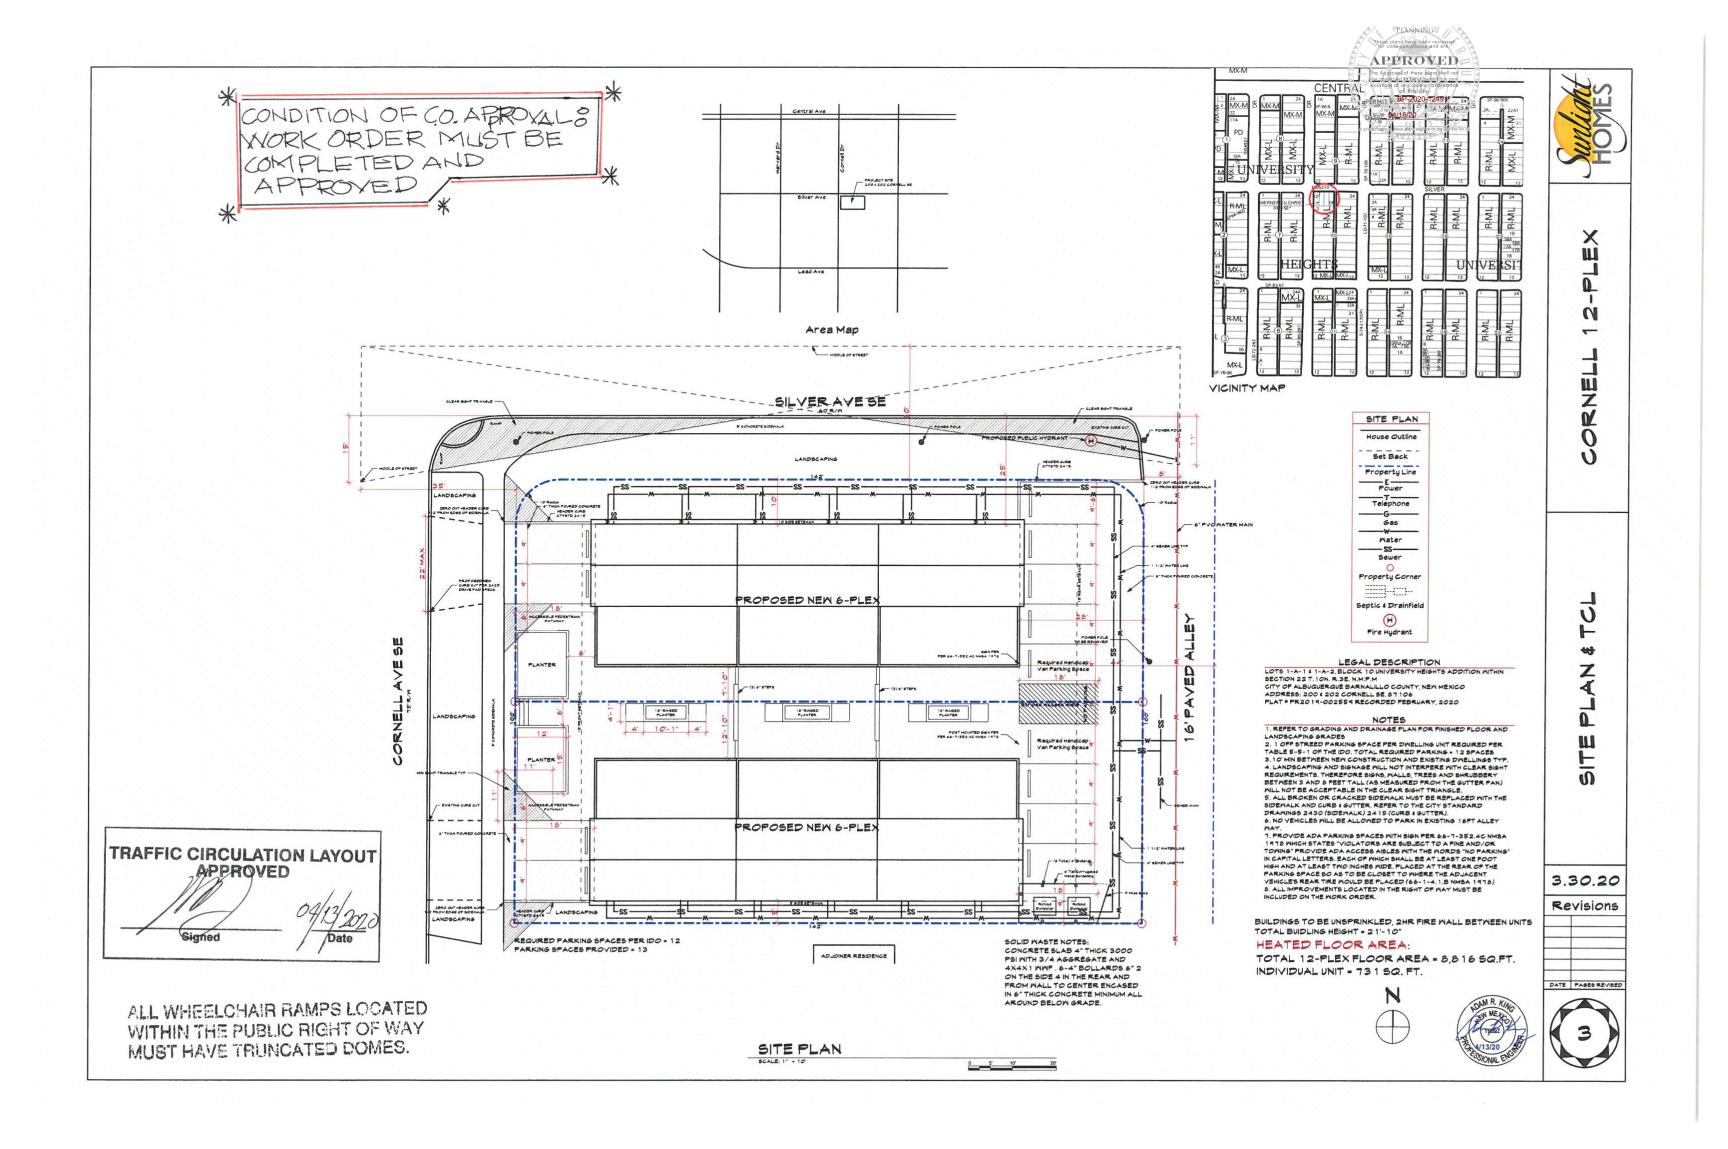

LOTS 1-A-1 & 1-A-2, BLOCK 10 UNIVERSITY HEIGHTS ADDITION WITHIN SECTION 22 T. 10N. R.3E. N.M.P.M CITY OF ALBUQUERQUE BARNALILLO COUNTY, NEW MEXICO

KE Project #2460

## **TRAFFIC CERTIFICATION**

I, Adam R. King, NMPE 19897, OF THE FIRM King Engineering LLC, HEREBY CERTIFY THAT THIS PROJECT IS IN SUBSTANTIAL COMPLIANCE WITH AND IN ACCORDANCE WITH THE DESIGN INTENT OF THE APPROVED PLAN DATED 3.30.20 (TCL approved on 04/13/2020). THE RECORD INFORMATION EDITED ONTO THE ORIGINAL DESIGN DOCUMENT HAS BEEN OBTAINED BY OF THE FIRM I FURTHER CERTIFY THAT I HAVE PERSONALLY VISITED THE PROJECT SITE ON 3/11/2021 AND HAVE DETERMINED BY VISUAL INSPECTION THAT THE SURVEY DATA PROVIDED IS REPRESENTATIVE OF ACTUAL SITE CONDITIONS AND IS TRUE AND CORRECT TO THE BEST OF MY KNOWLEDGE AND BELIEF. THIS CERTIFICATION IS **SUBMITTED** IN SUPPORT OF FOR А REQUEST

THE RECORD INFORMATION PRESENTED HEREON IS NOT NECESSARILY COMPLETE AND INTENDED ONLY TO VERIFY SUBSTANTIAL COMPLIANCE OF THE TRAFFIC ASPECTS OF THIS PROJECT. THOSE RELYING ON THE RECORD DOCUMENT ARE ADVISED TO OBTAIN INDEPENDENT VERIFICATION OF ITS ACCURACY BEFORE USING IT FOR ANY OTHER PURPOSE.