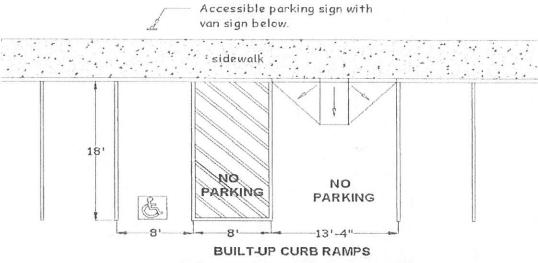

Built-up curb ramps shall not extend into the accessible parking space or access aisle. ANSI 502.5 and 2010 Standards 502.4

> 2009 New Mexico Accessible Parking Checklist Prepared by NM Governor's Commission on Disability Page 3 of 6