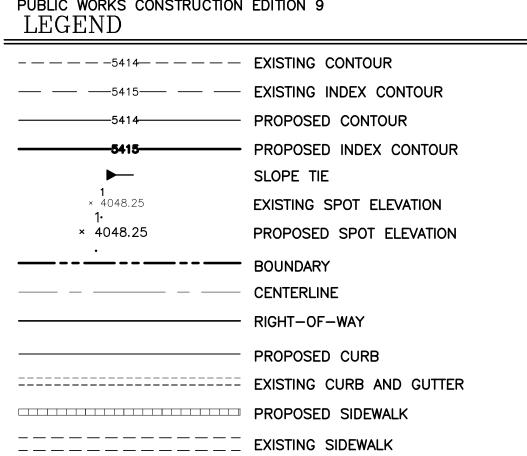

GRAPHIC SCALE 20 10 0 10

SCALE: 1"=20'

6. ALL SITE WORK SHALL CONFORM TO CITY OF ALBUQUERQUE STANDARDS FOR PUBLIC WORKS CONSTRUCTION EDITION 9

5. ANY CURBS OR PAVEMENT NEGATIVELY IMPACTED BY CONSTRUCTION ACTIVITY SHALL BE REPLACED TO MATCH EXISTING CONDITIONS.

4. ALL NEW PAVING SHALL BE 6" PCC OVER 8" SUBGRADE PREPARATION IN CONFORMANCE TO ACI 330R-08. UNLESS OTHERWISE NOTED.

3. ALL RETAINING WALL DESIGN SHALL BE BY OTHERS.

2. ALL CURB AND GUTTER TO 6" HEADER UNLESS OTHERWISE NOTED.

NOTED.

1. ALL SPOT ELEVATIONS REPRESENT FLOWLINE ELEVATION UNLESS OTHERWISE

NOTES:

CAMPUS

C-2

C-2

C-2

CENTR