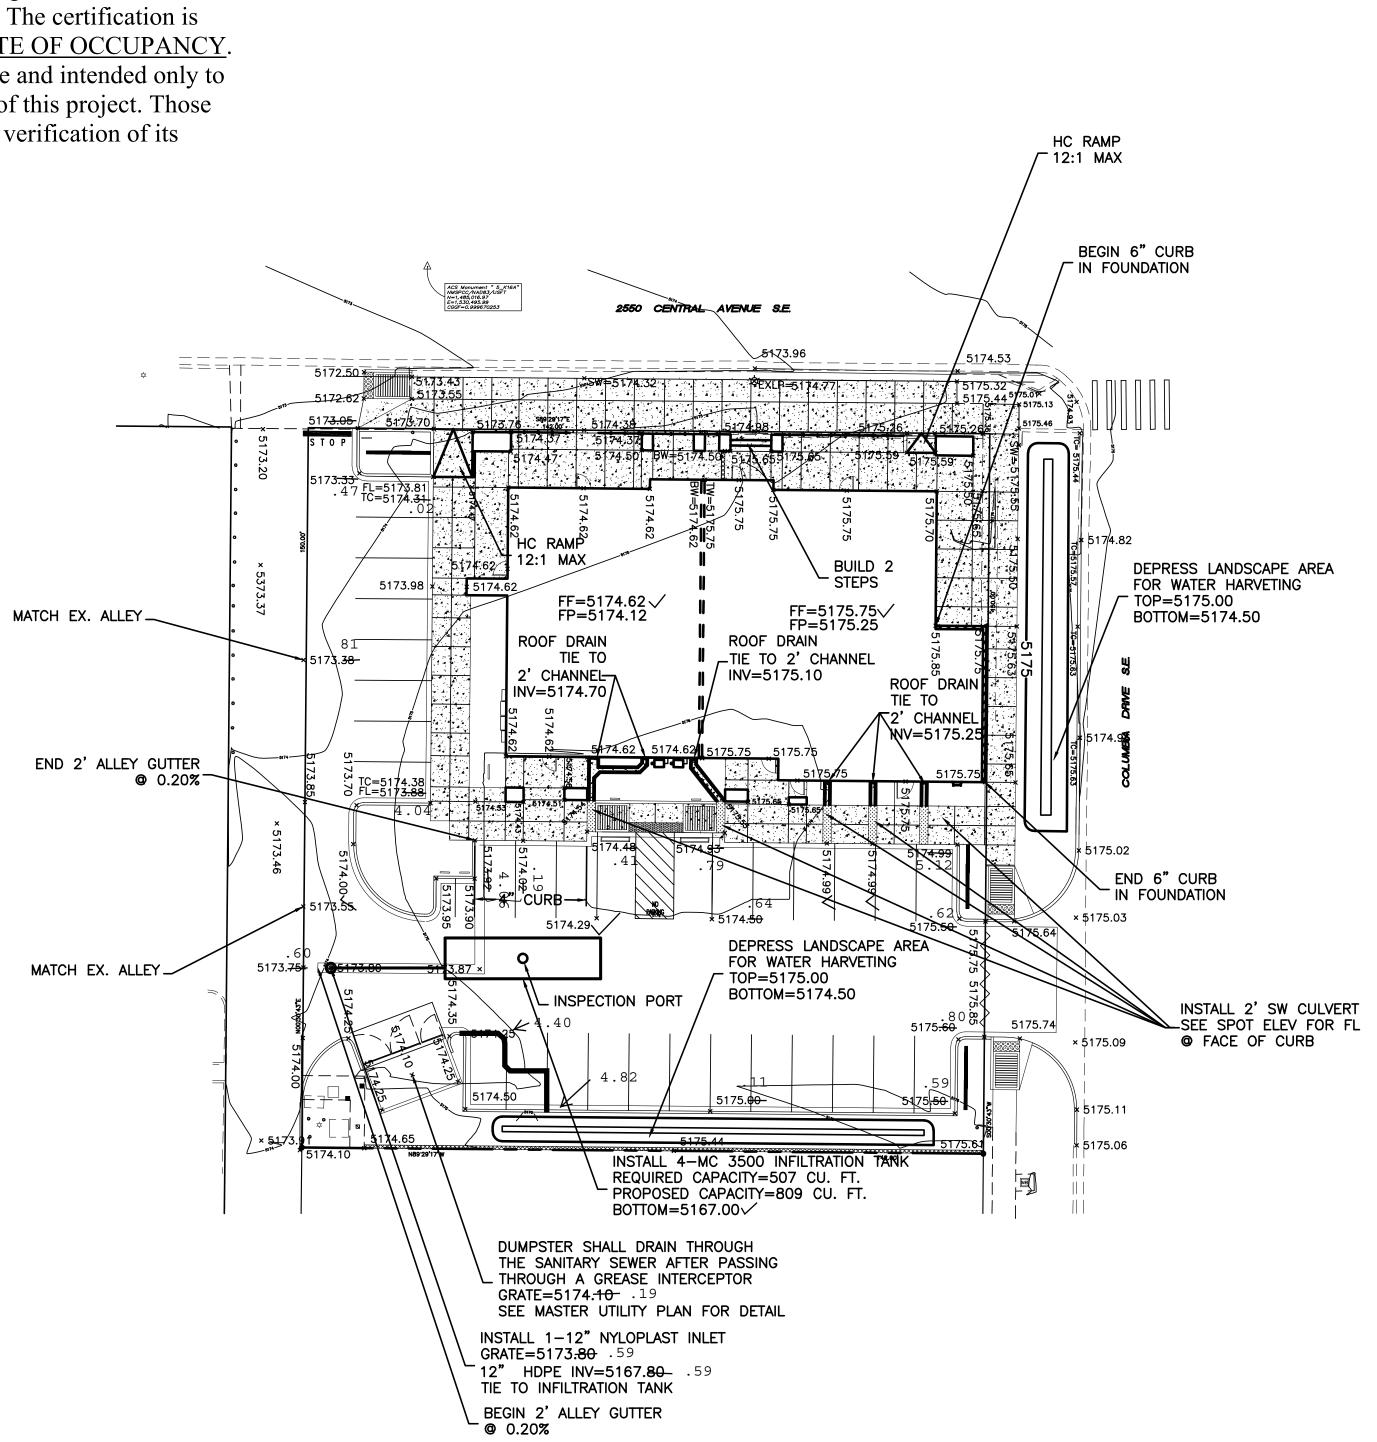

CAUTION: EXISTING UTILITIES ARE NOT SHOWN. IT SHALL BE THE SOLE RESPONSIBILITY OF THE CONTRACTOR TO CONDUCT ALL NECESSARY FIELD INVESTIGATIONS PRIOR TO ANY EXCAVATION TO DETERMINE THE ACTUAL LOCATION OF UTILITIES & OTHER IMPROVEMENTS.

## EROSION CONTROL NOTES:

PERMIT PRIOR TO BEGINNING WORK.

2. CONTRACTOR IS RESPONSIBLE FOR MAINTAINING RUN-OFF ON SITE DURING CONSTRUCTION.

3. CONTRACTOR IS RESPONSIBLE FOR CLEANING ALL SEDIMENT THAT GETS INTO EXISTING RIGHT-OF-WAY. 4. REPAIR OF DAMAGED FACILITIES AND CLEANUP OF SEDIMENT ACCUMULATIONS ON ADJACENT PROPERTIES AND IN PUBLIC FACILITIES IS THE RESPONSIBILITY OF THE CONTRACTOR. 5. ALL EXPOSED EARTH SURFACES MUST BE PROTECTED FROM WIND AND WATER EROSION PRIOR TO FINAL ACCEPTANCE OF ANY PROJECT.

GRAPHIC SCALE 20 10 0 10

SCALE: 1"=20'

6. ALL SITE WORK SHALL CONFORM TO CITY OF ALBUQUERQUE STANDARDS FOR PUBLIC WORKS CONSTRUCTION EDITION 9

5. ANY CURBS OR PAVEMENT NEGATIVELY IMPACTED BY CONSTRUCTION ACTIVITY SHALL BE REPLACED TO MATCH EXISTING CONDITIONS.

4. ALL NEW PAVING SHALL BE 6" PCC OVER 8" SUBGRADE PREPARATION IN CONFORMANCE TO ACI 330R-08. UNLESS OTHERWISE NOTED.

3. ALL RETAINING WALL DESIGN SHALL BE BY OTHERS.

2. ALL CURB AND GUTTER TO 6" HEADER UNLESS OTHERWISE NOTED.

NOTED.

1. ALL SPOT ELEVATIONS REPRESENT FLOWLINE ELEVATION UNLESS OTHERWISE

NOTES:

CAMPUS

C-2

C-2

C-2

CENTR