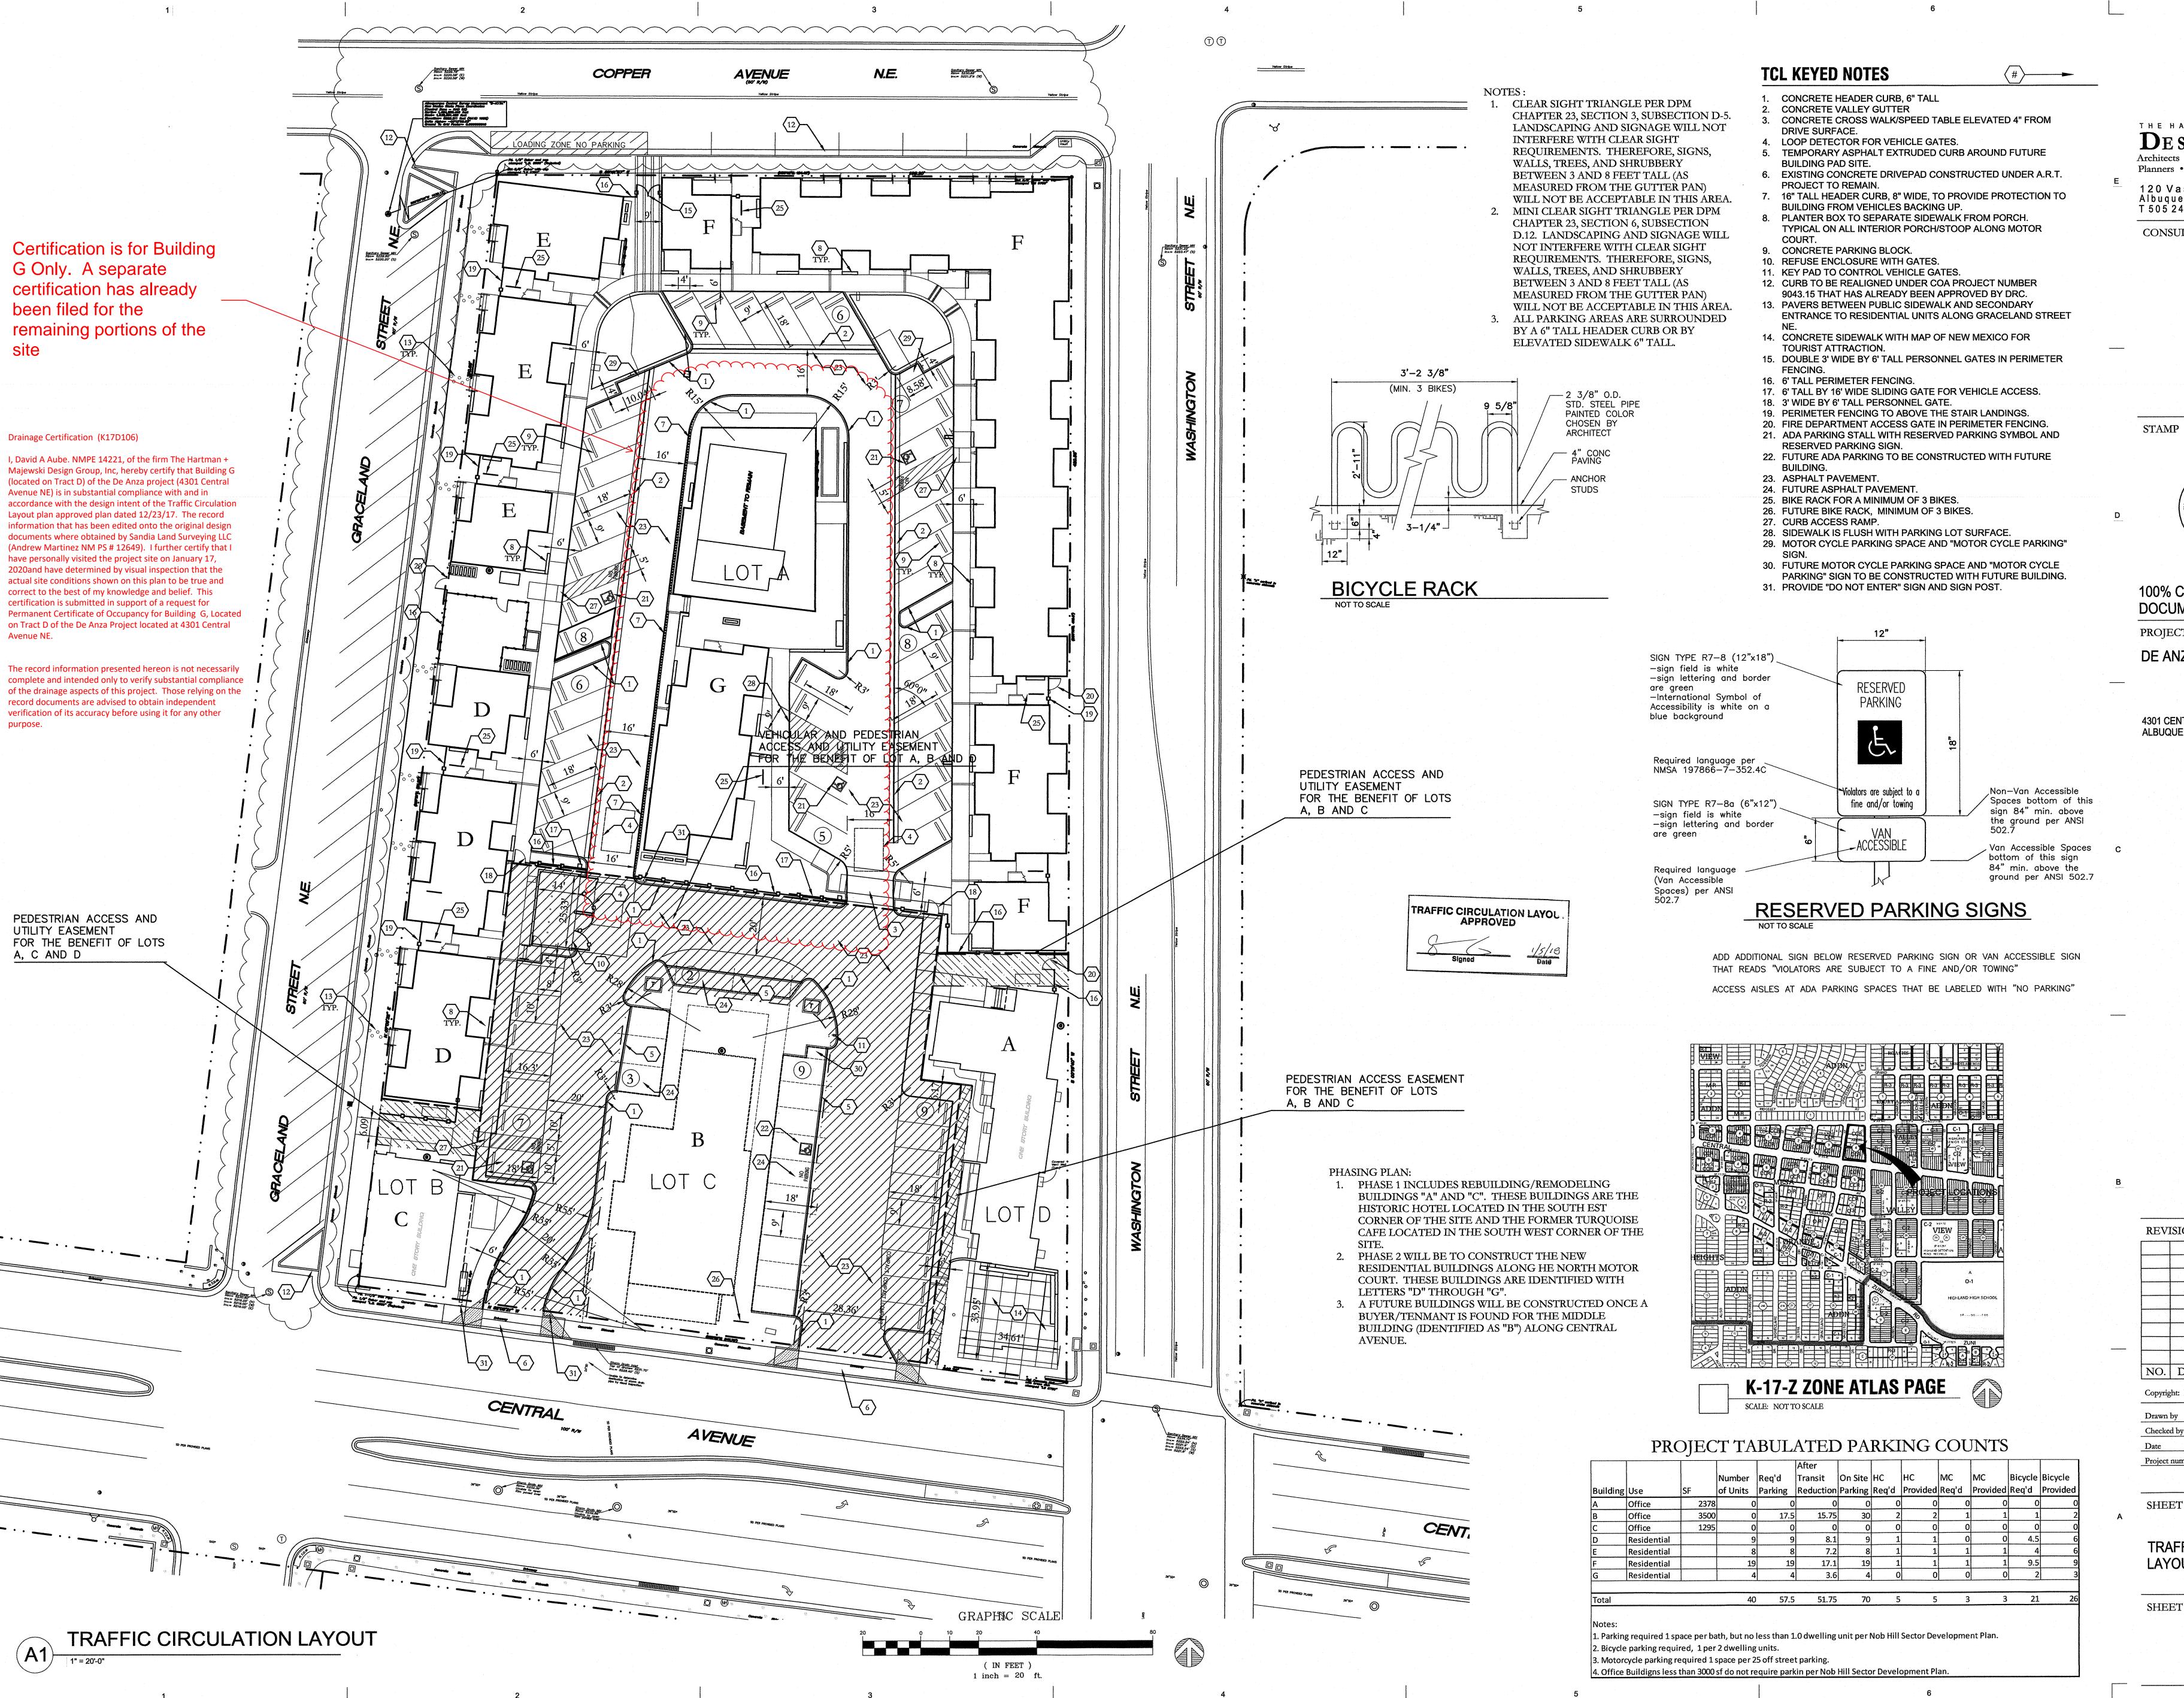

CONSULTANT

100% CONSTRUCTION DOCUMENT SUMBITTAL

PROJECT NAME

DE ANZA MOTOR LODGE

4301 CENTRAL AVENUE NE **ALBUQUERQUE, NM 87108** 

REVISIONS

|                         |     | 1.      |             |
|-------------------------|-----|---------|-------------|
|                         |     |         |             |
|                         |     |         |             |
|                         |     |         |             |
| •                       |     |         |             |
|                         |     |         |             |
|                         |     |         |             |
|                         |     |         |             |
|                         | NO. | DATE    | DESCRIPTION |
|                         |     | 1 D : 0 |             |
| Copyright: Design Group |     |         |             |

OCTOBER 25, 2017

SHEET TITLE

TRAFFIC CIRCULATION LAYOUT

SHEET NUMBER

TCL