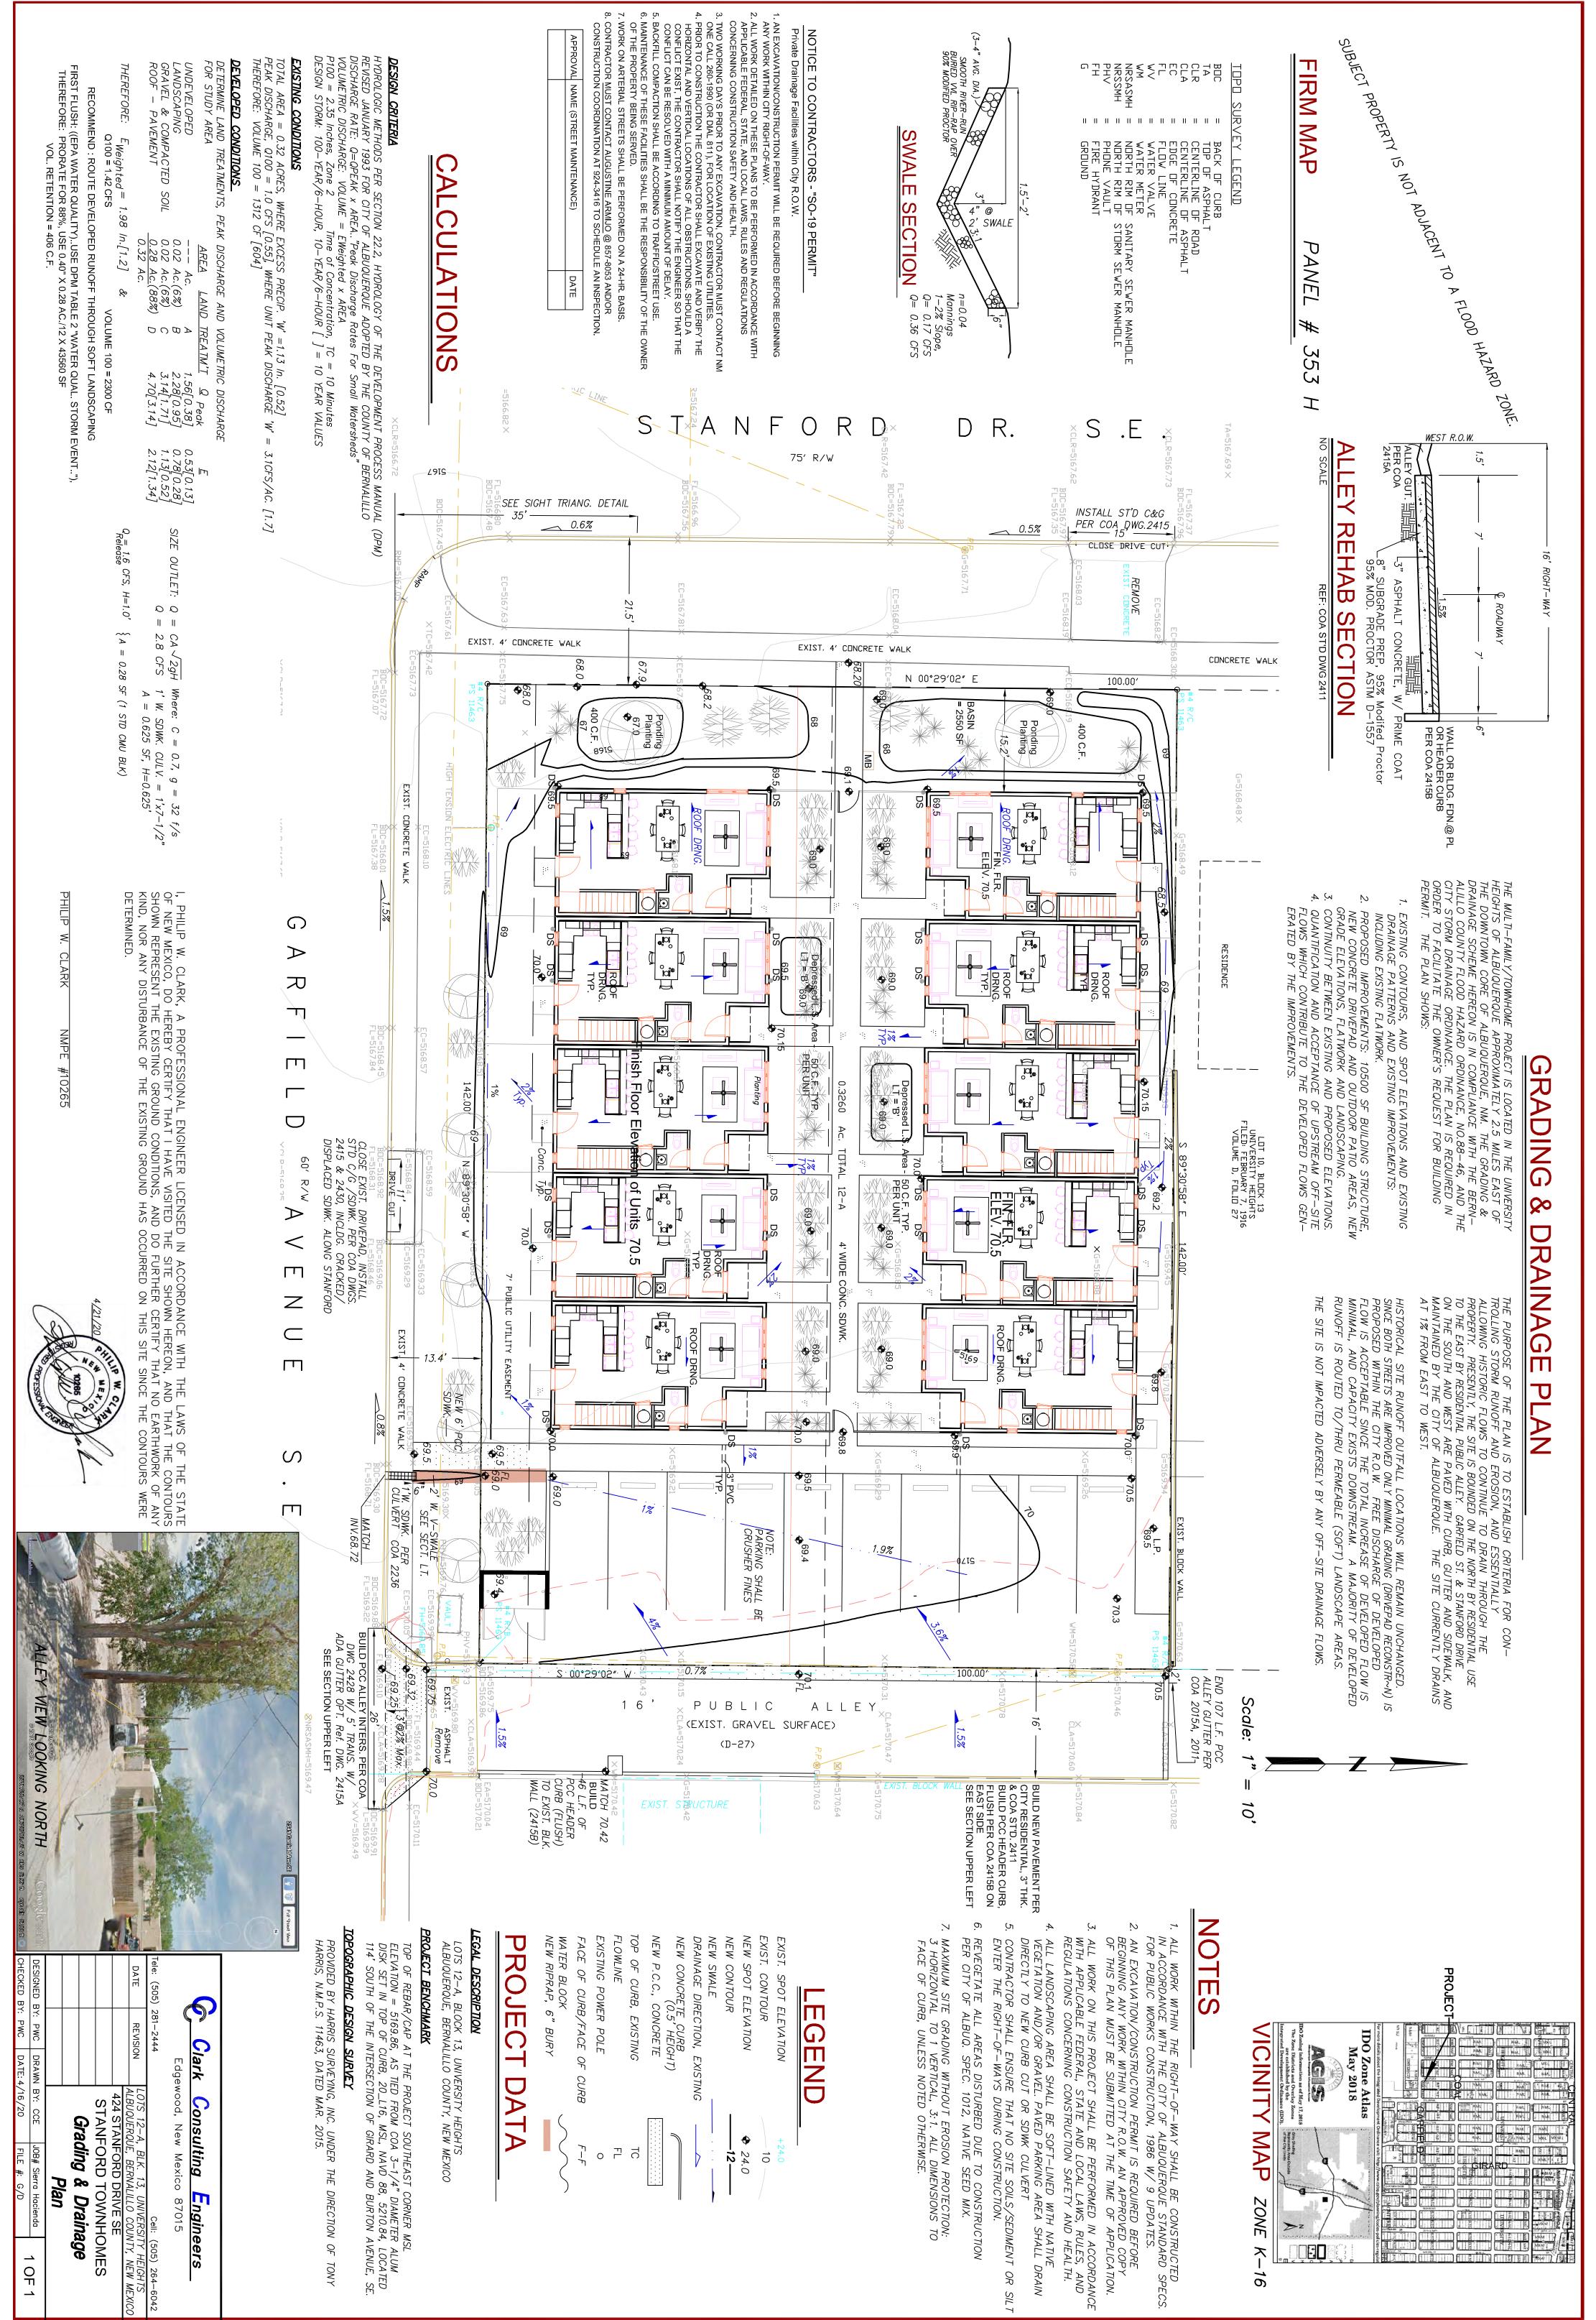

## CITY OF ALBUQUERQUE

Planning Department Brennon Williams, Director

Mayor Timothy M. Keller

April 24, 2020

Phillip W. Clark, PE Clark Consulting Engineers 19 Ryan Rd Edgewood, NM 87015

RE: Stanford Townhomes 424 Stanford Dr. SE Revised Grading and Drainage Plan Engineer's Stamp Date: 04/21/20 Hydrology File: K16D084

Dear Mr. Clark:

PO Box 1293 Based upon the information provided in your submittal received 04/21/2020, the Revised Grading & Drainage Plan is not approved for Building Permit and SO-19 Permit. The following comments need to be addressed for approval of the above referenced project: Albuquerque 1. Please use the drafting standards outlined in the DPM. Plans need to be black & white with appropriate line weights for existing and proposed items. Color plans are very hard to read. NM 87103 2. Please remove all interior architecture items for the townhomes. One it's not needed and secondly it is hard to read the finish floor elevation. www.cabq.gov 3. Please provide the FIRM Map and floodplain note with effective date. 4. The two stormwater quality ponds along Stanford Dr. need an emergency spillway. This can be done with a sidewalk culvert. Just make the invert elevation on the pond side the same elevations as the water surface elevation of the required SWQ volume. Also you can only use one sidewalk culvert if you connect the two ponds with a pvc pipe under the private sidewalk. 5. For the sidewalk culverts, instead of the orifice equation which was used, the broad crest weir equation (equation 6.60 in the DPM) must be used, not the orifice equation. A coefficient of 2.7 is typically used for the equation  $Q = CLH^{2/3}$ .

6. Please update the SO-19 Permit Notes. See Attachment.

## CITY OF ALBUQUERQUE

Planning Department Brennon Williams, Director

Mayor Timothy M. Keller

- 7. As a reminder, if the project total area of disturbance (including the staging area and any work within the adjacent Right-of-Way) is 1 acre or more, then an Erosion and Sediment Control (ESC) Plan and Owner's certified Notice of Intent (NOI) is required to be submitted to the Stormwater Quality Engineer (Doug Hughes, PE, jhughes@cabq.gov, 924-3420) 14 days prior to any earth disturbance.
- 8. Also as a reminder, please provide a Drainage Covenant for the proposed Stormwater Quality Ponds per Chapter 17 of the DPM prior to Permanent Release of Occupancy. Please submit this on the 4th floor of Plaza de Sol. A \$25 fee will be required.
- 9. Standard review fee of \$150 will be required at the time of resubmittal.