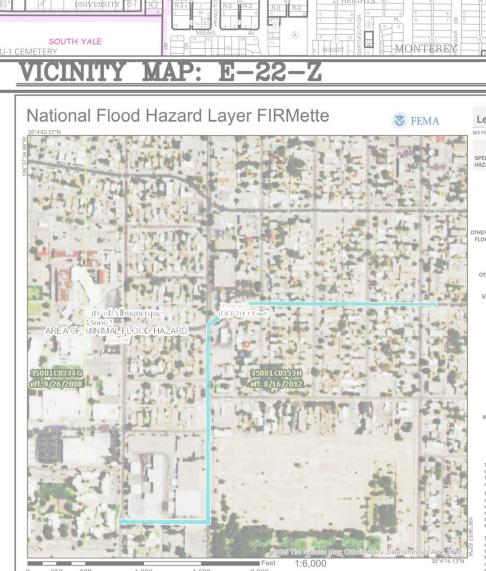

tantial compliance of the grading and drainage aspects of this project. Those relying on this record document are advised to obtain independent verification of its accuracy before using it for any other purpose



### **EROSION CONTROL NOTES:**

1. CONTRACTOR IS RESPONSIBLE FOR OBTAINING A TOPSOIL DISTURBANCE PERMIT PRIOR TO BEGINNING WORK.

2. CONTRACTOR IS RESPONSIBLE FOR MAINTAINING RUN-OFF ON SITE DURING CONSTRUCTION.

3. CONTRACTOR IS RESPONSIBLE FOR CLEANING ALL SEDIMENT THAT GETS INTO EXISTING RIGHT-OF-WAY.

4. REPAIR OF DAMAGED FACILITIES AND CLEANUP OF SEDIMENT ACCUMULATIONS ON ADJACENT PROPERTIES AND IN PUBLIC FACILITIES IS THE RESPONSIBILITY OF THE CONTRACTOR.

5. ALL EXPOSED EARTH SURFACES MUST BE PROTECTED FROM WIND AND WATER EROSION PRIOR TO FINAL ACCEPTANCE OF ANY PROJECT.



### FIRM MAP:

### LEGAL DESCRIPTION:

LOT 20, BLOCK 4 UNIVERSITY HEIGHTS ADDITION CITY OF ALBUQUERQUE, BERNALILLO COUNTY, NEW MEXICO

1. ALL SPOT ELEVATIONS REPRESENT FLOWLINE ELEVATION UNLESS OTHERWISE NOTED.

2. ALL SLOPES SHALL BE 3:1 MAX, AND GRAVEL OR NATIVE SEEDING

3. ANY PERIMETER WALLS MUST BE PERMITED SEPARATELY

ALL RETAINING WALL DESIGN SHALL BE BY OTHERS.

4. SURVEY INFORMATION PROVIDED BY COMMUNITY SCIENCES CORPORATION USING NAVD

## **LEGEND**

**EXISTING CONTOUR** PROPOSED INDEX CONTOUR **EXISTING SPOT ELEVATION** XXXX PROPOSED SPOT ELEVATION PROPOSED EARTHEN SWALE ≡≡≡≡≡≡≡≡≡≡ EXISTING CURB AND GUTTER

4 4 4

PROPOSED CONCRETE DRIVEWAY

DRAWN

BY DEM

DATE 8-6-19

409 HARVARD AVE. SE.DWG

SHEET#

JOB#

# **CAUTION:**

EXISTING UTILITIES ARE NOT SHOWN. IT SHALL BE THE SOLE