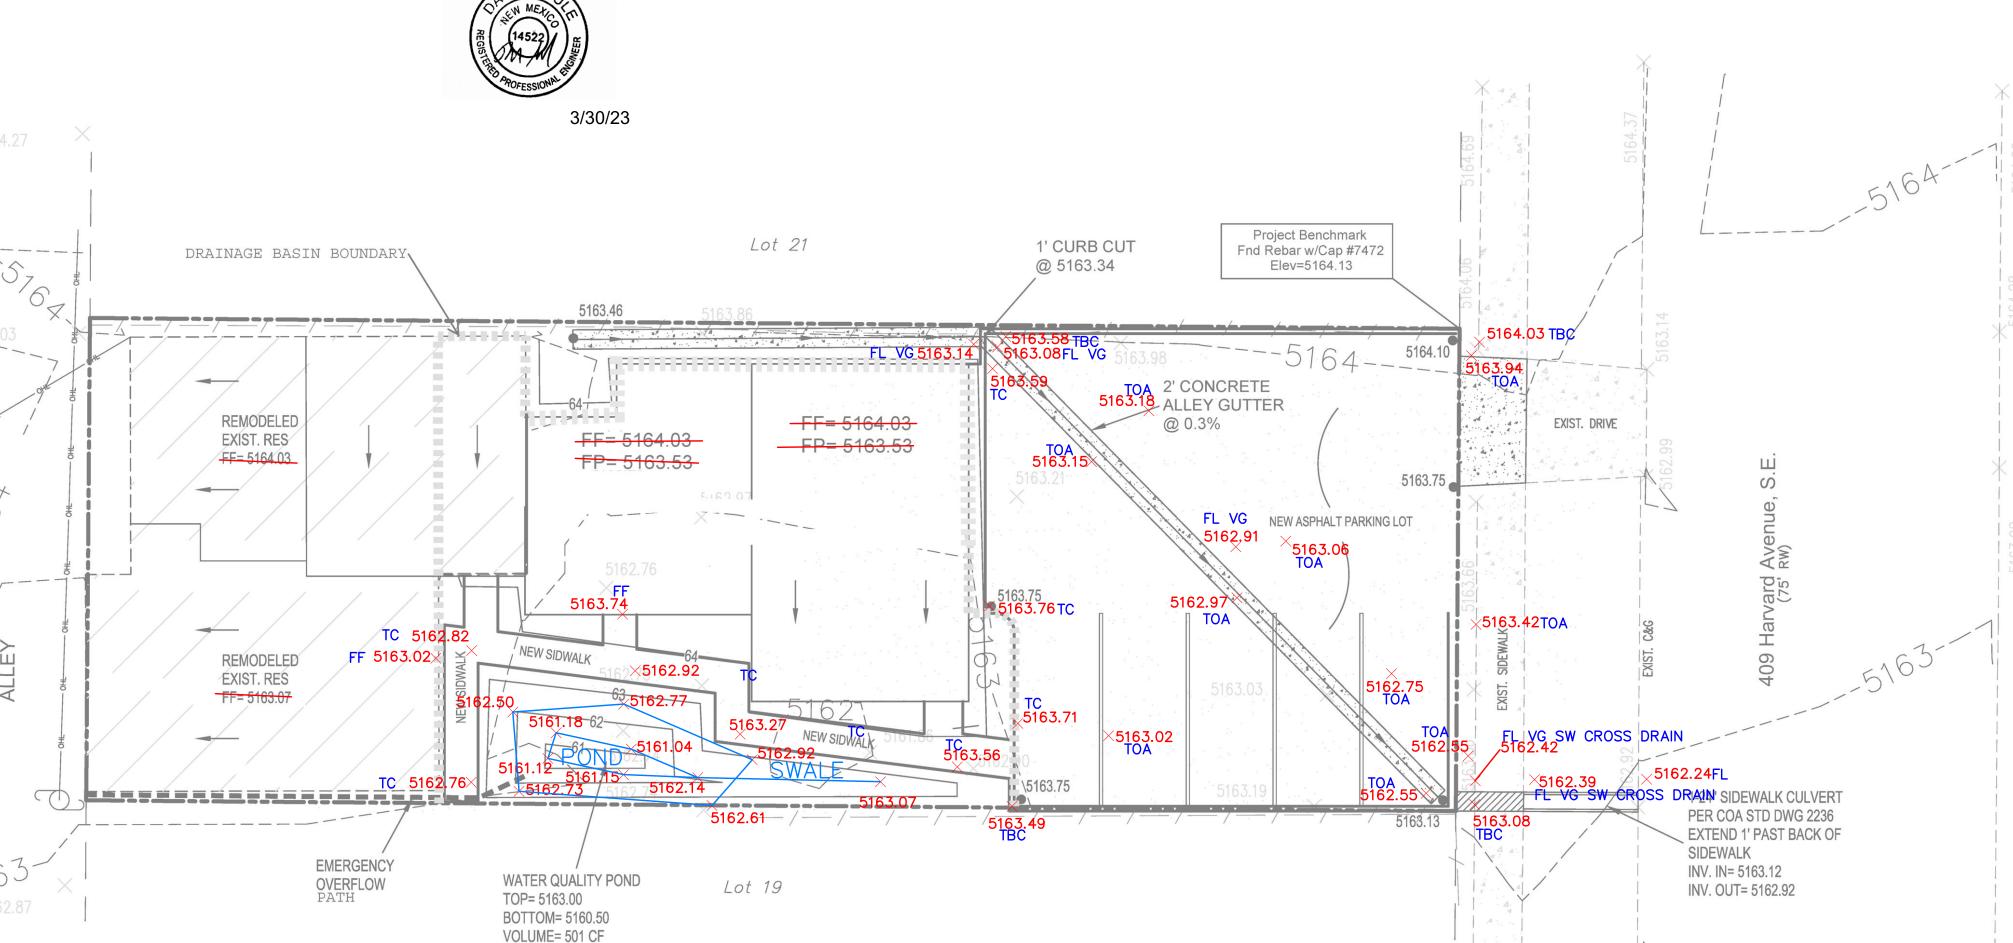

I David Soule, NMPE 14522, of the firm Rio Grande Engineering, hereby certify that this project has been graded and will drain in substantial compliance with and in accordance with the design intend of the approved plan dated 8/6/19. The record information edited on the original design document has performed by me or under my direct supervision and is true and correct to the best of my knowledge and belief. The asbuilt survey was provided by THOMAS PATRICK NMPS 12651. The certification is submitted in support of a request for PERMANENT CERTIFICATE OF OCCUPANCY. The record information presented heron is not necessarily complete and intended only to verify substantial compliance of the grading and drainage aspects of this project. Those relying on this record document are advised to obtain independent verification of its accuracy before using it for any other purpose

### LEGAL DESCRIPTION:

LOT 20, BLOCK 4 UNIVERSITY HEIGHTS ADDITION CITY OF ALBUQUERQUE, BERNALILLO COUNTY, NEW MEXICO

1. ALL SPOT ELEVATIONS REPRESENT FLOWLINE ELEVATION UNLESS OTHERWISE NOTED.

2. ALL SLOPES SHALL BE 3:1 MAX, AND GRAVEL OR NATIVE SEEDING

3. ANY PERIMETER WALLS MUST BE PERMITED SEPARATELY

ALL RETAINING WALL DESIGN SHALL BE BY OTHERS.

4. SURVEY INFORMATION PROVIDED BY COMMUNITY SCIENCES CORPORATION USING NAVD

## **LEGEND**

**EXISTING CONTOUR** PROPOSED INDEX CONTOUR **EXISTING SPOT ELEVATION** XXXX PROPOSED SPOT ELEVATION PROPOSED EARTHEN SWALE ≡≡≡≡≡≡≡≡≡≡ EXISTING CURB AND GUTTER

4 4 4

PROPOSED CONCRETE DRIVEWAY