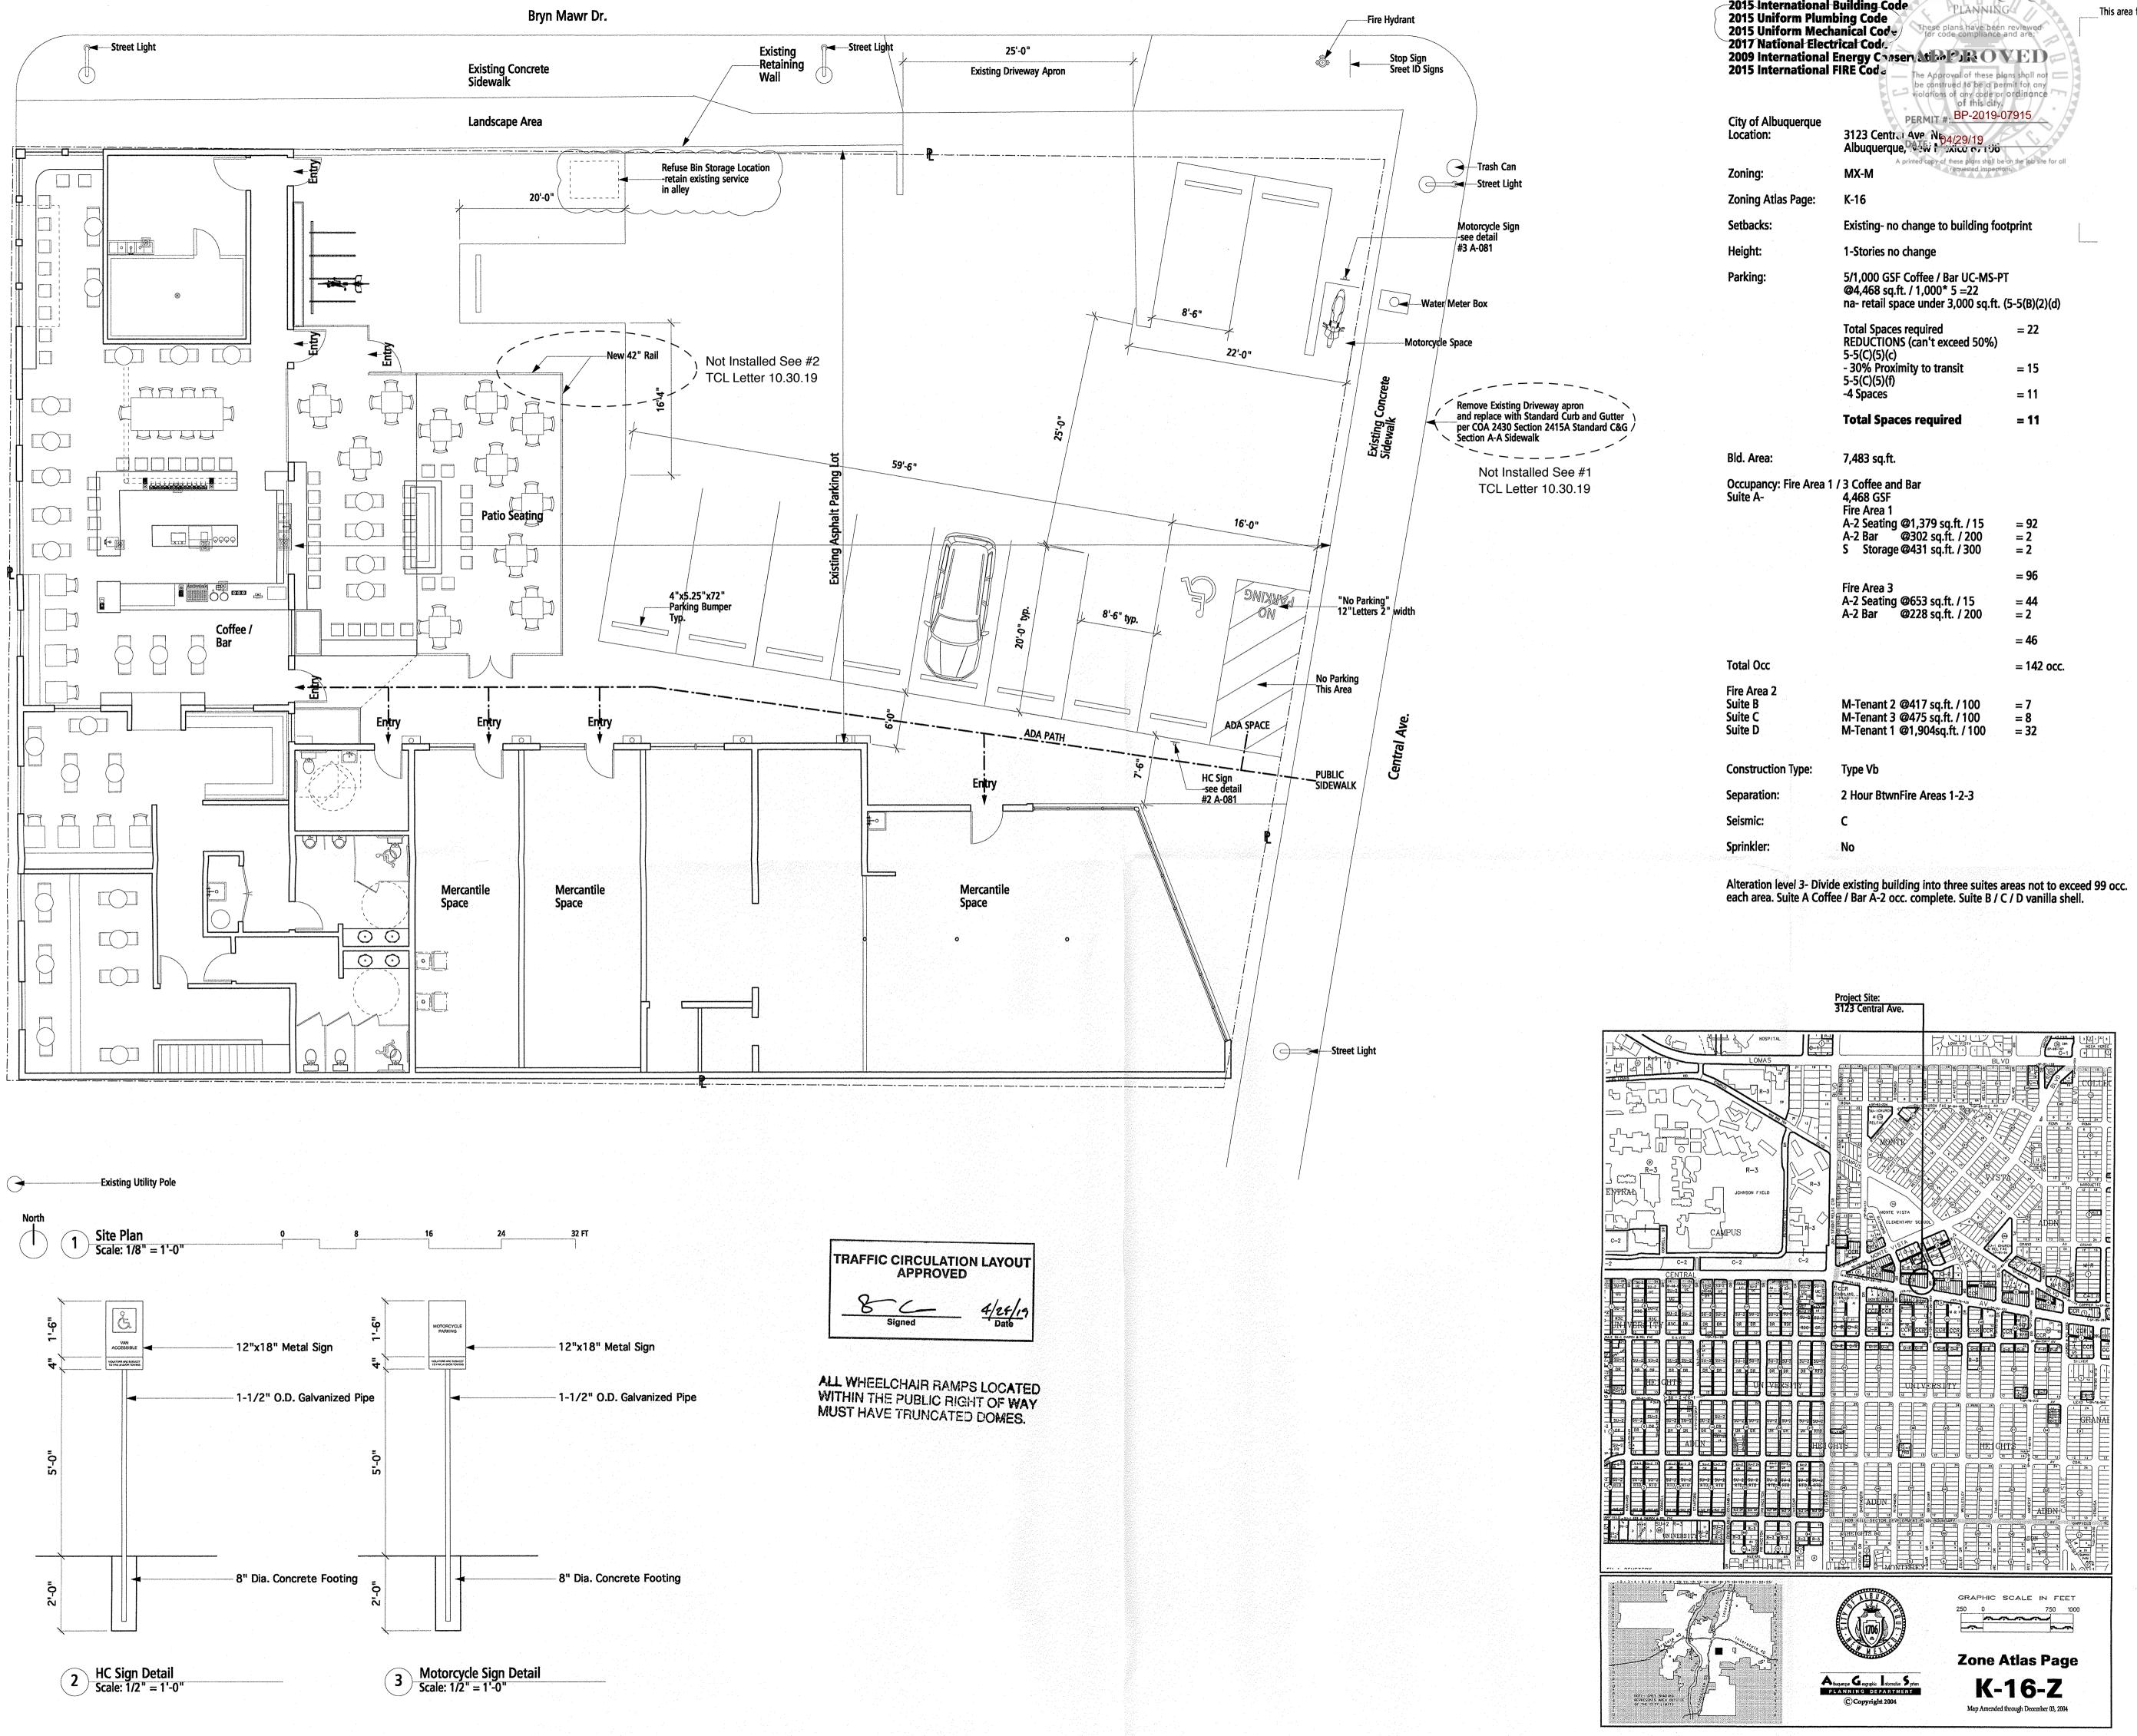

Ernie Gomez Plan Checker, Planning Dept. Development Review Services

EG via: email C: CO Clerk, File

Alley

| CODE DATA<br>2015 International<br>2015 Uniform Plum<br>2015 Uniform Mech<br>2017 National Elect<br>2009 International<br>2015 International | bing Code<br>nanical Code<br>trical Code<br>Energy Conservation Code                                                                         | reviewed<br>and are:<br>XED<br>uns shall not<br>mit for, any | This area for city of Albuquerque approval stam                                        |
|----------------------------------------------------------------------------------------------------------------------------------------------|----------------------------------------------------------------------------------------------------------------------------------------------|--------------------------------------------------------------|----------------------------------------------------------------------------------------|
| City of Albuquerque<br>Location:                                                                                                             | of this city.<br>PERMIT #: BP-2019-0<br>3123 Centrul Ave. Nip4/29/19<br>Albuquerque, Nip4/29/19                                              | 7915                                                         |                                                                                        |
| Zoning:                                                                                                                                      | A printed copy of these plans shall be<br>requested inspection                                                                               |                                                              |                                                                                        |
| Zoning Atlas Page:                                                                                                                           | K-16                                                                                                                                         |                                                              |                                                                                        |
| Setbacks:                                                                                                                                    | Existing- no change to building foo                                                                                                          | tprint                                                       |                                                                                        |
| Height:                                                                                                                                      | 1-Stories no change                                                                                                                          |                                                              |                                                                                        |
| Parking:                                                                                                                                     | 5/1,000 GSF Coffee / Bar UC-MS-PT<br>@4,468 sq.ft. / 1,000* 5 =22<br>na- retail space under 3,000 sq.ft. (                                   |                                                              | ARCHITECT                                                                              |
|                                                                                                                                              | Total Spaces required<br>REDUCTIONS (can't exceed 50%)                                                                                       | = 22                                                         | -                                                                                      |
|                                                                                                                                              | 5-5(C)(5)(c)<br>- 30% Proximity to transit                                                                                                   | = 15                                                         | ПОП                                                                                    |
|                                                                                                                                              | 5-5(C)(5)(f)<br>-4 Spaces                                                                                                                    | = 11                                                         |                                                                                        |
|                                                                                                                                              | Total Spaces required                                                                                                                        | = 11                                                         |                                                                                        |
|                                                                                                                                              |                                                                                                                                              |                                                              | STC<br>E, NEA                                                                          |
| Bld. Area:                                                                                                                                   | 7,483 sq.ft.                                                                                                                                 |                                                              | REVES<br>BUQUERQUE,<br>102<br>102<br>102                                               |
| Occupancy: Fire Area 1<br>Suite A-                                                                                                           | / 3 Coffee and Bar<br>4,468 GSF<br>Fire Area 1<br>A-2 Seating @1,379 sq.ft. / 15<br>A-2 Bar @302 sq.ft. / 200<br>S Storage @431 sq.ft. / 300 | = 92<br>= 2<br>= 2                                           | <b>TREVESTO</b><br>811 12TH ST. NW<br>87102<br>C 505.259.4617<br>trevestom@tearchitect |
|                                                                                                                                              |                                                                                                                                              | = 96                                                         |                                                                                        |
|                                                                                                                                              | Fire Area 3<br>A-2 Seating @653 sq.ft. / 15<br>A-2 Bar @228 sq.ft. / 200                                                                     | = 44<br>= 2                                                  | T W                                                                                    |
|                                                                                                                                              |                                                                                                                                              | = 46                                                         | TOE CE 120                                                                             |
| Total Occ                                                                                                                                    |                                                                                                                                              | = 142 occ.                                                   | DE C E APR 2 4 20                                                                      |
| Fire Area 2<br>Suite B<br>Suite C<br>Suite D                                                                                                 | M-Tenant 2 @417 sq.ft. / 100<br>M-Tenant 3 @475 sq.ft. / 100<br>M-Tenant 1 @1,904sq.ft. / 100                                                | = 7<br>= 8<br>= 32                                           | LAND DEVELOPM                                                                          |
| Construction Type:                                                                                                                           | Type Vb                                                                                                                                      |                                                              | 106                                                                                    |
|                                                                                                                                              |                                                                                                                                              |                                                              | Ffee<br>IEW MEXICO 87106                                                               |
| Separation:                                                                                                                                  | 2 Hour BtwnFire Areas 1-2-3                                                                                                                  |                                                              | ZCH<br>ZCH                                                                             |
| Seismic:                                                                                                                                     | C                                                                                                                                            |                                                              | u Li                                                                                   |

811 12TH ALBUQUEF 87102 C 505.259 treveston@ www.tearc CE

AL

106 Central Ave NE UE, NEW MEXIC offe 3123 C

Date: March 19, 2019 Revised 10.30.19 Sheet: Traffic Control Layout

## TCL

811 12TH STREET NW ALBUQUERQUE NM 87102

0 505.259.4617

www TEarchitect.com

## TRAFFIC CERTIFICATION

I, TREVESTON ELLIOTT ARCHITECT HEREBY CERTIFY THAT THE PROJECT AT 3123 CENTRAL AVE. NE 87106 IS IN SUBSTANTIAL COMPLIANCE WITH AND IN ACCORDANCE WITH THE DESIGN IN-TENT OF THE APPROVED PLAN DATED APRIL 24, 2019. THE RECORD INFORMATION EDITED ONTO THE ORIGINAL DESIGN DOCUMENT HAS BEEN OBTAINED BY TREVESTON ELLIOTT OF THE FIRM TREVESTON ELLIOTT ARCHITECT . I FURTHER CERTIFY THAT I HAVE PERSONALLY VISITED THE PROJECT SITE ON AND HAVE DETERMINED BY VISUAL INSPECTION THAT THE SURVEY DATA PROVIDED IS REPRESENTATIVE OF ACTUAL SITE CONDITIONS AND IS TRUE AND CORRECT TO THE BEST OF MY KNOWLEDGE AND BELIEF. THIS CERTIFICATION IS SUBMITTED EN SUPPORT OF A REQUEST FOR CERTIFICATE OF OCCUPANCY.

WITH TWO EXCEPTIONS.

- 1. THE DRIVEWAY CURB CUT ON CENTRAL HAS NOT BEEN REMOVED, BUT WE HAVE A LEETER (ATTACHED) THAT PROVIDES INFORMATION AS TO WHEN THAT WORK WILL BE COMPLETED.
- 2. THE 42" PATIO RAIL HAS NOT BEEN INSTALLED- THIS WILL BE COMPLETED IN THE FUTURE

THE RECORD INFORMATION PRESENTED HEREON IS NOT NECESSARILY COMPLETE AND INTEND-ED ONLY TO VERIFY SUBSTANTIAL COMPLIANCE OF THE TRAFFIC ASPECTS OF THIS PROJECT. THOSE RELYING ON THE RECORD DOCUMENT ARE ADVISED TO OBTAIN INDEPENDENT VERIFI-CATION OF ITS ACCURACY BEFORE USENG IT FOR ANY OTHER PURPOSE.