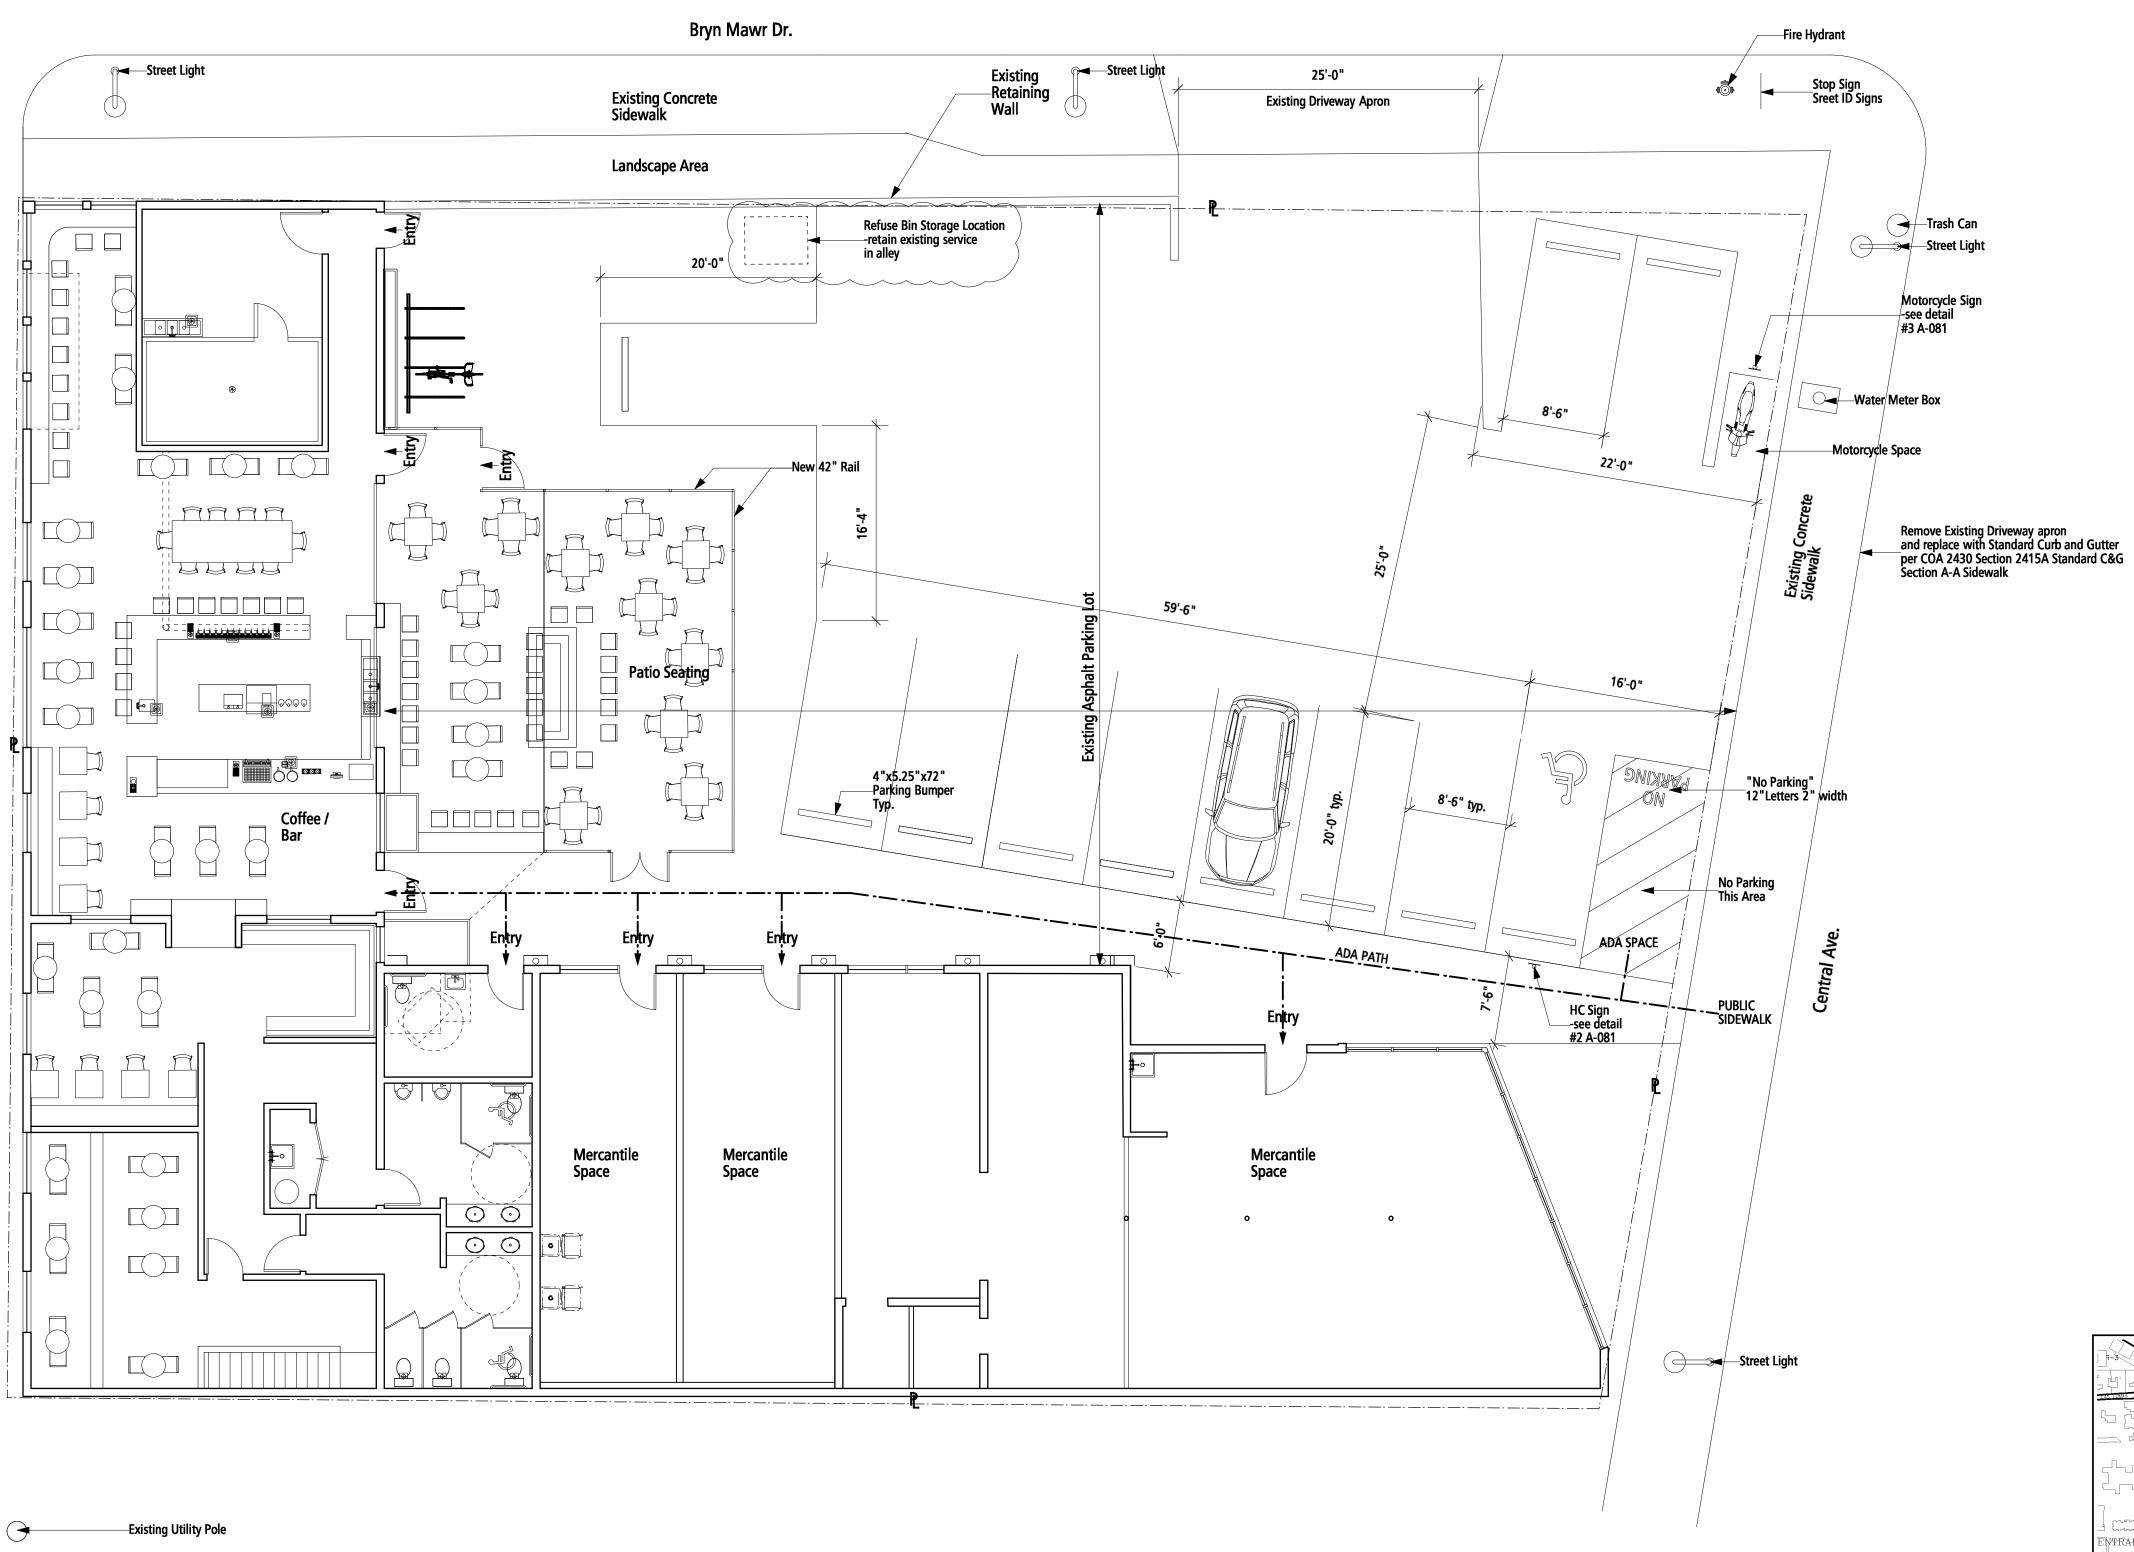

Alley

| City of Albuquerque<br>Location:             | 3123 Central Ave. NE<br>Albuquerque, New Mexico 87106                                                                                        |                    |
|----------------------------------------------|----------------------------------------------------------------------------------------------------------------------------------------------|--------------------|
| Zoning:                                      | MX-M                                                                                                                                         |                    |
| Zoning Atlas Page:                           | K-16                                                                                                                                         |                    |
| Setbacks:                                    | Existing- no change to building footprint                                                                                                    |                    |
| Height:                                      | 1-Stories no change                                                                                                                          |                    |
| Parking:                                     | 5/1,000 GSF Coffee / Bar UC-MS-PT<br>@4,468 sq.ft. / 1,000* 5 =22<br>na- retail space under 3,000 sq.ft. (5-5(B)(2)(d)                       |                    |
|                                              | Total Spaces required<br>REDUCTIONS (can't exceed 50%)<br>5-5(C)(5)(c)                                                                       | = 22               |
|                                              | - 30% Proximity to transit<br>5-5(C)(5)(f)                                                                                                   | = 15               |
|                                              | -4 Spaces                                                                                                                                    | = 11               |
|                                              | Total Spaces required                                                                                                                        | = 11               |
| Bld. Area:                                   | 7,483 sq.ft.                                                                                                                                 |                    |
| Occupancy: Fire Area 1<br>Suite A-           | / 3 Coffee and Bar<br>4,468 GSF<br>Fire Area 1<br>A-2 Seating @1,379 sq.ft. / 15<br>A-2 Bar @302 sq.ft. / 200<br>S Storage @431 sq.ft. / 300 | = 92<br>= 2<br>= 2 |
|                                              | 5 5torage @=51 54.nt. 7 500                                                                                                                  | - 2<br>= 96        |
|                                              | Fire Area 3<br>A-2 Seating @653 sq.ft. / 15<br>A-2 Bar @228 sq.ft. / 200                                                                     | = 44<br>= 2        |
|                                              |                                                                                                                                              | = 46               |
| Total Occ                                    |                                                                                                                                              | = 142 осс.         |
| Fire Area 2<br>Suite B<br>Suite C<br>Suite D | M-Tenant 2 @417 sq.ft. / 100<br>M-Tenant 3 @475 sq.ft. / 100<br>M-Tenant 1 @1,904sq.ft. / 100                                                | = 7<br>= 8<br>= 32 |
| Construction Type:                           | Type Vb                                                                                                                                      |                    |
| Separation:                                  | 2 Hour BtwnFire Areas 1-2-3                                                                                                                  |                    |
| Seismic:                                     | С                                                                                                                                            |                    |
| Sprinkler:                                   | No                                                                                                                                           |                    |
| Separation:<br>Seismic:                      | 2 Hour BtwnFire Areas 1-2-3<br>C                                                                                                             |                    |

Alteration level 3- Divide existing building into three suites areas not to exceed 99 occ. each area. Suite A Coffee / Bar A-2 occ. complete. Suite B / C / D vanilla shell.

MEXICO

811 12TH ST. NW ALBUQUERQUE, NEW N 87102 C 505.259.4617 treveston@tearchitect.c