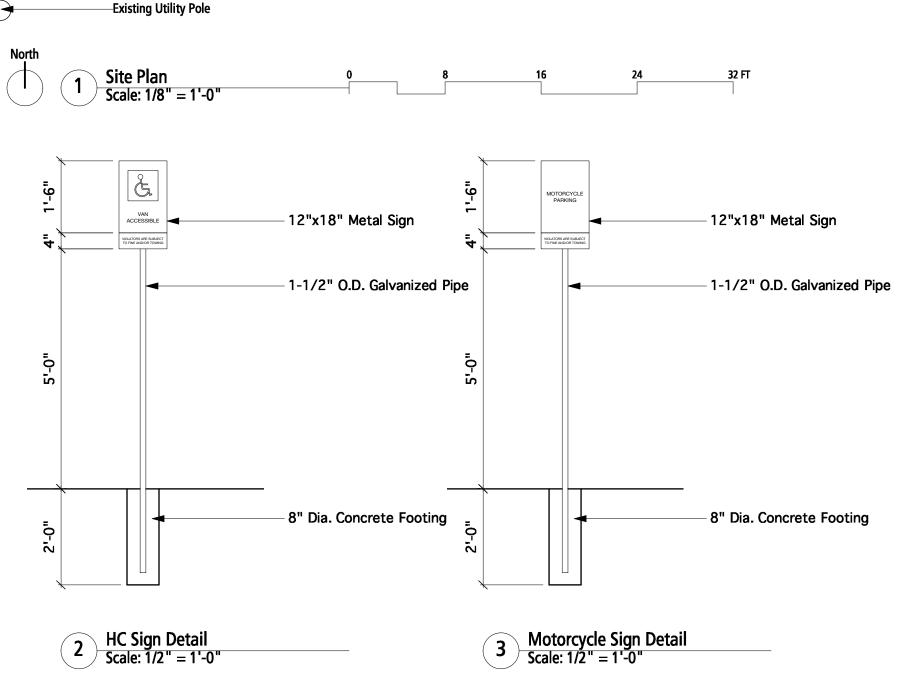

Alley



## CODE DATA 2015 International Building Code 2015 Uniform Plumbing Code 2015 Uniform Mechanical Code 2017 National Electrical Code 2009 International Energy Conservation Code 2015 International FIRE Code

| City of Albuquerque<br>Location:             | 3123 Central Ave. NE<br>Albuquerque, New Mexico 87106                                                                                        |                    |
|----------------------------------------------|----------------------------------------------------------------------------------------------------------------------------------------------|--------------------|
| Zoning:                                      | MX-M