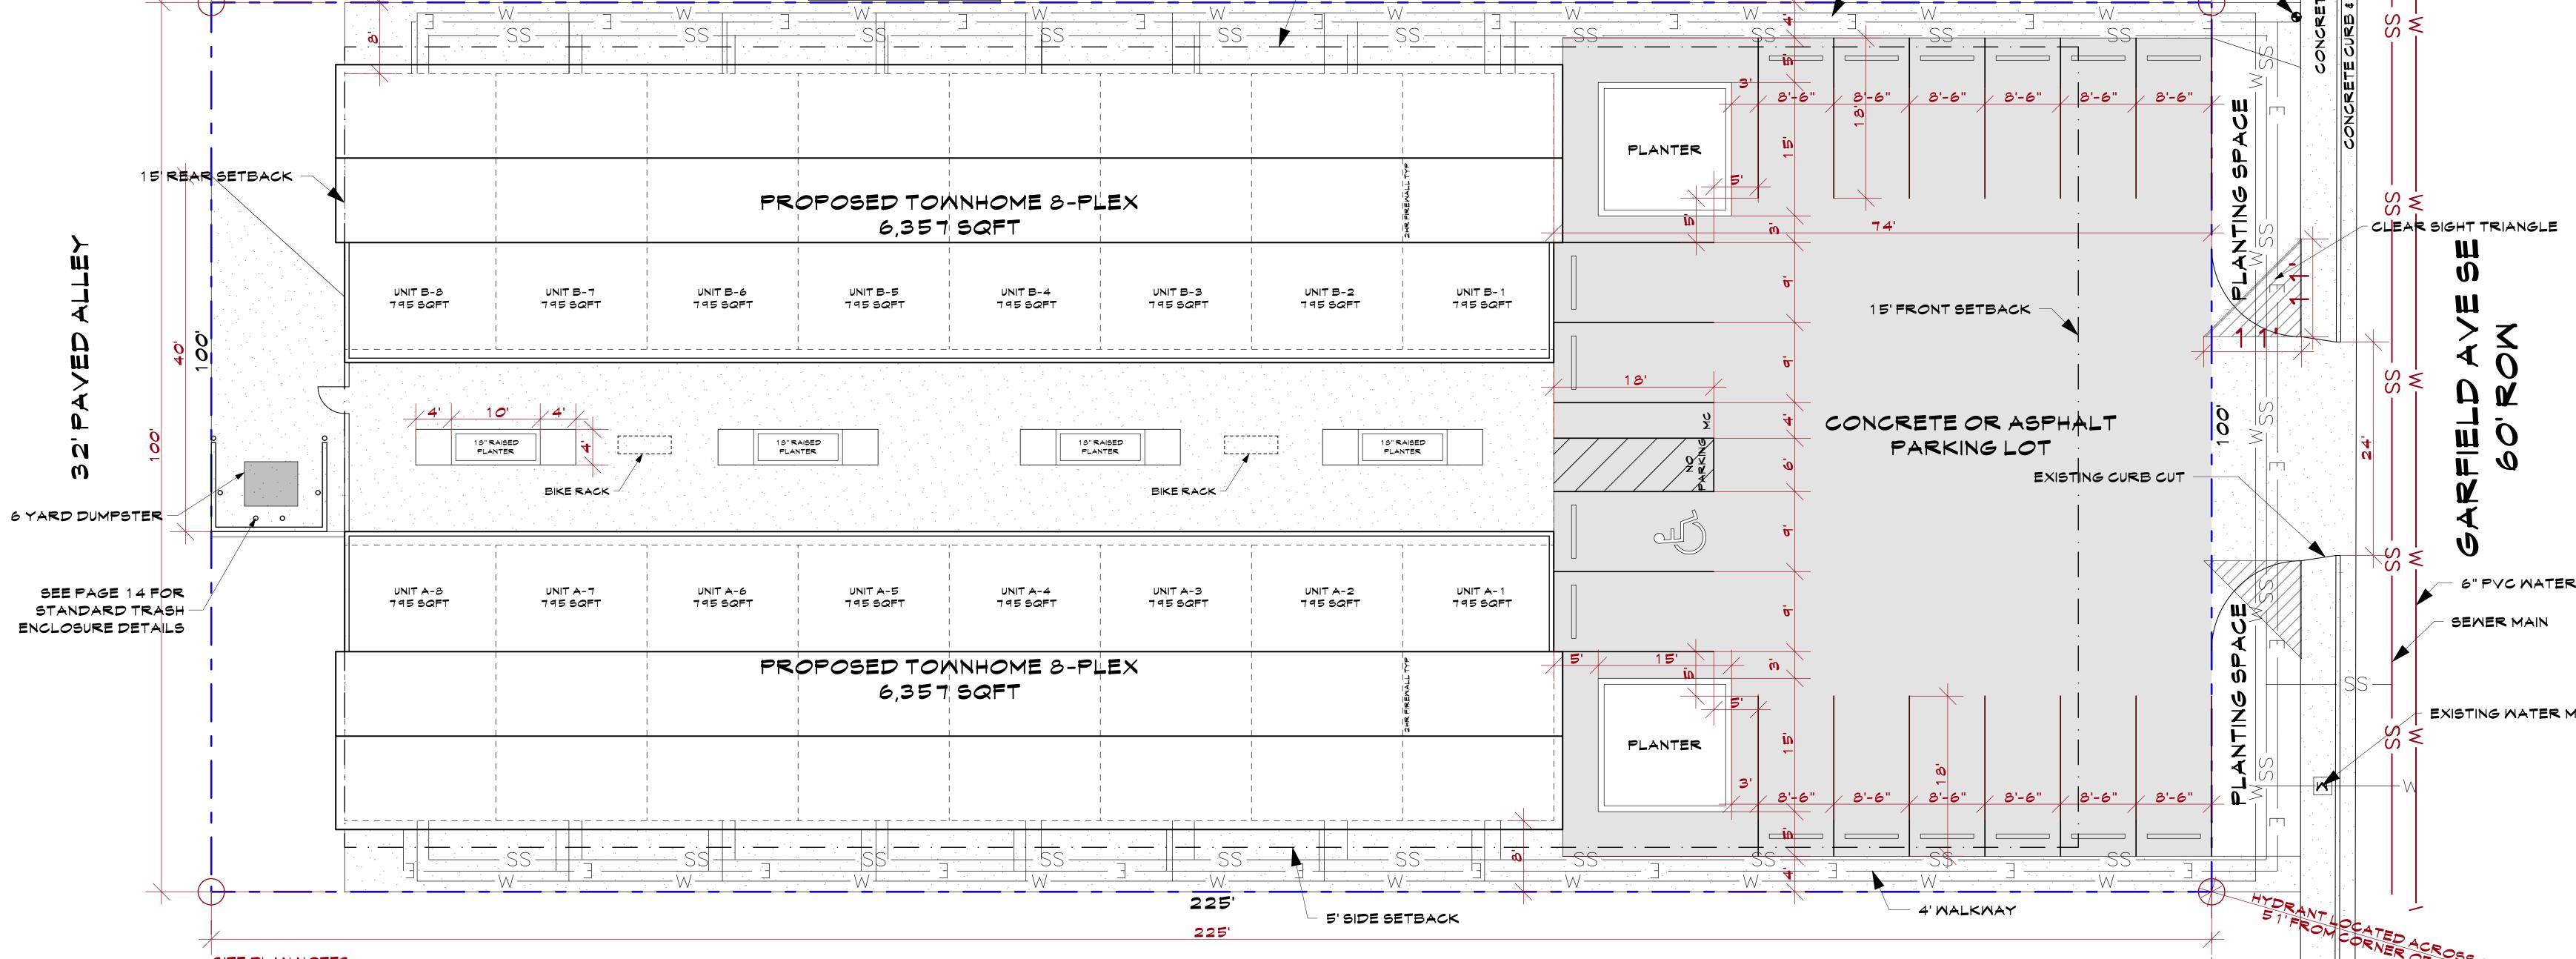

## SITE PLAN NOTES

1. REFER TO GRADING AND DRAINAGE PLAN FOR FINISHED FLOOR AND

2. 1 OFF STREED PARKING SPACE PER DWELLING UNIT REQUIRED PER TABLE 5-5-1 OF THE IDO. TOTAL REQUIRED PARKING = 16 SPACES

3.10' MIN BETWEEN NEW CONSTRUCTION AND EXISTING DWELLINGS TYP.

4. LANDSCAPING AND SIGNAGE WILL NOT INTERFERE WITH CLEAR SIGHT REQUIREMENTS. THEREFORE SIGNS, WALLS, TREES AND SHRUBBERY BETWEEN 3 AND 8 FEET TALL (AS MEASURED FROM THE GUTTER PAN) WILL NOT BE ACCEPTABLE IN THE CLEAR SIGHT TRIANGLE.

5. ALL BROKEN OR CRACKED SIDEWALK MUST BE REPLACED WITH THE SIDEWALK AND CURB & GUTTER. REFER TO THE CITY STANDARD DRAWINGS 2430 (SIDEWALK) 2415 (CURB & GUTTER). 6. PROVIDE ADA PARKING SPACES WITH SIGN PER 66-7-352.4C NMSA 1978 WHICH STATES "VIOLATORS ARE SUBJECT TO A FINE AND/OR

TOWING" PROVIDE ADA ACCESS AISLES WITH THE WORDS "NO PARKING" IN CAPITAL LETTERS. EACH OF WHICH SHALL BE AT LEAST ONE FOOT HIGH AND AT LEAST TWO INCHES WIDE. PLACED AT THE REAR OF THE PARKING SPACE SO AS TO BE CLOSET TO WHERE THE ADJACENT VEHICLE'S REAR TIRE WOULD BE PLACED (66-1-4.1.B NMSA 1978)

8. ALL IMPROVEMENTS LOCATED IN THE RIGHT OF WAY MUST BE INCLUDED ON THE WORK ORDER.

9. BUILDINGS TO BE UNSPRINKLED, 2HR FIRE WALL BETWEEN UNITS

10. TOTAL BUILDING HEIGHT = 22'-9"

11. UNUSED CURB CUTS TO BE REPLACED WITH CURB & GUTTER PER CITY STANDARD 2415A & 2430

12. LANDSCAPING AND SIGNAGE WILL NOT INTERFERE WITH CLEAR SIGHT REQUIREMENTS. THEREFORE, SIGNS, WALLS, TREES, & SHRUBBERY BETWEEN 3 & 8 FEET TALL (AS MEASURED FROM THE GUTTER PAN) WILL NOT BE ACCEPTABLE IN THE CLEAR SIGHT TRIANGLE

## ZONING:

-REQUIRED PARKING SPACES PER IDO = 16 SPACES PROVIDED = 16

-REQUIRED MOTORCYCLE PARKING SPACES PER IDO = 1 SPACES PROVIDED = 1

-REQUIRED BICYCLE PARKING SPACES PER IDO = 3 SPACES PROVIDED = 3

SCALE: 1/8" = 1'-0"

BIKE RACK DETAIL

HEATED FLOOR AREA:

INDIVIDUAL UNIT = 795 SQ. FT.

TOTAL 16-PLEX FLOOR AREA = 12,714 SQ.FT.