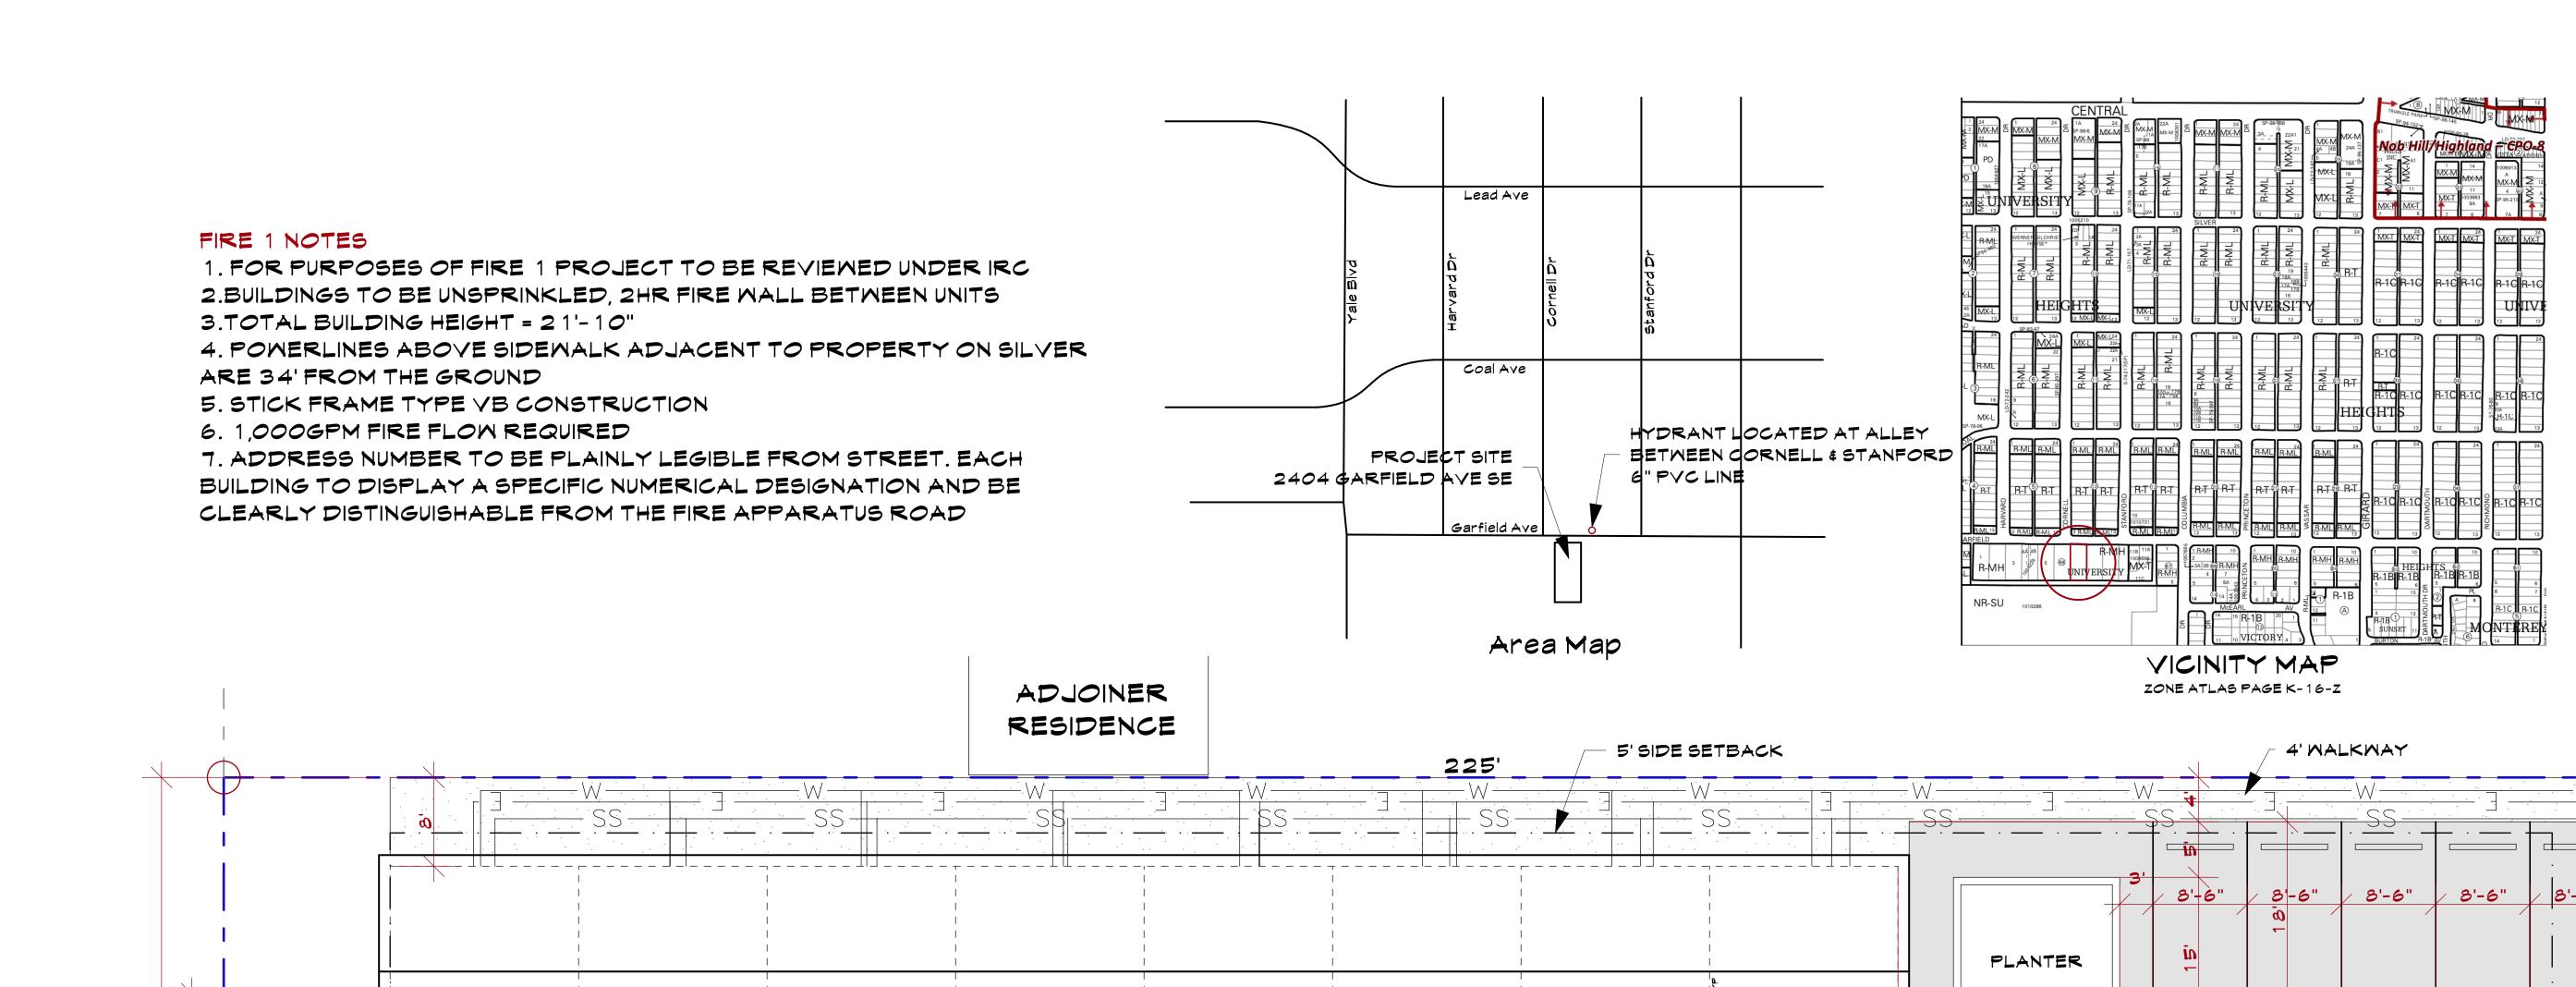

8. ALL IMPROVEMENTS LOCATED IN THE RIGHT OF WAY MUST BE INCLUDED ON THE WORK ORDER.

9. BUILDINGS TO BE UNSPRINKLED, 2HR FIRE WALL BETWEEN UNITS

10. TOTAL BUILDING HEIGHT = 22'-9"

11. UNUSED CURB CUTS TO BE REPLACED WITH CURB & GUTTER PER CITY STANDARD 2415A & 2430

ADDRESS:

2404 GARFIELD AVE SE, 87106

LEGAL DESCRIPTION:

LOT SEVEN (7), BLOCK SIXTY-EIGHT (68) OF THE UNIVERSITY HEIGHTS