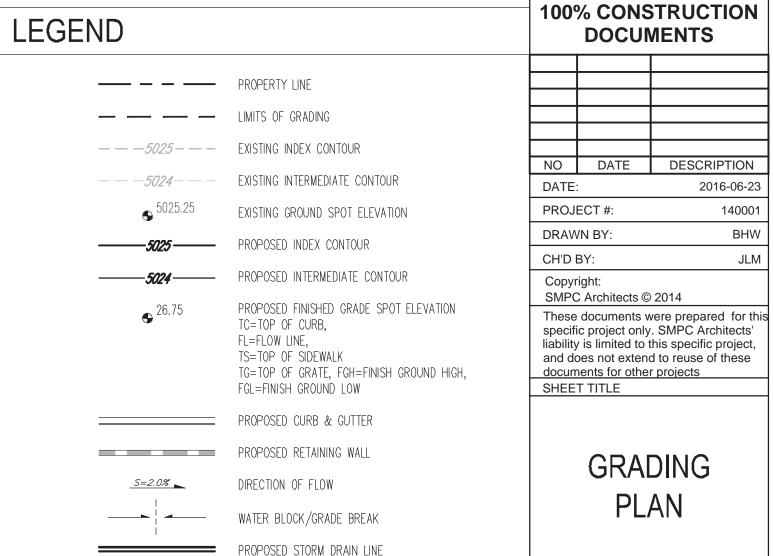

— — LIMITS OF GRADING

---5025--- EXISTING INDEX CONTOUR

---5024--- Existing intermediate contour

PROPOSED STORM DRAIN MANHOLE

PROPOSED STORM DRAIN INLETS

PROPOSED STORM DRAIN LINE

LEGEND

**100% CONSTRUCTION DOCUMENTS** 

SIDEWALK CROSS-SLOPES SHALL BE AT A MINIMUM OF 1.0% AND A MAXIMUM OF 2.0%

PROPOSED STORM DRAIN MANHOLE

PROPOSED STORM DRAIN INLETS

GRADING PLAN

C-101

7500 Jefferson St. NE Albuquerque, NM 87109-4335