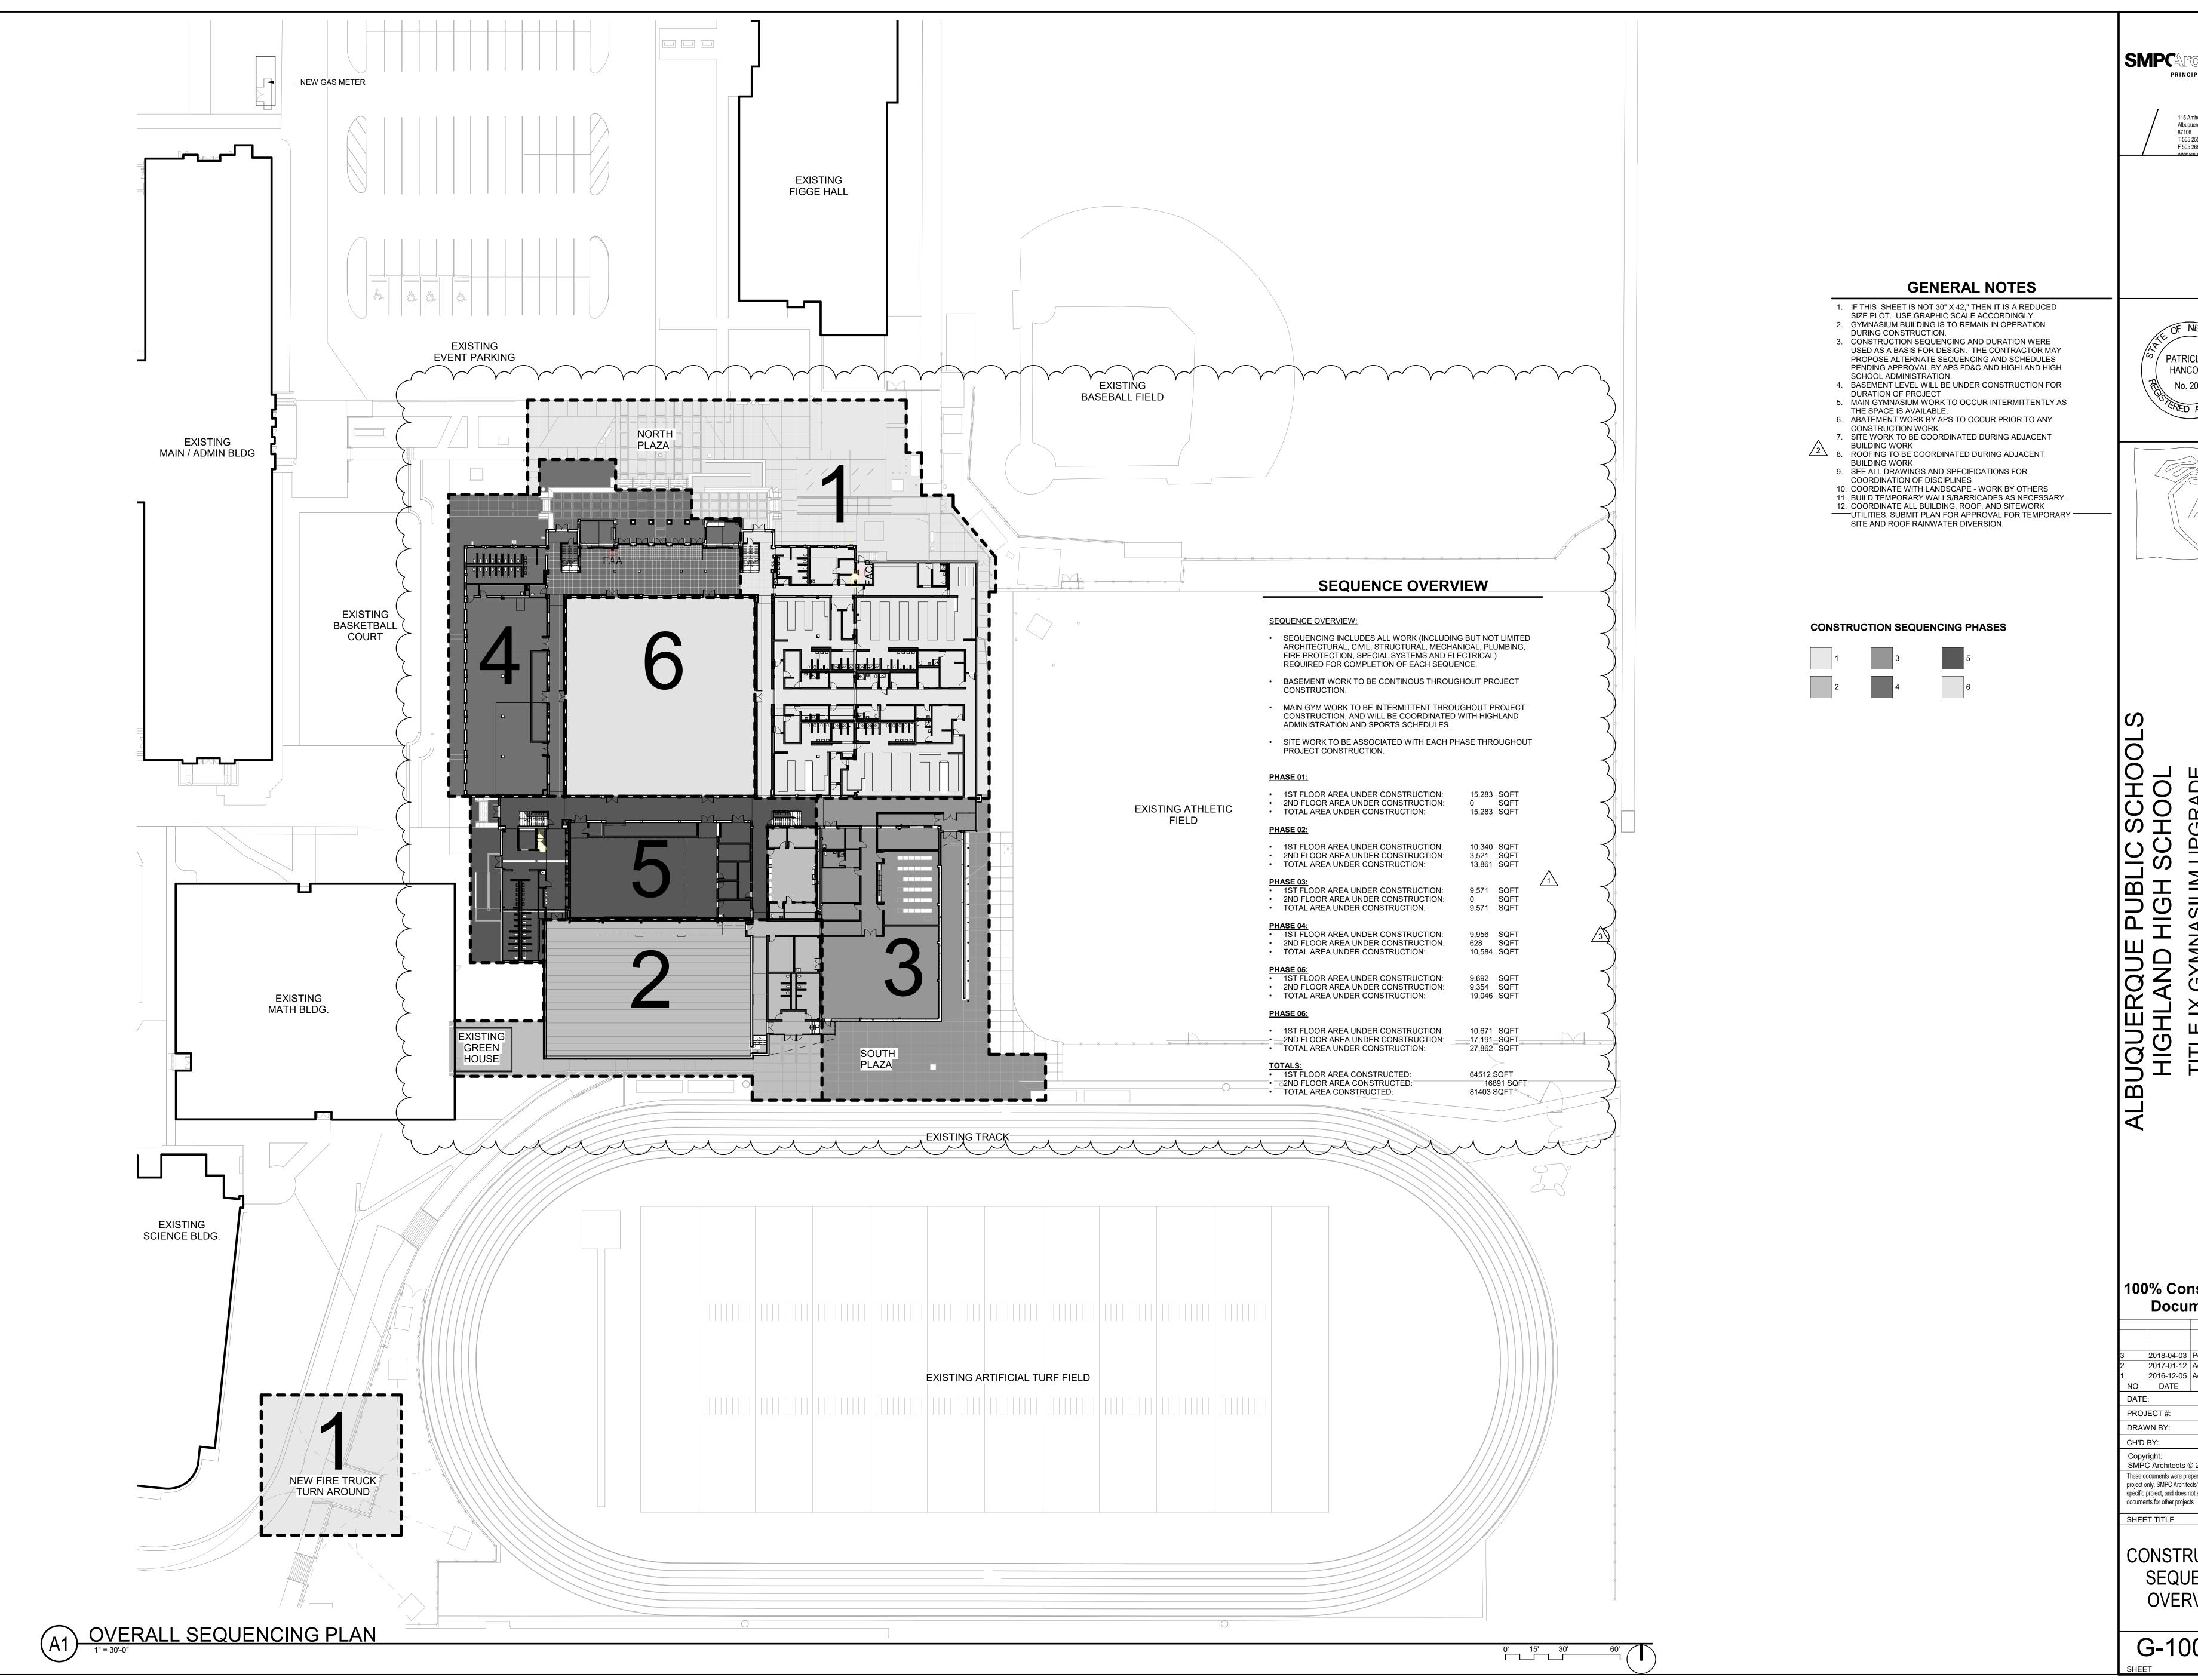

CONSTRUCTION SEQUENCE **OVERVIEW** 

G-100.R3

November 1, 2018

Re: Highland HS Title IX Gym Upgrade – Hydrology Temporary CO

COA Hydrology #K17D021A

Building Permit # 2018-11702 - Phase 2

Dear Mr. Hughes:

Enclosed for your review is a copy of the above referenced project's Drainage Certification Submittal. Per our meeting on Friday, September 14<sup>th</sup>, the Highland High School Title IX Gym Upgrade has been divided into 6 separate phases, each with their own Building Permit Number. An exhibit has been attached to this submittal showing the portion of the site to be certified. As noted during our meeting, a final As-Built Drainage Certification will be submitted at the end of the project.