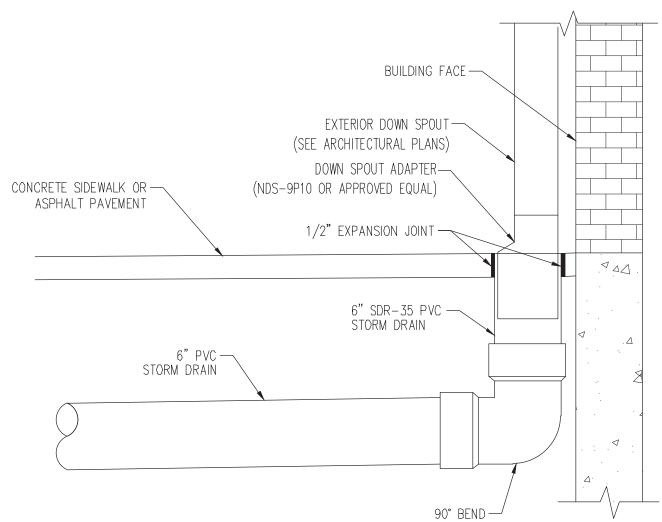

# A4) DOWN SPOUT CONNECTION DETAIL

- A.  $\pm 0.75$ " RADIUS.
- B. DIMENSIONS AT ROUNDED CORNERS MEASURED
- TO INTERSECTION OF STRAIGHT LINES.
- C.  $\pm 2$ " RADIUS.
- D. DIMENSIONS AT ROUNDED CORNERS MEASURED TO INTERSECTION OF STRAIGHT LINES.

# **Bohannan ▲** Huston

800.877.5332

UQUE HIGHL

SHEET C-101. 13. INSTALL 30" NYLOPLAST INLET BASIN (OR APPROVED EQUAL) WITH SOLID GRATE COVER.

12. CONNECT TO ROOF DRAIN DOWN SPOUT PER DETAIL A4,

14. REMOVE EXISTING SINGLE SIDEWALK CULVERT. INSTALL 2-24" SIDEWALK CULVERT PER COA STD DWG 2236. MODIFIED TO PROVIDE ALUMINUM DIAMOND PLATE WITH 1" x 1" ALUMINUM