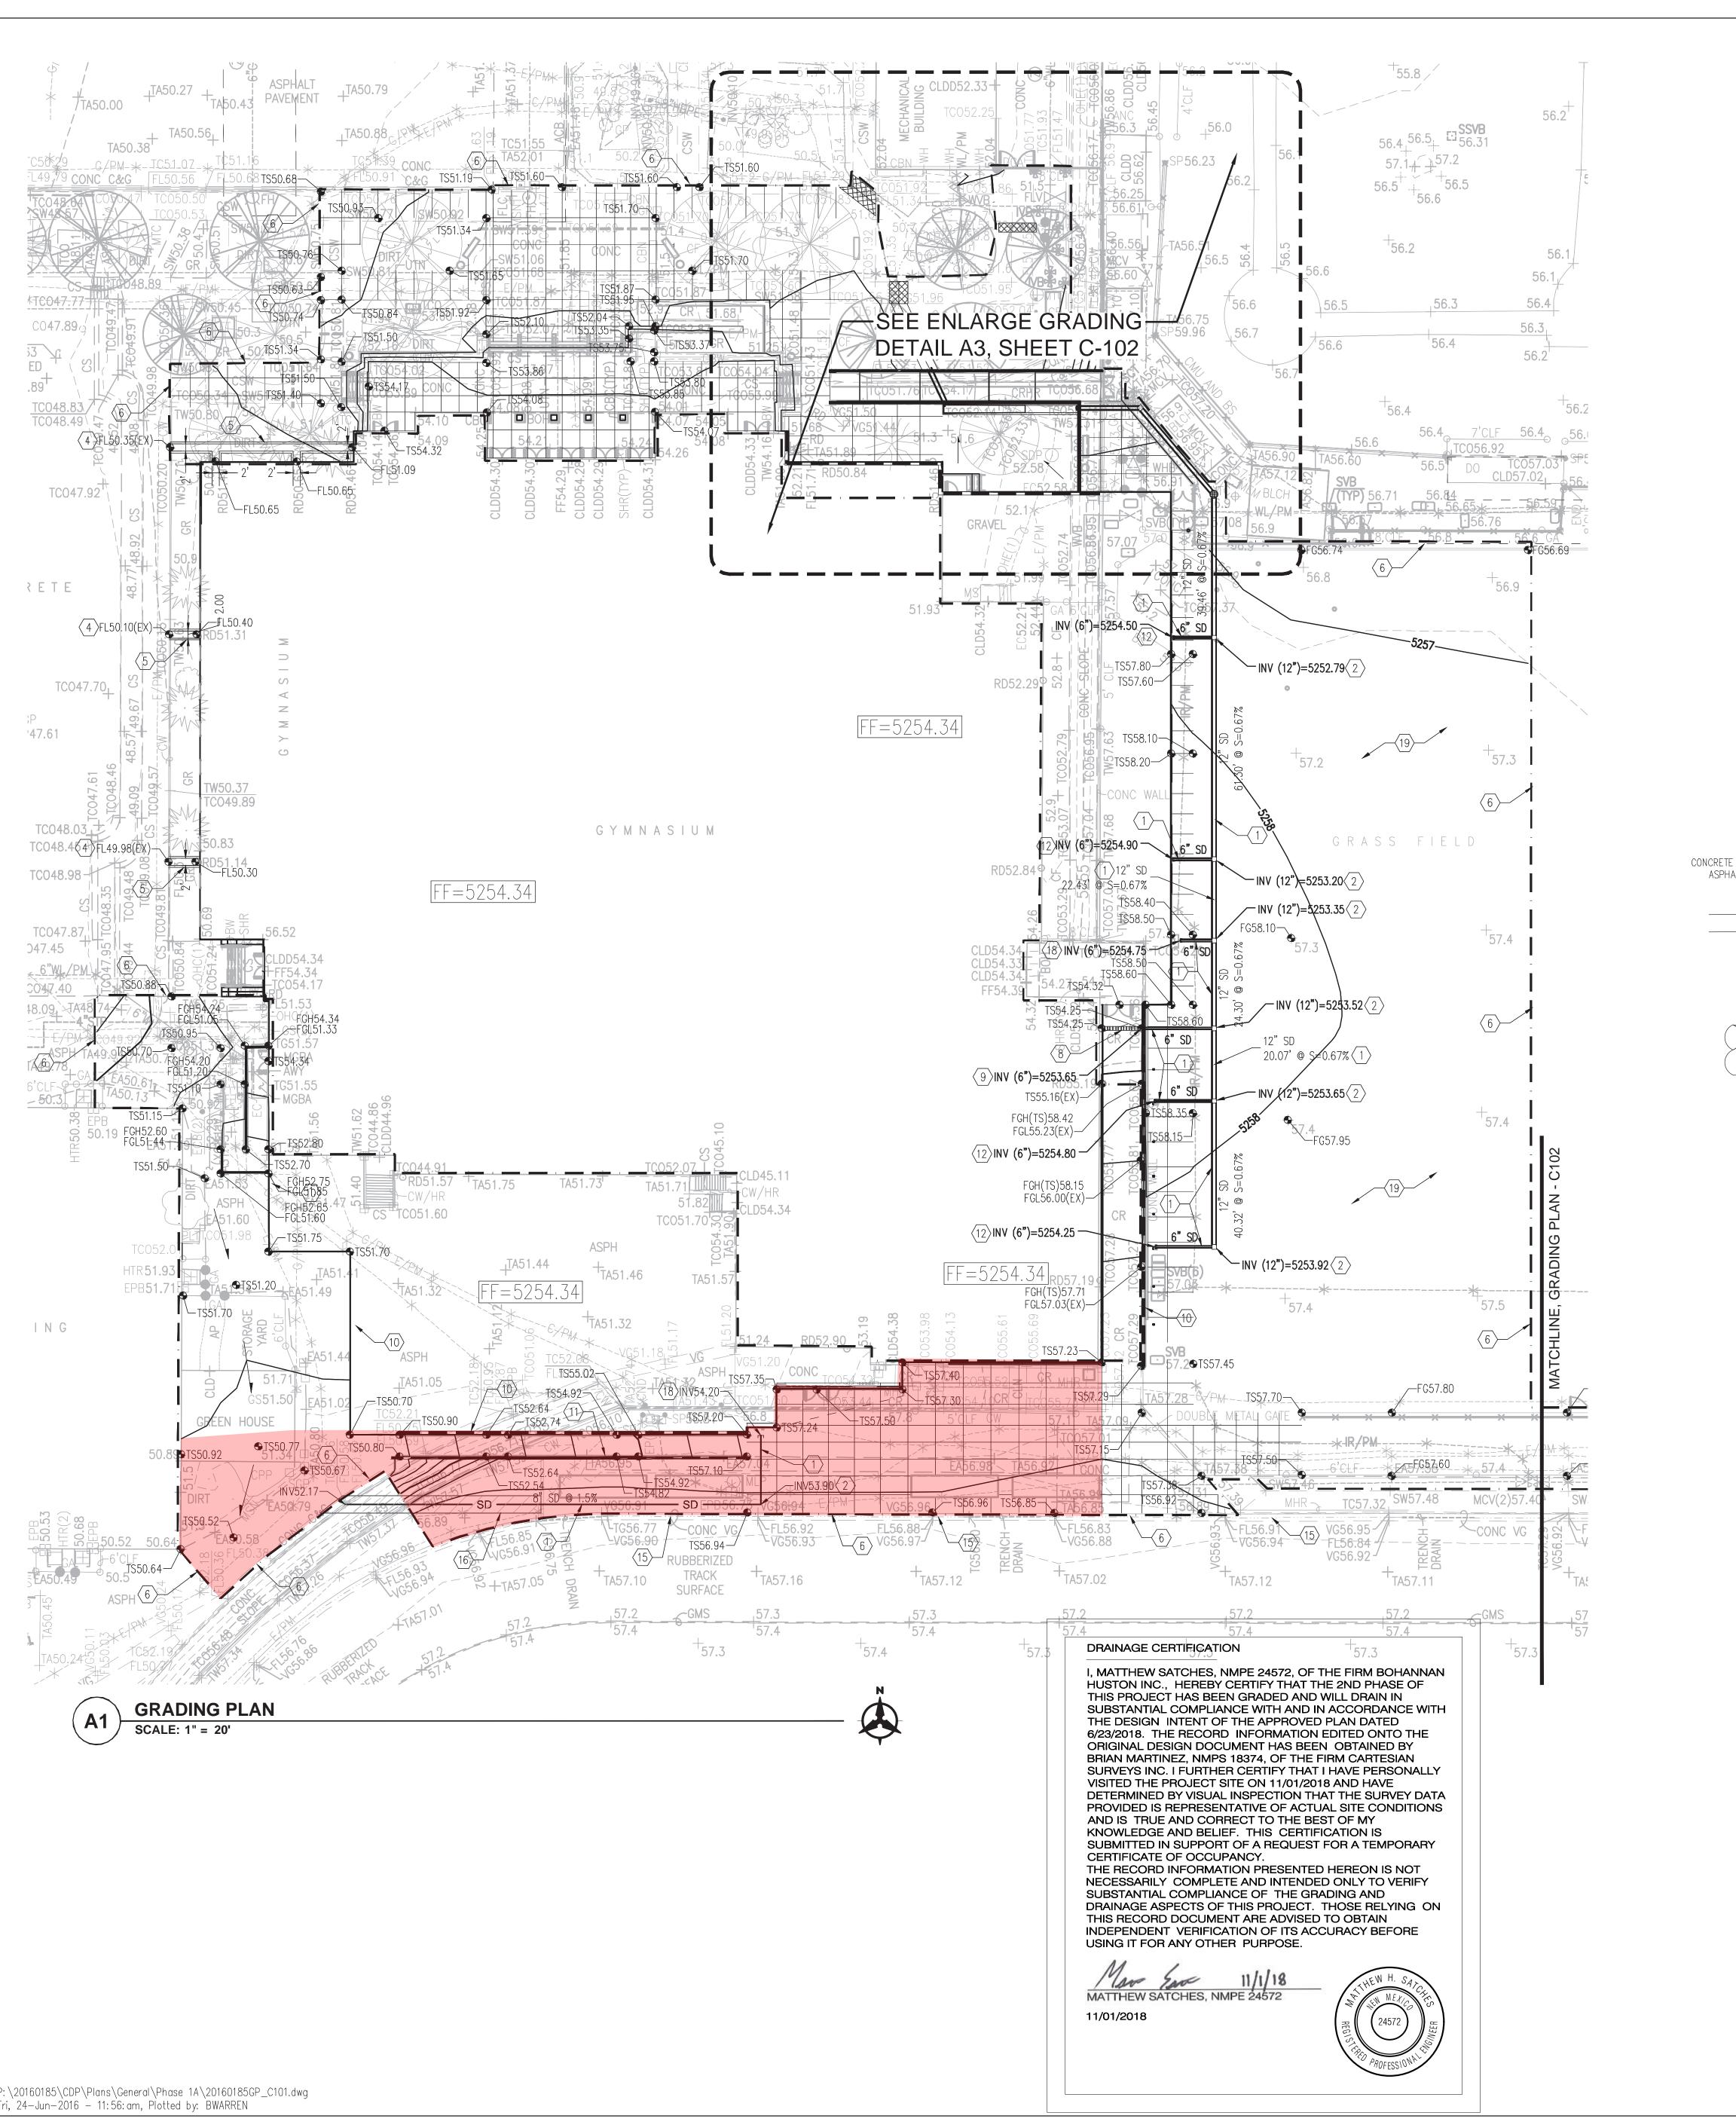

## **GRADING SHEET NOTES**

. EXCEPT AS PROVIDED HEREIN, GRADING SHALL BE PERFORMED AT THE ELEVATIONS AND IN ACCORDANCE WITH THE DETAILS SHOWN ON THIS PLAN.

2. THE COST FOR REQUIRED CONSTRUCTION DUST AND EROSION CONTROL MEASURES SHALL BE INCIDENTAL TO THE PROJECT COST.

CONTRACTOR SHALL PROVIDE AS-BUILT GRADING INFORMATION STAMPED BY A PROFESSIONAL SURVEYOR. AS-BUILT INFORMATION REQUIRED SHALL BE COORDINATED WITH THE ENGINEER AND SHALL BE SUFFICIENTLY DETAILED TO VERIFY THAT THE DRAINAGE WILL FUNCTION IN ACCORDANCE WITH THE DESIGN. AS-BUILT DATA SHALL BE PROVIDED AT LEAST 3 WORKING DAYS PRIOR TO CONTRACTOR'S REQUEST FOR TEMPORARY CERTIFICATE OF OCCUPANCY. AS-BUILT DATA SHALL BE UPDATED AND RE-SUBMITTED ONE WEEK PRIOR TO FINAL CERTIFICATE OF OCCUPANCY REQUEST, AT A MINIMUM, AS-BUILT DATA SHALL INCLUDE:

 ALL GRATES AND INVERTS OF CATCH BASINS APPROXIMATELY 75% OF ALL DESIGN SPOT ELEVATIONS & FINISHED FLOOR ELEVATIONS.

115 Amherst Drive SE, Albuquerque, New Mexico 87106 F 505 268 6665 www.smpcarchitects.com

19. CONTRACTOR SHALL GRADE STAGING AREA TO TOP OF SUBGRADE (2.5" BELOW FINISHED GRADES SHOWN). COORDINATE WITH LANDSCAPE ARCHITECT AND APS ON-CALL LANDSCAPE CONTRACTOR FOR EXTENTS OF GRADING.

\* - NOT ALL KEYNOTED USED ON THIS SHEET