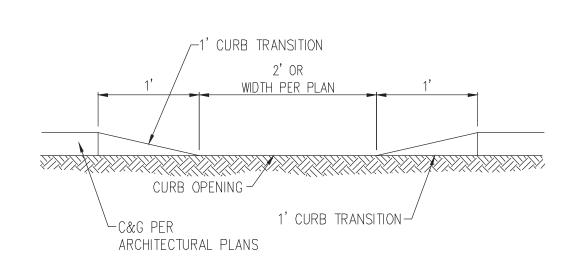

4. INSTALL CURB OPENING PER DETAIL A3, SHEET C-101.

7. SEE LANDSCAPE PLAN FOR SWALE DETAILS.

DRAWING TO ENGINEER FOR REVIEW.

15. CLEAN EXISTING TRENCH DRAIN CLEAR OF DEBRIS AND ENSURE PROPER FUNCTION.

16. INSTALL 4' WIDE VALLEY GUTTER PER DETAIL A5, SHEET C-101.