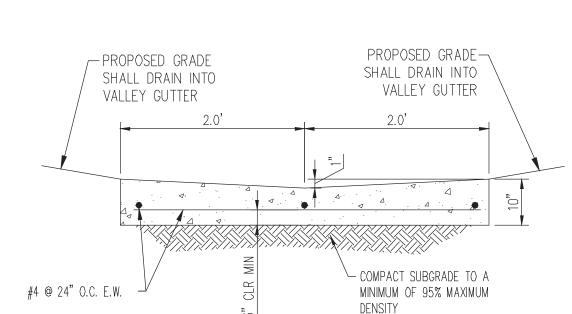

N BY:                                                                                                                 | BHW                        |
| CH'D BY:                                                                                                                  | JLM                        |
| Copyright:<br>SMPC Architects © 2014                                                                                      |                            |
| These documents were pre<br>specific project only. SMPC<br>liability is limited to this spe<br>and does not extend to reu | Architects' cific project, |

documents for other projects

SHEET TITLE

**OVERALL CIVIL PLAN** 

:\20160185\CDP\Plans\General\Phase 1A\20160185GP\_C100.dwg ri, 24-Jun-2016 - 11:55:am, Plotted by: BWARREN

NOTE:





# A5 4' CONCRETE VALLEY GUTTER



# A4) DOWN SPOUT CONNECTION DETAIL





- A.  $\pm 0.75$ " RADIUS.
- B. DIMENSIONS AT ROUNDED CORNERS MEASURED
- TO INTERSECTION OF STRAIGHT LINES.
- C.  $\pm 2$ " RADIUS.
- D. DIMENSIONS AT ROUNDED CORNERS MEASURED TO INTERSECTION OF STRAIGHT LINES.



115 Amherst Drive SE, Albuquerque, New Mexico 87106 T 505 255 8668 F 505 268 6665 www.smpcarchitects.com

# **Bohannan ▲** Huston

800.877.5332











UQUE HIGHL

SHEET C-101. 13. INSTALL 30" NYLOPLAST INLET BASIN (OR APPROVED EQUAL) WITH SOLID GRATE COVER.

12. CONNECT TO ROOF DRAIN DOWN SPOUT PER DETAIL A4,

14. REMOVE EXISTING SINGLE SIDEWALK CULVERT. INSTALL 2-24" SIDEWALK CULVERT PER COA STD DWG 2236. MODIFIED TO PROVIDE ALUMINUM DIAMOND PLATE WITH 1" x 1" ALUMINUM

SHEET KEYNOTES\*

PIPE, SIZE P