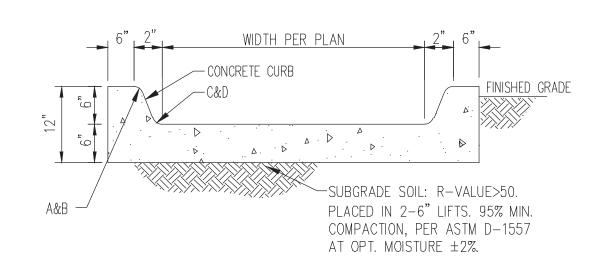

| BHW                        |
| CH'D BY:                                                                                                                  | JLM                        |
| Copyright:<br>SMPC Architects © 2014                                                                                      |                            |
| These documents were pre<br>specific project only. SMPC<br>liability is limited to this spe<br>and does not extend to reu | Architects' cific project, |

documents for other projects

SHEET TITLE

**OVERALL CIVIL PLAN** 

:\20160185\CDP\Plans\General\Phase 1A\20160185GP\_C100.dwg ri, 24-Jun-2016 - 11:55:am, Plotted by: BWARREN

NOTE:





# A5 4' CONCRETE VALLEY GUTTER



# A4) DOWN SPOUT CONNECTION DETAIL





- A.  $\pm 0.75$ " RADIUS.
- B. DIMENSIONS AT ROUNDED CORNERS MEASURED
- TO INTERSECTION OF STRAIGHT LINES.
- C.  $\pm 2$ " RADIUS.
- D. DIMENSIONS AT ROUNDED CORNERS MEASURED TO INTERSECTION OF STRAIGHT LINES.



115 Amherst Drive SE, Albuquerque, New Mexico 87106 T 505 255 8668 F 505 268 6665 www.smpcarchitects.com

# **Bohannan ▲** Huston

800.877.5332











UQUE HIGHL

SHEET C-101. 13. INSTALL 30" NYLOPLAST INLET BASIN (OR APPROVED EQUAL) WITH SOLID GRATE COVER.

12. CONNECT TO ROOF DRAIN DOWN SPOUT PER DETAIL A4,

14. REMOVE EXISTING SINGLE SIDEWALK CULVERT. INSTALL 2-24" SIDEWALK CULVERT PER COA STD DWG 2236. MODIFIED TO PROVIDE ALUMINUM DIAMOND PLATE WITH 1" x 1" ALUMINUM

SHEET KEYNOTES\*

PIPE, SIZE PER PLANS.

ALUMINUM ANGLE.

6. MATCH EXISTING ELEVATION.

AS NECESSARY.

F