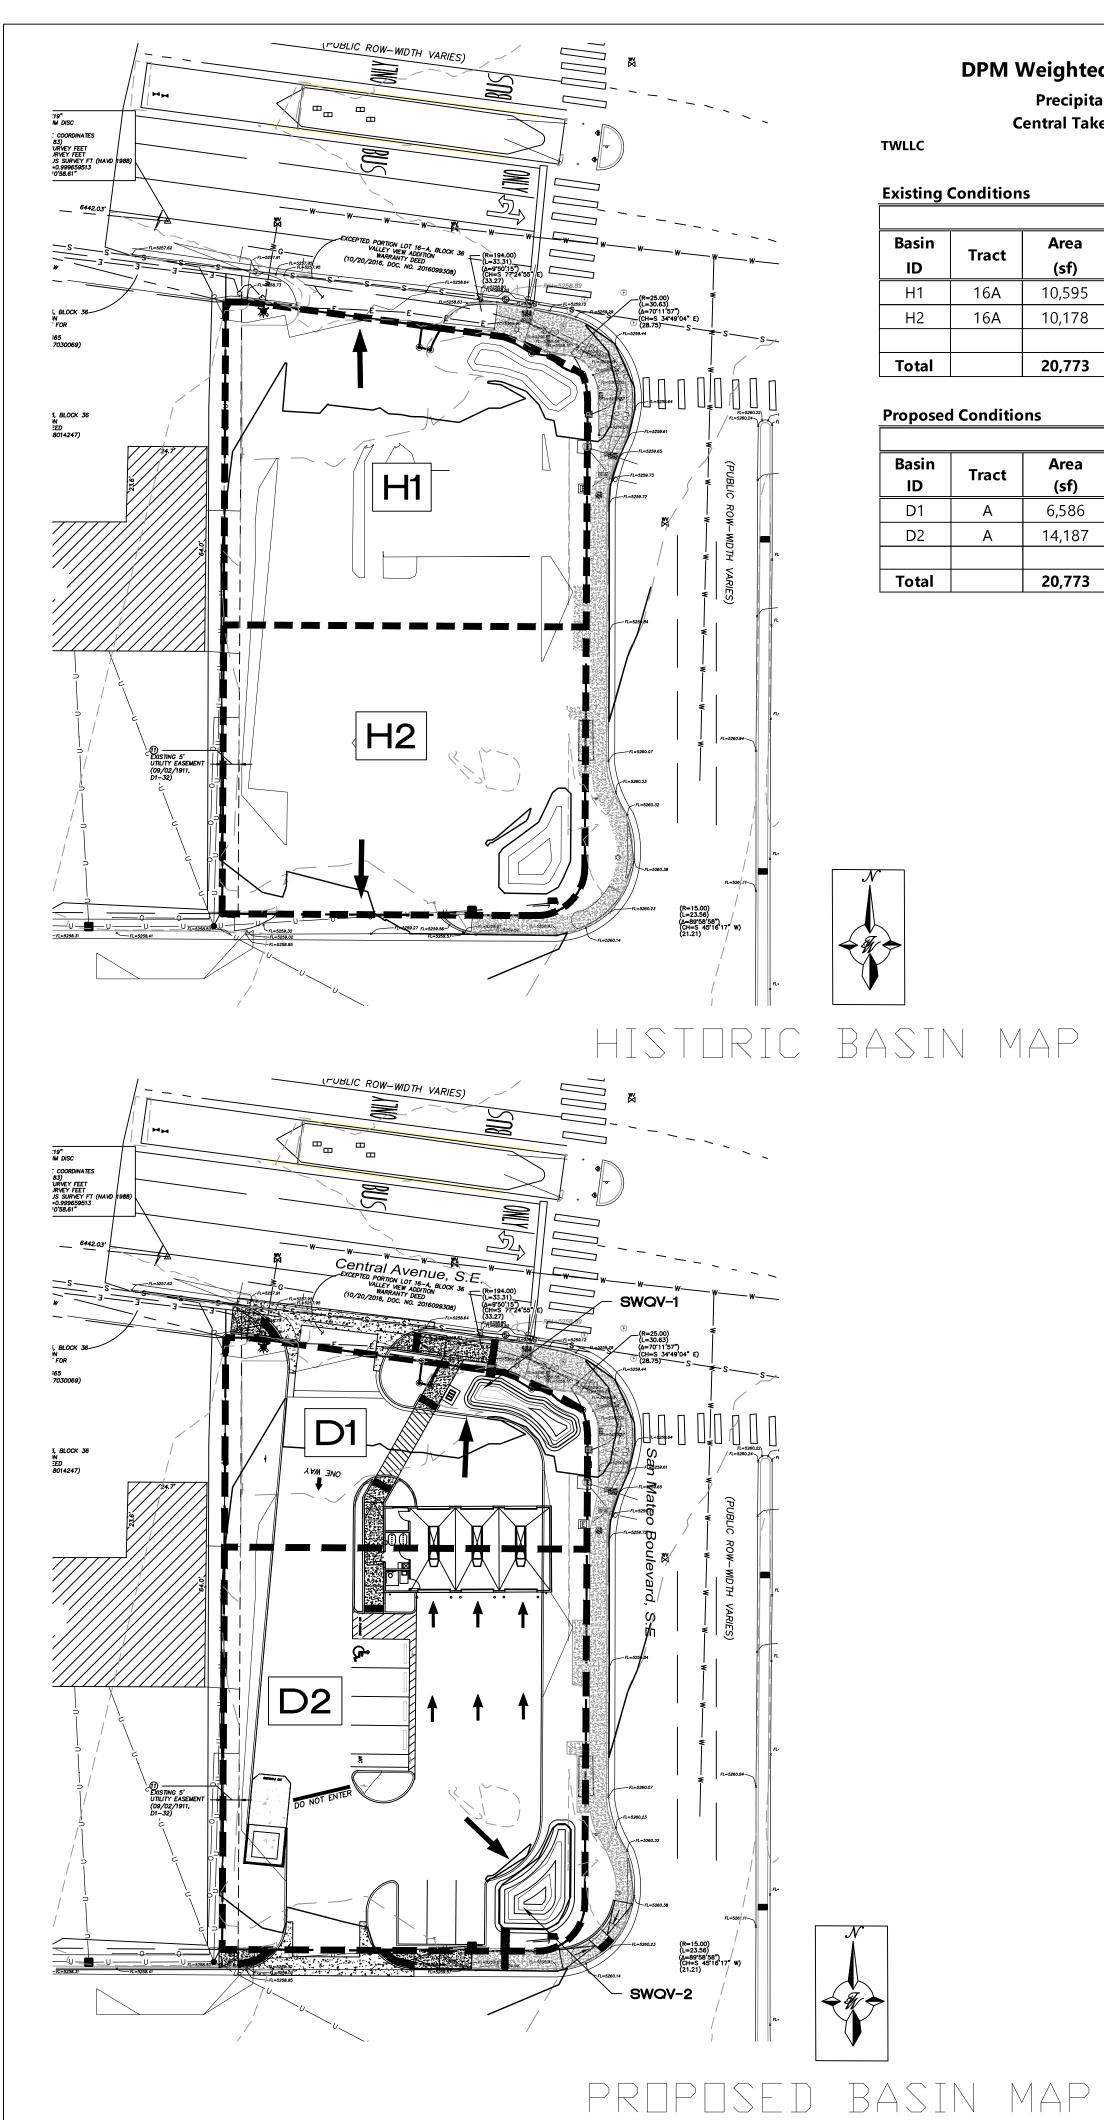

## <u>Equations:</u>

Weighted E = Ea\*Aa + Eb\*Ab + Ec\*Ac + Ed Volume = Weighted E \* Total Area Flow = Qa\*Aa + Qb\*Ab + Qc\*Ac + Qd\*Ad

| Basin Descriptions |         |            |        |         |       |         |        | 100-Year, 6-Hr |         |         |            |         |       |
|--------------------|---------|------------|--------|---------|-------|---------|--------|----------------|---------|---------|------------|---------|-------|
| rea                | Area    | Area       | Treatm | ent A   | Treat | ment B  | Treatm | ent C          | Treatme | ent D   | Weighted E | Volume  | Flow  |
| sf)                | (acres) | (sq miles) | %      | (acres) | %     | (acres) | %      | (acres)        | %       | (acres) | (in)       | (ac-ft) | cfs   |
| ,595               | 0.24    | 0.00038    | 0%     | 0.000   | 0%    | 0.000   | 10%    | 0.024          | 90%     | 0.219   | 2.200      | 0.045   | 1.02  |
| ,178               | 0.23    | 0.00037    | 0%     | 0.000   | 0%    | 0.000   | 10%    | 0.023          | 90%     | 0.210   | 2.200      | 0.043   | 1.02  |
|                    |         |            |        |         |       |         |        |                |         |         |            |         |       |
| ,773               | 0.48    | 0.00075    |        | 0.000   |       | 0.000   |        | 0.000          |         | 0.429   |            | 0.087   | 2.042 |

| Basin Descriptions |         |            |        |         |       |         |        | 100     | )-Year, 6-H | r       |            |         |       |
|--------------------|---------|------------|--------|---------|-------|---------|--------|---------|-------------|---------|------------|---------|-------|
| rea                | Area    | Area       | Treatm | ent A   | Treat | ment B  | Treatm | ent C   | Treatme     | ent D   | Weighted E | Volume  | Flow  |
| sf)                | (acres) | (sq miles) | %      | (acres) | %     | (acres) | %      | (acres) | %           | (acres) | (in)       | (ac-ft) | cfs   |
| 586                | 0.15    | 0.00024    | 0%     | 0.000   | 5%    | 0.008   | 10%    | 0.015   | 85%         | 0.1285  | 2.124      | 0.027   | 0.62  |
| ,187               | 0.33    | 0.00051    | 0%     | 0.000   | 5%    | 0.016   | 10%    | 0.033   | 85%         | 0.2768  | 2.124      | 0.058   | 1.34  |
|                    |         |            |        |         |       |         |        |         |             |         |            |         |       |
| ,773               | 0.48    | 0.00075    |        | 0.000   |       | 0.024   |        | 0.048   |             | 0.405   |            | 0.084   | 1.961 |

|                                  |                                                    | 1                         |
|----------------------------------|----------------------------------------------------|---------------------------|
| ENGINEER'S<br>SEAL               | CENTRAL TAKE 5                                     | DRAWN BY<br>BF            |
| DR. BOAM                         | ALBUQUERQUE, NM                                    | <i>DATE</i><br>08/24/2022 |
| NALD R. BOHANT                   | GRADING AND DRAINAGE<br>BASIN MAP                  | 2022079_BASINS            |
| PROFILESSIONAL ENGINE            |                                                    | SHEET #                   |
| 09/12/2022                       | 5571 MIDWAY PARK PLACE NE<br>ALBUQUERQUE, NM 87109 | C4.1                      |
| RONALD R. BOHANNAN<br>P.E. #7868 | (505) 858-3100<br>www.tierrawestllc.com            | јов <b>#</b><br>2022079   |