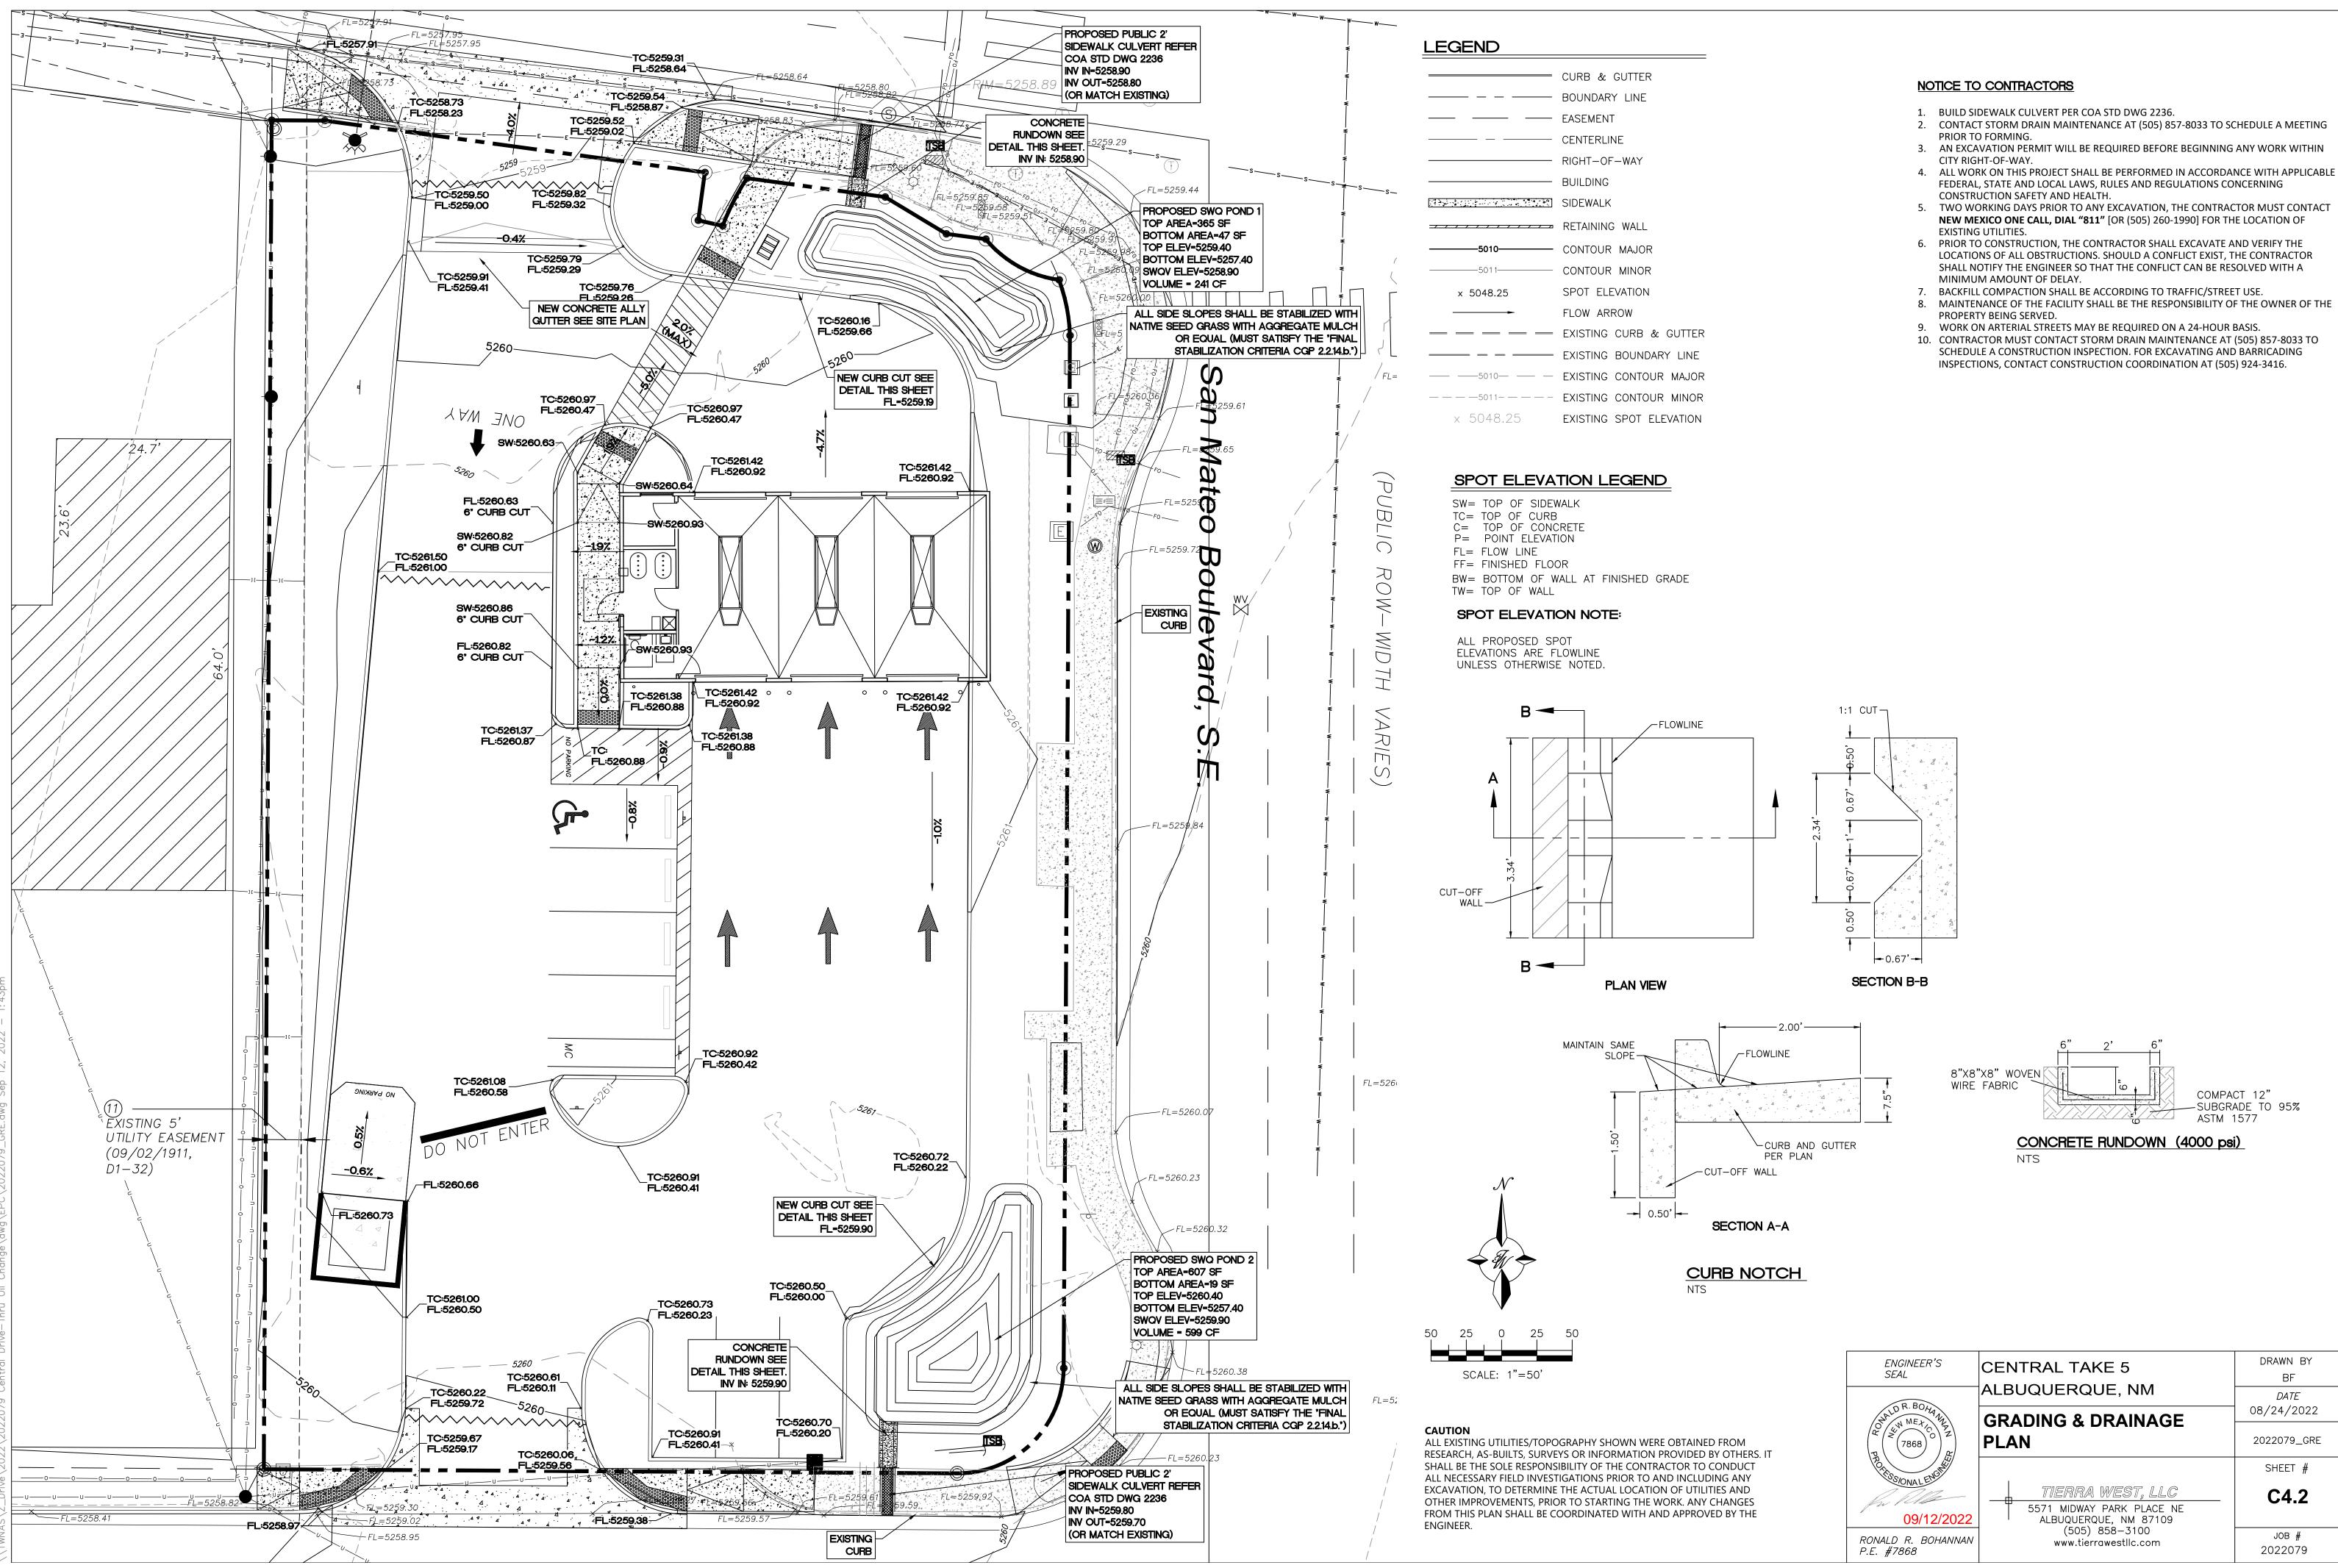

| SWQV-1 Pond Volume Requirement          |                        |      |  |  |  |  |
|-----------------------------------------|------------------------|------|--|--|--|--|
| Total Impervious Area =                 | ΣArea in "Treatment D" |      |  |  |  |  |
| Retainage depth = 0.42" Per DPM Pg. 272 | 0.035                  | foot |  |  |  |  |
| Retention Volume =                      | =0.035 x Area D        | CF   |  |  |  |  |
| Area D (0.1285 acres)                   | 5598                   | SF   |  |  |  |  |
| Required Retention Volume               | 196                    | CF   |  |  |  |  |
| Pond Volume Provided                    | 241                    | CF   |  |  |  |  |

| SWQV-2 Pond Volume Requirement          |                     |      |  |  |  |
|-----------------------------------------|---------------------|------|--|--|--|
| Total Impervious Area =                 | ΣArea in "Treatment | t D" |  |  |  |
| Retainage depth = 0.42" Per DPM Pg. 272 | 0.035               | foot |  |  |  |
| Retention Volume =                      | =0.035 x Area D     | CF   |  |  |  |
| Area D (0.2768 acres)                   | 12058               | SF   |  |  |  |
| Required Retention Volume               | 422                 | CF   |  |  |  |
| Pond Volume Provided                    | 599                 | CF   |  |  |  |

|--|

| SWOV-2 Pond Volume Calculation |     |           |  |  |  |  |
|--------------------------------|-----|-----------|--|--|--|--|
|                                |     |           |  |  |  |  |
| Total Volume                   | 241 | Cubic Ft. |  |  |  |  |
| Depth of Pond                  | 2   | Ft.       |  |  |  |  |
| Area at Mid Depth              | 161 | Sq. Ft.   |  |  |  |  |

| SWQV-2 Pond Volume Calculation |     |           |  |  |  |  |
|--------------------------------|-----|-----------|--|--|--|--|
| Area at Mid Depth              | 240 | Sq. Ft.   |  |  |  |  |
| Depth of Pond                  | 3   | Ft.       |  |  |  |  |
| Total Volume                   | 599 | Cubic Ft. |  |  |  |  |
|                                |     |           |  |  |  |  |