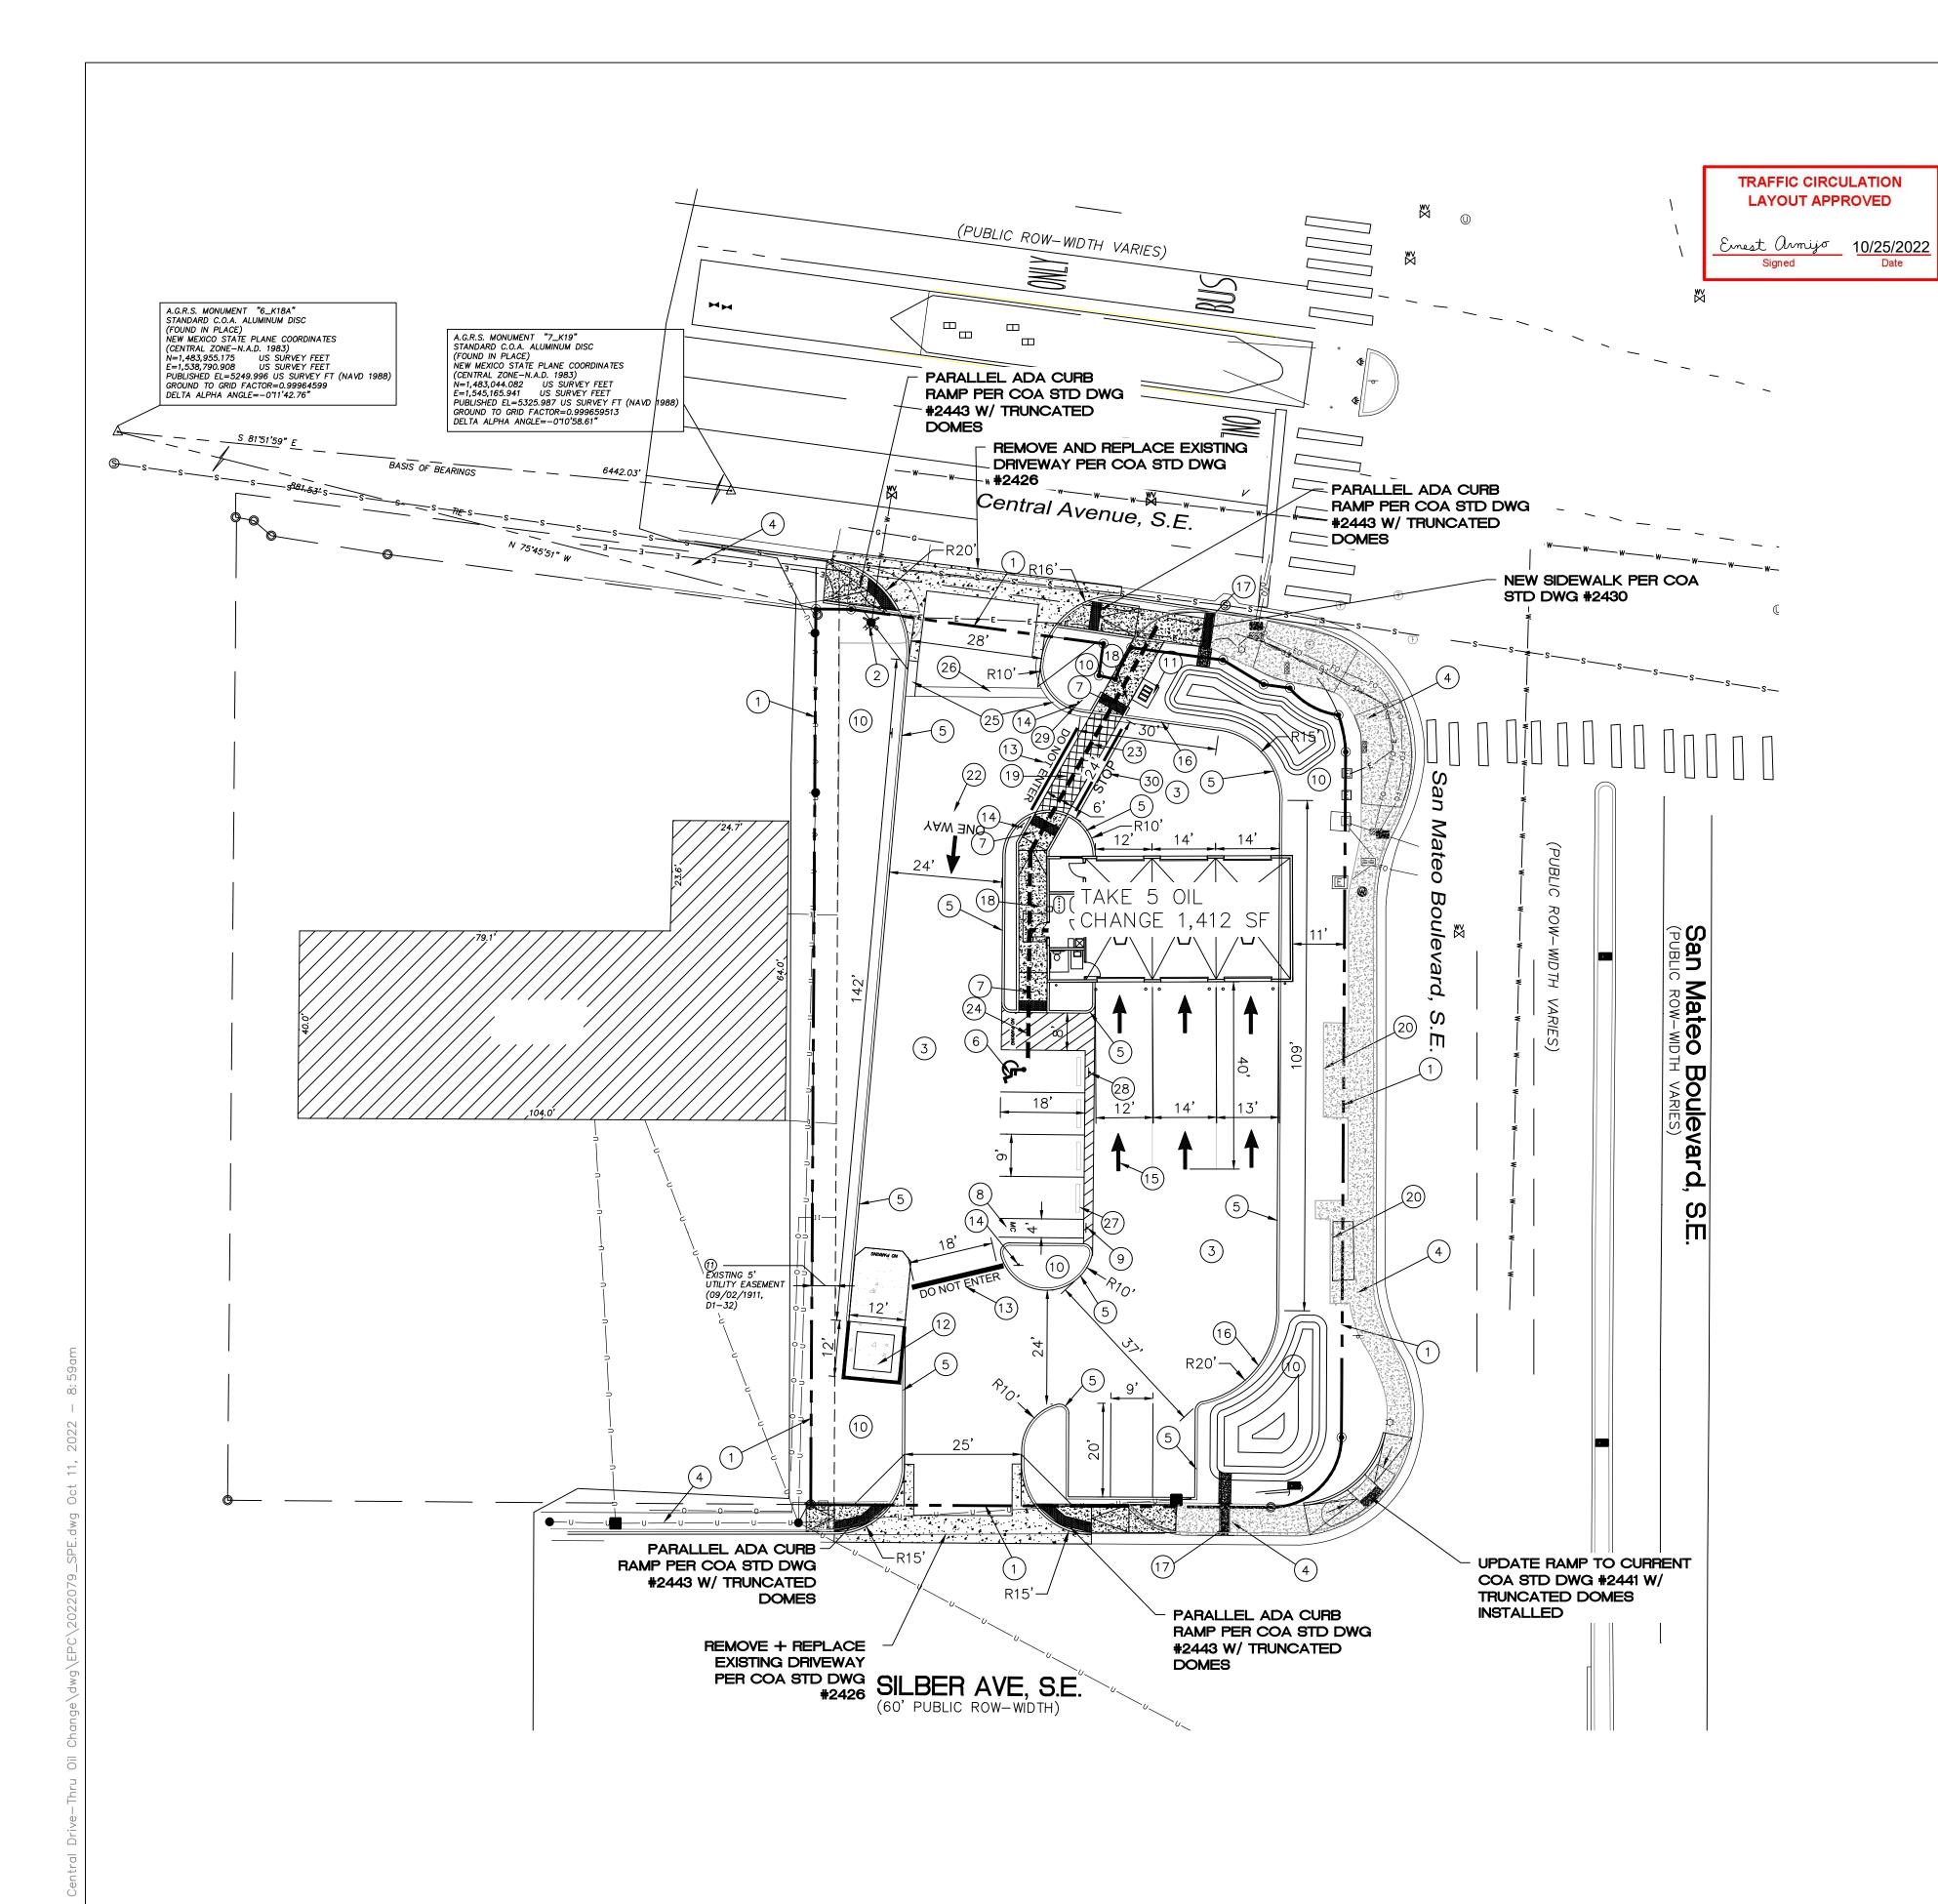

## **KEYED NOTES**

- (1) EXISTING PROPERTY LINE
- (2) EXISTING FIRE HYDRANT TO REMAIN
- 3) SITE ASPHALT PAVEMENT (SEE DETAIL, SHEET C3.1)
- (4) EXISTING SIDEWALK TO REMAIN UNLESS OTHERWISE NOTED
- (5) HEADER CURB (SEE DETAIL, CHEET C3.1)
- (6) ADA PARKING (SEE DETAIL, SHEET C3.1)
- (7) ADA PARALLEL CURB RAMP PER COA STD DWG #2443 AND SHALL HAVE TRUNCATED DOMES INSTALLED (SEE DETAIL, SHEET C3.3)
- (8) MOTORCYCLE PARKING ADD PAINT LABEL PER COA CODE
- 9 MOTORCYCLE PARKING SIGN (SEE DETAIL, SHEET C3.1)
- (10) LANDSCAPE AREA
- (11) BIKE RACK (SEE DETAIL, SHEET C3.1)
- (12) DUMPSTER ENCLOSURE (REFER ARCHITECTURAL DUMPSTER DETAIL) (SEE SHEET C3.2 FOR C.O.A MINIMUM REQUIREMENTS)
- (13) "DO NOT ENTER" STRIPING (SEE DETAIL, SHEET C3.2)
- (14) "DO NOT ENTER" SIGNAGE (SEE DETAIL, SHEET C3.2)
- (15) TRAFFIC ARROWS (SEE DETAIL, SHEET C3.2)
- (16) CURB NOTCH (REFER TO GRADING PLANS)
- (17) SIDEWALK CULVERT PER COA STD DWG #2236
- (18) SIDEWALK PER COA STD #2430
- (19) PEDESTRIAN CROSSWALK (SEE DETAIL. SHEET C3.2)
- (20) EXISTING BUS STOP BENCH TO REMAIN
- (21) "ONE WAY" R6-1R SIGNAGE (SEE DETAIL, SHEET C3.2)
- (22) "ONE WAY" STRIPING (SEE DETAIL, SHEET C3.2)
- (23) ADA PUBLIC ACCESS PATHWAY -----
- (24) ADA PARKING ACCESSIBLE PATHWAY -----
- (25) 6" PRIVATE CURB AND GUTTER (SEE DETAIL. SHEET C3.1)
- (26) ALLEY GUTTER (SEE DETAIL. SHEET C3.1)
- (27) WHEEL STOP (TYP) (SEE DETAIL. SHEET C3.1)
- (28) HANDICAP PARKING SIGN (SEE DETAIL, SHEET C3.1)
- (29) "STOP" SIGN (SEE DETAIL, SHEET C3.1)
- (30) "STOP" STRIPING (SEE DETAIL, SHEET C3.2)

## LEGEND

| CURB & GUTTER          |  |
|------------------------|--|
| BOUNDARY LINE          |  |
| EASEMENT               |  |
| CENTERLINE             |  |
| RIGHT-OF-WAY           |  |
| BUILDING               |  |
| SIDEWALK               |  |
| STREET LIGHTS          |  |
| LANE                   |  |
| STRIPING               |  |
| EXISTING CURB & GUTTE  |  |
| EXISTING BOUNDARY LINE |  |
| EXISTING SIDEWALK      |  |
| EXISTING LANE          |  |
| EXISTING STRIPING      |  |
|                        |  |

#### LEGAL DESCRIPTION:

LT 16A EXCL PORT OUT TO R/W PLAT OF LTS 16A BLK 36VALLEY VIEW ADDN SEC 23 T10N R3E CONT 0.496 AC

#### SITE DATA

BUILDING AREA:

PROPOSED USAGE: LIGHT VEHICLE REPAIR

LOT AREA: 21,605 SF (0.496AC) ZONING:

PARKING REQUIRED: 2 SPACES (1 SPACE PER 1,000 SF)

1,412 SF

PARKING PROVIDED: 7 SPACES (INCLUDING HC)

HC PARKING REQUIRED: 1 SPACES (1 SPACE PER 1-25 PARKING SPACES)

HC PARKING PROVIDED: 1 SPACES

MC PARKING REQUIRED: 1 SPACES (1 SPACE PER 1-25 PARKING SPACES) MC PARKING PROVIDED: 1 SPACES

BICYCLE PARKING REQUIRED: 3 SPACES (3 SPACES PER SITE) BICYCLE PARKING PROVIDED: 3 SPACES

LANDSCAPE AREA REQUIRED: 3,030 SF (15%)

LANDSCAPE AREA PROVIDED: 6,439 SF

#### NOTES

- 1. LANDSCAPING AND SIGNAGE WILL NOT INTERFERE WITH CLEAR SIGHT REQUIREMENTS. THEREFORE, SIGNS, WALLS, TREES AND SHRUBBERY BETWEEN 3 AND 8 FEET TALL (AS MEASURED FROM THE GUTTER PAN) WILL NOT BE ACCEPTABLE IN THE CLEAR SIGHT TRIANGLE
- 2. ALL SIGNS TO BE COVERED WITH ANTI GRAFFITI COATING. 3. ALL SIGNS AND STRIPING SHALL BE MADE IN ACCORDANCE WITH THE MUTCD (CURRENT EDITION) SPECIFICATIONS AND COA
- STANDARDS. 4. ALL SYMBOLS AND ARROWS STRIPING TO BE PREFORMED HOT APPLIED THERMOPLASTIC TAPE.
- 5. ALL IMPROVEMENTS LOCATED IN THE RIGHT OF WAY MUST BE INCLUDED ON THE WORK ORDER
- 6. ALL BROKEN OR CRACKED SIDEWALK MUST BE REPLACED WITH SIDEWALK AND CURB AND GUTTER PER COA STANDARDS

TRAFFIC CIRCULATION LAYOUT PLAN

ALBUQUERQUE, NM

CENTRAL TAKE 5

TIERRA WEST, LLC 5571 MIDWAY PARK PLACE NE ALBUQUERQUE, NM 87109 (505) 858-3100

RONALD R. BOHANNAN P.E. #7868

www.tierrawestllc.com

JOB #

DRAWN BY