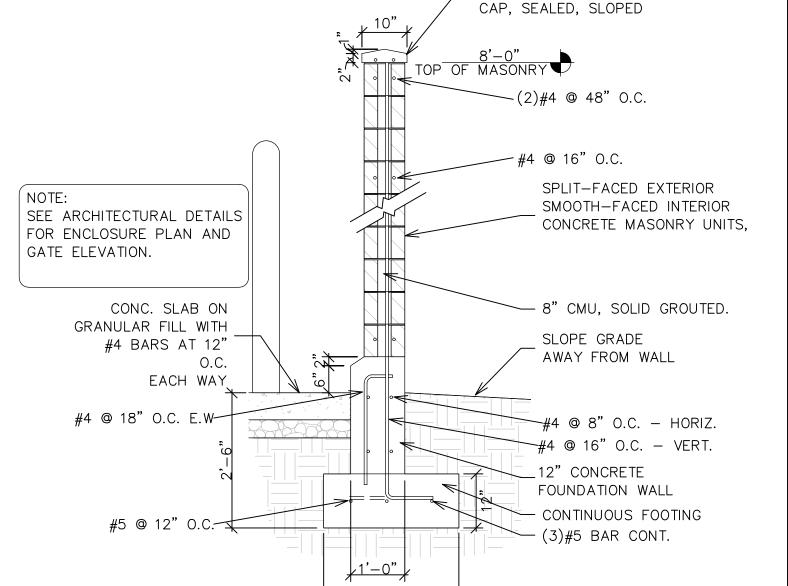

DATE 08/24/2022

2022079\_SPE

SHEET #

2022079

10/11/2022

NOTE: THESE ARE THE MINIMUM REQUIREMENTS FOR TRASH ENCLOSURES. DESIGNS MAY VARY TO FIT THE SELECTED ENCLOSURE.

### DUMPSTER ENCLOSURE DETAIL (MINIMUM REQUIREMENTS)

NOTE: ACTUAL DIMENSIONS PROVIDED BY DEVELOPER/OWNER (REFER ARCHITECTURAL PLANS/DETAILS)

CAST CONCRETE WALL

TO BE SOLID WHITE REFLECTIVE.

**DUMPSTER ENCLOSURE WALL/FOUNDATION DETAIL** 

NOTE: ALL TRAFFIC FLOW STRIPING TO BE SOLID WHITE REFLECTIVE.

-6" PCC REFER GEOTECHNICAL RECOMMENDATIONS/MINIMUMS. CROSSWALK PLAN VIEW -6' CROSSWALK*—* MATCH PAVEMENT 4" BASE COURSE COMPACTED 6" PCC 95% ASTM D1557 PER GEOTECHNICAL RECOMMENDATIONS