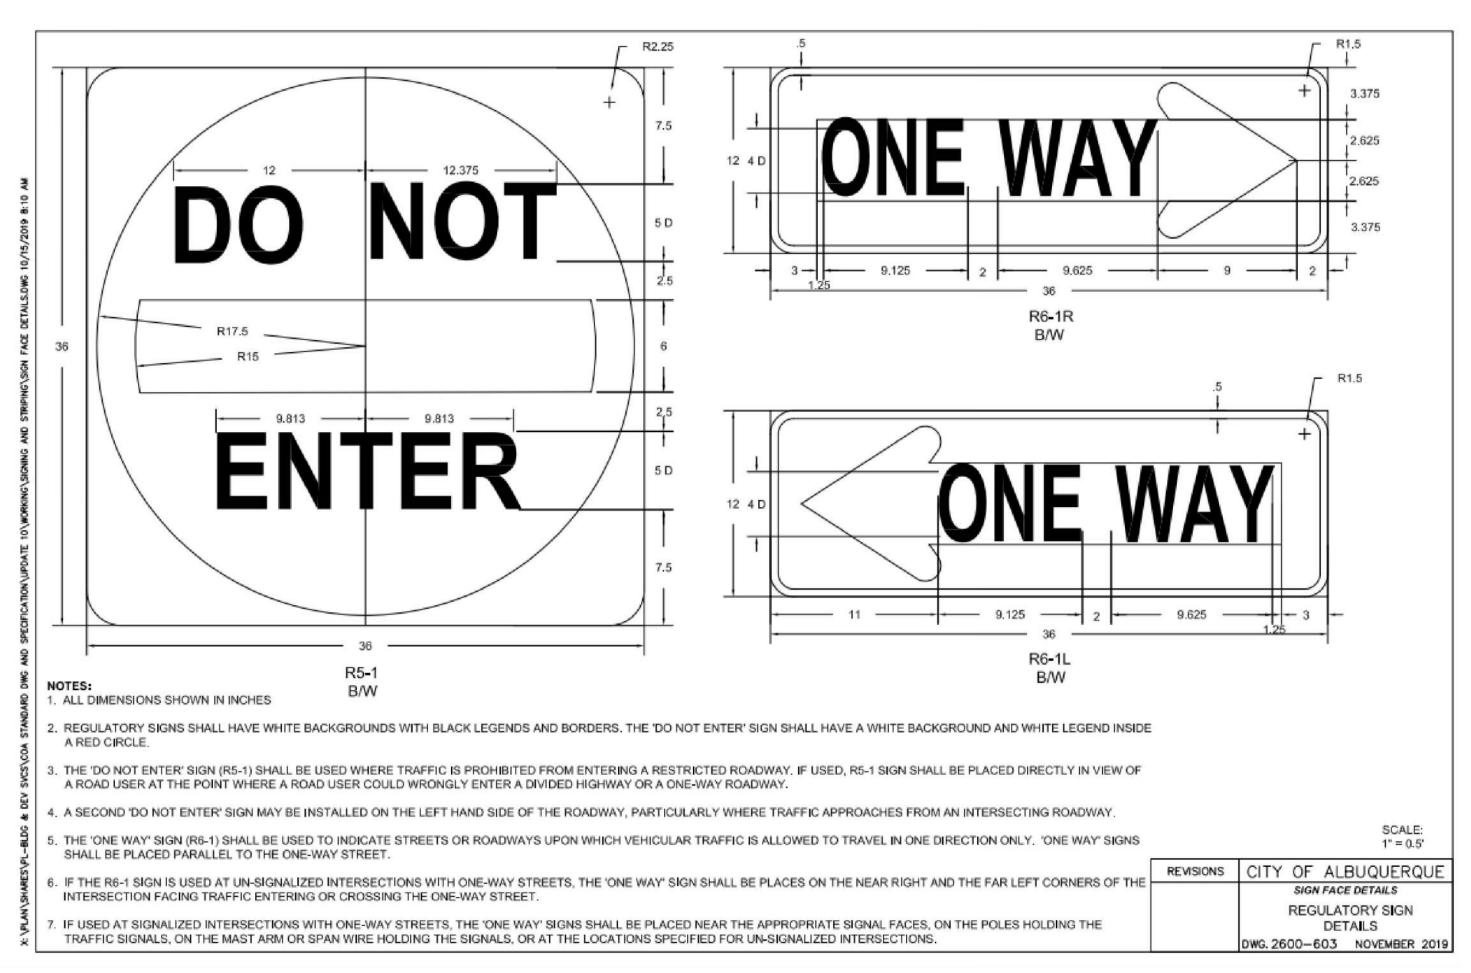

## **KEYED NOTES**

- (1) EXISTING PROPERTY LINE
- (2) EXISTING FIRE HYDRANT TO REMAIN
- 3) SITE ASPHALT PAVEMENT (SEE DETAIL, SHEET C3.1)
- (4) EXISTING SIDEWALK TO REMAIN UNLESS OTHERWISE NOTED
- (5) HEADER CURB (SEE DETAIL, CHEET C3.1)
- (6) ADA PARKING (SEE DETAIL, SHEET C3.1)
- (7) ADA PARALLEL CURB RAMP PER COA STD DWG #2443 AND SHALL HAVE TRUNCATED DOMES INSTALLED (SEE DETAIL, SHEET C3.3)
- (8) MOTORCYCLE PARKING ADD PAINT LABEL PER COA CODE
- 9 MOTORCYCLE PARKING SIGN (SEE DETAIL, SHEET C3.1)
- (10) LANDSCAPE AREA
- (11) BIKE RACK (SEE DETAIL, SHEET C3.1)
- (12) DUMPSTER ENCLOSURE (REFER ARCHITECTURAL DUMPSTER DETAIL) (SEE SHEET C3.2 FOR C.O.A MINIMUM REQUIREMENTS)
- (13) "DO NOT ENTER" STRIPING (SEE DETAIL, SHEET C3.2)
- (14) "DO NOT ENTER" SIGNAGE (SEE DETAIL, SHEET C3.2)
- (15) TRAFFIC ARROWS (SEE DETAIL, SHEET C3.2)
- (16) CURB NOTCH (REFER TO GRADING PLANS)
- (17) SIDEWALK CULVERT PER COA STD DWG #2236
- (18) SIDEWALK PER COA STD #2430
- (19) PEDESTRIAN CROSSWALK (SEE DETAIL. SHEET C3.2)
- (20) EXISTING BUS STOP BENCH TO REMAIN
- (21) "ONE WAY" R6-1R SIGNAGE (SEE DETAIL, SHEET C3.2)
- (22) "ONE WAY" STRIPING (SEE DETAIL, SHEET C3.2)
- (23) ADA PUBLIC ACCESS PATHWAY -----
- (24) ADA PARKING ACCESSIBLE PATHWAY -----
- (25) 6" PRIVATE CURB AND GUTTER (SEE DETAIL. SHEET C3.1)
- (26) ALLEY GUTTER (SEE DETAIL. SHEET C3.1)
- (27) WHEEL STOP (TYP) (SEE DETAIL. SHEET C3.1)
- (28) HANDICAP PARKING SIGN (SEE DETAIL, SHEET C3.1)
- (29) "STOP" SIGN (SEE DETAIL, SHEET C3.1)
- (30) "STOP" STRIPING (SEE DETAIL, SHEET C3.2)

#### NOTES

- 1. LANDSCAPING AND SIGNAGE WILL NOT INTERFERE WITH CLEAR SIGHT REQUIREMENTS. THEREFORE, SIGNS, WALLS, TREES AND SHRUBBERY BETWEEN 3 AND 8 FEET TALL (AS MEASURED FROM THE GUTTER PAN) WILL NOT BE ACCEPTABLE IN THE CLEAR SIGHT TRIANGLE
- 2. ALL SIGNS TO BE COVERED WITH ANTI GRAFFITI COATING. 3. ALL SIGNS AND STRIPING SHALL BE MADE IN ACCORDANCE WITH THE MUTCD (CURRENT EDITION) SPECIFICATIONS AND COA
- STANDARDS. 4. ALL SYMBOLS AND ARROWS STRIPING TO BE PREFORMED HOT APPLIED THERMOPLASTIC TAPE.
- 5. ALL IMPROVEMENTS LOCATED IN THE RIGHT OF WAY MUST BE INCLUDED ON THE WORK ORDER
- 6. ALL BROKEN OR CRACKED SIDEWALK MUST BE REPLACED WITH SIDEWALK AND CURB AND GUTTER PER COA STANDARDS

## DO NOT ENTER SIGN

4" (TYP.)—ONE WAY

"ONE WAY" PAVEMENT MARKER W/ARROW (OR SIMILAR)

5'-8"

SCALE: NONE

6'-2"

NOTE: ALL TRAFFIC FLOW ARROWS

REINFORCED PRE-