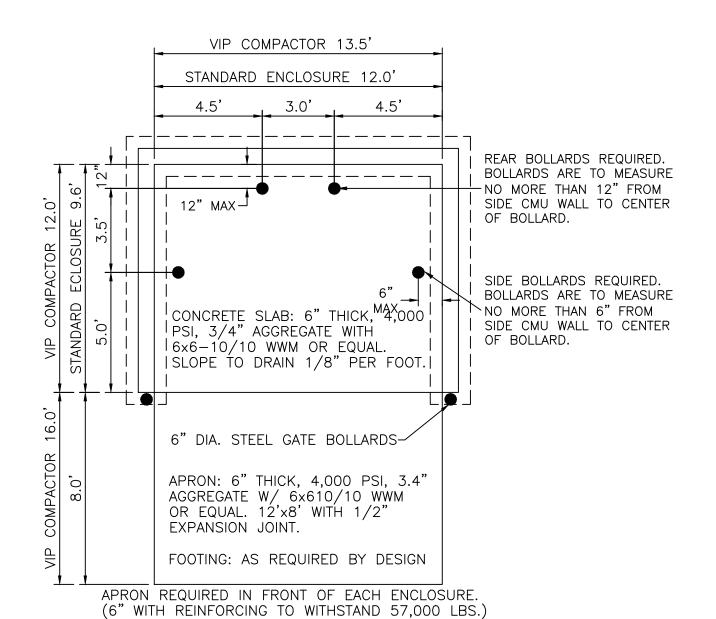

DATE 08/24/2022

2022079\_SPE

SHEET #

2022079

10/11/2022

NOTE: THESE ARE THE MINIMUM REQUIREMENTS FOR TRASH ENCLOSURES. DESIGNS MAY VARY TO FIT THE SELECTED ENCLOSURE.

### DUMPSTER ENCLOSURE DETAIL (MINIMUM REQUIREMENTS)

NOTE: ACTUAL DIMENSIONS PROVIDED BY DEVELOPER/OWNER (REFER ARCHITECTURAL PLANS/DETAILS)

CAST CONCRETE WALL

TO BE SOLID WHITE REFLECTIVE.

**DUMPSTER ENCLOSURE WALL/FOUNDATION DETAIL** 

NOTE: ALL TRAFFIC FLOW STRIPING TO BE SOLID WHITE REFLECTIVE.

-6" PCC REFER GEOTECHNICAL RECOMMENDATIONS/MINIMUMS. CROSSWALK PLAN VIEW -6' CROSSWALK*—* MATCH PAVEMENT 4" BASE COURSE COMPACTED 6" PCC 95% ASTM D1557 PER GEOTECHNICAL RECOMMENDATIONS