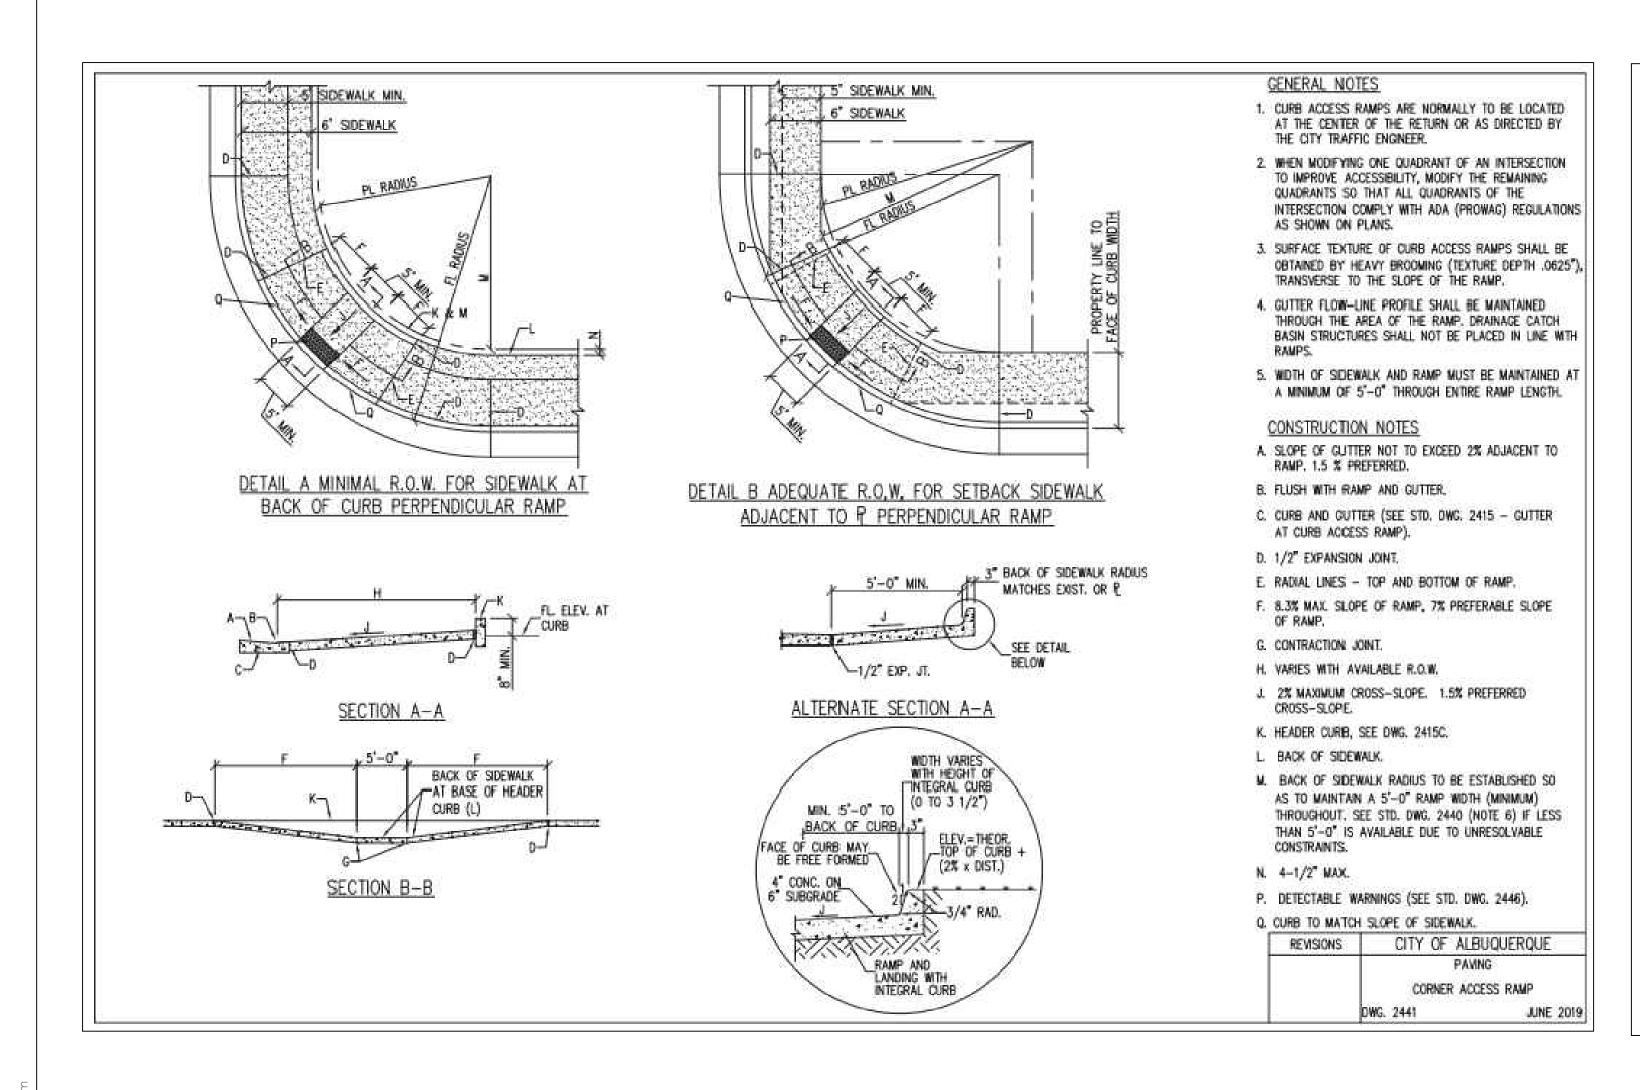

## **KEYED NOTES**

- (1) EXISTING PROPERTY LINE
- (2) EXISTING FIRE HYDRANT TO REMAIN
- 3) SITE ASPHALT PAVEMENT (SEE DETAIL, SHEET C3.1)
- (4) EXISTING SIDEWALK TO REMAIN UNLESS OTHERWISE NOTED
- (5) HEADER CURB (SEE DETAIL, CHEET C3.1)
- (6) ADA PARKING (SEE DETAIL, SHEET C3.1)
- (7) ADA PARALLEL CURB RAMP PER COA STD DWG #2443 AND SHALL HAVE TRUNCATED DOMES INSTALLED (SEE DETAIL, SHEET C3.3)
- (8) MOTORCYCLE PARKING ADD PAINT LABEL PER COA CODE
- 9 MOTORCYCLE PARKING SIGN (SEE DETAIL, SHEET C3.1)
- (10) LANDSCAPE AREA
- (11) BIKE RACK (SEE DETAIL, SHEET C3.1)
- (12) DUMPSTER ENCLOSURE (REFER ARCHITECTURAL DUMPSTER DETAIL) (SEE SHEET C3.2 FOR C.O.A MINIMUM REQUIREMENTS)
- (13) "DO NOT ENTER" STRIPING (SEE DETAIL, SHEET C3.2)
- (14) "DO NOT ENTER" SIGNAGE (SEE DETAIL, SHEET C3.2)
- (15) TRAFFIC ARROWS (SEE DETAIL, SHEET C3.2)
- (16) CURB NOTCH (REFER TO GRADING PLANS)
- (17) SIDEWALK CULVERT PER COA STD DWG #2236
- (18) SIDEWALK PER COA STD #2430
- (19) PEDESTRIAN CROSSWALK (SEE DETAIL. SHEET C3.2)
- (20) EXISTING BUS STOP BENCH TO REMAIN
- (21) "ONE WAY" R6-1R SIGNAGE (SEE DETAIL, SHEET C3.2)
- (22) "ONE WAY" STRIPING (SEE DETAIL, SHEET C3.2)
- (23) ADA PUBLIC ACCESS PATHWAY -----
- (24) ADA PARKING ACCESSIBLE PATHWAY -----
- (25) 6" PRIVATE CURB AND GUTTER (SEE DETAIL. SHEET C3.1)
- (26) ALLEY GUTTER (SEE DETAIL. SHEET C3.1)
- (27) WHEEL STOP (TYP) (SEE DETAIL. SHEET C3.1)
- (28) HANDICAP PARKING SIGN (SEE DETAIL, SHEET C3.1)
- (29) "STOP" SIGN (SEE DETAIL, SHEET C3.1)
- (30) "STOP" STRIPING (SEE DETAIL, SHEET C3.2)