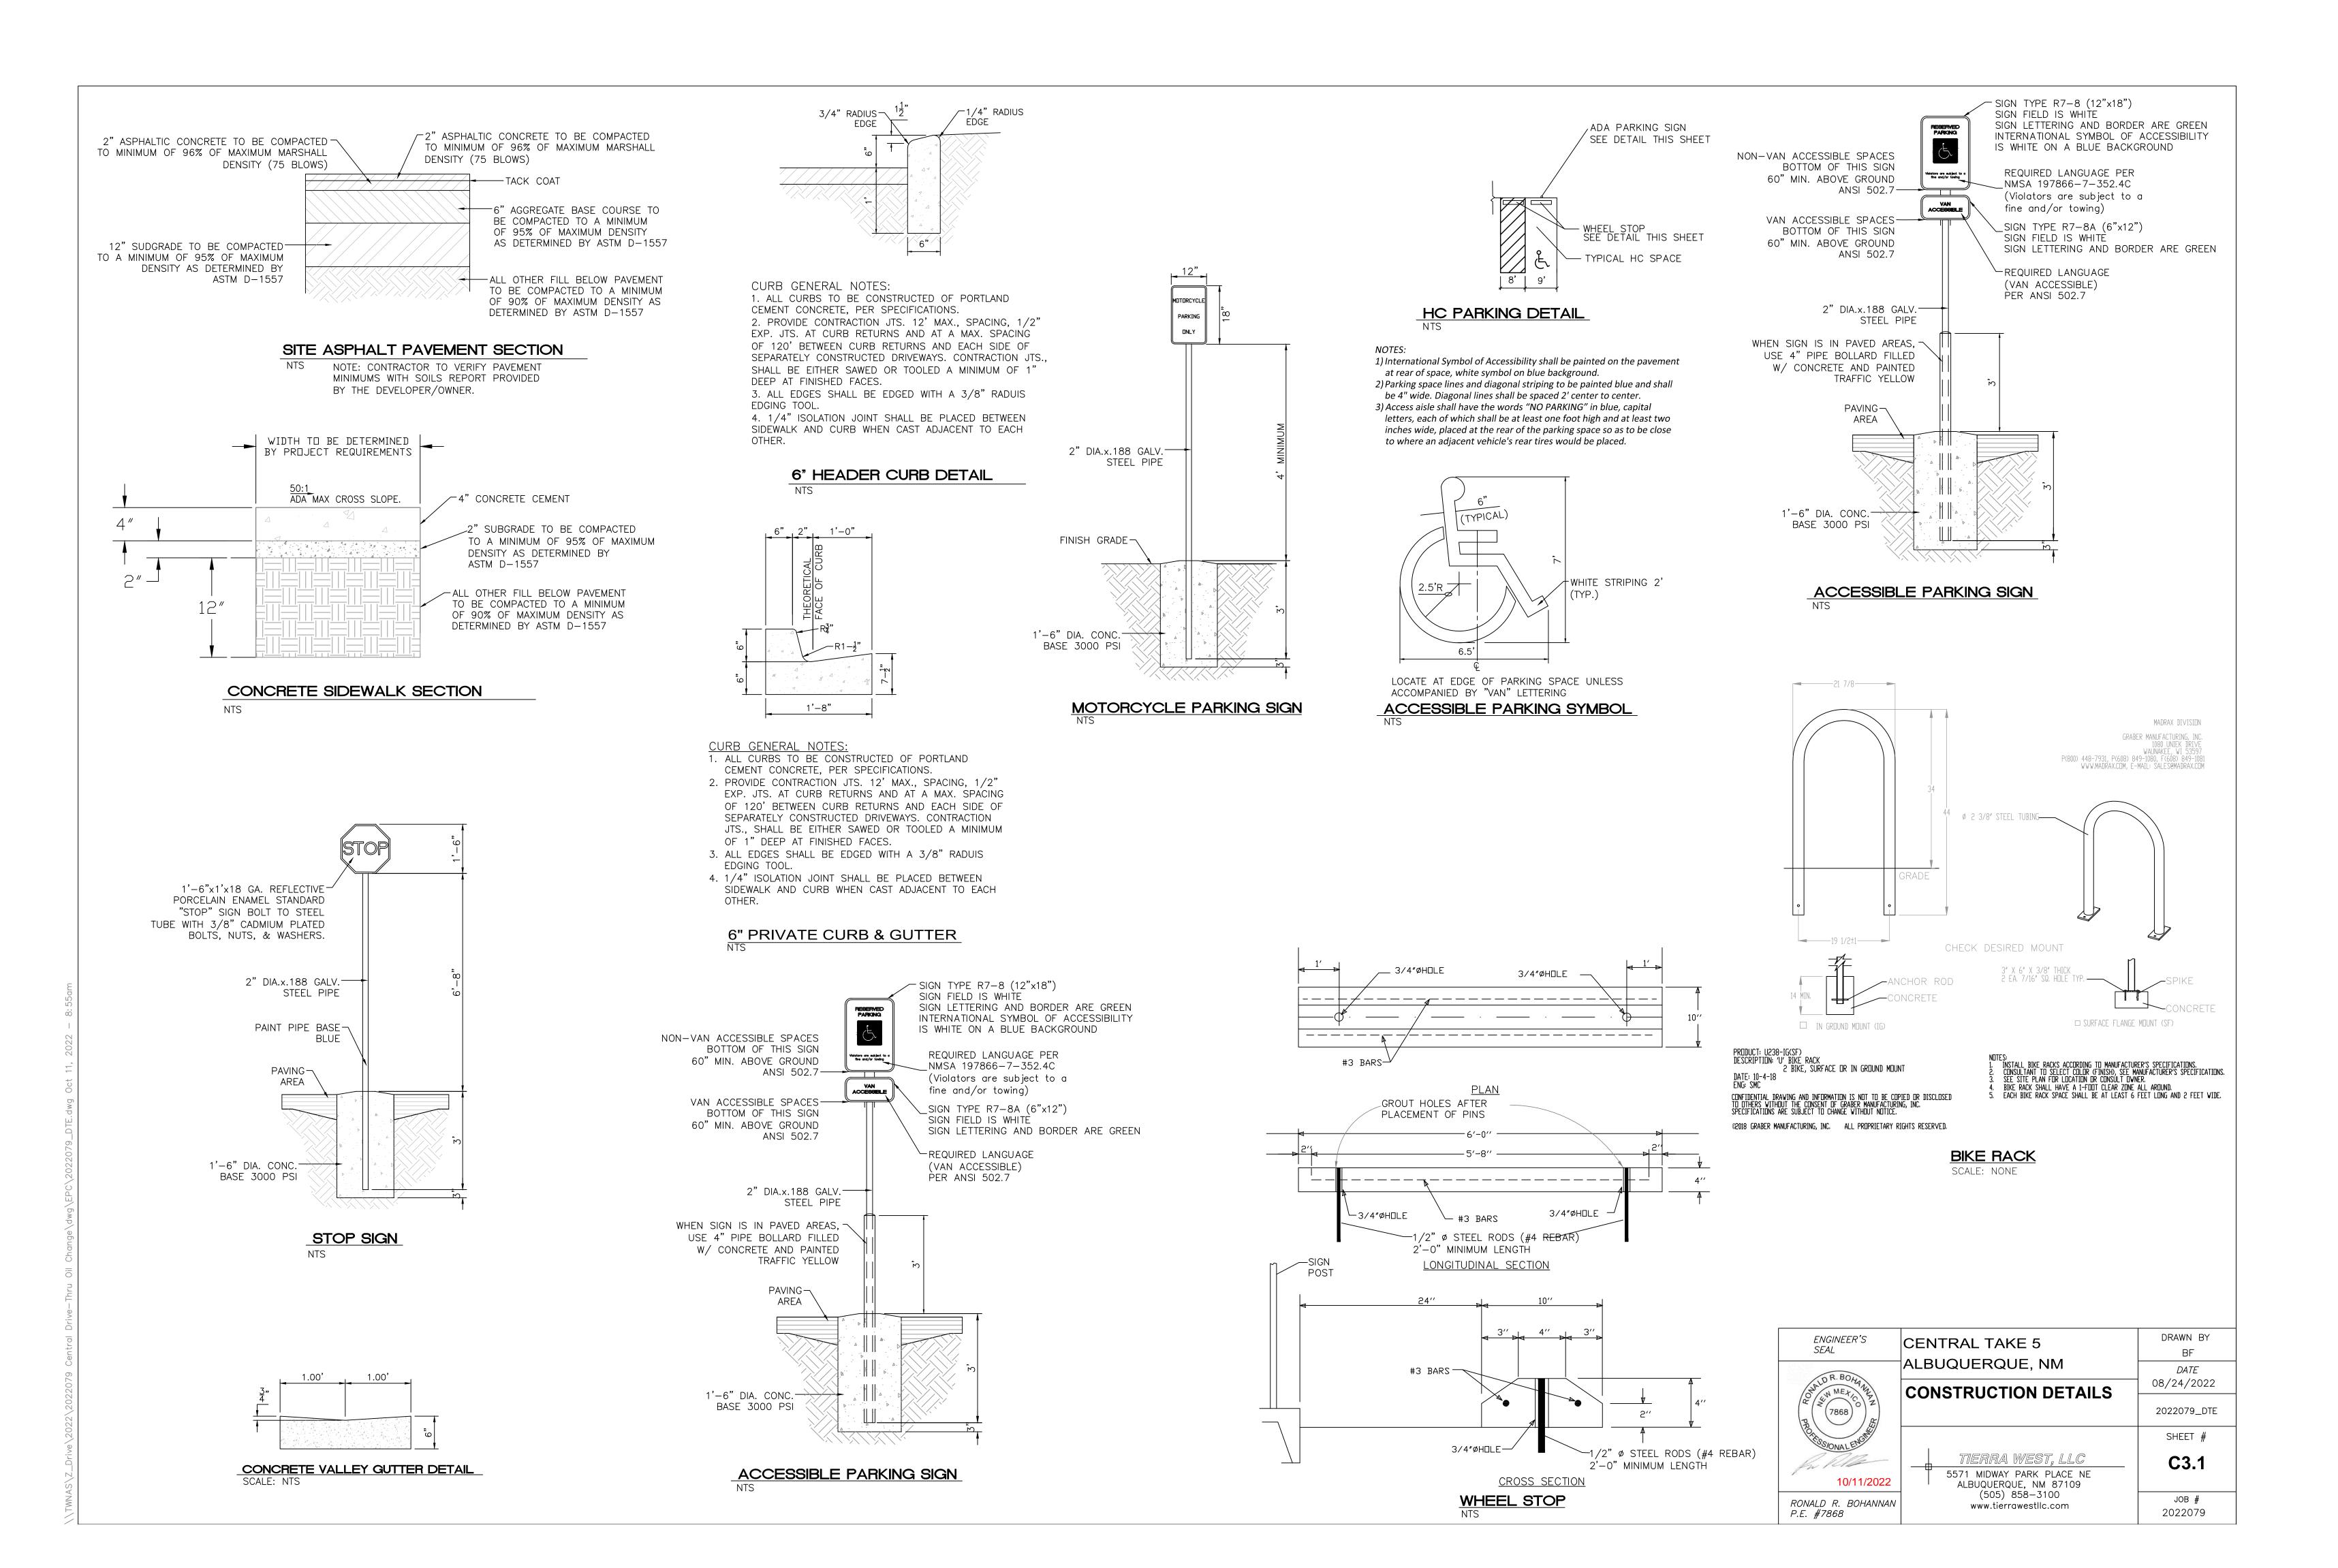

## **KEYED NOTES**

- (1) EXISTING PROPERTY LINE
- (2) EXISTING FIRE HYDRANT TO REMAIN
- 3) SITE ASPHALT PAVEMENT (SEE DETAIL, SHEET C3.1)
- (4) EXISTING SIDEWALK TO REMAIN UNLESS OTHERWISE NOTED
- (5) HEADER CURB (SEE DETAIL, CHEET C3.1)
- (6) ADA PARKING (SEE DETAIL, SHEET C3.1)
- (7) ADA PARALLEL CURB RAMP PER COA STD DWG #2443 AND SHALL HAVE TRUNCATED DOMES INSTALLED (SEE DETAIL, SHEET C3.3)
- (8) MOTORCYCLE PARKING ADD PAINT LABEL PER COA CODE
- 9 MOTORCYCLE PARKING SIGN (SEE DETAIL, SHEET C3.1)
- (10) LANDSCAPE AREA
- (11) BIKE RACK (SEE DETAIL, SHEET C3.1)
- (12) DUMPSTER ENCLOSURE (REFER ARCHITECTURAL DUMPSTER DETAIL) (SEE SHEET C3.2 FOR C.O.A MINIMUM REQUIREMENTS)
- (13) "DO NOT ENTER" STRIPING (SEE DETAIL, SHEET C3.2)
- (14) "DO NOT ENTER" SIGNAGE (SEE DETAIL, SHEET C3.2)
- (15) TRAFFIC ARROWS (SEE DETAIL, SHEET C3.2)
- (16) CURB NOTCH (REFER TO GRADING PLANS)
- (17) SIDEWALK CULVERT PER COA STD DWG #2236
- (18) SIDEWALK PER COA STD #2430
- (19) PEDESTRIAN CROSSWALK (SEE DETAIL. SHEET C3.2)
- (20) EXISTING BUS STOP BENCH TO REMAIN
- (21) "ONE WAY" R6-1R SIGNAGE (SEE DETAIL, SHEET C3.2)
- (22) "ONE WAY" STRIPING (SEE DETAIL, SHEET C3.2)
- (23) ADA PUBLIC ACCESS PATHWAY -----
- (24) ADA PARKING ACCESSIBLE PATHWAY -----
- (25) 6" PRIVATE CURB AND GUTTER (SEE DETAIL. SHEET C3.1)
- (26) ALLEY GUTTER (SEE DETAIL. SHEET C3.1)
- (27) WHEEL STOP (TYP) (SEE DETAIL. SHEET C3.1)
- (28) HANDICAP PARKING SIGN (SEE DETAIL, SHEET C3.1)
- (29) "STOP" SIGN (SEE DETAIL, SHEET C3.1)
- (30) "STOP" STRIPING (SEE DETAIL, SHEET C3.2)

## LEGEND

| CURB & GUTTER          |  |
|------------------------|--|
| BOUNDARY LINE          |  |
| EASEMENT               |  |
| CENTERLINE             |  |
| RIGHT-OF-WAY           |  |
| BUILDING               |  |
| SIDEWALK               |  |
| STREET LIGHTS          |  |
| LANE                   |  |
| STRIPING               |  |
| EXISTING CURB & GUTTE  |  |
| EXISTING BOUNDARY LINE |  |
| EXISTING SIDEWALK      |  |
| EXISTING LANE          |  |
| EXISTING STRIPING      |  |
|                        |  |