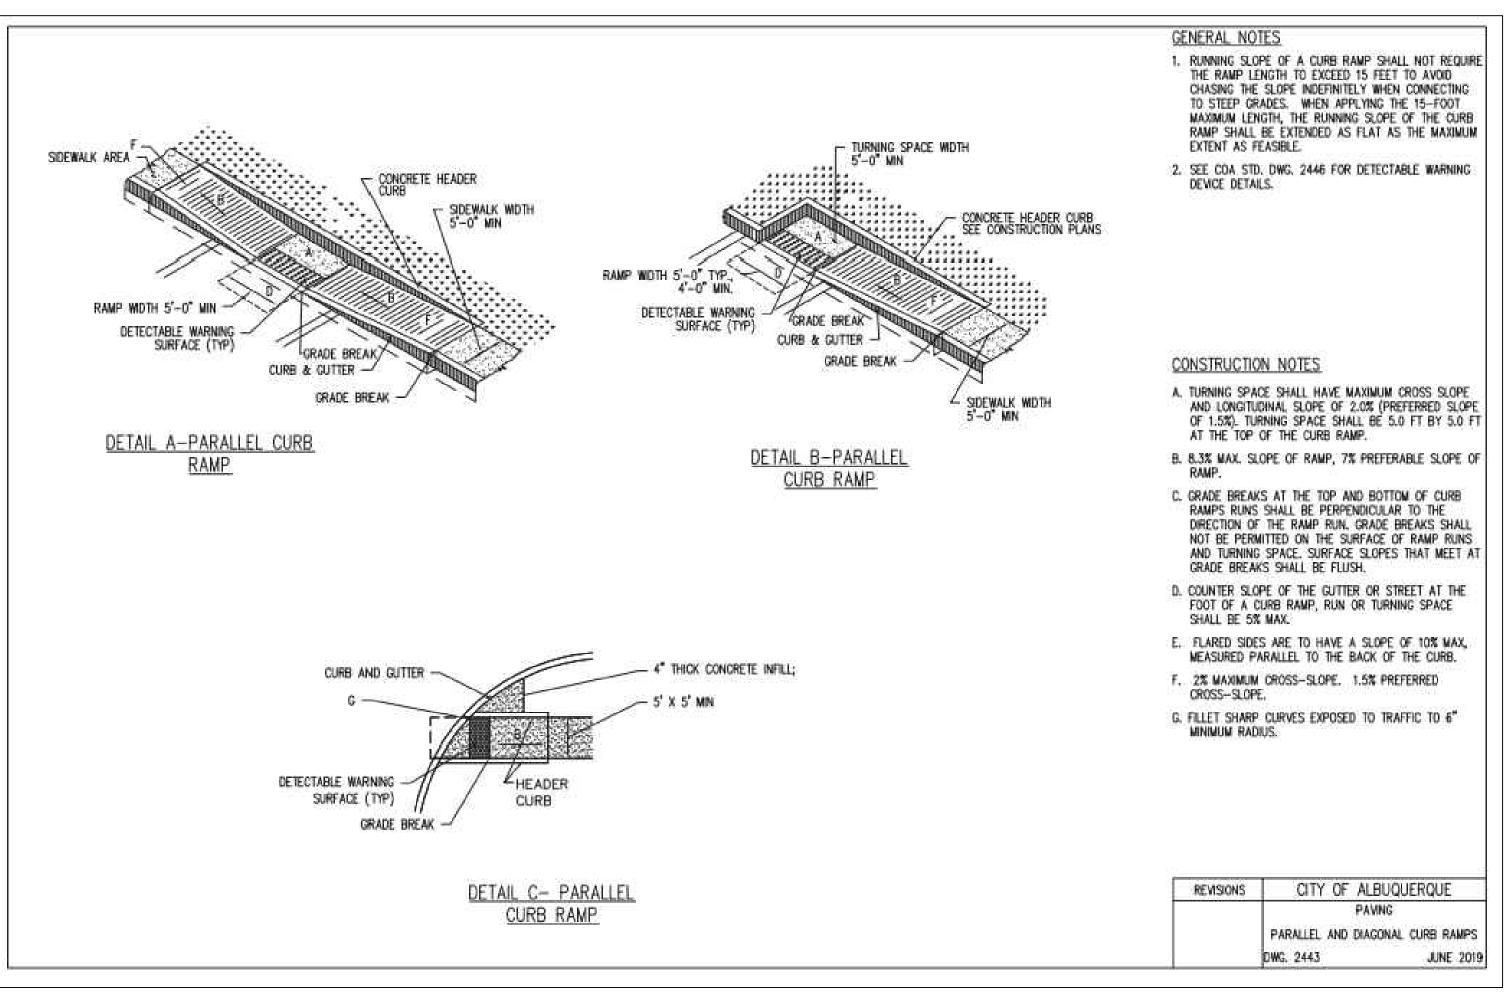

## **KEYED NOTES**

- (1) EXISTING PROPERTY LINE
- (2) EXISTING FIRE HYDRANT TO REMAIN
- 3) SITE ASPHALT PAVEMENT (SEE DETAIL, SHEET C3.1)
- (4) EXISTING SIDEWALK TO REMAIN UNLESS OTHERWISE NOTED
- (5) HEADER CURB (SEE DETAIL, CHEET C3.1)
- (6) ADA PARKING (SEE DETAIL, SHEET C3.1)
- (7) ADA PARALLEL CURB RAMP PER COA STD DWG #2443 AND SHALL HAVE TRUNCATED DOMES INSTALLED (SEE DETAIL, SHEET C3.3)
- (8) MOTORCYCLE PARKING ADD PAINT LABEL PER COA CODE
- 9 MOTORCYCLE PARKING SIGN (SEE DETAIL, SHEET C3.1)
- (10) LANDSCAPE AREA
- (11) BIKE RACK (SEE DETAIL, SHEET C3.1)
- (12) DUMPSTER ENCLOSURE (REFER ARCHITECTURAL DUMPSTER DETAIL) (SEE SHEET C3.2 FOR C.O.A MINIMUM REQUIREMENTS)
- (13) "DO NOT ENTER" STRIPING (SEE DETAIL, SHEET C3.2)
- (14) "DO NOT ENTER" SIGNAGE (SEE DETAIL, SHEET C3.2)
- (15) TRAFFIC ARROWS (SEE DETAIL, SHEET C3.2)
- (16) CURB NOTCH (REFER TO GRADING PLANS)
- (17) SIDEWALK CULVERT PER COA STD DWG #2236
- (18) SIDEWALK PER COA STD #2430
- (19) PEDESTRIAN CROSSWALK (SEE DETAIL. SHEET C3.2)
- (20) EXISTING BUS STOP BENCH TO REMAIN
- (21) "ONE WAY" R6-1R SIGNAGE (SEE DETAIL, SHEET C3.2)
- (22) "ONE WAY" STRIPING (SEE DETAIL, SHEET C3.2)
- (23) ADA PUBLIC ACCESS PATHWAY -----
- (24) ADA PARKING ACCESSIBLE PATHWAY -----
- (25) 6" PRIVATE CURB AND GUTTER (SEE DETAIL. SHEET C3.1)
- (26) ALLEY GUTTER (SEE DETAIL. SHEET C3.1)
- (27) WHEEL STOP (TYP) (SEE DETAIL. SHEET C3.1)
- (28) HANDICAP PARKING SIGN (SEE DETAIL, SHEET C3.1)
- (29) "STOP" SIGN (SEE DETAIL, SHEET C3.1)
- (30) "STOP" STRIPING (SEE DETAIL, SHEET C3.2)