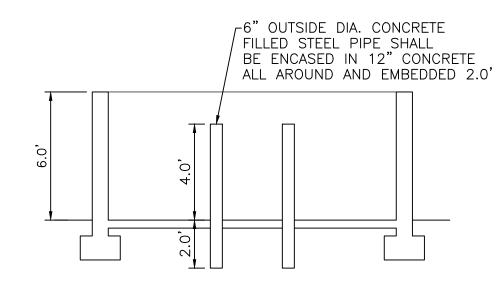

## **KEYED NOTES**

- (1) EXISTING PROPERTY LINE
- (2) EXISTING FIRE HYDRANT TO REMAIN
- 3) SITE ASPHALT PAVEMENT (SEE DETAIL, SHEET C3.1)
- (4) EXISTING SIDEWALK TO REMAIN UNLESS OTHERWISE NOTED
- (5) HEADER CURB (SEE DETAIL, CHEET C3.1)
- (6) ADA PARKING (SEE DETAIL, SHEET C3.1)
- (7) ADA PARALLEL CURB RAMP PER COA STD DWG #2443 AND SHALL HAVE TRUNCATED DOMES INSTALLED (SEE DETAIL, SHEET C3.3)
- (8) MOTORCYCLE PARKING ADD PAINT LABEL PER COA CODE
- 9 MOTORCYCLE PARKING SIGN (SEE DETAIL, SHEET C3.1)
- (10) LANDSCAPE AREA
- (11) BIKE RACK (SEE DETAIL, SHEET C3.1)
- (12) DUMPSTER ENCLOSURE (REFER ARCHITECTURAL DUMPSTER DETAIL) (SEE SHEET C3.2 FOR C.O.A MINIMUM REQUIREMENTS)
- (13) "DO NOT ENTER" STRIPING (SEE DETAIL, SHEET C3.2)
- (14) "DO NOT ENTER" SIGNAGE (SEE DETAIL, SHEET C3.2)
- (15) TRAFFIC ARROWS (SEE DETAIL, SHEET C3.2)
- (16) CURB NOTCH (REFER TO GRADING PLANS)
- (17) SIDEWALK CULVERT PER COA STD DWG #2236
- (18) SIDEWALK PER COA STD #2430
- (19) PEDESTRIAN CROSSWALK (SEE DETAIL. SHEET C3.2)
- (20) EXISTING BUS STOP BENCH TO REMAIN
- (21) "ONE WAY" R6-1R SIGNAGE (SEE DETAIL, SHEET C3.2)
- (22) "ONE WAY" STRIPING (SEE DETAIL, SHEET C3.2)
- (23) ADA PUBLIC ACCESS PATHWAY -----
- (24) ADA PARKING ACCESSIBLE PATHWAY -----
- (25) 6" PRIVATE CURB AND GUTTER (SEE DETAIL. SHEET C3.1)
- (26) ALLEY GUTTER (SEE DETAIL. SHEET C3.1)
- (27) WHEEL STOP (TYP) (SEE DETAIL. SHEET C3.1)
- (28) HANDICAP PARKING SIGN (SEE DETAIL, SHEET C3.1)
- (29) "STOP" SIGN (SEE DETAIL, SHEET C3.1)
- (30) "STOP" STRIPING (SEE DETAIL, SHEET C3.2)