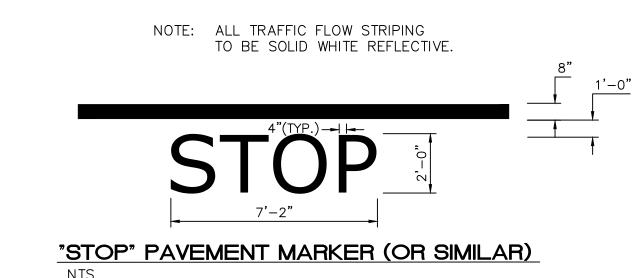

## **KEYED NOTES**

- (1) EXISTING PROPERTY LINE
- (2) EXISTING FIRE HYDRANT TO REMAIN
- 3) SITE ASPHALT PAVEMENT (SEE DETAIL, SHEET C3.1)
- (4) EXISTING SIDEWALK TO REMAIN UNLESS OTHERWISE NOTED
- (5) HEADER CURB (SEE DETAIL, CHEET C3.1)
- (6) ADA PARKING (SEE DETAIL, SHEET C3.1)
- (7) ADA PARALLEL CURB RAMP PER COA STD DWG #2443 AND SHALL HAVE TRUNCATED DOMES INSTALLED (SEE DETAIL, SHEET C3.3)
- (8) MOTORCYCLE PARKING ADD PAINT LABEL PER COA CODE
- 9 MOTORCYCLE PARKING SIGN (SEE DETAIL, SHEET C3.1)
- (10) LANDSCAPE AREA
- (11) BIKE RACK (SEE DETAIL, SHEET C3.1)
- (12) DUMPSTER ENCLOSURE (REFER ARCHITECTURAL DUMPSTER DETAIL) (SEE SHEET C3.2 FOR C.O.A MINIMUM REQUIREMENTS)
- (13) "DO NOT ENTER" STRIPING (SEE DETAIL, SHEET C3.2)
- (14) "DO NOT ENTER" SIGNAGE (SEE DETAIL, SHEET C3.2)
- (15) TRAFFIC ARROWS (SEE DETAIL, SHEET C3.2)
- (16) CURB NOTCH (REFER TO GRADING PLANS)
- (17) SIDEWALK CULVERT PER COA STD DWG #2236
- (18) SIDEWALK PER COA STD #2430
- (19) PEDESTRIAN CROSSWALK (SEE DETAIL. SHEET C3.2)
- (20) EXISTING BUS STOP BENCH TO REMAIN
- (21) "ONE WAY" R6-1R SIGNAGE (SEE DETAIL, SHEET C3.2)
- (22) "ONE WAY" STRIPING (SEE DETAIL, SHEET C3.2)
- (23) ADA PUBLIC ACCESS PATHWAY -----
- (24) ADA PARKING ACCESSIBLE PATHWAY -----
- (25) 6" PRIVATE CURB AND GUTTER (SEE DETAIL. SHEET C3.1)
- (26) ALLEY GUTTER (SEE DETAIL. SHEET C3.1)
- (27) WHEEL STOP (TYP) (SEE DETAIL. SHEET C3.1)
- (28) HANDICAP PARKING SIGN (SEE DETAIL, SHEET C3.1)
- (29) "STOP" SIGN (SEE DETAIL, SHEET C3.1)
- (30) "STOP" STRIPING (SEE DETAIL, SHEET C3.2)

#### NOTES

- 1. LANDSCAPING AND SIGNAGE WILL NOT INTERFERE WITH CLEAR SIGHT REQUIREMENTS. THEREFORE, SIGNS, WALLS, TREES AND SHRUBBERY BETWEEN 3 AND 8 FEET TALL (AS MEASURED FROM THE GUTTER PAN) WILL NOT BE ACCEPTABLE IN THE CLEAR SIGHT TRIANGLE
- 2. ALL SIGNS TO BE COVERED WITH ANTI GRAFFITI COATING. 3. ALL SIGNS AND STRIPING SHALL BE MADE IN ACCORDANCE WITH THE MUTCD (CURRENT EDITION) SPECIFICATIONS AND COA
- STANDARDS. 4. ALL SYMBOLS AND ARROWS STRIPING TO BE PREFORMED HOT APPLIED THERMOPLASTIC TAPE.
- 5. ALL IMPROVEMENTS LOCATED IN THE RIGHT OF WAY MUST BE INCLUDED ON THE WORK ORDER
- 6. ALL BROKEN OR CRACKED SIDEWALK MUST BE REPLACED WITH SIDEWALK AND CURB AND GUTTER PER COA STANDARDS